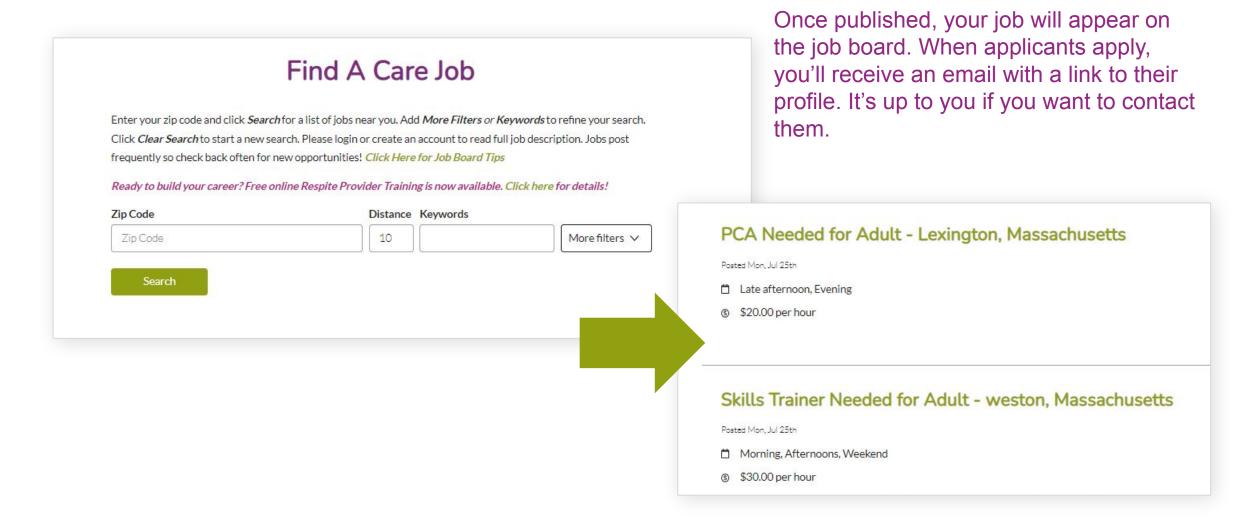

# Job Board

### Description

 The more detail you offer the better chances you'll make a match!

The best way to attract interested and available candidates is to post your job on the job board.