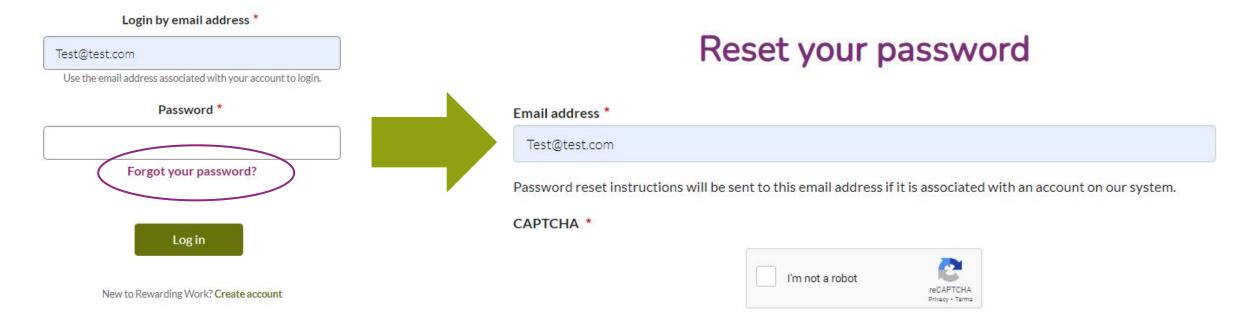

# Forgot your password?

Click the link on the login screen to reset your password. Then password reset instructions will be sent to your account email.