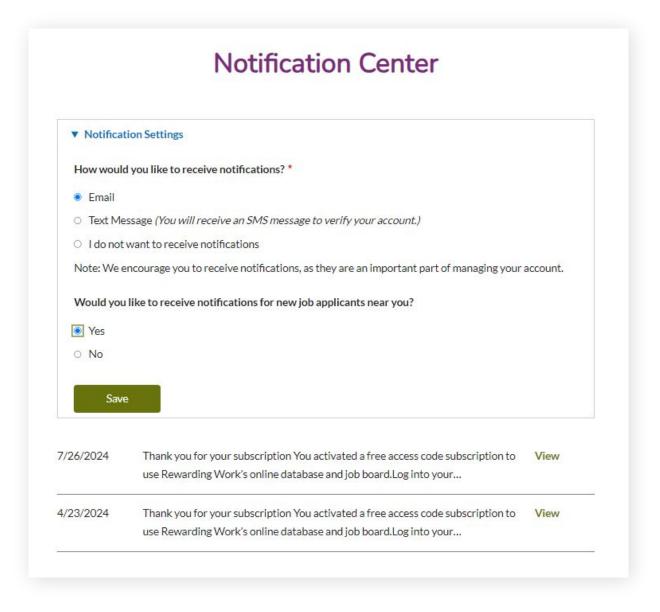

### **Notification Center**

Set up text or email alerts

# Tip! Set up alerts

Setting up notifications for new applicants in your area can help your search.

- From your Dashboard, click Notification Center.
- Then select and save Notification Settings.