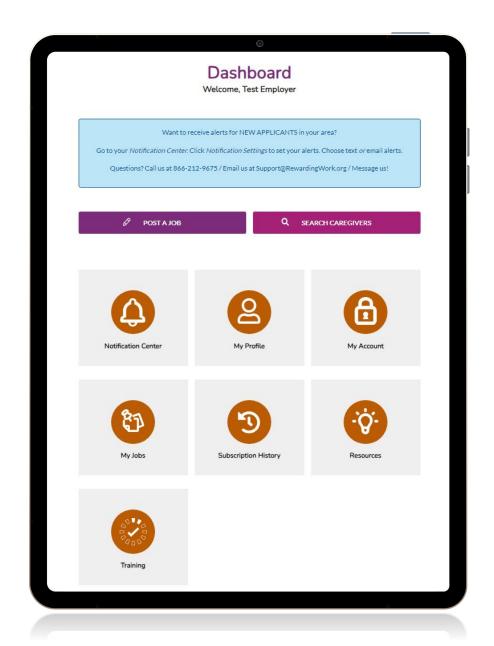

# **Employer Dashboard**

### **Notification Center**

Set up text or email alerts

### My Profile

User info (internal only)

### My Account

Email and password

### My Jobs

Create, edit and republish

### **Subscription History**

Subscribe and renew

### **Resources & Training**