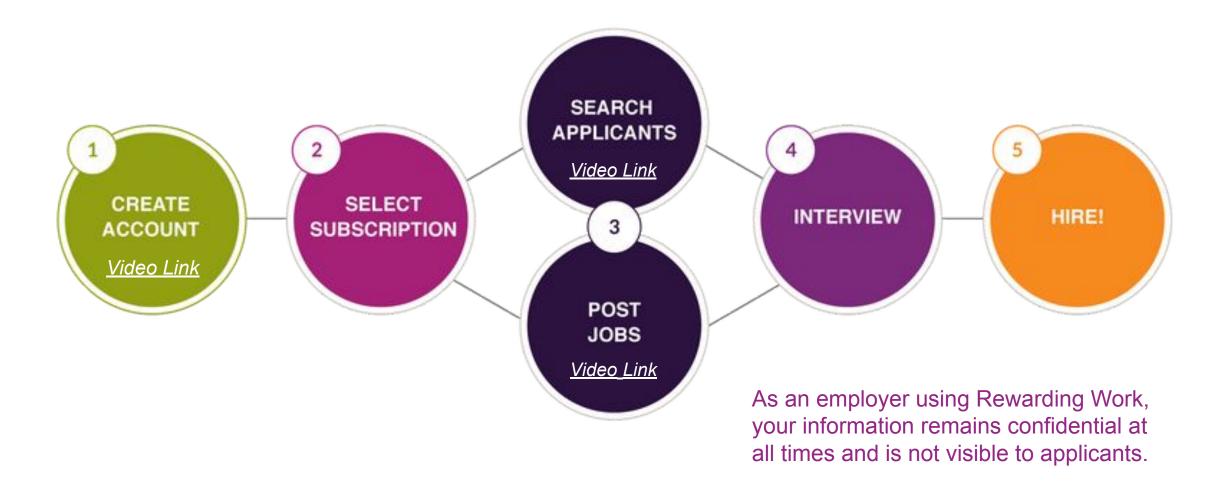

efforts



# Job Board and Applicant Directory

Automatic notifications



A Resource You Can Trust

Customer Support M-F 9-5 EST



# A Modern and Intuitive Resource



### Website

- Mobile friendly and ADA compliant
- Translate to any language
- Helpful resources



### Tool

- Personalized dashboards
- Powerful search engine
- Easy to use job board
- Secure database
- Up to date applicant pool and job postings



### **Features**

- Automated notifications
- New & updated applicant indicators
- Video tutorials

"I want to thank you for your great website. I have to say we've tried about half a dozen agencies and they didn't provide any better candidates than your website did (and of course we'd have ended up paying a lot more)."

**FAMILY CAREGIVER** 



# How it Works For Employers



# Subscription

### **DDS Access Code**

- Individuals and families receiving CT DDS Services
- Access code is valid for a free 12-month renewable subscription: ctddsconnect
- Access to the directory & 5 job postings per month

### Individual

- 1-month, 3-month, 6-month, 12-month options
- Access to the directory & 5 job postings per month

### Agency

- 3-month, 6-month, 12-month options
- Up to 5 employee accounts
- Access to the directory & 10 job postings per month





# **Employer Dashboard**

### **Notification Center**

Set up text or email alerts

### My Profile

User info (internal only)

### My Account

Email and password

### My Jobs

Create, edit and republish

### **Subscription History**

Subscribe and renew

### **Resources & Training**



# Job Posting

### Job Postings