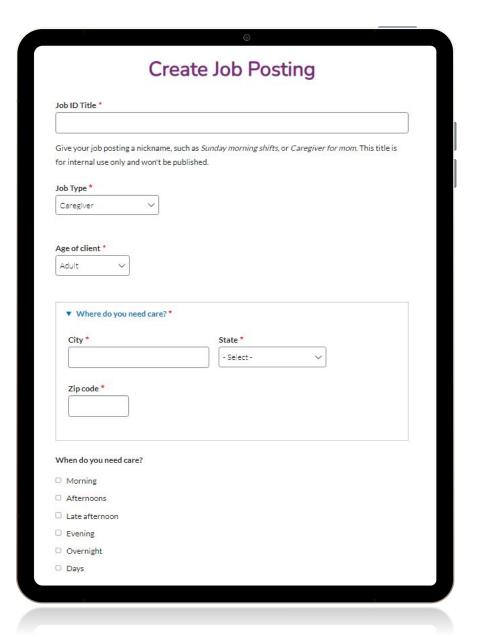

# Job Posting

### Job Postings are Live for 30 Days

You can edit and also repost

### Job ID Title

For your use only

### **Hourly Pay Rate**

Helps attract candidates

### Description

 The more detail you offer the better chances you'll make a match!

The best way to attract interested and available candidates is to post your job on the job board.