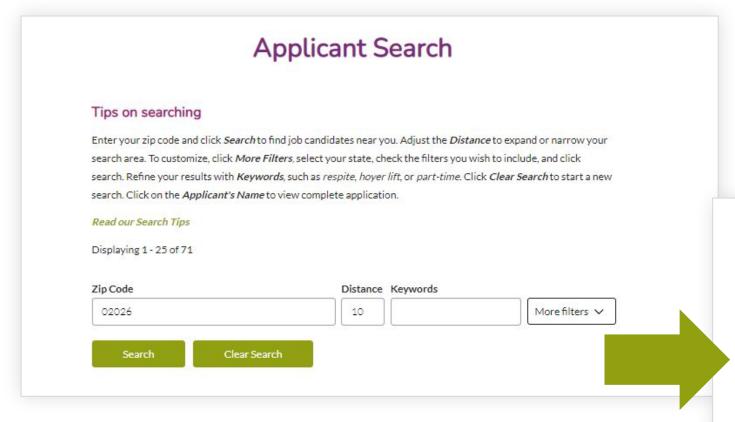

# Search for Caregivers

The Applicant Search feature is secure and only accessible to subscribed employers.

Search for applicants in your area by entering your zip code, completing a keyword search or filtering for additional criteria.

# Tip! Set up alerts

Setting up notifications for new applicants in your area can help your search.

- From your Dashboard, click Notification Center.
- Then select and save Notification Settings.