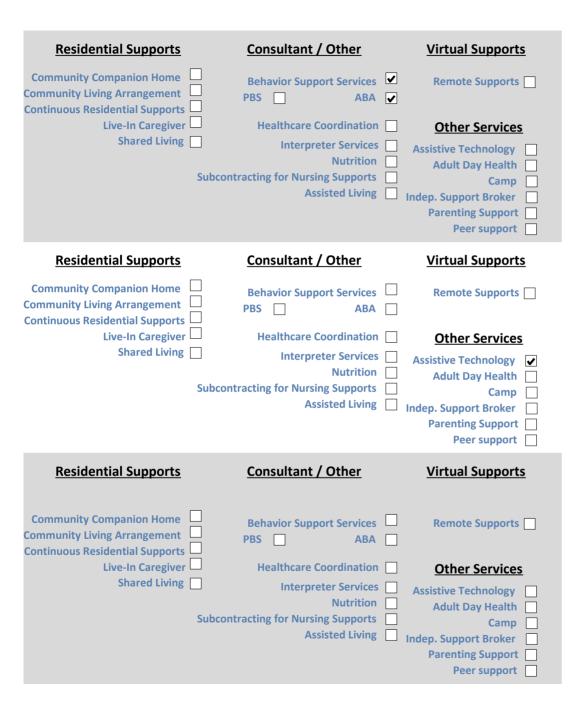

|
| Accepting New Individuals Yes Provider Type: Agency                                                                                                                                                                                                   |          | Transportation ✔                                |                                                                                                                       | Prevocational Services Senior Supports                                                                                                                                                                         |



| Easter Seals Connecticut, Inc. (dba Easter Seals Coastal Fairfield County)         733 Summer Street         Stamford       CT 06901         Phon (203) 388-2192         Executive Director:         Accepting New Individuals       Yes         Provider Type:       Agency                | PIN 267 | Family Supports<br>Blended Support Services<br>Companion Supports<br>Personal Supports<br>Respite<br>Transportation<br>✓                                                                                                        | Individualized Home Supports                                                                | Day Supports         Customized Employment Supports         Employment Transitional Services         Group Day Supports (DSO)         Group Supported Employment         dividualize