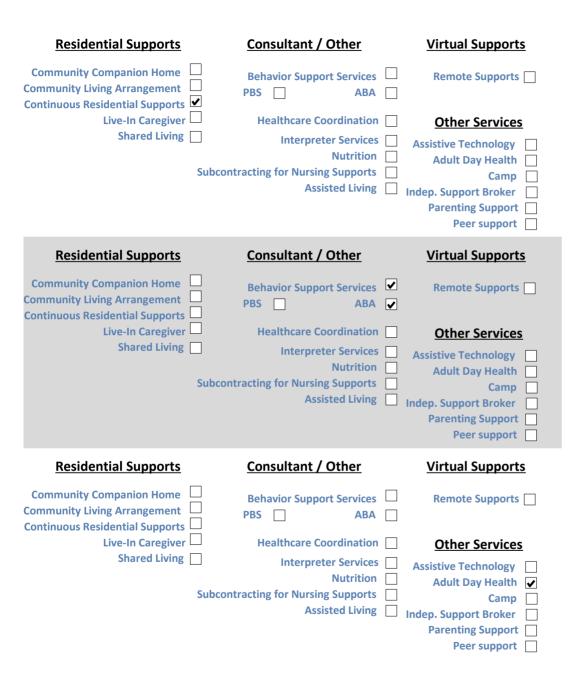

es  Senior Supports                                                  |
| Felician Adult Day Care, Inc.         1333 Enfield St.         Enfield       CT 06082       Phon (860) 745-2542         Executive Director:         Accepting New Individuals Yes         Provider Type:       Agency     |          | Family Supports         ended Support Services         Companion Supports         vidualized Day Supports         Personal Supports         Respite         Transportation | Individualized Home Supports                                | Day Supports         Customized Employment Supports         Employment Transitional Services         Group Day Supports (DSO)         Group Supported Employment         dividualized Supported Employment         Prevocational Services         Senior Supports |



| Ferrara, Heather         57 Twining Street         Plainville       CT 06062 Phon (203) 886-6125         Executive Director:       Heather Ferrara         heather.ferrara.pbs@gmail.com         Accepting New Individuals       Yes         Provider Type:       Individual Practitioner | Family Supports  anded Support Services  Companion Supports  idualized Day Supports  Personal Supports  Respite  Transportation | Individualized Home Supports<br>Individualized Home Supports (IHS)<br>IHS-2<br>IHS-3<br>Individualized Home Supports (IHS)<br>IHS-3<br>Individualized Home Supports (IHS)<br>IHS-3<br>Individualized Home Supports (IHS)<br>IHS-2<br>Individualized Home Supports (IHS)<br>IHS-2<br>IHS-3<br>Individualized Home Supports (IHS)<br>IHS-2<br>IHS-3<br>INDividualized Home Supports (IHS)<br>IHS