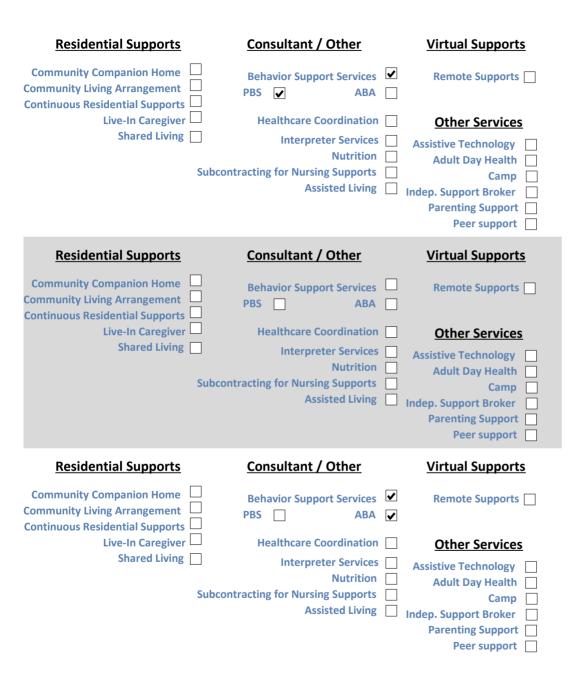

| dividualized Supported Employment<br>Prevocational Services<br>Senior Supports                                                                                                                                 |



| Cusack Applied Behavior Analysis, LLC-agency                                                                                                                                                                                      | PIN 4248 | Family Supports                                                                                                                                                                                                               | Individualized Home Supports                                                                | Day Supports