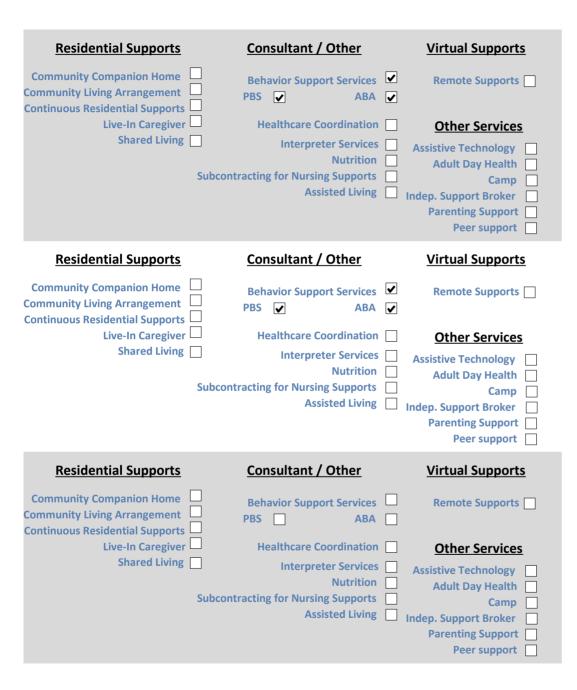

| Day Supports |



| Forte, Solandy                                                                                                                                                                                                 | PIN 2610 | Family Supports                                                                                                            | Individualized Home Supports                                                               | Day Supports                                                                                                                                                                                                                                                      |
|-------------------------------------------------------------------------------------------------