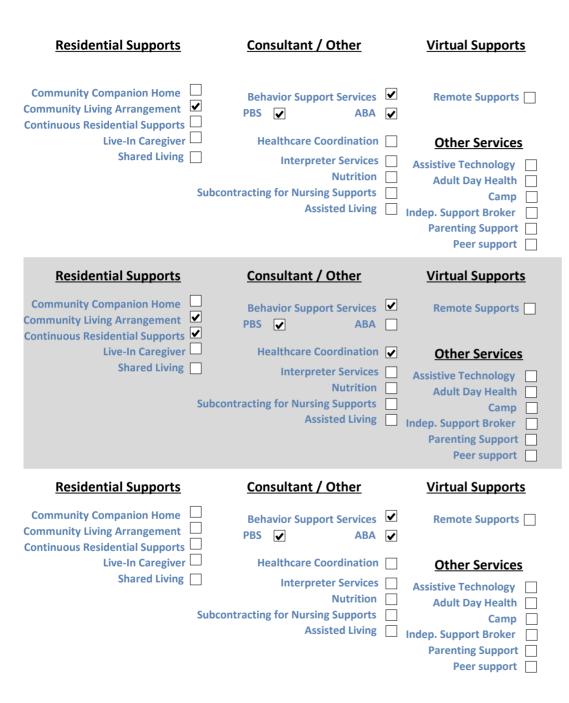

0863<br>Executive Director: JodiLynn Nasinnyk<br>Nasinnyk@EdAdvance.org<br>Accepting New Individuals Yes<br>Provider Type: Agency                                                                              | PIN 303 | Family Supports         Blended Support Services       □         Companion Supports       ✓         ndividualized Day Supports       ✓         Personal Supports       ✓         Respite       □         Transportation       ✓ | Individualized Home Supports<br>Individualized Home Supports (IHS)<br>IHS-2<br>IHS-3<br>Ind | Day Supports         Customized Employment Supports         Employment Transitional Services         Group Day Supports (DSO)         Group Supported Employment         dividualized Supported Employment         Prevocational Services         Senior Supports |



| Educational Consultants Group                                                                                                                                                                                                     | PIN 1309 | Family Supports                                                                                                                                  | Individualized Home Supports