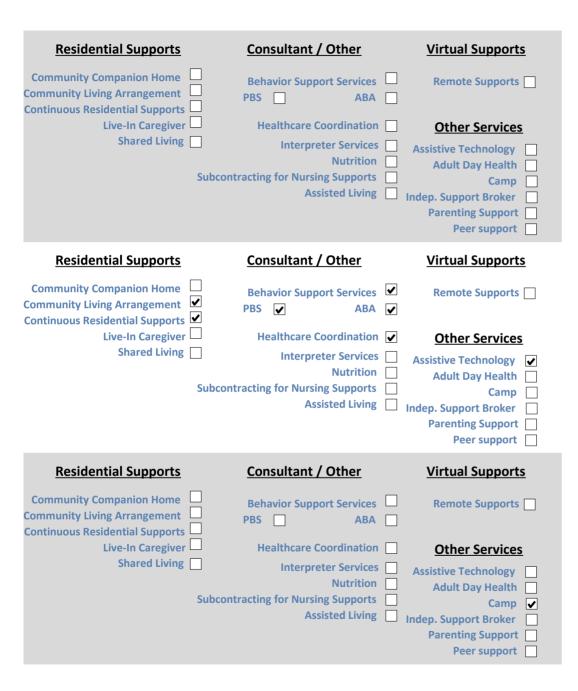

| Customized Employment Supports<br>Employment Transitional Services<br>Group Day Supports (DSO)<br>Group Supported Employment<br>dividualized Supported Employment<br>Prevocational Services<br>Senior Supports |



| Hubcare Service LLC         4 Research Drive, Suite 402         Shelton       CT 06484         Phon (203) 414-5919         Executive Director:       Charlyne Roye         admin@hubcareservice.com         Accepting New Individuals       Yes         Provider Type:       Agency | Family Supports ended Support Services Companion Supports vidualized Day Supports Personal Supports Respite ✓ Transportation ✓                                                   | Individualized Home Supports<br>Individualized Home Supports (IHS)<br>IHS-2<br>IHS-3<br>Ind                                                                                        | Day Supports         Customized Employment Supports         Employment Transitional Services         Group Day Supports (DSO)         Group Supported Employme