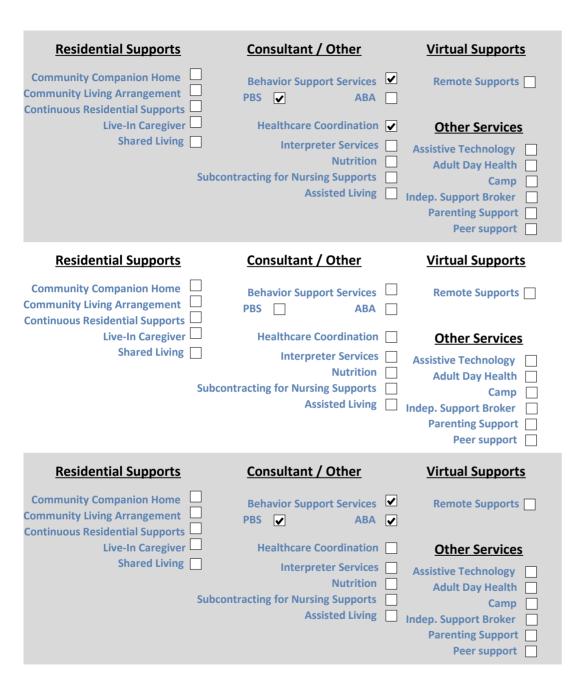

|
| 709 Enfield StreetEnfieldCT 06082Executive Director:Carole Ryan HanlonCarole@interlockingconnections.comAccepting New IndividualsYesProvider Type:Agency                                                   |          | nded Support Services<br>Companion Supports<br>dualized Day Supports<br>Personal Supports<br>Respite<br>Transportation                    | Individualized Home Supports (IHS)<br>IHS-2<br>IHS-3<br>Inc                                 | Customized Employment Supports<br>Employment Transitional Services<br>Group Day Supports (DSO)<br>Group Supported Employment<br>dividualized Supported Employment<br>Prevocational Services<br>Senior Supports                                                    |



| J.M. Enterprises, LLC<br>61 Hawthorne Avenue<br>Hamden CT 06517 Phon (203) 506-4400<br>Executive Director: Judy Goldberg<br>jmenterprisesllc@yahoo.com<br>Accepting New Individuals Yes<br>Provider Type: Individual Practitioner                                     | Family Supports  ended Support Services Companion Supports idualized Day Supports Personal Supports Respite Transportation                       | Individualized Home Supports                                                                | Day Supports                                                                                                                                                                                                                                                      |
|------------------------------