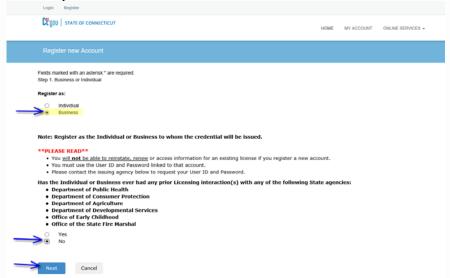

### Important Information regarding setting up your online account:

• If you **DO NOT** have an existing account **under the name of your Real Estate Team**, click "Register" in the top left corner of the screen.

- The name under which you register must be the name of your Real Estate Team.
- **DO NOT** use an existing online account for a real estate broker or salesperson to apply for a Real Estate Team.
- After you register, click on "Initial Application" under Activities
- To access the online system, go to: <a href="www.elicense.ct.gov/">www.elicense.ct.gov/</a>