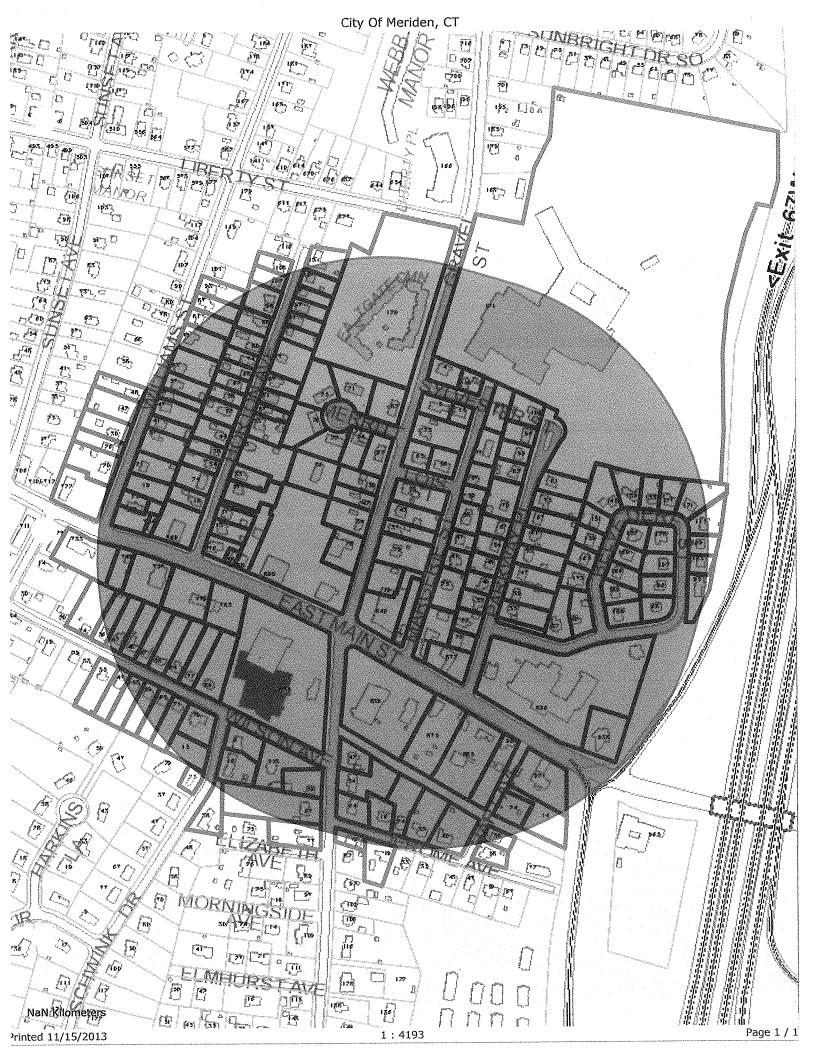

#### B. Location & Site Plan

- Hancock Dispensary Inc., a medical marijuana dispensary facility, will be located at 29 Gravel Street, Suite B, Meriden, Connecticut 06450.
- Gregory Hancock has received approval from the City of Meriden for the above stated location to serve as a medical marijuana dispensary facility. Please see Exhibit 1 for a letter from the City of Meriden Planner.
- The property located at 29 Gravel Street, Meriden, Connecticut is owned by Gregory Hancock.
- 4. Please see Exhibit 2 for a drawing of the proposed exterior of the medical marijuana dispensary. Exhibit 3 is the proposed City of Meriden police department substation that will be located adjacent to the proposed dispensary and the existing Hancock Pharmacy & Surgical Inc. location.
- 5. Please see Exhibit 4 for photographs of the surrounding neighborhood and businesses.
- 6. Please see Exhibit 5 for a site plan of the dispensary facility.
- 7. Please see Exhibit 6 for a map of all places used primarily for religious worship, public or private school, convent, charitable institution, hospital or veteran's

- home, or any camp or military establishment that are within 1000 feet of the proposed dispensary.
- 8. Please see Exhibit 7 for a blueprint of the proposed dispensary facility, detailing the following requested information:
  - a. The location and square footage of the area which will constitute the dispensary department from which marijuana and marijuana products will be sold;
  - b. The square footage of the overall dispensary facility;
  - The square footage and location of areas used as storerooms or stockrooms within the dispensary department;
  - d. The size of the counter that will be used for selling marijuana and marijuana products within the dispensary department;
  - e. The location of the dispensary facility sink and refrigerator, if any;
  - f. The location of all approved safes and approved vaults that will be used to store marijuana and marijuana products;
  - g. The location of the toilet facilities;
  - h. The location of a break room and location of personal belonging lockers;
  - i. The location and size of patient counseling areas, if any;
  - j. The locations where any other products or services, in addition to marijuana and marijuana products, will be offered, if any; and