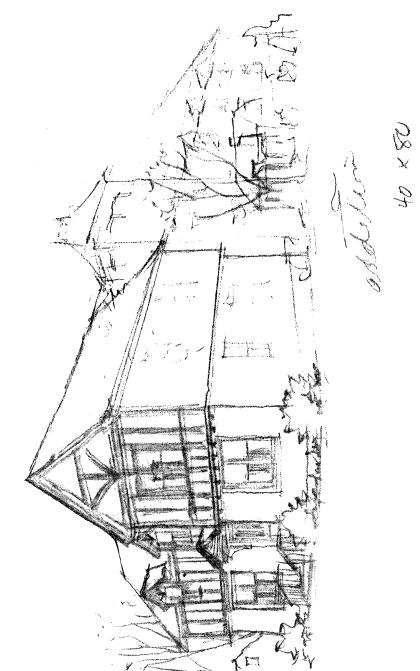

#### B. Location & Site Plan

- Hancock Dispensary Inc., a medical marijuana dispensary facility, will be located at 29 Gravel Street, Suite B, Meriden, Connecticut 06450.
- Gregory Hancock has received approval from the City of Meriden for the above stated location to serve as a medical marijuana dispensary facility. Please see Exhibit 1 for a letter from the City of Meriden Planner.
- The property located at 29 Gravel Street, Meriden, Connecticut is owned by Gregory Hancock.
- 4. Please see Exhibit 2 for a drawing of the proposed exterior of the medical marijuana dispensary. Exhibit 3 is the proposed City of Meriden police department substation that will be located adjacent to the proposed dispensary and the existing Hancock Pharmacy & Surgical Inc. location.
- 5. Please see Exhibit 4 for photographs of the surrounding neighborhood and businesses.
- 6. Please see Exhibit 5 for a site plan of the dispensary facility.
- 7. Please see Exhibit 6 for a map of all places used primarily for religious worship, public or private school, convent, charitable institution, hospital or veteran's