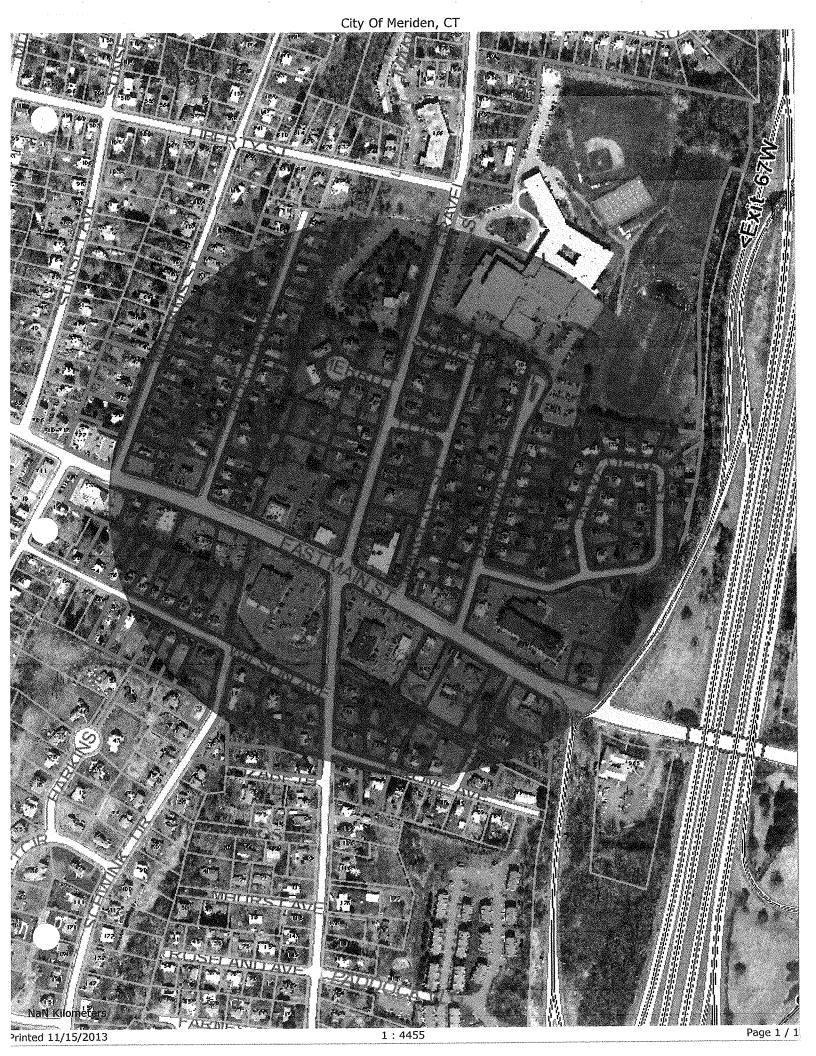

#### B. Location & Site Plan

- Hancock Dispensary Inc., a medical marijuana dispensary facility, will be located at 29 Gravel Street, Suite B, Meriden, Connecticut 06450.
- Gregory Hancock has received approval from the City of Meriden for the above stated location to serve as a medical marijuana dispensary facility. Please see Exhibit 1 for a letter from the City of Meriden Planner.
- The property located at 29 Gravel Street, Meriden, Connecticut is owned by Gregory Hancock.
- 4. Please see Exhibit 2 for a drawing of the proposed exterior of the medical marijuana dispensary. Exhibit 3 is the proposed City of Meriden police department substation that will be located adjacent to the proposed dispensary and the existing Hancock Pharmacy & Surgical Inc. location.
- 5. Please see Exhibit 4 for photographs of the surrounding neighborhood and businesses.
- 6. Please see Exhibit 5 for a site plan of the dispensary facility.
- 7. Please see Exhibit 6 for a map of all places used primarily for religious worship, public or private school, convent, charitable institution, hospital or veteran's