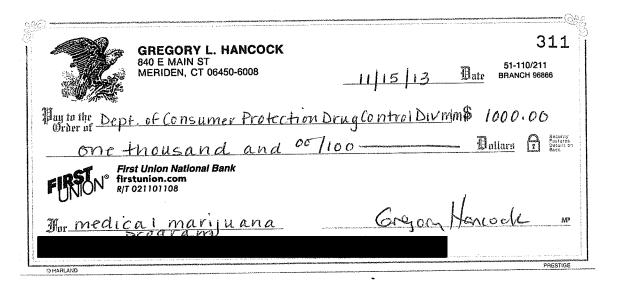

## 3. Financial Elements & Business Transactions Related to This Application

Gregory Hancock has invested personal time and financial resources into researching the requirements of a medical marijuana dispensary in the City of Meriden. He has engaged architectural services to design a secure facility on property he owns, adjacent to his Meriden pharmacy. He has engaged legal counsel to gain planning and zoning approval for the facility, with full expansion capabilities; to create the new company; and to provide guidance on the Medical Marijuana Program – Dispensary Facility RFA. Below is a list of the expenditures incurred to support this application:

## Medical Marijuana Program Dispensary Facility License Application

- Legal & Accounting Fees \$5,000
- Architect \$2,000
- Application Fee \$1,000