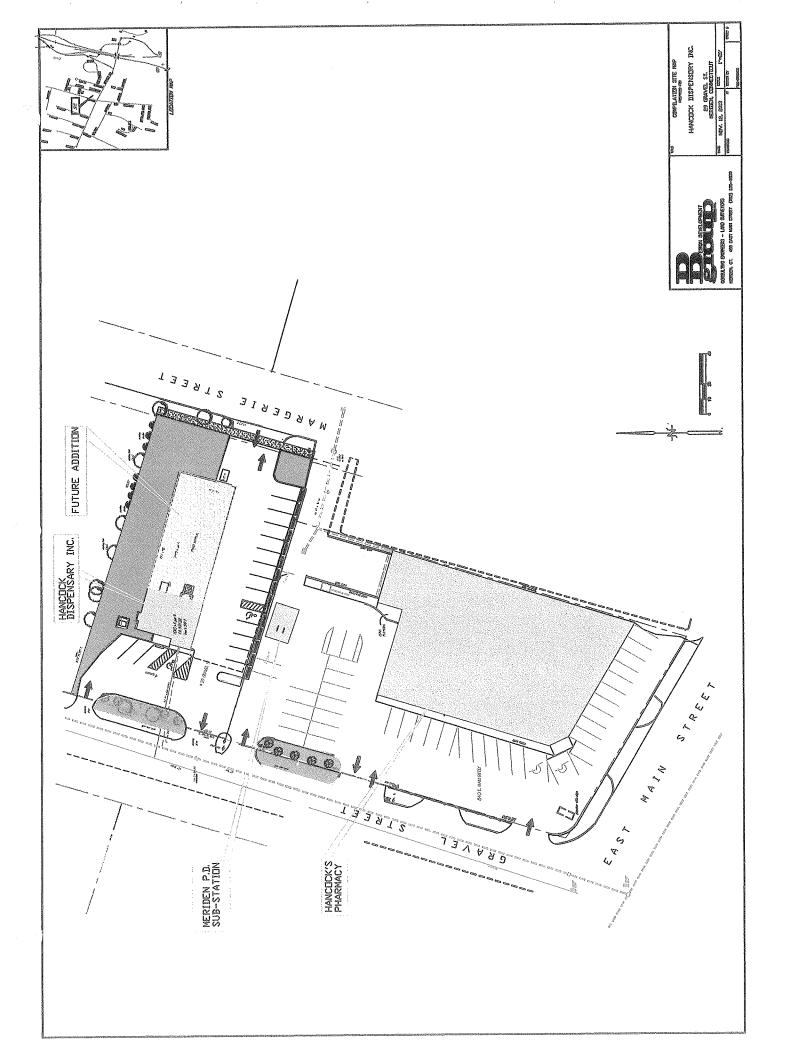

#### B. Location & Site Plan

- Hancock Dispensary Inc., a medical marijuana dispensary facility, will be located at 29 Gravel Street, Suite B, Meriden, Connecticut 06450.
- Gregory Hancock has received approval from the City of Meriden for the above stated location to serve as a medical marijuana dispensary facility. Please see Exhibit 1 for a letter from the City of Meriden Planner.
- The property located at 29 Gravel Street, Meriden, Connecticut is owned by Gregory Hancock.
- 4. Please see Exhibit 2 for a drawing of the proposed exterior of the medical marijuana dispensary. Exhibit 3 is the proposed City of Meriden police department substation that will be located adjacent to the proposed dispensary and the existing Hancock Pharmacy & Surgical Inc. location.
- 5. Please see Exhibit 4 for photographs of the surrounding neighborhood and businesses.
- 6. Please see Exhibit 5 for a site plan of the dispensary facility.
- 7. Please see Exhibit 6 for a map of all places used primarily for religious worship, public or private school, convent, charitable institution, hospital or veteran's