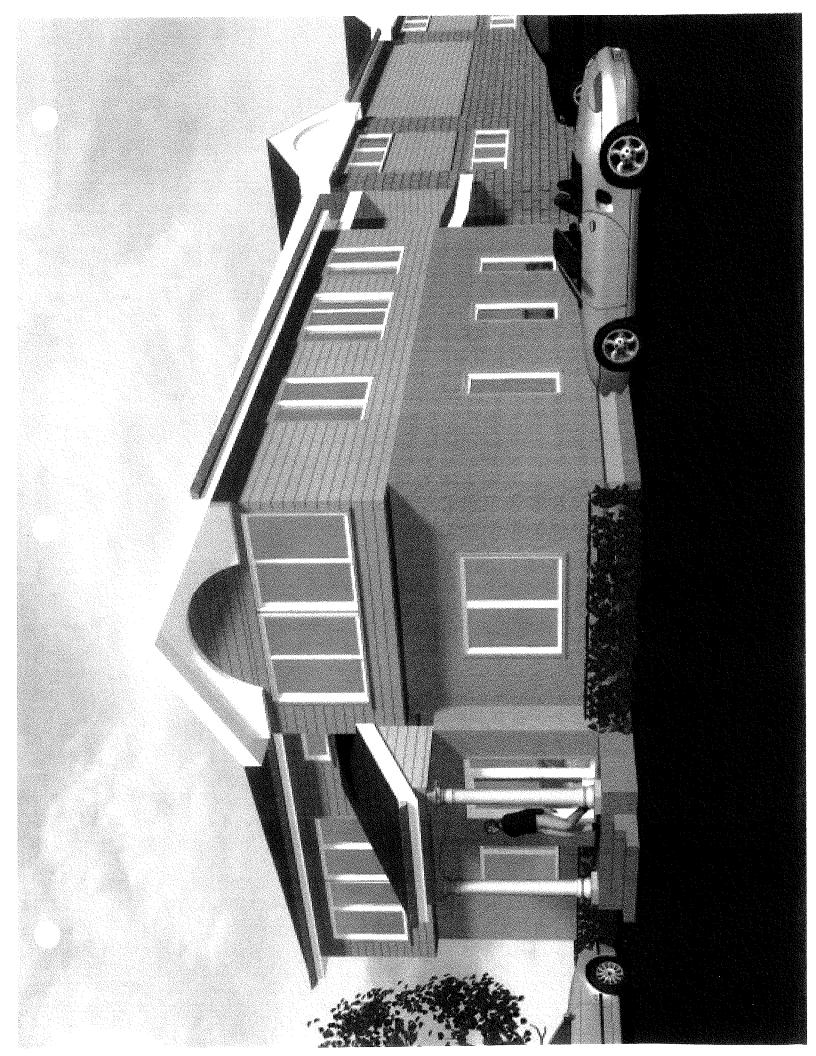

#### B. Location & Site Plan

- Hancock Dispensary Inc., a medical marijuana dispensary facility, will be located at 29 Gravel Street, Suite B, Meriden, Connecticut 06450.
- Gregory Hancock has received approval from the City of Meriden for the above stated location to serve as a medical marijuana dispensary facility. Please see Exhibit 1 for a letter from the City of Meriden Planner.
- The property located at 29 Gravel Street, Meriden, Connecticut is owned by Gregory Hancock.
- 4. Please see Exhibit 2 for a drawing of the proposed exterior of the medical marijuana dispensary. Exhibit 3 is the proposed City of Meriden police department substation that will be located adjacent to the proposed dispensary and the existing Hancock Pharmacy & Surgical Inc. location.
- 5. Please see Exhibit 4 for photographs of the surrounding neighborhood and businesses.
- 6. Please see Exhibit 5 for a site plan of the dispensary facility.
- 7. Please see Exhibit 6 for a map of all places used primarily for religious worship, public or private school, convent, charitable institution, hospital or veteran's