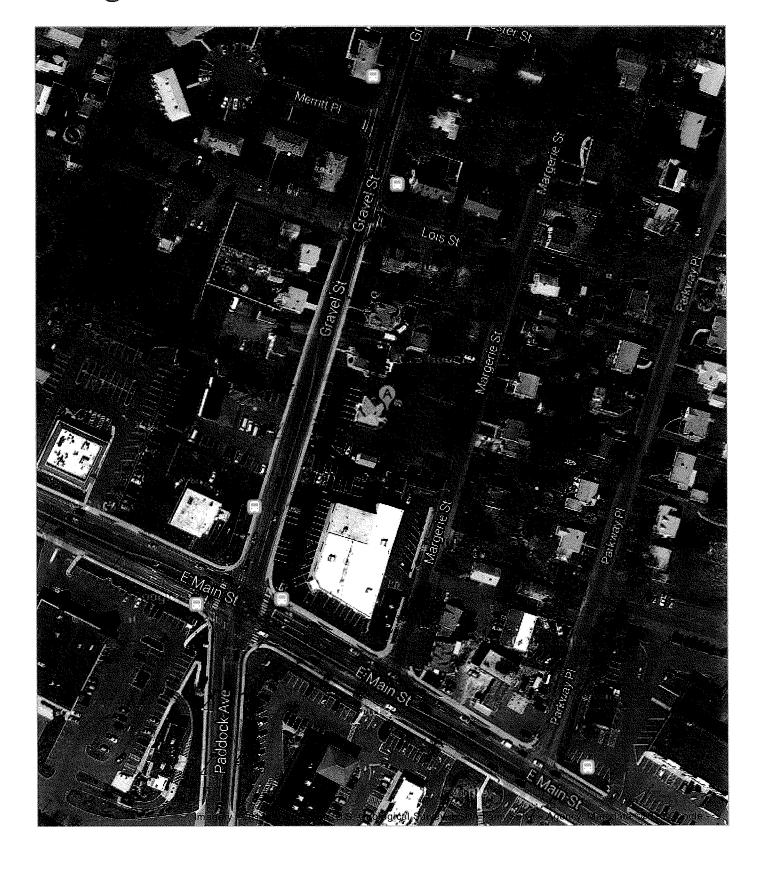

#### B. Location & Site Plan

- Hancock Dispensary Inc., a medical marijuana dispensary facility, will be located at 29 Gravel Street, Suite B, Meriden, Connecticut 06450.
- Gregory Hancock has received approval from the City of Meriden for the above stated location to serve as a medical marijuana dispensary facility. Please see Exhibit 1 for a letter from the City of Meriden Planner.
- The property located at 29 Gravel Street, Meriden, Connecticut is owned by Gregory Hancock.
- 4. Please see Exhibit 2 for a drawing of the proposed exterior of the medical marijuana dispensary. Exhibit 3 is the proposed City of Meriden police department substation that will be located adjacent to the proposed dispensary and the existing Hancock Pharmacy & Surgical Inc. location.
- 5. Please see Exhibit 4 for photographs of the surrounding neighborhood and businesses.
- 6. Please see Exhibit 5 for a site plan of the dispensary facility.
- 7. Please see Exhibit 6 for a map of all places used primarily for religious worship, public or private school, convent, charitable institution, hospital or veteran's