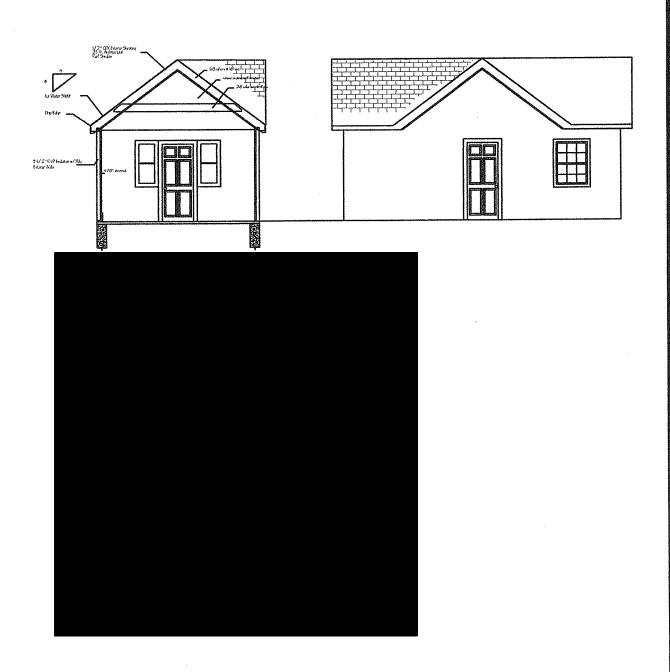

#### B. Location & Site Plan

- Hancock Dispensary Inc., a medical marijuana dispensary facility, will be located at 29 Gravel Street, Suite B, Meriden, Connecticut 06450.
- Gregory Hancock has received approval from the City of Meriden for the above stated location to serve as a medical marijuana dispensary facility. Please see Exhibit 1 for a letter from the City of Meriden Planner.
- The property located at 29 Gravel Street, Meriden, Connecticut is owned by Gregory Hancock.
- 4. Please see Exhibit 2 for a drawing of the proposed exterior of the medical marijuana dispensary. Exhibit 3 is the proposed City of Meriden police department substation that will be located adjacent to the proposed dispensary and the existing Hancock Pharmacy & Surgical Inc. location.
- 5. Please see Exhibit 4 for photographs of the surrounding neighborhood and businesses.
- 6. Please see Exhibit 5 for a site plan of the dispensary facility.
- 7. Please see Exhibit 6 for a map of all places used primarily for religious worship, public or private school, convent, charitable institution, hospital or veteran's