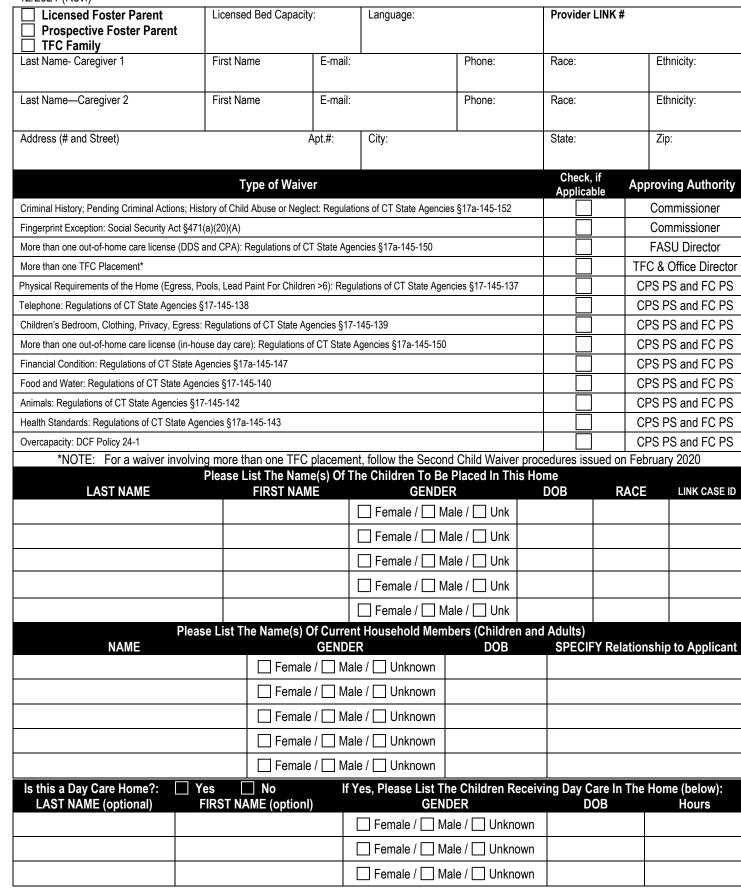

## State of Connecticut Department of Children and Families FOSTER CARE LICENSING PLACEMENT WAIVERS REQUEST FORM DCF-009

| 0.01  | 000 |        |
|-------|-----|--------|
| 12/20 | )21 | (Rev.) |