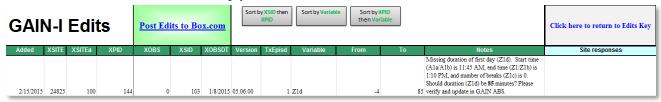

## **Updating GAIN Edits**

First, look at the edit in GAIN Edits reply file:

In this example, you will need to update item Z1d (Not counting breaks, how long did it take you to finish this?) to 85 minutes for XPID (Participant's ID) 144:

## **GAIN Edits Reply file:**

| Variable From                    |    | To                                                                                                                                                                         | Notes                                 |  |
|----------------------------------|----|----------------------------------------------------------------------------------------------------------------------------------------------------------------------------|---------------------------------------|--|
| <b>↓</b> †                       | ~  | ~                                                                                                                                                                          | ▼                                     |  |
| 11:45 AM, end time (Z1/Z1b) is 1 |    | Missing duration of first day (Z1d). Start time (A1a/A1b) is 11:45 AM, end time (Z1/Z1b) is 1:10 PM, and number of breaks (Z1c) is 0. Should duration (Z1d) be 85 minutes? |                                       |  |
| Zld                              | -4 | 85                                                                                                                                                                         | Please verify and update in GAIN ABS. |  |