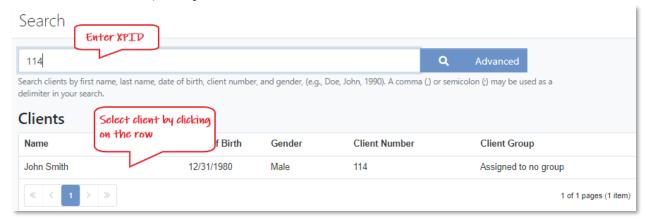

Go to GAIN ABS (www.gainabs.org) and select "Search" at the top right of your screen:

Enter the client's XPID (Participant's ID) and select that client:

Based on the assessment type and date (GAIN-I, 1/8/2020), select the assessment and click "Continue with Interview"