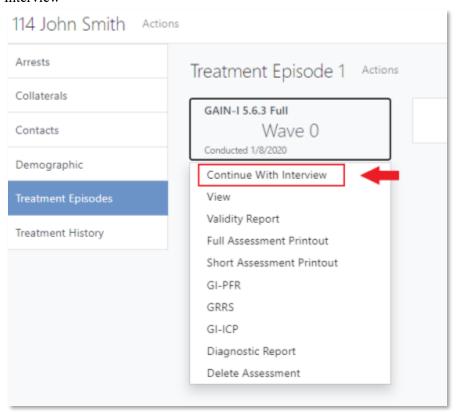

Go to GAIN ABS (www.gainabs.org) and select "Search" at the top right of your screen:

Enter the client's XPID (Participant's ID) and select that client:

Based on the assessment type and date (GAIN-I, 1/8/2020), select the assessment and click "Continue with Interview"

The first screen you will see is the "Assessment Header." Select "Begin Interview." Once you are in the assessment, you will see a "Tracker" tab on the right-hand side of the screen. Use this tracker to jump to the variable you need to update: