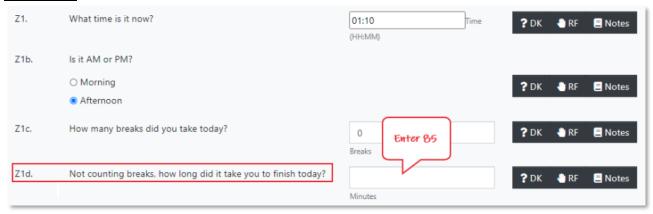

Once you have selected the item, update the item. Use the GAIN Edits reply file as a guide on how to update this item. For this example, the duration was missing. Start time (A1a/A1b) is 11:45 AM, end time (Z1/Z1b) is 1:10 PM, and number of breaks (Z1c) is 0. The duration (Z1d) should be updated to 85 minutes.