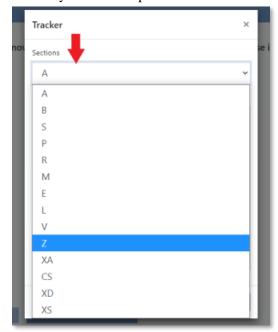

The first screen you will see is the "Assessment Header." Select "Begin Interview." Once you are in the assessment, you will see a "Tracker" tab on the right-hand side of the screen. Use this tracker to jump to the variable you need to update: