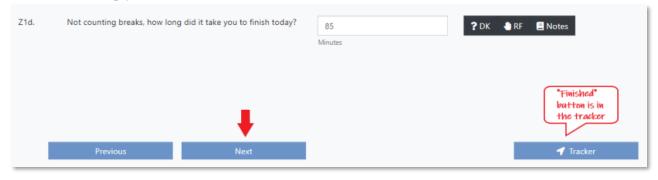

## GAIN ABS:

After you have updated that item, select "Next" so that this change saves in GAIN ABS. From there you can exit that assessment by selecting "Finished" in the tracker (if that is the only edit for that XPID), and update the GAIN Edits reply file.