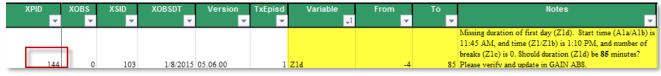

## **Updating GAIN Edits**

First, look at the edit in GAIN Edits reply file:

In this example, you will need to update item Z1d (Not counting breaks, how long did it take you to finish this?) to 85 minutes for XPID (Participant's ID) 144:

Once you have selected the item, update the item. Use the GAIN Edits reply file as a guide on how to update this item. For this example, the duration was missing. Start time (A1a/A1b) is 11:45 AM, end time (Z1/Z1b) is 1:10 PM, and number of breaks (Z1c) is 0. The duration (Z1d) should be updated to 85 minutes.

## **GAIN Edits Reply file:**

| Variable From                    |    | To                                                                                                                                                                         | Notes                                 |  |
|----------------------------------|----|----------------------------------------------------------------------------------------------------------------------------------------------------------------------------|---------------------------------------|--|
| <b>↓</b> †                       | ~  | ~                                                                                                                                                                          | ▼                                     |  |
| 11:45 AM, end time (Z1/Z1b) is 1 |    | Missing duration of first day (Z1d). Start time (A1a/A1b) is 11:45 AM, end time (Z1/Z1b) is 1:10 PM, and number of breaks (Z1c) is 0. Should duration (Z1d) be 85 minutes? |                                       |  |
| Zld                              | -4 | 85                                                                                                                                                                         | Please verify and update in GAIN ABS. |  |