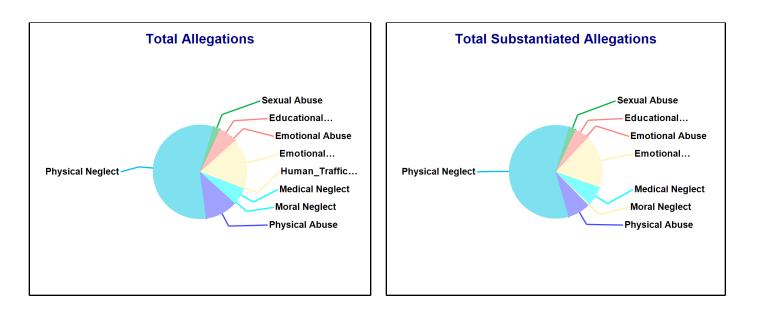

# Number of Accepted Reports and allegations to DCF Town: BRISTOL

| Accepted Reports: 772 | Substantiated | Reports: 118  | Substantiation Rate: 15 % |
|-----------------------|---------------|---------------|---------------------------|
| Allegations           | Total         | Substantiated | Substantiation Rate       |
| Physical Abuse        | 157           | <=10          | 0 - 10 %                  |
| Educational Neglect   | 173           | 12            | 7 %                       |
| Emotional Neglect     | 277           | 51            | 18 %                      |
| High Risk Newborn     | -             | -             | -                         |
| Medical Neglect       | 38            | <=10          | 20 - 30 %                 |
| At Risk               | -             | -             | -                         |
| Physical Neglect      | 889           | 198           | 22 %                      |
| Sexual Abuse          | 41            | <=10          | 20 - 30 %                 |
| Emotional Abuse       | 25            | <=10          | 10 - 20 %                 |
| Human_Trafficking     | <=10          | -             | 0 - 10 %                  |
| Moral Neglect         | 17            | <=10          | 0 - 10 %                  |
| Total Allegations     | 1,618         | 295           | 18 %                      |