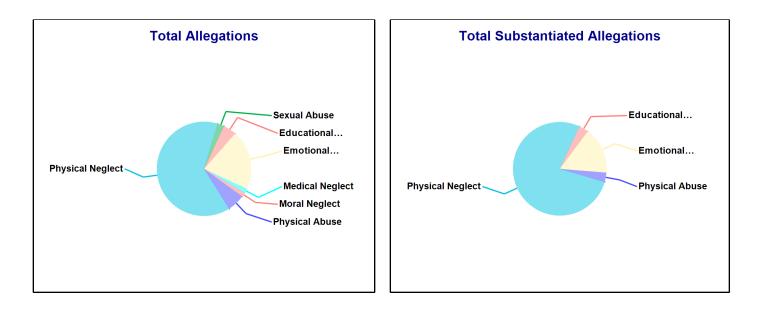

# Number of Accepted Reports and allegations to DCF Town: AVON

| Accepted Reports: 44 | Substantiated | Reports: 5    | Substantiation Rate: 11 % |
|----------------------|---------------|---------------|---------------------------|
| Allegations          | Total         | Substantiated | Substantiation Rate       |
| Physical Abuse       | <=10          | -             | 0 - 10 %                  |
| Educational Neglect  | <=10          | -             | 0 - 10 %                  |
| Emotional Neglect    | 19            | <=10          | 40 - 50 %                 |
| High Risk Newborn    | -             | -             | -                         |
| Medical Neglect      | <=10          | -             | 0 - 10 %                  |
| At Risk              | -             | -             | -                         |
| Physical Neglect     | 63            | 13            | 21 %                      |
| Sexual Abuse         | <=10          | -             | 0 - 10 %                  |
| Emotional Abuse      | <=10          | -             | 0 - 10 %                  |
| Human_Trafficking    | -             | -             | -                         |
| Moral Neglect        | <=10          | -             | 0 - 10 %                  |
| Total Allegations    | 99            | 21            | 21 %                      |