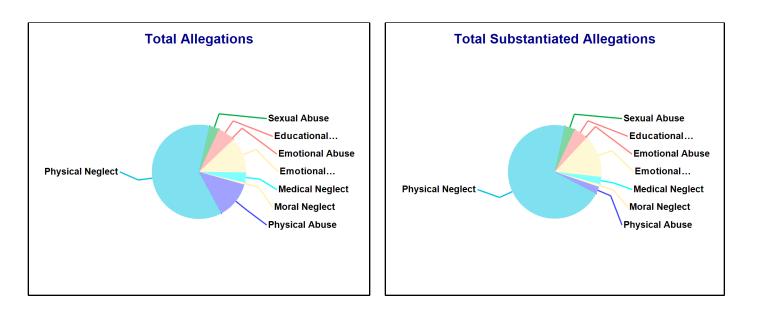

## Number of Accepted Reports and allegations to DCF Town: DANBURY

| Accepted Reports: 586 | Substantiated I | Reports: 132  | Substantiation Rate: 23 % |
|-----------------------|-----------------|---------------|---------------------------|
| Allegations           | Total           | Substantiated | Substantiation Rate       |
| Physical Abuse        | 146             | 14            | 10 %                      |
| Educational Neglect   | 81              | <=10          | 0 - 10 %                  |
| Emotional Neglect     | 161             | 42            | 26 %                      |
| High Risk Newborn     | -               | -             | -                         |
| Medical Neglect       | 34              | <=10          | 10 - 20 %                 |
| At Risk               | -               | -             | -                         |
| Physical Neglect      | 766             | 248           | 32 %                      |
| Sexual Abuse          | 31              | 13            | 42 %                      |
| Emotional Abuse       | 23              | <=10          | 0 - 10 %                  |
| Human_Trafficking     | <=10            | -             | 0 - 10 %                  |
| Moral Neglect         | 18              | <=10          | 30 - 40 %                 |
| Total Allegations     | 1,262           | 338           | 27 %                      |