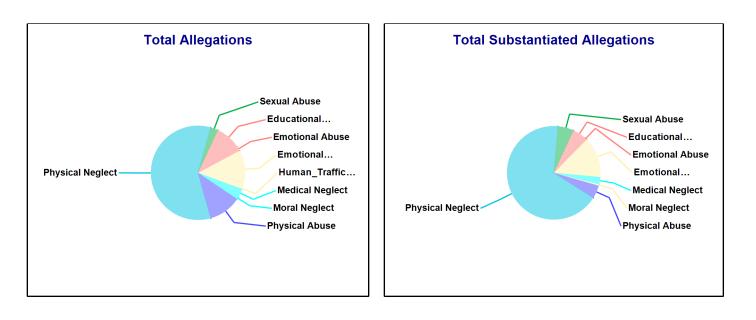

# Number of Accepted Reports and allegations to DCF Town: ANSONIA

| Accepted Reports: 235 | Substantiated | Reports: 69   | Substantiation Rate: 29 % |
|-----------------------|---------------|---------------|---------------------------|
| Allegations           | Total         | Substantiated | Substantiation Rate       |
| Physical Abuse        | 50            | <=10          | 0 - 10 %                  |
| Educational Neglect   | 31            | 12            | 39 %                      |
| Emotional Neglect     | 69            | 22            | 32 %                      |
| High Risk Newborn     | -             | -             | -                         |
| Medical Neglect       | 16            | <=10          | 50 - 60 %                 |
| At Risk               | -             | -             | -                         |
| Physical Neglect      | 360           | 117           | 33 %                      |
| Sexual Abuse          | 11            | <=10          | 50 - 60 %                 |
| Emotional Abuse       | <=10          | <=10          | 30 - 40 %                 |
| Human_Trafficking     | -             | -             | -                         |
| Moral Neglect         | <=10          | <=10          | 20 - 30 %                 |
| Total Allegations     | 544           | 170           | 31 %                      |