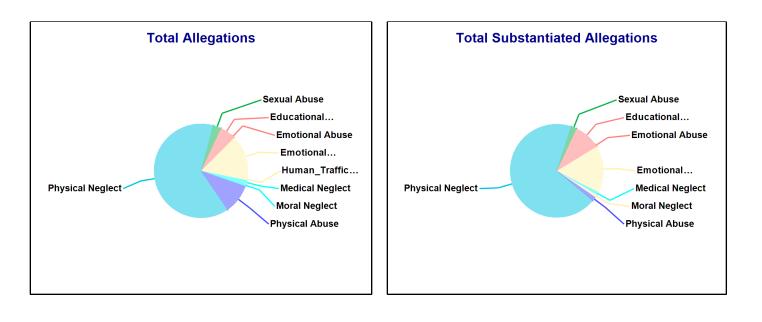

# Number of Accepted Reports and allegations to DCF Town: ANSONIA

| Accepted Reports: 235 | Substantiated | Reports: 69   | Substantiation Rate: 29 % |
|-----------------------|---------------|---------------|---------------------------|
| Allegations           | Total         | Substantiated | Substantiation Rate       |
| Physical Abuse        | 50            | <=10          | 0 - 10 %                  |
| Educational Neglect   | 31            | 12            | 39 %                      |
| Emotional Neglect     | 69            | 22            | 32 %                      |
| High Risk Newborn     | -             | -             | -                         |
| Medical Neglect       | 16            | <=10          | 50 - 60 %                 |
| At Risk               | -             | -             | -                         |
| Physical Neglect      | 360           | 117           | 33 %                      |
| Sexual Abuse          | 11            | <=10          | 50 - 60 %                 |
| Emotional Abuse       | <=10          | <=10          | 30 - 40 %                 |
| Human_Trafficking     | -             | -             | -                         |
| Moral Neglect         | <=10          | <=10          | 20 - 30 %                 |
| Total Allegations     | 544           | 170           | 31 %                      |