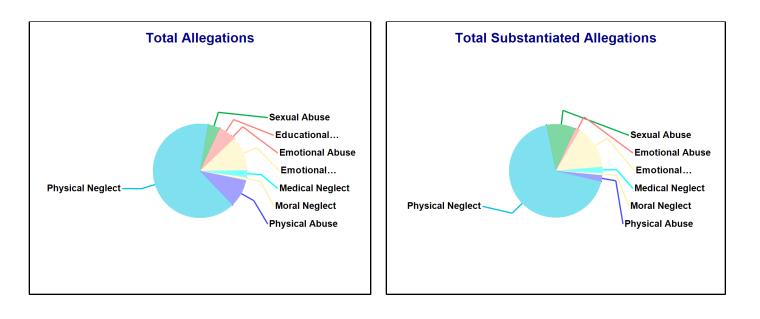

# Number of Accepted Reports and allegations to DCF Town: ANSONIA

| Accepted Reports: 235 | Substantiated | Reports: 69   | Substantiation Rate: 29 % |
|-----------------------|---------------|---------------|---------------------------|
| Allegations           | Total         | Substantiated | Substantiation Rate       |
| Physical Abuse        | 50            | <=10          | 0 - 10 %                  |
| Educational Neglect   | 31            | 12            | 39 %                      |
| Emotional Neglect     | 69            | 22            | 32 %                      |
| High Risk Newborn     | -             | -             | -                         |
| Medical Neglect       | 16            | <=10          | 50 - 60 %                 |
| At Risk               | -             | -             | -                         |
| Physical Neglect      | 360           | 117           | 33 %                      |
| Sexual Abuse          | 11            | <=10          | 50 - 60 %                 |
| Emotional Abuse       | <=10          | <=10          | 30 - 40 %                 |
| Human_Trafficking     | -             | -             | -                         |
| Moral Neglect         | <=10          | <=10          | 20 - 30 %                 |
| Total Allegations     | 544           | 170           | 31 %                      |