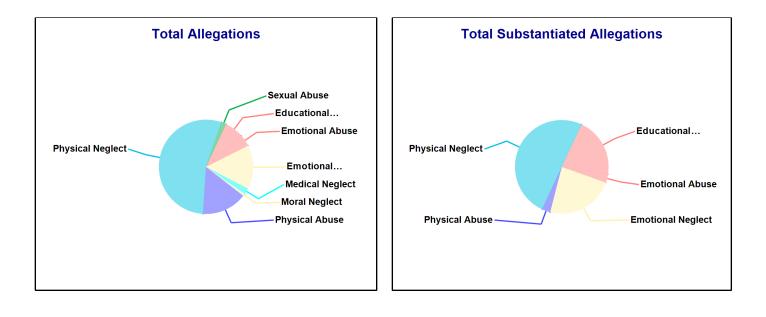

#### **Accepted Reports: 69** Substantiated Reports: 11 Substantiation Rate: 16 % Allegations Total Substantiated Substantiation Rate Physical Abuse 15 <=10 0 - 10 % **Educational Neglect** 0 - 10 % <=10 10 - 20 % **Emotional Neglect** 30 <=10 High Risk Newborn -Medical Neglect <=10 0 - 10 % At Risk **Physical Neglect** 100 28 28 % Sexual Abuse 30 - 40 % <=10 <=10 **Emotional Abuse** 0 - 10 % <=10 \_ Human\_Trafficking 0 - 10 % Moral Neglect <=10 **Total Allegations** 161 34 21 %