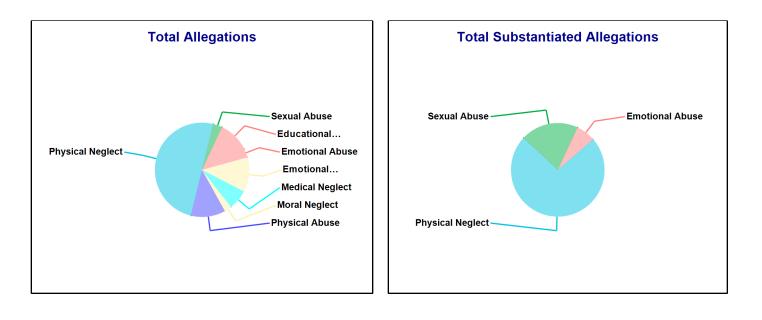

# Number of Accepted Reports and allegations to DCF Town: BETHEL

| Accepted Reports: 103 | Substantiated | Reports: 22   | Substantiation Rate: 21 % |
|-----------------------|---------------|---------------|---------------------------|
| Allegations           | Total         | Substantiated | Substantiation Rate       |
| Physical Abuse        | 26            |               |                           |
| Educational Neglect   | <=10          | <=10          | 30 - 40 %                 |
| Emotional Neglect     | 28            | <=10          | 10 - 20 %                 |
| High Risk Newborn     | -             | -             | -                         |
| Medical Neglect       | <=10          | <=10          | 40 - 50 %                 |
| At Risk               | -             | -             | -                         |
| Physical Neglect      | 112           | 35            | 31 %                      |
| Sexual Abuse          | <=10          | <=10          | 30 - 40 %                 |
| Emotional Abuse       | 11            | <=10          | 0 - 10 %                  |
| Human_Trafficking     | -             | -             | -                         |
| Moral Neglect         | <=10          | -             | 0 - 10 %                  |
| Total Allegations     | 197           | 47            | 24 %                      |