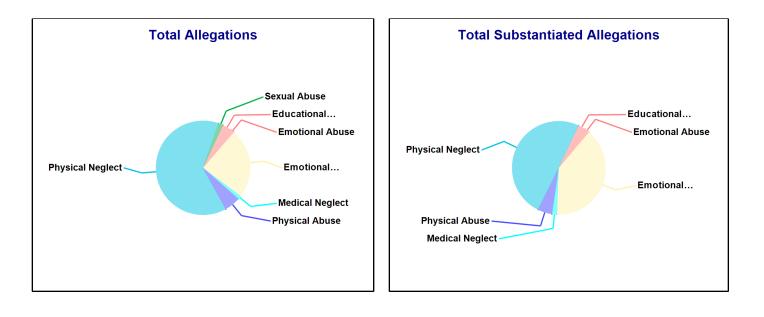

#### **Accepted Reports: 69** Substantiated Reports: 11 Substantiation Rate: 16 % Allegations Total Substantiated Substantiation Rate Physical Abuse 15 <=10 0 - 10 % **Educational Neglect** 0 - 10 % <=10 10 - 20 % **Emotional Neglect** 30 <=10 High Risk Newborn -Medical Neglect <=10 0 - 10 % At Risk **Physical Neglect** 100 28 28 % Sexual Abuse 30 - 40 % <=10 <=10 **Emotional Abuse** 0 - 10 % <=10 \_ Human\_Trafficking 0 - 10 % Moral Neglect <=10 **Total Allegations** 161 34 21 %