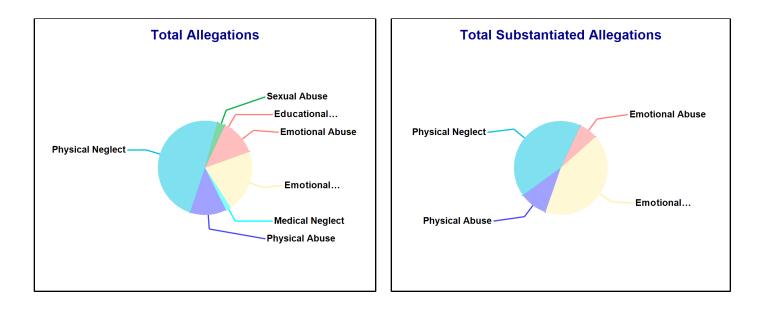

#### **Accepted Reports: 69** Substantiated Reports: 11 Substantiation Rate: 16 % Allegations Total Substantiated Substantiation Rate Physical Abuse 15 <=10 0 - 10 % **Educational Neglect** 0 - 10 % <=10 10 - 20 % **Emotional Neglect** 30 <=10 High Risk Newborn -Medical Neglect <=10 0 - 10 % At Risk **Physical Neglect** 100 28 28 % Sexual Abuse 30 - 40 % <=10 <=10 **Emotional Abuse** 0 - 10 % <=10 \_ Human\_Trafficking 0 - 10 % Moral Neglect <=10 **Total Allegations** 161 34 21 %