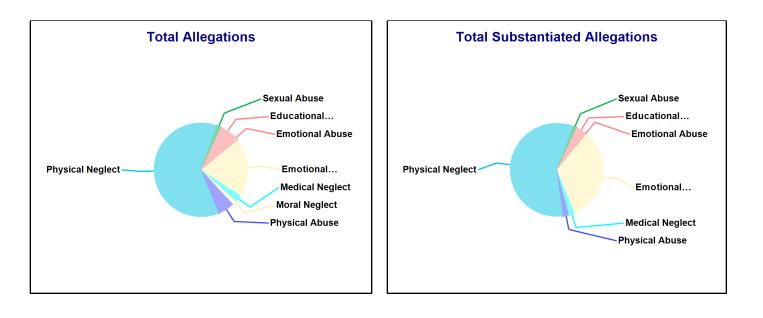

# Number of Accepted Reports and allegations to DCF Town: AVON

| Accepted Reports: 44 | Substantiated | Reports: 5    | Substantiation Rate: 11 % |
|----------------------|---------------|---------------|---------------------------|
| Allegations          | Total         | Substantiated | Substantiation Rate       |
| Physical Abuse       | <=10          | -             | 0 - 10 %                  |
| Educational Neglect  | <=10          | -             | 0 - 10 %                  |
| Emotional Neglect    | 19            | <=10          | 40 - 50 %                 |
| High Risk Newborn    | -             | -             | -                         |
| Medical Neglect      | <=10          | -             | 0 - 10 %                  |
| At Risk              | -             | -             | -                         |
| Physical Neglect     | 63            | 13            | 21 %                      |
| Sexual Abuse         | <=10          | -             | 0 - 10 %                  |
| Emotional Abuse      | <=10          | -             | 0 - 10 %                  |
| Human_Trafficking    | -             | -             | -                         |
| Moral Neglect        | <=10          | -             | 0 - 10 %                  |
| Total Allegations    | 99            | 21            | 21 %                      |