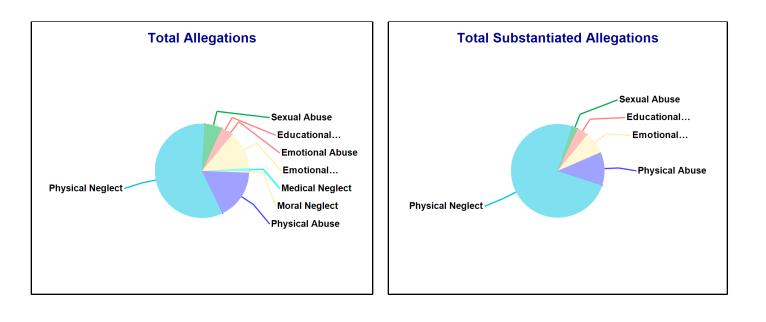

#### Accepted Reports: 43 Substantiated Reports: 7 Substantiation Rate: 16 % Allegations Total Substantiated Substantiation Rate Physical Abuse 12 <=10 0 - 10 % **Educational Neglect** 0 - 10 % <=10 **Emotional Neglect** 10 - 20 % 25 <=10 High Risk Newborn -\_ \_ Medical Neglect <=10 0 - 10 % At Risk \_ . **Physical Neglect** 76 14 18 % Sexual Abuse 0 - 10 % <=10 **Emotional Abuse** \_ -Human\_Trafficking Moral Neglect --**Total Allegations** 120 18 15 %