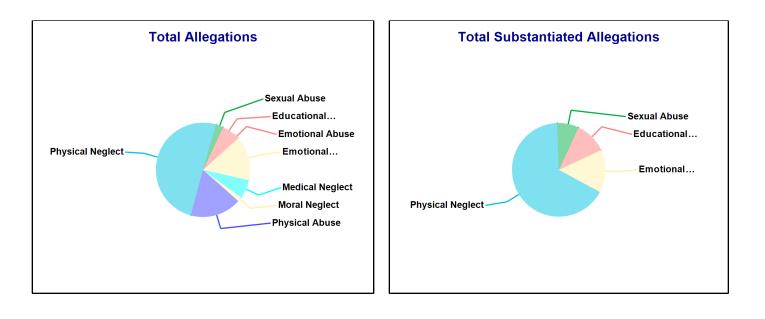

# Number of Accepted Reports and allegations to DCF Town: ANSONIA

| Accepted Reports: 235 | Substantiated | Reports: 69   | Substantiation Rate: 29 % |
|-----------------------|---------------|---------------|---------------------------|
| Allegations           | Total         | Substantiated | Substantiation Rate       |
| Physical Abuse        | 50            | <=10          | 0 - 10 %                  |
| Educational Neglect   | 31            | 12            | 39 %                      |
| Emotional Neglect     | 69            | 22            | 32 %                      |
| High Risk Newborn     | -             | -             | -                         |
| Medical Neglect       | 16            | <=10          | 50 - 60 %                 |
| At Risk               | -             | -             | -                         |
| Physical Neglect      | 360           | 117           | 33 %                      |
| Sexual Abuse          | 11            | <=10          | 50 - 60 %                 |
| Emotional Abuse       | <=10          | <=10          | 30 - 40 %                 |
| Human_Trafficking     | -             | -             | -                         |
| Moral Neglect         | <=10          | <=10          | 20 - 30 %                 |
| Total Allegations     | 544           | 170           | 31 %                      |