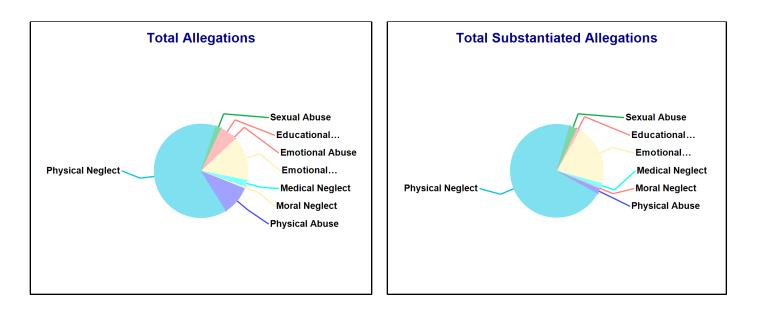

# Number of Accepted Reports and allegations to DCF Town: BETHEL

| Accepted Reports: 103 | Substantiated | Reports: 22   | Substantiation Rate: 21 % |
|-----------------------|---------------|---------------|---------------------------|
| Allegations           | Total         | Substantiated | Substantiation Rate       |
| Physical Abuse        | 26            |               |                           |
| Educational Neglect   | <=10          | <=10          | 30 - 40 %                 |
| Emotional Neglect     | 28            | <=10          | 10 - 20 %                 |
| High Risk Newborn     | -             | -             | -                         |
| Medical Neglect       | <=10          | <=10          | 40 - 50 %                 |
| At Risk               | -             | -             | -                         |
| Physical Neglect      | 112           | 35            | 31 %                      |
| Sexual Abuse          | <=10          | <=10          | 30 - 40 %                 |
| Emotional Abuse       | 11            | <=10          | 0 - 10 %                  |
| Human_Trafficking     | -             | -             | -                         |
| Moral Neglect         | <=10          | -             | 0 - 10 %                  |
| Total Allegations     | 197           | 47            | 24 %                      |