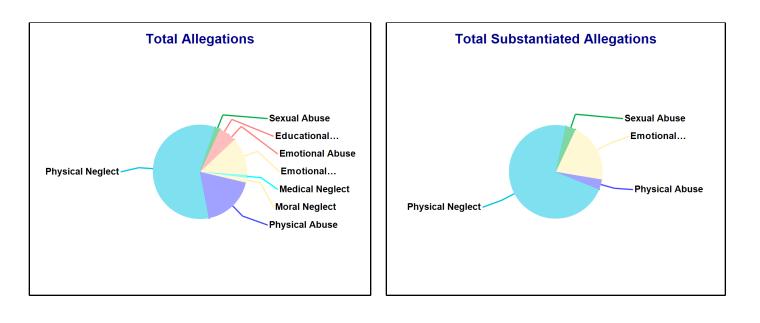

#### Accepted Reports: 647 Substantiated Reports: 107 Substantiation Rate: 17 % Allegations Total Substantiated Substantiation Rate Physical Abuse 177 <=10 0 - 10 % **Educational Neglect** 100 23 23 % 191 **Emotional Neglect** 54 28 % High Risk Newborn -\_ Medical Neglect 31 <=10 20 - 30 % At Risk \_ Physical Neglect 764 165 22 % Sexual Abuse 26 38 % 69 **Emotional Abuse** 14 <=10 10 - 20 % Human\_Trafficking Moral Neglect <=10 <=10 10 - 20 % **Total Allegations** 1,353 288 21 %