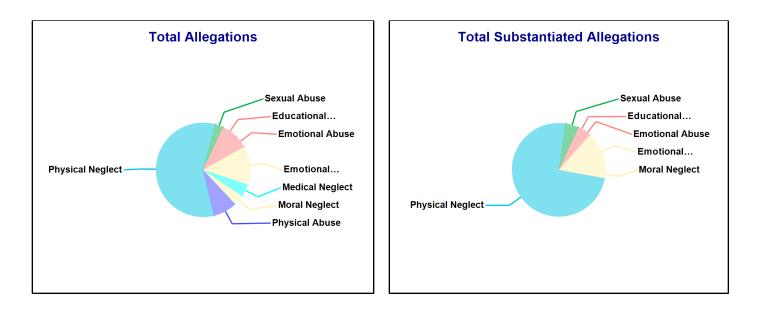

Children Substantiated as Abuse/Neglect/Uncared for: 29

| Accepted Reports: 115 | Substantiated | Reports: 14   | Substantiation Rate: 12 % |
|-----------------------|---------------|---------------|---------------------------|
| Allegations           | Total         | Substantiated | Substantiation Rate       |
|                       |               |               |                           |
| Physical Abuse        | 32            | <=10          | 0 - 10 %                  |
| Educational Neglect   | <=10          | -             | 0 - 10 %                  |
| Emotional Neglect     | 28            | <=10          | 0 - 10 %                  |
| High Risk Newborn     | -             | -             | -                         |
| Medical Neglect       | <=10          | <=10          | 40 - 50 %                 |
| At Risk               | -             | -             | -                         |
| Physical Neglect      | 132           | 25            | 19 %                      |
| Sexual Abuse          | <=10          | <=10          | 10 - 20 %                 |
| Emotional Abuse       | 14            | -             | -                         |
| Human_Trafficking     | -             | -             | -                         |
| Moral Neglect         | -             | -             | -                         |
| Total Allegations     | 226           | 31            | 14 %                      |