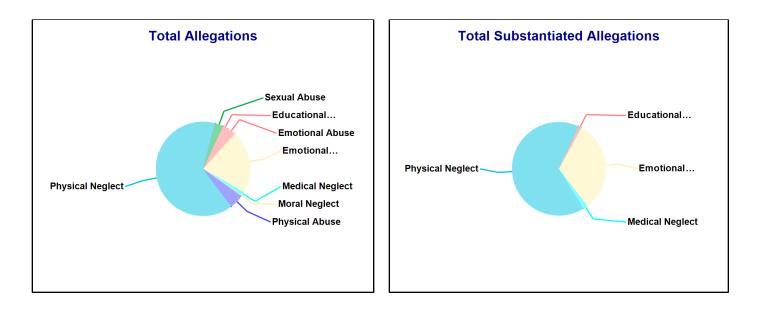

# Number of Accepted Reports and allegations to DCF Town: BETHEL

| Accepted Reports: 103 | Substantiated | Reports: 22   | Substantiation Rate: 21 % |
|-----------------------|---------------|---------------|---------------------------|
| Allegations           | Total         | Substantiated | Substantiation Rate       |
| Physical Abuse        | 26            |               |                           |
| Educational Neglect   | <=10          | <=10          | 30 - 40 %                 |
| Emotional Neglect     | 28            | <=10          | 10 - 20 %                 |
| High Risk Newborn     | -             | -             | -                         |
| Medical Neglect       | <=10          | <=10          | 40 - 50 %                 |
| At Risk               | -             | -             | -                         |
| Physical Neglect      | 112           | 35            | 31 %                      |
| Sexual Abuse          | <=10          | <=10          | 30 - 40 %                 |
| Emotional Abuse       | 11            | <=10          | 0 - 10 %                  |
| Human_Trafficking     | -             | -             | -                         |
| Moral Neglect         | <=10          | -             | 0 - 10 %                  |
| Total Allegations     | 197           | 47            | 24 %                      |