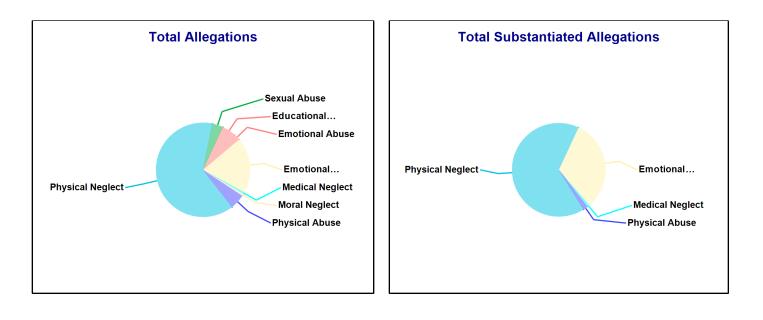

# Number of Accepted Reports and allegations to DCF Town: AVON

| Accepted Reports: 44 | Substantiated | Reports: 5    | Substantiation Rate: 11 % |
|----------------------|---------------|---------------|---------------------------|
| Allegations          | Total         | Substantiated | Substantiation Rate       |
| Physical Abuse       | <=10          | -             | 0 - 10 %                  |
| Educational Neglect  | <=10          | -             | 0 - 10 %                  |
| Emotional Neglect    | 19            | <=10          | 40 - 50 %                 |
| High Risk Newborn    | -             | -             | -                         |
| Medical Neglect      | <=10          | -             | 0 - 10 %                  |
| At Risk              | -             | -             | -                         |
| Physical Neglect     | 63            | 13            | 21 %                      |
| Sexual Abuse         | <=10          | -             | 0 - 10 %                  |
| Emotional Abuse      | <=10          | -             | 0 - 10 %                  |
| Human_Trafficking    | -             | -             | -                         |
| Moral Neglect        | <=10          | -             | 0 - 10 %                  |
| Total Allegations    | 99            | 21            | 21 %                      |