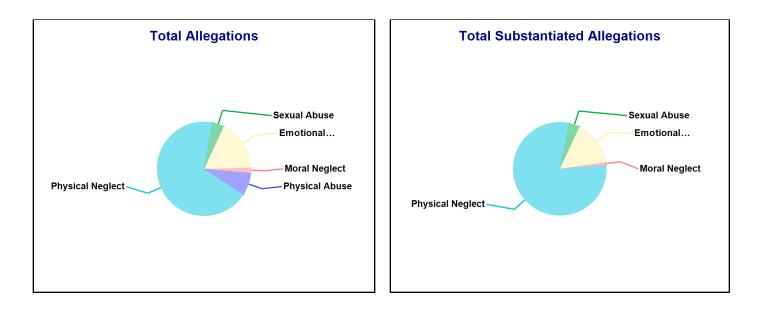

# Number of Accepted Reports and allegations to DCF Town: AVON

| Accepted Reports: 44 | Substantiated | Reports: 5    | Substantiation Rate: 11 % |
|----------------------|---------------|---------------|---------------------------|
| Allegations          | Total         | Substantiated | Substantiation Rate       |
| Physical Abuse       | <=10          | -             | 0 - 10 %                  |
| Educational Neglect  | <=10          | -             | 0 - 10 %                  |
| Emotional Neglect    | 19            | <=10          | 40 - 50 %                 |
| High Risk Newborn    | -             | -             | -                         |
| Medical Neglect      | <=10          | -             | 0 - 10 %                  |
| At Risk              | -             | -             | -                         |
| Physical Neglect     | 63            | 13            | 21 %                      |
| Sexual Abuse         | <=10          | -             | 0 - 10 %                  |
| Emotional Abuse      | <=10          | -             | 0 - 10 %                  |
| Human_Trafficking    | -             | -             | -                         |
| Moral Neglect        | <=10          | -             | 0 - 10 %                  |
| Total Allegations    | 99            | 21            | 21 %                      |