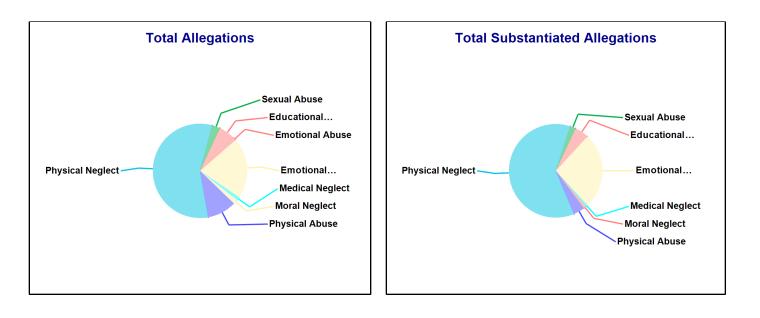

# Number of Accepted Reports and allegations to DCF Town: BETHEL

| Accepted Reports: 103 | Substantiated | Reports: 22   | Substantiation Rate: 21 % |
|-----------------------|---------------|---------------|---------------------------|
| Allegations           | Total         | Substantiated | Substantiation Rate       |
| Physical Abuse        | 26            |               |                           |
| Educational Neglect   | <=10          | <=10          | 30 - 40 %                 |
| Emotional Neglect     | 28            | <=10          | 10 - 20 %                 |
| High Risk Newborn     | -             | -             | -                         |
| Medical Neglect       | <=10          | <=10          | 40 - 50 %                 |
| At Risk               | -             | -             | -                         |
| Physical Neglect      | 112           | 35            | 31 %                      |
| Sexual Abuse          | <=10          | <=10          | 30 - 40 %                 |
| Emotional Abuse       | 11            | <=10          | 0 - 10 %                  |
| Human_Trafficking     | -             | -             | -                         |
| Moral Neglect         | <=10          | -             | 0 - 10 %                  |
| Total Allegations     | 197           | 47            | 24 %                      |