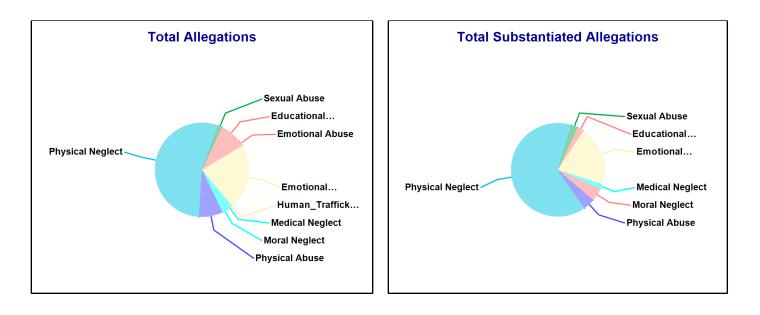

# Number of Accepted Reports and allegations to DCF Town: ANSONIA

| Accepted Reports: 235 | Substantiated | Reports: 69   | Substantiation Rate: 29 % |
|-----------------------|---------------|---------------|---------------------------|
| Allegations           | Total         | Substantiated | Substantiation Rate       |
| Physical Abuse        | 50            | <=10          | 0 - 10 %                  |
| Educational Neglect   | 31            | 12            | 39 %                      |
| Emotional Neglect     | 69            | 22            | 32 %                      |
| High Risk Newborn     | -             | -             | -                         |
| Medical Neglect       | 16            | <=10          | 50 - 60 %                 |
| At Risk               | -             | -             | -                         |
| Physical Neglect      | 360           | 117           | 33 %                      |
| Sexual Abuse          | 11            | <=10          | 50 - 60 %                 |
| Emotional Abuse       | <=10          | <=10          | 30 - 40 %                 |
| Human_Trafficking     | -             | -             | -                         |
| Moral Neglect         | <=10          | <=10          | 20 - 30 %                 |
| Total Allegations     | 544           | 170           | 31 %                      |