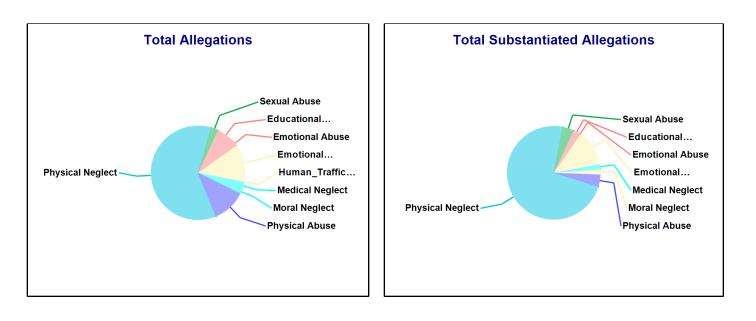

#### Accepted Reports: 112 Substantiated Reports: 31 Substantiation Rate: 28 % Allegations Total Substantiated Substantiation Rate Physical Abuse 15 <=10 10 - 20 % **Educational Neglect** 14 \_ 38 69 % **Emotional Neglect** 55 High Risk Newborn -\_ Medical Neglect <=10 <=10 40 - 50 % At Risk --**Physical Neglect** 184 79 43 % Sexual Abuse 11 -**Emotional Abuse** 0 - 10 % <=10 -Human\_Trafficking Moral Neglect <=10 0 - 10 % **Total Allegations** 120 289 42 %