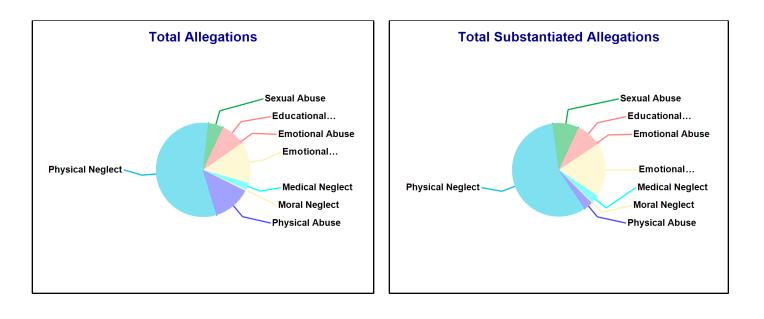

# Number of Accepted Reports and allegations to DCF Town: BETHEL

| Accepted Reports: 103 | Substantiated | Reports: 22   | Substantiation Rate: 21 % |
|-----------------------|---------------|---------------|---------------------------|
| Allegations           | Total         | Substantiated | Substantiation Rate       |
| Physical Abuse        | 26            |               |                           |
| Educational Neglect   | <=10          | <=10          | 30 - 40 %                 |
| Emotional Neglect     | 28            | <=10          | 10 - 20 %                 |
| High Risk Newborn     | -             | -             | -                         |
| Medical Neglect       | <=10          | <=10          | 40 - 50 %                 |
| At Risk               | -             | -             | -                         |
| Physical Neglect      | 112           | 35            | 31 %                      |
| Sexual Abuse          | <=10          | <=10          | 30 - 40 %                 |
| Emotional Abuse       | 11            | <=10          | 0 - 10 %                  |
| Human_Trafficking     | -             | -             | -                         |
| Moral Neglect         | <=10          | -             | 0 - 10 %                  |
| Total Allegations     | 197           | 47            | 24 %                      |