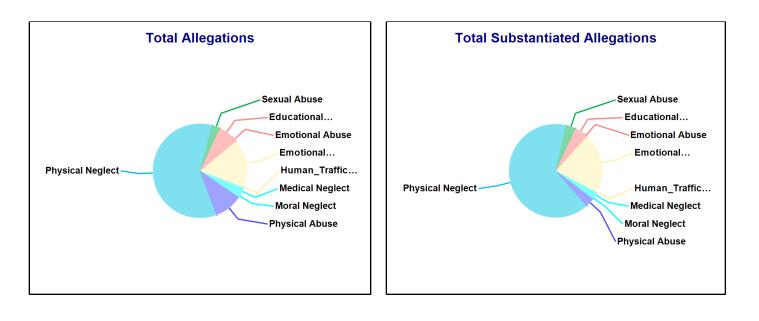

# Number of Accepted Reports and allegations to DCF Town: BETHEL

| Accepted Reports: 103 | Substantiated | Reports: 22   | Substantiation Rate: 21 % |
|-----------------------|---------------|---------------|---------------------------|
| Allegations           | Total         | Substantiated | Substantiation Rate       |
| Physical Abuse        | 26            |               |                           |
| Educational Neglect   | <=10          | <=10          | 30 - 40 %                 |
| Emotional Neglect     | 28            | <=10          | 10 - 20 %                 |
| High Risk Newborn     | -             | -             | -                         |
| Medical Neglect       | <=10          | <=10          | 40 - 50 %                 |
| At Risk               | -             | -             | -                         |
| Physical Neglect      | 112           | 35            | 31 %                      |
| Sexual Abuse          | <=10          | <=10          | 30 - 40 %                 |
| Emotional Abuse       | 11            | <=10          | 0 - 10 %                  |
| Human_Trafficking     | -             | -             | -                         |
| Moral Neglect         | <=10          | -             | 0 - 10 %                  |
| Total Allegations     | 197           | 47            | 24 %                      |