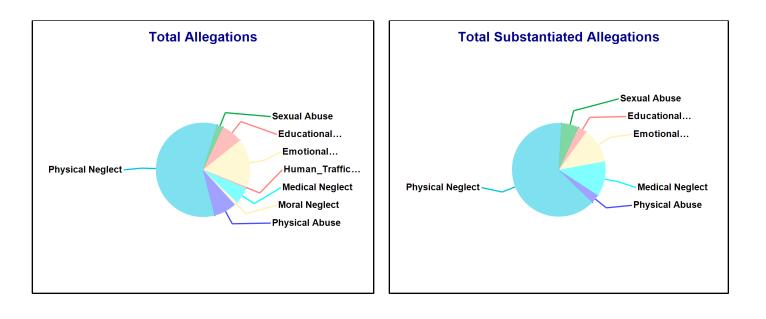

# Number of Accepted Reports and allegations to DCF Town: BETHEL

| Accepted Reports: 103 | Substantiated | Reports: 22   | Substantiation Rate: 21 % |
|-----------------------|---------------|---------------|---------------------------|
| Allegations           | Total         | Substantiated | Substantiation Rate       |
| Physical Abuse        | 26            |               |                           |
| Educational Neglect   | <=10          | <=10          | 30 - 40 %                 |
| Emotional Neglect     | 28            | <=10          | 10 - 20 %                 |
| High Risk Newborn     | -             | -             | -                         |
| Medical Neglect       | <=10          | <=10          | 40 - 50 %                 |
| At Risk               | -             | -             | -                         |
| Physical Neglect      | 112           | 35            | 31 %                      |
| Sexual Abuse          | <=10          | <=10          | 30 - 40 %                 |
| Emotional Abuse       | 11            | <=10          | 0 - 10 %                  |
| Human_Trafficking     | -             | -             | -                         |
| Moral Neglect         | <=10          | -             | 0 - 10 %                  |
| Total Allegations     | 197           | 47            | 24 %                      |