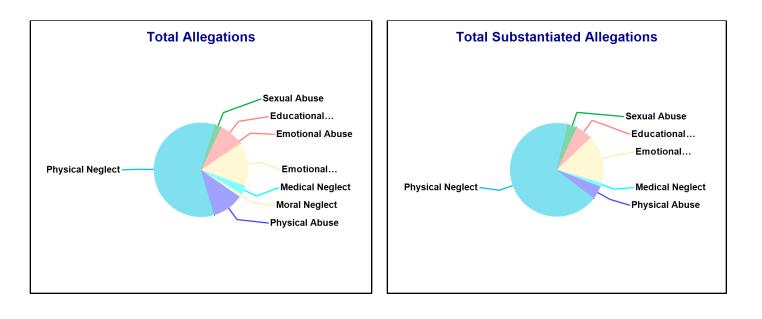

#### Accepted Reports: 112 Substantiated Reports: 31 Substantiation Rate: 28 % Allegations Total Substantiated Substantiation Rate Physical Abuse 15 <=10 10 - 20 % **Educational Neglect** 14 \_ 38 69 % **Emotional Neglect** 55 High Risk Newborn -\_ Medical Neglect <=10 <=10 40 - 50 % At Risk --**Physical Neglect** 184 79 43 % Sexual Abuse 11 -**Emotional Abuse** 0 - 10 % <=10 -Human\_Trafficking Moral Neglect <=10 0 - 10 % **Total Allegations** 120 289 42 %