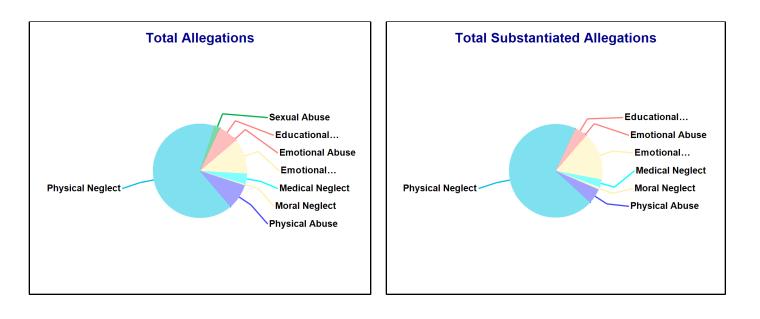

# Number of Accepted Reports and allegations to DCF Town: BETHEL

| Accepted Reports: 103 | Substantiated | Reports: 22   | Substantiation Rate: 21 % |
|-----------------------|---------------|---------------|---------------------------|
| Allegations           | Total         | Substantiated | Substantiation Rate       |
| Physical Abuse        | 26            |               |                           |
| Educational Neglect   | <=10          | <=10          | 30 - 40 %                 |
| Emotional Neglect     | 28            | <=10          | 10 - 20 %                 |
| High Risk Newborn     | -             | -             | -                         |
| Medical Neglect       | <=10          | <=10          | 40 - 50 %                 |
| At Risk               | -             | -             | -                         |
| Physical Neglect      | 112           | 35            | 31 %                      |
| Sexual Abuse          | <=10          | <=10          | 30 - 40 %                 |
| Emotional Abuse       | 11            | <=10          | 0 - 10 %                  |
| Human_Trafficking     | -             | -             | -                         |
| Moral Neglect         | <=10          | -             | 0 - 10 %                  |
| Total Allegations     | 197           | 47            | 24 %                      |