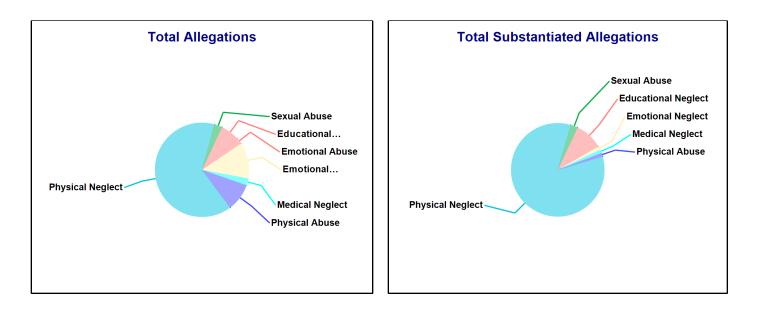

# Number of Accepted Reports and allegations to DCF Town: BETHEL

| Accepted Reports: 103 | Substantiated | Reports: 22   | Substantiation Rate: 21 % |
|-----------------------|---------------|---------------|---------------------------|
| Allegations           | Total         | Substantiated | Substantiation Rate       |
| Physical Abuse        | 26            |               |                           |
| Educational Neglect   | <=10          | <=10          | 30 - 40 %                 |
| Emotional Neglect     | 28            | <=10          | 10 - 20 %                 |
| High Risk Newborn     | -             | -             | -                         |
| Medical Neglect       | <=10          | <=10          | 40 - 50 %                 |
| At Risk               | -             | -             | -                         |
| Physical Neglect      | 112           | 35            | 31 %                      |
| Sexual Abuse          | <=10          | <=10          | 30 - 40 %                 |
| Emotional Abuse       | 11            | <=10          | 0 - 10 %                  |
| Human_Trafficking     | -             | -             | -                         |
| Moral Neglect         | <=10          | -             | 0 - 10 %                  |
| Total Allegations     | 197           | 47            | 24 %                      |