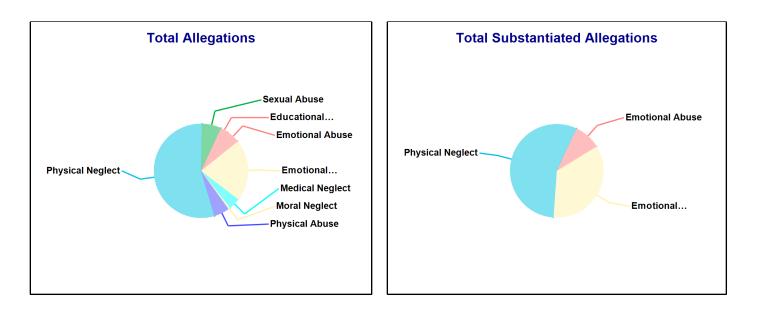

## Number of Accepted Reports and allegations to DCF Town: EAST WINDSOR

| Substantiated | Reports: 11                                                               | Substantiation Rate: 13 %                                                                                                                                   |
|---------------|---------------------------------------------------------------------------|-------------------------------------------------------------------------------------------------------------------------------------------------------------|
| Total         | Substantiated                                                             | Substantiation Rate                                                                                                                                         |
|               |                                                                           |                                                                                                                                                             |
| -             | -                                                                         | -                                                                                                                                                           |
| 17            | -                                                                         | -                                                                                                                                                           |
| 19            | -                                                                         | -                                                                                                                                                           |
| -             | -                                                                         | -                                                                                                                                                           |
| 11            | -                                                                         | -                                                                                                                                                           |
| -             | -                                                                         | -                                                                                                                                                           |
| 80            | 11                                                                        | 14 %                                                                                                                                                        |
| <=10          | <=10                                                                      | 50 - 60 %                                                                                                                                                   |
| <=10          | <=10                                                                      | 10 - 20 %                                                                                                                                                   |
| -             | -                                                                         | -                                                                                                                                                           |
| <=10          | -                                                                         | 0 - 10 %                                                                                                                                                    |
| 160           | 15                                                                        | 9 %                                                                                                                                                         |
|               | Total<br>19<br>17<br>19<br>-<br>11<br>-<br>80<br><=10<br><=10<br>-<br>=10 | 19       -         17       -         19       -         19       -         -       -         11       -         -       -         80       11         <=10 |