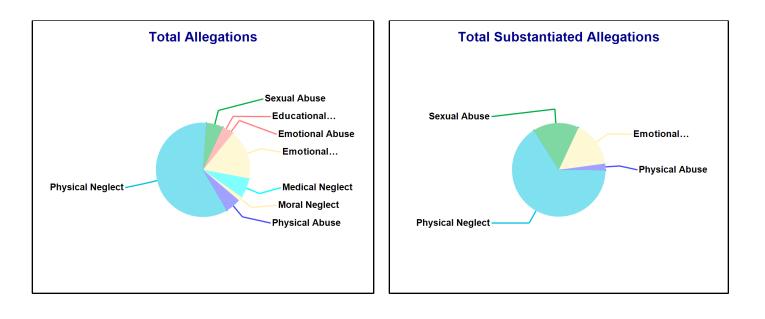

# Number of Accepted Reports and allegations to DCF Town: BETHEL

| Accepted Reports: 103 | Substantiated | Reports: 22   | Substantiation Rate: 21 % |
|-----------------------|---------------|---------------|---------------------------|
| Allegations           | Total         | Substantiated | Substantiation Rate       |
| Physical Abuse        | 26            |               |                           |
| Educational Neglect   | <=10          | <=10          | 30 - 40 %                 |
| Emotional Neglect     | 28            | <=10          | 10 - 20 %                 |
| High Risk Newborn     | -             | -             | -                         |
| Medical Neglect       | <=10          | <=10          | 40 - 50 %                 |
| At Risk               | -             | -             | -                         |
| Physical Neglect      | 112           | 35            | 31 %                      |
| Sexual Abuse          | <=10          | <=10          | 30 - 40 %                 |
| Emotional Abuse       | 11            | <=10          | 0 - 10 %                  |
| Human_Trafficking     | -             | -             | -                         |
| Moral Neglect         | <=10          | -             | 0 - 10 %                  |
| Total Allegations     | 197           | 47            | 24 %                      |