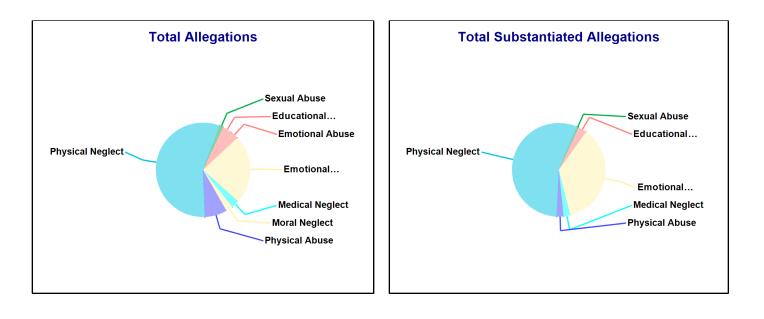

# Number of Accepted Reports and allegations to DCF Town: AVON

| Accepted Reports: 44 | Substantiated | Reports: 5    | Substantiation Rate: 11 % |
|----------------------|---------------|---------------|---------------------------|
| Allegations          | Total         | Substantiated | Substantiation Rate       |
| Physical Abuse       | <=10          | -             | 0 - 10 %                  |
| Educational Neglect  | <=10          | -             | 0 - 10 %                  |
| Emotional Neglect    | 19            | <=10          | 40 - 50 %                 |
| High Risk Newborn    | -             | -             | -                         |
| Medical Neglect      | <=10          | -             | 0 - 10 %                  |
| At Risk              | -             | -             | -                         |
| Physical Neglect     | 63            | 13            | 21 %                      |
| Sexual Abuse         | <=10          | -             | 0 - 10 %                  |
| Emotional Abuse      | <=10          | -             | 0 - 10 %                  |
| Human_Trafficking    | -             | -             | -                         |
| Moral Neglect        | <=10          | -             | 0 - 10 %                  |
| Total Allegations    | 99            | 21            | 21 %                      |