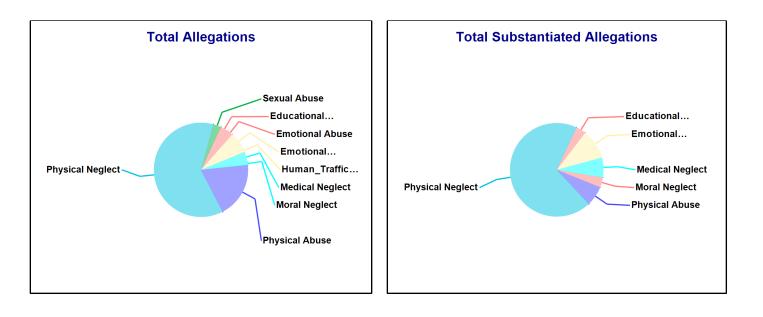

# Number of Accepted Reports and allegations to DCF Town: ANSONIA

| Accepted Reports: 235 | Substantiated | Reports: 69   | Substantiation Rate: 29 % |
|-----------------------|---------------|---------------|---------------------------|
| Allegations           | Total         | Substantiated | Substantiation Rate       |
| Physical Abuse        | 50            | <=10          | 0 - 10 %                  |
| Educational Neglect   | 31            | 12            | 39 %                      |
| Emotional Neglect     | 69            | 22            | 32 %                      |
| High Risk Newborn     | -             | -             | -                         |
| Medical Neglect       | 16            | <=10          | 50 - 60 %                 |
| At Risk               | -             | -             | -                         |
| Physical Neglect      | 360           | 117           | 33 %                      |
| Sexual Abuse          | 11            | <=10          | 50 - 60 %                 |
| Emotional Abuse       | <=10          | <=10          | 30 - 40 %                 |
| Human_Trafficking     | -             | -             | -                         |
| Moral Neglect         | <=10          | <=10          | 20 - 30 %                 |
| Total Allegations     | 544           | 170           | 31 %                      |