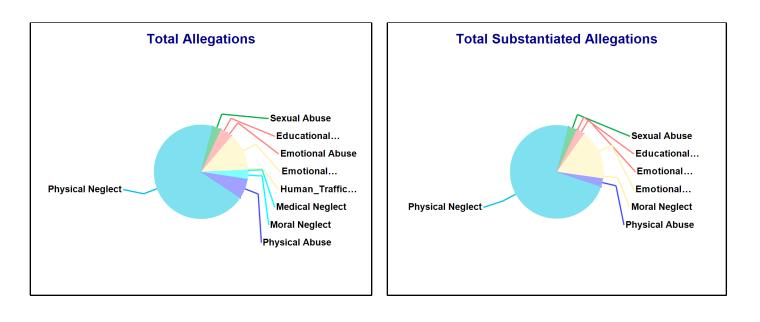

#### **Accepted Reports: 69** Substantiated Reports: 11 Substantiation Rate: 16 % Allegations Total Substantiated Substantiation Rate Physical Abuse 15 <=10 0 - 10 % **Educational Neglect** 0 - 10 % <=10 10 - 20 % **Emotional Neglect** 30 <=10 High Risk Newborn -Medical Neglect <=10 0 - 10 % At Risk **Physical Neglect** 100 28 28 % Sexual Abuse 30 - 40 % <=10 <=10 **Emotional Abuse** 0 - 10 % <=10 \_ Human\_Trafficking 0 - 10 % Moral Neglect <=10 **Total Allegations** 161 34 21 %