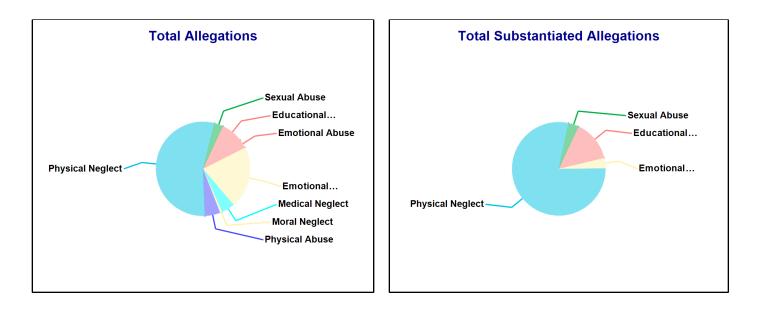

# Number of Accepted Reports and allegations to DCF Town: AVON

| Accepted Reports: 44 | Substantiated | Reports: 5    | Substantiation Rate: 11 % |
|----------------------|---------------|---------------|---------------------------|
| Allegations          | Total         | Substantiated | Substantiation Rate       |
| Physical Abuse       | <=10          | -             | 0 - 10 %                  |
| Educational Neglect  | <=10          | -             | 0 - 10 %                  |
| Emotional Neglect    | 19            | <=10          | 40 - 50 %                 |
| High Risk Newborn    | -             | -             | -                         |
| Medical Neglect      | <=10          | -             | 0 - 10 %                  |
| At Risk              | -             | -             | -                         |
| Physical Neglect     | 63            | 13            | 21 %                      |
| Sexual Abuse         | <=10          | -             | 0 - 10 %                  |
| Emotional Abuse      | <=10          | -             | 0 - 10 %                  |
| Human_Trafficking    | -             | -             | -                         |
| Moral Neglect        | <=10          | -             | 0 - 10 %                  |
| Total Allegations    | 99            | 21            | 21 %                      |