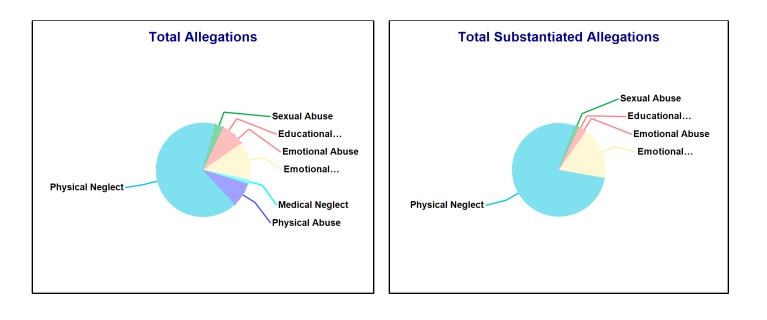

#### **Accepted Reports: 69** Substantiated Reports: 11 Substantiation Rate: 16 % Allegations Total Substantiated Substantiation Rate Physical Abuse 15 <=10 0 - 10 % **Educational Neglect** 0 - 10 % <=10 10 - 20 % **Emotional Neglect** 30 <=10 High Risk Newborn -Medical Neglect <=10 0 - 10 % At Risk **Physical Neglect** 100 28 28 % Sexual Abuse 30 - 40 % <=10 <=10 **Emotional Abuse** 0 - 10 % <=10 \_ Human\_Trafficking 0 - 10 % Moral Neglect <=10 **Total Allegations** 161 34 21 %