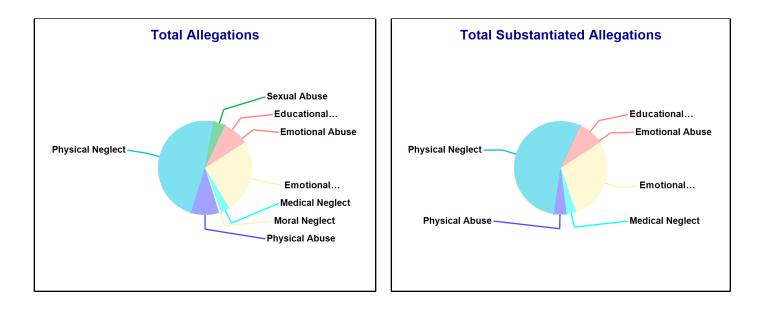

# Number of Accepted Reports and allegations to DCF Town: ANSONIA

| Accepted Reports: 235 | Substantiated | Reports: 69   | Substantiation Rate: 29 % |
|-----------------------|---------------|---------------|---------------------------|
| Allegations           | Total         | Substantiated | Substantiation Rate       |
| Physical Abuse        | 50            | <=10          | 0 - 10 %                  |
| Educational Neglect   | 31            | 12            | 39 %                      |
| Emotional Neglect     | 69            | 22            | 32 %                      |
| High Risk Newborn     | -             | -             | -                         |
| Medical Neglect       | 16            | <=10          | 50 - 60 %                 |
| At Risk               | -             | -             | -                         |
| Physical Neglect      | 360           | 117           | 33 %                      |
| Sexual Abuse          | 11            | <=10          | 50 - 60 %                 |
| Emotional Abuse       | <=10          | <=10          | 30 - 40 %                 |
| Human_Trafficking     | -             | -             | -                         |
| Moral Neglect         | <=10          | <=10          | 20 - 30 %                 |
| Total Allegations     | 544           | 170           | 31 %                      |