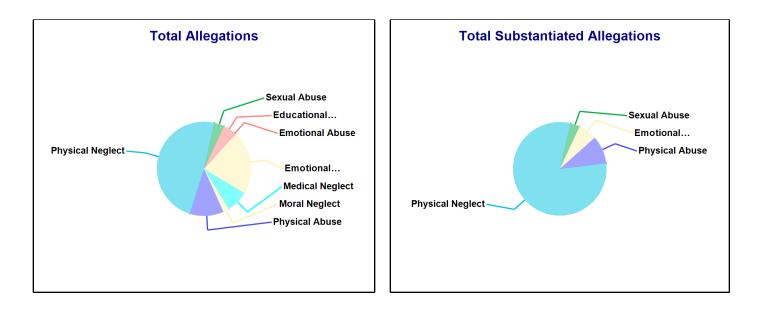

#### **Accepted Reports: 69** Substantiated Reports: 11 Substantiation Rate: 16 % Allegations Total Substantiated Substantiation Rate Physical Abuse 15 <=10 0 - 10 % **Educational Neglect** 0 - 10 % <=10 10 - 20 % **Emotional Neglect** 30 <=10 High Risk Newborn -Medical Neglect <=10 0 - 10 % At Risk **Physical Neglect** 100 28 28 % Sexual Abuse 30 - 40 % <=10 <=10 **Emotional Abuse** 0 - 10 % <=10 \_ Human\_Trafficking 0 - 10 % Moral Neglect <=10 **Total Allegations** 161 34 21 %