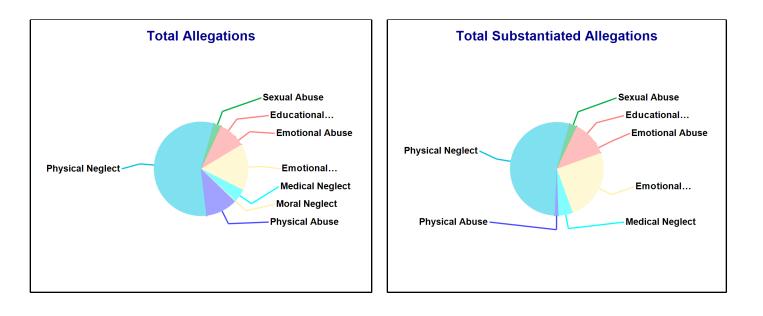

# Number of Accepted Reports and allegations to DCF Town: AVON

| Accepted Reports: 44 | Substantiated | Reports: 5    | Substantiation Rate: 11 % |
|----------------------|---------------|---------------|---------------------------|
| Allegations          | Total         | Substantiated | Substantiation Rate       |
| Physical Abuse       | <=10          | -             | 0 - 10 %                  |
| Educational Neglect  | <=10          | -             | 0 - 10 %                  |
| Emotional Neglect    | 19            | <=10          | 40 - 50 %                 |
| High Risk Newborn    | -             | -             | -                         |
| Medical Neglect      | <=10          | -             | 0 - 10 %                  |
| At Risk              | -             | -             | -                         |
| Physical Neglect     | 63            | 13            | 21 %                      |
| Sexual Abuse         | <=10          | -             | 0 - 10 %                  |
| Emotional Abuse      | <=10          | -             | 0 - 10 %                  |
| Human_Trafficking    | -             | -             | -                         |
| Moral Neglect        | <=10          | -             | 0 - 10 %                  |
| Total Allegations    | 99            | 21            | 21 %                      |