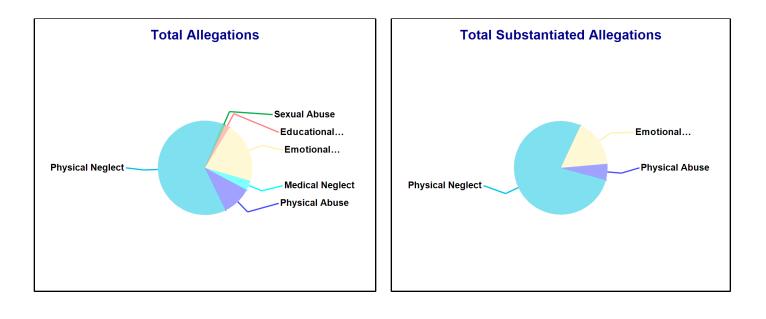

#### Accepted Reports: 41 Substantiated Reports: 6 Substantiation Rate: 15 % Allegations Total Substantiated Substantiation Rate Physical Abuse 14 <=10 20 - 30 % **Educational Neglect** 0 - 10 % <=10 \_ **Emotional Neglect** 54 % 24 13 High Risk Newborn -\_ \_ Medical Neglect <=10 0 - 10 % At Risk \_ -**Physical Neglect** 55 13 24 % Sexual Abuse 0 - 10 % <=10 **Emotional Abuse** 10 - 20 % 11 <=10 Human\_Trafficking Moral Neglect --**Total Allegations** 112 31 28 %