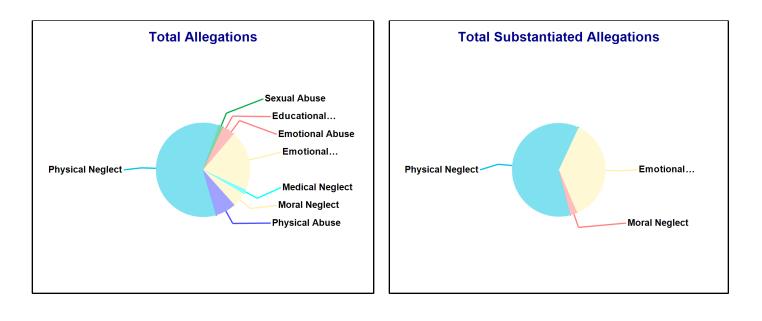

#### **Accepted Reports: 29** Substantiated Reports: 8 Substantiation Rate: 28 % Allegations Total Substantiated Substantiation Rate Physical Abuse <=10 <=10 10 - 20 % **Educational Neglect** 0 - 10 % <=10 **Emotional Neglect** 30 - 40 % 18 <=10 High Risk Newborn -\_ \_ Medical Neglect <=10 0 - 10 % At Risk --**Physical Neglect** 29 15 52 % Sexual Abuse 0 - 10 % <=10 **Emotional Abuse** 0 - 10 % <=10 -Human\_Trafficking Moral Neglect -\_ \_ **Total Allegations** 63 22 35 %