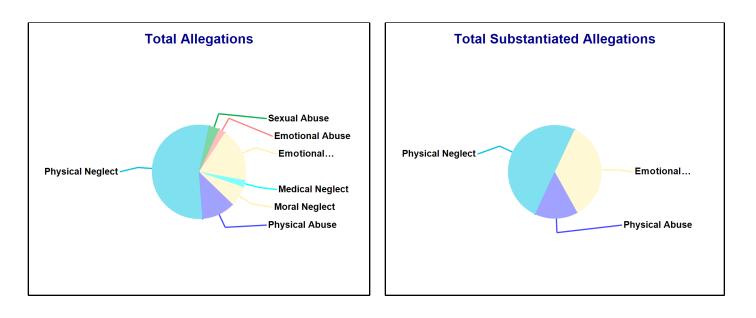

# Number of Accepted Reports and allegations to DCF Town: AVON

| Accepted Reports: 44 | Substantiated | Reports: 5    | Substantiation Rate: 11 % |
|----------------------|---------------|---------------|---------------------------|
| Allegations          | Total         | Substantiated | Substantiation Rate       |
| Physical Abuse       | <=10          | -             | 0 - 10 %                  |
| Educational Neglect  | <=10          | -             | 0 - 10 %                  |
| Emotional Neglect    | 19            | <=10          | 40 - 50 %                 |
| High Risk Newborn    | -             | -             | -                         |
| Medical Neglect      | <=10          | -             | 0 - 10 %                  |
| At Risk              | -             | -             | -                         |
| Physical Neglect     | 63            | 13            | 21 %                      |
| Sexual Abuse         | <=10          | -             | 0 - 10 %                  |
| Emotional Abuse      | <=10          | -             | 0 - 10 %                  |
| Human_Trafficking    | -             | -             | -                         |
| Moral Neglect        | <=10          | -             | 0 - 10 %                  |
| Total Allegations    | 99            | 21            | 21 %                      |