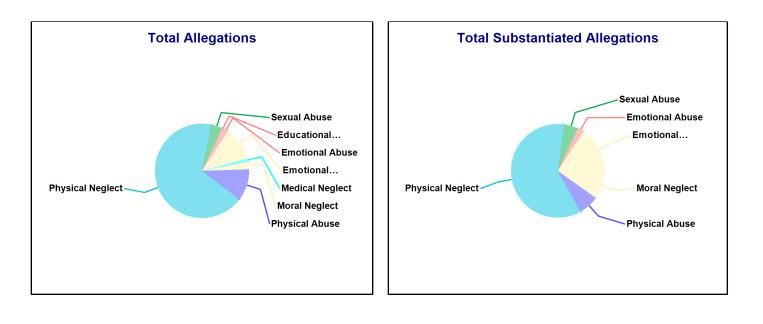

#### **Accepted Reports: 69** Substantiated Reports: 11 Substantiation Rate: 16 % Allegations Total Substantiated Substantiation Rate Physical Abuse 15 <=10 0 - 10 % **Educational Neglect** 0 - 10 % <=10 10 - 20 % **Emotional Neglect** 30 <=10 High Risk Newborn -Medical Neglect <=10 0 - 10 % At Risk **Physical Neglect** 100 28 28 % Sexual Abuse 30 - 40 % <=10 <=10 **Emotional Abuse** 0 - 10 % <=10 \_ Human\_Trafficking 0 - 10 % Moral Neglect <=10 **Total Allegations** 161 34 21 %