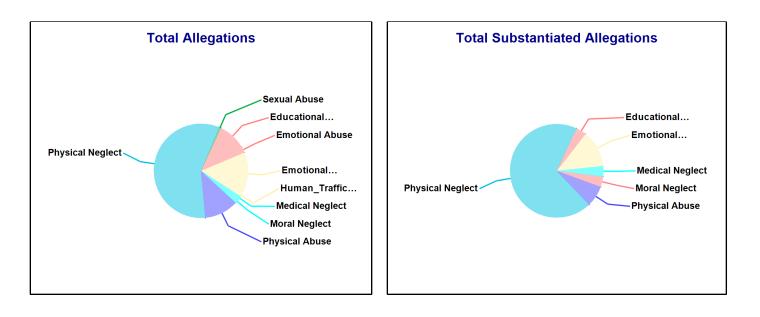

# Number of Accepted Reports and allegations to DCF Town: ANSONIA

| Accepted Reports: 235 | Substantiated | Reports: 69   | Substantiation Rate: 29 % |
|-----------------------|---------------|---------------|---------------------------|
| Allegations           | Total         | Substantiated | Substantiation Rate       |
| Physical Abuse        | 50            | <=10          | 0 - 10 %                  |
| Educational Neglect   | 31            | 12            | 39 %                      |
| Emotional Neglect     | 69            | 22            | 32 %                      |
| High Risk Newborn     | -             | -             | -                         |
| Medical Neglect       | 16            | <=10          | 50 - 60 %                 |
| At Risk               | -             | -             | -                         |
| Physical Neglect      | 360           | 117           | 33 %                      |
| Sexual Abuse          | 11            | <=10          | 50 - 60 %                 |
| Emotional Abuse       | <=10          | <=10          | 30 - 40 %                 |
| Human_Trafficking     | -             | -             | -                         |
| Moral Neglect         | <=10          | <=10          | 20 - 30 %                 |
| Total Allegations     | 544           | 170           | 31 %                      |