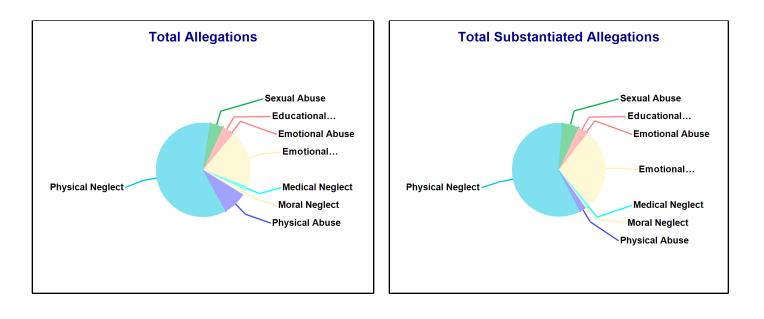

#### **Accepted Reports: 69** Substantiated Reports: 11 Substantiation Rate: 16 % Allegations Total Substantiated Substantiation Rate Physical Abuse 15 <=10 0 - 10 % **Educational Neglect** 0 - 10 % <=10 10 - 20 % **Emotional Neglect** 30 <=10 High Risk Newborn -Medical Neglect <=10 0 - 10 % At Risk **Physical Neglect** 100 28 28 % Sexual Abuse 30 - 40 % <=10 <=10 **Emotional Abuse** 0 - 10 % <=10 \_ Human\_Trafficking 0 - 10 % Moral Neglect <=10 **Total Allegations** 161 34 21 %