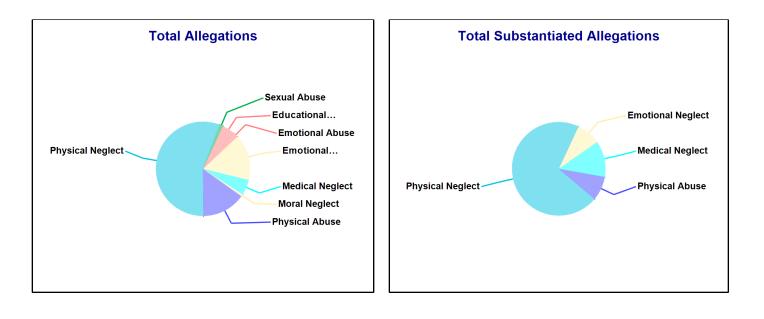

# Number of Accepted Reports and allegations to DCF Town: BETHEL

| Accepted Reports: 103 | Substantiated | Reports: 22   | Substantiation Rate: 21 % |
|-----------------------|---------------|---------------|---------------------------|
| Allegations           | Total         | Substantiated | Substantiation Rate       |
| Physical Abuse        | 26            |               |                           |
| Educational Neglect   | <=10          | <=10          | 30 - 40 %                 |
| Emotional Neglect     | 28            | <=10          | 10 - 20 %                 |
| High Risk Newborn     | -             | -             | -                         |
| Medical Neglect       | <=10          | <=10          | 40 - 50 %                 |
| At Risk               | -             | -             | -                         |
| Physical Neglect      | 112           | 35            | 31 %                      |
| Sexual Abuse          | <=10          | <=10          | 30 - 40 %                 |
| Emotional Abuse       | 11            | <=10          | 0 - 10 %                  |
| Human_Trafficking     | -             | -             | -                         |
| Moral Neglect         | <=10          | -             | 0 - 10 %                  |
| Total Allegations     | 197           | 47            | 24 %                      |