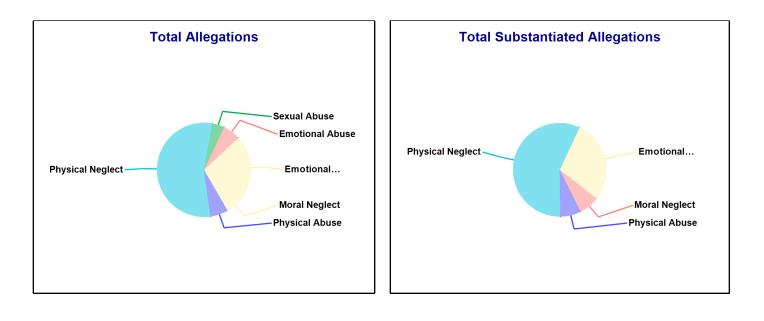

# Number of Accepted Reports and allegations to DCF Town: ANSONIA

| Accepted Reports: 235 | Substantiated | Reports: 69   | Substantiation Rate: 29 % |
|-----------------------|---------------|---------------|---------------------------|
| Allegations           | Total         | Substantiated | Substantiation Rate       |
| Physical Abuse        | 50            | <=10          | 0 - 10 %                  |
| Educational Neglect   | 31            | 12            | 39 %                      |
| Emotional Neglect     | 69            | 22            | 32 %                      |
| High Risk Newborn     | -             | -             | -                         |
| Medical Neglect       | 16            | <=10          | 50 - 60 %                 |
| At Risk               | -             | -             | -                         |
| Physical Neglect      | 360           | 117           | 33 %                      |
| Sexual Abuse          | 11            | <=10          | 50 - 60 %                 |
| Emotional Abuse       | <=10          | <=10          | 30 - 40 %                 |
| Human_Trafficking     | -             | -             | -                         |
| Moral Neglect         | <=10          | <=10          | 20 - 30 %                 |
| Total Allegations     | 544           | 170           | 31 %                      |