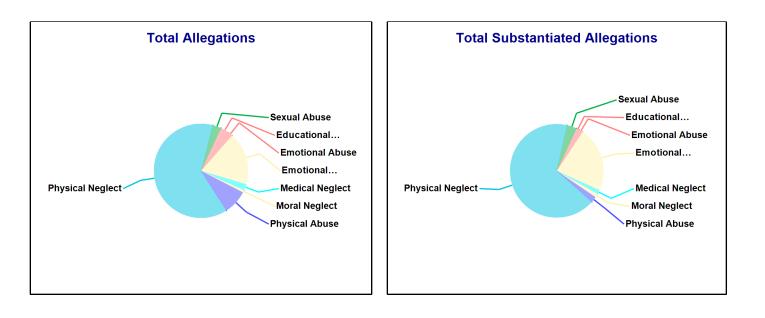

# Number of Accepted Reports and allegations to DCF Town: BRISTOL

| Accepted Reports: 772 | Substantiated | Reports: 118  | Substantiation Rate: 15 % |
|-----------------------|---------------|---------------|---------------------------|
| Allegations           | Total         | Substantiated | Substantiation Rate       |
| Physical Abuse        | 157           | <=10          | 0 - 10 %                  |
| Educational Neglect   | 173           | 12            | 7 %                       |
| Emotional Neglect     | 277           | 51            | 18 %                      |
| High Risk Newborn     | -             | -             | -                         |
| Medical Neglect       | 38            | <=10          | 20 - 30 %                 |
| At Risk               | -             | -             | -                         |
| Physical Neglect      | 889           | 198           | 22 %                      |
| Sexual Abuse          | 41            | <=10          | 20 - 30 %                 |
| Emotional Abuse       | 25            | <=10          | 10 - 20 %                 |
| Human_Trafficking     | <=10          | -             | 0 - 10 %                  |
| Moral Neglect         | 17            | <=10          | 0 - 10 %                  |
| Total Allegations     | 1,618         | 295           | 18 %                      |