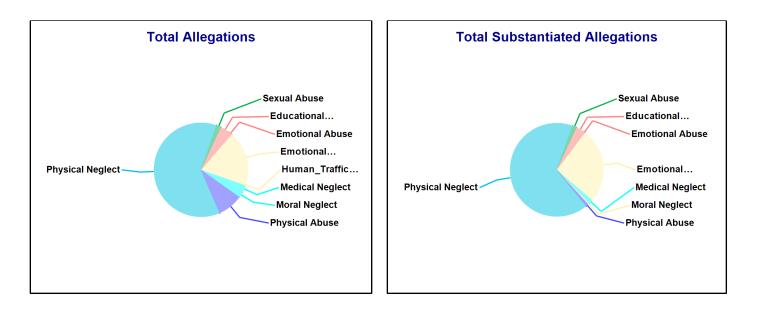

# Number of Accepted Reports and allegations to DCF Town: ANSONIA

| Accepted Reports: 235 | Substantiated | Reports: 69   | Substantiation Rate: 29 % |
|-----------------------|---------------|---------------|---------------------------|
| Allegations           | Total         | Substantiated | Substantiation Rate       |
| Physical Abuse        | 50            | <=10          | 0 - 10 %                  |
| Educational Neglect   | 31            | 12            | 39 %                      |
| Emotional Neglect     | 69            | 22            | 32 %                      |
| High Risk Newborn     | -             | -             | -                         |
| Medical Neglect       | 16            | <=10          | 50 - 60 %                 |
| At Risk               | -             | -             | -                         |
| Physical Neglect      | 360           | 117           | 33 %                      |
| Sexual Abuse          | 11            | <=10          | 50 - 60 %                 |
| Emotional Abuse       | <=10          | <=10          | 30 - 40 %                 |
| Human_Trafficking     | -             | -             | -                         |
| Moral Neglect         | <=10          | <=10          | 20 - 30 %                 |
| Total Allegations     | 544           | 170           | 31 %                      |