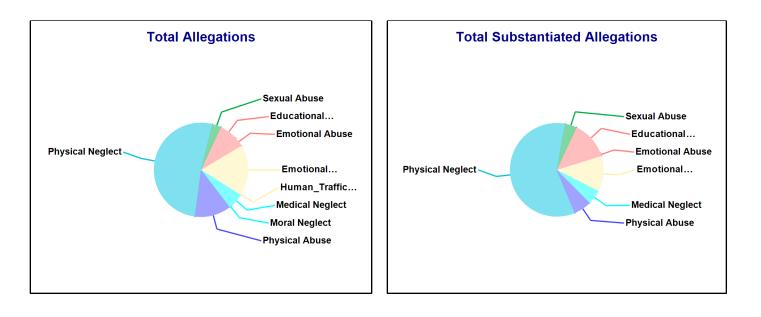

# Number of Accepted Reports and allegations to DCF Town: AVON

| Accepted Reports: 44 | Substantiated | Reports: 5    | Substantiation Rate: 11 % |
|----------------------|---------------|---------------|---------------------------|
| Allegations          | Total         | Substantiated | Substantiation Rate       |
| Physical Abuse       | <=10          | -             | 0 - 10 %                  |
| Educational Neglect  | <=10          | -             | 0 - 10 %                  |
| Emotional Neglect    | 19            | <=10          | 40 - 50 %                 |
| High Risk Newborn    | -             | -             | -                         |
| Medical Neglect      | <=10          | -             | 0 - 10 %                  |
| At Risk              | -             | -             | -                         |
| Physical Neglect     | 63            | 13            | 21 %                      |
| Sexual Abuse         | <=10          | -             | 0 - 10 %                  |
| Emotional Abuse      | <=10          | -             | 0 - 10 %                  |
| Human_Trafficking    | -             | -             | -                         |
| Moral Neglect        | <=10          | -             | 0 - 10 %                  |
| Total Allegations    | 99            | 21            | 21 %                      |