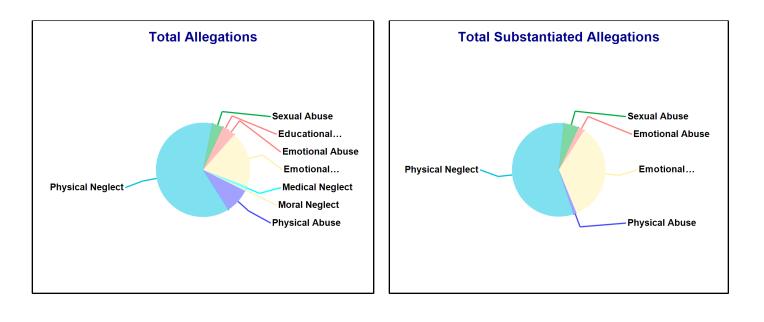

#### **Accepted Reports: 69** Substantiated Reports: 11 Substantiation Rate: 16 % Allegations Total Substantiated Substantiation Rate Physical Abuse 15 <=10 0 - 10 % **Educational Neglect** 0 - 10 % <=10 10 - 20 % **Emotional Neglect** 30 <=10 High Risk Newborn -Medical Neglect <=10 0 - 10 % At Risk **Physical Neglect** 100 28 28 % Sexual Abuse 30 - 40 % <=10 <=10 **Emotional Abuse** 0 - 10 % <=10 \_ Human\_Trafficking 0 - 10 % Moral Neglect <=10 **Total Allegations** 161 34 21 %