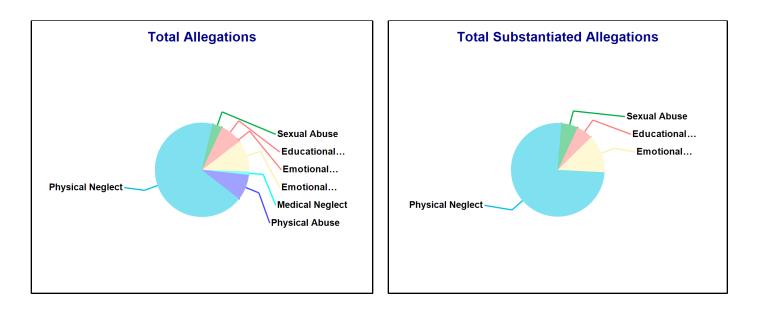

#### **Accepted Reports: 69** Substantiated Reports: 11 Substantiation Rate: 16 % Allegations Total Substantiated Substantiation Rate Physical Abuse 15 <=10 0 - 10 % **Educational Neglect** 0 - 10 % <=10 10 - 20 % **Emotional Neglect** 30 <=10 High Risk Newborn -Medical Neglect <=10 0 - 10 % At Risk **Physical Neglect** 100 28 28 % Sexual Abuse 30 - 40 % <=10 <=10 **Emotional Abuse** 0 - 10 % <=10 \_ Human\_Trafficking 0 - 10 % Moral Neglect <=10 **Total Allegations** 161 34 21 %

\_

\_