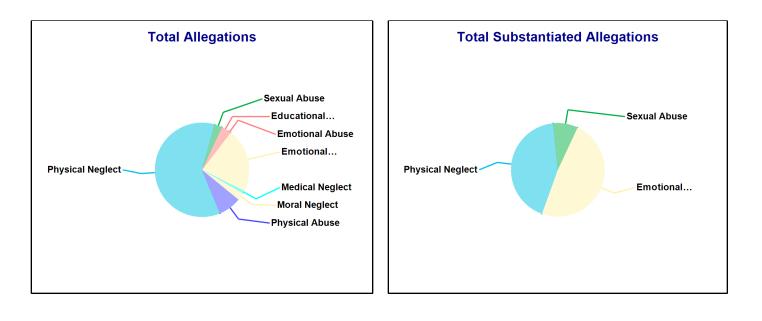

#### **Accepted Reports: 69** Substantiated Reports: 11 Substantiation Rate: 16 % Allegations Total Substantiated Substantiation Rate Physical Abuse 15 <=10 0 - 10 % **Educational Neglect** 0 - 10 % <=10 10 - 20 % **Emotional Neglect** 30 <=10 High Risk Newborn -Medical Neglect <=10 0 - 10 % At Risk **Physical Neglect** 100 28 28 % Sexual Abuse 30 - 40 % <=10 <=10 **Emotional Abuse** 0 - 10 % <=10 \_ Human\_Trafficking 0 - 10 % Moral Neglect <=10 **Total Allegations** 161 34 21 %