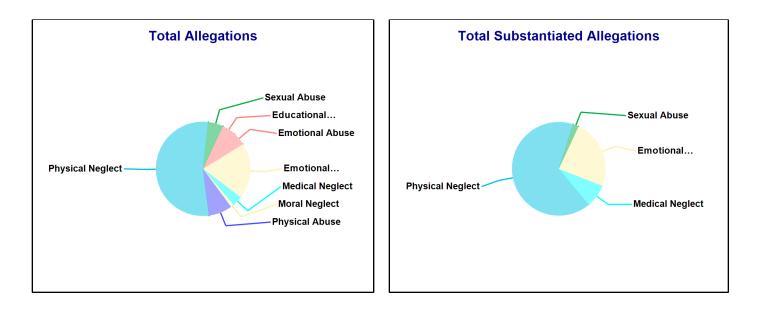

#### Accepted Reports: 132 Substantiated Reports: 37 Substantiation Rate: 28 % Allegations Total Substantiated Substantiation Rate Physical Abuse 32 <=10 0 - 10 % **Educational Neglect** 0 - 10 % 11 <=10 **Emotional Neglect** 49 35 % 17 High Risk Newborn -\_ \_ Medical Neglect <=10 <=10 10 - 20 % At Risk \_ **Physical Neglect** 214 70 33 % Sexual Abuse -**Emotional Abuse** 0 - 10 % <=10 -Human\_Trafficking 0 - 10 % Moral Neglect <=10 **Total Allegations** 92 321 29 %