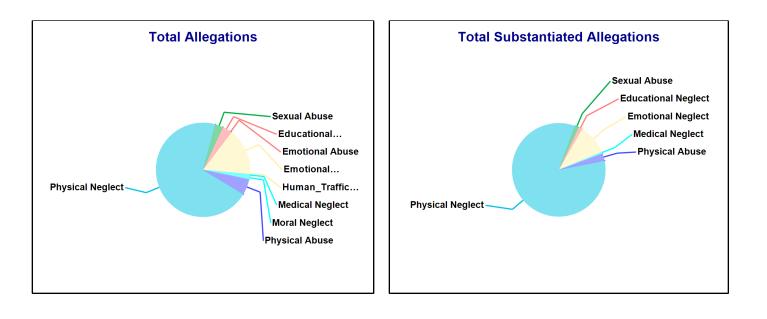

## Number of Accepted Reports and allegations to DCF Town: BRIDGEPORT

| Total | Substantiated                                                                   | Substantiation Rate                                  |
|-------|---------------------------------------------------------------------------------|------------------------------------------------------|
| 444   | 56                                                                              | 13 %                                                 |
| 371   | 87                                                                              | 23 %                                                 |
| 708   | 166                                                                             | 23 %                                                 |
| -     | -                                                                               | -                                                    |
| 125   | 40                                                                              | 32 %                                                 |
| -     | -                                                                               | -                                                    |
| 2,567 | 897                                                                             | 35 %                                                 |
| 134   | 48                                                                              | 36 %                                                 |
| 56    | <=10                                                                            | 10 - 20 %                                            |
| <=10  | <=10                                                                            | 20 - 30 %                                            |
| 37    | <=10                                                                            | 20 - 30 %                                            |
| 4,446 | 1,313                                                                           | 30 %                                                 |
| -     | 371<br>708<br>-<br>125<br>-<br>2,567<br>134<br>56<br><=10<br>37<br><b>4,446</b> | $\begin{array}{cccccccccccccccccccccccccccccccccccc$ |