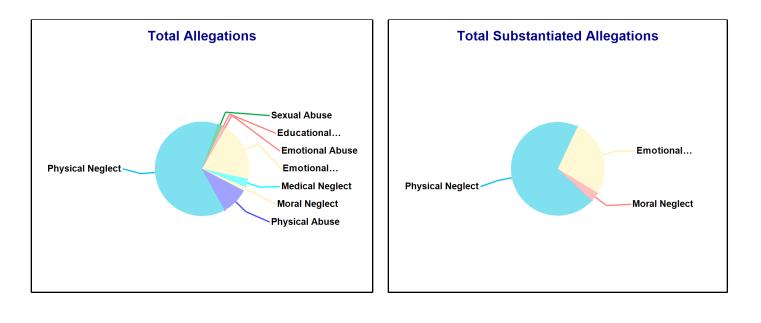

#### **Accepted Reports: 69** Substantiated Reports: 11 Substantiation Rate: 16 % Allegations Total Substantiated Substantiation Rate Physical Abuse 15 <=10 0 - 10 % **Educational Neglect** 0 - 10 % <=10 10 - 20 % **Emotional Neglect** 30 <=10 High Risk Newborn -Medical Neglect <=10 0 - 10 % At Risk **Physical Neglect** 100 28 28 % Sexual Abuse 30 - 40 % <=10 <=10 **Emotional Abuse** 0 - 10 % <=10 \_ Human\_Trafficking 0 - 10 % Moral Neglect <=10 **Total Allegations** 161 34 21 %

\_

\_