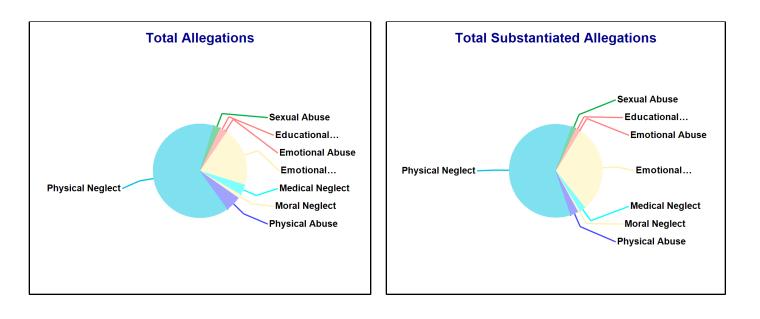

# Number of Accepted Reports and allegations to DCF Town: AVON

| Accepted Reports: 44 | Substantiated | Reports: 5    | Substantiation Rate: 11 % |
|----------------------|---------------|---------------|---------------------------|
| Allegations          | Total         | Substantiated | Substantiation Rate       |
| Physical Abuse       | <=10          | -             | 0 - 10 %                  |
| Educational Neglect  | <=10          | -             | 0 - 10 %                  |
| Emotional Neglect    | 19            | <=10          | 40 - 50 %                 |
| High Risk Newborn    | -             | -             | -                         |
| Medical Neglect      | <=10          | -             | 0 - 10 %                  |
| At Risk              | -             | -             | -                         |
| Physical Neglect     | 63            | 13            | 21 %                      |
| Sexual Abuse         | <=10          | -             | 0 - 10 %                  |
| Emotional Abuse      | <=10          | -             | 0 - 10 %                  |
| Human_Trafficking    | -             | -             | -                         |
| Moral Neglect        | <=10          | -             | 0 - 10 %                  |
| Total Allegations    | 99            | 21            | 21 %                      |