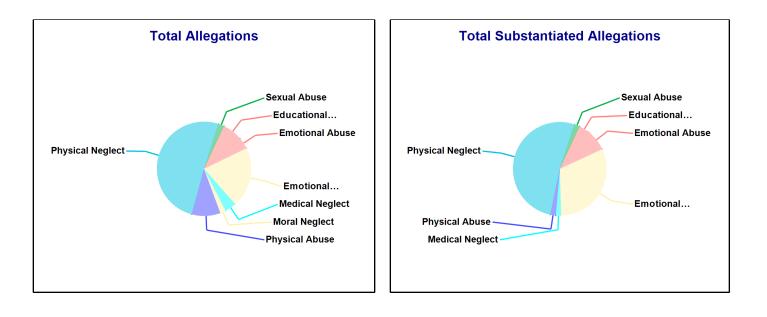

#### **Accepted Reports: 69** Substantiated Reports: 11 Substantiation Rate: 16 % Allegations Total Substantiated Substantiation Rate Physical Abuse 15 <=10 0 - 10 % **Educational Neglect** 0 - 10 % <=10 10 - 20 % **Emotional Neglect** 30 <=10 High Risk Newborn -Medical Neglect <=10 0 - 10 % At Risk **Physical Neglect** 100 28 28 % Sexual Abuse 30 - 40 % <=10 <=10 **Emotional Abuse** 0 - 10 % <=10 \_ Human\_Trafficking 0 - 10 % Moral Neglect <=10 **Total Allegations** 161 34 21 %