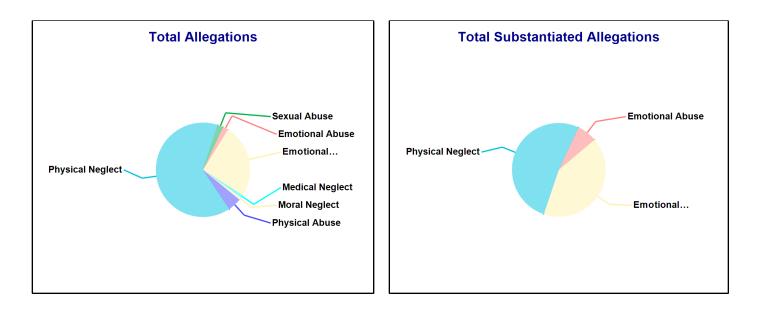

# Number of Accepted Reports and allegations to DCF Town: BETHEL

| Accepted Reports: 103 | Substantiated | Reports: 22   | Substantiation Rate: 21 % |
|-----------------------|---------------|---------------|---------------------------|
| Allegations           | Total         | Substantiated | Substantiation Rate       |
| Physical Abuse        | 26            |               |                           |
| Educational Neglect   | <=10          | <=10          | 30 - 40 %                 |
| Emotional Neglect     | 28            | <=10          | 10 - 20 %                 |
| High Risk Newborn     | -             | -             | -                         |
| Medical Neglect       | <=10          | <=10          | 40 - 50 %                 |
| At Risk               | -             | -             | -                         |
| Physical Neglect      | 112           | 35            | 31 %                      |
| Sexual Abuse          | <=10          | <=10          | 30 - 40 %                 |
| Emotional Abuse       | 11            | <=10          | 0 - 10 %                  |
| Human_Trafficking     | -             | -             | -                         |
| Moral Neglect         | <=10          | -             | 0 - 10 %                  |
| Total Allegations     | 197           | 47            | 24 %                      |