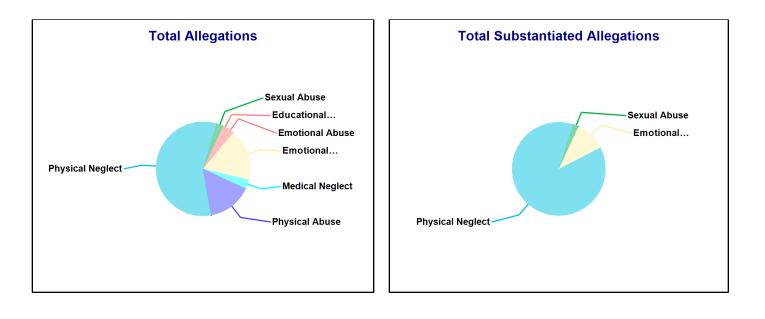

# Number of Accepted Reports and allegations to DCF Town: ANSONIA

| Accepted Reports: 235 | Substantiated | Reports: 69   | Substantiation Rate: 29 % |
|-----------------------|---------------|---------------|---------------------------|
| Allegations           | Total         | Substantiated | Substantiation Rate       |
| Physical Abuse        | 50            | <=10          | 0 - 10 %                  |
| Educational Neglect   | 31            | 12            | 39 %                      |
| Emotional Neglect     | 69            | 22            | 32 %                      |
| High Risk Newborn     | -             | -             | -                         |
| Medical Neglect       | 16            | <=10          | 50 - 60 %                 |
| At Risk               | -             | -             | -                         |
| Physical Neglect      | 360           | 117           | 33 %                      |
| Sexual Abuse          | 11            | <=10          | 50 - 60 %                 |
| Emotional Abuse       | <=10          | <=10          | 30 - 40 %                 |
| Human_Trafficking     | -             | -             | -                         |
| Moral Neglect         | <=10          | <=10          | 20 - 30 %                 |
| Total Allegations     | 544           | 170           | 31 %                      |