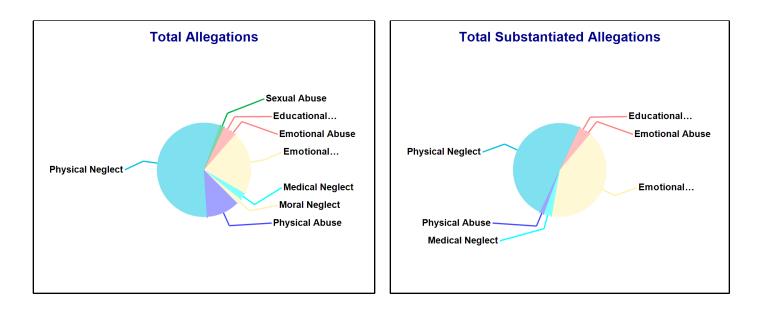

#### **Accepted Reports: 69** Substantiated Reports: 11 Substantiation Rate: 16 % Allegations Total Substantiated Substantiation Rate Physical Abuse 15 <=10 0 - 10 % **Educational Neglect** 0 - 10 % <=10 10 - 20 % **Emotional Neglect** 30 <=10 High Risk Newborn -Medical Neglect <=10 0 - 10 % At Risk **Physical Neglect** 100 28 28 % Sexual Abuse 30 - 40 % <=10 <=10 **Emotional Abuse** 0 - 10 % <=10 \_ Human\_Trafficking 0 - 10 % Moral Neglect <=10 **Total Allegations** 161 34 21 %