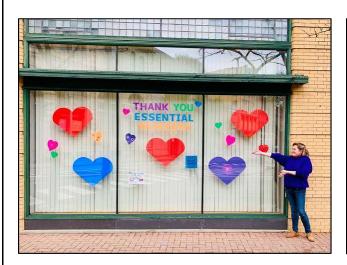

## **SUPPORT STAFF SUPPORTING STAFF IN NORWICH!**

For Administrative Assistant Kim Hotchkiss and Unit Supervisor Erika Russo, yesterday was more than just another day of the week. It was time to have a little fun and decorate.

Most importantly, it was an opportunity to show their appreciation for the staff in the Norwich Office who are working so hard to empower and support children and families!

Staff who entered the building today were greeted with colorful hearts and a message of "Thank You" placed on the office windows!

For those staff teleworking,......you guessed it.....these pictures were sent via e-mail.

Located on a busy street corner, these images also serve to demonstrate to the entire Norwich community, the strength of our "DCF Family."

Thank you Kim and Erika for lifting our spirits by this act of kindness!