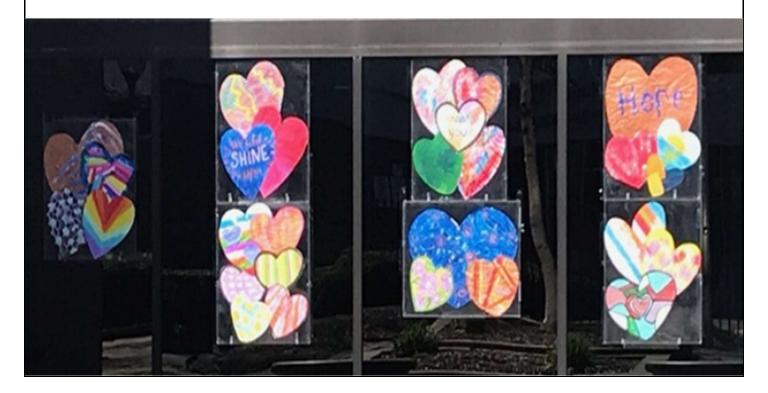

## **SOLNIT SOUTH YOUTH - PROVIDING SUPPORT FOR HARTFORD HOSPITAL STAFF!**

Thank you to our inspirational youth at Solnit South, supported by our Rehabilitation staff, who made these beautiful pictures for the Hartford Hospital employees! Currently displayed on the DCF Central Office building, hospital personnel can view them going to or coming from providing critical services during this pandemic.

In times of need and uncertainty, colorful messages of "Hope" will serve to keep all of us strong!

This is also an opportunity to thank the entire staff at Solnit South who continue to report to work, ensuring the needs are met of the youth placed into their 24/7 facility! You are appreciated and the lives of children and families are improved because of you!