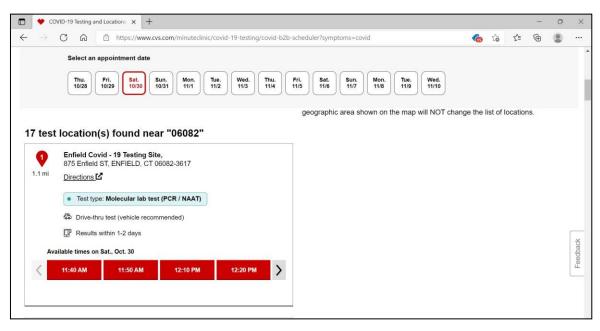

Once you select a date, your test location options will populate.

6. Choose a location and click "**Check for available times**". Select an available time.

7. Complete Visit information (name, address, email, phone number, etc.).