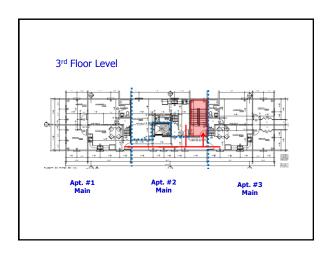

## Drawings – Code Summary

1 story S-2/R-2/B/A-3 Firehouse

2 story R-2 1 story M/B

| $\sim$            |                   |          | $\sim$ |      |
|-------------------|-------------------|----------|--------|------|
| / \ııc            | こさしへいて            | $\sim$ r | Comm   | Onto |
| \ <i>1</i> 111    | -/11()11/         | . ( ) [  | . ()   |      |
| $\mathbf{\alpha}$ | , , , , , , , , , |          |        |      |