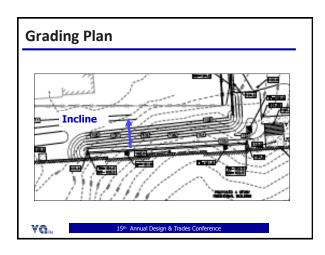

## Site Plan Drawings (C)

- · Hydrant locations
- · Utility connections
- Fire vehicle access
- · Exit discharge
- Building set-backs (exposures)
- · Landscape plans

| 20 | _ |  |
|----|---|--|
| _  | _ |  |