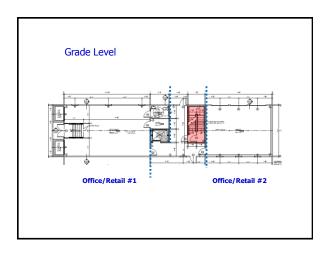

## Drawings – Code Summary

1 story S-2/R-2/B/A-3 Firehouse

2 story R-2 1 story M/B

| $\sim$            |                   |          | $\sim$ |      |
|-------------------|-------------------|----------|--------|------|
| / \ııc            | こさしへいて            | $\sim$ r | Comm   | Onto |
| \ <i>1</i> 111    | -/11()11/         | . ( ) [  | . ()   |      |
| $\mathbf{\alpha}$ | , , , , , , , , , |          |        |      |