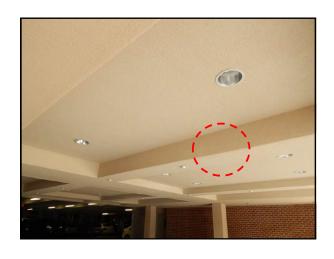

## Drawings – Code Summary

1 story S-2/R-2/B/A-3 Firehouse

2 story R-2 1 story M/B

| $\sim$            |                   |          | $\sim$ |      |
|-------------------|-------------------|----------|--------|------|
| / \ııc            | こさしへいて            | $\sim$ r | Comm   | Onto |
| \ <i>1</i> 111    | -/11()11/         | . ( ) [  | . ()   |      |
| $\mathbf{\alpha}$ | , , , , , , , , , |          |        |      |