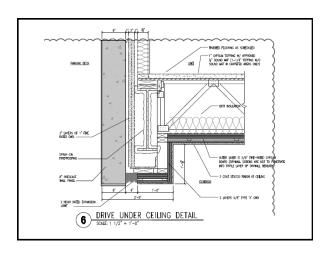

## Site Plan Drawings (C)

- · Hydrant locations
- · Utility connections
- Fire vehicle access
- · Exit discharge
- Building set-backs (exposures)
- · Landscape plans

| 20 | _ |  |
|----|---|--|
| _  | _ |  |

## **Submittals**

**Specifications** (Project Manual)

Generally follows CSI Master Format

- 1995 format @ 16 Divisions
- 2004 format @ 41 Divisions

Part 1 General

Part 2 Products

Part 3 Execution

YQ.

### 2.15 DUCTWORK ACCESSORIES

- D. Fire Dampers
  - 1. Fabricate low resistance fusible link fire dampers in accordance with **NFPA-90A** and UL approved procedures.
  - Fire damper shall meet all UL and NFPA requirements for primary fire dampers, and shall be approved for use where ducts penetrate partitions with resistance ratings of two hours or less, per UL Standard 555.