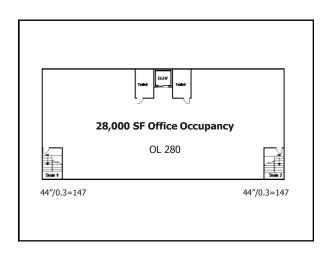

## Site Plan Drawings (C)

- · Hydrant locations
- · Utility connections
- Fire vehicle access
- · Exit discharge
- Building set-backs (exposures)
- · Landscape plans

| 20 | _ |  |
|----|---|--|
| _  | _ |  |