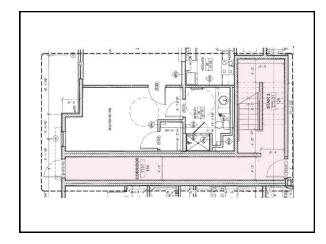

## Drawings – Code Summary

1 story S-2/R-2/B/A-3 Firehouse

2 story R-2 1 story M/B

| $\sim$            |                   |          | $\sim$ |      |
|-------------------|-------------------|----------|--------|------|
| / \ııc            | こさしへいて            | $\sim$ r | Comm   | Onto |
| \ <i>1</i> 111    | -/11()11/         | . ( ) [  | . ()   |      |
| $\mathbf{\alpha}$ | , , , , , , , , , |          |        |      |