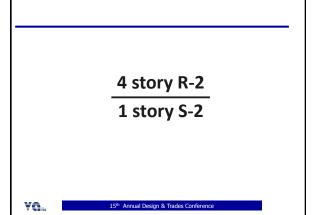

## Drawings – Code Summary

1 story S-2/R-2/B/A-3 Firehouse

2 story R-2 1 story M/B

| $\sim$            |                   |          | $\sim$ |      |
|-------------------|-------------------|----------|--------|------|
| / \ııc            | こさしへいて            | $\sim$ r | Comm   | Onto |
| \ <i>1</i> 111    | -/11()11/         | . ( ) [  | . ()   |      |
| $\mathbf{\alpha}$ | , , , , , , , , , |          |        |      |