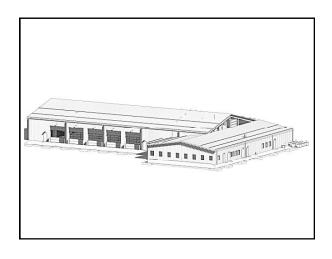

ricate low resistance fusible link fire dampers in accordance with **NFPA-90A** and UL approved procedures.
  - Fire damper shall meet all UL and NFPA requirements for primary fire dampers, and shall be approved for use where ducts penetrate partitions with resistance ratings of two hours or less, per UL Standard 555.

٧q

15th Annual Design & Trades Conference

## **Submittals**

## SECTION 16720 - FIRE ALARM SYSTEM

## 1.4 REFERENCES

A. National Fire Protection Association (NFPA) - USA:

No. 70-2011 National Electric Code (NEC)

No. 72-1999 National Fire Alarm Code

No. 90A-1999 Air Conditioning Systems

No. 101-2000 Life Safety Code

YQ...













## Drawings – Code Summary











































































1 story S-2/R-2/B/A-3 Firehouse









2 story R-2 1 story M/B









| $\sim$            |                   |          | $\sim$ |      |
|-------------------|-------------------|----------|--------|------|
| / \ııc            | こさしへいて            | $\sim$ r | Comm   | Onto |
| \ <i>1</i> 111    | -/11()11/         | . ( ) [  | . ()   |      |
| $\mathbf{\alpha}$ | , , , , , , , , , |          |        |      |



Thank You