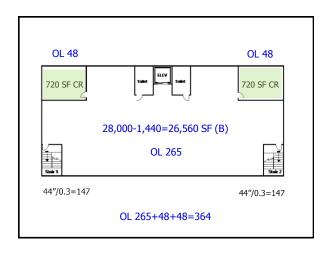

## Site Plan Drawings (C)

- · Hydrant locations
- · Utility connections
- Fire vehicle access
- · Exit discharge
- Building set-backs (exposures)
- · Landscape plans

| 20 | _ |  |
|----|---|--|
| _  | _ |  |