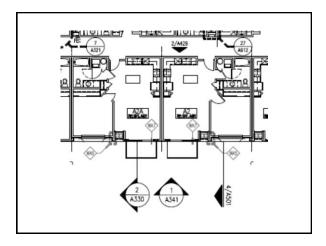

## Drawings – Code Summary

1 story S-2/R-2/B/A-3 Firehouse

2 story R-2 1 story M/B

| $\sim$            |                   |          | $\sim$ |      |
|-------------------|-------------------|----------|--------|------|
| / \ııc            | こさしへいて            | $\sim$ r | Comm   | Onto |
| \ <i>1</i> 111    | -/11()11/         | . ( ) [  | . ()   |      |
| $\mathbf{\alpha}$ | , , , , , , , , , |          |        |      |