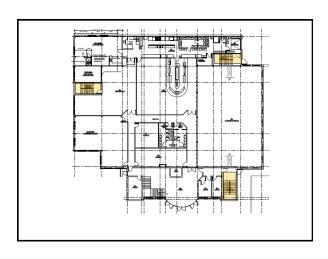

## Drawings – Code Summary

1 story S-2/R-2/B/A-3 Firehouse

2 story R-2 1 story M/B

| $\sim$            |                   |          | $\sim$ |      |
|-------------------|-------------------|----------|--------|------|
| / \ııc            | こさしへいて            | $\sim$ r | Comm   | Onto |
| \ <i>1</i> 111    | -/11()11/         | . ( ) [  | . ()   |      |
| $\mathbf{\alpha}$ | , , , , , , , , , |          |        |      |