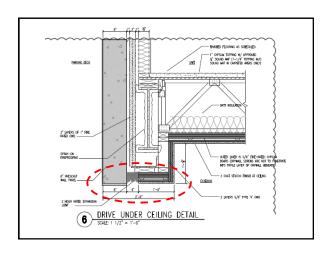

## Site Plan Drawings (C)

- · Hydrant locations
- · Utility connections
- Fire vehicle access
- · Exit discharge
- Building set-backs (exposures)
- · Landscape plans

| 20 | _ |  |
|----|---|--|
| _  | _ |  |

## **Submittals**

**Specifications** (Project Manual)

Generally follows CSI Master Format

- 1995 format @ 16 Divisions
- 2004 format @ 41 Divisions

Part 1 General

Part 2 Products

Part 3 Execution

YQ.

### 2.15 DUCTWORK ACCESSORIES

- D. Fire Dampers
  - 1. Fabricate low resistance fusible link fire dampers in accordance with **NFPA-90A** and UL approved procedures.
  - Fire damper shall meet all UL and NFPA requirements for primary fire dampers, and shall be approved for use where ducts penetrate partitions with resistance ratings of two hours or less, per UL Standard 555.