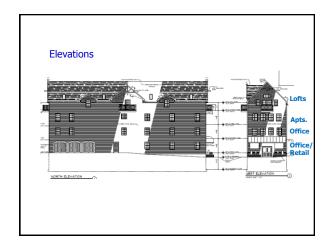

## Drawings – Code Summary

1 story S-2/R-2/B/A-3 Firehouse

2 story R-2 1 story M/B

| $\sim$            |                   |          | $\sim$ |      |
|-------------------|-------------------|----------|--------|------|
| / \ııc            | こさしへいて            | $\sim$ r | Comm   | Onto |
| \ <i>1</i> 111    | -/11()11/         | . ( ) [  | . ()   |      |
| $\mathbf{\alpha}$ | , , , , , , , , , |          |        |      |