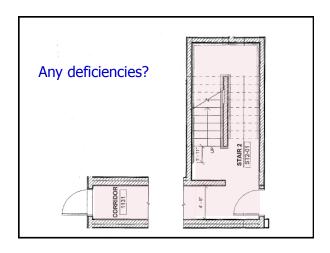

## Drawings – Code Summary

1 story S-2/R-2/B/A-3 Firehouse

2 story R-2 1 story M/B

| $\sim$            |                   |          | $\sim$ |      |
|-------------------|-------------------|----------|--------|------|
| / \ııc            | こさしへいて            | $\sim$ r | Comm   | Onto |
| \ <i>1</i> 111    | -/11()11/         | . ( ) [  | . ()   |      |
| $\mathbf{\alpha}$ | , , , , , , , , , |          |        |      |