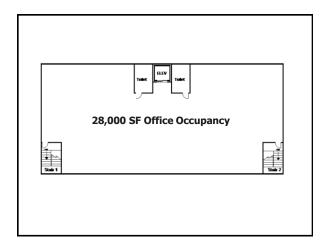

## Drawings – Code Summary

1 story S-2/R-2/B/A-3 Firehouse

2 story R-2 1 story M/B

| $\sim$            |                   |          | $\sim$ |      |
|-------------------|-------------------|----------|--------|------|
| / \ııc            | こさしへいて            | $\sim$ r | Comm   | Onto |
| \ <i>1</i> 111    | -/11()11/         | . ( ) [  | . ()   |      |
| $\mathbf{\alpha}$ | , , , , , , , , , |          |        |      |