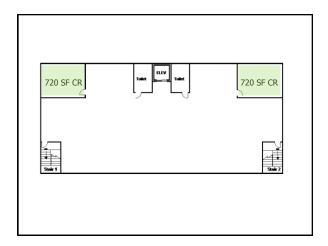

## Site Plan Drawings (C)

- · Hydrant locations
- · Utility connections
- Fire vehicle access
- · Exit discharge
- Building set-backs (exposures)
- · Landscape plans

| 20 | _ |  |
|----|---|--|
| _  | _ |  |