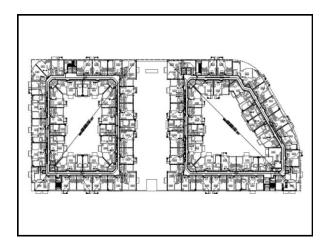

## Drawings – Code Summary

1 story S-2/R-2/B/A-3 Firehouse

2 story R-2 1 story M/B

| $\sim$            |                   |          | $\sim$ |      |
|-------------------|-------------------|----------|--------|------|
| / \ııc            | こさしへいて            | $\sim$ r | Comm   | Onto |
| \ <i>1</i> 111    | -/11()11/         | . ( ) [  | . ()   |      |
| $\mathbf{\alpha}$ | , , , , , , , , , |          |        |      |