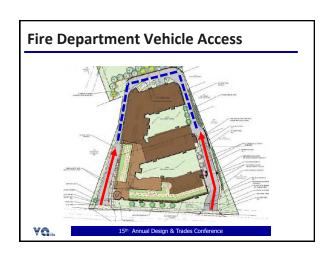

## Site Plan Drawings (C)

- · Hydrant locations
- · Utility connections
- Fire vehicle access
- · Exit discharge
- Building set-backs (exposures)
- · Landscape plans

| 20 | _ |  |
|----|---|--|
| _  | _ |  |