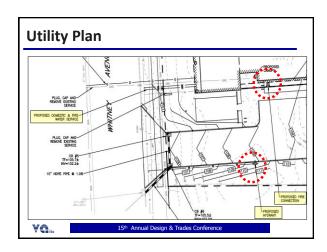

## Site Plan Drawings (C)

- · Hydrant locations
- · Utility connections
- Fire vehicle access
- · Exit discharge
- Building set-backs (exposures)
- · Landscape plans

| 20 | _ |  |
|----|---|--|
| _  | _ |  |