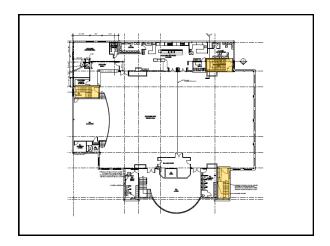

## Drawings – Code Summary

1 story S-2/R-2/B/A-3 Firehouse

2 story R-2 1 story M/B

| $\sim$            |                   |          | $\sim$ |      |
|-------------------|-------------------|----------|--------|------|
| / \ııc            | こさしへいて            | $\sim$ r | Comm   | Onto |
| \ <i>1</i> 111    | -/11()11/         | . ( ) [  | . ()   |      |
| $\mathbf{\alpha}$ | , , , , , , , , , |          |        |      |