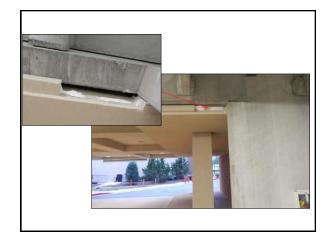

## Drawings – Code Summary

1 story S-2/R-2/B/A-3 Firehouse

2 story R-2 1 story M/B

| $\sim$            |                   |          | $\sim$ |      |
|-------------------|-------------------|----------|--------|------|
| / \ııc            | こさしへいて            | $\sim$ r | Comm   | Onto |
| \ <i>1</i> 111    | -/11()11/         | . ( ) [  | . ()   |      |
| $\mathbf{\alpha}$ | , , , , , , , , , |          |        |      |