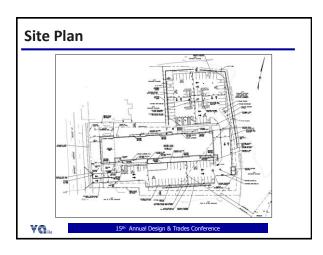

## Site Plan Drawings (C)

- · Hydrant locations
- · Utility connections
- Fire vehicle access
- · Exit discharge
- Building set-backs (exposures)
- · Landscape plans

| 20 | _ |  |
|----|---|--|
| _  | _ |  |