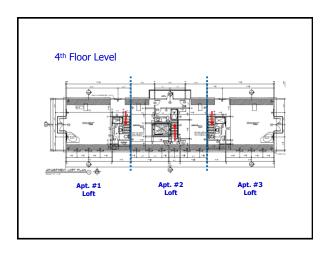

## Drawings – Code Summary

1 story S-2/R-2/B/A-3 Firehouse

2 story R-2 1 story M/B

| $\sim$            |                   |          | $\sim$ |      |
|-------------------|-------------------|----------|--------|------|
| / \ııc            | こさしへいて            | $\sim$ r | Comm   | Onto |
| \ <i>1</i> 111    | -/11()11/         | . ( ) [  | . ()   |      |
| $\mathbf{\alpha}$ | , , , , , , , , , |          |        |      |