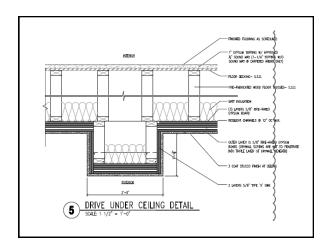

## Site Plan Drawings (C)

- · Hydrant locations
- · Utility connections
- Fire vehicle access
- · Exit discharge
- Building set-backs (exposures)
- · Landscape plans

| 20 | _ |  |
|----|---|--|
| _  | _ |  |

## **Submittals**

**Specifications** (Project Manual)

Generally follows CSI Master Format

- 1995 format @ 16 Divisions
- 2004 format @ 41 Divisions

Part 1 General

Part 2 Products

Part 3 Execution

YQ.

### 2.15 DUCTWORK ACCESSORIES

- D. Fire Dampers
  - 1. Fabricate low resistance fusible link fire dampers in accordance with **NFPA-90A** and UL approved procedures.
  - Fire damper shall meet all UL and NFPA requirements for primary fire dampers, and shall be approved for use where ducts penetrate partitions with resistance ratings of two hours or less, per UL Standard 555.