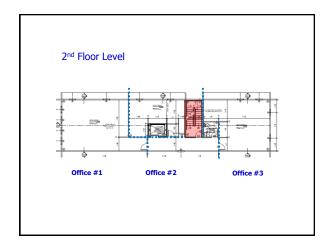

## Drawings – Code Summary

1 story S-2/R-2/B/A-3 Firehouse

2 story R-2 1 story M/B

| $\sim$            |                   |          | $\sim$ |      |
|-------------------|-------------------|----------|--------|------|
| / \ııc            | こさしへいて            | $\sim$ r | Comm   | Onto |
| \ <i>1</i> 111    | -/11()11/         | . ( ) [  | . ()   |      |
| $\mathbf{\alpha}$ | , , , , , , , , , |          |        |      |