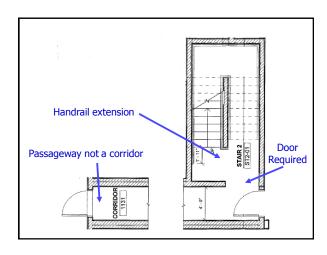

## Drawings – Code Summary

1 story S-2/R-2/B/A-3 Firehouse

2 story R-2 1 story M/B

| $\sim$            |                   |          | $\sim$ |      |
|-------------------|-------------------|----------|--------|------|
| / \ııc            | こさしへいて            | $\sim$ r | Comm   | Onto |
| \ <i>1</i> 111    | -/11()11/         | . ( ) [  | . ()   |      |
| $\mathbf{\alpha}$ | , , , , , , , , , |          |        |      |