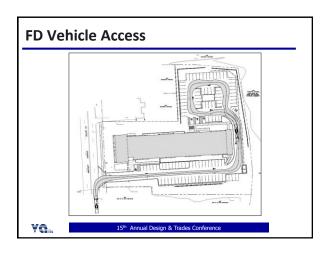

## Site Plan Drawings (C)

- · Hydrant locations
- · Utility connections
- Fire vehicle access
- · Exit discharge
- Building set-backs (exposures)
- · Landscape plans

| 20 | _ |  |
|----|---|--|
| _  | _ |  |