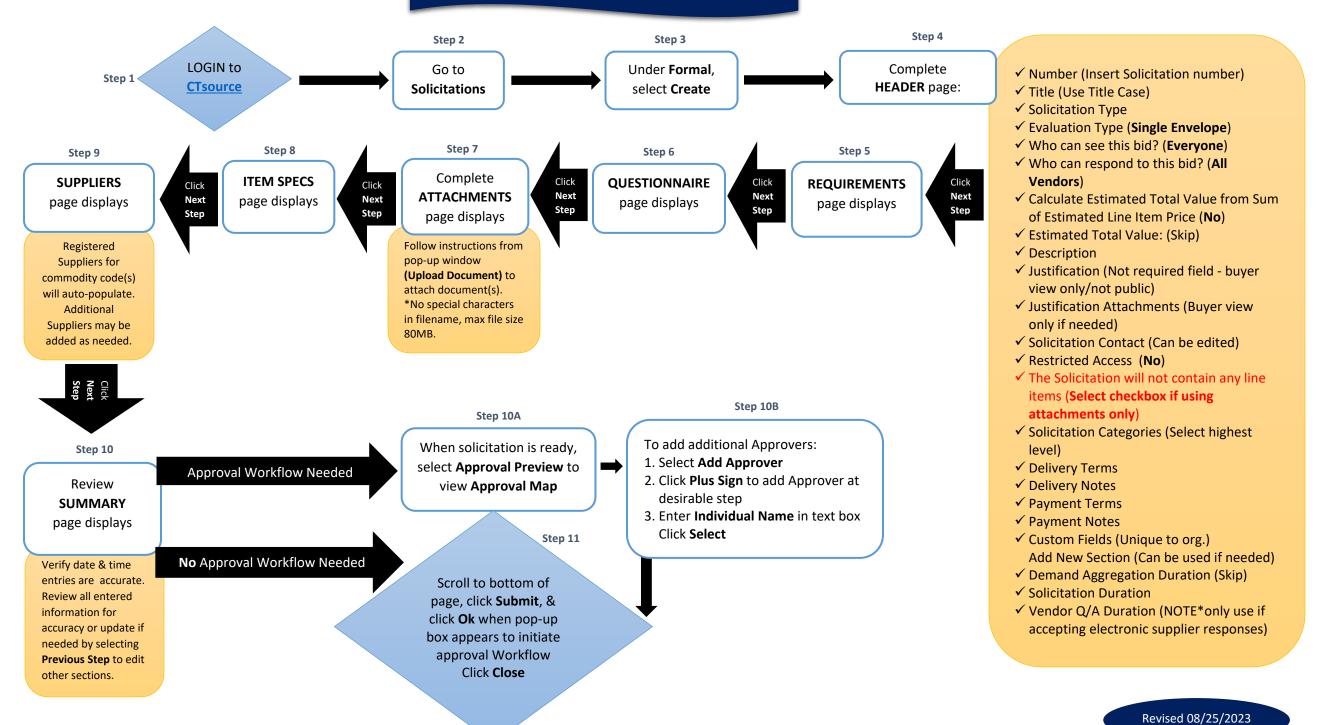

#### Click here for more help

### POST SOLICITATION TO BID BOARD QUICK GUIDE



# **CREATE A SOLICITATION ADDENDUM QUICK GUIDE**



POST BID OPENING RESULTS FOR ELECTRONIC RESPONSES QUICK GUIDE





Revised 08/25/2023



## HOW TO APPROVE A SUPPLIER QUICK GUIDE

### Click here for more help



<u>State Agencies</u>: Verify supplier exists in CORE-CT before approving a CTsource supplier by completing the following:

- ✓ Search by using the Short Supplier Name consisting of first six letters of the name and last four digits of their FEIN (e.g., A.J. Electrical Supplies with FEIN 06-1234567 would be AJELEC4567)
- ✓ Search by using Supplier ID via the ID Number using the complete FEIN without the hyphen (e.g., 06-1234567 would be 061234567)
- ✓ If supplier exists, note the CORE Supplier ID to reference in CTsource
- ✓ If supplier does not exist in CORE, submit a request