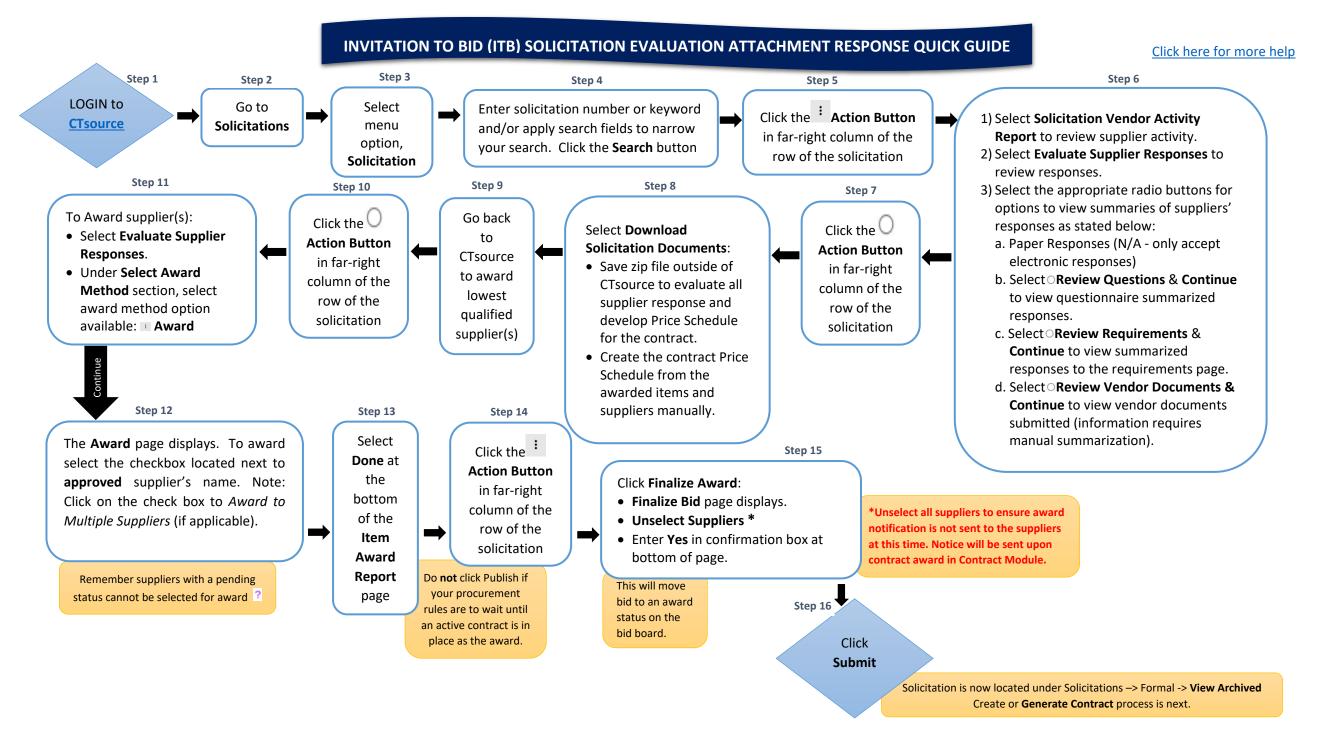

#### Click here for more help

### POST SOLICITATION TO BID BOARD QUICK GUIDE



# **CREATE A SOLICITATION ADDENDUM QUICK GUIDE**



POST BID OPENING RESULTS FOR ELECTRONIC RESPONSES QUICK GUIDE





Revised 08/25/2023



## HOW TO APPROVE A SUPPLIER QUICK GUIDE

### Click here for more help



<u>State Agencies</u>: Verify supplier exists in CORE-CT before approving a CTsource supplier by completing the following:

- ✓ Search by using the Short Supplier Name consisting of first six letters of the name and last four digits of their FEIN (e.g., A.J. Electrical Supplies with FEIN 06-1234567 would be AJELEC4567)
- ✓ Search by using Supplier ID via the ID Number using the complete FEIN without the hyphen (e.g., 06-1234567 would be 061234567)
- ✓ If supplier exists, note the CORE Supplier ID to reference in CTsource
- ✓ If supplier does not exist in CORE, submit a request to the Comptroller's office to add the supplier. Send W9 and Vendor forms via email osc.apdvf@ct,gov
- ✓ If the suppli