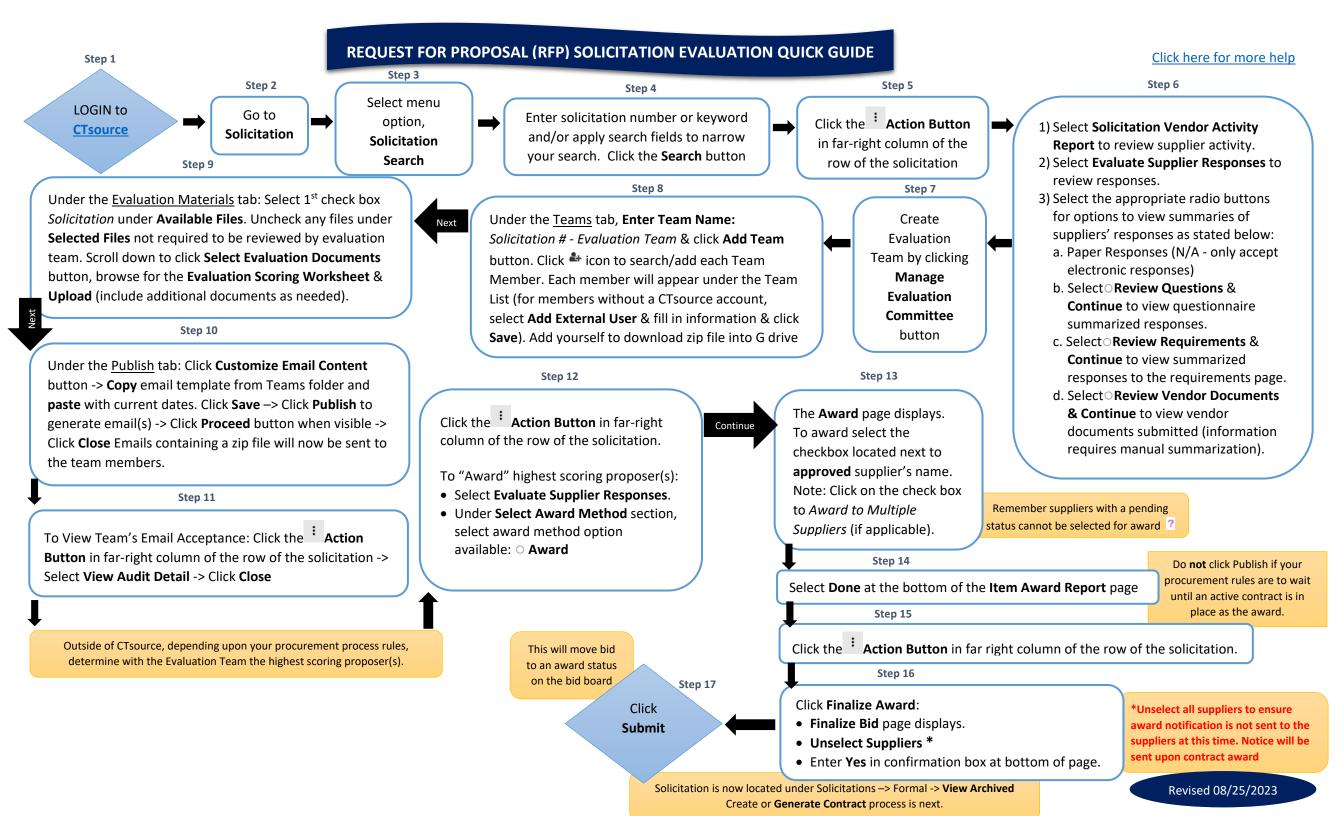

#### Click here for more help

### POST SOLICITATION TO BID BOARD QUICK GUIDE



# **CREATE A SOLICITATION ADDENDUM QUICK GUIDE**



POST BID OPENING RESULTS FOR ELECTRONIC RESPONSES QUICK GUIDE





Revised 08/25/2023



## HOW TO APPROVE A SUPPLIER QUICK GUIDE

### Click here for more help



<u>State Agencies</u>: Verify supplier exists in CORE-CT before approving a CTsource supplier by completing the following:

- ✓ Search by using the Short Supplier Name consisting of first six letters of the name and last four digits of their FEIN (e.g., A.J. Electrical Supplies with FEIN 06-1234567 would be AJELEC4567)
- ✓ Search by using Supplier ID via the ID Number using the complete FEIN without the hyphen (e.g., 06-1234567 would be 061234567)
- ✓ If supplier exists, note the CORE Supplier ID to reference in CTsource
- ✓ If supplier does not exist in CORE, submit a request to the Comptroller's office to add the supplier. Send W9 and Vendor forms via email osc.apdvf@ct,gov
- ✓ If the supplier exists in CORE howe