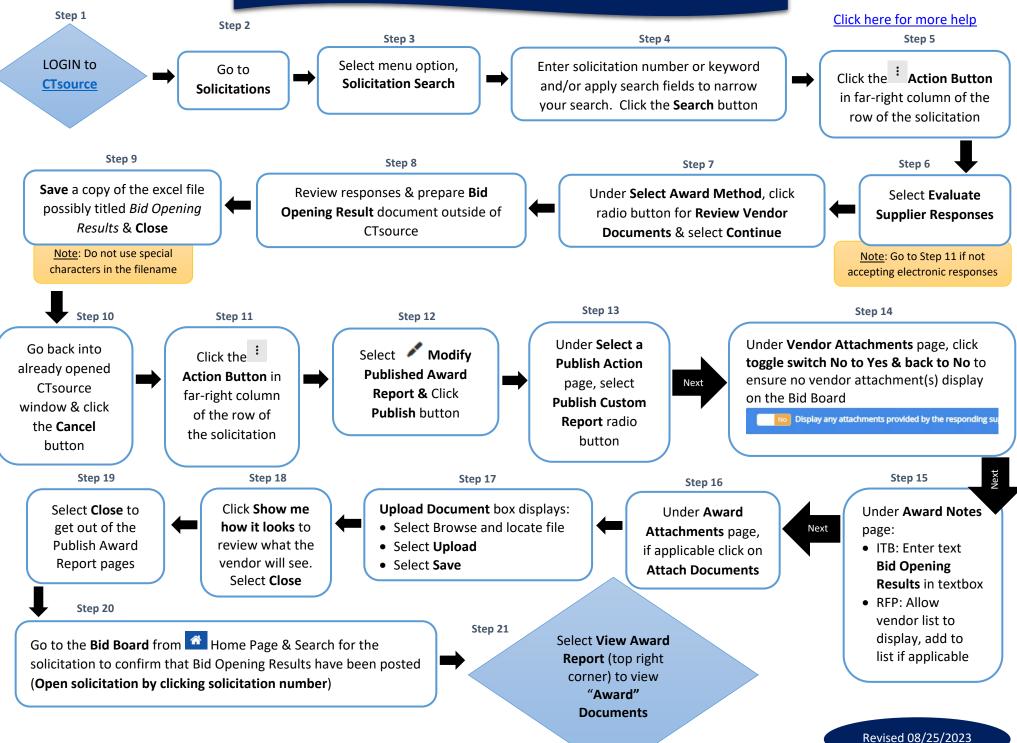

# **CREATE A SOLICITATION ADDENDUM QUICK GUIDE**

POST BID OPENING RESULTS FOR ELECTRONIC RESPONSES QUICK GUIDE

Revised 08/25/2023