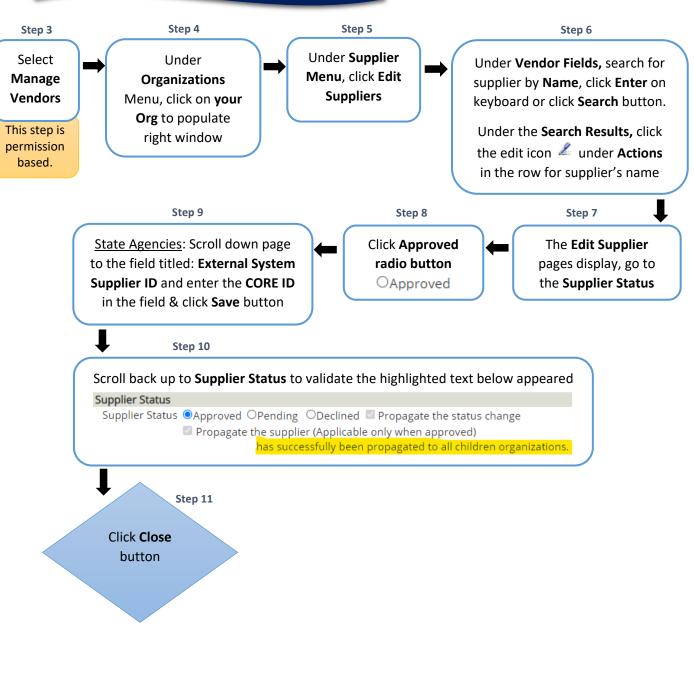

## HOW TO APPROVE A SUPPLIER QUICK GUIDE

### Click here for more help

<u>State Agencies</u>: Verify supplier exists in CORE-CT before approving a CTsource supplier by completing the following:

- ✓ Search by using the Short Supplier Name consisting of first six letters of the name and last four digits of their FEIN (e.g., A.J. Electrical Supplies with FEIN 06-1234567 would be AJELEC4567)
- ✓ Search by using Supplier ID via the ID Number using the complete FEIN without the hyphen (e.g., 06-1234567 would be 061234567)
- ✓ If supplier exists, note the CORE Supplier ID to reference in CTsource
- ✓ If supplier does not exist in CORE, submit a request to the Comptroller's office to add the supplier. Send W9 and Vendor forms via email osc.apdvf@ct,gov
- ✓ If the supplier exists in CORE however is inactive, send the forms listed above via the CORE-CT portal.