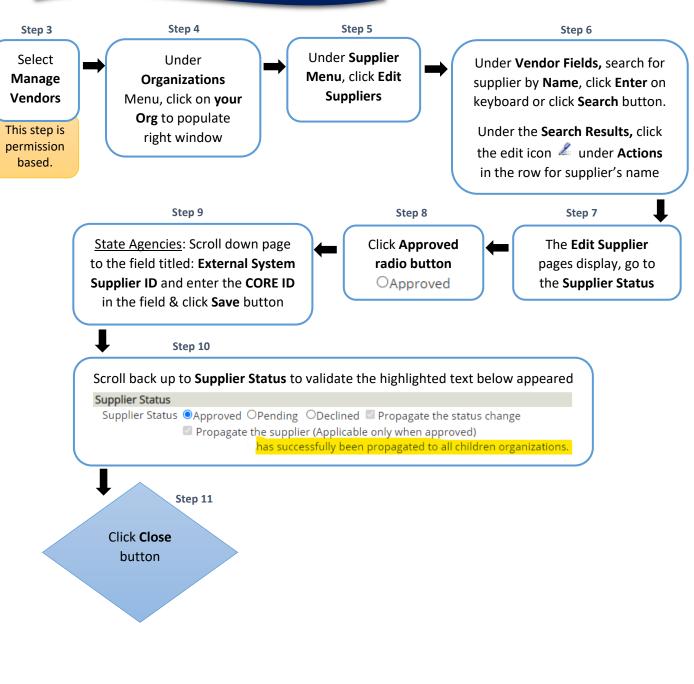

## HOW TO APPROVE A SUPPLIER QUICK GUIDE

## Click here for more help

<u>State Agencies</u>: Verify supplier exists in CORE-CT before approving a CTsource supplier by completing the following:

- ✓ Search by using the Short Supplier Name consisting of first six letters of the name and last four digits of their FEIN (e.g., A.J. Electrical Supplies with FEIN 06-1234567 would be AJELEC4567)
- ✓ Search by using Supplier ID via the ID Number using the complete FEIN without the hyphen (e.g., 06-1234567 would be 061234567)
- ✓ If supplier exists, note the CORE Supplier ID to reference in CTsource
- ✓ If supplier does not exist in CORE, submit a request to the Comptroller's office to add the supplier. Send W9 and Vendor forms via email osc.apdvf@ct,gov
- ✓ If the supplier exists in CORE however is inactive, send the forms listed above via the CORE-CT portal.