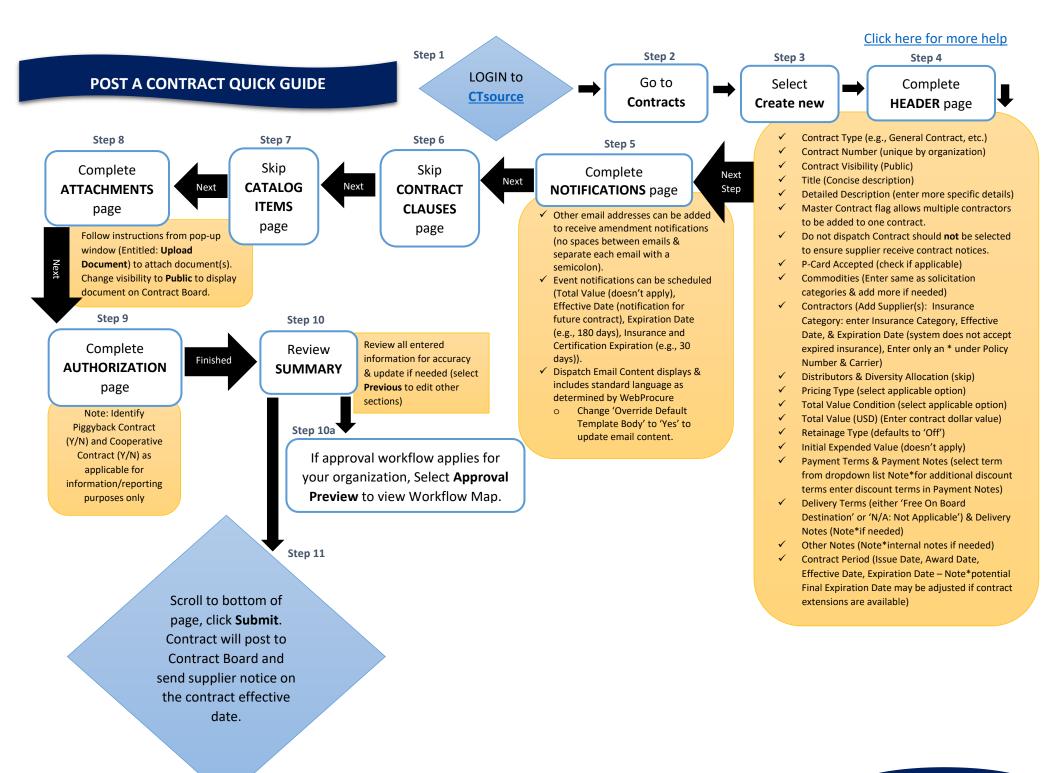

## Revised 08/25/2023



## **CREATE A CONTRACT AMENDMENT QUICK GUIDE**

Revised 08/25/2023

Click here for more help

## HOW TO APPROVE A SUPPLIER QUICK GUIDE

## Click here for more help



<u>State Agencies</u>: Verify supplier exists in CORE-CT before approving a CTsource supplier by completing the following:

- ✓ Search by using the Short Supplier Name consisting of first six letters of the name and last four digits of their FEIN (e.g., A.J. Electrical Supplies with FEIN 06-1234567 would be AJELEC4567)
- ✓ Search by using Supplier ID via the ID Number using the complete FEIN without the hyphen (e.g., 06-1234567 would be 061234567)
- ✓ If supplier exists, note the CORE Supplier ID to reference in CTsource
- ✓ If supplier does not exist in CORE, submit a request to the Comptroller's o