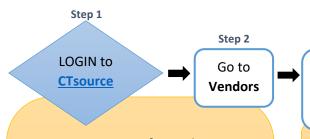

## HOW TO APPROVE A SUPPLIER QUICK GUIDE

## Click here for more help

<u>State Agencies</u>: Verify supplier exists in CORE-CT before approving a CTsource supplier by completing the following:

- ✓ Search by using the Short Supplier Name consisting of first six letters of the name and last four digits of their FEIN (e.g., A.J. Electrical Supplies with FEIN 06-1234567 would be AJELEC4567)
- ✓ Search by using Supplier ID via the ID Number using the complete FEIN without the hyphen (e.g., 06-1234567 would be 061234567)
- ✓ If supplier exists, note the CORE Supplier ID to reference in CTsource
- ✓ If supplier does not exist in CORE, submit a request to the Comptroller's office to add the supplier. Send W9 and Vendor forms via email osc.apdvf@ct,gov
- ✓ If the supplier exists in CORE however is inactive, send the forms listed above via the CORE-CT portal.