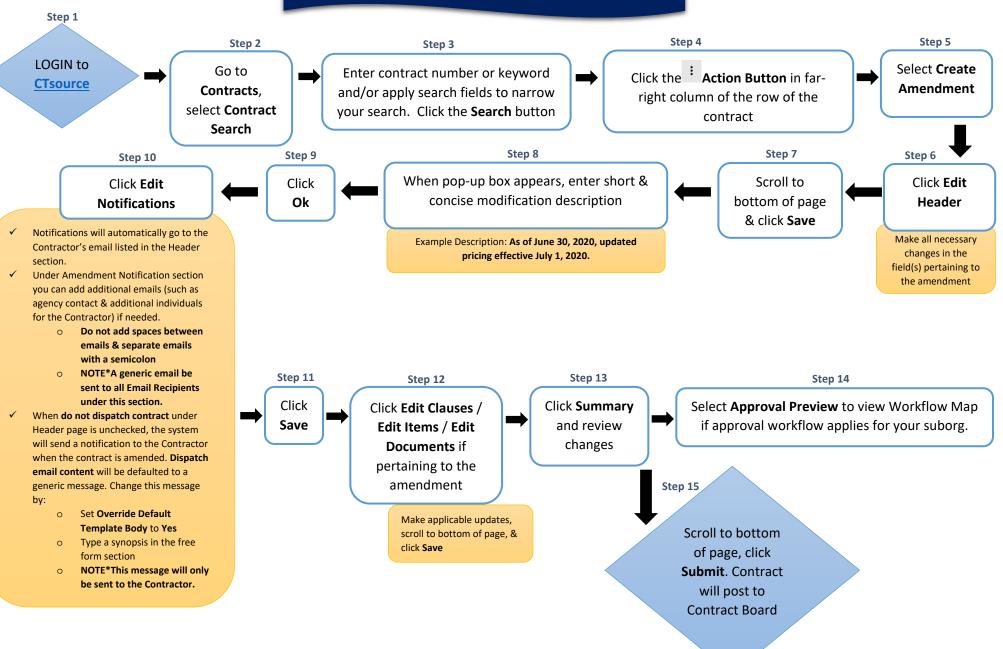

## **CREATE A CONTRACT AMENDMENT QUICK GUIDE**

Revised 08/25/2023

Click here for more help