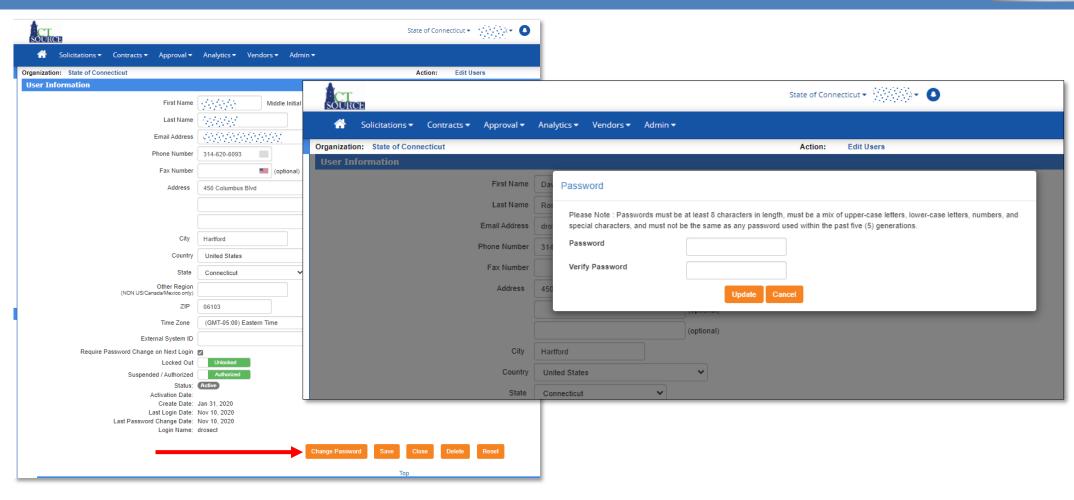

| CT<br>SOURCE                               |                      |                  |                |                |      | State of Co | nnecticut 🕶 | WWW+ ( |
|--------------------------------------------|----------------------|------------------|----------------|----------------|------|-------------|-------------|--------|
| Solicitations ▼ Contracts ▼ Approval ▼     | Analytics <b>▼</b>   | Vendors <b>▼</b> | Admin <b>▼</b> |                |      |             |             |        |
| Organization: State of Connecticut         |                      |                  |                |                |      | Action:     | Edit Us     | ers    |
| User Information                           |                      |                  |                |                |      |             |             |        |
| First Name                                 | AMAG                 | Middle           | e Initial      | (optiona       | I)   |             |             |        |
| Last Name                                  | \$250.00             |                  |                |                |      |             |             |        |
| Email Address                              | NAVAYA               | (A)(A)(A)(A)     | ()             |                |      |             |             |        |
| Phone Number                               | 314-620-6093         | 3                |                |                |      |             |             |        |
| Fax Number                                 |                      | <b>=</b> (op     | tional)        |                |      |             |             |        |
| Address                                    | 450 Columbu          | s Blvd           |                |                |      |             |             |        |
|                                            |                      |                  |                | (optional)     |      |             |             |        |
|                                            |                      |                  |                | (optional)     |      |             |             |        |
| City                                       | Hartford             |                  |                |                |      |             |             |        |
| Country                                    | United States        | s                |                | ~              |      |             |             |        |
| State                                      | Connecticut          |                  | ~              |                |      |             |             |        |
| Other Region<br>(NON US/Canada/Mexico only |                      |                  |                |                |      |             |             |        |
| ZIP                                        | 06103                |                  |                |                |      |             |             |        |
| Time Zone                                  | (GMT-05:00)          | Eastern Time     |                |                | ~    |             |             |        |
| External System ID                         |                      |                  | (op            | tional)        |      |             |             |        |
| Require Password Change on Next Login      |                      | _                |                |                |      |             |             |        |
| Locked Ou                                  |                      |                  |                |                |      |             |             |        |
| Suspendent Authorized                      | Authorized<br>Active |                  |                |                |      |             |             |        |
| Activation Date                            | Acuve                |                  |                |                |      |             |             |        |
|                                            | Jan 31, 2020         |                  |                |                |      |             |             |        |
| Last Login Date                            |                      |                  |                |                |      |             |             |        |
| Last Password Change Date                  |                      |                  |                |                |      |             |             |        |
| Login Name                                 | drosect              |                  |                |                |      |             |             |        |
|                                            |                      |                  | C              | hange Password | Save | Close       | Delete      | Reset  |
|                                            |                      |                  |                |                |      |             |             |        |