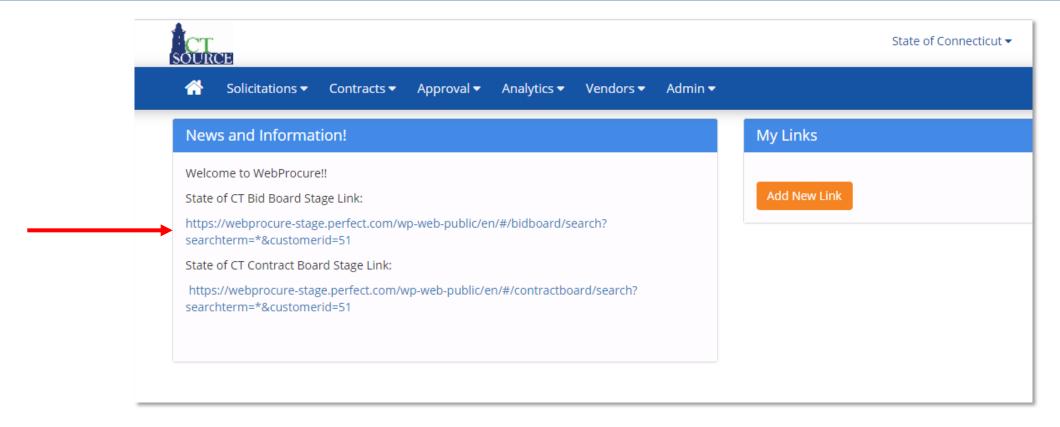

#### Log in to CTsource (*Stage* or *Production* environment)

https://webprocure-stage.perfect.com/login.do OR https://webprocure.perfect.com/Login

- Enter Username and Password
- Arrive at home page

You may contact DAS Procurement Services to request a username and password to the **Stage Environment** by emailing your request to: <a href="mailto:das.ctsource@ct.gov">das.ctsource@ct.gov</a>

Usernames and passwords to the Production environment will be emailed to you after the Training #3 event (January 27<sup>th</sup>) to those who have requested access.

| CT<br>OURC | E                      |             |            |                    |                  |                 |                          | State of Connecticut | - WWW •            |
|------------|------------------------|-------------|------------|--------------------|------------------|-----------------|--------------------------|----------------------|--------------------|
| <b>^</b>   | Solicitations <b>▼</b> | Contracts ▼ | Approval ▼ | Analytics <b>▼</b> | Vendors <b>▼</b> | Admin <b>▼</b>  |                          |                      |                    |
|            |                        |             |            | Personal Inform    | nation Sec       | turity Settings | Organization Preferences | Payment Options      | User Notifications |
| Edit y     | our inform             | nation      |            |                    |                  |                 |                          |                      |                    |
| User I     | Information            |             |            |                    |                  |                 |                          |                      |                    |
| Salutati   | ion                    |             |            |                    |                  |                 |                          |                      |                    |
| Selec      | ct                     |             |            |                    | ~                |                 |                          |                      |                    |
| First Na   | ime                    |             |            |                    |                  | Middle Initial  |                          |                      |                    |
| Lisa       |                        |             |            |                    |                  | (optional)      |                          |                      |                    |
| Last Na    | me                     |             |            |                    |                  |                 |                          |                      |                    |
| Rolik      |                        |             |            |                    |                  |                 |                          |                      |                    |
| Address    | 5                      |             |            |                    |                  |                 |                          |                      |                    |
| 450 C      | Columbus Blvd          |             |            |                    |                  |                 |                          |                      |                    |
| (optio     | onal)                  |             |            |                    |                  |                 |                          |                      |                    |
| (optio     | onal)                  |             |            |                    |                  |                 |                          |                      |                    |
| City       |                        |             |            |                    |                  |                 |                          |                      |                    |
| Hartf      | ord                    |             |            |                    |                  |                 |                          |                      |                    |
| State      |                        |             |            |                    |                  |                 |                          |                      |                    |
| Conn       | necticut               |             |            |                    | ~                |                 |                          |                      |                    |
| ZIP        |                        |             |            |                    |                  |                 |                          |                      |                    |
| 06103      | 3                      |             |            |                    |                  |                 |                          |                      |                    |