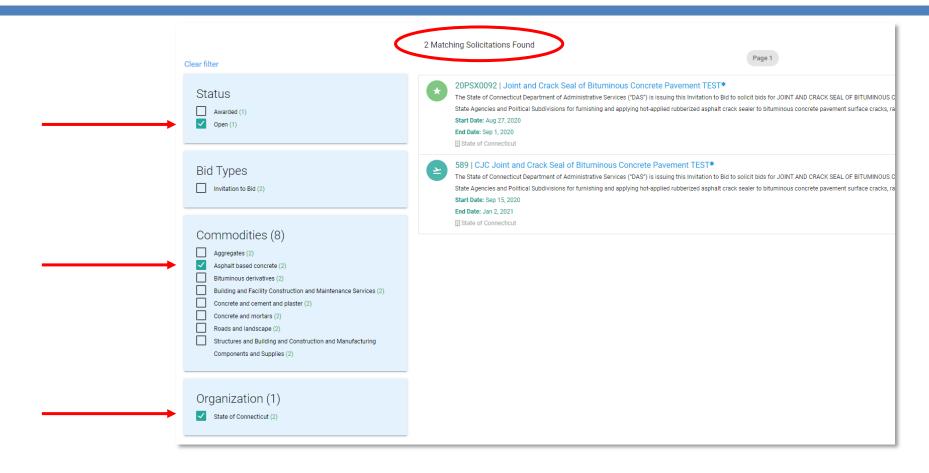

allenge Question                                                                                                                                                                                                                 |
| Please enter a challenge question. If you forget your password, we will ask you to retype your answer to verify you are a registered user and email you a new password.                                                                       |
| Question                                                                                                                                                                                                                                      |



### Navigation

























































































































































## User Set Up





















|   | CT<br>SOUR | CE                     |                 |                                   |                    |             |               |        |            |           | Stat  | e of Conne | cticut 🕶 | \$\$\$\$\$\$\$ | 0 |
|---|------------|------------------------|-----------------|-----------------------------------|--------------------|-------------|---------------|--------|------------|-----------|-------|------------|----------|----------------|---|
|   | <b>^</b>   | Solicitations <b>▼</b> | Contracts ▼     | Approval ▼                        | Analytics <b>▼</b> | Vendors     | . ▼ Adm       | in 🕶   |            |           |       |            |