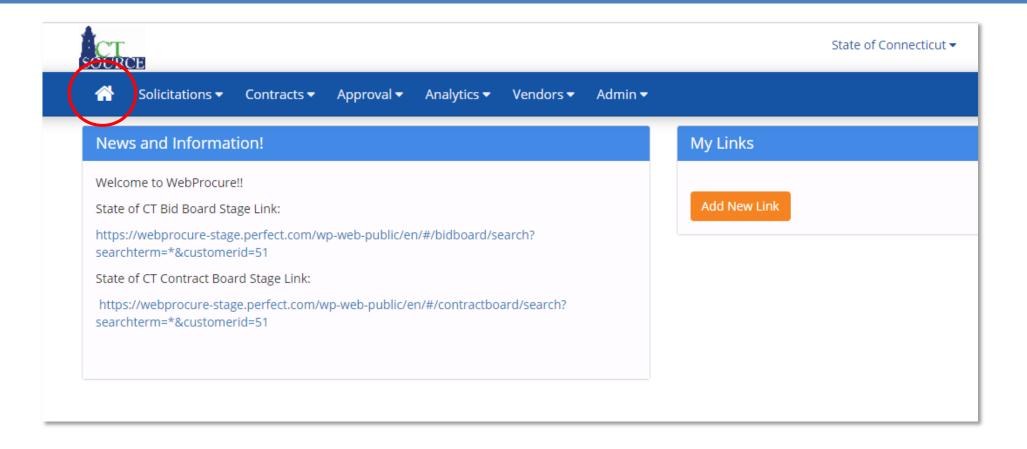

|
| Enter your Challenge Question                                                                                                                                                                                                                 |
| Please enter a challenge question. If you forget your password, we will ask you to retype your answer to verify you are a registered user and email you a new password.                                                                       |
| Question                                                                                                                                                                                                                                      |



### Navigation

























































































































































## User Set Up





















|   | CT<br>SOUR | CE                     |                 |                                   |                    |             |               |        |            |           | Stat  | e of Conne | cticut 🕶 | \$\$\$\$\$\$\$ | 0 |
|---|------------|------------------------|-----------------|-----------------------------------|--------------------|-------------|---------------|--------|------------|-----------|-------|------------|----------|----------------|---|
|   | <b>^</b>   | Solicitations <b>▼</b> | Contracts ▼     | Approval ▼                        | Analytics <b>▼</b> | Vendors     | . ▼ Adm       | in 🕶   |            |