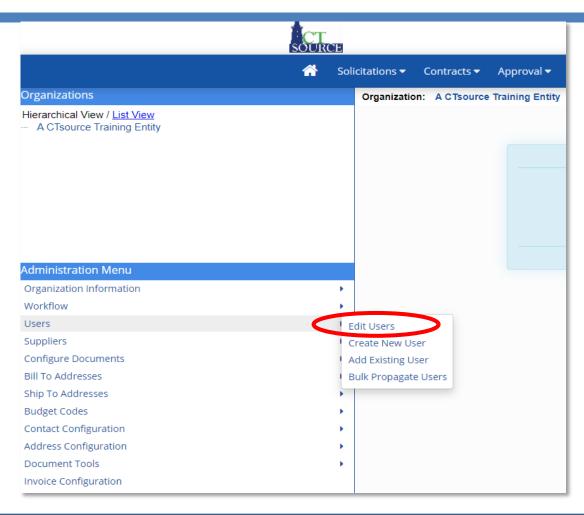

## User Set Up

|   | CT<br>SOUR | CE                     |                 |                                   |                    |             |               |        |            |           | Stat  | e of Conne | cticut 🕶 | \$\$\$\$\$\$\$ | 0 |
|---|------------|------------------------|-----------------|-----------------------------------|--------------------|-------------|---------------|--------|------------|-----------|-------|------------|----------|----------------|---|
|   | <b>^</b>   | Solicitations <b>▼</b> | Contracts ▼     | Approval ▼                        | Analytics <b>▼</b> | Vendors     | . ▼ Adm       | in 🕶   |            |           |       |            |          |                |   |
|   | Organizati | on: State of Conr      | necticut        |                                   |                    |             |               |        |            |           | A     | Action:    | Create   | New User       |   |
|   | New        | User und               | er State        | of Conn                           | ecticut            |             |               |        |            |           |       |            |          |                |   |
|   | User In    | nformation             |                 |                                   |                    |             |               |        |            |           |       |            |          |                |   |
|   |            |                        |                 | First Name                        |                    | M           | iddle Initial |        | (          | optional) |       |            |          |                |   |
|   |            |                        |                 | Last Name                         |                    |             |               |        |            |           |       |            |          |                |   |
|   |            |                        |                 | Email Address                     |                    |             |               |        |            |           |       |            |          |                |   |
|   |            |                        |                 | Phone Number                      |                    | -           |               |        |            |           |       |            |          |                |   |
|   |            |                        |                 | Fax Number                        |                    | =           | (antianal)    |        |            |           |       |            |          |                |   |
|   |            |                        |                 |                                   |                    | _           | (optional)    |        |            |           |       |            |          |                |   |
|   |            |                        |                 | Address                           |                    |             |               |        |            |           |       |            |          |                |   |
|   |            |                        |                 |                                   |                    |             |               |        | (optional) |           |       |            |          |                |   |
|   |            |                        |                 |                                   |                    |             |               |        | (optional) |           |       |            |          |                |   |
|   |            |                        |                 | City                              |                    |             |               |        |            |           |       |            |          |                |   |
|   |            |                        |                 | Country                           |                    |             |               |        | ~          |           |       |            |          |                |   |
|   |            |                        |                 | State                             |                    | ~           |               |        |            |           |       |            |          |                |   |
| , |            |                        | (NON US/Can     | Other Region<br>nada/Mexico only) |                    |             |               |        |            |           |       |            |          |                |   |
|   |            |                        |                 | ZIP                               |                    |             |               |        |            |           |       |            |          |                |   |
| ٠ |            |                        |                 | Time Zone                         | (GMT-05:00)        | Eastern Tir | ne            |        |            |           | ~     |            |          |                |   |
|   |            |                        | Exte            | rnal System ID                    |                    |             |               | (optio | onal)      |           |       |            |          |                |   |
|   |            | Require F              | Password Change |                                   |                    |             |               |        |            |           |       |            |          |                |   |
| ٠ |            |                        | Current         | Locked Out                        | Unlocked           |             |               |        |            |           |       |            |          |                |   |
| • |            |                        | Suspende        | ed / Authorized                   | Authorized         |             |               |        |            |           |       |            |          |                |   |
| • |            |                        |                 |                                   |                    |             |               |        |            | Save      | Close | Reset      |          |                |   |
|   |            |                        |                 |                                   |                    |             |               |        |            |           |       |            |          |                |   |
|   |            |                        |                 |                                   |                    |             |               |        |            |           | Тор   |            |          |                |   |

| SOURCE      |                                                                                                              | State of Connecticut ▼         |
|-------------|--------------------------------------------------------------------------------------------------------------|--------------------------------|
| <b>☆</b> So | olicitations ▼ Contracts ▼ Approval ▼ Analytics ▼ Vendors ▼ Admin ▼                                          |                                |
|             | Organization: State of Connecticut                                                                           | Action: Edit Users             |
|             | Edit Users in State of Connecticut                                                                           |                                |
| nd Councils | Search for Users                                                                                             |                                |
| ıcies       | Username:                                                                                                    |                                |
| lotes       | Email:                                                                                                       |                                |
|             | Last Name:                                                                                                   |                                |
|             |                                                                                                              |                                |
|             |                                                                                                              | Find Reset                     |
| <b>•</b>    |                                                                                                              |                                |
| •           | No users have found matching your search criteria. If you would like to see all the users, type * in the use | mame neiu anu press on search. |
| •           |                                                                                                              |                                |
| -           |                                                                                                              |                                |

| citations <b>▼</b> Cont | tracts ▼ Approval ▼ Analy                                       | ytics ▼ Vendors ▼ Admin ▼                                                                                                                             |                                                                                                                                        |                                                                                                                                                                                                             |                                                        |                                                        |
|-------------------------|-----------------------------------------------------------------|-------------------------------------------------------------------------------------------------------------------------------------------------------|----------------------------------------------------------------------------------------------------------------------------------------|-------------------------------------------------------------------------------------------------------------------------------------------------------------------------------------------------------------|--------------------------------------------------------|--------------------------------------------------------|
| Organization: St        | ate of Connecticut                                              |                                                                                                                                                       | Action: Edit Users                                                                                                                     |                                                                                                                                                                                                             |                                                        |                                                        |
| Edit User               | s in State of Co                                                | nnecticut                                                                                                                                             |                                                                                                                                        |                                                                                                                                                                                                             |                                                        |                                                        |
| Search fo               | or Users                                                        |                                                                                                                                                       |                                                                                                                                        |                                                                                                                                                                                                             |                                                        |                                                        |
| Username:               |                                                                 | (0.00000)                                                                                                                                             |                                                                                                                                        |                                                                                                                                                                                                             |                                                        |                                                        |
| Email:                  |                                                                 | 365505000000000000000000000000000000000                                                                                                               |                                                                                                                                        |                                                                                                                                                                                                             |                                                        |                                                        |
| Last Name:              |                                                                 | 1000000                                                                                                                                               |                                                                                                                                        |                                                                                                                                                                                                             |                                                        |                                                        |
|                         |                                                                 |                                                                                                                                                       |                                                                                                                                        |                                                                                                                                                                                                             |                                                        |                                                        |
|                         |                                                                 |                                                                                                                                                       | Find Reset                                                                                                                             |                                                                                                                                                                                                             |                                                        |                                                        |
| Search R                | lesults                                                         |                                                                                                                                                       |                                                                                                                                        |                                                                                                                                                                                                             |                                                        |                                                        |
| UID ▲<br>352606         | Username ♦                                                      | Name ♦                                                                                                                                                | Email ♦                                                                                                                                | Edit                                                                                                                                                                                                        | Remove                                                 | Copy User                                              |
|                         |                                                                 | ∢ Pi                                                                                                                                                  | revious 1 Next▶                                                                                                                        |                                                                                                                                                                                                             |                                                        |                                                        |
|                         | Organization: State User Search for Username: Email: Last Name: | Organization: State of Connecticut  Edit Users in State of Co Search for Users  Username: Email: Last Name:  Search Results  UID  Username   Username | Edit Users in State of Connecticut  Search for Users  Username:  Email:  Last Name:  Search Results  UID  Username  Name  Name  352606 | Organization: State of Connecticut  Edit Users in State of Connecticut  Search for Users  Username:  Email:  Last Name:  Find Reset  Search Results  UID A Username  Name  Name  Email  Email  Email  Email | Organization: State of Connecticut    Search for Users | Organization: State of Connecticut    Search for Users |