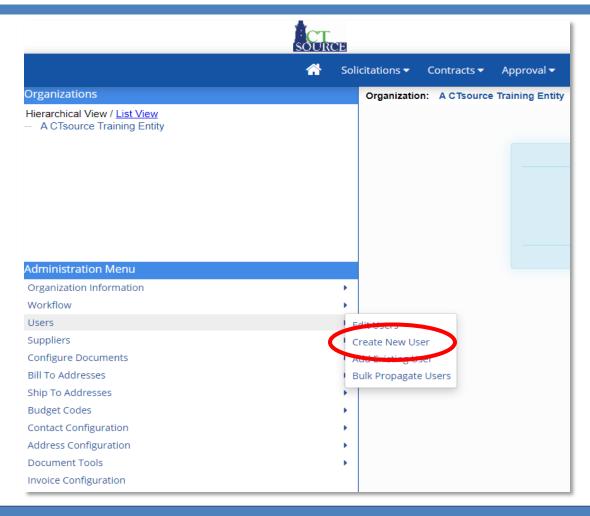

## User Set Up

|   | CT<br>SOUR | CE                     |                 |                                   |                    |             |               |        |            |           | Stat  | e of Conne | cticut 🕶 | \$\$\$\$\$\$\$ | 0 |
|---|------------|------------------------|-----------------|-----------------------------------|--------------------|-------------|---------------|--------|------------|-----------|-------|------------|----------|----------------|---|
|   | <b>^</b>   | Solicitations <b>▼</b> | Contracts ▼     | Approval ▼                        | Analytics <b>▼</b> | Vendors     | . ▼ Adm       | in 🕶   |            |           |       |            |          |                |   |
|   | Organizati | on: State of Conr      | necticut        |                                   |                    |             |               |        |            |           | A     | Action:    | Create   | New User       |   |
|   | New        | User und               | er State        | of Conn                           | ecticut            |             |               |        |            |           |       |            |          |                |   |
|   | User In    | nformation             |                 |                                   |                    |             |               |        |            |           |       |            |          |                |   |
|   |            |                        |                 | First Name                        |                    | M           | iddle Initial |        | (          | optional) |       |            |          |                |   |
|   |            |                        |                 | Last Name                         |                    |             |               |        |            |           |       |            |          |                |   |
|   |            |                        |                 | Email Address                     |                    |             |               |        |            |           |       |            |          |                |   |
|   |            |                        |                 | Phone Number                      |                    | -           |               |        |            |           |       |            |          |                |   |
|   |            |                        |                 | Fax Number                        |                    | =           | (antianal)    |        |            |           |       |            |          |                |   |
|   |            |                        |                 |                                   |                    | _           | (optional)    |        |            |           |       |            |          |                |   |
|   |            |                        |                 | Address                           |                    |             |               |        |            |           |       |            |          |                |   |
|   |            |                        |                 |                                   |                    |             |               |        | (optional) |           |       |            |          |                |   |
|   |            |                        |                 |                                   |                    |             |               |        | (optional) |           |       |            |          |                |   |
|   |            |                        |                 | City                              |                    |             |               |        |            |           |       |            |          |                |   |
|   |            |                        |                 | Country                           |                    |             |               |        | ~          |           |       |            |          |                |   |
|   |            |                        |                 | State                             |                    | ~           |               |        |            |           |       |            |          |                |   |
| , |            |                        | (NON US/Can     | Other Region<br>nada/Mexico only) |                    |             |               |        |            |           |       |            |          |                |   |
|   |            |                        |                 | ZIP                               |                    |             |               |        |            |           |       |            |          |                |   |
| ٠ |            |                        |                 | Time Zone                         | (GMT-05:00)        | Eastern Tir | ne            |        |            |           | ~     |            |          |                |   |
|   |            |                        | Exte            | rnal System ID                    |                    |             |               | (optio | onal)      |           |       |            |          |                |   |
|   |            | Require F              | Password Change |                                   |                    |             |               |        |            |           |       |            |          |                |   |
| ٠ |            |                        | Current         | Locked Out                        | Unlocked           |             |               |        |            |           |       |            |          |                |   |
| • |            |                        | Suspende        | ed / Authorized                   | Authorized         |             |               |        |            |           |       |            |          |                |   |
| • |            |                        |                 |                                   |                    |             |               |        |            | Save      | Close | Reset      |          |                |   |
|   |            |                        |                 |                                   |                    |             |               |        |            |           |       |            |          |                |   |
|   |            |                        |                 |                                   |                    |             |               |        |            |           | Тор   |            |          |                |   |