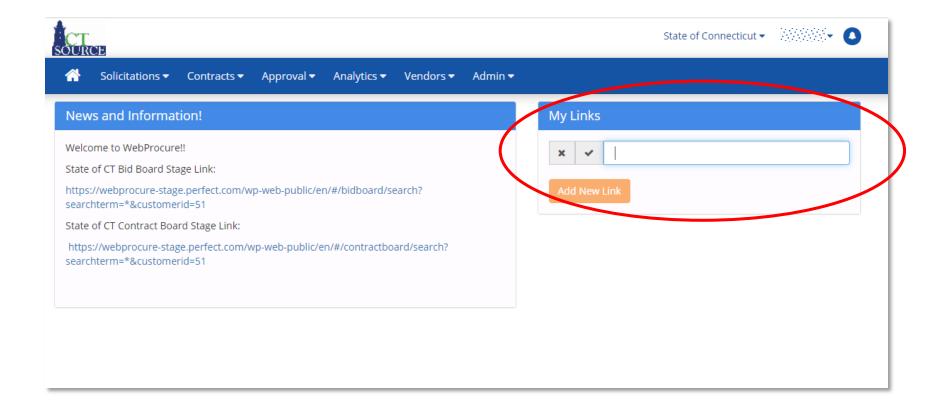

|
| Enter your Challenge Question                                                                                                                                                                                                                 |
| Please enter a challenge question. If you forget your password, we will ask you to retype your answer to verify you are a registered user and email you a new password.                                                                       |
| Question                                                                                                                                                                                                                                      |



### Navigation

























































































































































## User Set Up





















|   | CT<br>SOUR | CE                     |                 |                                   |                    |             |               |        |            |           | Stat  | e of Conne | cticut 🕶 | \$\$\$\$\$\$\$ | 0 |
|---|------------|------------------------|-----------------|-----------------------------------|--------------------|-------------|---------------|--------|------------|-----------|-------|------------|----------|----------------|---|
|   | <b>^</b>   | Solicitations <b>▼</b> | Contracts ▼     | Approval ▼                        | Analytics <b>▼</b> | Vendors     | . ▼ Adm       | in 🕶   |            |           |