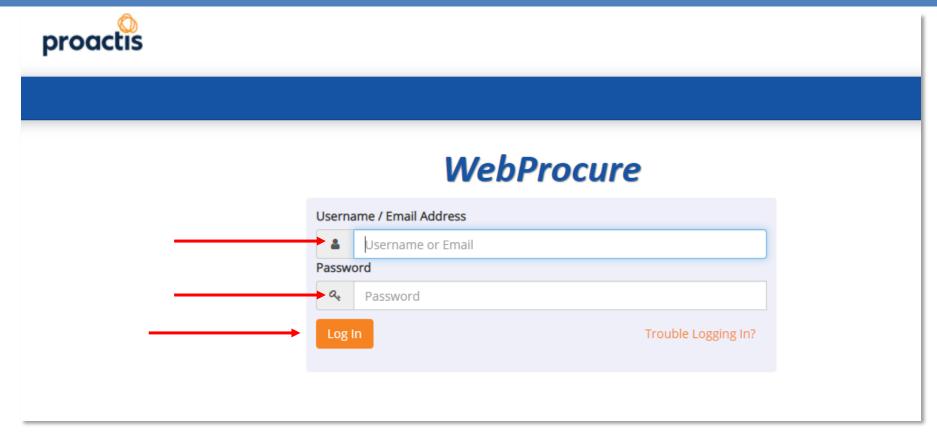

#### Log in to CTsource (*Stage* or *Production* environment)

https://webprocure-stage.perfect.com/login.do OR https://webprocure.perfect.com/Login

- Enter Username and Password
- Arrive at home page

You may contact DAS Procurement Services to request a username and password to the **Stage Environment** by emailing your request to: <a href="mailto:das.ctsource@ct.gov">das.ctsource@ct.gov</a>