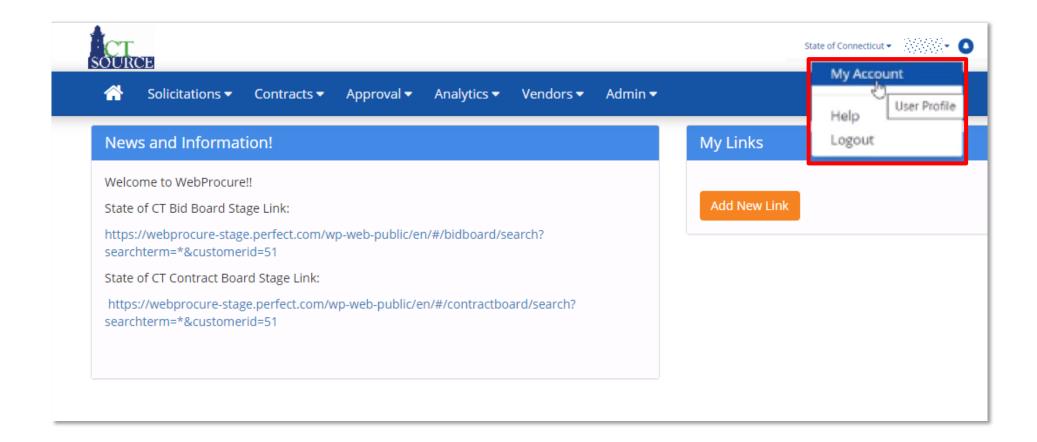

n                                                        | 4    |
| Navigation (Dashboards, Notifications, Bid & Contract Boards) | 7    |
| User Set Up                                                   | 34   |





#### Log in to CTsource (*Stage* or *Production* environment)

https://webprocure-stage.perfect.com/login.do OR https://webprocure.perfect.com/Login

- Enter Username and Password
- Arrive at home page

You may contact DAS Procurement Services to request a username and password to the **Stage Environment** by emailing your request to: <a href="mailto:das.ctsource@ct.gov">das.ctsource@ct.gov</a>

Usernames and passwords to the Production environment will be emailed to you after the Training #3 event (January 27<sup>th</sup>) to those who have requested access.























| CT<br>OURC | E                      |             |            |                    |                  |                 |                          | State of Connecticut | - WWW •            |
|------------|------------------------|-------------|------------|--------------------|------------------|-----------------|--------------------------|----------------------|--------------------|
| <b>^</b>   | Solicitations <b>▼</b> | Contracts ▼ | Approval ▼ | Analytics <b>▼</b> | Vendors <b>▼</b> | Admin <b>▼</b>  |                          |                      |                    |
|            |                        |             |            | Personal Inform    | nation Sec       | turity Settings | Organization Preferences | Payment Options      | User Notifications |
| Edit y