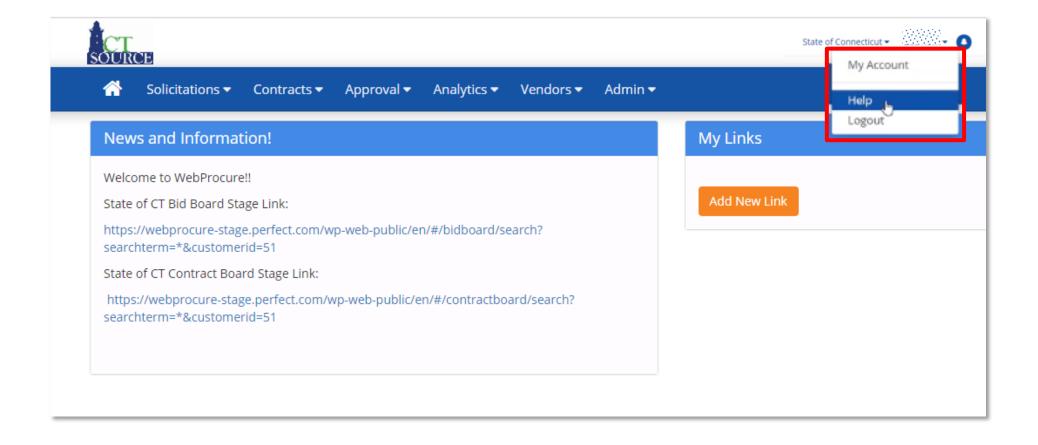

|
| Enter your Challenge Question                                                                                                                                                                                                                 |
| Please enter a challenge question. If you forget your password, we will ask you to retype your answer to verify you are a registered user and email you a new password.                                                                       |
| Question                                                                                                                                                                                                                                      |



### Navigation

























































































































































## User Set Up





















|   | CT<br>SOUR | CE                     |                 |                                   |                    |             |               |        |            |           | Stat  | e of Conne | cticut 🕶 | \$\$\$\$\$\$\$ | 0 |
|---|------------|------------------------|-----------------|-----------------------------------|--------------------|-------------|---------------|--------|------------|-----------|-------|------------|----------|----------------|---|
|   | <b>^</b>   | Solicitations <b>▼</b> | Contracts ▼     | Approval ▼                        | Analytics <b>▼</b> | Vendors     | . ▼ Adm       | in 🕶