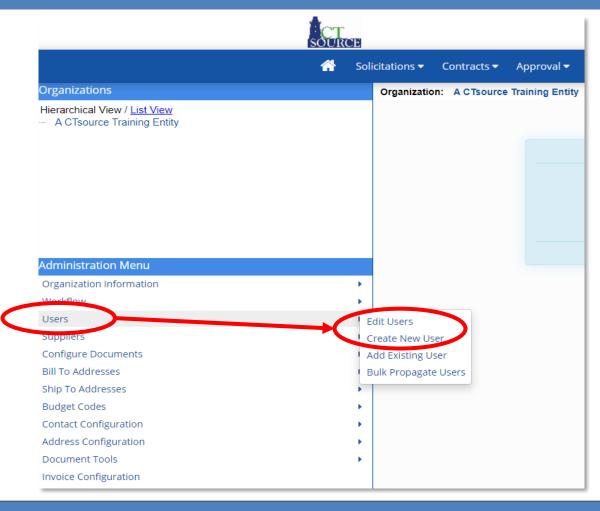

## User Set Up

|   | CT<br>SOUR | CE                     |                 |                                   |                    |             |               |        |            |           | Stat  | e of Conne | cticut 🕶 | \$\$\$\$\$\$\$ | 0 |
|---|------------|------------------------|-----------------|-----------------------------------|--------------------|-------------|---------------|--------|------------|-----------|-------|------------|----------|----------------|---|
|   | <b>^</b>   | Solicitations <b>▼</b> | Contracts ▼     | Approval ▼                        | Analytics <b>▼</b> | Vendors     | . ▼ Adm       | in 🕶   |            |           |       |            |          |                |   |
|   | Organizati | on: State of Conr      | necticut        |                                   |                    |             |               |        |            |           | A     | Action:    | Create   | New User       |   |
|   | New        | User und               | er State        | of Conn                           | ecticut            |             |               |        |            |           |       |            |          |                |   |
|   | User In    | nformation             |                 |                                   |                    |             |               |        |            |           |       |            |          |                |   |
|   |            |                        |                 | First Name                        |                    | M           | iddle Initial |        | (          | optional) |       |            |          |                |   |
|   |            |                        |                 | Last Name                         |                    |             |               |        |            |           |       |            |          |                |   |
|   |            |                        |                 | Email Address                     |                    |             |               |        |            |           |       |            |          |                |   |
|   |            |                        |                 | Phone Number                      |                    | -           |               |        |            |           |       |            |          |                |   |
|   |            |                        |                 | Fax Number                        |                    | =           | (antianal)    |        |            |           |       |            |          |                |   |
|   |            |                        |                 |                                   |                    | _           | (optional)    |        |            |           |       |            |          |                |   |
|   |            |                        |                 | Address                           |                    |             |               |        |            |           |       |            |          |                |   |
|   |            |                        |                 |                                   |                    |             |               |        | (optional) |           |       |            |          |                |   |
|   |            |                        |                 |                                   |                    |             |               |        | (optional) |           |       |            |          |                |   |
|   |            |                        |                 | City                              |                    |             |               |        |            |           |       |            |          |                |   |
|   |            |                        |                 | Country                           |                    |             |               |        | ~          |           |       |            |          |                |   |
|   |            |                        |                 | State                             |                    | ~           |               |        |            |           |       |            |          |                |   |
| , |            |                        | (NON US/Can     | Other Region<br>nada/Mexico only) |                    |             |               |        |            |           |       |            |          |                |   |
|   |            |                        |                 | ZIP                               |                    |             |               |        |            |           |       |            |          |                |   |
| ٠ |            |                        |                 | Time Zone                         | (GMT-05:00)        | Eastern Tir | ne            |        |            |           | ~     |            |          |                |   |
|   |            |                        | Exte            | rnal System ID                    |                    |             |               | (optio | onal)      |           |       |            |          |                |   |
|   |            | Require F              | Password Change |                                   |                    |             |               |        |            |           |       |            |          |                |   |
| ٠ |            |                        | Current         | Locked Out                        | Unlocked           |             |               |        |            |           |       |            |          |                |   |
| • |            |                        | Suspende        | ed / Authorized                   | Authorized         |             |               |        |            |           |       |            |          |                |   |
| • |            |                        |                 |                                   |                    |             |               |        |            | Save      | Close | Reset      |          |                |   |
|   |            |                        |                 |                                   |                    |             |               |        |            |           |       |            |          |                |   |
|   |            |                        |                 |                                   |                    |             |               |        |            |           | Тор   |            |          |                |   |