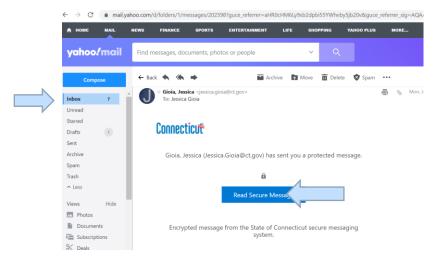

## Single Sign On Option (Yahoo, Gmail)

Pre-Requisite: You have received a secure mail from the State of Connecticut Executive Branch (Ct.Gov) to a non-ct.gov email account.

**Step One**: Open the email from the State of Connecticut employee. Click on "Read Secure Message".