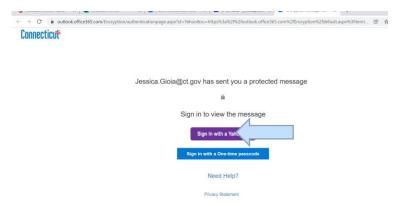

## Workforce Enablement Office Message Encryption (OME)

State of Connecticut Executive Branch: Office Message Encryption (OME) for E-Mail Single Sign On

## Single Sign On Option (Yahoo, Gmail)

Pre-Requisite: You have received a secure mail from the State of Connecticut Executive Branch (Ct.Gov) to a non-ct.gov email account.

**Step One**: Open the email from the State of Connecticut employee. Click on "Read Secure Message".



**Step Two**: A new browser window opens. Click "Sign in with a Yahoo Id".





## Workforce Enablement Office Message Encryption (OME)

<u>Step Three</u>: In the browser window you are presented with the screen to allow Protected Message viewer access. Click **Agree** 



<u>Step Four</u>: You are now presented with the Secure Message from the State of Connecticut.



--End of Document--