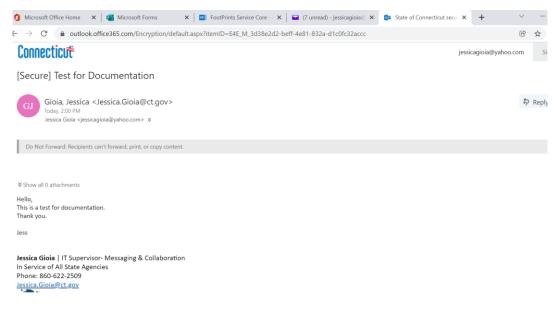

## Workforce Enablement Office Message Encryption (OME)

<u>Step Three</u>: In the browser window you are presented with the screen to allow Protected Message viewer access. Click **Agree** 

<u>Step Four</u>: You are now presented with the Secure Message from the State of Connecticut.