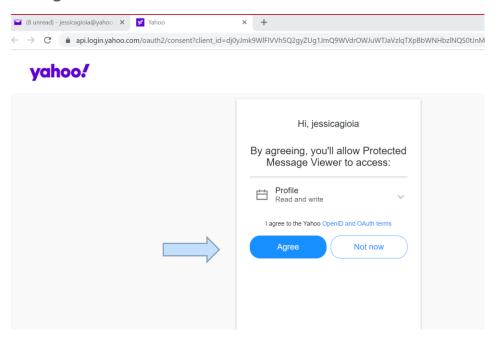

## Workforce Enablement Office Message Encryption (OME)

<u>Step Three</u>: In the browser window you are presented with the screen to allow Protected Message viewer access. Click **Agree** 

<u>Step Four</u>: You are now presented with the Secure Message from the State of Connecticut.