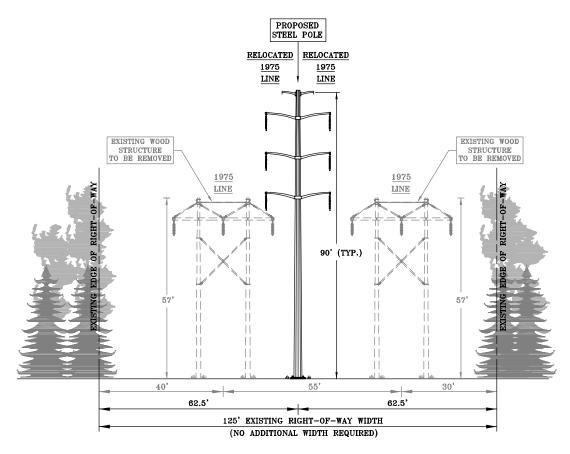

LOW MAGNETIC FIELD DESIGN OPTION #6

LOOKING SOUTH
BESECK S/S TO EAST WALLINGFORD JCT.
IN THE TOWN OF WALLINGFORD

NOTE: SEE INDEX MAP FOR LOCATION OF CROSS SECTION

TITLE

The United Illuminating Company

TYPICAL CROSS SECTION
MIDDLETOWN - NORWALK
345-kV TRANSMISSION LINE

| BY JMH - B&McD | CHKD           | APP   | APP       |  |
|----------------|----------------|-------|-----------|--|
| DATE 11/2004   | DATE           | DATE  | DATE      |  |
| SCALE N.T.S.   | MICROFILM DATE |       | 1001      |  |
| P.A. #         |                | FIGUI | RE 5 LEMF |  |
| ı              |                |       |           |  |