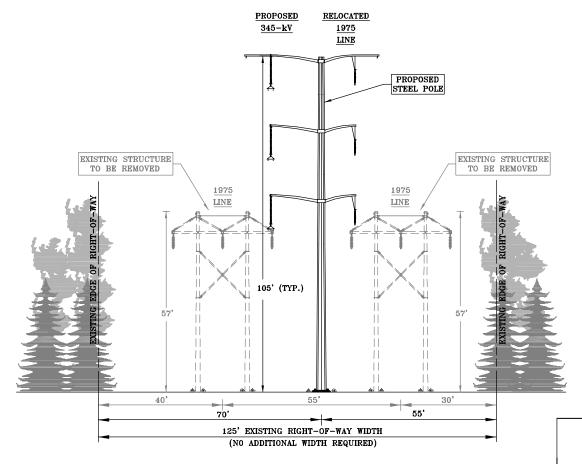

LOOKING WEST
OXBOW JCT. TO BESECK S/S
IN THE TOWNS OF
HADDAM, DURHAM, MIDDLEFIELD & WALLINGFORD
AND
THE CITY OF MIDDLETOWN

NOTE: SEE INDEX MAP FOR LOCATION OF CROSS SECTION





TITLE

The United Illuminating Company

TYPICAL CROSS SECTION
MIDDLETOWN - NORWALK
345-kV TRANSMISSION LINE

| P.A. #         |                | FIGU:           |      |
|----------------|----------------|-----------------|------|
| SCALE N.T.S.   | MICROFILM DATE | DWG. NO. XS-001 |      |
| DATE 09/2003   | DATE           | DATE            | DATE |
| BY JMH - B&McD | CHKD           | APP             | APP  |



ROYAL OAK 115kV SPLIT PHASE

FROM EAST OF ROYAL OAK TO LITTLE LANE
IN THE TOWN OF DURHAM AND
THE CITY OF MIDDLETOWN

NOTE: SEE INDEX MAP FOR LOCATION OF CROSS SECTION





The United Illuminating Compan