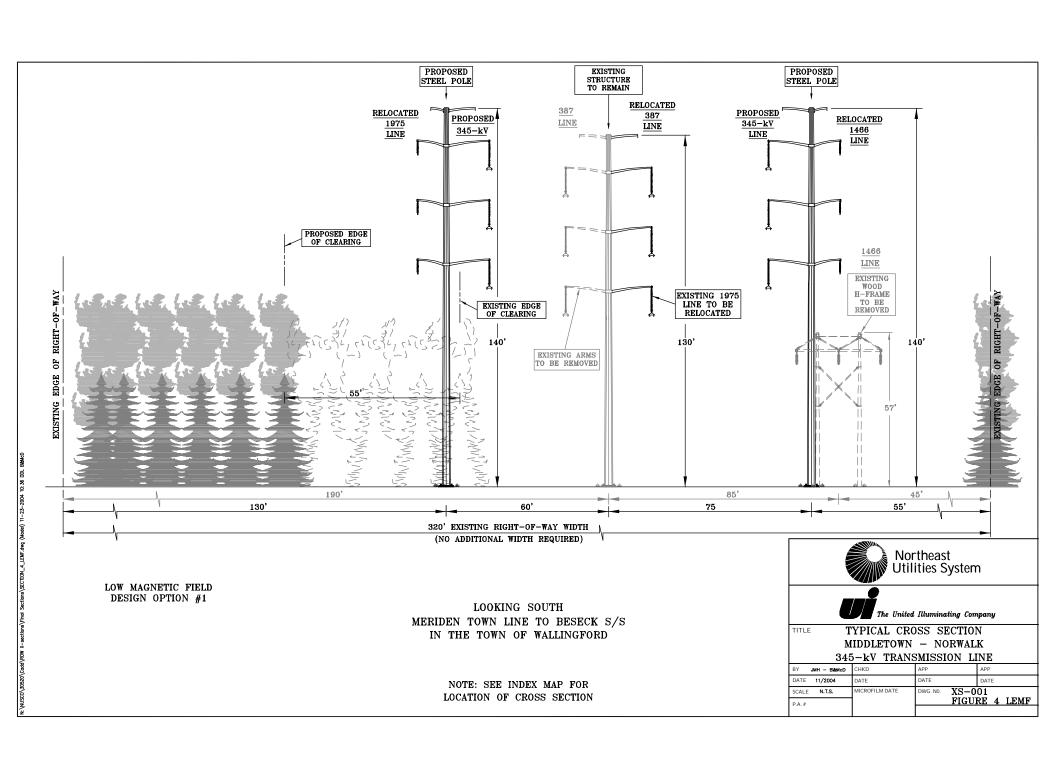

LOW MAGNETIC FIELD DESIGN OPTION #6

LOOKING SOUTH
BESECK S/S TO EAST WALLINGFORD JCT.
IN THE TOWN OF WALLINGFORD

NOTE: SEE INDEX MAP FOR LOCATION OF CROSS SECTION

TITLE

The United Illuminating Company

TYPICAL CROSS SECTION
MIDDLETOWN - NORWALK
345-kV TRANSMISSION LINE

| BY JMH - B&McD | CHKD           | APP   | APP       |  |
|----------------|----------------|-------|-----------|--|
| DATE 11/2004   | DATE           | DATE  | DATE      |  |
| SCALE N.T.S.   | MICROFILM DATE |       | 1001      |  |
| P.A. #         |                | FIGUI | RE 5 LEMF |  |
| ı              |                |       |           |  |