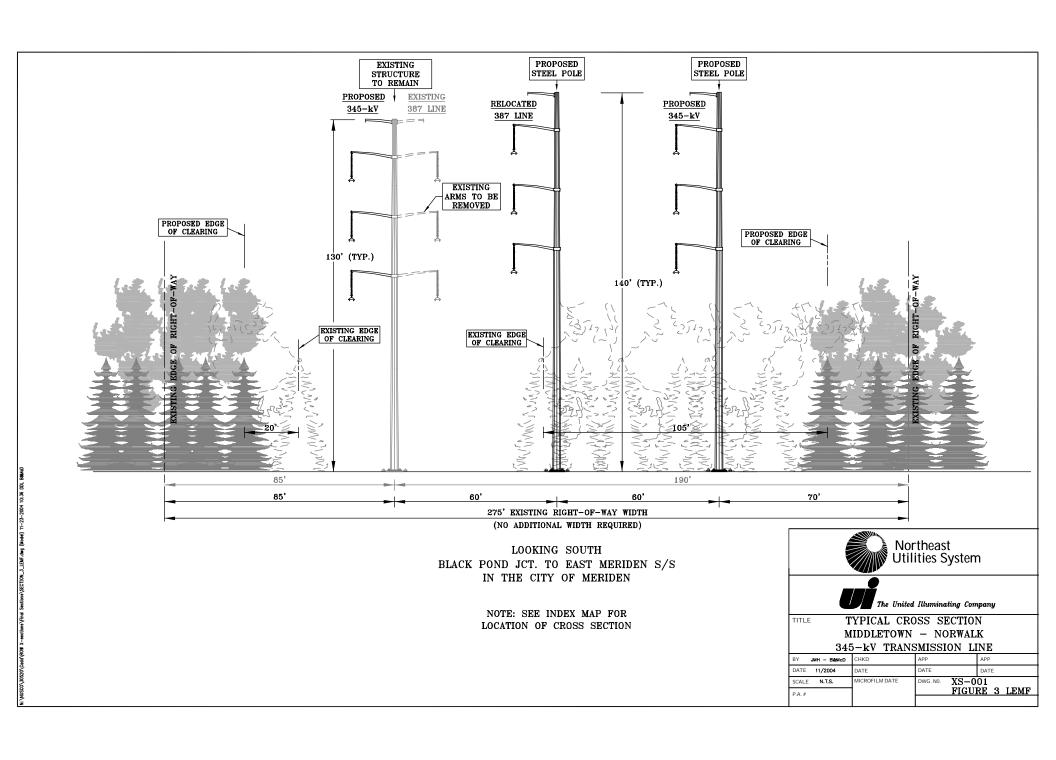

TE 09/2003   | DATE           | DATE            | DATE |
| BY JMH - B&McD | CHKD           | APP             | APP  |



ROYAL OAK 115kV SPLIT PHASE

FROM EAST OF ROYAL OAK TO LITTLE LANE
IN THE TOWN OF DURHAM AND
THE CITY OF MIDDLETOWN

NOTE: SEE INDEX MAP FOR LOCATION OF CROSS SECTION





The United Illuminating Company

TYPICAL CROSS SECTION
MIDDLETOWN - NORWALK
345-kV TRANSMISSION LINE

| BY JMH - B&McD | CHKD           | APP             | APP        |
|----------------|----------------|-----------------|------------|
| DATE 01/2005   | DATE           | DATE            | DATE       |
| SCALE N.T.S.   | MICROFILM DATE | DWG. NO. XS-001 |            |
| P.A.#          |                | FIGURE          | 2 RO 115SP |
|                |                |                 |            |









LOW MAGNETIC FIELD DESIGN OPTION #6

LOOKING SOUTH
BESECK S/S TO EAST WALLINGFORD JCT.
IN THE TOWN OF WALLINGFORD

NOTE: SEE INDEX MAP FOR LOCATION OF CROSS SECTION





TITLE

The United Illuminating Company

TYPICAL CROSS SECTION
MIDDLETOWN - NORWALK
345-kV TRANSMISSION LINE

| BY JMH - B&McD | CHKD           | APP   | APP       |  |
|----------------|----------------|-------|-----------|--|
| DATE 11/2004   | DATE           | DATE  | DATE      |  |
| SCALE N.T.S.   | MICROFILM DATE |       | 1001      |  |
| P.A. #         |                | FIGUI | RE 5 LEMF |  |
| ı              |                |       |           |  |