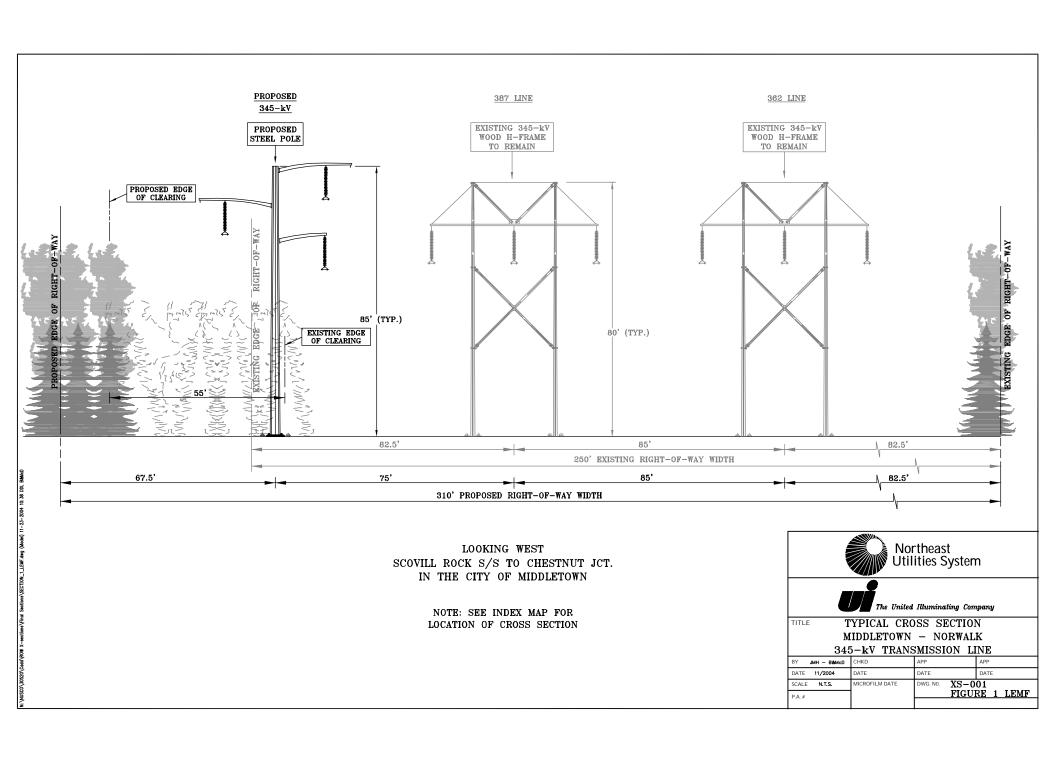

TYPICAL CROSS SECTION
MIDDLETOWN - NORWALK
345-kV TRANSMISSION LINE

| P.A. #         |                | FIGU:           |      |
|----------------|----------------|-----------------|------|
| SCALE N.T.S.   | MICROFILM DATE | DWG. NO. XS-001 |      |
| DATE 09/2003   | DATE           | DATE            | DATE |
| BY JMH - B&McD | CHKD           | APP             | APP  |