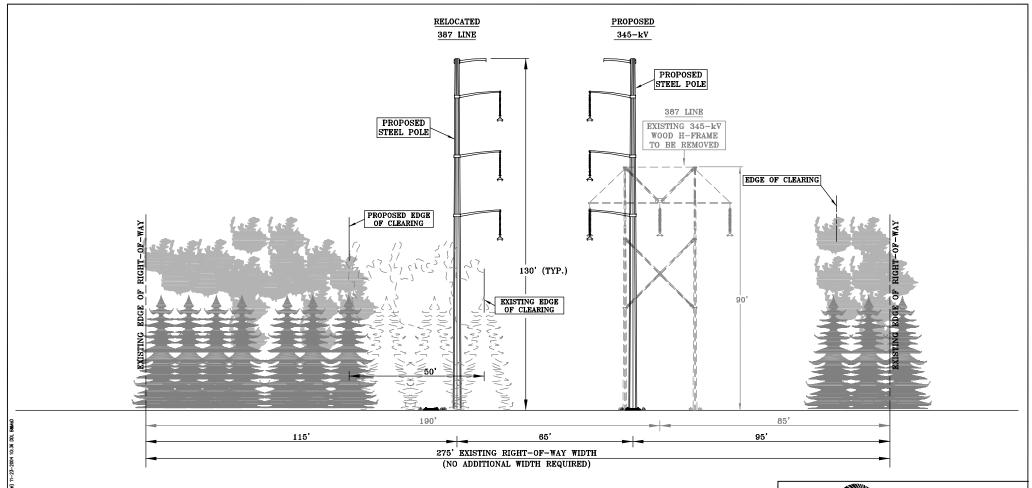

9/2003   | DATE           | DATE            | DATE |
| BY JMH - B&McD | CHKD           | APP             | APP  |



ROYAL OAK 115kV SPLIT PHASE

FROM EAST OF ROYAL OAK TO LITTLE LANE
IN THE TOWN OF DURHAM AND
THE CITY OF MIDDLETOWN

NOTE: SEE INDEX MAP FOR LOCATION OF CROSS SECTION





The United Illuminating Company

TYPICAL CROSS SECTION
MIDDLETOWN - NORWALK
345-kV TRANSMISSION LINE

| BY JMH - B&McD | CHKD           | APP             | APP        |
|----------------|----------------|-----------------|------------|
| DATE 01/2005   | DATE           | DATE            | DATE       |
| SCALE N.T.S.   | MICROFILM DATE | DWG. NO. XS-001 |            |
| P.A.#          |                | FIGURE          | 2 RO 115SP |
|                |                |                 |            |









LOW MAGNETIC FIELD DESIGN OPTION #6

LOOKING SOUTH
BESECK S/S TO EAST WALLINGFORD JCT.
IN THE TOWN OF WALLINGFORD

NOTE: SEE INDEX MAP FOR LOCATION OF CROSS SECTION





TITLE

The United Illuminating Company

TYPICAL CROSS SECTION
MIDDLETOWN - NORWALK
345-kV TRANSMISSION LINE

| BY JMH - B&McD | CHKD           | APP   | APP       |  |
|----------------|----------------|-------|-----------|--|
| DATE 11/2004   | DATE           | DATE  | DATE      |  |
| SCALE N.T.S.   | MICROFILM DATE |       | 1001      |  |
| P.A. #         |                | FIGUI | RE 5 LEMF |  |
| ı              |                |       |           |  |