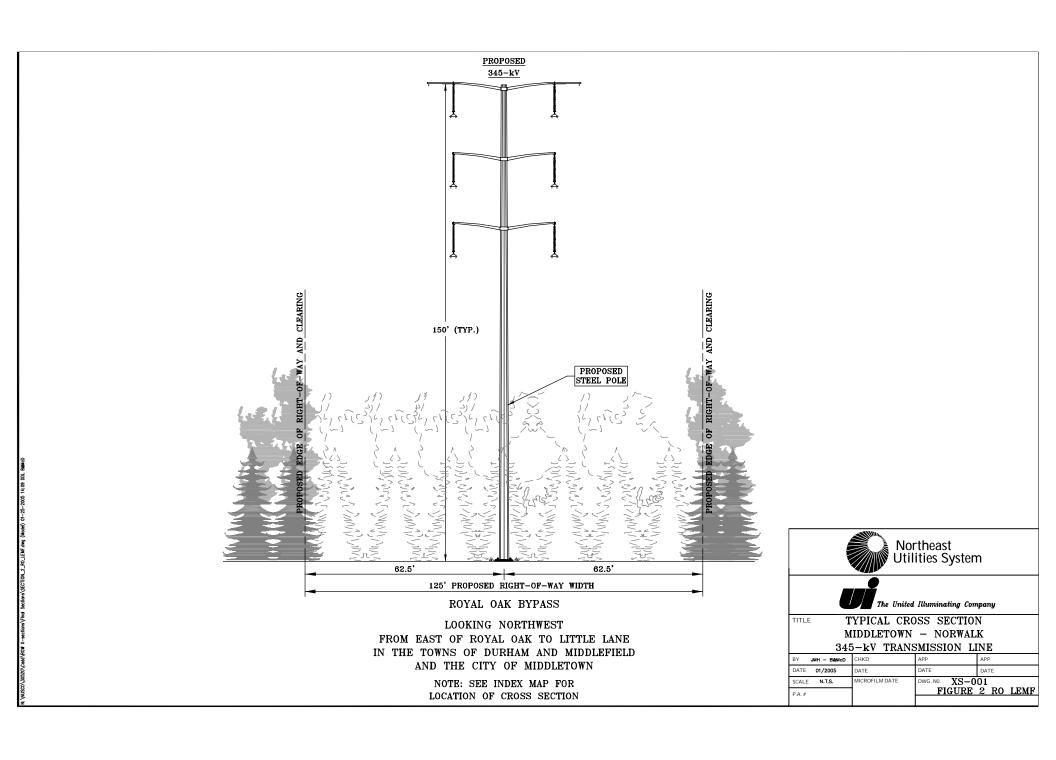

ROYAL OAK 115kV SPLIT PHASE

FROM EAST OF ROYAL OAK TO LITTLE LANE
IN THE TOWN OF DURHAM AND
THE CITY OF MIDDLETOWN

NOTE: SEE INDEX MAP FOR LOCATION OF CROSS SECTION

The United Illuminating Company

TYPICAL CROSS SECTION
MIDDLETOWN - NORWALK
345-kV TRANSMISSION LINE

| BY JMH - B&McD | CHKD           | APP             | APP        |
|----------------|----------------|-----------------|------------|
| DATE 01/2005   | DATE           | DATE            | DATE       |
| SCALE N.T.S.   | MICROFILM DATE | DWG. NO. XS-001 |            |
| P.A.#          |                | FIGURE          | 2 RO 115SP |
|                |                |                 |            |