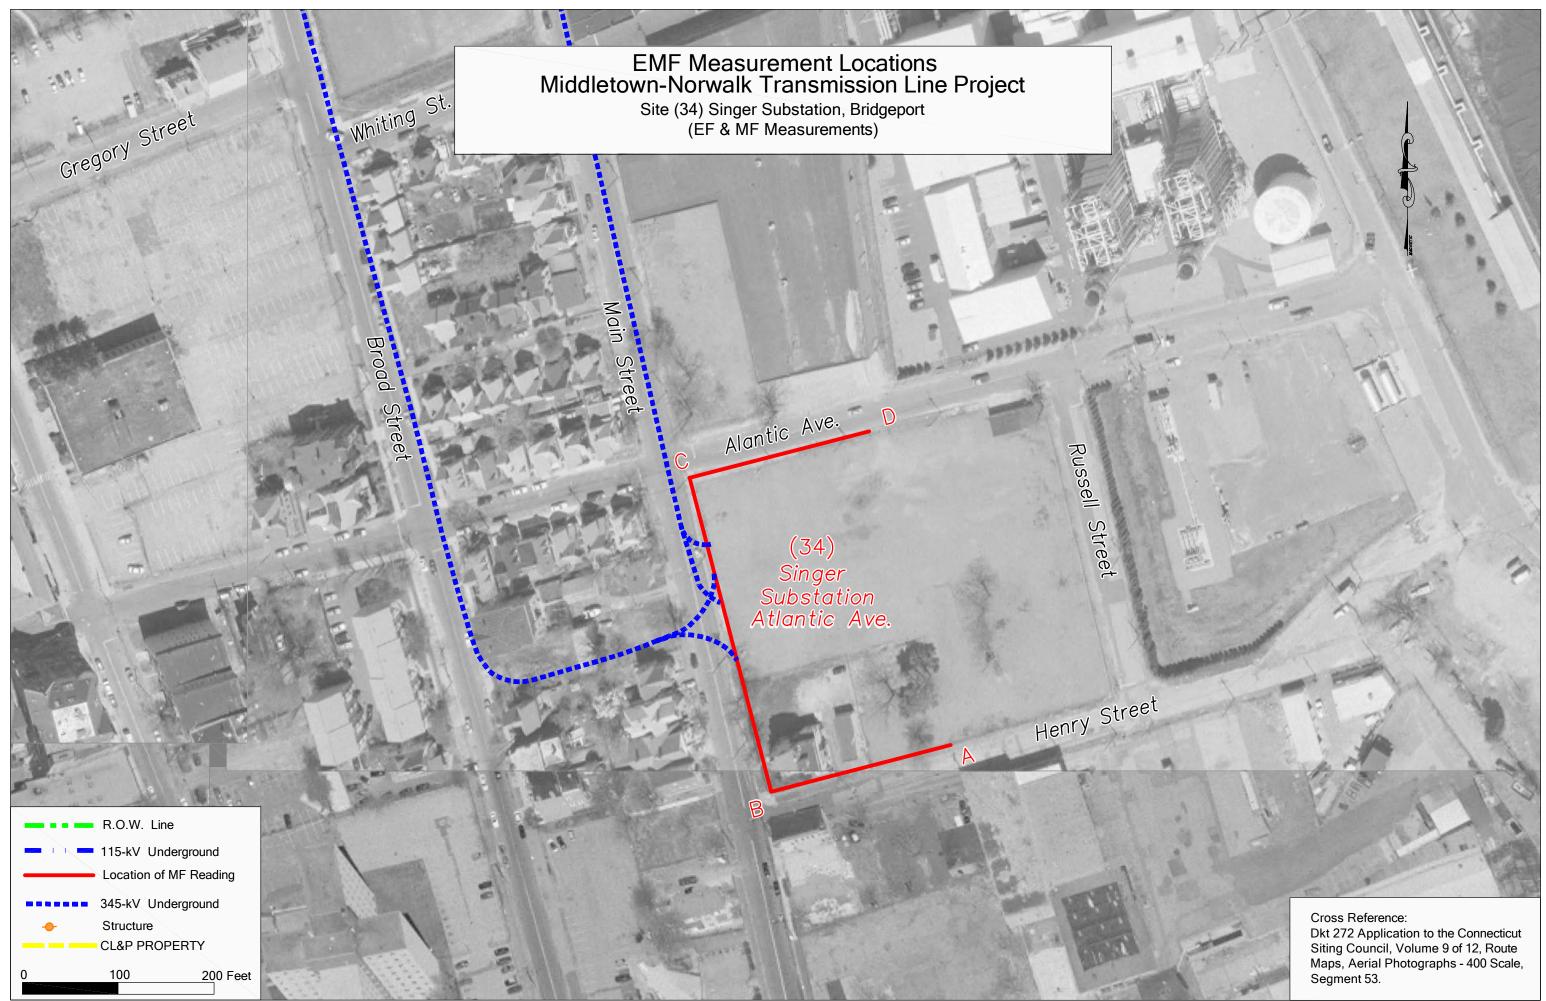

Cross Reference: Dkt 272 Application to the Connecticut Siting Council, Volume 9 of 12, Route Maps, Aerial Photographs - 400 Scale, Segment 36.

Cross Reference: Dkt 272 Application to the Connecticut Siting Council, Volume 9 of 12, Route Maps, Aerial Photographs - 400 Scale, Segment 40.