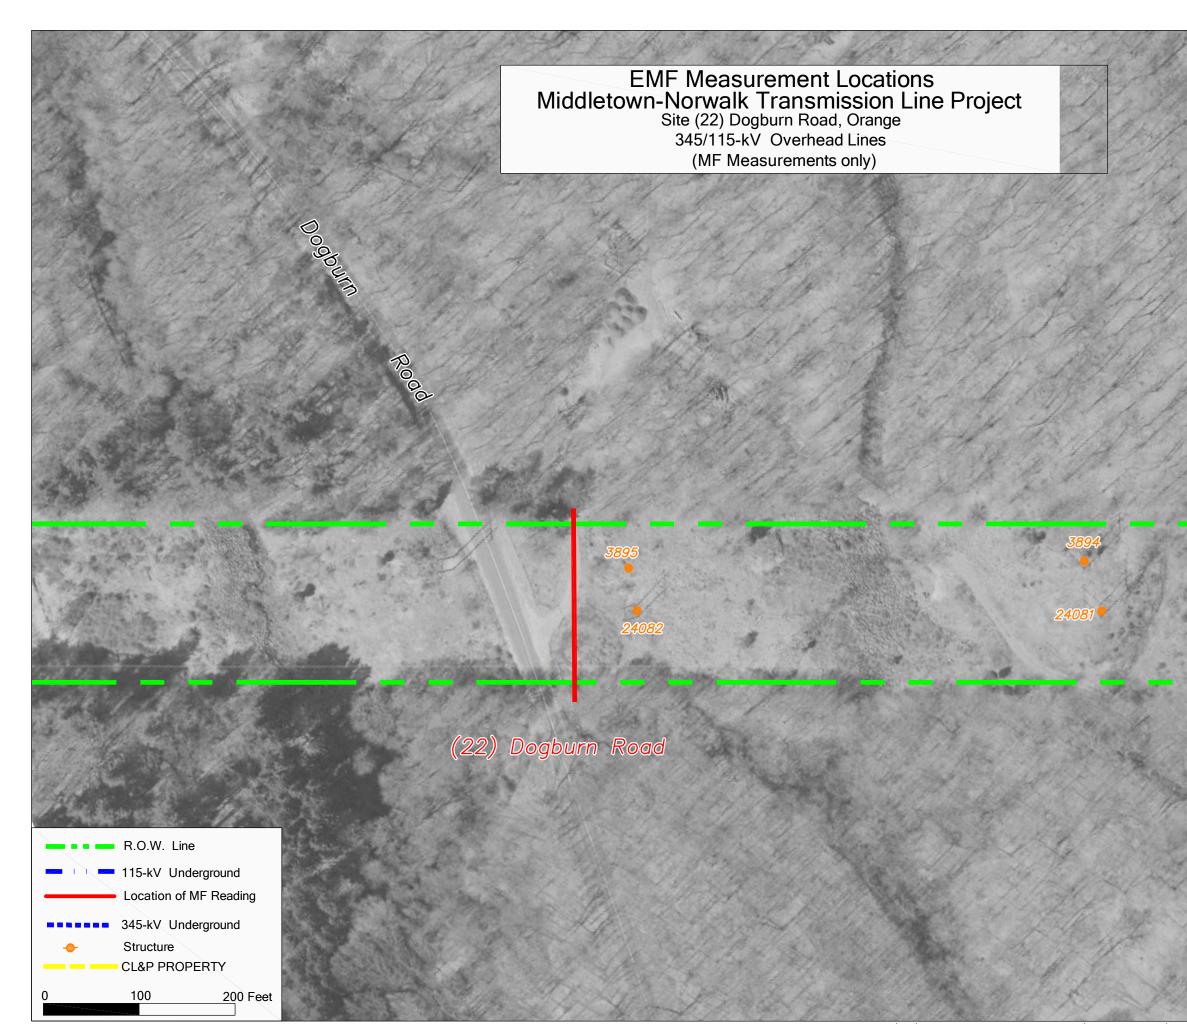

Cross Reference: Dkt 272 Application to the Connecticut Siting Council, Volume 9 of 12, Route Maps, Aerial Photographs - 400 Scale, Segment 21.

Cross Reference: Dkt 272 Application to the Connecticut Siting Council, Volume 9 of 12, Route Maps, Aerial Photographs - 400 Scale, Segment 29.