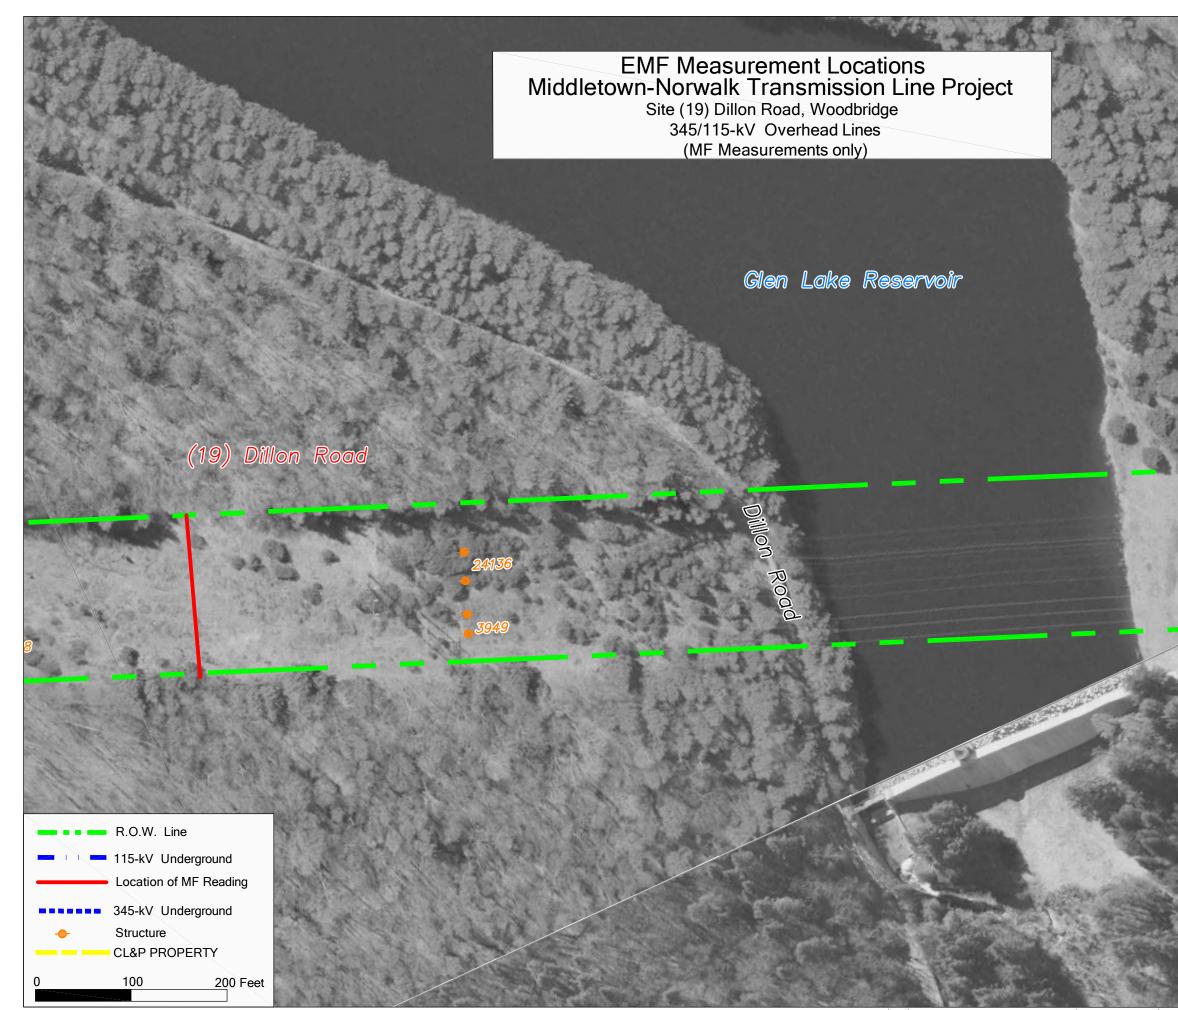

Cross Reference: Dkt 272 Application to the Connecticut Siting Council, Volume 9 of 12, Route Maps, Aerial Photographs - 400 Scale, Segment 21.

Cross Reference: Dkt 272 Application to the Connecticut Siting Council, Volume 9 of 12, Route Maps, Aerial Photographs - 400 Scale, Segment 29.