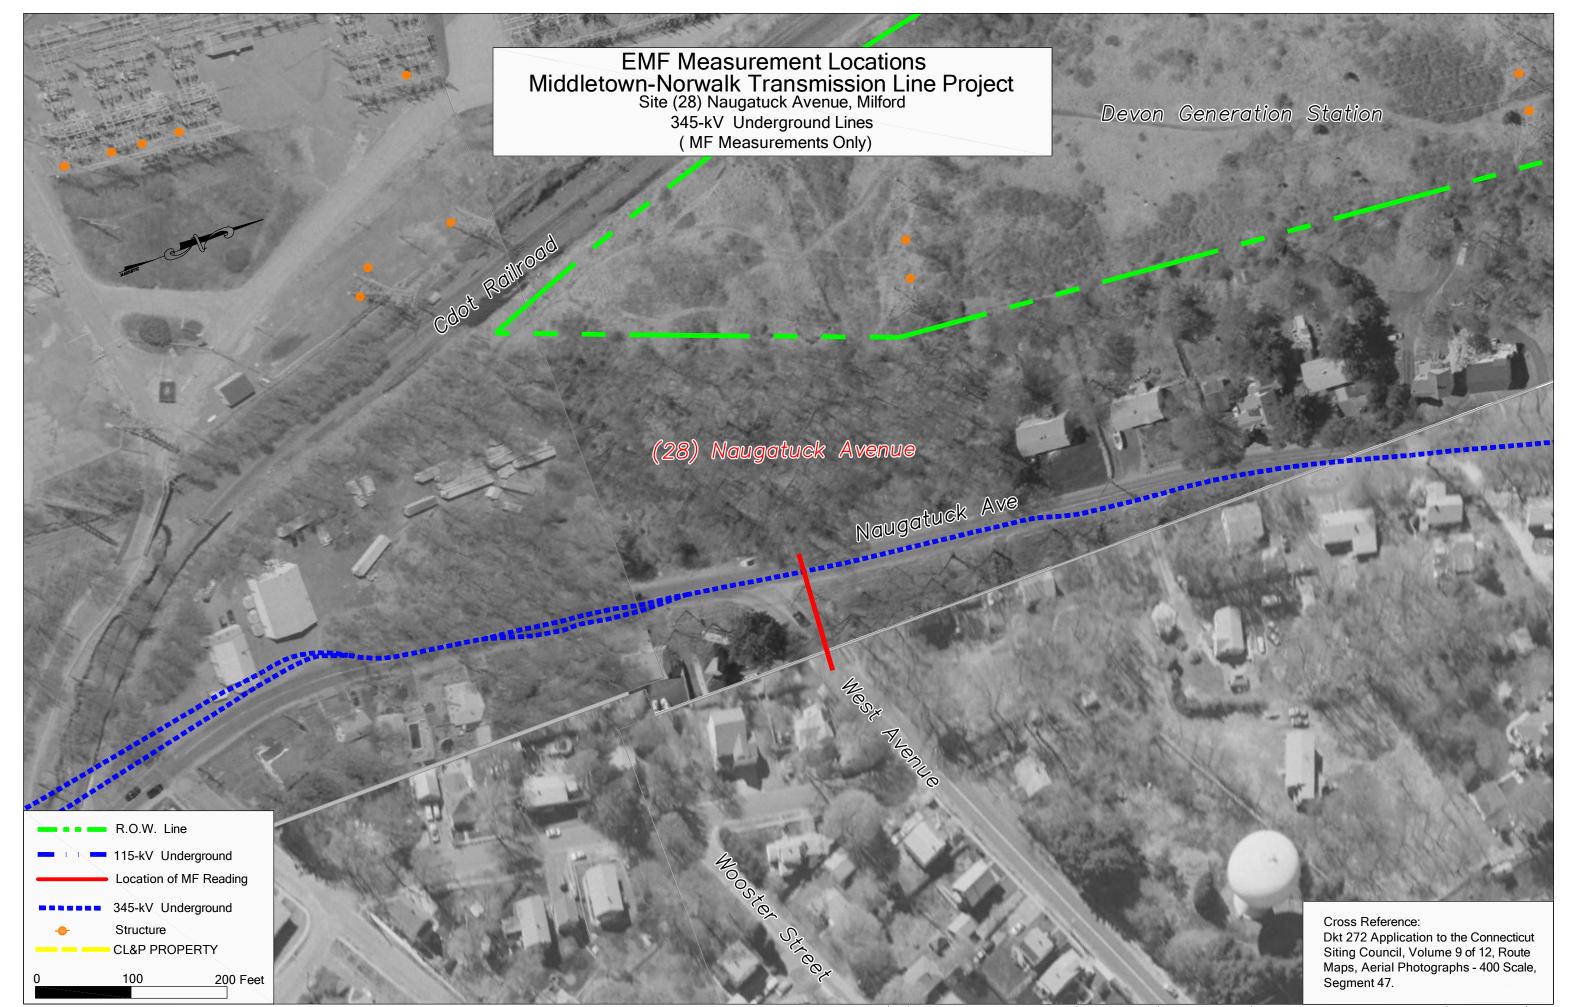

Cross Reference: Dkt 272 Application to the Connecticut Siting Council, Volume 9 of 12, Route Maps, Aerial Photographs - 400 Scale, Segment 36.

Cross Reference: Dkt 272 Application to the Connecticut Siting Council, Volume 9 of 12, Route Maps, Aerial Photographs - 400 Scale, Segment 40.