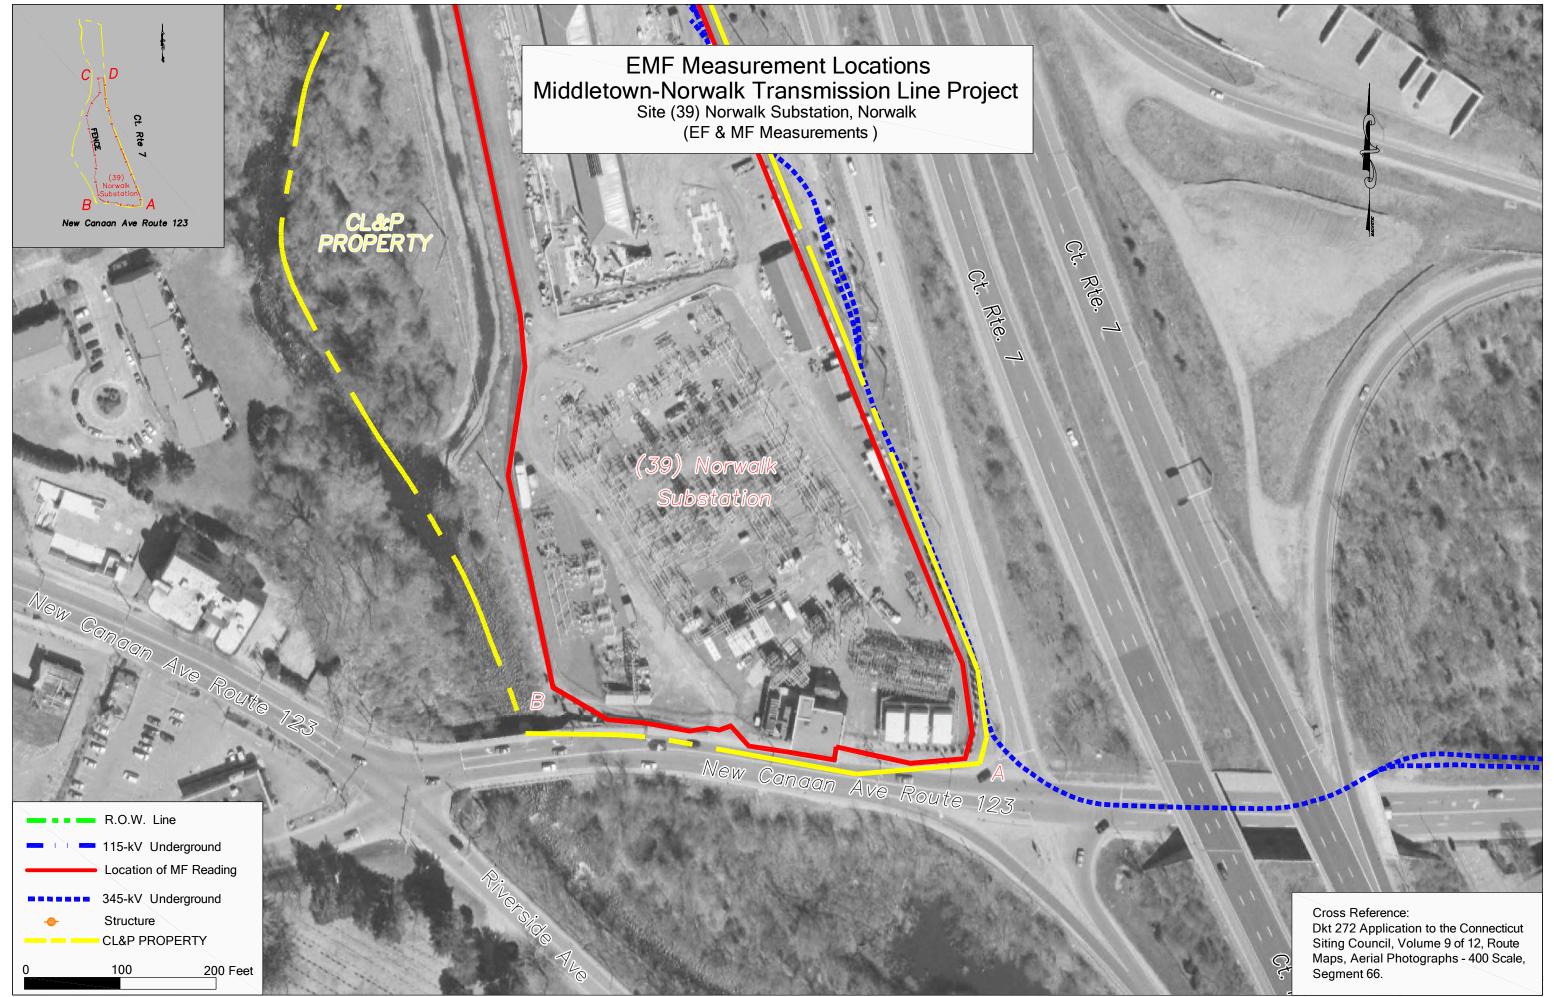

Cross Reference: Dkt 272 Application to the Connecticut Siting Council, Volume 9 of 12, Route Maps, Aerial Photographs - 400 Scale, Segment 36.

Cross Reference: Dkt 272 Application to the Connecticut Siting Council, Volume 9 of 12, Route Maps, Aerial Photographs - 400 Scale, Segment 40.