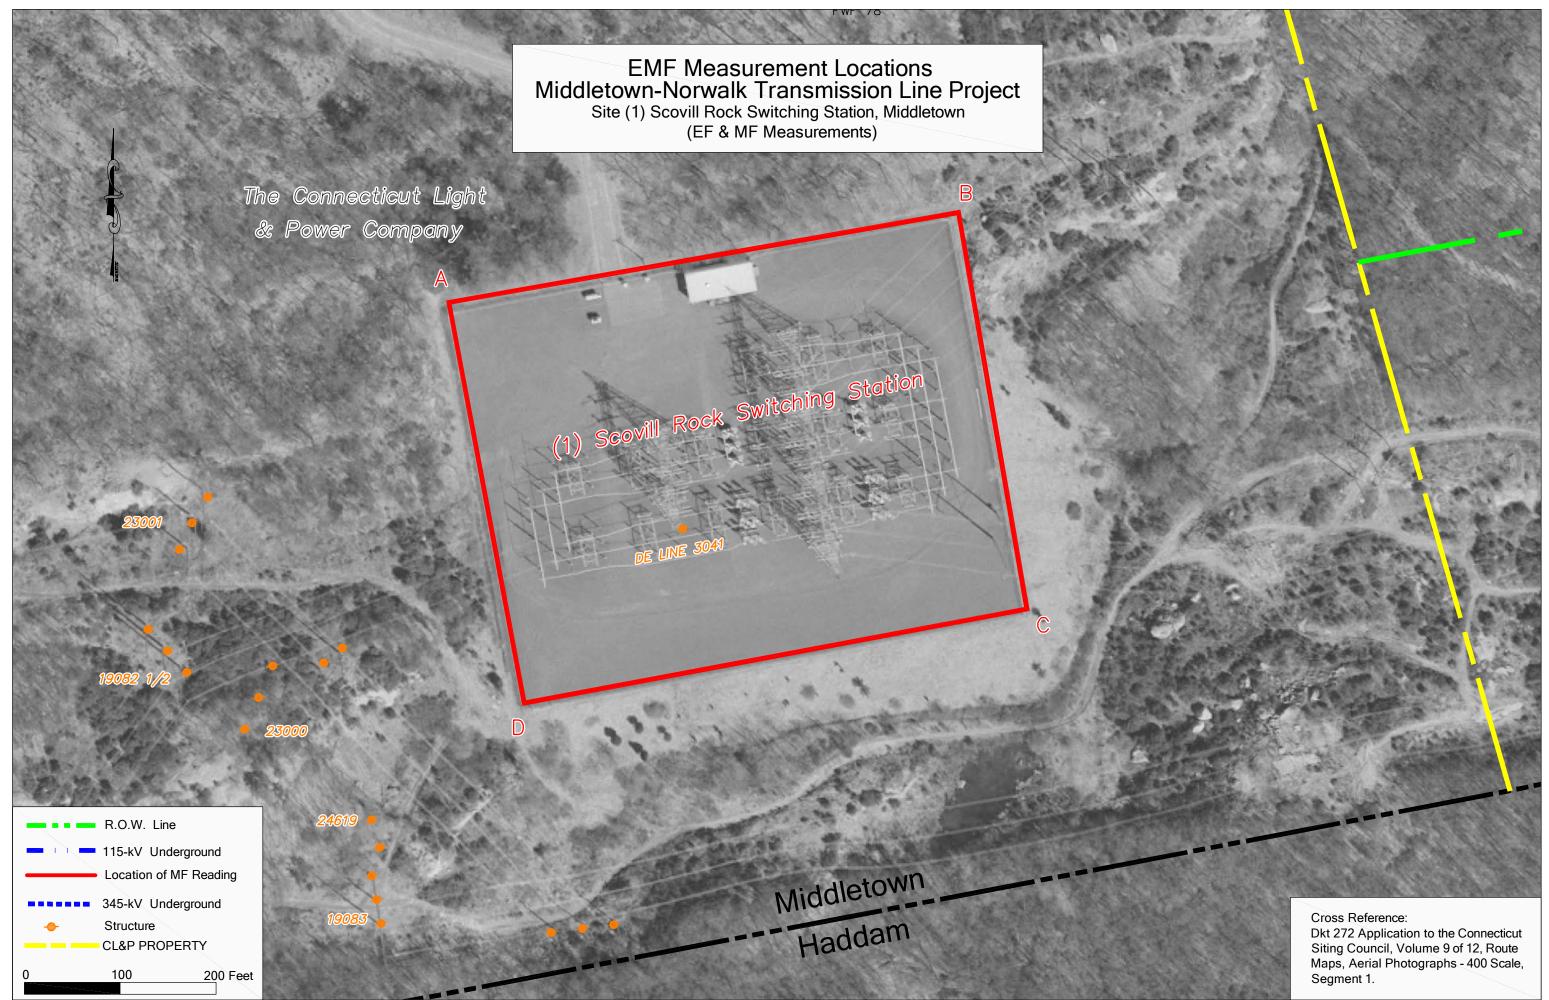

Cross Reference: Dkt 272 Application to the Connecticut Siting Council, Volume 9 of 12, Route Maps, Aerial Photographs - 400 Scale, Segment 21.











Cross Reference: Dkt 272 Application to the Connecticut Siting Council, Volume 9 of 12, Route Maps, Aerial Photographs - 400 Scale, Segment 29.



Cross Reference: Dkt 272 Application to the Connecticut Siting Council, Volume 9 of 12, Route Maps, Aerial Photographs - 400 Scale, Segment 31.









Post Construction Reading

(21) Congregation B'nai Jacob

Cross Reference: Dkt 272 Application to the Connecticut Siting Council, Volume 9 of 12, Route Maps, Aerial Photographs - 400 Scale, Segment 34.



Cross Reference: Dkt 272 Application to the Connecticut Siting Council, Volume 9 of 12, Route Maps, Aeri