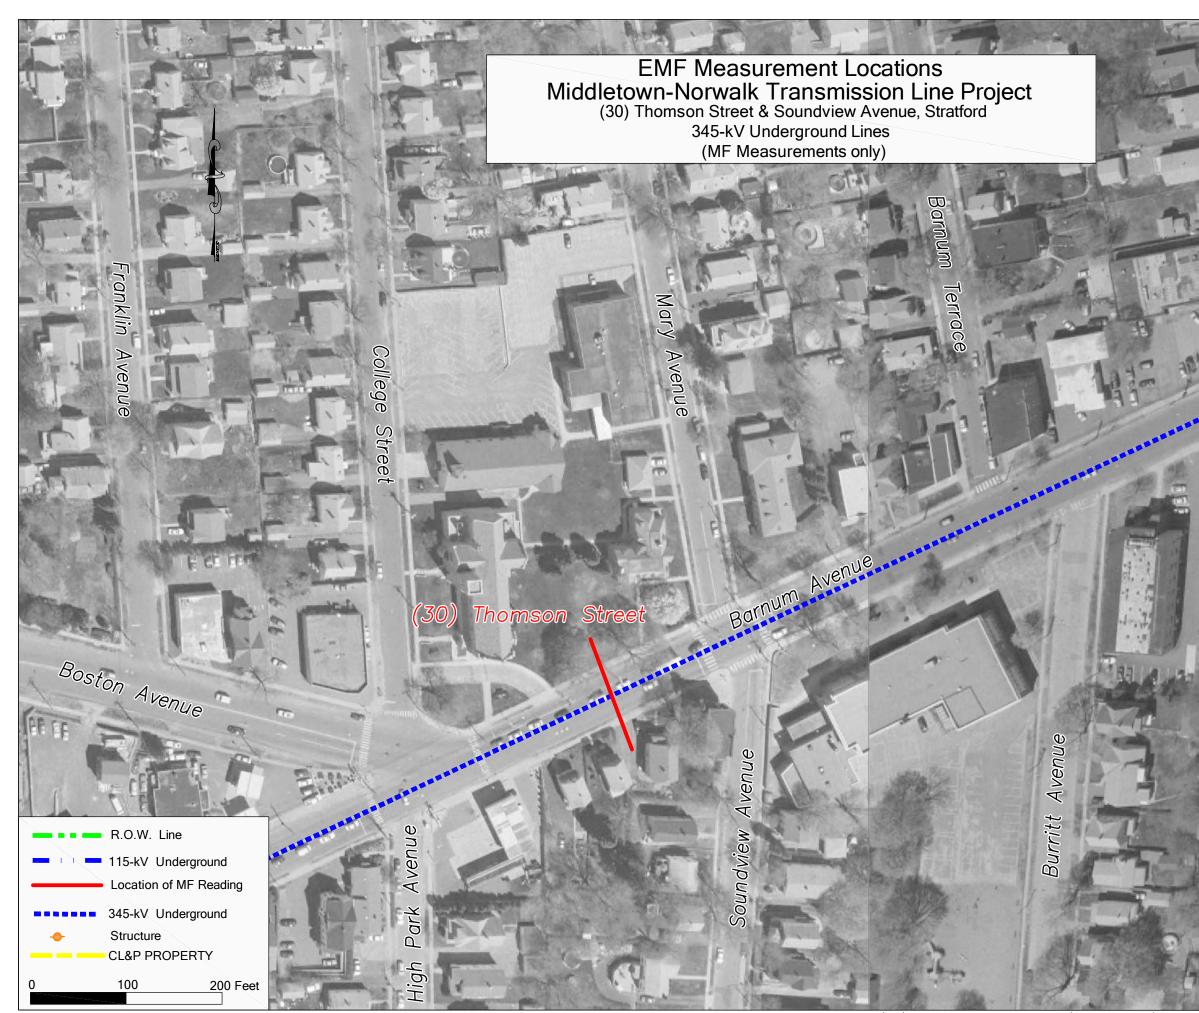

Cross Reference: Dkt 272 Application to the Connecticut Siting Council, Volume 9 of 12, Route Maps, Aerial Photographs - 400 Scale, Segment 42.

.....

an

Re

sse Q

Avenue

Avenue

Edgewood