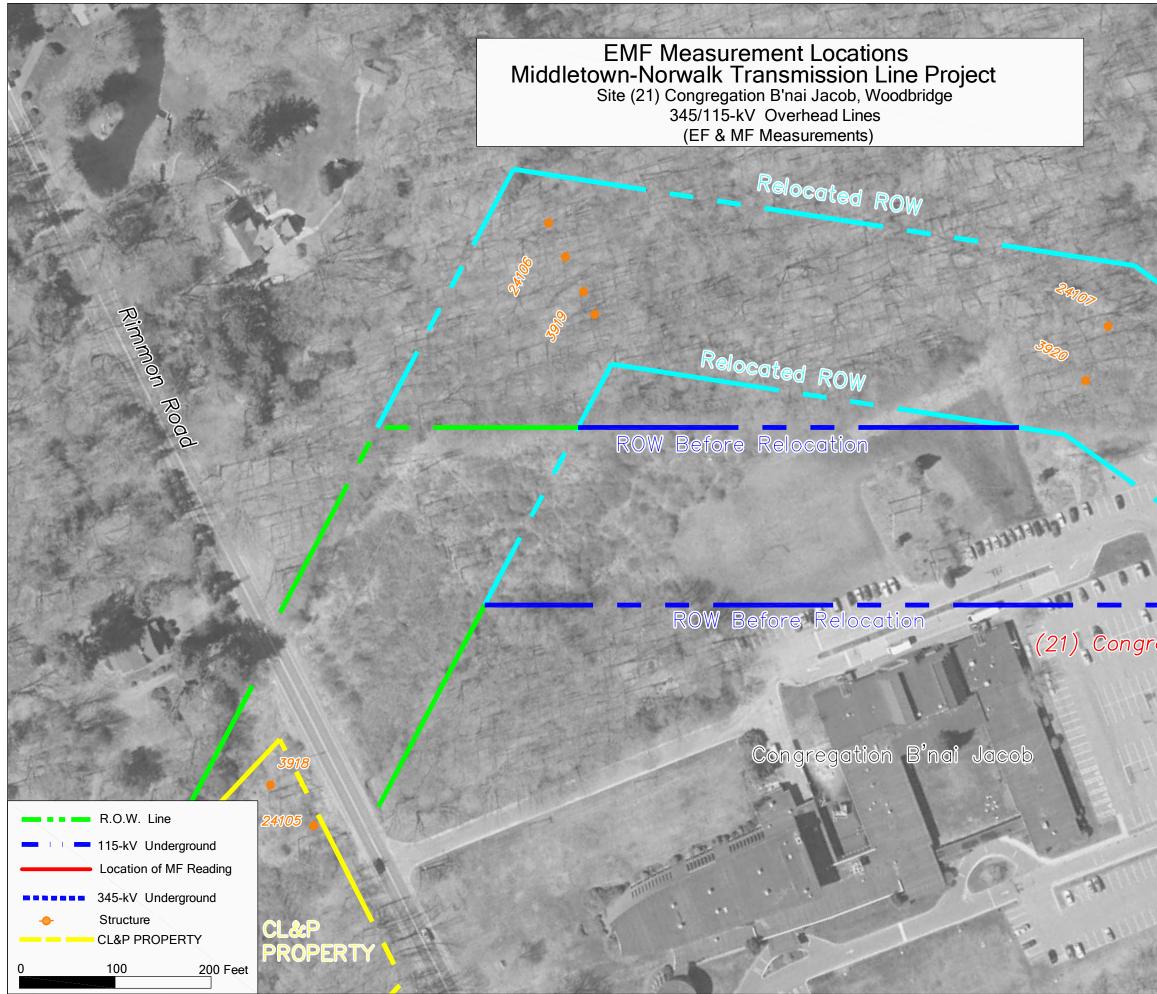

Cross Reference: Dkt 272 Application to the Connecticut Siting Council, Volume 9 of 12, Route Maps, Aerial Photographs - 400 Scale, Segment 31.

Post Construction Reading

(21) Congregation B'nai Jacob

Cross Reference: Dkt 272 Application to the Connecticut Siting Council, Volume 9 of 12, Route Maps, Aerial Photographs - 400 Scale, Segment 34.