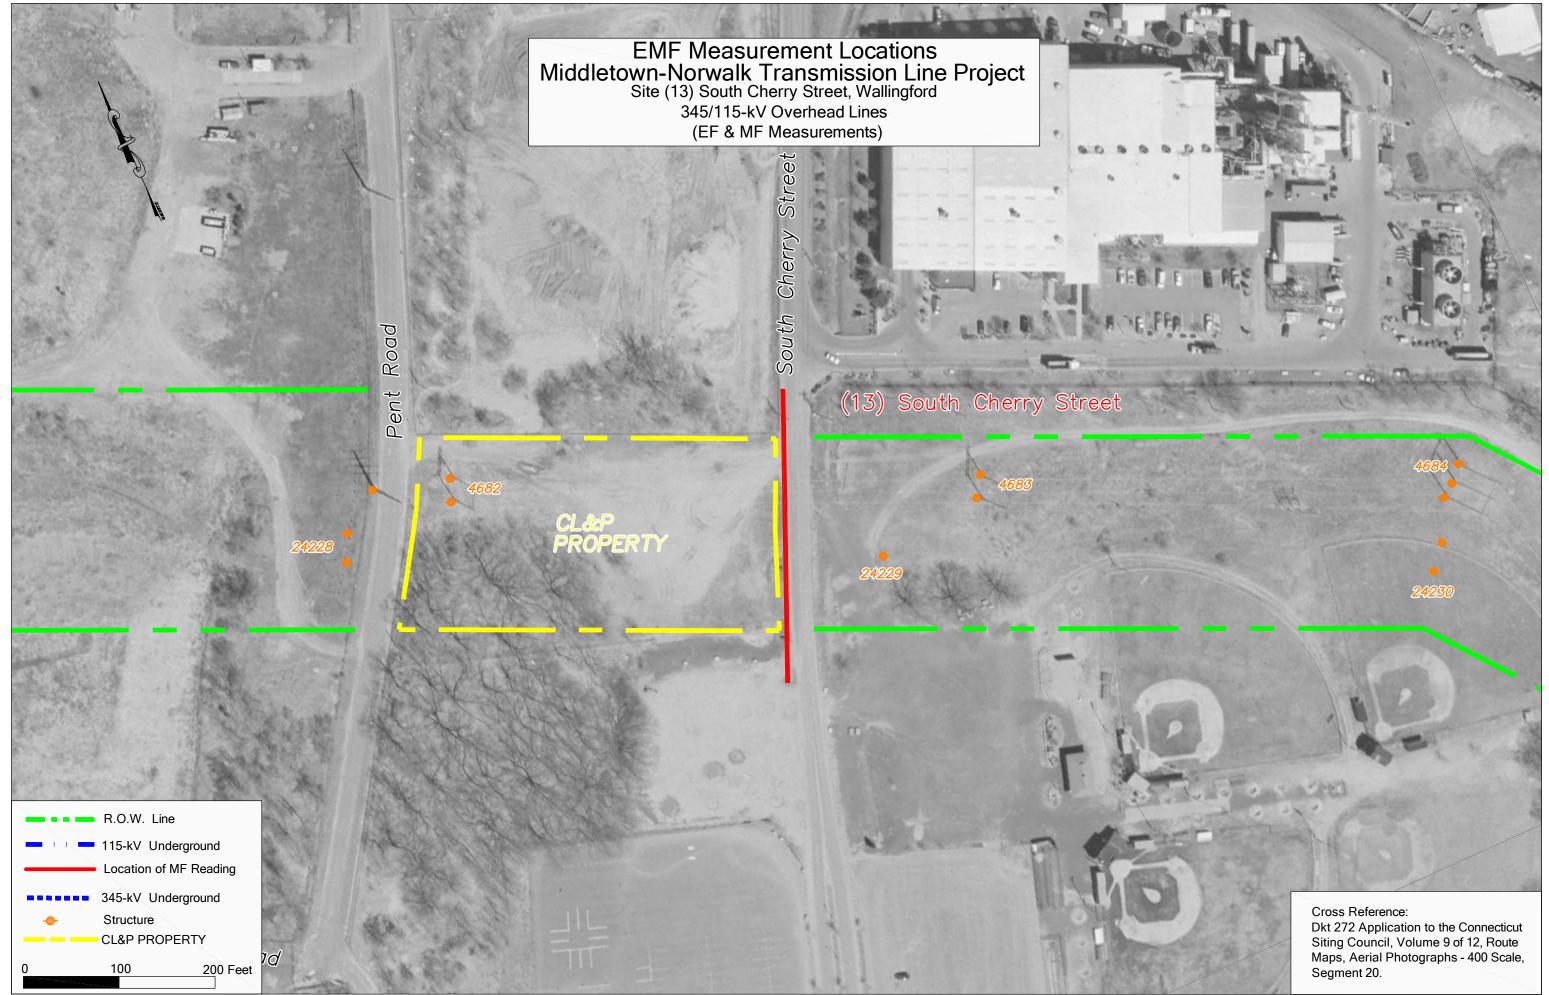

Cross Reference: Dkt 272 Application to the Connecticut Siting Council, Volume 9 of 12, Route Maps, Aerial Photographs - 400 Scale, Segment 21.











Cross Reference: Dkt 272 Application to the Connecticut Siting Council, Volume 9 of 12, Route Maps, Aerial Photographs - 400 Scale, Segment 29.



Cross Reference: Dkt 272 Application to the Connecticut Siting Council, Volume 9 of 12, Route Maps, Aerial Photographs - 400 Scale, Segment 31.









Post Construction Reading

(21) Congregation B'nai Jacob

Cross Reference: Dkt 272 Application to the Connecticut Siting Council, Volume 9 of 12, Route Maps, Aerial Photographs - 400 Scale, Segment 34.



Cross Reference: Dkt 272 Application to the Connecticut Siting Council, Volume 9 of 12, Route Maps, Aerial Photographs - 400 Scale, Segm