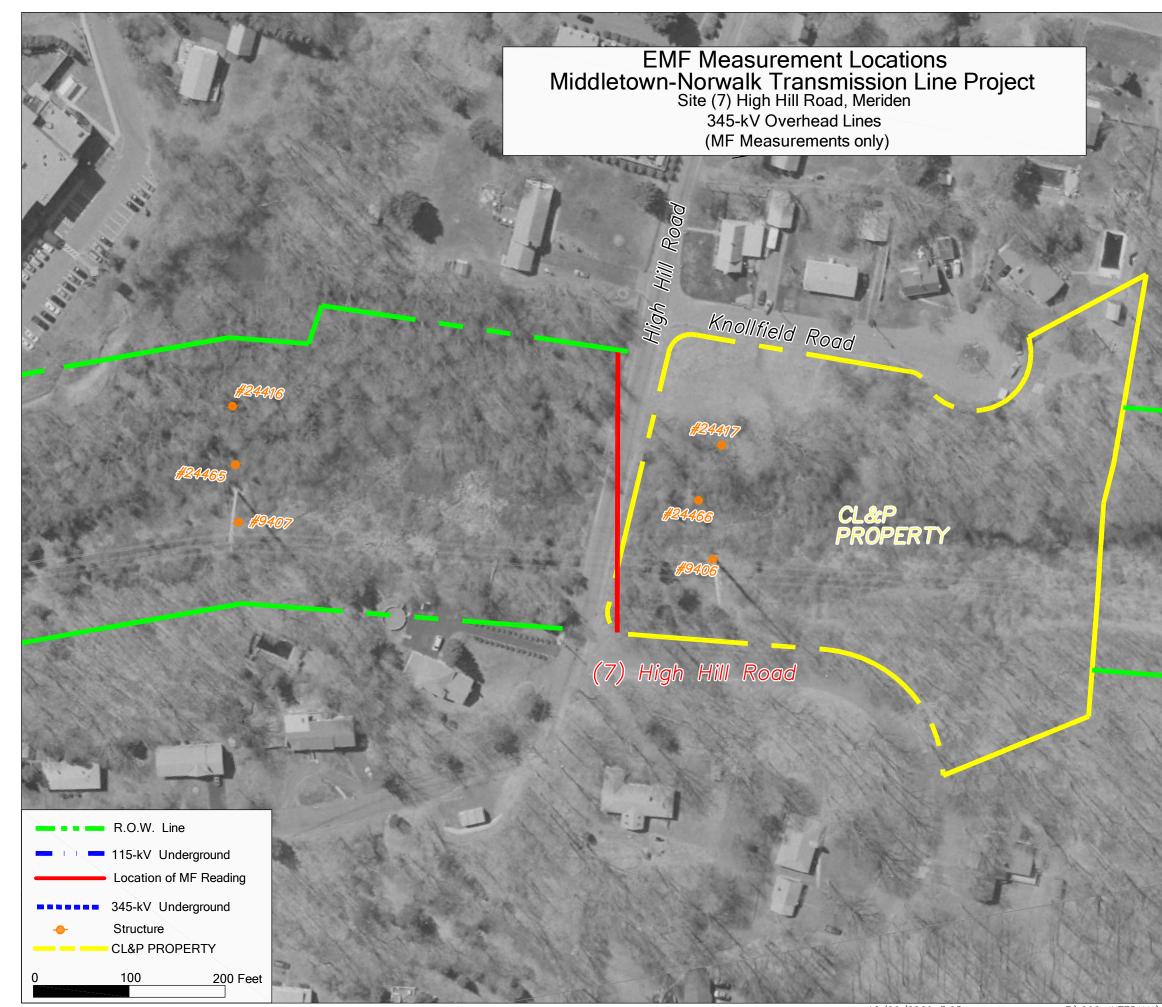

Cross Reference: Dkt 272 Application to the Connecticut Siting Council, Volume 9 of 12, Route Maps, Aerial Photographs - 400 Scale, Segment 21.











Cross Reference: Dkt 272 Application to the Connecticut Siting Council, Volume 9 of 12, Route Maps, Aerial Photographs - 400 Scale, Segment 29.



Cross Reference: Dkt 272 Application to the Connecticut Siting Council, Volume 9 of 12, Route Maps, Aerial Photographs - 400 Scale, Segment 31.









Post Construction Reading

(21) Congregation B'nai Jacob

Cross Reference: Dkt 272 Application to the Connecticut Siting Council, Volume 9 of 12, Route Maps, Aerial Photographs - 400 Scale, Segment 34.



Cross Reference: Dkt 272 Application to the Connecticut Siting Council, Volume 9 of 12, Route Maps, Aerial Photographs