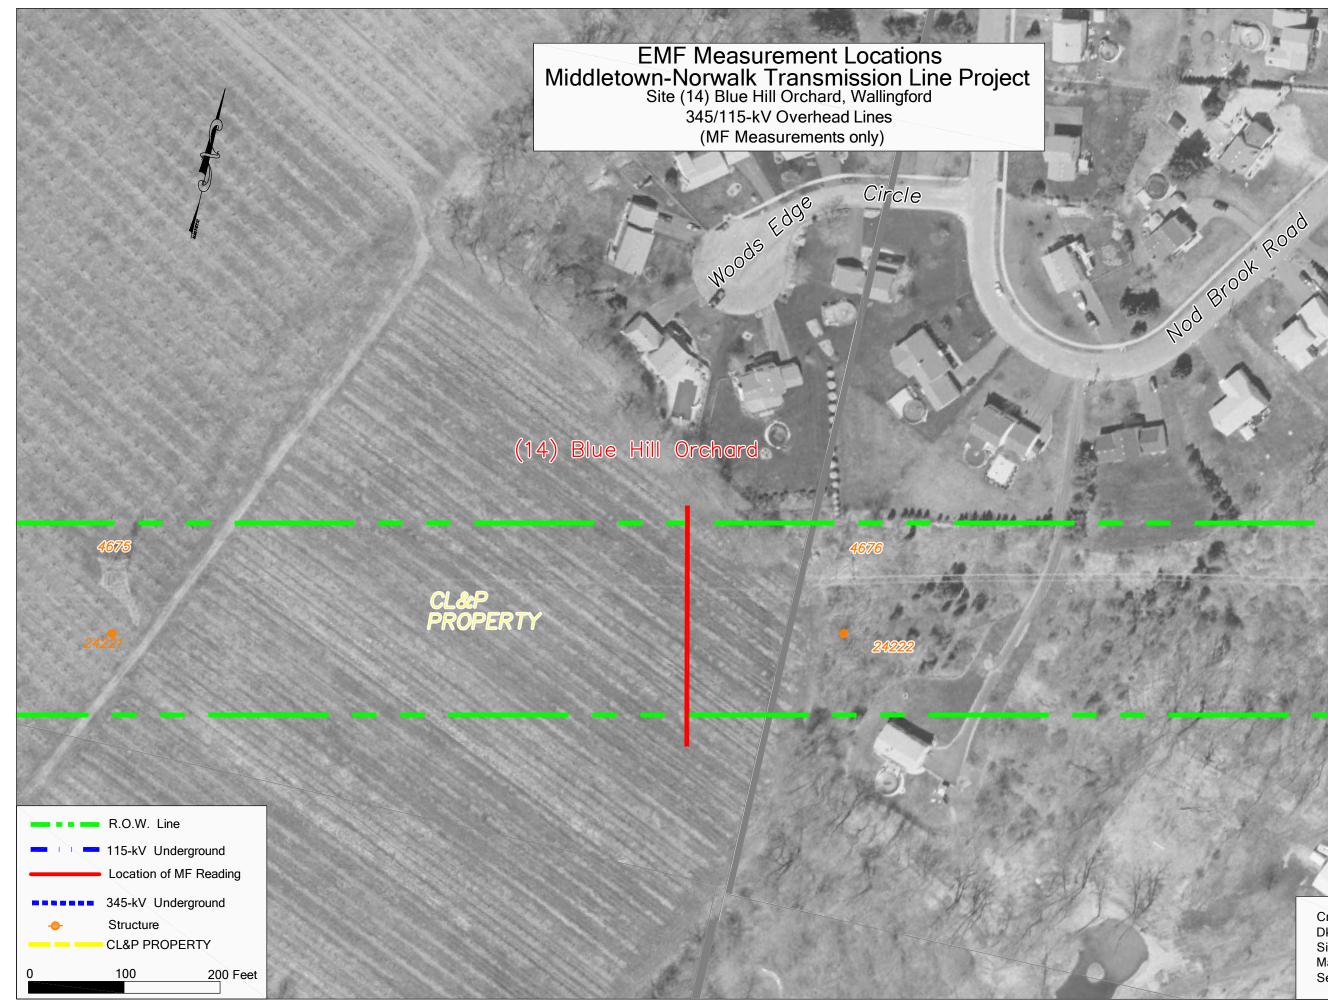

Cross Reference: Dkt 272 Application to the Connecticut Siting Council, Volume 9 of 12, Route Maps, Aerial Photographs - 400 Scale, Segment 21.











Cross Reference: Dkt 272 Application to the Connecticut Siting Council, Volume 9 of 12, Route Maps, Aerial Photographs - 400 Scale, Segment 29.



Cross Reference: Dkt 272 Application to the Connecticut Siting Council, Volume 9 of 12, Route Maps, Aerial Photographs - 400 Scale, Segment 31.









Post Construction Reading

(21) Congregation B'nai Jacob

Cross Reference: Dkt 272 Application to the Connecticut Siting Council, Volume 9 of 12, Route Maps, Aerial Photographs - 400 Scale, Segment 34.



Cross Reference: Dkt 272 Application to the Connecticut Siting Council, Volume 9 of 12, Route Maps, Aerial Photographs - 400 Scale, Segmen