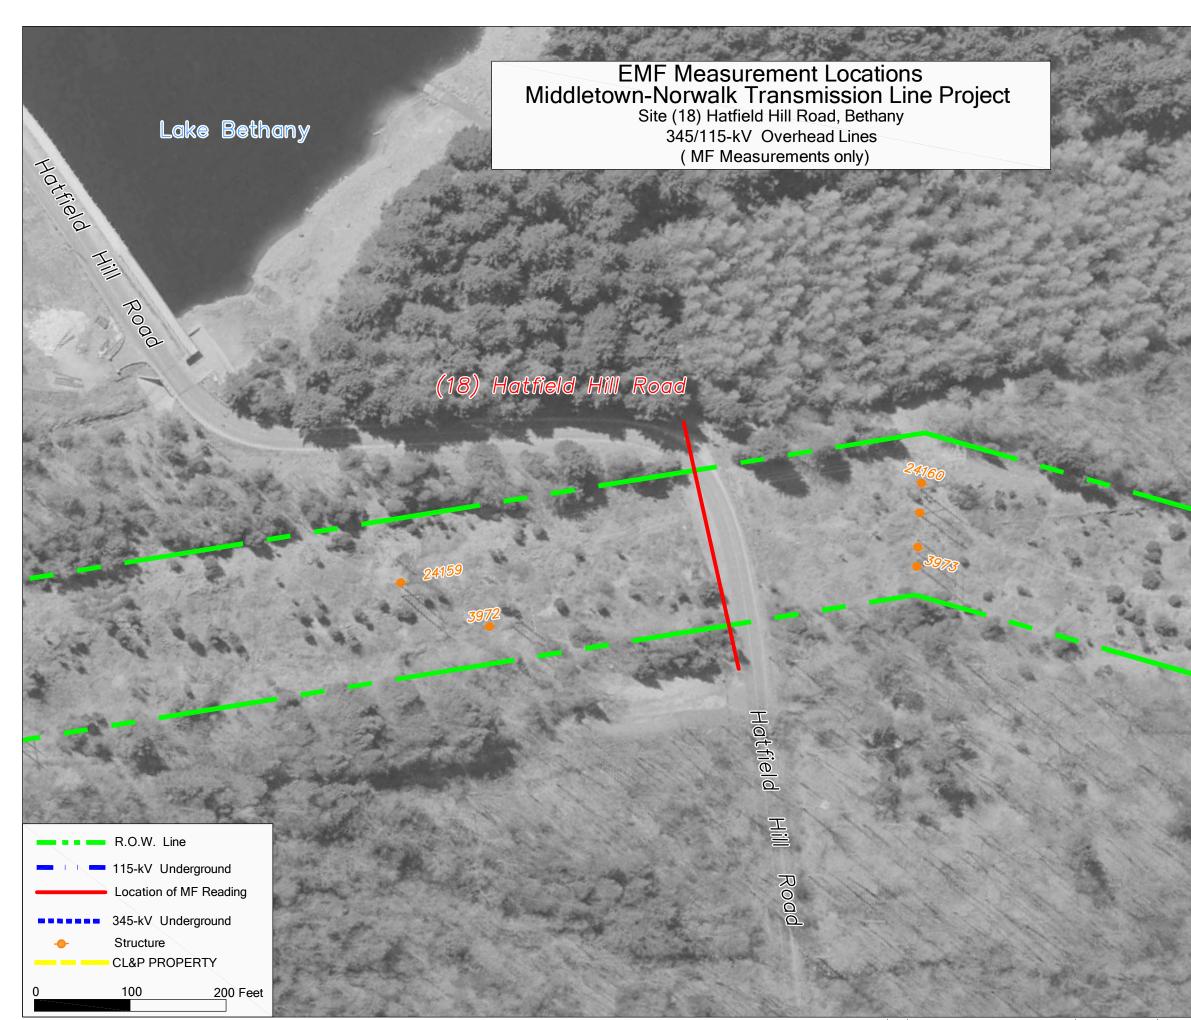

Cross Reference: Dkt 272 Application to the Connecticut Siting Council, Volume 9 of 12, Route Maps, Aerial Photographs - 400 Scale, Segment 21.

Cross Reference: Dkt 272 Application to the Connecticut Siting Council, Volume 9 of 12, Route Maps, Aerial Photographs - 400 Scale, Segment 29.