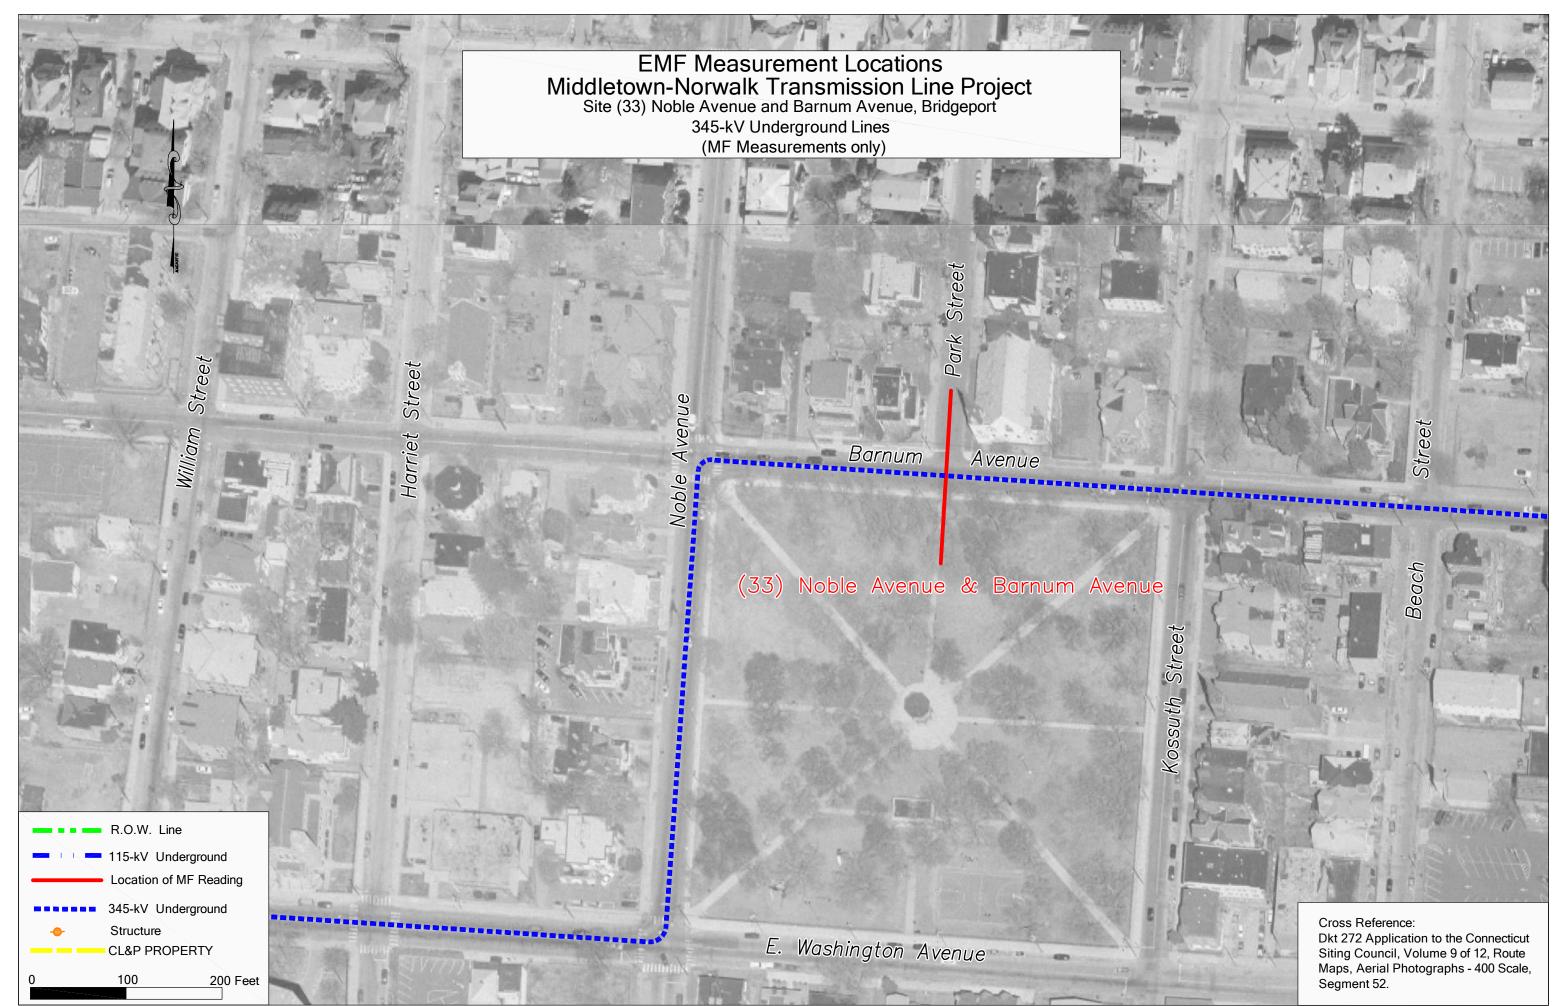

al Photographs - 400 Scale, Segment 34.



Cross Reference: Dkt 272 Application to the Connecticut Siting Council, Volume 9 of 12, Route Maps, Aerial Photographs - 400 Scale, Segment 36.



Cross Reference: Dkt 272 Application to the Connecticut Siting Council, Volume 9 of 12, Route Maps, Aerial Photographs - 400 Scale, Segment 40.

EMF Measurement Locations Middletown-Norwalk Transmission Line Project Site (24) Eisenhower Park Parking Lot & Equestrian Field, Milford 345/115-kV Overhead Lines (EF & MF Measurements)

Pond

(24) Eisenhower Park Parking Lot & Equestrian Field







Cross Reference: Dkt 272 Application to the Connecticut Siting Council, Volume 9 of 12, Route Maps, Aerial Photographs - 400 Scale, Segment 42.













.....

an

Re

sse Q

Avenue

Avenue

Edgewood





















Cross Reference: Dkt 272 Application to the Connecticut Siting Council, Volume 9 of 12, Route Maps, Aerial Photographs - 400 Scale, Segment 62.

Post Rod West