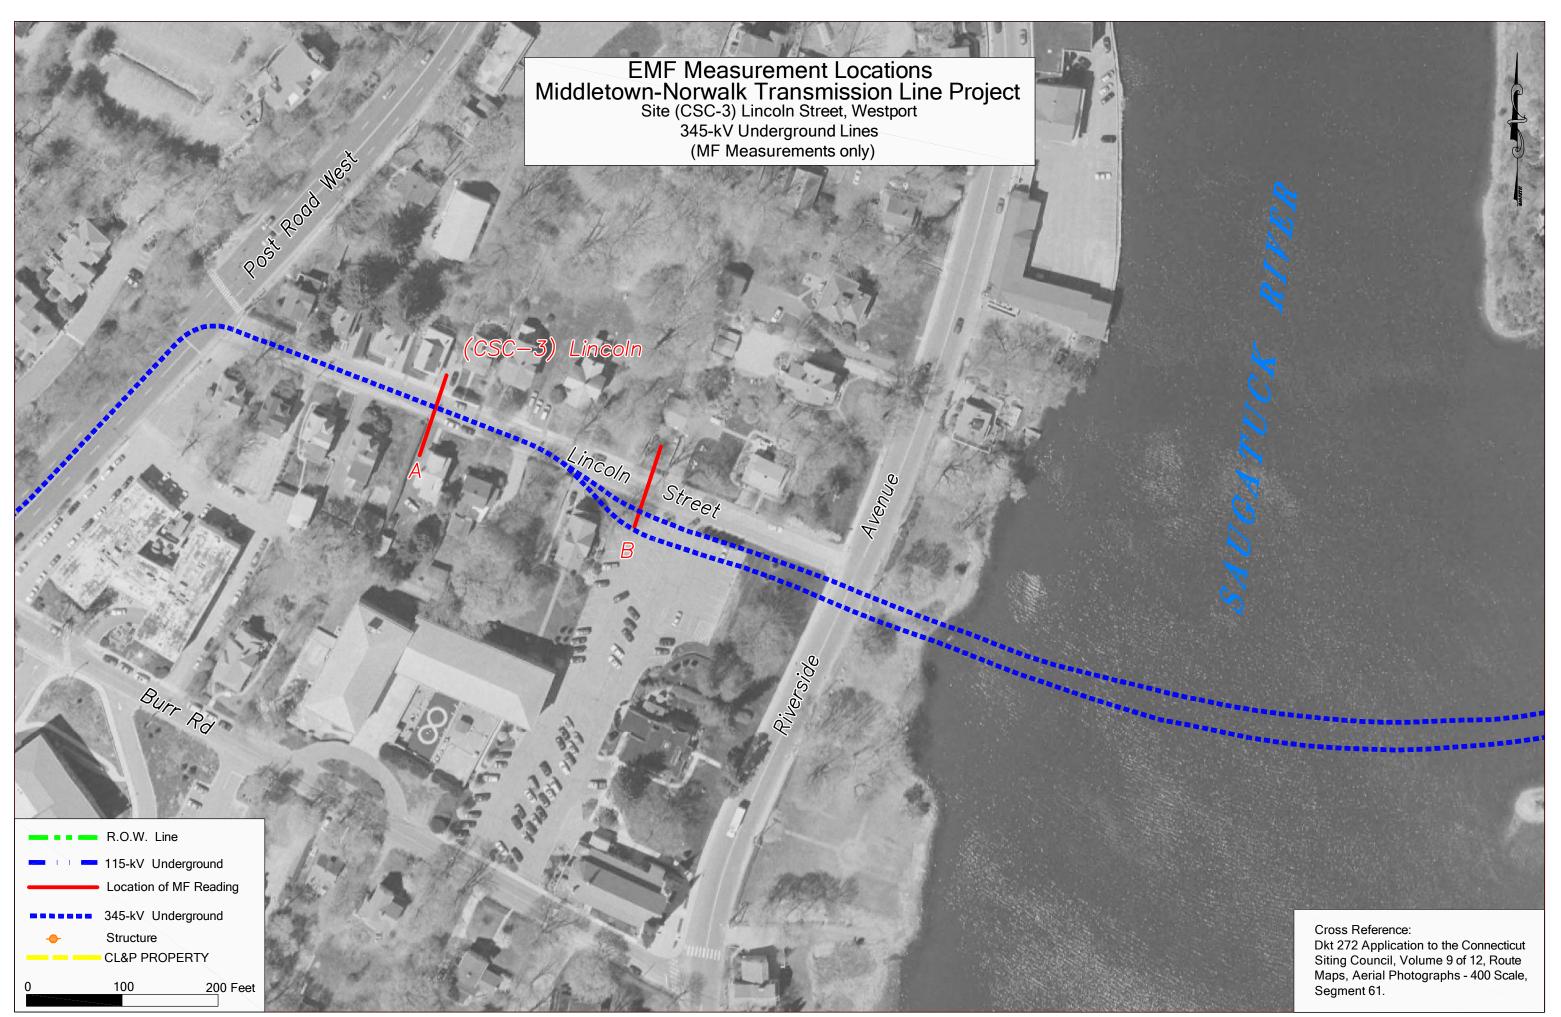

Cross Reference: Dkt 272 Application to the Connecticut Siting Council, Volume 9 of 12, Route Maps, Aerial Photographs - 400 Scale, Segment 62.

Post Rod West