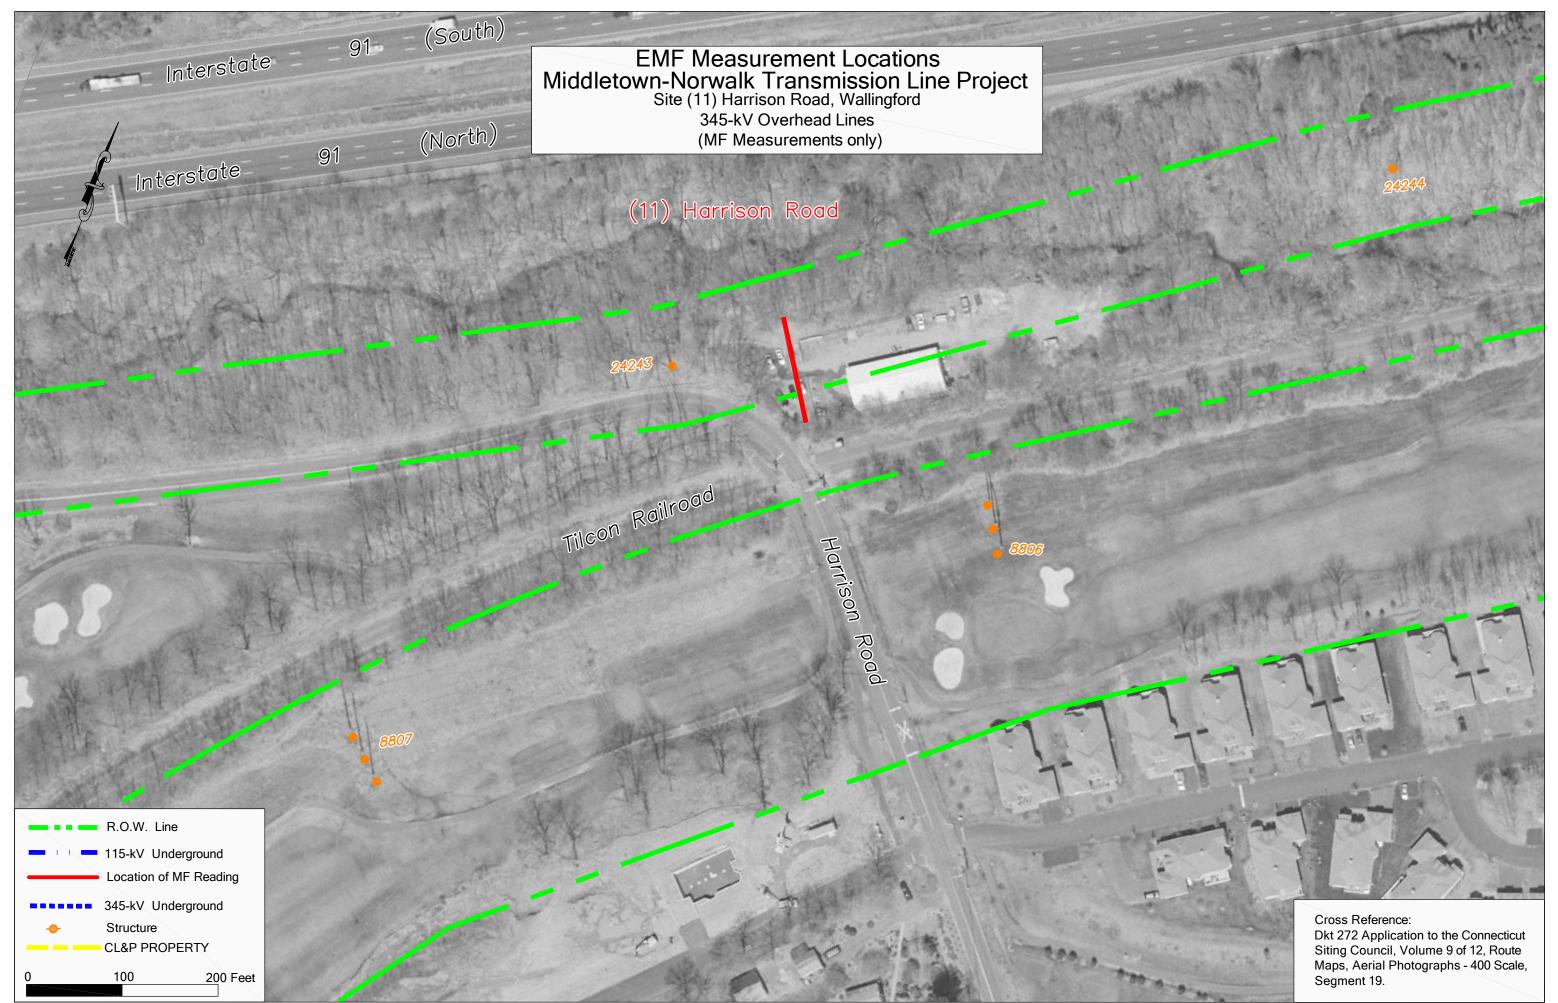

Cross Reference: Dkt 272 Application to the Connecticut Siting Council, Volume 9 of 12, Route Maps, Aerial Photographs - 400 Scale, Segment 21.











Cross Reference: Dkt 272 Application to the Connecticut Siting Council, Volume 9 of 12, Route Maps, Aerial Photographs - 400 Scale, Segment 29.



Cross Reference: Dkt 272 Application to the Connecticut Siting Council, Volume 9 of 12, Route Maps, Aerial Photographs - 400 Scale, Segment 31.









Post Construction Reading

(21) Congregation B'nai Jacob

Cross Reference: Dkt 272 Application to the Connecticut Siting Council, Volume 9 of 12, Route Maps, Aerial Photographs - 400 Scale, Segment 34.



Cross Reference: Dkt 272 Application to the Connecticut Siting Council, Volume 9 of 12, Route Maps, Aerial Photographs - 400 Scale,