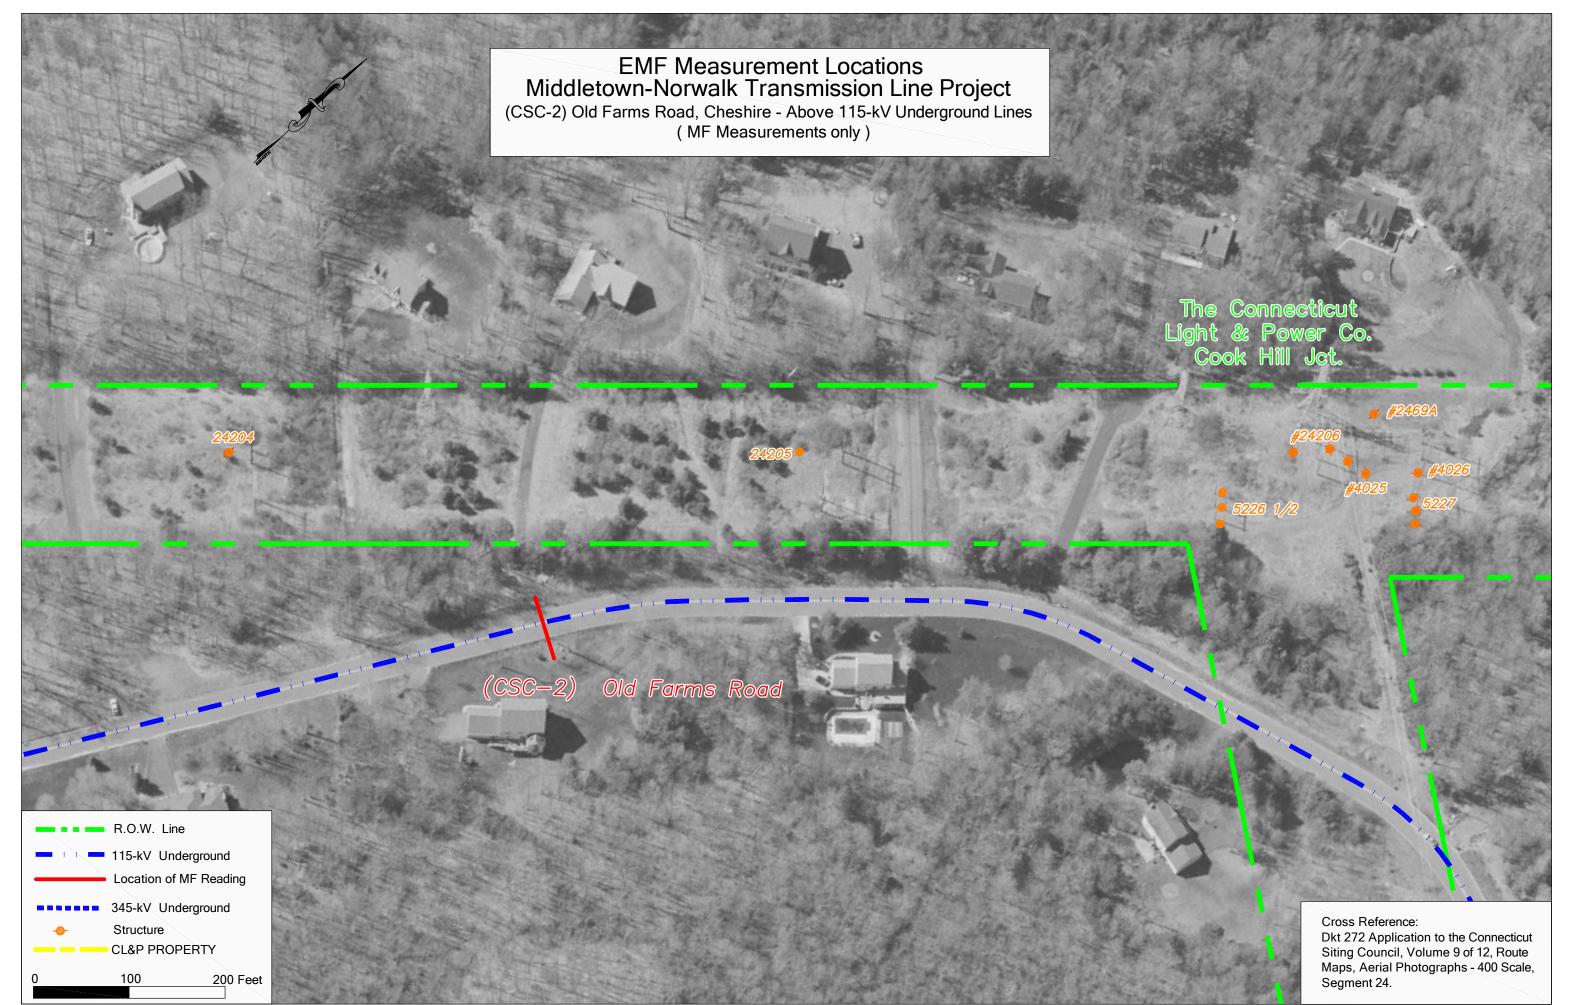

Cross Reference: Dkt 272 Application to the Connecticut Siting Council, Volume 9 of 12, Route Maps, Aerial Photographs - 400 Scale, Segment 21.

Cross Reference: Dkt 272 Application to the Connecticut Siting Council, Volume 9 of 12, Route Maps, Aerial Photographs - 400 Scale, Segment 29.