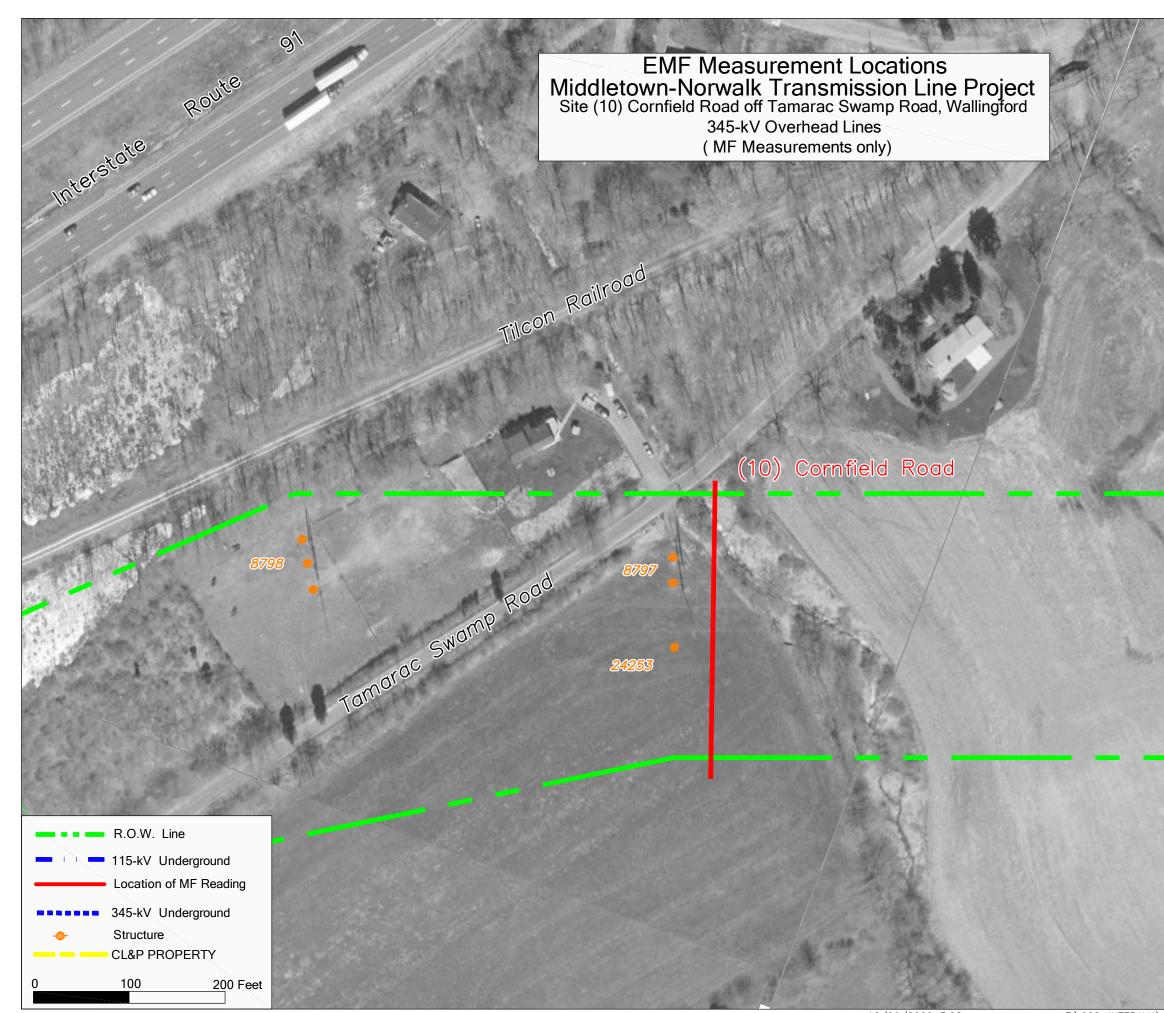

Cross Reference: Dkt 272 Application to the Connecticut Siting Council, Volume 9 of 12, Route Maps, Aerial Photographs - 400 Scale, Segment 21.











Cross Reference: Dkt 272 Application to the Connecticut Siting Council, Volume 9 of 12, Route Maps, Aerial Photographs - 400 Scale, Segment 29.



Cross Reference: Dkt 272 Application to the Connecticut Siting Council, Volume 9 of 12, Route Maps, Aerial Photographs - 400 Scale, Segment 31.









Post Construction Reading

(21) Congregation B'nai Jacob

Cross Reference: Dkt 272 Application to the Connecticut Siting Council, Volume 9 of 12, Route Maps, Aerial Photographs - 400 Scale, Segment 34.



Cross Reference: Dkt 272 Application to the Connecticut Siting Council, Volume 9 of 12, Route Maps, Aerial Photographs - 400 Sca