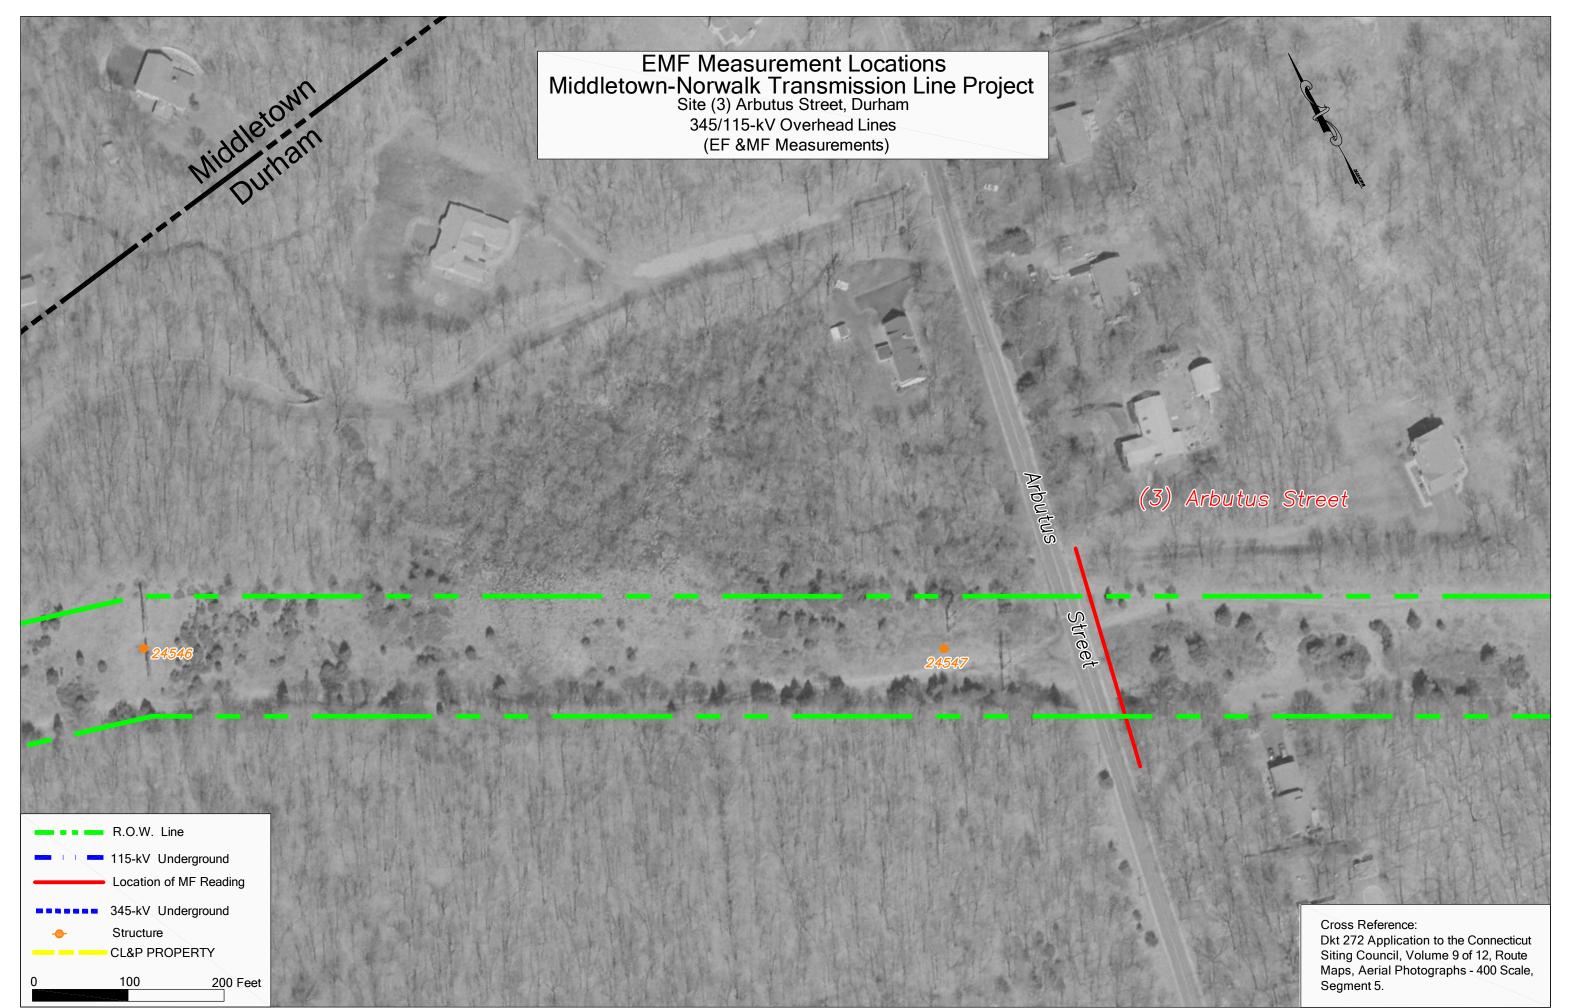

Cross Reference: Dkt 272 Application to the Connecticut Siting Council, Volume 9 of 12, Route Maps, Aerial Photographs - 400 Scale, Segment 21.











Cross Reference: Dkt 272 Application to the Connecticut Siting Council, Volume 9 of 12, Route Maps, Aerial Photographs - 400 Scale, Segment 29.



Cross Reference: Dkt 272 Application to the Connecticut Siting Council, Volume 9 of 12, Route Maps, Aerial Photographs - 400 Scale, Segment 31.









Post Construction Reading

(21) Congregation B'nai Jacob

Cross Reference: Dkt 272 Application to the Connecticut Siting Council, Volume 9 of 12, Route Maps, Aerial Photographs - 400 Scale, Segment 34.



Cross Reference: Dkt 272 Application to the Connecticut Siting Council, Volume 9 of 12, Route Maps, Aerial P