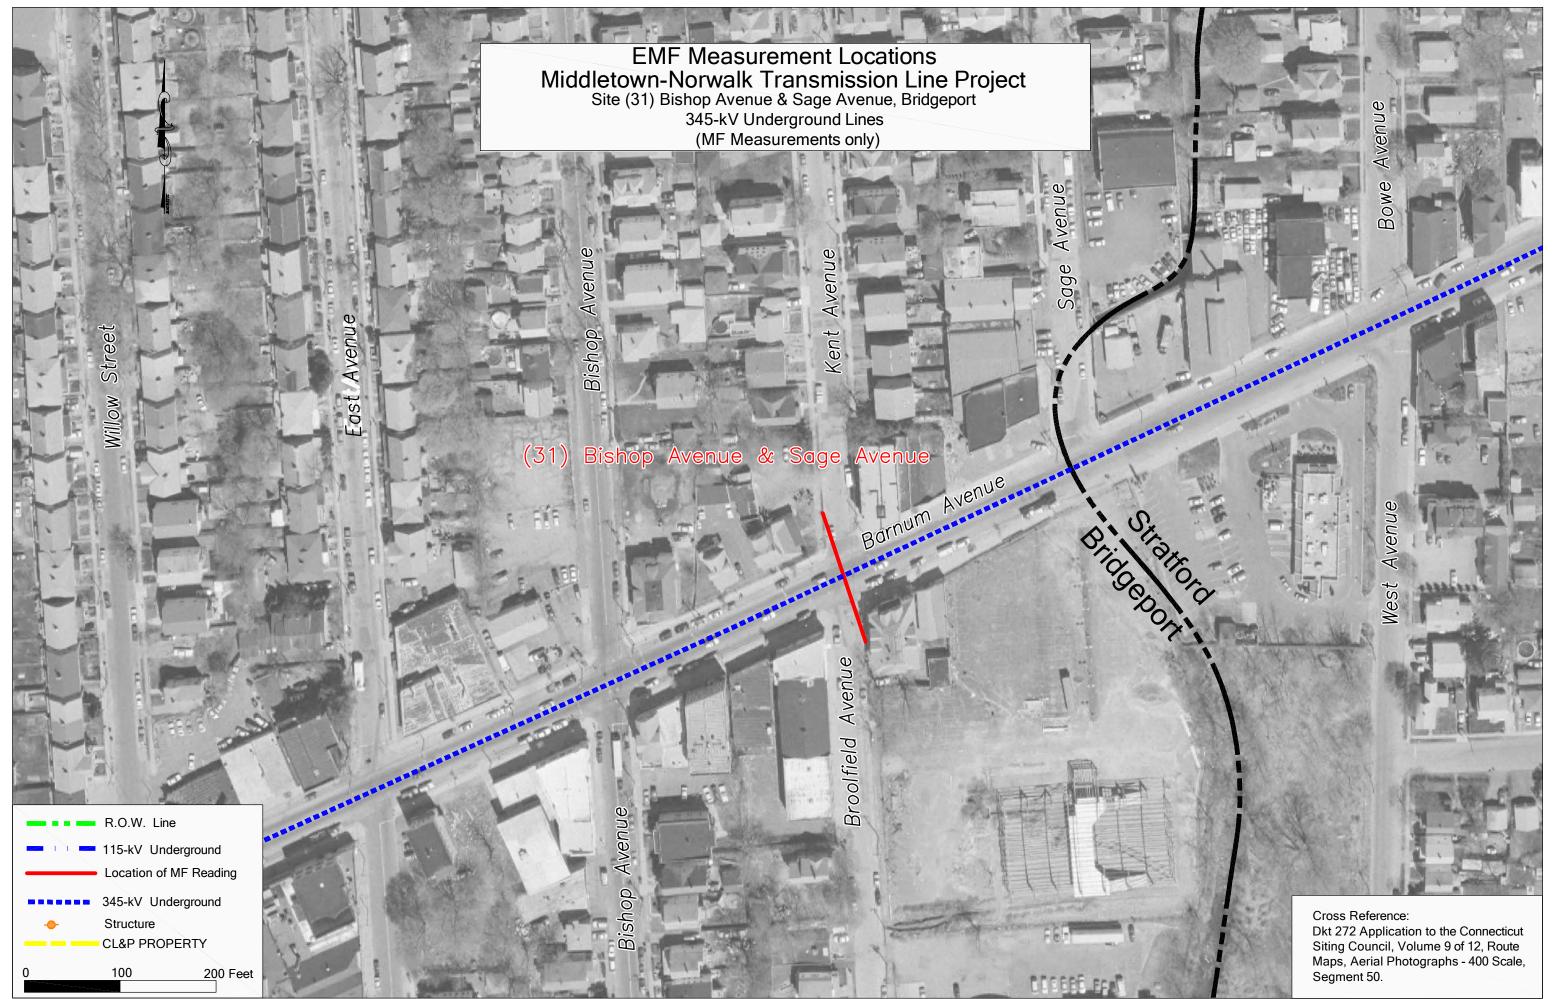

Aerial Photographs - 400 Scale, Segment 34.



Cross Reference: Dkt 272 Application to the Connecticut Siting Council, Volume 9 of 12, Route Maps, Aerial Photographs - 400 Scale, Segment 36.



Cross Reference: Dkt 272 Application to the Connecticut Siting Council, Volume 9 of 12, Route Maps, Aerial Photographs - 400 Scale, Segment 40.

EMF Measurement Locations Middletown-Norwalk Transmission Line Project Site (24) Eisenhower Park Parking Lot & Equestrian Field, Milford 345/115-kV Overhead Lines (EF & MF Measurements)

Pond

(24) Eisenhower Park Parking Lot & Equestrian Field







Cross Reference: Dkt 272 Application to the Connecticut Siting Council, Volume 9 of 12, Route Maps, Aerial Photographs - 400 Scale, Segment 42.













.....

an

Re

sse Q

Avenue

Avenue

Edgewood





















Cross Reference: Dkt 272 Application to the Connecticut Siting Council, Volume 9 of 12, Route Maps, Aerial Photographs - 400 Scale, Segment 62.

Post Rod West