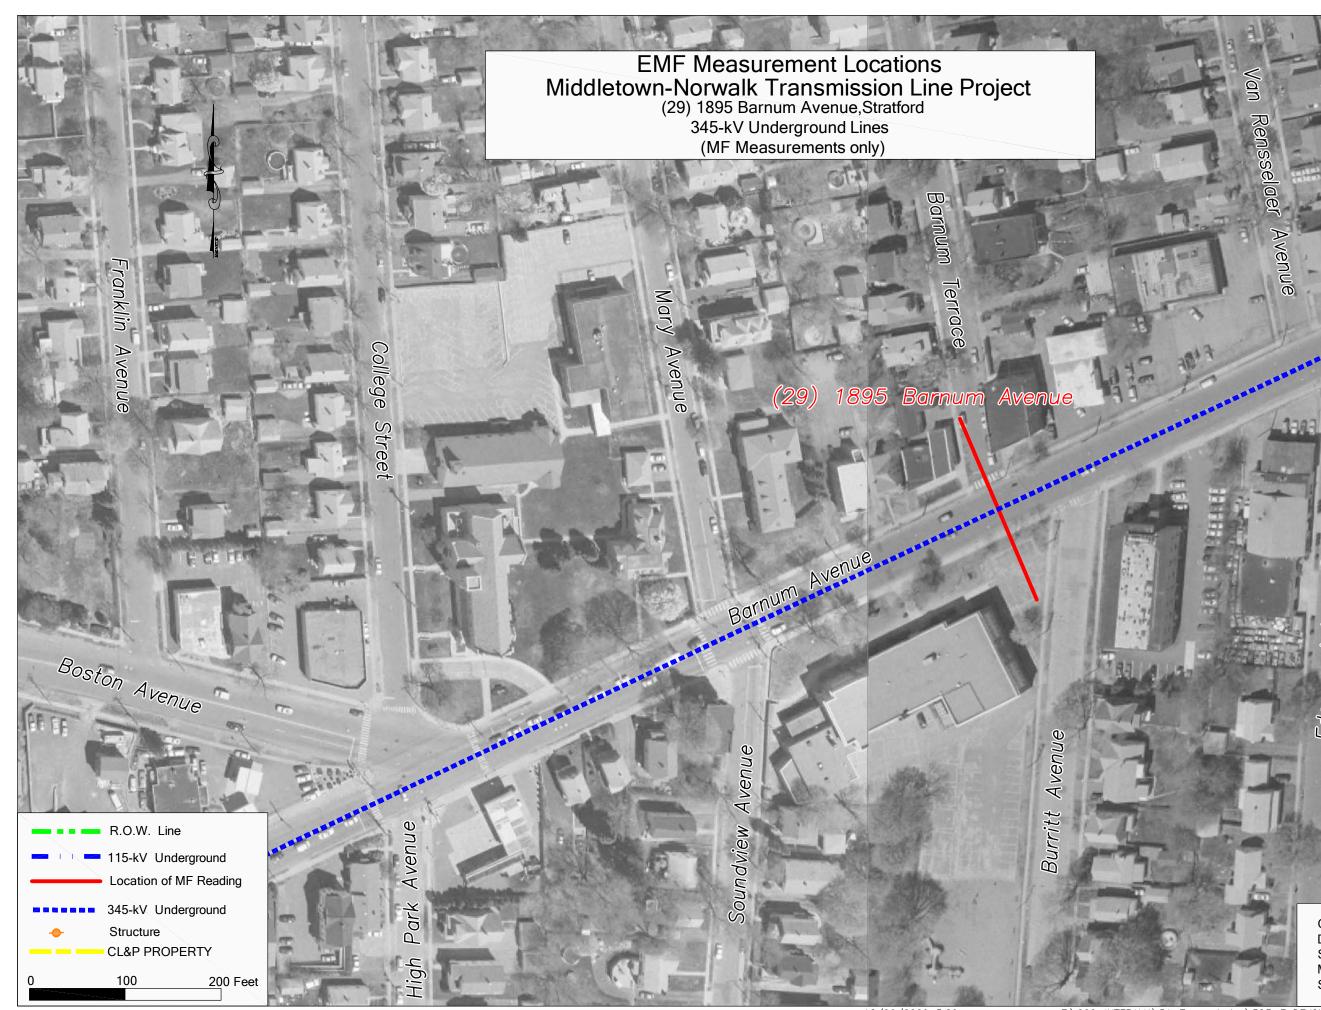

Cross Reference: Dkt 272 Application to the Connecticut Siting Council, Volume 9 of 12, Route Maps, Aerial Photographs - 400 Scale, Segment 42.

.....

an

Re

sse Q

Avenue

Avenue

Edgewood