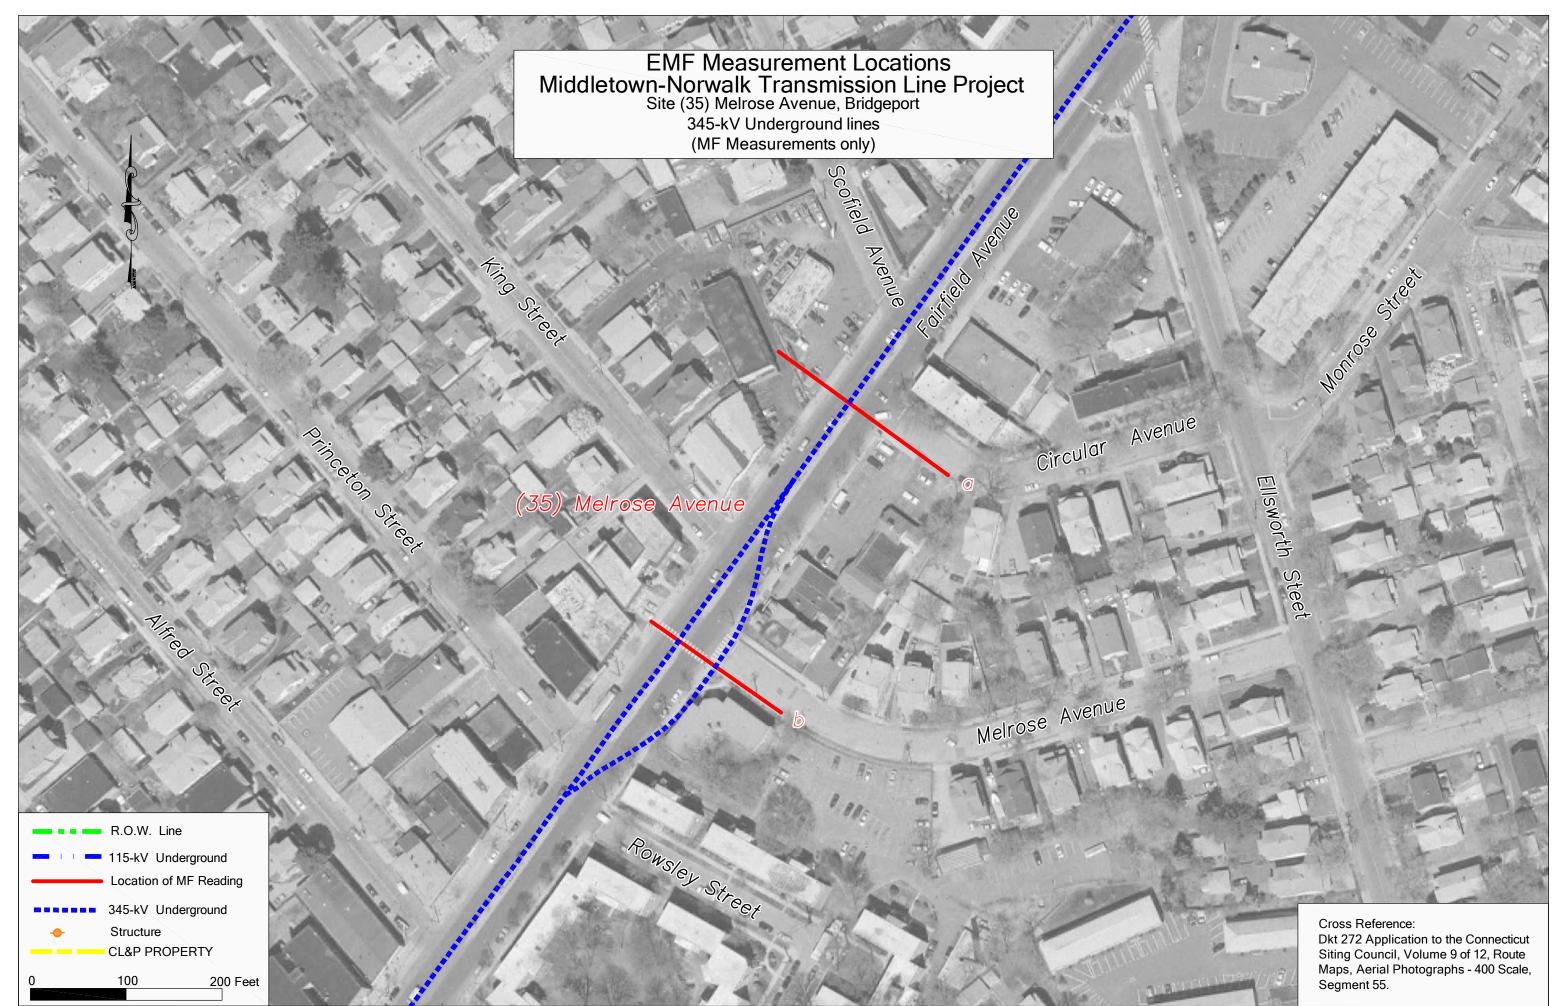

Cross Reference: Dkt 272 Application to the Connecticut Siting Council, Volume 9 of 12, Route Maps, Aerial Photographs - 400 Scale, Segment 36.

Cross Reference: Dkt 272 Application to the Connecticut Siting Council, Volume 9 of 12, Route Maps, Aerial Photographs - 400 Scale, Segment 40.