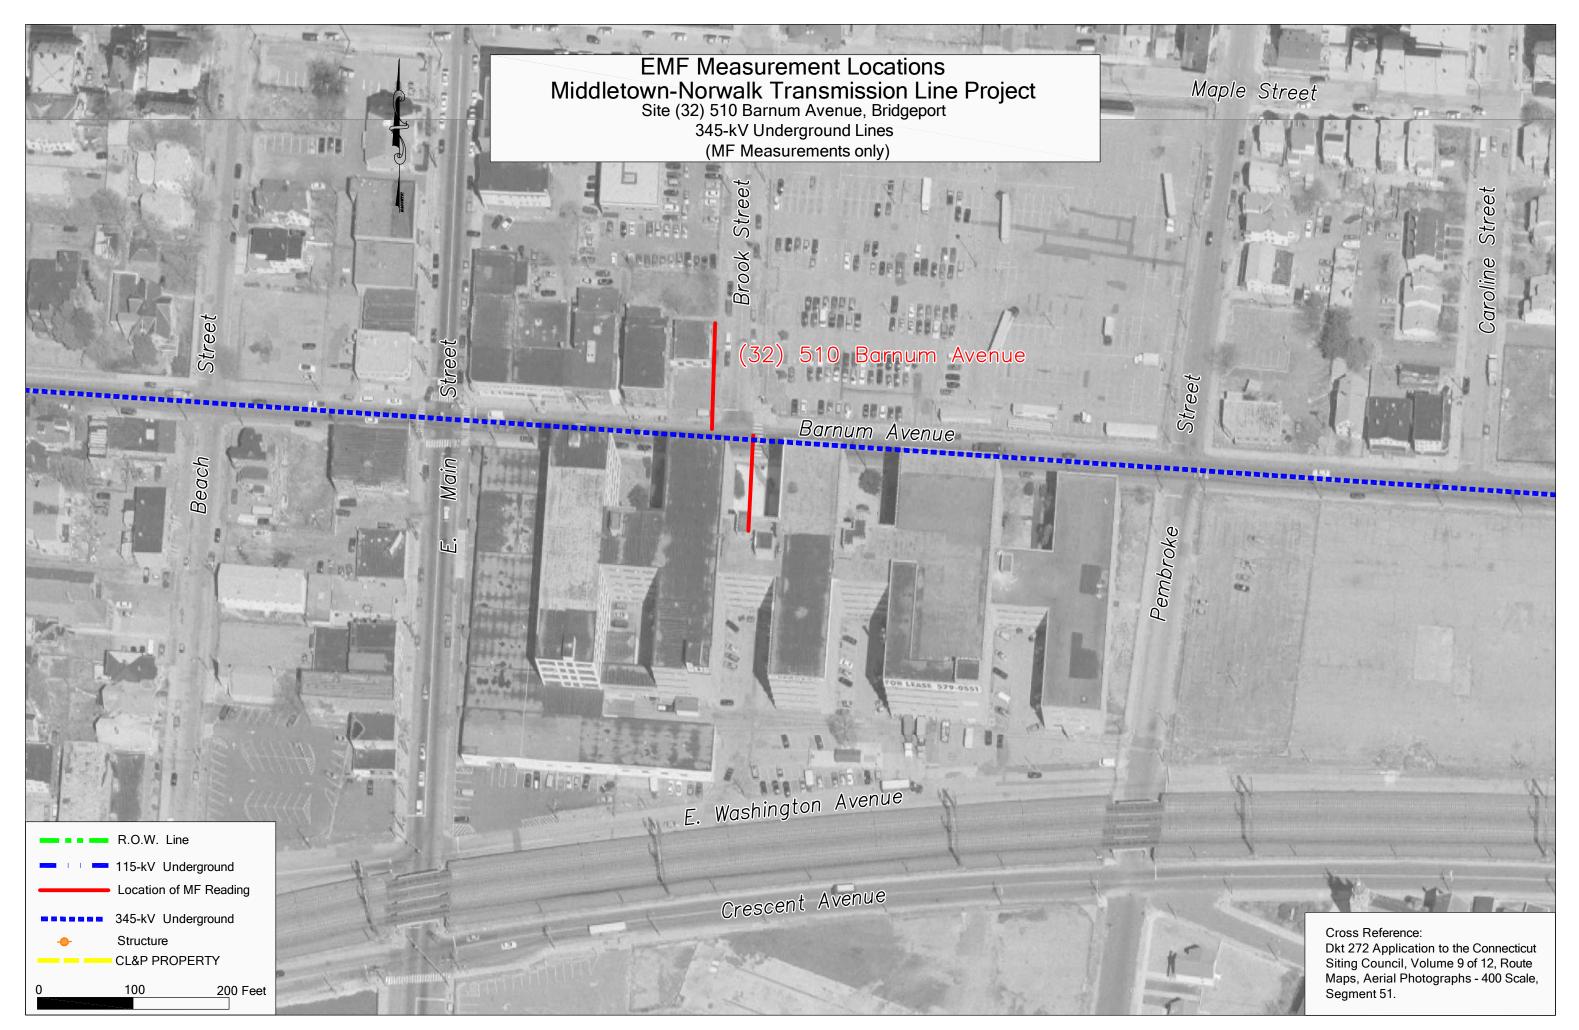

rial Photographs - 400 Scale, Segment 34.



Cross Reference: Dkt 272 Application to the Connecticut Siting Council, Volume 9 of 12, Route Maps, Aerial Photographs - 400 Scale, Segment 36.



Cross Reference: Dkt 272 Application to the Connecticut Siting Council, Volume 9 of 12, Route Maps, Aerial Photographs - 400 Scale, Segment 40.

EMF Measurement Locations Middletown-Norwalk Transmission Line Project Site (24) Eisenhower Park Parking Lot & Equestrian Field, Milford 345/115-kV Overhead Lines (EF & MF Measurements)

Pond

(24) Eisenhower Park Parking Lot & Equestrian Field







Cross Reference: Dkt 272 Application to the Connecticut Siting Council, Volume 9 of 12, Route Maps, Aerial Photographs - 400 Scale, Segment 42.













.....

an

Re

sse Q

Avenue

Avenue

Edgewood





















Cross Reference: Dkt 272 Application to the Connecticut Siting Council, Volume 9 of 12, Route Maps, Aerial Photographs - 400 Scale, Segment 62.

Post Rod West