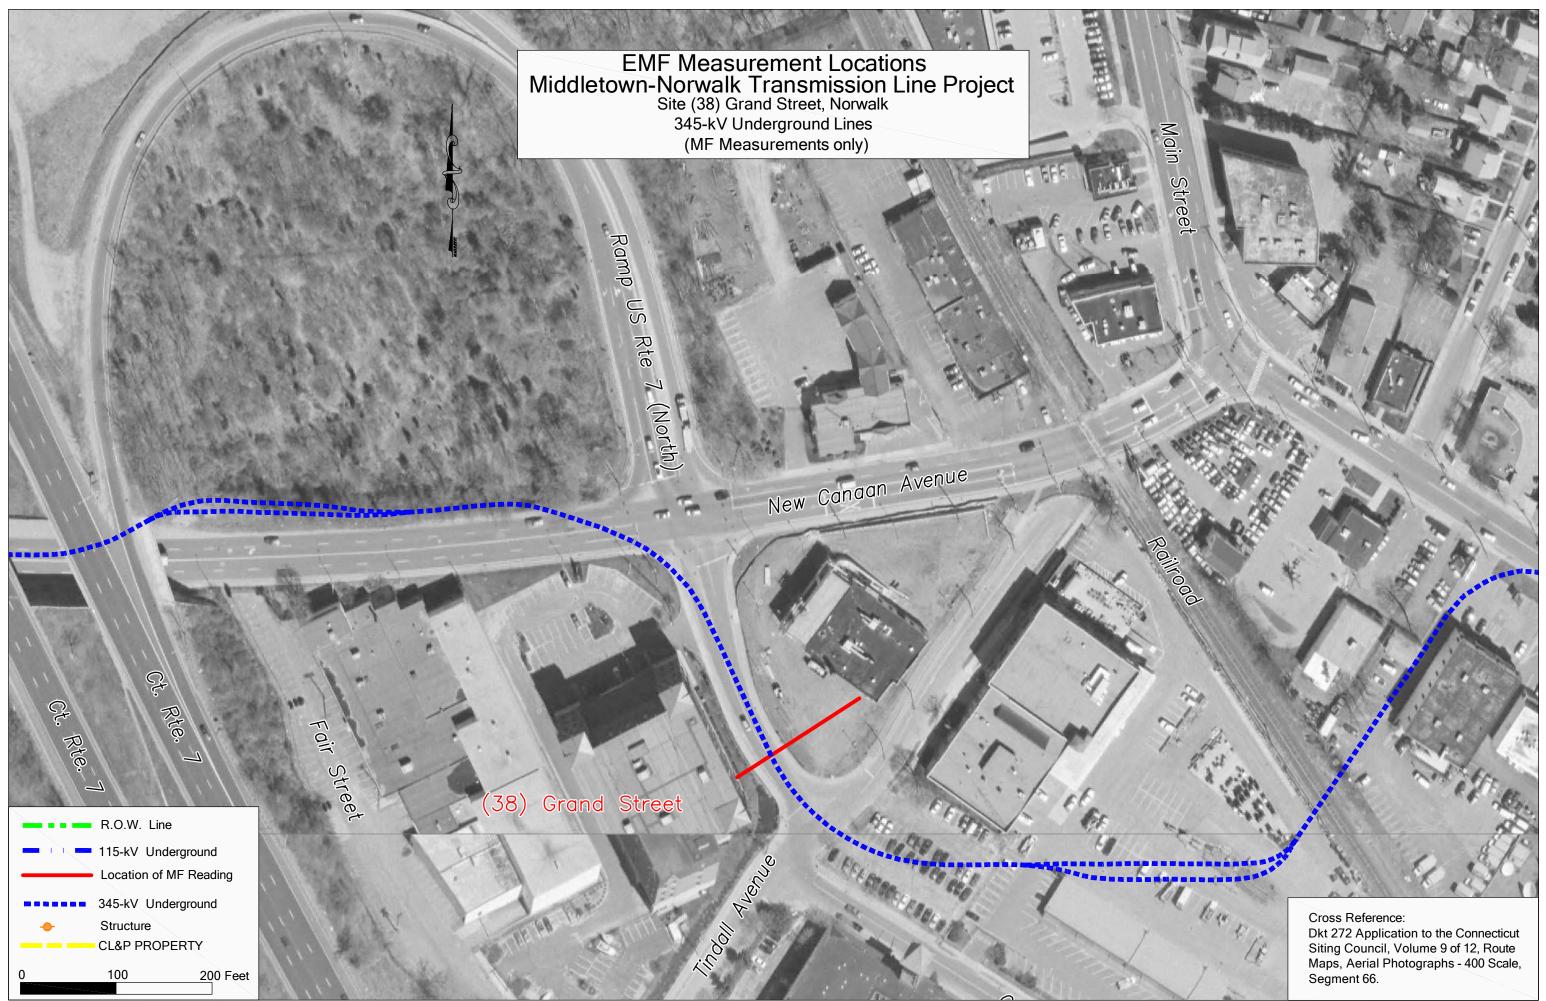

Cross Reference: Dkt 272 Application to the Connecticut Siting Council, Volume 9 of 12, Route Maps, Aerial Photographs - 400 Scale, Segment 36.

Cross Reference: Dkt 272 Application to the Connecticut Siting Council, Volume 9 of 12, Route Maps, Aerial Photographs - 400 Scale, Segment 40.