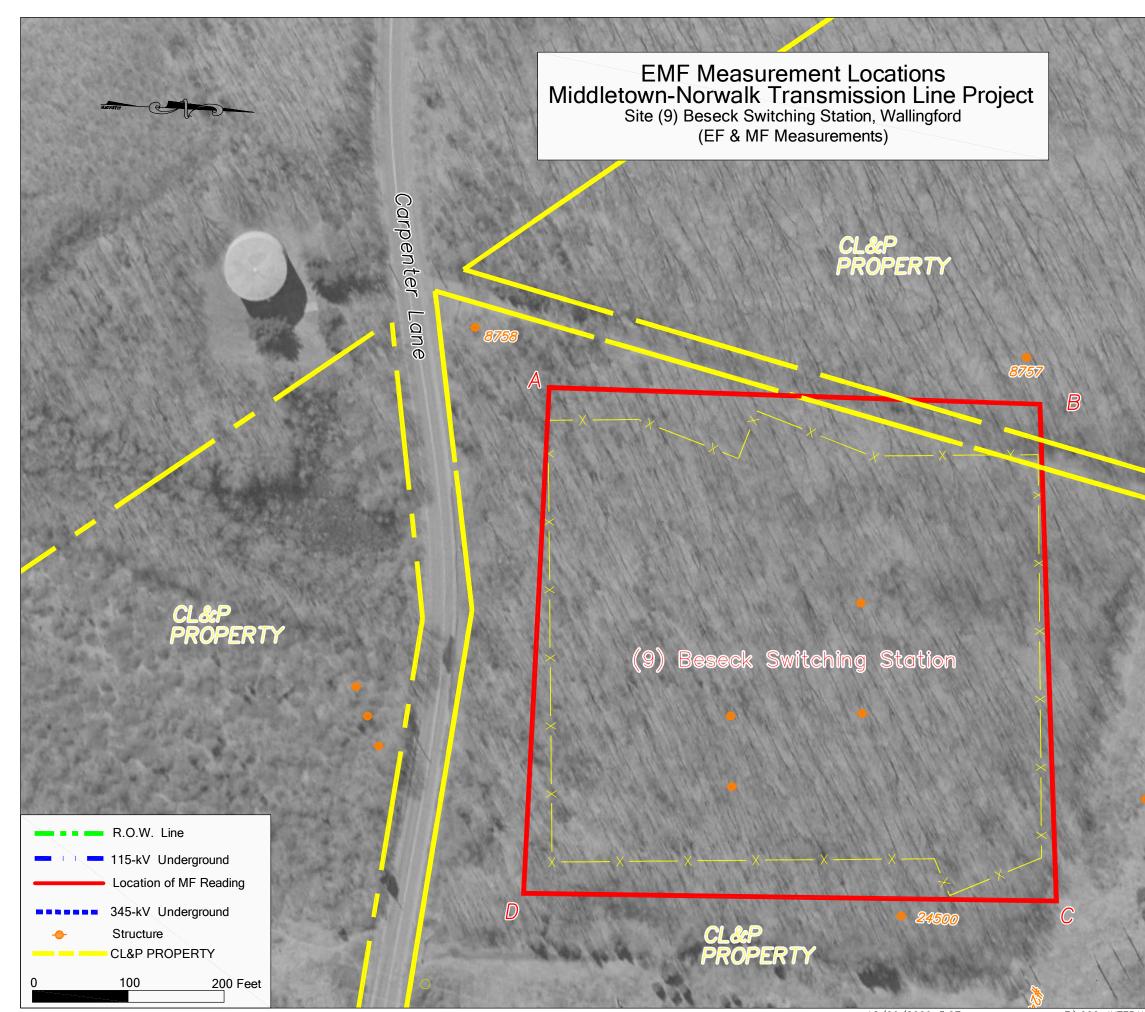

Cross Reference: Dkt 272 Application to the Connecticut Siting Council, Volume 9 of 12, Route Maps, Aerial Photographs - 400 Scale, Segment 21.











Cross Reference: Dkt 272 Application to the Connecticut Siting Council, Volume 9 of 12, Route Maps, Aerial Photographs - 400 Scale, Segment 29.



Cross Reference: Dkt 272 Application to the Connecticut Siting Council, Volume 9 of 12, Route Maps, Aerial Photographs - 400 Scale, Segment 31.









Post Construction Reading

(21) Congregation B'nai Jacob

Cross Reference: Dkt 272 Application to the Connecticut Siting Council, Volume 9 of 12, Route Maps, Aerial Photographs - 400 Scale, Segment 34.



Cross Reference: Dkt 272 Application to the Connecticut Siting Council, Volume 9 of 12, Route Maps, Aerial Photographs - 400