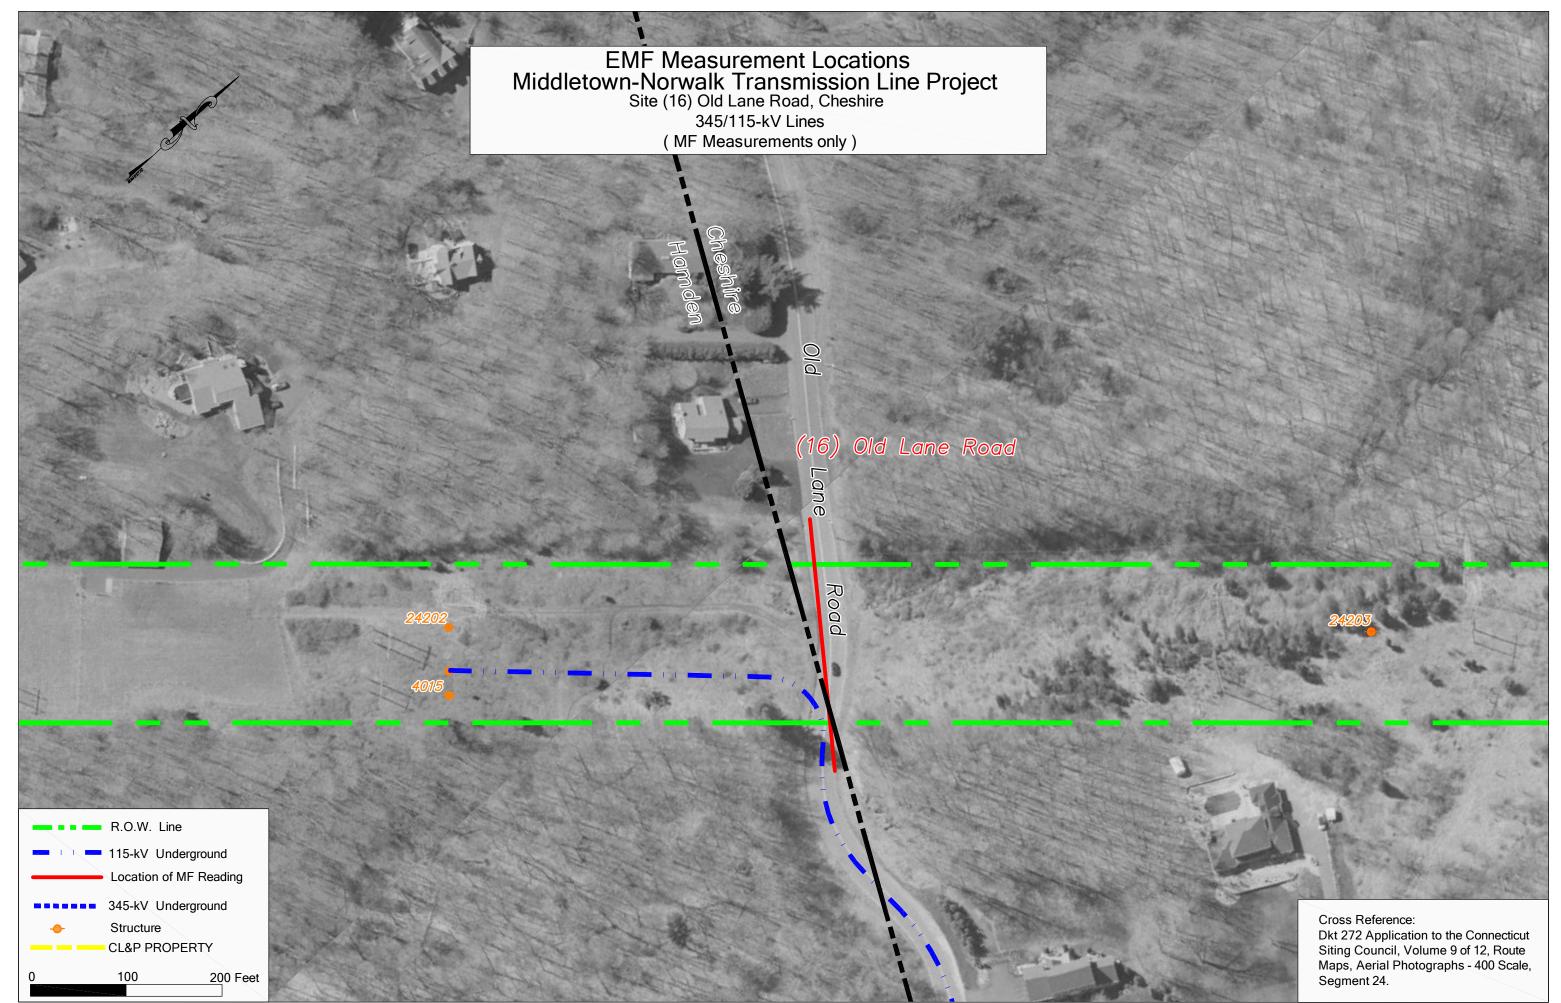

Cross Reference: Dkt 272 Application to the Connecticut Siting Council, Volume 9 of 12, Route Maps, Aerial Photographs - 400 Scale, Segment 21.

Cross Reference: Dkt 272 Application to the Connecticut Siting Council, Volume 9 of 12, Route Maps, Aerial Photographs - 400 Scale, Segment 29.