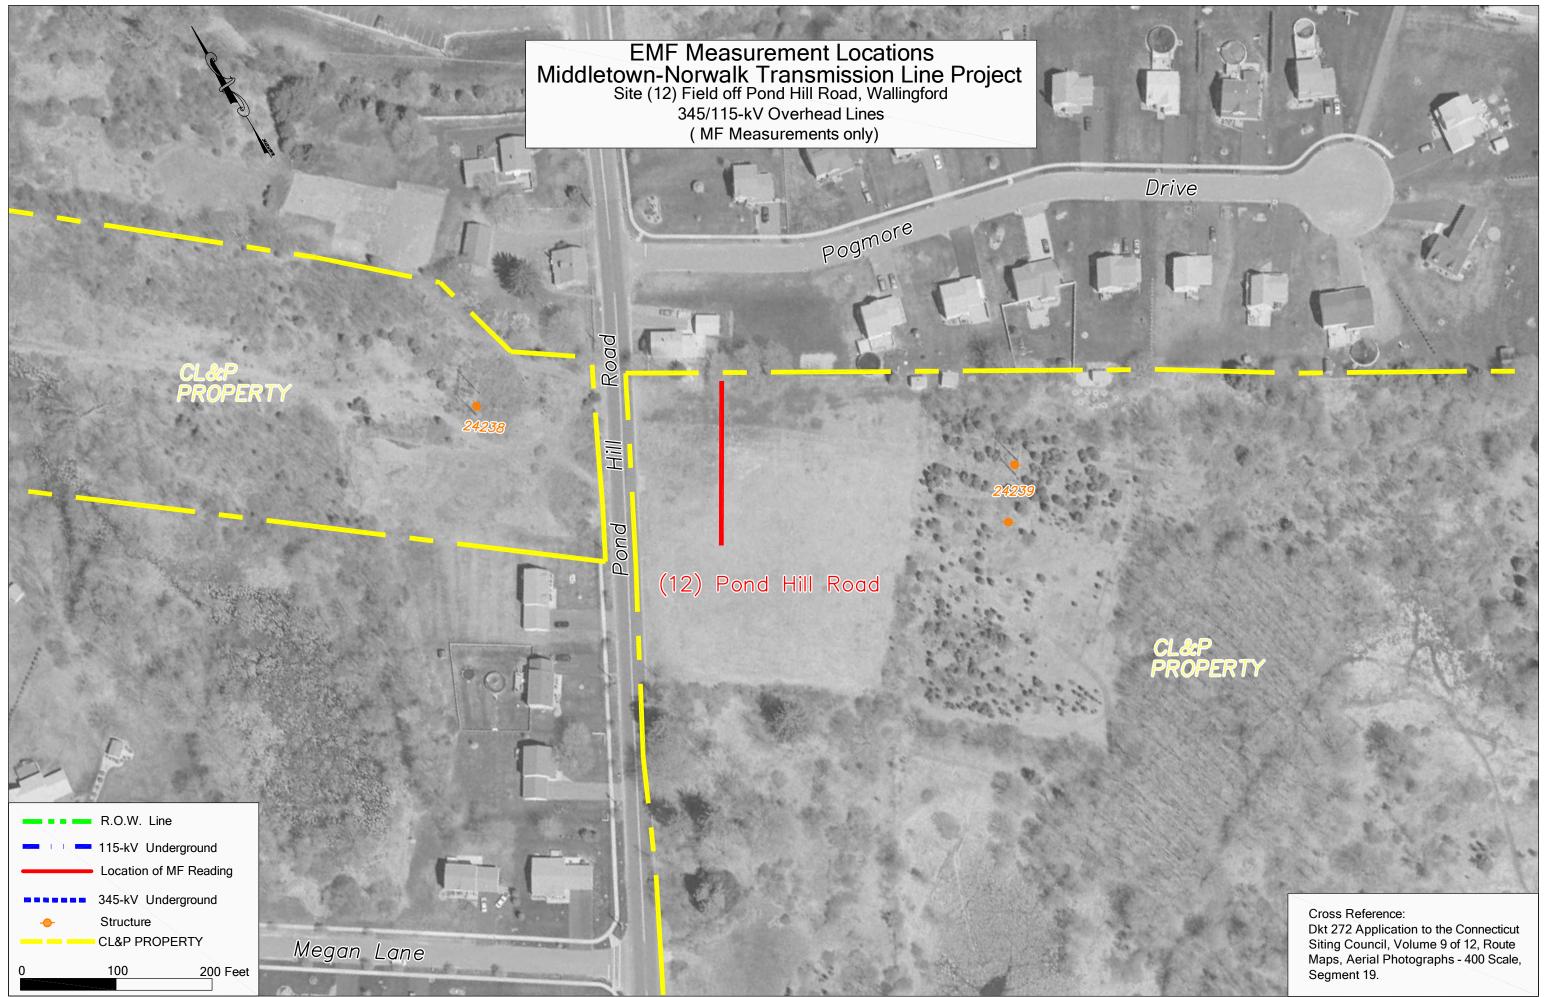

Cross Reference: Dkt 272 Application to the Connecticut Siting Council, Volume 9 of 12, Route Maps, Aerial Photographs - 400 Scale, Segment 21.











Cross Reference: Dkt 272 Application to the Connecticut Siting Council, Volume 9 of 12, Route Maps, Aerial Photographs - 400 Scale, Segment 29.



Cross Reference: Dkt 272 Application to the Connecticut Siting Council, Volume 9 of 12, Route Maps, Aerial Photographs - 400 Scale, Segment 31.









Post Construction Reading

(21) Congregation B'nai Jacob

Cross Reference: Dkt 272 Application to the Connecticut Siting Council, Volume 9 of 12, Route Maps, Aerial Photographs - 400 Scale, Segment 34.



Cross Reference: Dkt 272 Application to the Connecticut Siting Council, Volume 9 of 12, Route Maps, Aerial Photographs - 400 Scale, Se