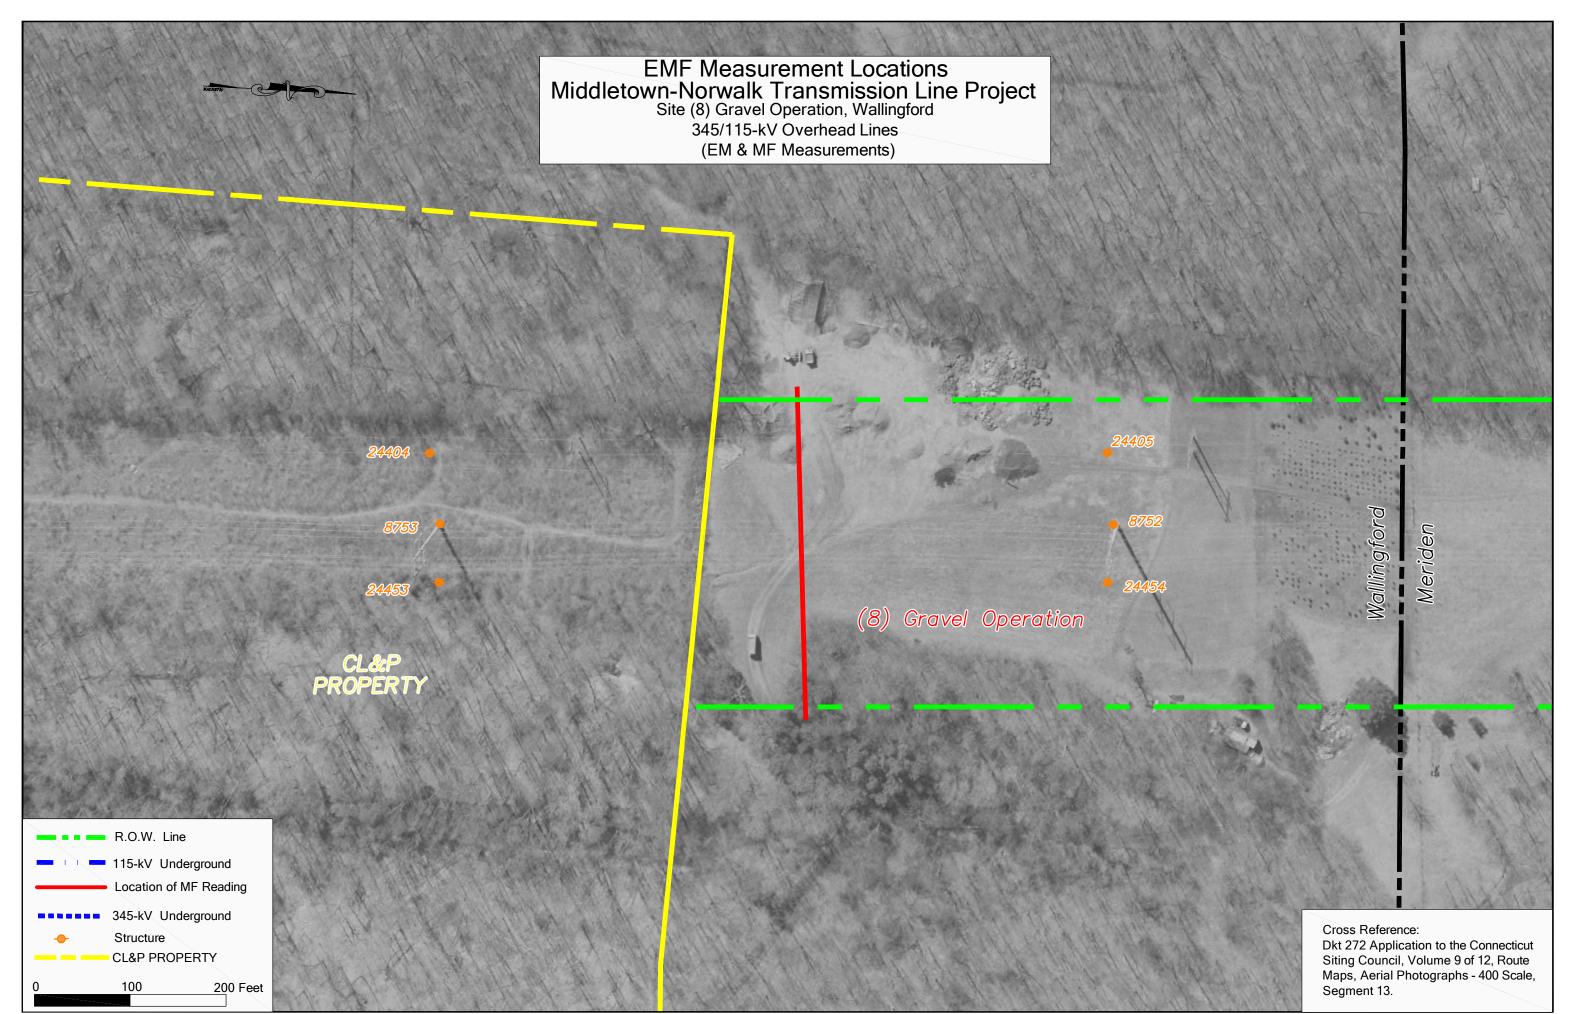

Cross Reference: Dkt 272 Application to the Connecticut Siting Council, Volume 9 of 12, Route Maps, Aerial Photographs - 400 Scale, Segment 21.











Cross Reference: Dkt 272 Application to the Connecticut Siting Council, Volume 9 of 12, Route Maps, Aerial Photographs - 400 Scale, Segment 29.



Cross Reference: Dkt 272 Application to the Connecticut Siting Council, Volume 9 of 12, Route Maps, Aerial Photographs - 400 Scale, Segment 31.









Post Construction Reading

(21) Congregation B'nai Jacob

Cross Reference: Dkt 272 Application to the Connecticut Siting Council, Volume 9 of 12, Route Maps, Aerial Photographs - 400 Scale, Segment 34.



Cross Reference: Dkt 272 Application to the Connecticut Siting Council, Volume 9 of 12, Route Maps, Aerial Photographs - 4