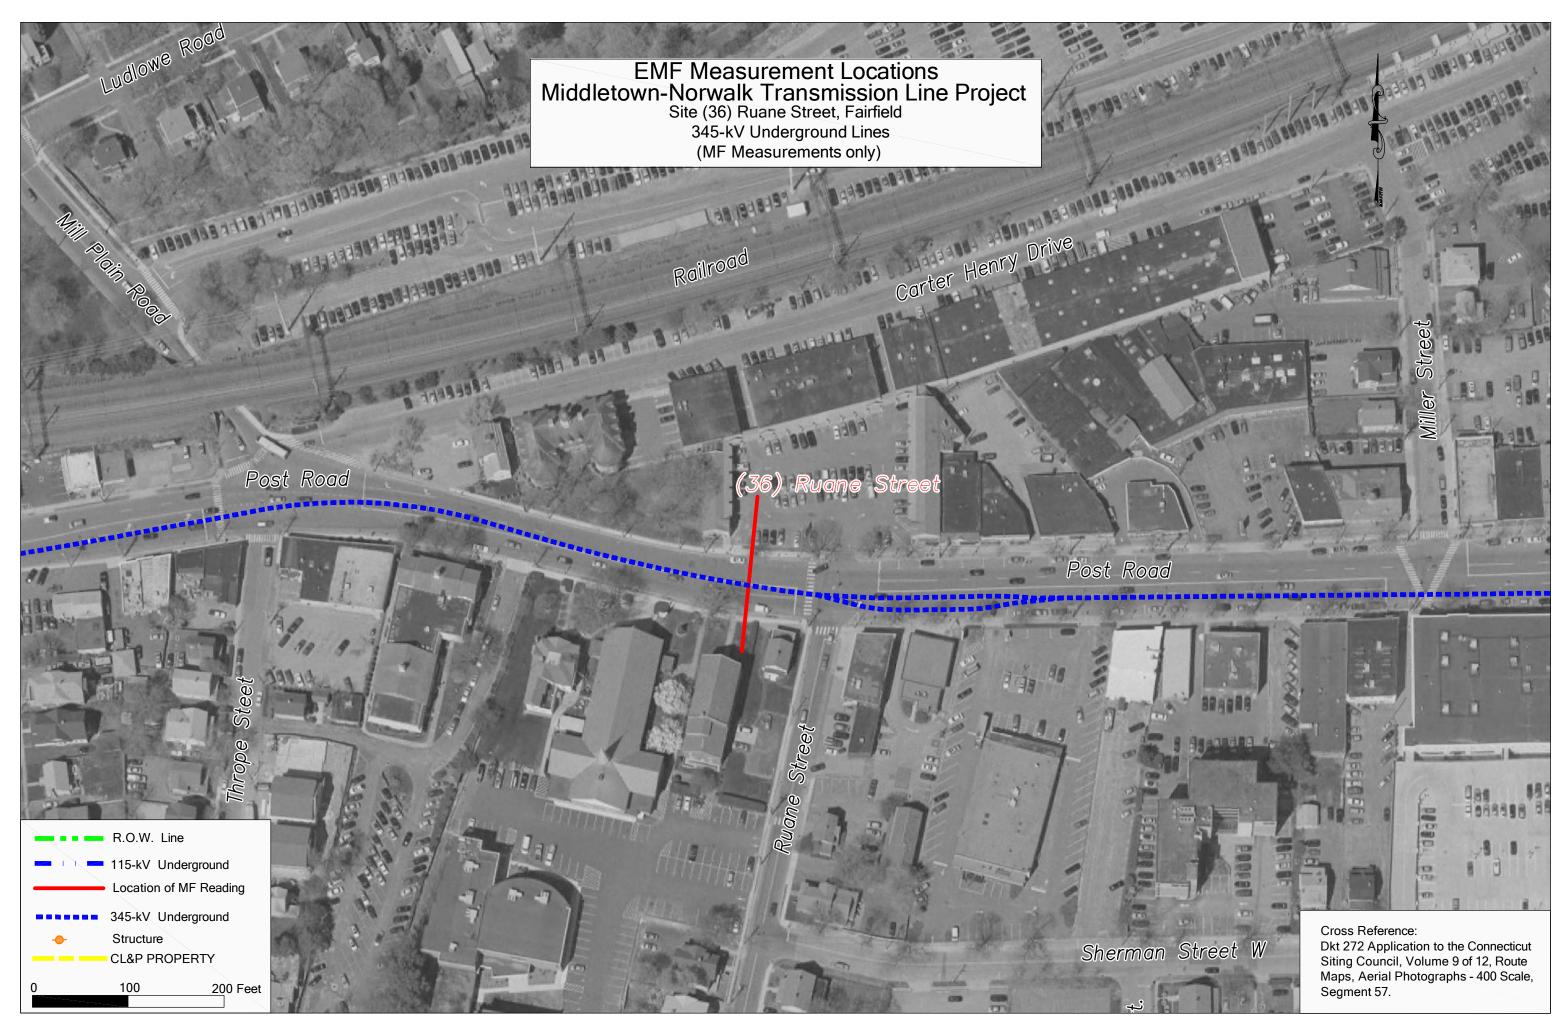

Cross Reference: Dkt 272 Application to the Connecticut Siting Council, Volume 9 of 12, Route Maps, Aerial Photographs - 400 Scale, Segment 36.

Cross Reference: Dkt 272 Application to the Connecticut Siting Council, Volume 9 of 12, Route Maps, Aerial Photographs - 400 Scale, Segment 40.