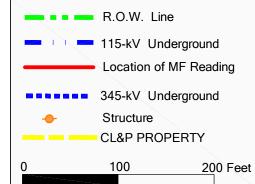

Cross Reference: Dkt 272 Application to the Connecticut Siting Council, Volume 9 of 12, Route Maps, Aerial Photographs - 400 Scale, Segment 36.

Cross Reference: Dkt 272 Application to the Connecticut Siting Council, Volume 9 of 12, Route Maps, Aerial Photographs - 400 Scale, Segment 40.