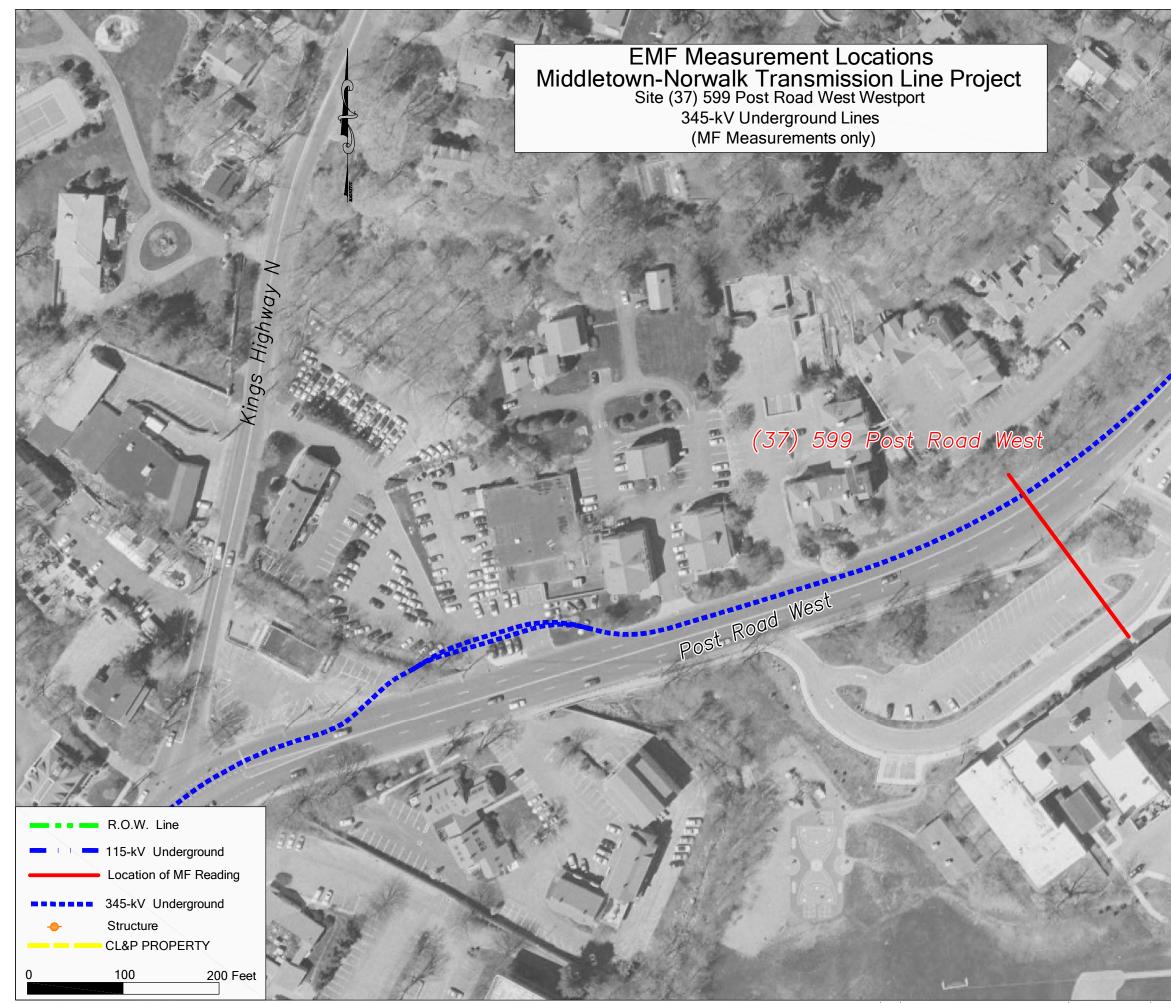

Cross Reference: Dkt 272 Application to the Connecticut Siting Council, Volume 9 of 12, Route Maps, Aerial Photographs - 400 Scale, Segment 62.

Post Rod West