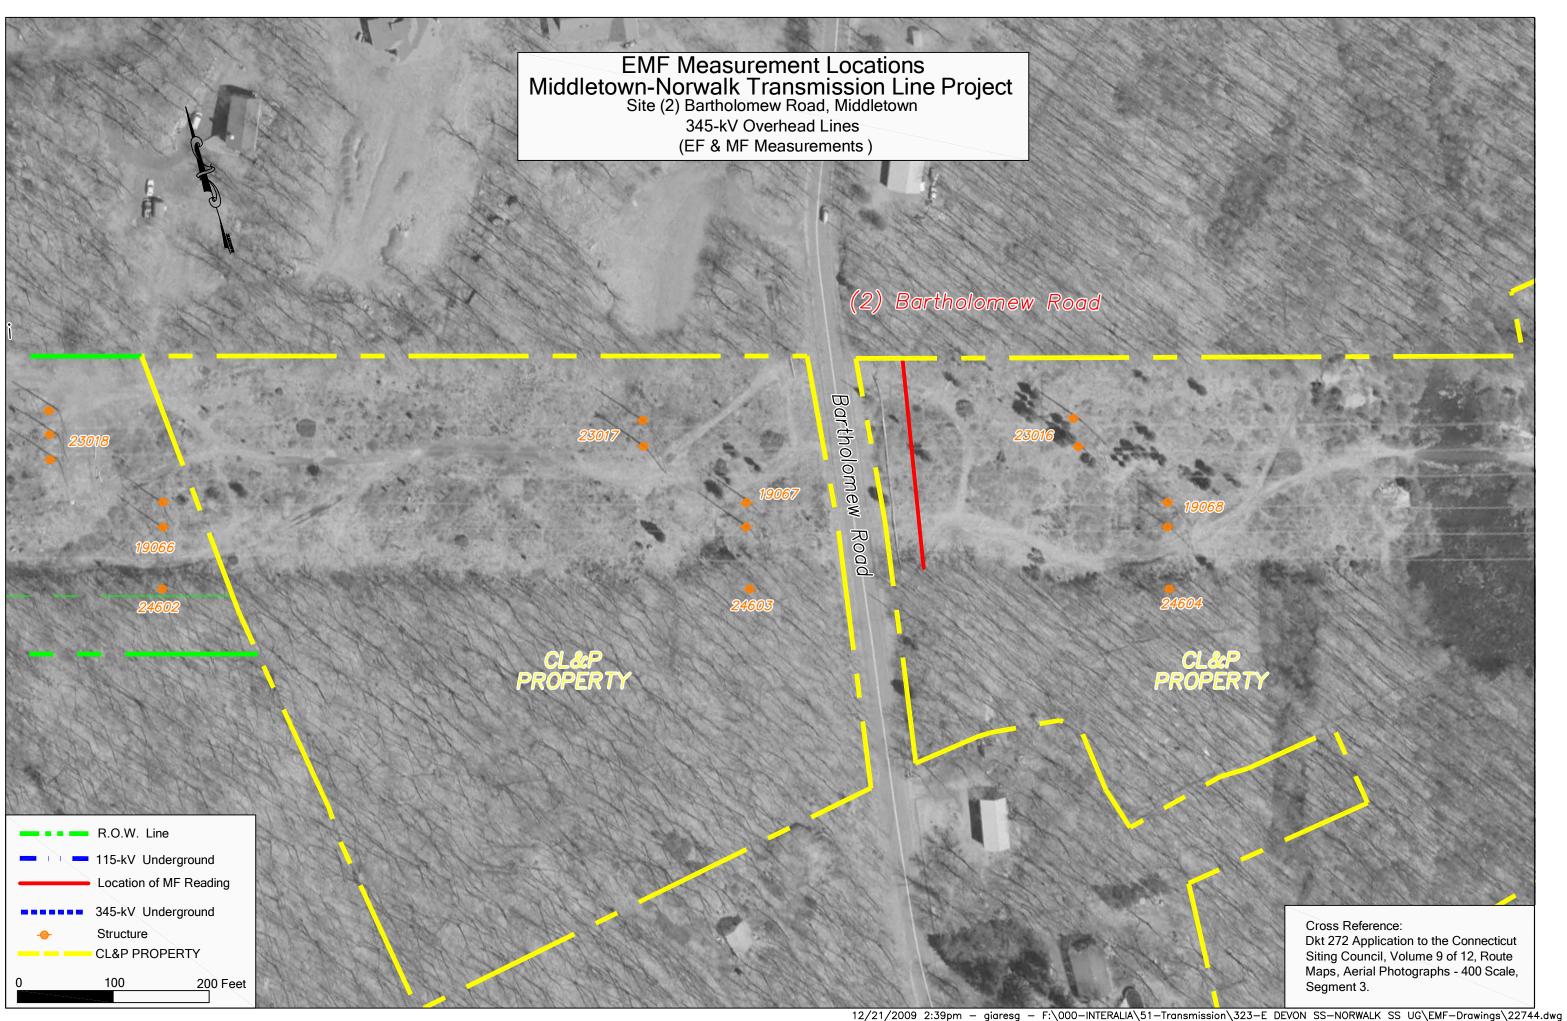

Cross Reference: Dkt 272 Application to the Connecticut Siting Council, Volume 9 of 12, Route Maps, Aerial Photographs - 400 Scale, Segment 21.











Cross Reference: Dkt 272 Application to the Connecticut Siting Council, Volume 9 of 12, Route Maps, Aerial Photographs - 400 Scale, Segment 29.



Cross Reference: Dkt 272 Application to the Connecticut Siting Council, Volume 9 of 12, Route Maps, Aerial Photographs - 400 Scale, Segment 31.









Post Construction Reading

(21) Congregation B'nai Jacob

Cross Reference: Dkt 272 Application to the Connecticut Siting Council, Volume 9 of 12, Route Maps, Aerial Photographs - 400 Scale, Segment 34.



Cross Reference: Dkt 272 Application to the Connecticut Siting Council, Volume 9 of 12, Route Maps, Aerial