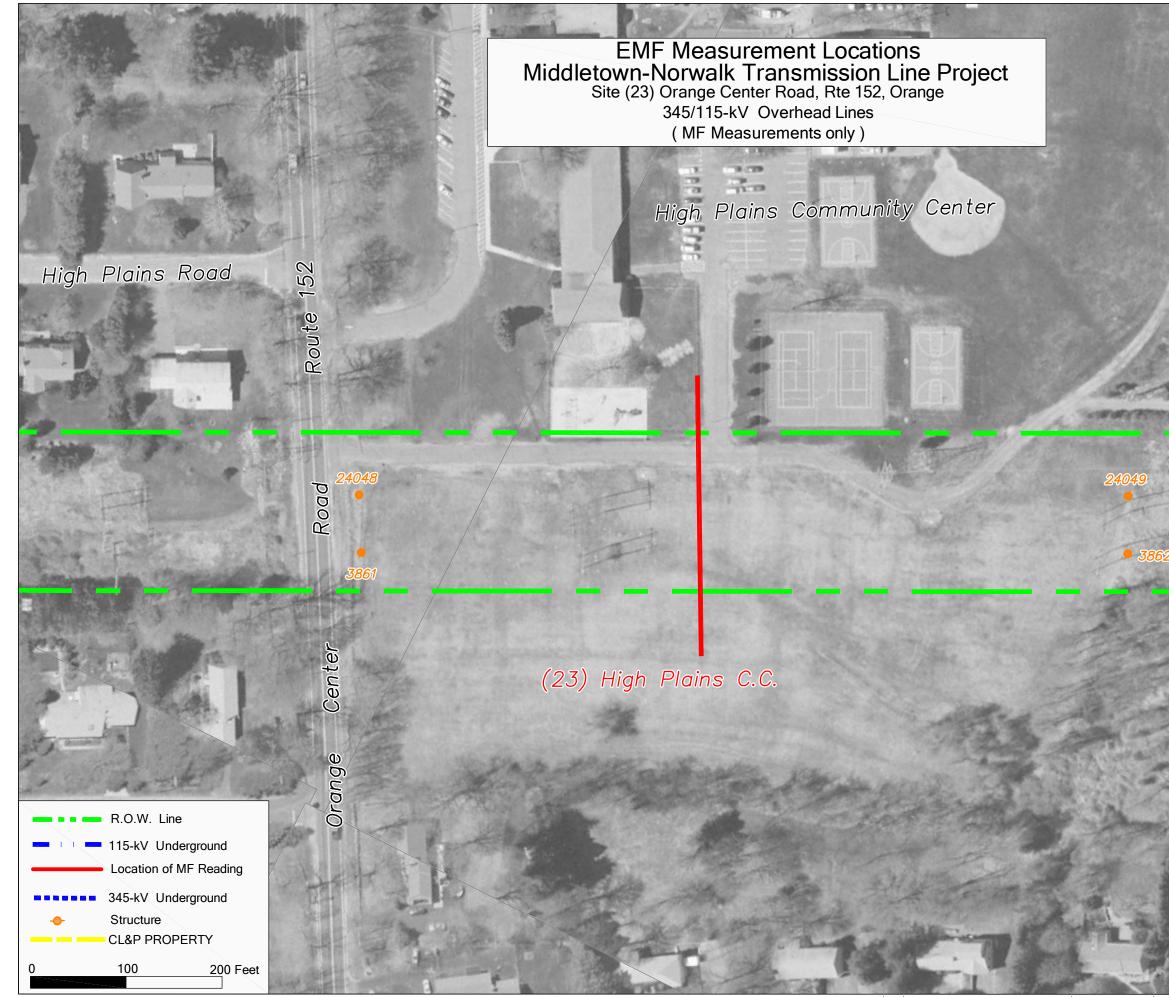

Cross Reference: Dkt 272 Application to the Connecticut Siting Council, Volume 9 of 12, Route Maps, Aerial Photographs - 400 Scale, Segment 36.

Cross Reference: Dkt 272 Application to the Connecticut Siting Council, Volume 9 of 12, Route Maps, Aerial Photographs - 400 Scale, Segment 40.