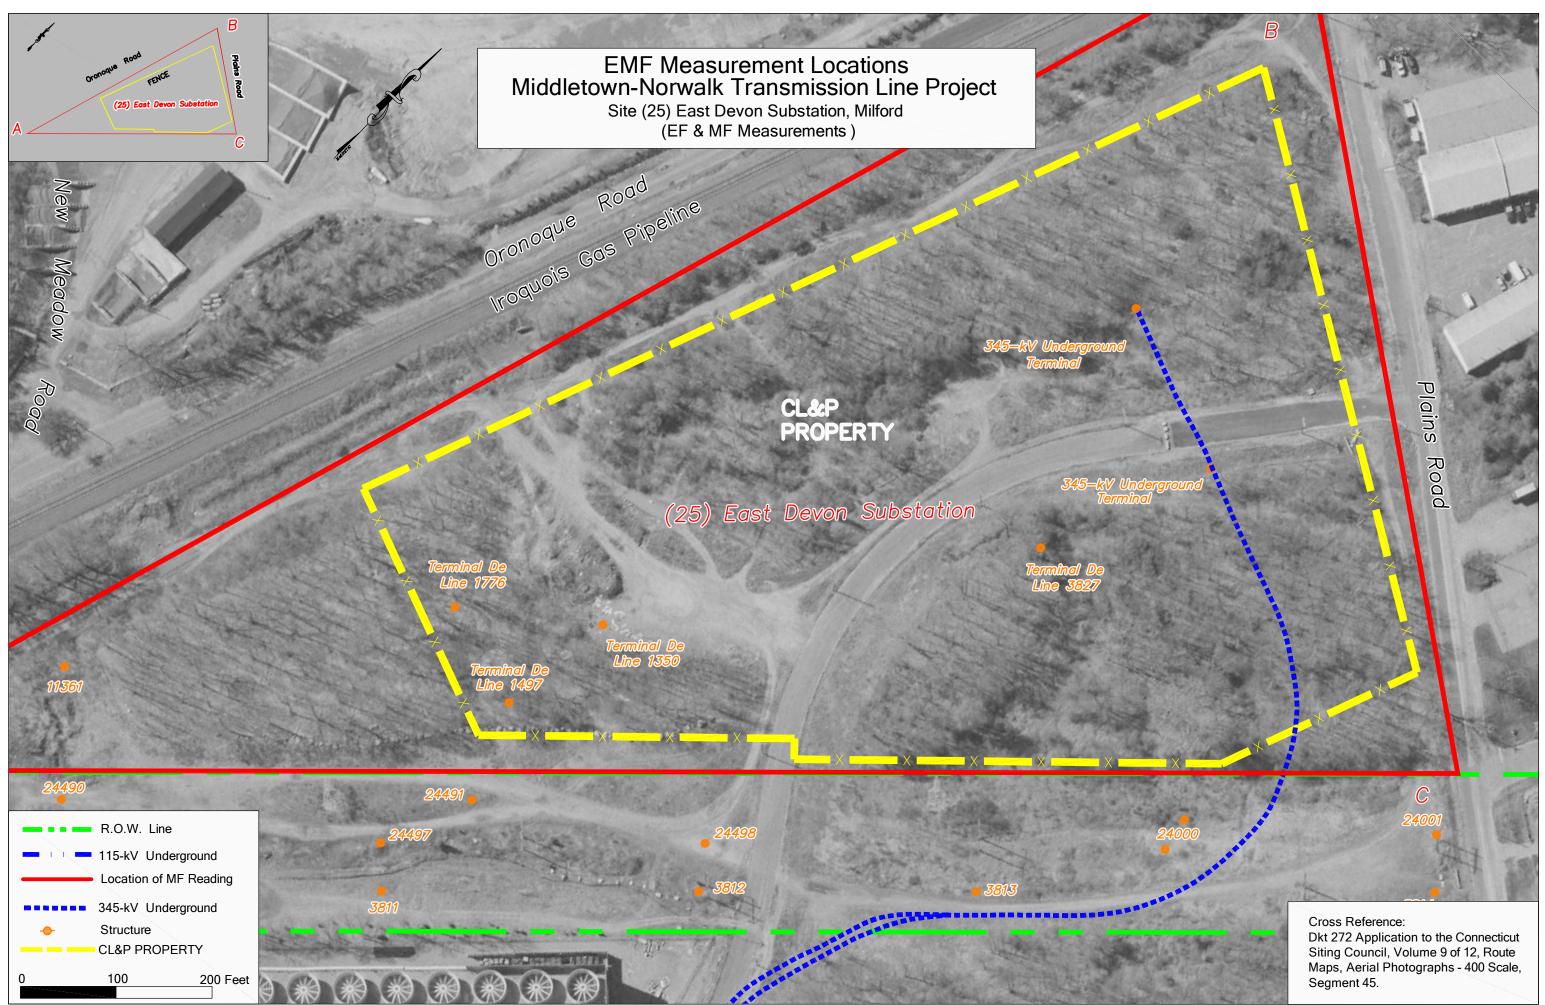

Cross Reference: Dkt 272 Application to the Connecticut Siting Council, Volume 9 of 12, Route Maps, Aerial Photographs - 400 Scale, Segment 42.

.....

an

Re

sse Q

Avenue

Avenue

Edgewood