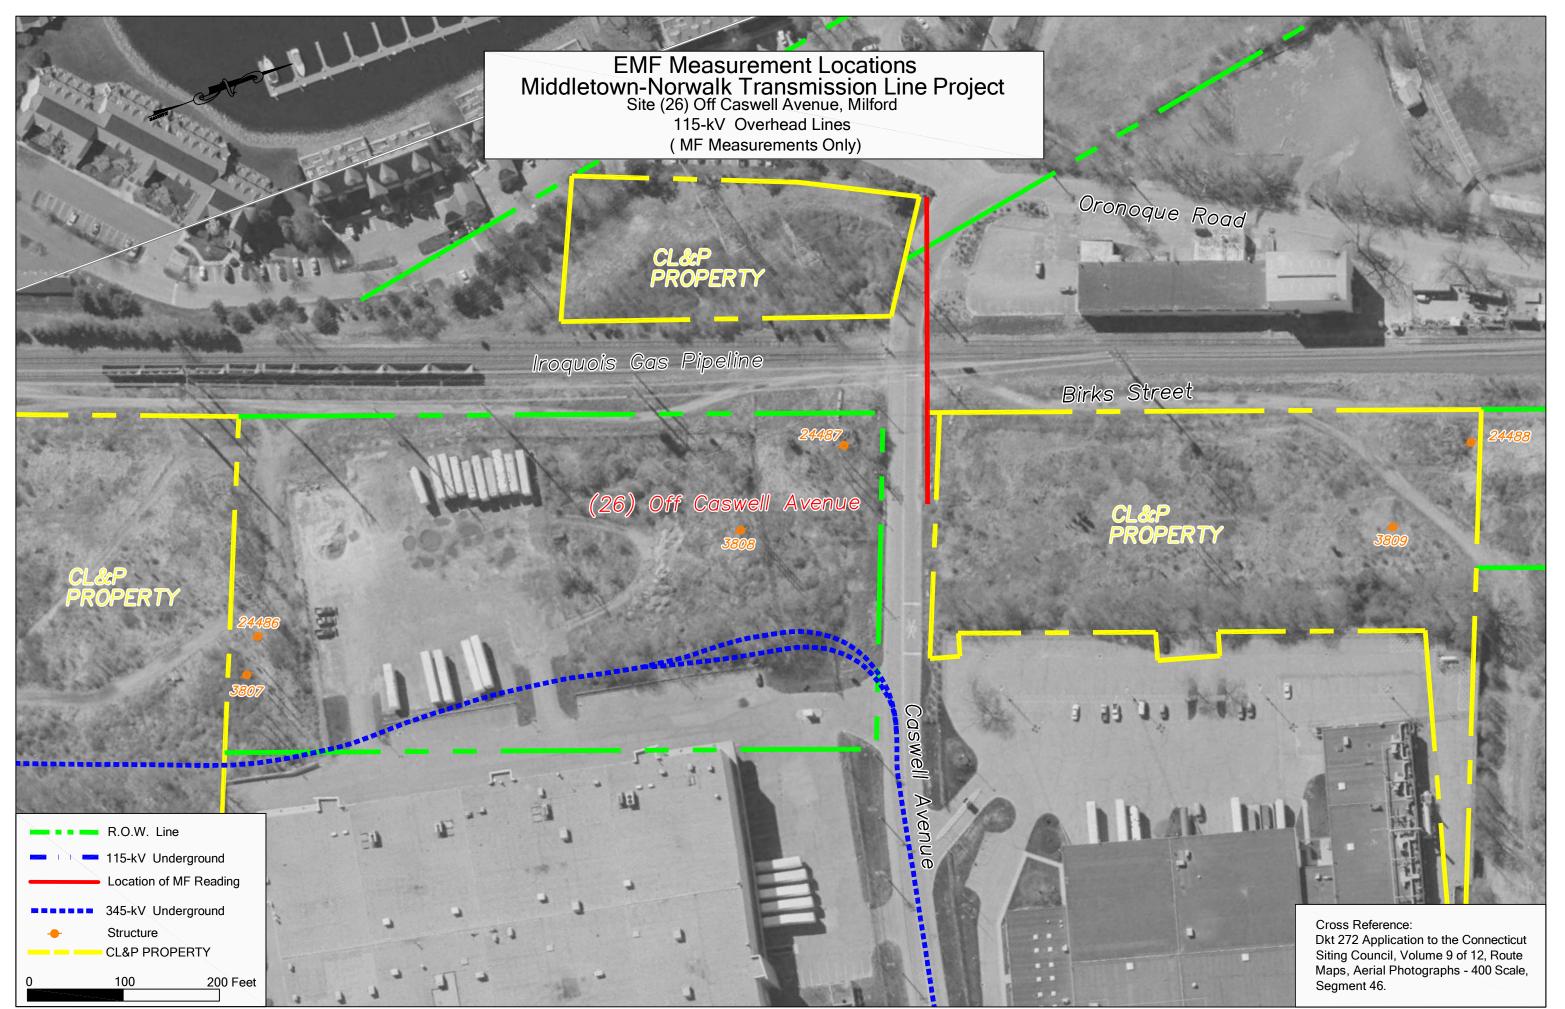

Cross Reference: Dkt 272 Application to the Connecticut Siting Council, Volume 9 of 12, Route Maps, Aerial Photographs - 400 Scale, Segment 42.

.....

an

Re

sse Q

Avenue

Avenue

Edgewood