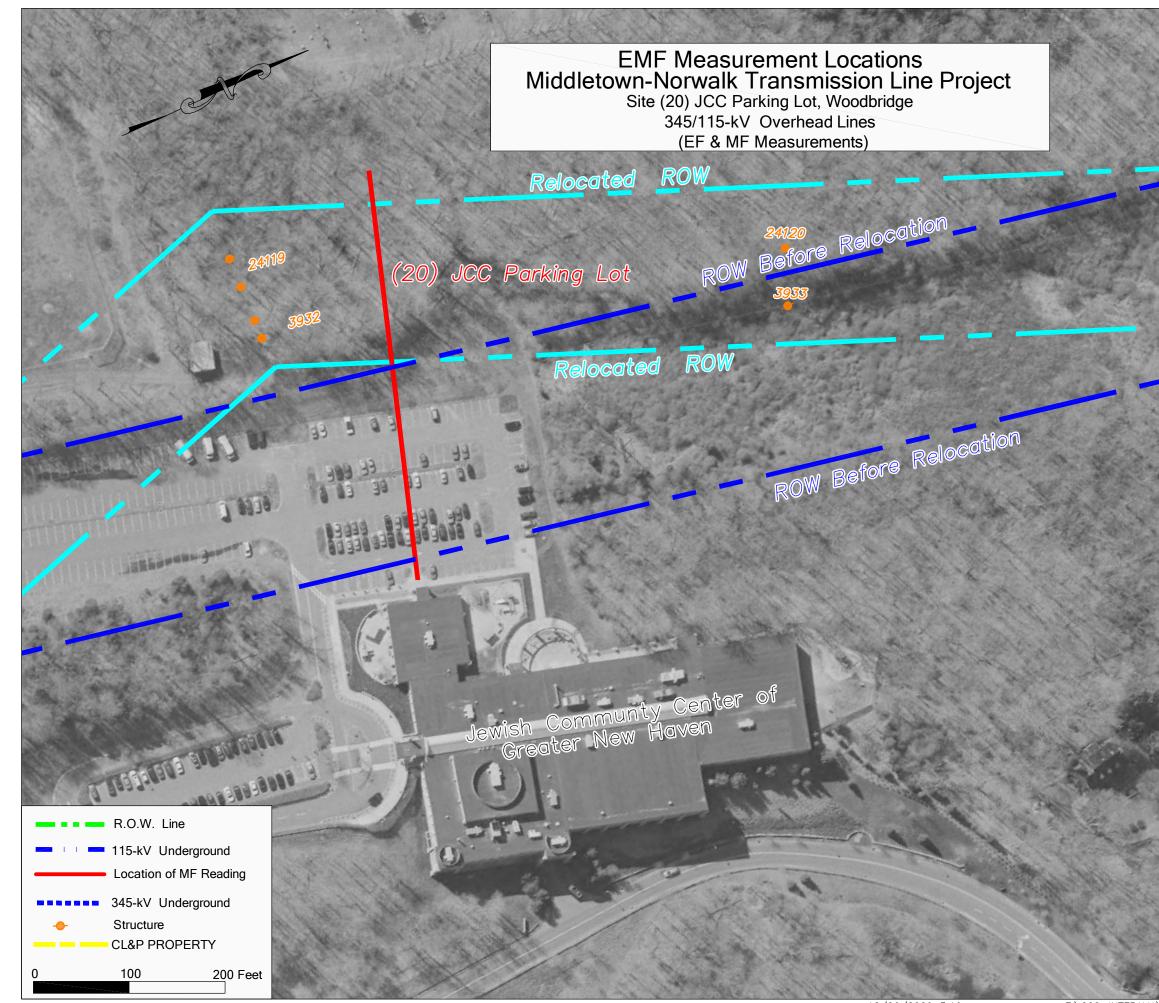

Cross Reference: Dkt 272 Application to the Connecticut Siting Council, Volume 9 of 12, Route Maps, Aerial Photographs - 400 Scale, Segment 21.

Cross Reference: Dkt 272 Application to the Connecticut Siting Council, Volume 9 of 12, Route Maps, Aerial Photographs - 400 Scale, Segment 29.