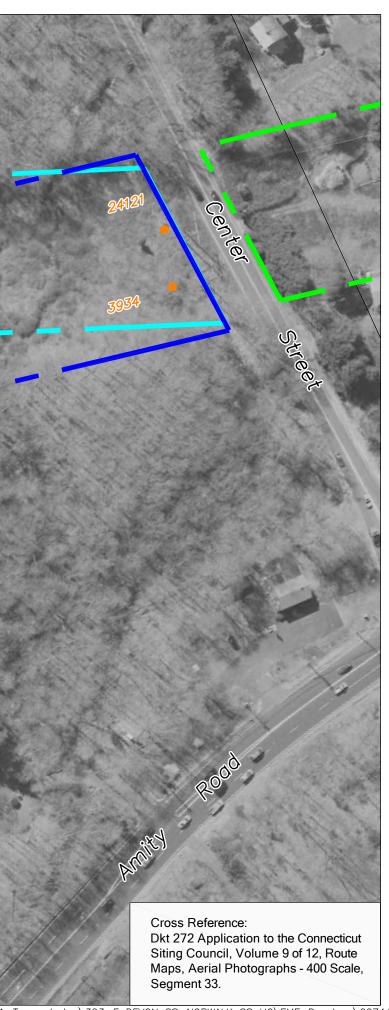

Cross Reference: Dkt 272 Application to the Connecticut Siting Council, Volume 9 of 12, Route Maps, Aerial Photographs - 400 Scale, Segment 31.

Post Construction Reading

(21) Congregation B'nai Jacob

Cross Reference: Dkt 272 Application to the Connecticut Siting Council, Volume 9 of 12, Route Maps, Aerial Photographs - 400 Scale, Segment 34.