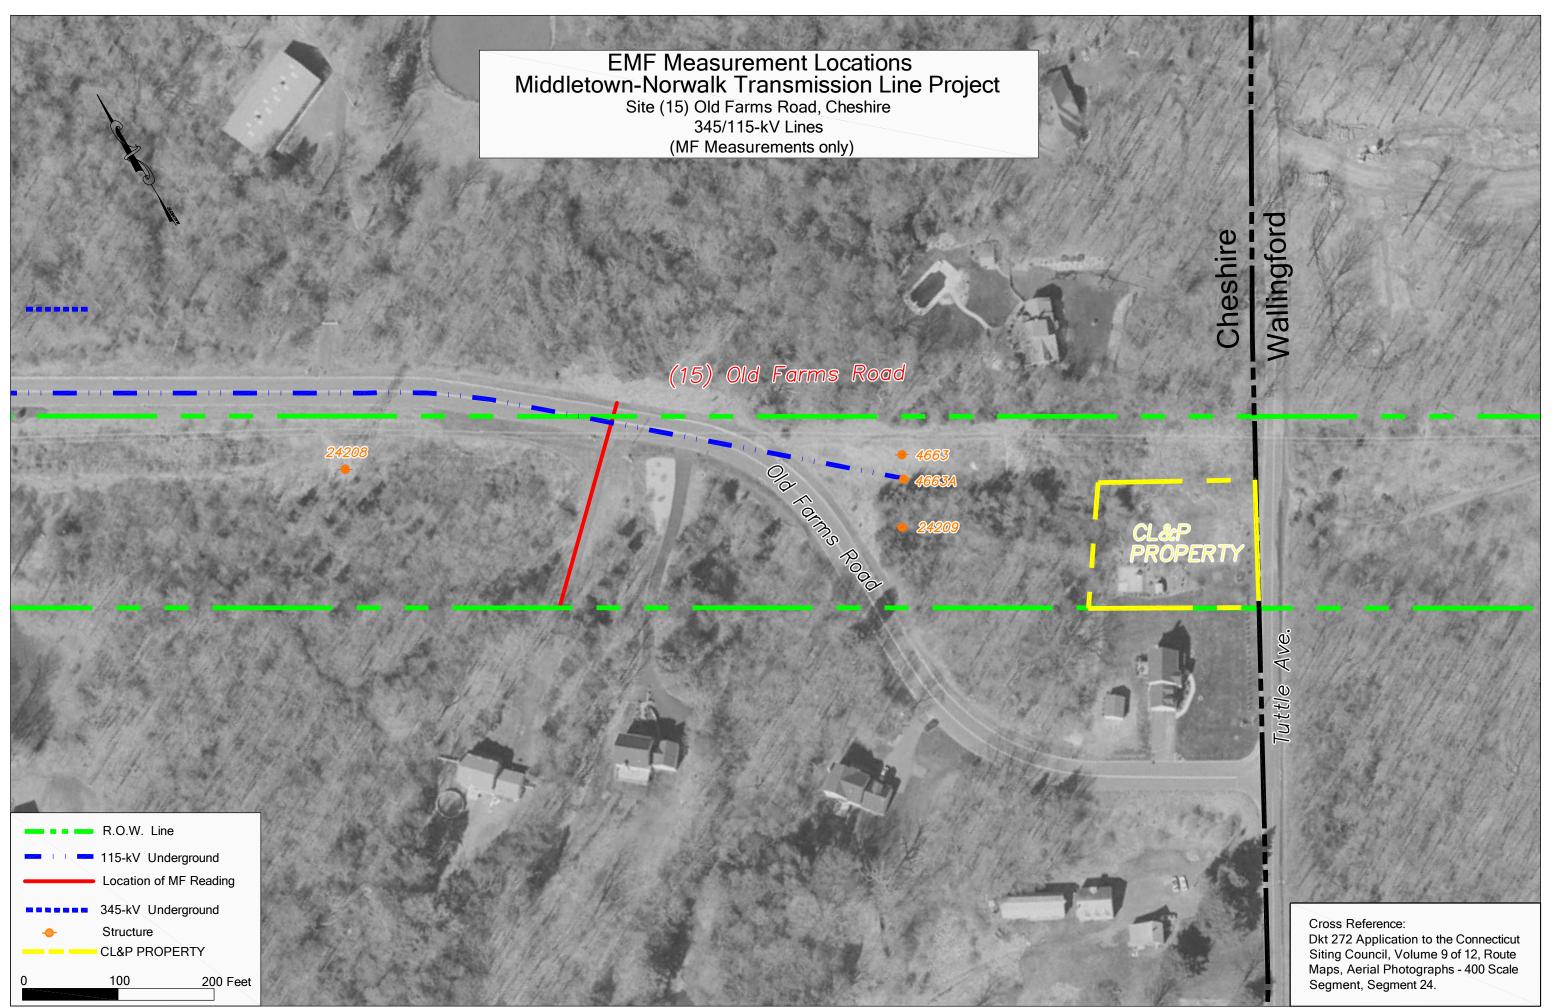

Cross Reference: Dkt 272 Application to the Connecticut Siting Council, Volume 9 of 12, Route Maps, Aerial Photographs - 400 Scale, Segment 21.











Cross Reference: Dkt 272 Application to the Connecticut Siting Council, Volume 9 of 12, Route Maps, Aerial Photographs - 400 Scale, Segment 29.



Cross Reference: Dkt 272 Application to the Connecticut Siting Council, Volume 9 of 12, Route Maps, Aerial Photographs - 400 Scale, Segment 31.









Post Construction Reading

(21) Congregation B'nai Jacob

Cross Reference: Dkt 272 Application to the Connecticut Siting Council, Volume 9 of 12, Route Maps, Aerial Photographs - 400 Scale, Segment 34.



Cross Reference: Dkt 272 Application to the Connecticut Siting Council, Volume 9 of 12, Route Maps, Aerial Photographs - 400 Scale, Segment 36.



Cross Reference: Dkt 272 Application to the Connecticut Siting Council, Volume 9 of 12, Route Maps, Aerial Photographs - 400 Scale, Segmen