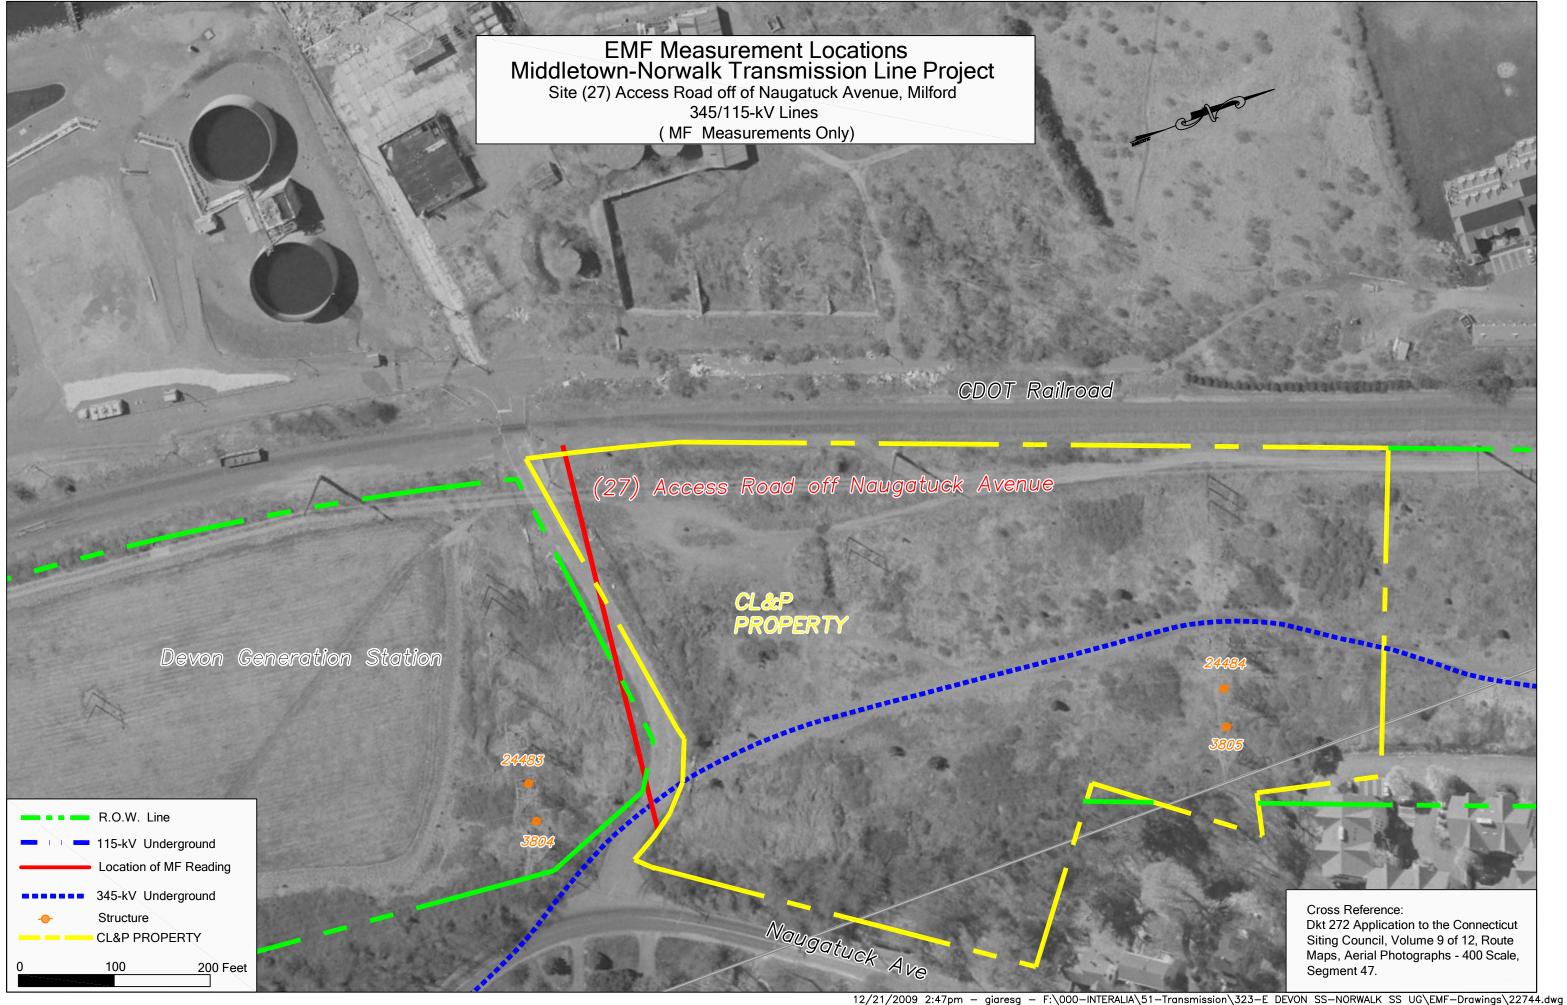

Cross Reference: Dkt 272 Application to the Connecticut Siting Council, Volume 9 of 12, Route Maps, Aerial Photographs - 400 Scale, Segment 42.

.....

an

Re

sse Q

Avenue

Avenue

Edgewood