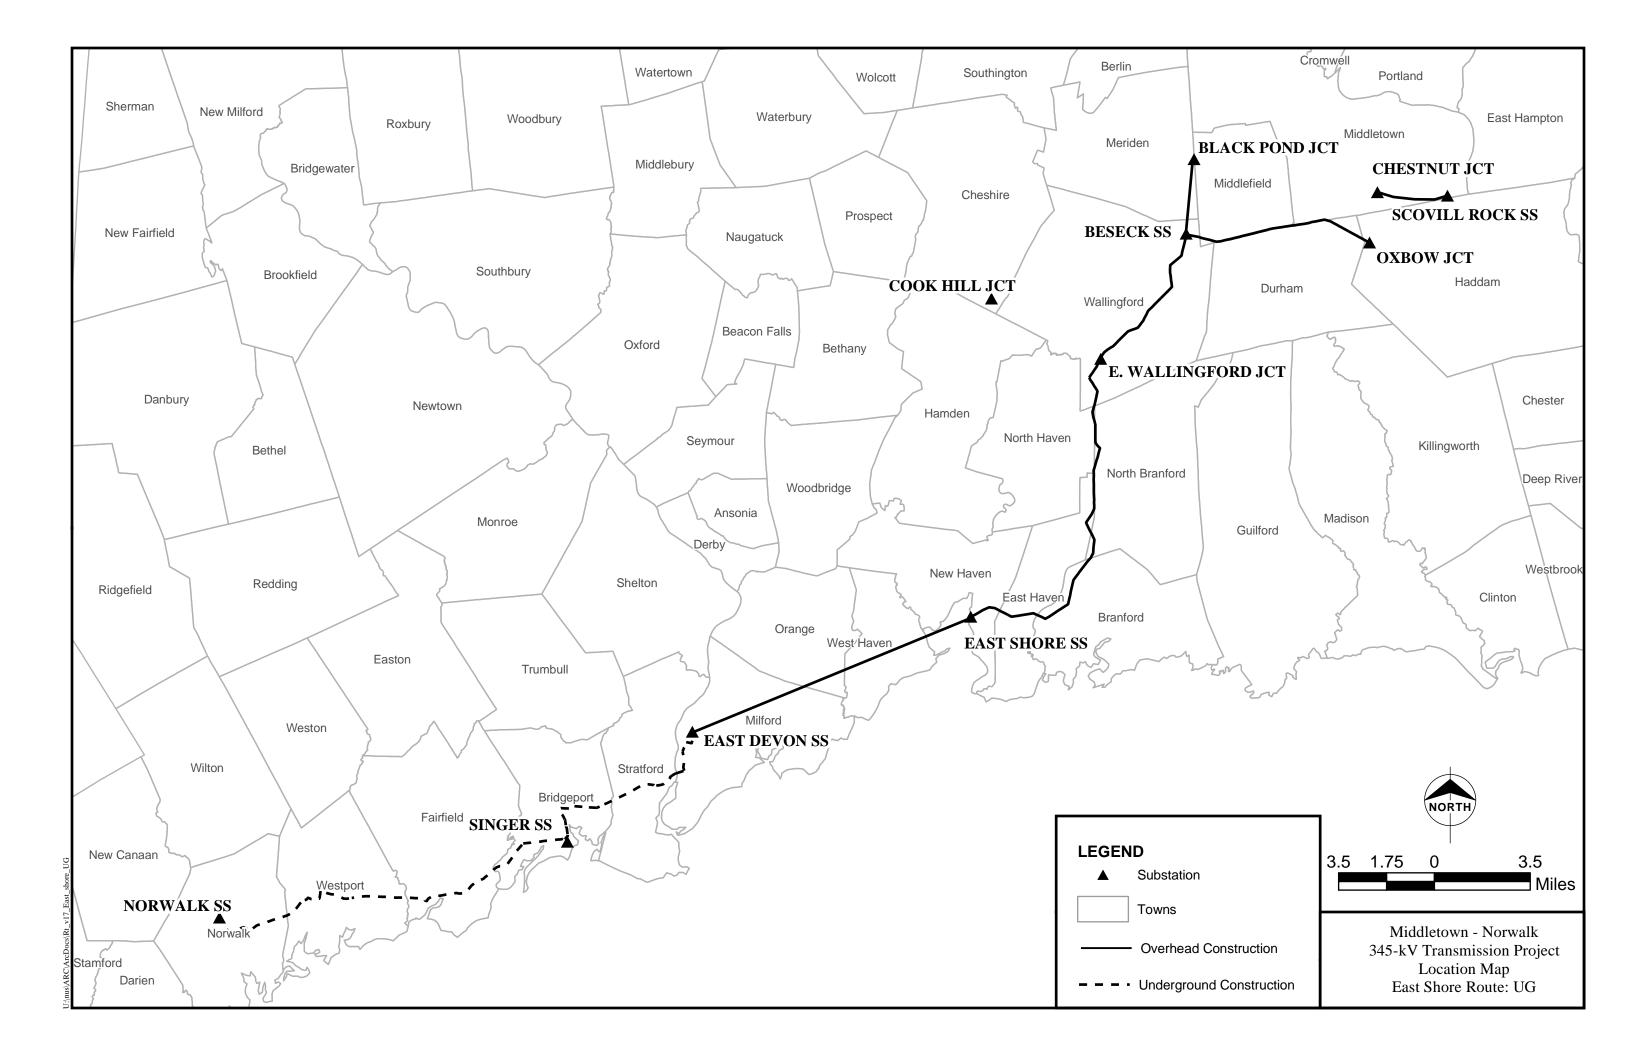

|              | Attachmen                                       | nt to AG-03           | Measuro             | ed and Calcul      | lated Elect                          | ric and Magnetic<br>CSC for    | : Fields at Bor<br>r the Propose |                                  | acility Lo        | cations C                   | Categorize                    | ed by the                   |
|--------------|-------------------------------------------------|-----------------------|---------------------|--------------------|--------------------------------------|--------------------------------|----------------------------------|----------------------------------|-------------------|-----------------------------|-------------------------------|-----------------------------|
|              |                                                 |                       |                     |                    |                                      |                                | Existing Trans                   | of Fields from<br>smission Lines | Facilitie         | es (Transmi                 | n Existing &<br>ssion Sourc   | es Only)                    |
|              | Location Name                                   |                       | Distance<br>to ROW  | Nearest            | Distance to<br>Nearest<br>Substation |                                | Measurement                      | r Sources  Magnetic Field        | Magnetic 1        | sting<br>Field (mG)<br>Peak | Prop<br>Magnetic :<br>Average | oosed<br>Field (mG)<br>Peak |
| ID#          | Facility                                        | Town                  | (feet) <sup>1</sup> | Substation         | (miles)                              | Facility Category <sup>2</sup> | the ROW (ft) <sup>3</sup>        | (mG)                             | Load <sup>4</sup> | Load <sup>5</sup>           | Load <sup>4</sup>             | Load <sup>5</sup>           |
| DC-01        | Fox, Pamela                                     | Middletown            | 760                 | Scovill Rock       | 2.1                                  | Licensed Day Care<br>Facility  |                                  |                                  |                   |                             |                               |                             |
| P-01         | Seven Falls State Park                          | Haddam/<br>Middletown | 400                 | Scovill Rock       | 0.7                                  | Public Park                    |                                  |                                  |                   |                             |                               |                             |
| DC-11        | Moncada, Joy S                                  | Middletown            | 870                 | Dooley             | 1.4                                  | Licensed Day Care<br>Facility  |                                  |                                  |                   |                             |                               |                             |
| R-11         | Royal Oak Neighborhood                          | Middletown/<br>Durham | 0                   | Dooley             | 1.1                                  | Residential Area               | 0                                | 0.8                              | 13.9              | 22.2                        | 17.1                          | 22.7                        |
|              | Dahlmeyer, Sharon                               | Durham                | 1010                | Dooley             | 1.4                                  | Licensed Day Care<br>Facility  |                                  |                                  |                   |                             |                               |                             |
| DC-10        | Walsh, Rosalie                                  | Durham                | 770                 | Dooley             | 1.9                                  | Licensed Day Care<br>Facility  |                                  |                                  |                   |                             |                               |                             |
| R-70         | Valley View Drive<br>Neighborhood               | Wallingford           | 0                   | Proposed<br>Beseck | 0.3                                  | Residential Area               | 0                                | 5.6                              | 13.9              | 22.2                        | 17.1                          | 22.7                        |
| P-04         | American Legion/State Police<br>Youth Week      | Meriden               | 930                 | East Meriden       | 1.5                                  | Licensed Youth Camp            |                                  |                                  |                   |                             |                               |                             |
| DC-09        | Britton, Cathy                                  | Meriden               | 110                 | East Meriden       | 0.1                                  | Licensed Day Care<br>Facility  | 220                              | 1.9                              | 2.5               | 5.6                         | 1.8                           | 2.5                         |
| C-02         | Coccomo Memorial Health<br>Care Center          | Meriden               | 940                 | East Meriden       | 0.9                                  | Nursing Home                   |                                  |                                  |                   |                             |                               |                             |
| C-03         | Connecticut Baptist Home                        | Meriden               | 0                   | East Meriden       | 0.1                                  | Nursing Home                   | 115                              | 4.1                              | 4.7               | 11.5                        | 12.9                          | 5.9                         |
| C-01         | East Ridge Manor, Inc                           | Meriden               | 790                 | East Meriden       | 1.2                                  | Senior Citizen<br>Home         |                                  |                                  |                   |                             |                               |                             |
| <b>K</b> -02 | High Hill Road/Sweet Birch<br>Road Neighborhood | Meriden               | 110                 | East Meriden       | 0.2                                  | Residential Area               | 180                              | 2.2                              | 2.5               | 5.6                         | 1.8                           | 2.5                         |
|              | Lugli, Catherine M                              | Meriden               | 650                 | East Meriden       | 0.8                                  | Licensed Day Care<br>Facility  |                                  |                                  |                   |                             |                               |                             |
|              | North High Hill Road<br>Neighborhood            | Meriden               | 20                  | East Meriden       | 0.4                                  | Residential Area               | 20                               | 18.6                             | 9.1               | 22.1                        | 4.1                           | 8.9                         |
| P-08         | YMCA Mountain Mist Day<br>Camp                  | Meriden               | 650                 | Proposed<br>Beseck | 0.2                                  | Licensed Youth<br>Camp         |                                  |                                  |                   |                             |                               |                             |
| W-01         | Calvary Life Christian Center                   | Wallingford           | 820                 | Wallingford        | 2.1                                  | House of Worship               |                                  |                                  |                   |                             |                               |                             |

|       | Attachmer                                         | nt to AG-03 | Measure             | ed and Calcul        | lated Elect           | ric and Magnetic               | Fields at Bourthe<br>Fields the Propose |                                                | acility Lo                      | cations C          | ategorize         | d by the          |
|-------|---------------------------------------------------|-------------|---------------------|----------------------|-----------------------|--------------------------------|-----------------------------------------|------------------------------------------------|---------------------------------|--------------------|-------------------|-------------------|
|       |                                                   |             |                     |                      | Distance to           | CSC 101                        | Measurements Existing Trans             | of Fields from<br>smission Lines<br>or Sources | Calculated<br>Facilitie<br>Exis | s (Transmi         | ssion Sourc       |                   |
|       | Location Name                                     | _           | Distance<br>to ROW  | Nearest              | Nearest<br>Substation |                                | Measurement<br>Distance from            | Magnetic Field                                 | Average                         | Field (mG)<br>Peak | Average           | Peak              |
| ID#   | Facility                                          | Town        | (feet) <sup>1</sup> | Substation           | (miles)               | Facility Category <sup>2</sup> | the ROW (ft) <sup>3</sup>               | (mG)                                           | Load <sup>4</sup>               | Load <sup>5</sup>  | Load <sup>4</sup> | Load <sup>5</sup> |
| DC-13 | Center                                            | Wallingford | 640                 | North<br>Wallingford | 0.3                   | Licensed Day Care<br>Facility  |                                         |                                                |                                 |                    |                   |                   |
| DC-80 | Ferrari, Darlene M                                | Wallingford | 430                 | North<br>Wallingford | 2.8                   | Licensed Day Care<br>Facility  |                                         |                                                |                                 |                    |                   |                   |
| DC-15 | Giraldo, Judith                                   | Wallingford | 480                 | Wallingford          | 2.1                   | Licensed Day Care<br>Facility  |                                         |                                                |                                 |                    |                   |                   |
| R-03  | High Hill Road/Whiskey<br>Wind Road Neighborhood  | Wallingford | 40                  | Proposed<br>Beseck   | 0.3                   | Residential Area               | 20                                      | 3.6                                            | 3.5                             | 8.6                | 9.3               | 27.5              |
| S-01  | Kiddie Korner Nursery<br>Workshop Llc             | Wallingford | 340                 | North<br>Wallingford | 2.5                   | School                         |                                         |                                                |                                 |                    |                   |                   |
| R-13  | Mulligan Drive Neighborhood                       | Wallingford | 10                  | Wallingford          | 2.0                   | Residential Area               | 0                                       | 8.1                                            | 5.2                             | 12.6               | 15.9              | 48.5              |
| R-05  | North Williams Road<br>Neighborhood               | Wallingford | 30                  | North<br>Wallingford | 1.5                   | Residential Area               | 100                                     | 3.0                                            | 13.9                            | 33.8               | 16.4              | 37.3              |
| DC-14 | Rusate, Donna M                                   | Wallingford | 510                 | North<br>Wallingford | 1.5                   | Licensed Day Care<br>Facility  |                                         |                                                |                                 |                    |                   |                   |
| R-04  | South High Hill Road<br>Neighborhood              | Wallingford | 10                  | Proposed<br>Beseck   | 0.9                   | Residential Area               | 440                                     | 2.5                                            | 4.7                             | 11.4               | 13.7              | 41.4              |
| R-06  | South Williams Road<br>Neighborhood               | Wallingford | 210                 | North<br>Wallingford | 2.1                   | Residential Area               | 210                                     | 2.4                                            | 1.2                             | 2.9                | 2.4               | 6.7               |
| P-12  | Wallingford Vietnam<br>Veterans Memorial Field    | Wallingford | 600                 | WALREC               | 2.5                   | Public Playground              |                                         |                                                |                                 |                    |                   |                   |
| W-08  | Church Of The Resurrection                        | Wallingford | 200                 | WALREC               | 0.9                   | House of Worship               | 240                                     | 0.3                                            | 0.1                             | 0.3                | 1.4               | 5.0               |
| S-24  | Dag Hammerskjold Middle<br>School                 | Wallingford | 1140                | Wallingford          | 1.3                   | School                         |                                         |                                                |                                 |                    |                   |                   |
| S-25  | EC Stevens Elementary<br>School                   | Wallingford | 1200                | Wallingford          | 1.4                   | School                         |                                         |                                                |                                 |                    |                   |                   |
| DC-25 | Lawrence, Christine                               | Wallingford | 530                 | Wallingford          | 1.2                   | Licensed Day Care<br>Facility  |                                         |                                                |                                 |                    |                   |                   |
| R-14  | Mariot Circle Neighborhood                        | Wallingford | 10                  | Wallingford          | 1.1                   | Residential Area               | 60                                      | 0.6                                            | 0.1                             | 0.8                | 4.8               | 16.7              |
| P-13  | Ballfields On South Cherry<br>Street <sup>6</sup> | Wallingford | 0                   | WALREC               | 0.1                   | Public Playground              | Within                                  | 5.3                                            | 0.3                             | 1.8                | 5.1               | 19.0              |
|       |                                                   |             |                     |                      |                       |                                |                                         |                                                |                                 |                    |                   |                   |

|       | Attachme                                                      | nt to AG-03 | Measuro                                   | ed and Calcu          | lated Elect                      | ric and Magnetic<br>CSC fo                        | Fields at Borr the Propose                                |                                               | acility Lo | cations C                         | ategorize                          | d by the                                |
|-------|---------------------------------------------------------------|-------------|-------------------------------------------|-----------------------|----------------------------------|---------------------------------------------------|-----------------------------------------------------------|-----------------------------------------------|------------|-----------------------------------|------------------------------------|-----------------------------------------|
|       |                                                               |             |                                           |                       | Distance to                      |                                                   | Measurements Existing Trans and Othe                      | of Fields from<br>smission Lines<br>r Sources | Exis       | s (Transmis                       | ssion Source<br>Prop               | es Only)<br>osed                        |
| ID#   | Location Name Facility                                        | Town        | Distance<br>to ROW<br>(feet) <sup>1</sup> | Nearest<br>Substation | Nearest<br>Substation<br>(miles) | Facility Category <sup>2</sup>                    | Measurement<br>Distance from<br>the ROW (ft) <sup>3</sup> | Magnetic Field (mG)                           |            | Field (mG) Peak Load <sup>5</sup> | Magnetic Average Load <sup>4</sup> | Field (mG)<br>Peak<br>Load <sup>5</sup> |
| P-14  | Quinnipiac River State Park                                   | Wallingford | Within<br>ROW                             | Wallingford           | 0.4                              | Public Park                                       | Within                                                    | 12.8                                          | 4.4        | 34.3                              | 10.2                               | 35.5                                    |
| R-07  | Mansion Road Neighborhood                                     | Wallingford | 60                                        | Wallingford           | 1.1                              | Residential Area                                  | 200                                                       | 0.9                                           | 1.1        | 9.4                               | 3.4                                | 12.0                                    |
| R-08  | Old Farms Road<br>Neighborhood                                | Cheshire    | 0                                         | Wallingford           | 2.7                              | Residential Area                                  | 0                                                         | 3.5                                           | 0.4        | 4.6                               | 6.2                                | 21.4                                    |
| P-50  | Sleeping Giant State Park                                     | Hamden      | Within<br>ROW                             | Wallingford           | 1.2                              | Public Park                                       | Within                                                    | 8.7                                           | 6.2        | 44.0                              | 5.0                                | 15.6                                    |
| R-09  | Old Farms Road<br>Neighborhood                                | Cheshire    | 70                                        | Wallingford           | 3.0                              | Residential Area                                  | 50                                                        | 4.0                                           | 1.8        | 10.4                              | 2.7                                | 8.5                                     |
| P-17  | Brooksvale Recreation Park                                    | Hamden      | 650                                       | Wallingford           | 4.8                              | Public Park                                       |                                                           |                                               |            |                                   |                                    |                                         |
| R-10  | Darley Road Neighborhood                                      | Hamden      | 30                                        | Wallingford           | 3.4                              | Residential Area                                  | 120                                                       | 0.4                                           | 1.4        | 12.1                              | 8.8                                | 30.5                                    |
| DC-45 |                                                               | Hamden      | 710                                       | Wallingford           | 3.7                              | Licensed Day Care<br>Facility                     |                                                           |                                               |            |                                   |                                    |                                         |
| DC-46 | Arpaia, Mary-Jo                                               | Woodbridge  | 1140                                      | June                  | 1.3                              | Licensed Day Care<br>Facility                     |                                                           |                                               |            |                                   |                                    |                                         |
| P-19  | Baseball Field At Jewish<br>Community Center                  | Woodbridge  | 100                                       | June                  | 1.2                              | Licensed Youth<br>Camp                            | 0                                                         | 9.2                                           | 0.5        | 3.4                               | 3.3                                | 11.0                                    |
| S-10  | Beecher Road School                                           | Woodbridge  | 700                                       | June                  | 1.2                              | School                                            |                                                           |                                               |            |                                   |                                    |                                         |
| W-16  | B'Nai Jacob Congregation                                      | Woodbridge  | Within<br>ROW                             | June                  | 1.0                              | House of Worship                                  | Within                                                    | 7.5                                           | 4.8        | 35.5                              | 30.6                               | 106.9                                   |
| S-09  | Ezra Academy/Gan Hayeled<br>Nursery School                    | Woodbridge  | 15 <sup>7</sup>                           | June                  | 1.1                              | School                                            | 15                                                        | 1.1                                           | 1.68       | 6.48                              | 7.38                               | 20.7 <sup>8</sup>                       |
| DC-47 |                                                               | Woodbridge  | 60 <sup>7</sup>                           | June                  | 1.2                              | Licensed Day Care<br>Facility                     | 0                                                         | 10.6                                          | 1.48       | 6.58                              | 3.38                               | 11.18                                   |
| R-29  | Salem Road Neighborhood                                       | Woodbridge  | 0                                         | June                  | 1.6                              | Residential Area                                  | 30                                                        | 0.3                                           | 3.9        | 15.8                              | 11.2                               | 31.0                                    |
| W-15  | Trinity Evangelical Free<br>Church and Community<br>Preschool | Woodbridge  | 1100                                      | June                  | 1.3                              | House of<br>Worship/Licensed<br>Day Care Facility |                                                           |                                               |            |                                   |                                    |                                         |

|       | Attachment                                             | to AG-03 | Measure       | ed and Calcu                | lated Elect            | ric and Magnetic<br>CSC for                     | Fields at Borr the Propose  |                                               | acility Lo        | cations C              | ategorize                 | d by the               |
|-------|--------------------------------------------------------|----------|---------------|-----------------------------|------------------------|-------------------------------------------------|-----------------------------|-----------------------------------------------|-------------------|------------------------|---------------------------|------------------------|
|       | Location Name                                          |          | Distance      |                             | Distance to<br>Nearest |                                                 | Measurements Existing Trans | of Fields from<br>smission Lines<br>r Sources | Facilitie<br>Exis | s (Transmis            | ssion Sourc               | es Only)<br>oosed      |
| ID#   | Facility                                               | Town     | to ROW        | Nearest                     | Substation             | E ::: C . 2                                     |                             | Magnetic Field                                |                   | Peak Load <sup>5</sup> | Average Load <sup>4</sup> | Peak Load <sup>5</sup> |
| D 32  | Bittersweet Road<br>Neighborhood                       | Orange   | 0             | Substation Allings Crossing | (miles)<br>2.1         | Facility Category <sup>2</sup> Residential Area | 10                          | (mG)<br>0.9                                   | 1.6               | 27.7                   | 16.0                      | 55.7                   |
|       | Clark, Patricia                                        | Orange   | 1080          | Allings<br>Crossing         | 2.6                    | Licensed Day Care<br>Facility                   |                             |                                               |                   |                        |                           |                        |
| R-33  | Dogwood Road<br>Neighborhood                           | Orange   | 20            | Allings<br>Crossing         | 2.1                    | Residential Area                                | 20                          | 2.2                                           | 1.9               | 7.6                    | 8.0                       | 22.5                   |
|       | Duck Pond Day Care                                     | Orange   | 770           | Allings<br>Crossing         | 2.0                    | Licensed Day Care<br>Facility                   |                             |                                               |                   |                        |                           |                        |
| P-49  | Fred P. Wolf Park                                      | Orange   | Within<br>ROW | Elmwest                     | 2.4                    | Public Park                                     | 10                          | 0.9                                           | 3.9               | 15.8                   | 11.2                      | 31.0                   |
| R-36  | Hall Drive Neighborhood                                | Orange   | 0             | Allings<br>Crossing         | 2.2                    | Residential Area                                | 160                         | 2.4                                           | 1.6               | 27.7                   | 16.0                      | 55.7                   |
| W-19  | Holy Infant Church                                     | Orange   | 870           | Allings<br>Crossing         | 2.0                    | House of Worship                                |                             |                                               |                   |                        |                           |                        |
|       | Holy Infant<br>Preschool/Religious<br>Education Center | Orange   | 700           | Allings<br>Crossing         | 1.9                    | Licensed Day Care<br>Facility                   |                             |                                               |                   |                        |                           |                        |
|       | Orange Center Road<br>Neighborhood                     | Orange   | 0             | Woodmont                    | 2.5                    | Residential Area                                | 140                         | 2.5                                           | 1.6               | 27.7                   | 16.0                      | 55.7                   |
| DC-81 | Orange High Plains<br>Community Center                 | Orange   | 140           | Elmwest                     | 2.5                    | Licensed Day Care<br>Facility                   | Within                      | 2.3                                           | 0.1               | 2.1                    | 2.3                       | 7.8                    |
|       | Orange High Plains<br>Community Center                 | Orange   | 0             | Elmwest                     | 2.5                    | Public Playground                               | Within                      | 2.3                                           | 1.6               | 27.7                   | 16.0                      | 55.7                   |
|       | Overland Drive<br>Neighborhood                         | Orange   | 0             | Allings<br>Crossing         | 2.1                    | Residential Area                                | 10                          | 1.3                                           | 1.6               | 27.7                   | 16.0                      | 55.7                   |
| S-13  | Peck Place School                                      | Orange   | 250           | Elmwest                     | 2.5                    | School                                          | 500                         | 0.2                                           | 0.1               | 0.5                    | 0.9                       | 2.8                    |
| R-38  | Pine Tree Lane Neighborhood                            | Orange   | 10            | Woodmont                    | 2.3                    | Residential Area                                | 20                          | 2.8                                           | 2.6               | 10.8                   | 9.5                       | 26.3                   |
|       | Race Brook Elementary<br>School                        | Orange   | 850           | Allings<br>Crossing         | 2.3                    | School                                          |                             |                                               |                   |                        |                           |                        |
| D 35  | South Racebrook Road<br>Neighborhood                   | Orange   | 0             | Allings<br>Crossing         | 2.2                    | Residential Area                                | 10                          | 6.2                                           | 1.6               | 27.7                   | 16.0                      | 55.7                   |

|       | Attachmen                               | t to AG-03 | Measur              | ed and Calcul          | ated Elect                           | ric and Magnetic<br>CSC for    | Fields at Borr the Propose   |                                                  | acility Lo            | cations C          | ategorize             | ed by the          |
|-------|-----------------------------------------|------------|---------------------|------------------------|--------------------------------------|--------------------------------|------------------------------|--------------------------------------------------|-----------------------|--------------------|-----------------------|--------------------|
|       |                                         |            |                     |                        |                                      |                                | Existing Trans               | s of Fields from<br>smission Lines<br>or Sources |                       | s (Transmi         | n Existing &          | •                  |
| TD #  | Location Name                           |            | Distance<br>to ROW  | Nearest                | Distance to<br>Nearest<br>Substation | 2                              | Measurement<br>Distance from | Magnetic Field                                   | Magnetic I<br>Average | Field (mG)<br>Peak | Magnetic l<br>Average | Field (mG)<br>Peak |
| ID#   | Facility                                | Town       | (feet) <sup>1</sup> | Substation             | (miles)                              | Facility Category <sup>2</sup> | the ROW (ft) <sup>3</sup>    | (mG)                                             | Load <sup>4</sup>     | Load <sup>5</sup>  | Load <sup>4</sup>     | Load <sup>5</sup>  |
| W-17  | St Barbara Greek Orthodox<br>Church     | Orange     | 520                 | Allings<br>Crossing    | 2.0                                  | House of Worship               |                              |                                                  |                       |                    |                       |                    |
| R-39  | Treat Lane Neighborhood                 | Orange     | 10                  | Woodmont               | 2.2                                  | Residential Area               | 50                           | 2.2                                              | 2.6                   | 10.8               | 9.5                   | 26.3               |
| R-40  | Woodruff Road<br>Neighborhood           | Milford    | 0                   | Woodmont               | 2.2                                  | Residential Area               | 70                           | 2.1                                              | 3.9                   | 15.8               | 11.2                  | 31.0               |
| P-29  | Connecticut Yankee Council<br>Day Camps | Milford    | 680                 | Woodmont               | 2.3                                  | Licensed Youth<br>Camp         |                              |                                                  |                       |                    |                       |                    |
| P-48  | Eisenhower Park Ball Field              | Milford    | 175                 | Elmwest                | 2.4                                  | Public Playground              | 24                           | 4.6                                              | 0.1                   | 0.7                | 1.5                   | 4.6                |
| W-39  | Christ The Redeemer Church              | Milford    | 100                 | Proposed East<br>Devon | 1.1                                  | House of Worship               | 170                          | 0.3                                              | 0.3                   | 1.5                | 2.8                   | 8.5                |
| R-49  | Cornfield Road<br>Neighborhood          | Milford    | 10                  | Proposed East<br>Devon | 0.6                                  | Residential Area               | 220                          | 0.4                                              | 2.6                   | 10.8               | 9.5                   | 26.3               |
| DC-53 | Jaser, Alexandra                        | Milford    | 850                 | Proposed East<br>Devon | 0.3                                  | Licensed Day Care<br>Facility  |                              |                                                  |                       |                    |                       |                    |
| R-47  | Lookout Hill Road<br>Neighborhood       | Milford    | 15                  | Proposed East<br>Devon | 1.2                                  | Residential Area               | 170                          | 0.6                                              | 1.1                   | 19.3               | 11.9                  | 41.1               |
| R-48  | Oronoque Road<br>Neighborhood           | Milford    | 40                  | Proposed East<br>Devon | 0.8                                  | Residential Area               | 130                          | 1.2                                              | 1.0                   | 4.3                | 5.9                   | 16.9               |
| DC-52 | Torres, Melba L                         | Milford    | 680                 | Proposed East<br>Devon | 1.2                                  | Licensed Day Care<br>Facility  |                              |                                                  |                       |                    |                       |                    |