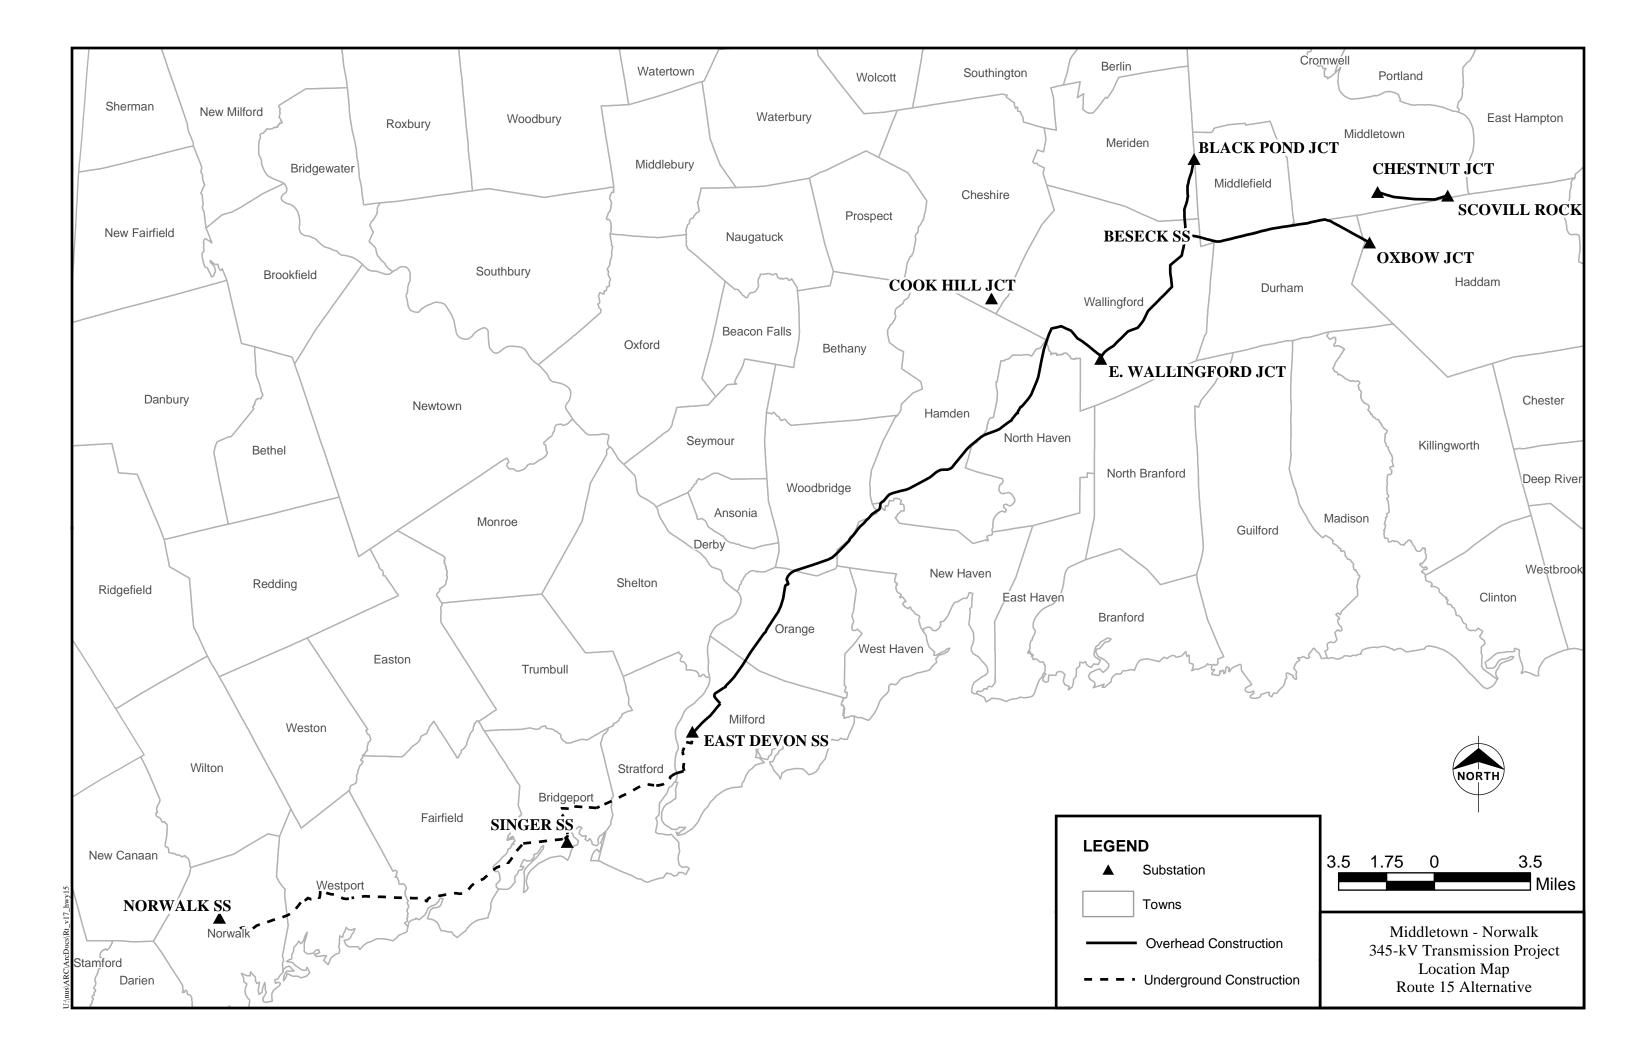

|              | Attachmen                                       | nt to AG-03           | Measuro             | ed and Calcul      | lated Elect                          | ric and Magnetic<br>CSC for    | : Fields at Bor<br>r the Propose |                                  | acility Lo        | cations C                   | Categorize                    | ed by the                   |
|--------------|-------------------------------------------------|-----------------------|---------------------|--------------------|--------------------------------------|--------------------------------|----------------------------------|----------------------------------|-------------------|-----------------------------|-------------------------------|-----------------------------|
|              |                                                 |                       |                     |                    |                                      |                                | Existing Trans                   | of Fields from<br>smission Lines | Facilitie         | es (Transmi                 | n Existing &<br>ssion Sourc   | es Only)                    |
|              | Location Name                                   |                       | Distance<br>to ROW  | Nearest            | Distance to<br>Nearest<br>Substation |                                | Measurement                      | r Sources  Magnetic Field        | Magnetic 1        | sting<br>Field (mG)<br>Peak | Prop<br>Magnetic :<br>Average | oosed<br>Field (mG)<br>Peak |
| ID#          | Facility                                        | Town                  | (feet) <sup>1</sup> | Substation         | (miles)                              | Facility Category <sup>2</sup> | the ROW (ft) <sup>3</sup>        | (mG)                             | Load <sup>4</sup> | Load <sup>5</sup>           | Load <sup>4</sup>             | Load <sup>5</sup>           |
| DC-01        | Fox, Pamela                                     | Middletown            | 760                 | Scovill Rock       | 2.1                                  | Licensed Day Care<br>Facility  |                                  |                                  |                   |                             |                               |                             |
| P-01         | Seven Falls State Park                          | Haddam/<br>Middletown | 400                 | Scovill Rock       | 0.7                                  | Public Park                    |                                  |                                  |                   |                             |                               |                             |
| DC-11        | Moncada, Joy S                                  | Middletown            | 870                 | Dooley             | 1.4                                  | Licensed Day Care<br>Facility  |                                  |                                  |                   |                             |                               |                             |
| R-11         | Royal Oak Neighborhood                          | Middletown/<br>Durham | 0                   | Dooley             | 1.1                                  | Residential Area               | 0                                | 0.8                              | 13.9              | 22.2                        | 17.1                          | 22.7                        |
|              | Dahlmeyer, Sharon                               | Durham                | 1010                | Dooley             | 1.4                                  | Licensed Day Care<br>Facility  |                                  |                                  |                   |                             |                               |                             |
| DC-10        | Walsh, Rosalie                                  | Durham                | 770                 | Dooley             | 1.9                                  | Licensed Day Care<br>Facility  |                                  |                                  |                   |                             |                               |                             |
| R-70         | Valley View Drive<br>Neighborhood               | Wallingford           | 0                   | Proposed<br>Beseck | 0.3                                  | Residential Area               | 0                                | 5.6                              | 13.9              | 22.2                        | 17.1                          | 22.7                        |
| P-04         | American Legion/State Police<br>Youth Week      | Meriden               | 930                 | East Meriden       | 1.5                                  | Licensed Youth Camp            |                                  |                                  |                   |                             |                               |                             |
| DC-09        | Britton, Cathy                                  | Meriden               | 110                 | East Meriden       | 0.1                                  | Licensed Day Care<br>Facility  | 220                              | 1.9                              | 2.5               | 5.6                         | 1.8                           | 2.5                         |
| C-02         | Coccomo Memorial Health<br>Care Center          | Meriden               | 940                 | East Meriden       | 0.9                                  | Nursing Home                   |                                  |                                  |                   |                             |                               |                             |
| C-03         | Connecticut Baptist Home                        | Meriden               | 0                   | East Meriden       | 0.1                                  | Nursing Home                   | 115                              | 4.1                              | 4.7               | 11.5                        | 12.9                          | 5.9                         |
| C-01         | East Ridge Manor, Inc                           | Meriden               | 790                 | East Meriden       | 1.2                                  | Senior Citizen<br>Home         |                                  |                                  |                   |                             |                               |                             |
| <b>K</b> -02 | High Hill Road/Sweet Birch<br>Road Neighborhood | Meriden               | 110                 | East Meriden       | 0.2                                  | Residential Area               | 180                              | 2.2                              | 2.5               | 5.6                         | 1.8                           | 2.5                         |
|              | Lugli, Catherine M                              | Meriden               | 650                 | East Meriden       | 0.8                                  | Licensed Day Care<br>Facility  |                                  |                                  |                   |                             |                               |                             |
|              | North High Hill Road<br>Neighborhood            | Meriden               | 20                  | East Meriden       | 0.4                                  | Residential Area               | 20                               | 18.6                             | 9.1               | 22.1                        | 4.1                           | 8.9                         |
| P-08         | YMCA Mountain Mist Day<br>Camp                  | Meriden               | 650                 | Proposed<br>Beseck | 0.2                                  | Licensed Youth<br>Camp         |                                  |                                  |                   |                             |                               |                             |
| W-01         | Calvary Life Christian Center                   | Wallingford           | 820                 | Wallingford        | 2.1                                  | House of Worship               |                                  |                                  |                   |                             |                               |                             |

|       | Attachmer                                         | nt to AG-03 | Measure             | ed and Calcul        | lated Elect           | ric and Magnetic               | Fields at Bourthe<br>Fields the Propose |                                                | acility Lo                      | cations C          | ategorize         | d by the          |
|-------|---------------------------------------------------|-------------|---------------------|----------------------|-----------------------|--------------------------------|-----------------------------------------|------------------------------------------------|---------------------------------|--------------------|-------------------|-------------------|
|       |                                                   |             |                     |                      | Distance to           | CSC 101                        | Measurements Existing Trans             | of Fields from<br>smission Lines<br>or Sources | Calculated<br>Facilitie<br>Exis | s (Transmi         | ssion Sourc       |                   |
|       | Location Name                                     | _           | Distance<br>to ROW  | Nearest              | Nearest<br>Substation |                                | Measurement<br>Distance from            | Magnetic Field                                 | Average                         | Field (mG)<br>Peak | Average           | Peak              |
| ID#   | Facility                                          | Town        | (feet) <sup>1</sup> | Substation           | (miles)               | Facility Category <sup>2</sup> | the ROW (ft) <sup>3</sup>               | (mG)                                           | Load <sup>4</sup>               | Load <sup>5</sup>  | Load <sup>4</sup> | Load <sup>5</sup> |
| DC-13 | Center                                            | Wallingford | 640                 | North<br>Wallingford | 0.3                   | Licensed Day Care<br>Facility  |                                         |                                                |                                 |                    |                   |                   |
| DC-80 | Ferrari, Darlene M                                | Wallingford | 430                 | North<br>Wallingford | 2.8                   | Licensed Day Care<br>Facility  |                                         |                                                |                                 |                    |                   |                   |
| DC-15 | Giraldo, Judith                                   | Wallingford | 480                 | Wallingford          | 2.1                   | Licensed Day Care<br>Facility  |                                         |                                                |                                 |                    |                   |                   |
| R-03  | High Hill Road/Whiskey<br>Wind Road Neighborhood  | Wallingford | 40                  | Proposed<br>Beseck   | 0.3                   | Residential Area               | 20                                      | 3.6                                            | 3.5                             | 8.6                | 9.3               | 27.5              |
| S-01  | Kiddie Korner Nursery<br>Workshop Llc             | Wallingford | 340                 | North<br>Wallingford | 2.5                   | School                         |                                         |                                                |                                 |                    |                   |                   |
| R-13  | Mulligan Drive Neighborhood                       | Wallingford | 10                  | Wallingford          | 2.0                   | Residential Area               | 0                                       | 8.1                                            | 5.2                             | 12.6               | 15.9              | 48.5              |
| R-05  | North Williams Road<br>Neighborhood               | Wallingford | 30                  | North<br>Wallingford | 1.5                   | Residential Area               | 100                                     | 3.0                                            | 13.9                            | 33.8               | 16.4              | 37.3              |
| DC-14 | Rusate, Donna M                                   | Wallingford | 510                 | North<br>Wallingford | 1.5                   | Licensed Day Care<br>Facility  |                                         |                                                |                                 |                    |                   |                   |
| R-04  | South High Hill Road<br>Neighborhood              | Wallingford | 10                  | Proposed<br>Beseck   | 0.9                   | Residential Area               | 440                                     | 2.5                                            | 4.7                             | 11.4               | 13.7              | 41.4              |
| R-06  | South Williams Road<br>Neighborhood               | Wallingford | 210                 | North<br>Wallingford | 2.1                   | Residential Area               | 210                                     | 2.4                                            | 1.2                             | 2.9                | 2.4               | 6.7               |
| P-12  | Wallingford Vietnam<br>Veterans Memorial Field    | Wallingford | 600                 | WALREC               | 2.5                   | Public Playground              |                                         |                                                |                                 |                    |                   |                   |
| W-08  | Church Of The Resurrection                        | Wallingford | 200                 | WALREC               | 0.9                   | House of Worship               | 240                                     | 0.3                                            | 0.1                             | 0.3                | 1.4               | 5.0               |
| S-24  | Dag Hammerskjold Middle<br>School                 | Wallingford | 1140                | Wallingford          | 1.3                   | School                         |                                         |                                                |                                 |                    |                   |                   |
| S-25  | EC Stevens Elementary<br>School                   | Wallingford | 1200                | Wallingford          | 1.4                   | School                         |                                         |                                                |                                 |                    |                   |                   |
| DC-25 | Lawrence, Christine                               | Wallingford | 530                 | Wallingford          | 1.2                   | Licensed Day Care<br>Facility  |                                         |                                                |                                 |                    |                   |                   |
| R-14  | Mariot Circle Neighborhood                        | Wallingford | 10                  | Wallingford          | 1.1                   | Residential Area               | 60                                      | 0.6                                            | 0.1                             | 0.8                | 4.8               | 16.7              |
| P-13  | Ballfields On South Cherry<br>Street <sup>6</sup> | Wallingford | 0                   | WALREC               | 0.1                   | Public Playground              | Within                                  | 5.3                                            | 0.3                             | 1.8                | 5.1               | 19.0              |
|       |                                                   |             |                     |                      |                       |                                |                                         |                                                |                                 |                    |                   |                   |

|       | Attachme                                                      | nt to AG-03 | Measuro                                   | ed and Calcu          | lated Elect                      | ric and Magnetic<br>CSC fo                        | Fields at Borr the Propose                                |                                               | acility Lo | cations C                         | ategorize                          | d by the                                |
|-------|---------------------------------------------------------------|-------------|-------------------------------------------|-----------------------|----------------------------------|---------------------------------------------------|-----------------------------------------------------------|-----------------------------------------------|------------|-----------------------------------|------------------------------------|-----------------------------------------|
|       |                                                               |             |                                           |                       | Distance to                      |                                                   | Measurements Existing Trans and Othe                      | of Fields from<br>smission Lines<br>r Sources | Exis       | s (Transmis                       | ssion Source<br>Prop               | es Only)<br>osed                        |
| ID#   | Location Name Facility                                        | Town        | Distance<br>to ROW<br>(feet) <sup>1</sup> | Nearest<br>Substation | Nearest<br>Substation<br>(miles) | Facility Category <sup>2</sup>                    | Measurement<br>Distance from<br>the ROW (ft) <sup>3</sup> | Magnetic Field (mG)                           |            | Field (mG) Peak Load <sup>5</sup> | Magnetic Average Load <sup>4</sup> | Field (mG)<br>Peak<br>Load <sup>5</sup> |
| P-14  | Quinnipiac River State Park                                   | Wallingford | Within<br>ROW                             | Wallingford           | 0.4                              | Public Park                                       | Within                                                    | 12.8                                          | 4.4        | 34.3                              | 10.2                               | 35.5                                    |
| R-07  | Mansion Road Neighborhood                                     | Wallingford | 60                                        | Wallingford           | 1.1                              | Residential Area                                  | 200                                                       | 0.9                                           | 1.1        | 9.4                               | 3.4                                | 12.0                                    |
| R-08  | Old Farms Road<br>Neighborhood                                | Cheshire    | 0                                         | Wallingford           | 2.7                              | Residential Area                                  | 0                                                         | 3.5                                           | 0.4        | 4.6                               | 6.2                                | 21.4                                    |
| P-50  | Sleeping Giant State Park                                     | Hamden      | Within<br>ROW                             | Wallingford           | 1.2                              | Public Park                                       | Within                                                    | 8.7                                           | 6.2        | 44.0                              | 5.0                                | 15.6                                    |
| R-09  | Old Farms Road<br>Neighborhood                                | Cheshire    | 70                                        | Wallingford           | 3.0                              | Residential Area                                  | 50                                                        | 4.0                                           | 1.8        | 10.4                              | 2.7                                | 8.5                                     |
| P-17  | Brooksvale Recreation Park                                    | Hamden      | 650                                       | Wallingford           | 4.8                              | Public Park                                       |                                                           |                                               |            |                                   |                                    |                                         |
| R-10  | Darley Road Neighborhood                                      | Hamden      | 30                                        | Wallingford           | 3.4                              | Residential Area                                  | 120                                                       | 0.4                                           | 1.4        | 12.1                              | 8.8                                | 30.5                                    |
| DC-45 |                                                               | Hamden      | 710                                       | Wallingford           | 3.7                              | Licensed Day Care<br>Facility                     |                                                           |                                               |            |                                   |                                    |                                         |
| DC-46 | Arpaia, Mary-Jo                                               | Woodbridge  | 1140                                      | June                  | 1.3                              | Licensed Day Care<br>Facility                     |                                                           |                                               |            |                                   |                                    |                                         |
| P-19  | Baseball Field At Jewish<br>Community Center                  | Woodbridge  | 100                                       | June                  | 1.2                              | Licensed Youth<br>Camp                            | 0                                                         | 9.2                                           | 0.5        | 3.4                               | 3.3                                | 11.0                                    |
| S-10  | Beecher Road School                                           | Woodbridge  | 700                                       | June                  | 1.2                              | School                                            |                                                           |                                               |            |                                   |                                    |                                         |
| W-16  | B'Nai Jacob Congregation                                      | Woodbridge  | Within<br>ROW                             | June                  | 1.0                              | House of Worship                                  | Within                                                    | 7.5                                           | 4.8        | 35.5                              | 30.6                               | 106.9                                   |
| S-09  | Ezra Academy/Gan Hayeled<br>Nursery School                    | Woodbridge  | 15 <sup>7</sup>                           | June                  | 1.1                              | School                                            | 15                                                        | 1.1                                           | 1.68       | 6.48                              | 7.38                               | 20.7 <sup>8</sup>                       |
| DC-47 |                                                               | Woodbridge  | 60 <sup>7</sup>                           | June                  | 1.2                              | Licensed Day Care<br>Facility                     | 0                                                         | 10.6                                          | 1.48       | 6.58                              | 3.38                               | 11.18                                   |
| R-29  | Salem Road Neighborhood                                       | Woodbridge  | 0                                         | June                  | 1.6                              | Residential Area                                  | 30                                                        | 0.3                                           | 3.9        | 15.8                              | 11.2                               | 31.0                                    |
| W-15  | Trinity Evangelical Free<br>Church and Community<br>Preschool | Woodbridge  | 1100                                      | June                  | 1.3                              | House of<br>Worship/Licensed<br>Day Care Facility |                                                           |                                               |            |                                   |                                    |                                         |

|       | Attachment                                             | to AG-03 | Measure       | ed and Calcu                | lated Elect            | ric and Magnetic<br>CSC for                     | Fields at Borr the Propose  |                                               | acility Lo        | cations C              | ategorize                 | d by the               |
|-------|--------------------------------------------------------|----------|---------------|-----------------------------|------------------------|-------------------------------------------------|-----------------------------|-----------------------------------------------|-------------------|------------------------|---------------------------|------------------------|
|       | Location Name                                          |          | Distance      |                             | Distance to<br>Nearest |                                                 | Measurements Existing Trans | of Fields from<br>smission Lines<br>r Sources | Facilitie<br>Exis | s (Transmis            | ssion Sourc               | es Only)<br>oosed      |
| ID#   | Facility                                               | Town     | to ROW        | Nearest                     | Substation             | E ::: C . 2                                     |                             | Magnetic Field                                |                   | Peak Load <sup>5</sup> | Average Load <sup>4</sup> | Peak Load <sup>5</sup> |
| D 32  | Bittersweet Road<br>Neighborhood                       | Orange   | 0             | Substation Allings Crossing | (miles)<br>2.1         | Facility Category <sup>2</sup> Residential Area | 10                          | (mG)<br>0.9                                   | 1.6               | 27.7                   | 16.0                      | 55.7                   |
|       | Clark, Patricia                                        | Orange   | 1080          | Allings<br>Crossing         | 2.6                    | Licensed Day Care<br>Facility                   |                             |                                               |                   |                        |                           |                        |
| R-33  | Dogwood Road<br>Neighborhood                           | Orange   | 20            | Allings<br>Crossing         | 2.1                    | Residential Area                                | 20                          | 2.2                                           | 1.9               | 7.6                    | 8.0                       | 22.5                   |
|       | Duck Pond Day Care                                     | Orange   | 770           | Allings<br>Crossing         | 2.0                    | Licensed Day Care<br>Facility                   |                             |                                               |                   |                        |                           |                        |
| P-49  | Fred P. Wolf Park                                      | Orange   | Within<br>ROW | Elmwest                     | 2.4                    | Public Park                                     | 10                          | 0.9                                           | 3.9               | 15.8                   | 11.2                      | 31.0                   |
| R-36  | Hall Drive Neighborhood                                | Orange   | 0             | Allings<br>Crossing         | 2.2                    | Residential Area                                | 160                         | 2.4                                           | 1.6               | 27.7                   | 16.0                      | 55.7                   |
| W-19  | Holy Infant Church                                     | Orange   | 870           | Allings<br>Crossing         | 2.0                    | House of Worship                                |                             |                                               |                   |                        |                           |                        |
|       | Holy Infant<br>Preschool/Religious<br>Education Center | Orange   | 700           | Allings<br>Crossing         | 1.9                    | Licensed Day Care<br>Facility                   |                             |                                               |                   |                        |                           |                        |
|       | Orange Center Road<br>Neighborhood                     | Orange   | 0             | Woodmont                    | 2.5                    | Residential Area                                | 140                         | 2.5                                           | 1.6               | 27.7                   | 16.0                      | 55.7                   |
| DC-81 | Orange High Plains<br>Community Center                 | Orange   | 140           | Elmwest                     | 2.5                    | Licensed Day Care<br>Facility                   | Within                      | 2.3                                           | 0.1               | 2.1                    | 2.3                       | 7.8                    |
|       | Orange High Plains<br>Community Center                 | Orange   | 0             | Elmwest                     | 2.5                    | Public Playground                               | Within                      | 2.3                                           | 1.6               | 27.7                   | 16.0                      | 55.7                   |
|       | Overland Drive<br>Neighborhood                         | Orange   | 0             | Allings<br>Crossing         | 2.1                    | Residential Area                                | 10                          | 1.3                                           | 1.6               | 27.7                   | 16.0                      | 55.7                   |
| S-13  | Peck Place School                                      | Orange   | 250           | Elmwest                     | 2.5                    | School                                          | 500                         | 0.2                                           | 0.1               | 0.5                    | 0.9                       | 2.8                    |
| R-38  | Pine Tree Lane Neighborhood                            | Orange   | 10            | Woodmont                    | 2.3                    | Residential Area                                | 20                          | 2.8                                           | 2.6               | 10.8                   | 9.5                       | 26.3                   |
|       | Race Brook Elementary<br>School                        | Orange   | 850           | Allings<br>Crossing         | 2.3                    | School                                          |                             |                                               |                   |                        |                           |                        |
| D 35  | South Racebrook Road<br>Neighborhood                   | Orange   | 0             | Allings<br>Crossing         | 2.2                    | Residential Area                                | 10                          | 6.2                                           | 1.6               | 27.7                   | 16.0                      | 55.7                   |

|       | Attachmen                               | t to AG-03 | Measur              | ed and Calcul          | ated Elect                           | ric and Magnetic<br>CSC for    | Fields at Borr the Propose   |                                                  | acility Lo            | cations C          | ategorize             | ed by the          |
|-------|-----------------------------------------|------------|---------------------|------------------------|--------------------------------------|--------------------------------|------------------------------|--------------------------------------------------|-----------------------|--------------------|-----------------------|--------------------|
|       |                                         |            |                     |                        |                                      |                                | Existing Trans               | s of Fields from<br>smission Lines<br>or Sources |                       | s (Transmi         | n Existing &          | •                  |
| TD #  | Location Name                           |            | Distance<br>to ROW  | Nearest                | Distance to<br>Nearest<br>Substation | 2                              | Measurement<br>Distance from | Magnetic Field                                   | Magnetic I<br>Average | Field (mG)<br>Peak | Magnetic l<br>Average | Field (mG)<br>Peak |
| ID#   | Facility                                | Town       | (feet) <sup>1</sup> | Substation             | (miles)                              | Facility Category <sup>2</sup> | the ROW (ft) <sup>3</sup>    | (mG)                                             | Load <sup>4</sup>     | Load <sup>5</sup>  | Load <sup>4</sup>     | Load <sup>5</sup>  |
| W-17  | St Barbara Greek Orthodox<br>Church     | Orange     | 520                 | Allings<br>Crossing    | 2.0                                  | House of Worship               |                              |                                                  |                       |                    |                       |                    |
| R-39  | Treat Lane Neighborhood                 | Orange     | 10                  | Woodmont               | 2.2                                  | Residential Area               | 50                           | 2.2                                              | 2.6                   | 10.8               | 9.5                   | 26.3               |
| R-40  | Woodruff Road<br>Neighborhood           | Milford    | 0                   | Woodmont               | 2.2                                  | Residential Area               | 70                           | 2.1                                              | 3.9                   | 15.8               | 11.2                  | 31.0               |
| P-29  | Connecticut Yankee Council<br>Day Camps | Milford    | 680                 | Woodmont               | 2.3                                  | Licensed Youth<br>Camp         |                              |                                                  |                       |                    |                       |                    |
| P-48  | Eisenhower Park Ball Field              | Milford    | 175                 | Elmwest                | 2.4                                  | Public Playground              | 24                           | 4.6                                              | 0.1                   | 0.7                | 1.5                   | 4.6                |
| W-39  | Christ The Redeemer Church              | Milford    | 100                 | Proposed East<br>Devon | 1.1                                  | House of Worship               | 170                          | 0.3                                              | 0.3                   | 1.5                | 2.8                   | 8.5                |
| R-49  | Cornfield Road<br>Neighborhood          | Milford    | 10                  | Proposed East<br>Devon | 0.6                                  | Residential Area               | 220                          | 0.4                                              | 2.6                   | 10.8               | 9.5                   | 26.3               |
| DC-53 | Jaser, Alexandra                        | Milford    | 850                 | Proposed East<br>Devon | 0.3                                  | Licensed Day Care<br>Facility  |                              |                                                  |                       |                    |                       |                    |
| R-47  | Lookout Hill Road<br>Neighborhood       | Milford    | 15                  | Proposed East<br>Devon | 1.2                                  | Residential Area               | 170                          | 0.6                                              | 1.1                   | 19.3               | 11.9                  | 41.1               |
| R-48  | Oronoque Road<br>Neighborhood           | Milford    | 40                  | Proposed East<br>Devon | 0.8                                  | Residential Area               | 130                          | 1.2                                              | 1.0                   | 4.3                | 5.9                   | 16.9               |
| DC-52 | Torres, Melba L                         | Milford    | 680                 | Proposed East<br>Devon | 1.2                                  | Licensed Day Care<br>Facility  |                              |                                                  |                       |                    |                       |                    |