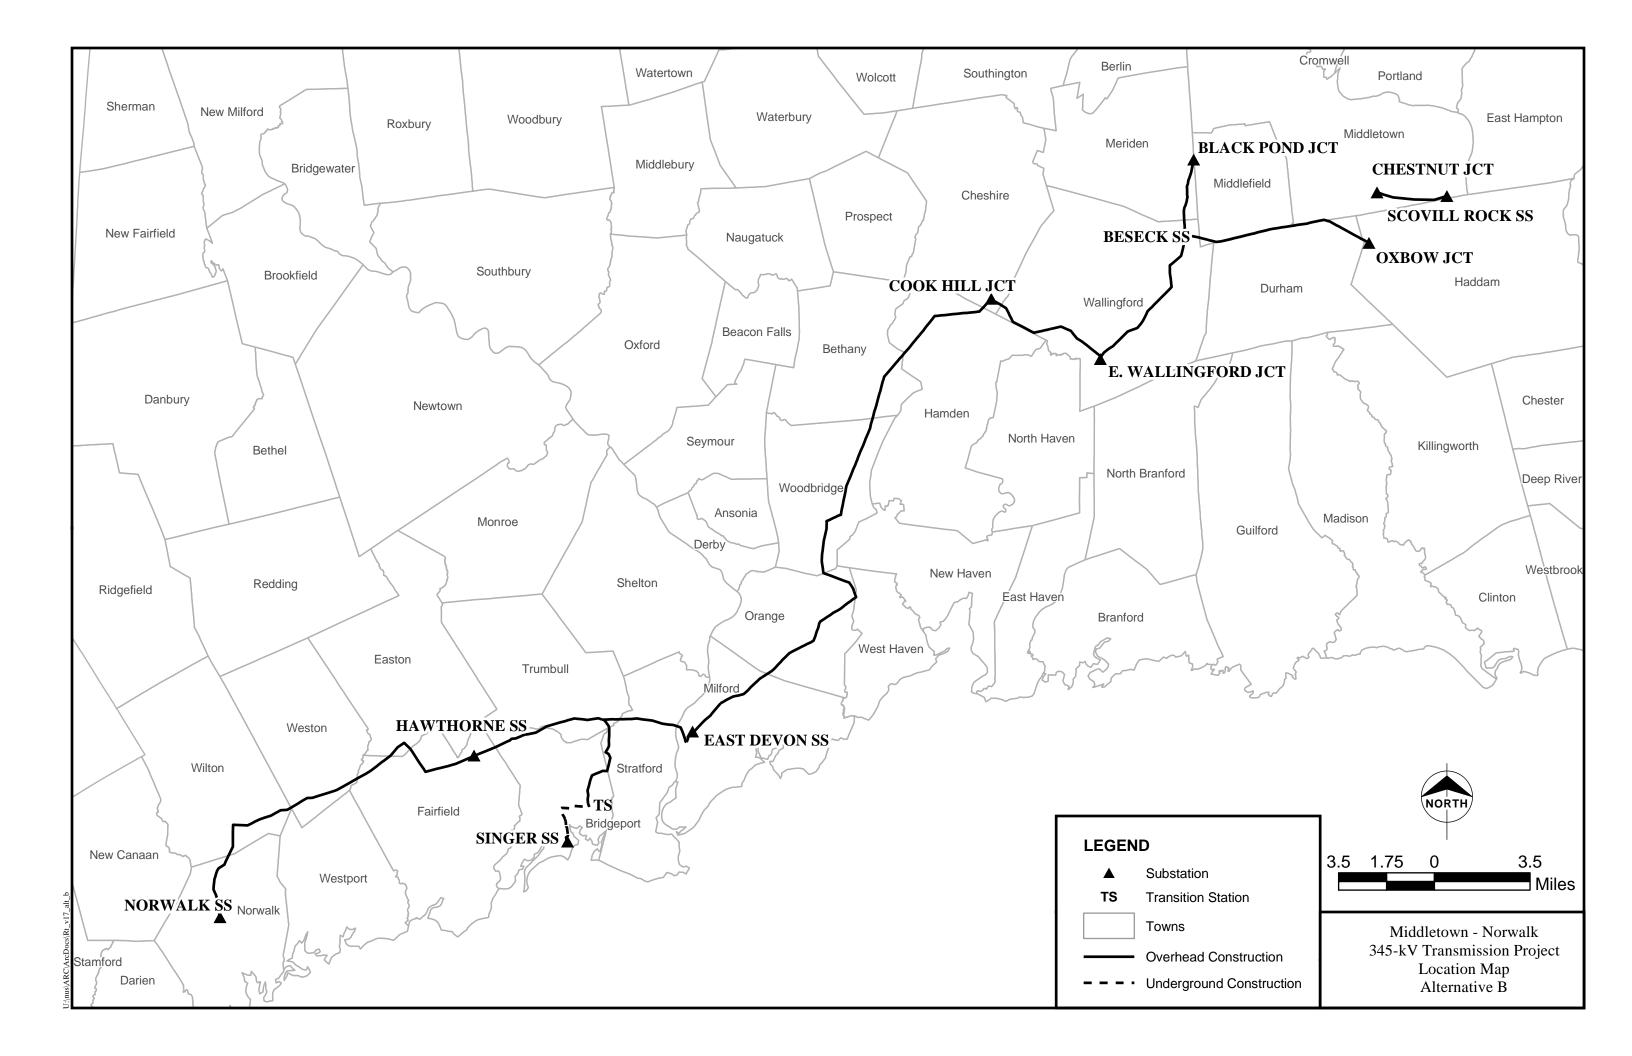

sup>1</sup> From GIS and aerial photos. For residential areas, the distance to right-of-way is the closest structure to the right-of-way.

<sup>2</sup> Residential area defined as a group of closely spaced houses within 300 feet of the transmission right-of-way and within a length of approximately 2,000 feet along the right-of-way.

<sup>3</sup> Approximate distance from right-of-way where measurements were taken. Frequently, these measurements could not be taken at boundaries of facilities.

<sup>4</sup> Based on 15 GW New England Average Load.

<sup>5</sup> Based on 27.7 GW New England Peak Load.

<sup>6</sup> This facility is being abandoned because of chemical contamination.

<sup>7</sup> Distance to building.

<sup>8</sup> Reflects site-specific line configurations at this location.