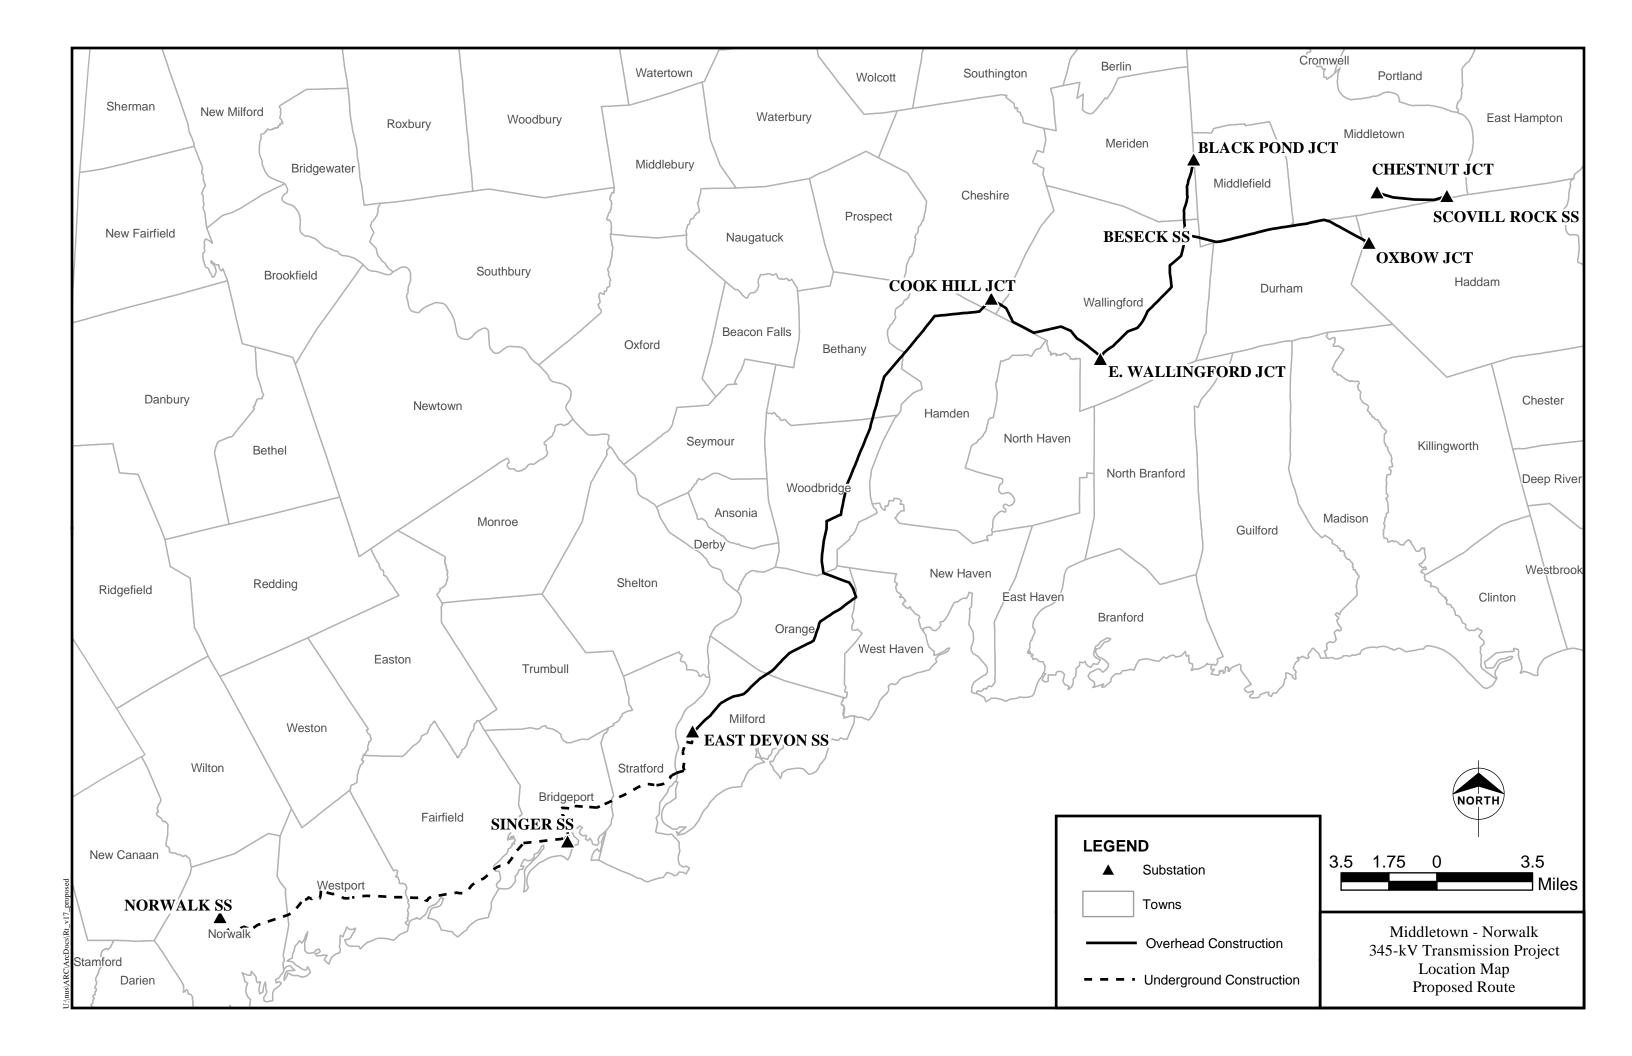

|              | Attachmen                                       | nt to AG-03           | Measuro             | ed and Calcul      | lated Elect                          | ric and Magnetic<br>CSC for    | : Fields at Bor<br>r the Propose |                                  | acility Lo        | cations C                   | Categorize                    | ed by the                   |
|--------------|-------------------------------------------------|-----------------------|---------------------|--------------------|--------------------------------------|--------------------------------|----------------------------------|----------------------------------|-------------------|-----------------------------|-------------------------------|-----------------------------|
|              |                                                 |                       |                     |                    |                                      |                                | Existing Trans                   | of Fields from<br>smission Lines | Facilitie         | es (Transmi                 | n Existing &<br>ssion Sourc   | es Only)                    |
|              | Location Name                                   |                       | Distance<br>to ROW  | Nearest            | Distance to<br>Nearest<br>Substation |                                | Measurement                      | r Sources  Magnetic Field        | Magnetic 1        | sting<br>Field (mG)<br>Peak | Prop<br>Magnetic :<br>Average | oosed<br>Field (mG)<br>Peak |
| ID#          | Facility                                        | Town                  | (feet) <sup>1</sup> | Substation         | (miles)                              | Facility Category <sup>2</sup> | the ROW (ft) <sup>3</sup>        | (mG)                             | Load <sup>4</sup> | Load <sup>5</sup>           | Load <sup>4</sup>             | Load <sup>5</sup>           |
| DC-01        | Fox, Pamela                                     | Middletown            | 760                 | Scovill Rock       | 2.1                                  | Licensed Day Care<br>Facility  |                                  |                                  |                   |                             |                               |                             |
| P-01         | Seven Falls State Park                          | Haddam/<br>Middletown | 400                 | Scovill Rock       | 0.7                                  | Public Park                    |                                  |                                  |                   |                             |                               |                             |
| DC-11        | Moncada, Joy S                                  | Middletown            | 870                 | Dooley             | 1.4                                  | Licensed Day Care<br>Facility  |                                  |                                  |                   |                             |                               |                             |
| R-11         | Royal Oak Neighborhood                          | Middletown/<br>Durham | 0                   | Dooley             | 1.1                                  | Residential Area               | 0                                | 0.8                              | 13.9              | 22.2                        | 17.1                          | 22.7                        |
|              | Dahlmeyer, Sharon                               | Durham                | 1010                | Dooley             | 1.4                                  | Licensed Day Care<br>Facility  |                                  |                                  |                   |                             |                               |                             |
| DC-10        | Walsh, Rosalie                                  | Durham                | 770                 | Dooley             | 1.9                                  | Licensed Day Care<br>Facility  |                                  |                                  |                   |                             |                               |                             |
| R-70         | Valley View Drive<br>Neighborhood               | Wallingford           | 0                   | Proposed<br>Beseck | 0.3                                  | Residential Area               | 0                                | 5.6                              | 13.9              | 22.2                        | 17.1                          | 22.7                        |
| P-04         | American Legion/State Police<br>Youth Week      | Meriden               | 930                 | East Meriden       | 1.5                                  | Licensed Youth Camp            |                                  |                                  |                   |                             |                               |                             |
| DC-09        | Britton, Cathy                                  | Meriden               | 110                 | East Meriden       | 0.1                                  | Licensed Day Care<br>Facility  | 220                              | 1.9                              | 2.5               | 5.6                         | 1.8                           | 2.5                         |
| C-02         | Coccomo Memorial Health<br>Care Center          | Meriden               | 940                 | East Meriden       | 0.9                                  | Nursing Home                   |                                  |                                  |                   |                             |                               |                             |
| C-03         | Connecticut Baptist Home                        | Meriden               | 0                   | East Meriden       | 0.1                                  | Nursing Home                   | 115                              | 4.1                              | 4.7               | 11.5                        | 12.9                          | 5.9                         |
| C-01         | East Ridge Manor, Inc                           | Meriden               | 790                 | East Meriden       | 1.2                                  | Senior Citizen<br>Home         |                                  |                                  |                   |                             |                               |                             |
| <b>K</b> -02 | High Hill Road/Sweet Birch<br>Road Neighborhood | Meriden               | 110                 | East Meriden       | 0.2                                  | Residential Area               | 180                              | 2.2                              | 2.5               | 5.6                         | 1.8                           | 2.5                         |
|              | Lugli, Catherine M                              | Meriden               | 650                 | East Meriden       | 0.8                                  | Licensed Day Care<br>Facility  |                                  |                                  |                   |                             |                               |                             |
|              | North High Hill Road<br>Neighborhood            | Meriden               | 20                  | East Meriden       | 0.4                                  | Residential Area               | 20                               | 18.6                             | 9.1               | 22.1                        | 4.1                           | 8.9                         |
| P-08         | YMCA Mountain Mist Day<br>Camp                  | Meriden               | 650                 | Proposed<br>Beseck | 0.2                                  | Licensed Youth<br>Camp         |                                  |                                  |                   |                             |                               |                             |
| W-01         | Calvary Life Christian Center                   | Wallingford           | 820                 | Wallingford        | 2.1                                  | House of Worship               |                                  |                                  |                   |                             |                               |                             |

|       | Attachmer                                         | nt to AG-03 | Measure             | ed and Calcul        | lated Elect           | ric and Magnetic               | Fields at Bourthe<br>Fields the Propose |                                                | acility Lo                      | cations C          | ategorize         | d by the          |
|-------|---------------------------------------------------|-------------|---------------------|----------------------|-----------------------|--------------------------------|-----------------------------------------|------------------------------------------------|---------------------------------|--------------------|-------------------|-------------------|
|       |                                                   |             |                     |                      | Distance to           | CSC 101                        | Measurements Existing Trans             | of Fields from<br>smission Lines<br>or Sources | Calculated<br>Facilitie<br>Exis | s (Transmi         | ssion Sourc       |                   |
|       | Location Name                                     | _           | Distance<br>to ROW  | Nearest              | Nearest<br>Substation |                                | Measurement<br>Distance from            | Magnetic Field                                 | Average                         | Field (mG)<br>Peak | Average           | Peak              |
| ID#   | Facility                                          | Town        | (feet) <sup>1</sup> | Substation           | (miles)               | Facility Category <sup>2</sup> | the ROW (ft) <sup>3</sup>               | (mG)                                           | Load <sup>4</sup>               | Load <sup>5</sup>  | Load <sup>4</sup> | Load <sup>5</sup> |
| DC-13 | Center                                            | Wallingford | 640                 | North<br>Wallingford | 0.3                   | Licensed Day Care<br>Facility  |                                         |                                                |                                 |                    |                   |                   |
| DC-80 | Ferrari, Darlene M                                | Wallingford | 430                 | North<br>Wallingford | 2.8                   | Licensed Day Care<br>Facility  |                                         |                                                |                                 |                    |                   |                   |
| DC-15 | Giraldo, Judith                                   | Wallingford | 480                 | Wallingford          | 2.1                   | Licensed Day Care<br>Facility  |                                         |                                                |                                 |                    |                   |                   |
| R-03  | High Hill Road/Whiskey<br>Wind Road Neighborhood  | Wallingford | 40                  | Proposed<br>Beseck   | 0.3                   | Residential Area               | 20                                      | 3.6                                            | 3.5                             | 8.6                | 9.3               | 27.5              |
| S-01  | Kiddie Korner Nursery<br>Workshop Llc             | Wallingford | 340                 | North<br>Wallingford | 2.5                   | School                         |                                         |                                                |                                 |                    |                   |                   |
| R-13  | Mulligan Drive Neighborhood                       | Wallingford | 10                  | Wallingford          | 2.0                   | Residential Area               | 0                                       | 8.1                                            | 5.2                             | 12.6               | 15.9              | 48.5              |
| R-05  | North Williams Road<br>Neighborhood               | Wallingford | 30                  | North<br>Wallingford | 1.5                   | Residential Area               | 100                                     | 3.0                                            | 13.9                            | 33.8               | 16.4              | 37.3              |
| DC-14 | Rusate, Donna M                                   | Wallingford | 510                 | North<br>Wallingford | 1.5                   | Licensed Day Care<br>Facility  |                                         |                                                |                                 |                    |                   |                   |
| R-04  | South High Hill Road<br>Neighborhood              | Wallingford | 10                  | Proposed<br>Beseck   | 0.9                   | Residential Area               | 440                                     | 2.5                                            | 4.7                             | 11.4               | 13.7              | 41.4              |
| R-06  | South Williams Road<br>Neighborhood               | Wallingford | 210                 | North<br>Wallingford | 2.1                   | Residential Area               | 210                                     | 2.4                                            | 1.2                             | 2.9                | 2.4               | 6.7               |
| P-12  | Wallingford Vietnam<br>Veterans Memorial Field    | Wallingford | 600                 | WALREC               | 2.5                   | Public Playground              |                                         |                                                |                                 |                    |                   |                   |
| W-08  | Church Of The Resurrection                        | Wallingford | 200                 | WALREC               | 0.9                   | House of Worship               | 240                                     | 0.3                                            | 0.1                             | 0.3                | 1.4               | 5.0               |
| S-24  | Dag Hammerskjold Middle<br>School                 | Wallingford | 1140                | Wallingford          | 1.3                   | School                         |                                         |                                                |                                 |                    |                   |                   |
| S-25  | EC Stevens Elementary<br>School                   | Wallingford | 1200                | Wallingford          | 1.4                   | School                         |                                         |                                                |                                 |                    |                   |                   |
| DC-25 | Lawrence, Christine                               | Wallingford | 530                 | Wallingford          | 1.2                   | Licensed Day Care<br>Facility  |                                         |                                                |                                 |                    |                   |                   |
| R-14  | Mariot Circle Neighborhood                        | Wallingford | 10                  | Wallingford          | 1.1                   | Residential Area               | 60                                      | 0.6                                            | 0.1                             | 0.8                | 4.8               | 16.7              |
| P-13  | Ballfields On South Cherry<br>Street <sup>6</sup> | Wallingford | 0                   | WALREC               | 0.1                   | Public Playground              | Within                                  | 5.3                                            | 0.3                             | 1.8                | 5.1               | 19.0              |
|       |                                                   |             |                     |                      |                       |                                |                                         |                                                |                                 |                    |                   |                   |

|       | Attachme                                                      | nt to AG-03 | Measuro                                   | ed and Calcu          | lated Elect                      | ric and Magnetic<br>CSC fo                        | Fields at Borr the Propose                                |                                               | acility Lo | cations C                         | ategorize                          | d by the                                |
|-------|---------------------------------------------------------------|-------------|-------------------------------------------|-----------------------|----------------------------------|---------------------------------------------------|-----------------------------------------------------------|-----------------------------------------------|------------|-----------------------------------|------------------------------------|-----------------------------------------|
|       |                                                               |             |                                           |                       | Distance to                      |                                                   | Measurements Existing Trans and Othe                      | of Fields from<br>smission Lines<br>r Sources | Exis       | s (Transmis                       | ssion Source<br>Prop               | es Only)<br>osed                        |
| ID#   | Location Name Facility                                        | Town        | Distance<br>to ROW<br>(feet) <sup>1</sup> | Nearest<br>Substation | Nearest<br>Substation<br>(miles) | Facility Category <sup>2</sup>                    | Measurement<br>Distance from<br>the ROW (ft) <sup>3</sup> | Magnetic Field (mG)                           |            | Field (mG) Peak Load <sup>5</sup> | Magnetic Average Load <sup>4</sup> | Field (mG)<br>Peak<br>Load <sup>5</sup> |
| P-14  | Quinnipiac River State Park                                   | Wallingford | Within<br>ROW                             | Wallingford           | 0.4                              | Public Park                                       | Within                                                    | 12.8                                          | 4.4        | 34.3                              | 10.2                               | 35.5                                    |
| R-07  | Mansion Road Neighborhood                                     | Wallingford | 60                                        | Wallingford           | 1.1                              | Residential Area                                  | 200                                                       | 0.9                                           | 1.1        | 9.4                               | 3.4                                | 12.0                                    |
| R-08  | Old Farms Road<br>Neighborhood                                | Cheshire    | 0                                         | Wallingford           | 2.7                              | Residential Area                                  | 0                                                         | 3.5                                           | 0.4        | 4.6                               | 6.2                                | 21.4                                    |
| P-50  | Sleeping Giant State Park                                     | Hamden      | Within<br>ROW                             | Wallingford           | 1.2                              | Public Park                                       | Within                                                    | 8.7                                           | 6.2        | 44.0                              | 5.0                                | 15.6                                    |
| R-09  | Old Farms Road<br>Neighborhood                                | Cheshire    | 70                                        | Wallingford           | 3.0                              | Residential Area                                  | 50                                                        | 4.0                                           | 1.8        | 10.4                              | 2.7                                | 8.5                                     |
| P-17  | Brooksvale Recreation Park                                    | Hamden      | 650                                       | Wallingford           | 4.8                              | Public Park                                       |                                                           |                                               |            |                                   |                                    |                                         |
| R-10  | Darley Road Neighborhood                                      | Hamden      | 30                                        | Wallingford           | 3.4                              | Residential Area                                  | 120                                                       | 0.4                                           | 1.4        | 12.1                              | 8.8                                | 30.5                                    |
| DC-45 |                                                               | Hamden      | 710                                       | Wallingford           | 3.7                              | Licensed Day Care<br>Facility                     |                                                           |                                               |            |                                   |                                    |                                         |
| DC-46 | Arpaia, Mary-Jo                                               | Woodbridge  | 1140                                      | June                  | 1.3                              | Licensed Day Care<br>Facility                     |                                                           |                                               |            |                                   |                                    |                                         |
| P-19  | Baseball Field At Jewish<br>Community Center                  | Woodbridge  | 100                                       | June                  | 1.2                              | Licensed Youth<br>Camp                            | 0                                                         | 9.2                                           | 0.5        | 3.4                               | 3.3                                | 11.0                                    |
| S-10  | Beecher Road School                                           | Woodbridge  | 700                                       | June                  | 1.2                              | School                                            |                                                           |                                               |            |                                   |                                    |                                         |
| W-16  | B'Nai Jacob Congregation                                      | Woodbridge  | Within<br>ROW                             | June                  | 1.0                              | House of Worship                                  | Within                                                    | 7.5                                           | 4.8        | 35.5                              | 30.6                               | 106.9                                   |
| S-09  | Ezra Academy/Gan Hayeled<br>Nursery School                    | Woodbridge  | 15 <sup>7</sup>                           | June                  | 1.1                              | School                                            | 15                                                        | 1.1                                           | 1.68       | 6.48                              | 7.38                               | 20.7 <sup>8</sup>                       |
| DC-47 |                                                               | Woodbridge  | 60 <sup>7</sup>                           | June                  | 1.2                              | Licensed Day Care<br>Facility                     | 0                                                         | 10.6                                          | 1.48       | 6.58                              | 3.38                               | 11.18                                   |
| R-29  | Salem Road Neighborhood                                       | Woodbridge  | 0                                         | June                  | 1.6                              | Residential Area                                  | 30                                                        | 0.3                                           | 3.9        | 15.8                              | 11.2                               | 31.0                                    |
| W-15  | Trinity Evangelical Free<br>Church and Community<br>Preschool | Woodbridge  | 1100                                      | June                  | 1.3                              | House of<br>Worship/Licensed<br>Day Care Facility |                                                           |                                               |            |                                   |                                    |                                         |

|       | Attachment                                             | to AG-03 | Measure       | ed and Calcu                | lated Elect            | ric and Magnetic<br>CSC for                     | Fields at Borr the Propose  |                                               | acility Lo        | cations C              | ategorize                 | d by the               |
|-------|--------------------------------------------------------|----------|---------------|-----------------------------|------------------------|-------------------------------------------------|-----------------------------|-----------------------------------------------|-------------------|------------------------|---------------------------|------------------------|
|       | Location Name                                          |          | Distance      |                             | Distance to<br>Nearest |                                                 | Measurements Existing Trans | of Fields from<br>smission Lines<br>r Sources | Facilitie<br>Exis | s (Transmis            | ssion Sourc               | es Only)<br>oosed      |
| ID#   | Facility                                               | Town     | to ROW        | Nearest                     | Substation             | E ::: C . 2                                     |                             | Magnetic Field                                |                   | Peak Load <sup>5</sup> | Average Load <sup>4</sup> | Peak Load <sup>5</sup> |
| D 32  | Bittersweet Road<br>Neighborhood                       | Orange   | 0             | Substation Allings Crossing | (miles)<br>2.1         | Facility Category <sup>2</sup> Residential Area | 10                          | (mG)<br>0.9                                   | 1.6               | 27.7                   | 16.0                      | 55.7                   |
|       | Clark, Patricia                                        | Orange   | 1080          | Allings<br>Crossing         | 2.6                    | Licensed Day Care<br>Facility                   |                             |                                               |                   |                        |                           |                        |
| R-33  | Dogwood Road<br>Neighborhood                           | Orange   | 20            | Allings<br>Crossing         | 2.1                    | Residential Area                                | 20                          | 2.2                                           | 1.9               | 7.6                    | 8.0                       | 22.5                   |
|       | Duck Pond Day Care                                     | Orange   | 770           | Allings<br>Crossing         | 2.0                    | Licensed Day Care<br>Facility                   |                             |                                               |                   |                        |                           |                        |
| P-49  | Fred P. Wolf Park                                      | Orange   | Within<br>ROW | Elmwest                     | 2.4                    | Public Park                                     | 10                          | 0.9                                           | 3.9               | 15.8                   | 11.2                      | 31.0                   |
| R-36  | Hall Drive Neighborhood                                | Orange   | 0             | Allings<br>Crossing         | 2.2                    | Residential Area                                | 160                         | 2.4                                           | 1.6               | 27.7                   | 16.0                      | 55.7                   |
| W-19  | Holy Infant Church                                     | Orange   | 870           | Allings<br>Crossing         | 2.0                    | House of Worship                                |                             |                                               |                   |                        |                           |                        |
|       | Holy Infant<br>Preschool/Religious<br>Education Center | Orange   | 700           | Allings<br>Crossing         | 1.9                    | Licensed Day Care<br>Facility                   |                             |                                               |                   |                        |                           |                        |
|       | Orange Center Road<br>Neighborhood                     | Orange   | 0             | Woodmont                    | 2.5                    | Residential Area                                | 140                         | 2.5                                           | 1.6               | 27.7                   | 16.0                      | 55.7                   |
| DC-81 | Orange High Plains<br>Community Center                 | Orange   | 140           | Elmwest                     | 2.5                    | Licensed Day Care<br>Facility                   | Within                      | 2.3                                           | 0.1               | 2.1                    | 2.3                       | 7.8                    |
|       | Orange High Plains<br>Community Center                 | Orange   | 0             | Elmwest                     | 2.5                    | Public Playground                               | Within                      | 2.3                                           | 1.6               | 27.7                   | 16.0                      | 55.7                   |
|       | Overland Drive<br>Neighborhood                         | Orange   | 0             | Allings<br>Crossing         | 2.1                    | Residential Area                                | 10                          | 1.3                                           | 1.6               | 27.7                   | 16.0                      | 55.7                   |
| S-13  | Peck Place School                                      | Orange   | 250           | Elmwest                     | 2.5                    | School                                          | 500                         | 0.2                                           | 0.1               | 0.5                    | 0.9                       | 2.8                    |
| R-38  | Pine Tree Lane Neighborhood                            | Orange   | 10            | Woodmont                    | 2.3                    | Residential Area                                | 20                          | 2.8                                           | 2.6               | 10.8                   | 9.5                       | 26.3                   |
|       | Race Brook Elementary<br>School                        | Orange   | 850           | Allings<br>Crossing         | 2.3                    | School                                          |                             |                                               |                   |                        |                           |                        |
| D 35  | South Racebrook Road<br>Neighborhood                   | Orange   | 0             | Allings<br>Crossing         | 2.2                    | Residential Area                                | 10                          | 6.2                                           | 1.6               | 27.7                   | 16.0                      | 55.7                   |

|       | Attachmen                               | t to AG-03 | Measur              | ed and Calcul          | ated Elect                           | ric and Magnetic<br>CSC for    | Fields at Borr the Propose   |                                                  | acility Lo            | cations C          | ategorize             | ed by the          |
|-------|-----------------------------------------|------------|---------------------|------------------------|--------------------------------------|--------------------------------|------------------------------|--------------------------------------------------|-----------------------|--------------------|-----------------------|--------------------|
|       |                                         |            |                     |                        |                                      |                                | Existing Trans               | s of Fields from<br>smission Lines<br>or Sources |                       | s (Transmi         | n Existing &          | •                  |
| TD #  | Location Name                           |            | Distance<br>to ROW  | Nearest                | Distance to<br>Nearest<br>Substation | 2                              | Measurement<br>Distance from | Magnetic Field                                   | Magnetic I<br>Average | Field (mG)<br>Peak | Magnetic l<br>Average | Field (mG)<br>Peak |
| ID#   | Facility                                | Town       | (feet) <sup>1</sup> | Substation             | (miles)                              | Facility Category <sup>2</sup> | the ROW (ft) <sup>3</sup>    | (mG)                                             | Load <sup>4</sup>     | Load <sup>5</sup>  | Load <sup>4</sup>     | Load <sup>5</sup>  |
| W-17  | St Barbara Greek Orthodox<br>Church     | Orange     | 520                 | Allings<br>Crossing    | 2.0                                  | House of Worship               |                              |                                                  |                       |                    |                       |                    |
| R-39  | Treat Lane Neighborhood                 | Orange     | 10                  | Woodmont               | 2.2                                  | Residential Area               | 50                           | 2.2                                              | 2.6                   | 10.8               | 9.5                   | 26.3               |
| R-40  | Woodruff Road<br>Neighborhood           | Milford    | 0                   | Woodmont               | 2.2                                  | Residential Area               | 70                           | 2.1                                              | 3.9                   | 15.8               | 11.2                  | 31.0               |
| P-29  | Connecticut Yankee Council<br>Day Camps | Milford    | 680                 | Woodmont               | 2.3                                  | Licensed Youth<br>Camp         |                              |                                                  |                       |                    |                       |                    |
| P-48  | Eisenhower Park Ball Field              | Milford    | 175                 | Elmwest                | 2.4                                  | Public Playground              | 24                           | 4.6                                              | 0.1                   | 0.7                | 1.5                   | 4.6                |
| W-39  | Christ The Redeemer Church              | Milford    | 100                 | Proposed East<br>Devon | 1.1                                  | House of Worship               | 170                          | 0.3                                              | 0.3                   | 1.5                | 2.8                   | 8.5                |
| R-49  | Cornfield Road<br>Neighborhood          | Milford    | 10                  | Proposed East<br>Devon | 0.6                                  | Residential Area               | 220                          | 0.4                                              | 2.6                   | 10.8               | 9.5                   | 26.3               |
| DC-53 | Jaser, Alexandra                        | Milford    | 850                 | Proposed East<br>Devon | 0.3                                  | Licensed Day Care<br>Facility  |                              |                                                  |                       |                    |                       |                    |
| R-47  | Lookout Hill Road<br>Neighborhood       | Milford    | 15                  | Proposed East<br>Devon | 1.2                                  | Residential Area               | 170                          | 0.6                                              | 1.1                   | 19.3               | 11.9                  | 41.1               |
| R-48  | Oronoque Road<br>Neighborhood           | Milford    | 40                  | Proposed East<br>Devon | 0.8                                  | Residential Area               | 130                          | 1.2                                              | 1.0                   | 4.3                | 5.9                   | 16.9               |
| DC-52 | Torres, Melba L                         | Milford    | 680                 | Proposed East<br>Devon | 1.2                                  | Licensed Day Care<br>Facility  |                              |                                                  |                       |                    |                       |                    |