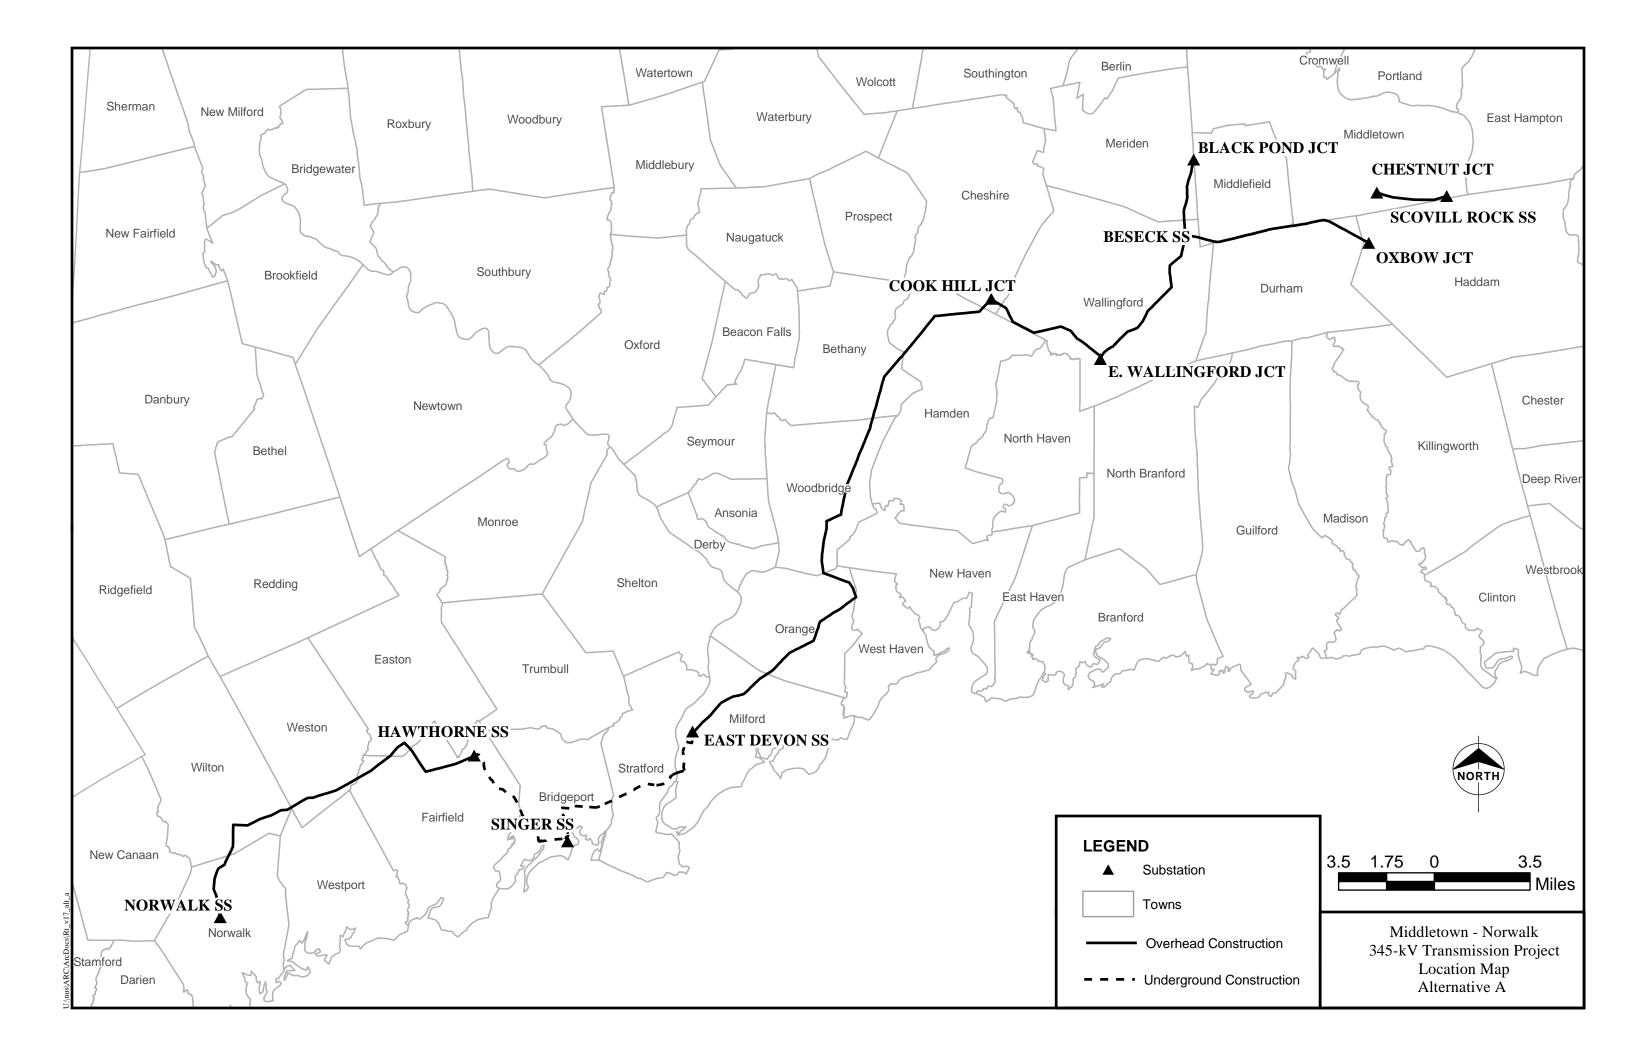

|              | Attachmen                                       | nt to AG-03           | Measuro             | ed and Calcul      | lated Elect                          | ric and Magnetic<br>CSC for    | : Fields at Bor<br>r the Propose |                                  | acility Lo        | cations C                   | Categorize                    | ed by the                   |
|--------------|-------------------------------------------------|-----------------------|---------------------|--------------------|--------------------------------------|--------------------------------|----------------------------------|----------------------------------|-------------------|-----------------------------|-------------------------------|-----------------------------|
|              |                                                 |                       |                     |                    |                                      |                                | Existing Trans                   | of Fields from<br>smission Lines | Facilitie         | es (Transmi                 | n Existing &<br>ssion Sourc   | es Only)                    |
|              | Location Name                                   |                       | Distance<br>to ROW  | Nearest            | Distance to<br>Nearest<br>Substation |                                | Measurement                      | r Sources  Magnetic Field        | Magnetic 1        | sting<br>Field (mG)<br>Peak | Prop<br>Magnetic :<br>Average | oosed<br>Field (mG)<br>Peak |
| ID#          | Facility                                        | Town                  | (feet) <sup>1</sup> | Substation         | (miles)                              | Facility Category <sup>2</sup> | the ROW (ft) <sup>3</sup>        | (mG)                             | Load <sup>4</sup> | Load <sup>5</sup>           | Load <sup>4</sup>             | Load <sup>5</sup>           |
| DC-01        | Fox, Pamela                                     | Middletown            | 760                 | Scovill Rock       | 2.1                                  | Licensed Day Care<br>Facility  |                                  |                                  |                   |                             |                               |                             |
| P-01         | Seven Falls State Park                          | Haddam/<br>Middletown | 400                 | Scovill Rock       | 0.7                                  | Public Park                    |                                  |                                  |                   |                             |                               |                             |
| DC-11        | Moncada, Joy S                                  | Middletown            | 870                 | Dooley             | 1.4                                  | Licensed Day Care<br>Facility  |                                  |                                  |                   |                             |                               |                             |
| R-11         | Royal Oak Neighborhood                          | Middletown/<br>Durham | 0                   | Dooley             | 1.1                                  | Residential Area               | 0                                | 0.8                              | 13.9              | 22.2                        | 17.1                          | 22.7                        |
|              | Dahlmeyer, Sharon                               | Durham                | 1010                | Dooley             | 1.4                                  | Licensed Day Care<br>Facility  |                                  |                                  |                   |                             |                               |                             |
| DC-10        | Walsh, Rosalie                                  | Durham                | 770                 | Dooley             | 1.9                                  | Licensed Day Care<br>Facility  |                                  |                                  |                   |                             |                               |                             |
| R-70         | Valley View Drive<br>Neighborhood               | Wallingford           | 0                   | Proposed<br>Beseck | 0.3                                  | Residential Area               | 0                                | 5.6                              | 13.9              | 22.2                        | 17.1                          | 22.7                        |
| P-04         | American Legion/State Police<br>Youth Week      | Meriden               | 930                 | East Meriden       | 1.5                                  | Licensed Youth Camp            |                                  |                                  |                   |                             |                               |                             |
| DC-09        | Britton, Cathy                                  | Meriden               | 110                 | East Meriden       | 0.1                                  | Licensed Day Care<br>Facility  | 220                              | 1.9                              | 2.5               | 5.6                         | 1.8                           | 2.5                         |
| C-02         | Coccomo Memorial Health<br>Care Center          | Meriden               | 940                 | East Meriden       | 0.9                                  | Nursing Home                   |                                  |                                  |                   |                             |                               |                             |
| C-03         | Connecticut Baptist Home                        | Meriden               | 0                   | East Meriden       | 0.1                                  | Nursing Home                   | 115                              | 4.1                              | 4.7               | 11.5                        | 12.9                          | 5.9                         |
| C-01         | East Ridge Manor, Inc                           | Meriden               | 790                 | East Meriden       | 1.2                                  | Senior Citizen<br>Home         |                                  |                                  |                   |                             |                               |                             |
| <b>K</b> -02 | High Hill Road/Sweet Birch<br>Road Neighborhood | Meriden               | 110                 | East Meriden       | 0.2                                  | Residential Area               | 180                              | 2.2                              | 2.5               | 5.6                         | 1.8                           | 2.5                         |
|              | Lugli, Catherine M                              | Meriden               | 650                 | East Meriden       | 0.8                                  | Licensed Day Care<br>Facility  |                                  |                                  |                   |                             |                               |                             |
|              | North High Hill Road<br>Neighborhood            | Meriden               | 20                  | East Meriden       | 0.4                                  | Residential Area               | 20                               | 18.6                             | 9.1               | 22.1                        | 4.1                           | 8.9                         |
| P-08         | YMCA Mountain Mist Day<br>Camp                  | Meriden               | 650                 | Proposed<br>Beseck | 0.2                                  | Licensed Youth<br>Camp         |                                  |                                  |                   |                             |                               |                             |
| W-01         | Calvary Life Christian Center                   | Wallingford           | 820                 | Wallingford        | 2.1                                  | House of Worship               |                                  |                                  |                   |                             |                               |                             |

|       | Attachmer                                         | nt to AG-03 | Measure             | ed and Calcul        | lated Elect           | ric and Magnetic               | Fields at Bourthe<br>Fields the Propose |                                                | acility Lo                      | cations C          | ategorize         | d by the          |
|-------|---------------------------------------------------|-------------|---------------------|----------------------|-----------------------|--------------------------------|-----------------------------------------|------------------------------------------------|---------------------------------|--------------------|-------------------|-------------------|
|       |                                                   |             |                     |                      | Distance to           | CSC 101                        | Measurements Existing Trans             | of Fields from<br>smission Lines<br>or Sources | Calculated<br>Facilitie<br>Exis | s (Transmi         | ssion Sourc       |                   |
|       | Location Name                                     | _           | Distance<br>to ROW  | Nearest              | Nearest<br>Substation |                                | Measurement<br>Distance from            | Magnetic Field                                 | Average                         | Field (mG)<br>Peak | Average           | Peak              |
| ID#   | Facility                                          | Town        | (feet) <sup>1</sup> | Substation           | (miles)               | Facility Category <sup>2</sup> | the ROW (ft) <sup>3</sup>               | (mG)                                           | Load <sup>4</sup>               | Load <sup>5</sup>  | Load <sup>4</sup> | Load <sup>5</sup> |
| DC-13 | Center                                            | Wallingford | 640                 | North<br>Wallingford | 0.3                   | Licensed Day Care<br>Facility  |                                         |                                                |                                 |                    |                   |                   |
| DC-80 | Ferrari, Darlene M                                | Wallingford | 430                 | North<br>Wallingford | 2.8                   | Licensed Day Care<br>Facility  |                                         |                                                |                                 |                    |                   |                   |
| DC-15 | Giraldo, Judith                                   | Wallingford | 480                 | Wallingford          | 2.1                   | Licensed Day Care<br>Facility  |                                         |                                                |                                 |                    |                   |                   |
| R-03  | High Hill Road/Whiskey<br>Wind Road Neighborhood  | Wallingford | 40                  | Proposed<br>Beseck   | 0.3                   | Residential Area               | 20                                      | 3.6                                            | 3.5                             | 8.6                | 9.3               | 27.5              |
| S-01  | Kiddie Korner Nursery<br>Workshop Llc             | Wallingford | 340                 | North<br>Wallingford | 2.5                   | School                         |                                         |                                                |                                 |                    |                   |                   |
| R-13  | Mulligan Drive Neighborhood                       | Wallingford | 10                  | Wallingford          | 2.0                   | Residential Area               | 0                                       | 8.1                                            | 5.2                             | 12.6               | 15.9              | 48.5              |
| R-05  | North Williams Road<br>Neighborhood               | Wallingford | 30                  | North<br>Wallingford | 1.5                   | Residential Area               | 100                                     | 3.0                                            | 13.9                            | 33.8               | 16.4              | 37.3              |
| DC-14 | Rusate, Donna M                                   | Wallingford | 510                 | North<br>Wallingford | 1.5                   | Licensed Day Care<br>Facility  |                                         |                                                |                                 |                    |                   |                   |
| R-04  | South High Hill Road<br>Neighborhood              | Wallingford | 10                  | Proposed<br>Beseck   | 0.9                   | Residential Area               | 440                                     | 2.5                                            | 4.7                             | 11.4               | 13.7              | 41.4              |
| R-06  | South Williams Road<br>Neighborhood               | Wallingford | 210                 | North<br>Wallingford | 2.1                   | Residential Area               | 210                                     | 2.4                                            | 1.2                             | 2.9                | 2.4               | 6.7               |
| P-12  | Wallingford Vietnam<br>Veterans Memorial Field    | Wallingford | 600                 | WALREC               | 2.5                   | Public Playground              |                                         |                                                |                                 |                    |                   |                   |
| W-08  | Church Of The Resurrection                        | Wallingford | 200                 | WALREC               | 0.9                   | House of Worship               | 240                                     | 0.3                                            | 0.1                             | 0.3                | 1.4               | 5.0               |
| S-24  | Dag Hammerskjold Middle<br>School                 | Wallingford | 1140                | Wallingford          | 1.3                   | School                         |                                         |                                                |                                 |                    |                   |                   |
| S-25  | EC Stevens Elementary<br>School                   | Wallingford | 1200                | Wallingford          | 1.4                   | School                         |                                         |                                                |                                 |                    |                   |                   |
| DC-25 | Lawrence, Christine                               | Wallingford | 530                 | Wallingford          | 1.2                   | Licensed Day Care<br>Facility  |                                         |                                                |                                 |                    |                   |                   |
| R-14  | Mariot Circle Neighborhood                        | Wallingford | 10                  | Wallingford          | 1.1                   | Residential Area               | 60                                      | 0.6                                            | 0.1                             | 0.8                | 4.8               | 16.7              |
| P-13  | Ballfields On South Cherry<br>Street <sup>6</sup> | Wallingford | 0                   | WALREC               | 0.1                   | Public Playground              | Within                                  | 5.3                                            | 0.3                             | 1.8                | 5.1               | 19.0              |
|       |                                                   |             |                     |                      |                       |                                |                                         |                                                |                                 |                    |                   |                   |

|       | Attachme                                                      | nt to AG-03 | Measuro                                   | ed and Calcu          | lated Elect                      | ric and Magnetic<br>CSC fo                        | Fields at Borr the Propose                                |                                               | acility Lo | cations C                         | ategorize                          | d by the                                |
|-------|---------------------------------------------------------------|-------------|-------------------------------------------|-----------------------|----------------------------------|---------------------------------------------------|-----------------------------------------------------------|-----------------------------------------------|------------|-----------------------------------|------------------------------------|-----------------------------------------|
|       |                                                               |             |                                           |                       | Distance to                      |                                                   | Measurements Existing Trans and Othe                      | of Fields from<br>smission Lines<br>r Sources | Exis       | s (Transmis                       | ssion Source<br>Prop               | es Only)<br>osed                        |
| ID#   | Location Name Facility                                        | Town        | Distance<br>to ROW<br>(feet) <sup>1</sup> | Nearest<br>Substation | Nearest<br>Substation<br>(miles) | Facility Category <sup>2</sup>                    | Measurement<br>Distance from<br>the ROW (ft) <sup>3</sup> | Magnetic Field (mG)                           |            | Field (mG) Peak Load <sup>5</sup> | Magnetic Average Load <sup>4</sup> | Field (mG)<br>Peak<br>Load <sup>5</sup> |
| P-14  | Quinnipiac River State Park                                   | Wallingford | Within<br>ROW                             | Wallingford           | 0.4                              | Public Park                                       | Within                                                    | 12.8                                          | 4.4        | 34.3                              | 10.2                               | 35.5                                    |
| R-07  | Mansion Road Neighborhood                                     | Wallingford | 60                                        | Wallingford           | 1.1                              | Residential Area                                  | 200                                                       | 0.9                                           | 1.1        | 9.4                               | 3.4                                | 12.0                                    |
| R-08  | Old Farms Road<br>Neighborhood                                | Cheshire    | 0                                         | Wallingford           | 2.7                              | Residential Area                                  | 0                                                         | 3.5                                           | 0.4        | 4.6                               | 6.2                                | 21.4                                    |
| P-50  | Sleeping Giant State Park                                     | Hamden      | Within<br>ROW                             | Wallingford           | 1.2                              | Public Park                                       | Within                                                    | 8.7                                           | 6.2        | 44.0                              | 5.0                                | 15.6                                    |
| R-09  | Old Farms Road<br>Neighborhood                                | Cheshire    | 70                                        | Wallingford           | 3.0                              | Residential Area                                  | 50                                                        | 4.0                                           | 1.8        | 10.4                              | 2.7                                | 8.5                                     |
| P-17  | Brooksvale Recreation Park                                    | Hamden      | 650                                       | Wallingford           | 4.8                              | Public Park                                       |                                                           |                                               |            |                                   |                                    |                                         |
| R-10  | Darley Road Neighborhood                                      | Hamden      | 30                                        | Wallingford           | 3.4                              | Residential Area                                  | 120                                                       | 0.4                                           | 1.4        | 12.1                              | 8.8                                | 30.5                                    |
| DC-45 |                                                               | Hamden      | 710                                       | Wallingford           | 3.7                              | Licensed Day Care<br>Facility                     |                                                           |                                               |            |                                   |                                    |                                         |
| DC-46 | Arpaia, Mary-Jo                                               | Woodbridge  | 1140                                      | June                  | 1.3                              | Licensed Day Care<br>Facility                     |                                                           |                                               |            |                                   |                                    |                                         |
| P-19  | Baseball Field At Jewish<br>Community Center                  | Woodbridge  | 100                                       | June                  | 1.2                              | Licensed Youth<br>Camp                            | 0                                                         | 9.2                                           | 0.5        | 3.4                               | 3.3                                | 11.0                                    |
| S-10  | Beecher Road School                                           | Woodbridge  | 700                                       | June                  | 1.2                              | School                                            |                                                           |                                               |            |                                   |                                    |                                         |
| W-16  | B'Nai Jacob Congregation                                      | Woodbridge  | Within<br>ROW                             | June                  | 1.0                              | House of Worship                                  | Within                                                    | 7.5                                           | 4.8        | 35.5                              | 30.6                               | 106.9                                   |
| S-09  | Ezra Academy/Gan Hayeled<br>Nursery School                    | Woodbridge  | 15 <sup>7</sup>                           | June                  | 1.1                              | School                                            | 15                                                        | 1.1                                           | 1.68       | 6.48                              | 7.38                               | 20.7 <sup>8</sup>                       |
| DC-47 |                                                               | Woodbridge  | 60 <sup>7</sup>                           | June                  | 1.2                              | Licensed Day Care<br>Facility                     | 0                                                         | 10.6                                          | 1.48       | 6.58                              | 3.38                               | 11.18                                   |
| R-29  | Salem Road Neighborhood                                       | Woodbridge  | 0                                         | June                  | 1.6                              | Residential Area                                  | 30                                                        | 0.3                                           | 3.9        | 15.8                              | 11.2                               | 31.0                                    |
| W-15  | Trinity Evangelical Free<br>Church and Community<br>Preschool | Woodbridge  | 1100                                      | June                  | 1.3                              | House of<br>Worship/Licensed<br>Day Care Facility |                                                           |                                               |            |                                   |                                    |                                         |

|       | Attachment                                             | to AG-03 | Measure       | ed and Calcu                | lated Elect            | ric and Magnetic<br>CSC for                     | Fields at Borr the Propose  |                                               | acility Lo        | cations C              | ategorize                 | d by the               |
|-------|--------------------------------------------------------|----------|---------------|-----------------------------|------------------------|-------------------------------------------------|-----------------------------|-----------------------------------------------|-------------------|------------------------|---------------------------|------------------------|
|       | Location Name                                          |          | Distance      |                             | Distance to<br>Nearest |                                                 | Measurements Existing Trans | of Fields from<br>smission Lines<br>r Sources | Facilitie<br>Exis | s (Transmis            | ssion Sourc               | es Only)<br>oosed      |
| ID#   | Facility                                               | Town     | to ROW        | Nearest                     | Substation             | E ::: C . 2                                     |                             | Magnetic Field                                |                   | Peak Load <sup>5</sup> | Average Load <sup>4</sup> | Peak Load <sup>5</sup> |
| D 32  | Bittersweet Road<br>Neighborhood                       | Orange   | 0             | Substation Allings Crossing | (miles)<br>2.1         | Facility Category <sup>2</sup> Residential Area | 10                          | (mG)<br>0.9                                   | 1.6               | 27.7                   | 16.0                      | 55.7                   |
|       | Clark, Patricia                                        | Orange   | 1080          | Allings<br>Crossing         | 2.6                    | Licensed Day Care<br>Facility                   |                             |                                               |                   |                        |                           |                        |
| R-33  | Dogwood Road<br>Neighborhood                           | Orange   | 20            | Allings<br>Crossing         | 2.1                    | Residential Area                                | 20                          | 2.2                                           | 1.9               | 7.6                    | 8.0                       | 22.5                   |
|       | Duck Pond Day Care                                     | Orange   | 770           | Allings<br>Crossing         | 2.0                    | Licensed Day Care<br>Facility                   |                             |                                               |                   |                        |                           |                        |
| P-49  | Fred P. Wolf Park                                      | Orange   | Within<br>ROW | Elmwest                     | 2.4                    | Public Park                                     | 10                          | 0.9                                           | 3.9               | 15.8                   | 11.2                      | 31.0                   |
| R-36  | Hall Drive Neighborhood                                | Orange   | 0             | Allings<br>Crossing         | 2.2                    | Residential Area                                | 160                         | 2.4                                           | 1.6               | 27.7                   | 16.0                      | 55.7                   |
| W-19  | Holy Infant Church                                     | Orange   | 870           | Allings<br>Crossing         | 2.0                    | House of Worship                                |                             |                                               |                   |                        |                           |                        |
|       | Holy Infant<br>Preschool/Religious<br>Education Center | Orange   | 700           | Allings<br>Crossing         | 1.9                    | Licensed Day Care<br>Facility                   |                             |                                               |                   |                        |                           |                        |
|       | Orange Center Road<br>Neighborhood                     | Orange   | 0             | Woodmont                    | 2.5                    | Residential Area                                | 140                         | 2.5                                           | 1.6               | 27.7                   | 16.0                      | 55.7                   |
| DC-81 | Orange High Plains<br>Community Center                 | Orange   | 140           | Elmwest                     | 2.5                    | Licensed Day Care<br>Facility                   | Within                      | 2.3                                           | 0.1               | 2.1                    | 2.3                       | 7.8                    |
|       | Orange High Plains<br>Community Center                 | Orange   | 0             | Elmwest                     | 2.5                    | Public Playground                               | Within                      | 2.3                                           | 1.6               | 27.7                   | 16.0                      | 55.7                   |
|       | Overland Drive<br>Neighborhood                         | Orange   | 0             | Allings<br>Crossing         | 2.1                    | Residential Area                                | 10                          | 1.3                                           | 1.6               | 27.7                   | 16.0                      | 55.7                   |
| S-13  | Peck Place School                                      | Orange   | 250           | Elmwest                     | 2.5                    | School                                          | 500                         | 0.2                                           | 0.1               | 0.5                    | 0.9                       | 2.8                    |
| R-38  | Pine Tree Lane Neighborhood                            | Orange   | 10            | Woodmont                    | 2.3                    | Residential Area                                | 20                          | 2.8                                           | 2.6               | 10.8                   | 9.5                       | 26.3                   |
|       | Race Brook Elementary<br>School                        | Orange   | 850           | Allings<br>Crossing         | 2.3                    | School                                          |                             |                                               |                   |                        |                           |                        |
| D 35  | South Racebrook Road<br>Neighborhood                   | Orange   | 0             | Allings<br>Crossing         | 2.2                    | Residential Area                                | 10                          | 6.2                                           | 1.6               | 27.7                   | 16.0                      | 55.7                   |

|       | Attachmen                               | t to AG-03 | Measur              | ed and Calcul          | ated Elect                           | ric and Magnetic<br>CSC for    | Fields at Borr the Propose   |                                                  | acility Lo            | cations C          | ategorize             | ed by the          |
|-------|-----------------------------------------|------------|---------------------|------------------------|--------------------------------------|--------------------------------|------------------------------|--------------------------------------------------|-----------------------|--------------------|-----------------------|--------------------|
|       |                                         |            |                     |                        |                                      |                                | Existing Trans               | s of Fields from<br>smission Lines<br>or Sources |                       | s (Transmi         | n Existing &          | •                  |
| TD #  | Location Name                           |            | Distance<br>to ROW  | Nearest                | Distance to<br>Nearest<br>Substation | 2                              | Measurement<br>Distance from | Magnetic Field                                   | Magnetic I<br>Average | Field (mG)<br>Peak | Magnetic l<br>Average | Field (mG)<br>Peak |
| ID#   | Facility                                | Town       | (feet) <sup>1</sup> | Substation             | (miles)                              | Facility Category <sup>2</sup> | the ROW (ft) <sup>3</sup>    | (mG)                                             | Load <sup>4</sup>     | Load <sup>5</sup>  | Load <sup>4</sup>     | Load <sup>5</sup>  |
| W-17  | St Barbara Greek Orthodox<br>Church     | Orange     | 520                 | Allings<br>Crossing    | 2.0                                  | House of Worship               |                              |                                                  |                       |                    |                       |                    |
| R-39  | Treat Lane Neighborhood                 | Orange     | 10                  | Woodmont               | 2.2                                  | Residential Area               | 50                           | 2.2                                              | 2.6                   | 10.8               | 9.5                   | 26.3               |
| R-40  | Woodruff Road<br>Neighborhood           | Milford    | 0                   | Woodmont               | 2.2                                  | Residential Area               | 70                           | 2.1                                              | 3.9                   | 15.8               | 11.2                  | 31.0               |
| P-29  | Connecticut Yankee Council<br>Day Camps | Milford    | 680                 | Woodmont               | 2.3                                  | Licensed Youth<br>Camp         |                              |                                                  |                       |                    |                       |                    |
| P-48  | Eisenhower Park Ball Field              | Milford    | 175                 | Elmwest                | 2.4                                  | Public Playground              | 24                           | 4.6                                              | 0.1                   | 0.7                | 1.5                   | 4.6                |
| W-39  | Christ The Redeemer Church              | Milford    | 100                 | Proposed East<br>Devon | 1.1                                  | House of Worship               | 170                          | 0.3                                              | 0.3                   | 1.5                | 2.8                   | 8.5                |
| R-49  | Cornfield Road<br>Neighborhood          | Milford    | 10                  | Proposed East<br>Devon | 0.6                                  | Residential Area               | 220                          | 0.4                                              | 2.6                   | 10.8               | 9.5                   | 26.3               |
| DC-53 | Jaser, Alexandra                        | Milford    | 850                 | Proposed East<br>Devon | 0.3                                  | Licensed Day Care<br>Facility  |                              |                                                  |                       |                    |                       |                    |
| R-47  | Lookout Hill Road<br>Neighborhood       | Milford    | 15                  | Proposed East<br>Devon | 1.2                                  | Residential Area               | 170                          | 0.6                                              | 1.1                   | 19.3               | 11.9                  | 41.1               |
| R-48  | Oronoque Road<br>Neighborhood           | Milford    | 40                  | Proposed East<br>Devon | 0.8                                  | Residential Area               | 130                          | 1.2                                              | 1.0                   | 4.3                | 5.9                   | 16.9               |
| DC-52 | Torres, Melba L                         | Milford    | 680                 | Proposed East<br>Devon | 1.2                                  | Licensed Day Care<br>Facility  |                              |                                                  |                       |                    |                       |                    |