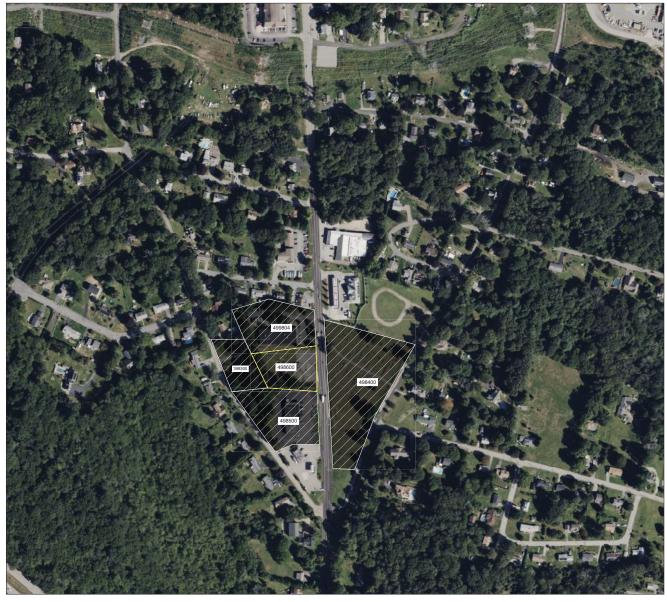

## ABUTTERS MAP

| ABUTTERS LIST                    |                  |           |  |  |  |  |  |
|----------------------------------|------------------|-----------|--|--|--|--|--|
| BUSINESS NAME                    | PROPERTY ADDRESS | PARCEL ID |  |  |  |  |  |
| MONTVILLE FOUR LLC               | 40 NORWICH ROAD  | 498600    |  |  |  |  |  |
| ANASTASIOU PAUL<br>AND WILLIAM   | 30 NORWICH ROAD  | 498500    |  |  |  |  |  |
| WATERFORD UNION                  | 27 NORWICH ROAD  | 498400    |  |  |  |  |  |
| UNITED CEREBAL PALSY ASSOCIATION | 42 NORWICH ROAD  | 499804    |  |  |  |  |  |
| CALEB, RYAN                      | 17 MAPLE ROAD    | 399300    |  |  |  |  |  |