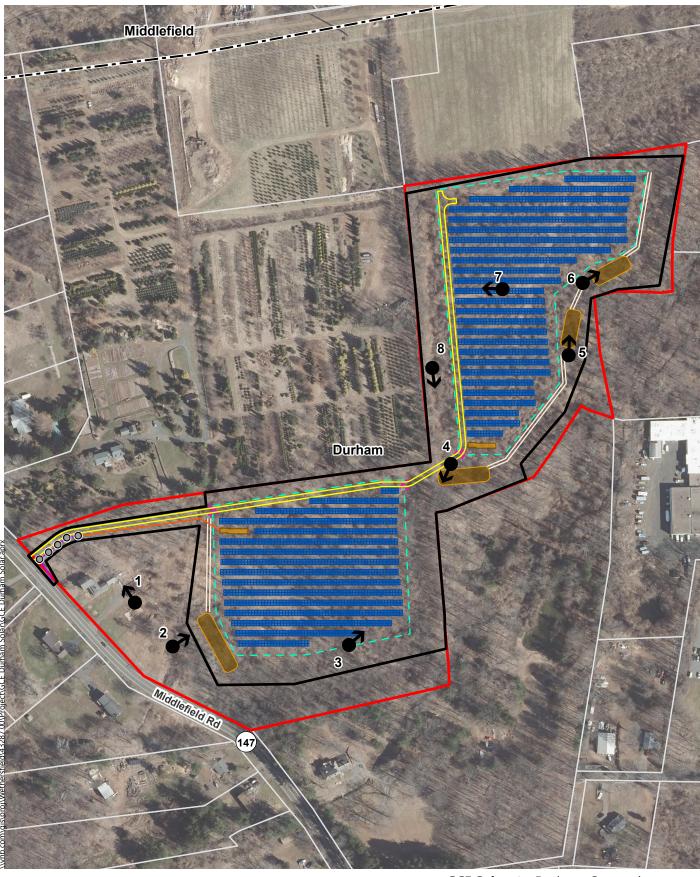

\\vhb.com\gbl\proj\Wethersfield\43287.00\docs\VARIOUS\CSC Interrogatories\Photo Log\Photo Exhibit.dwg

Photo 1 View West along South Side of Site

\\vhb.com\gbl\proj\Wethersfield\43287.00\docs\VARIOUS\CSC Interrogatories\Photo Log\Photo Exhibit.dwg