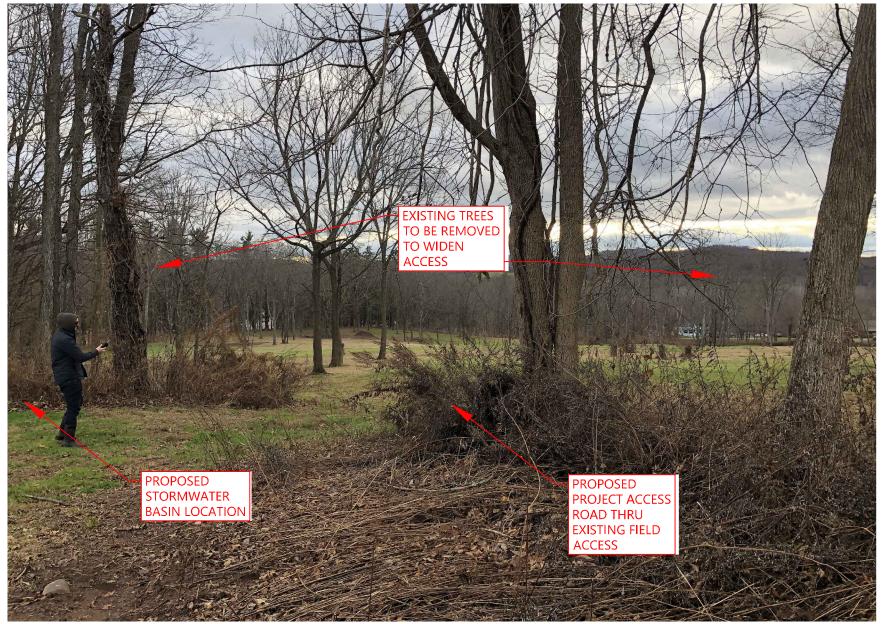

## Photo 4 Existing Access; Stormwater Basin 2B Location

\\vhb.com\gbl\praj\Wethersfield\43287.00\docs\VARIOUS\CSC Interrogatories\Photo Log\Photo Exhibit.dwg

Photo 5 View North to Array, Stormwater Basin 2C