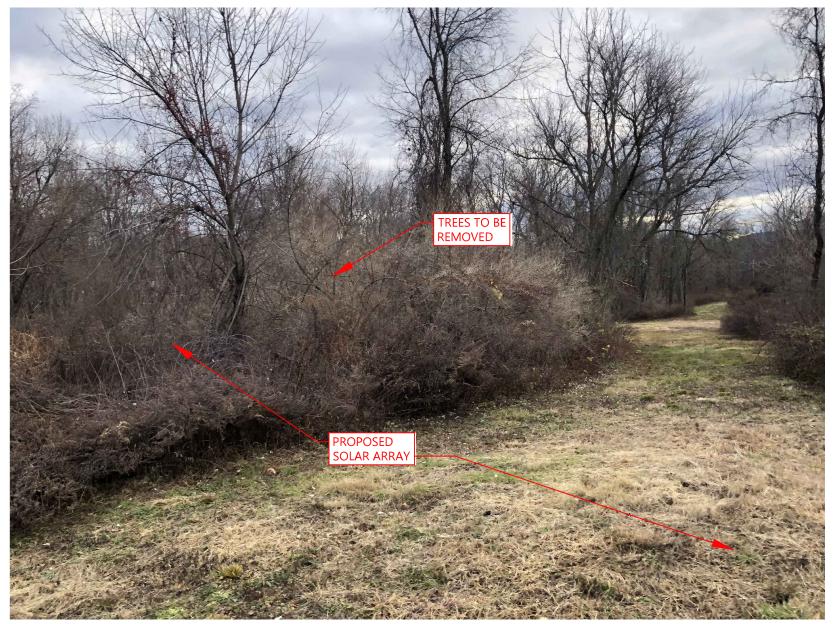

Photo 7 View West into Proposed Array (North Section)

Photo 8 View South along Western Perimeter