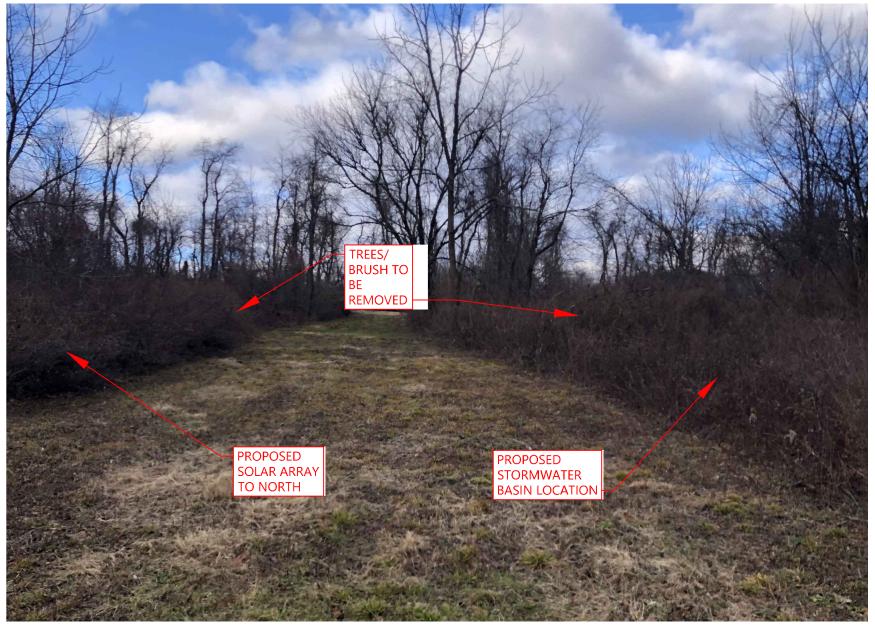

## Photo 4 Existing Access; Stormwater Basin 2B Location

\\vhb.com\gbl\praj\Wethersfield\43287.00\docs\VARIOUS\CSC Interrogatories\Photo Log\Photo Exhibit.dwg

Photo 5 View North to Array, Stormwater Basin 2C

TREES IN BACKGROUND TO REMAIN TREES/SHRUBS TO BE REMOVED 1 PROPOSED PROPOSED SOLAR ARRAY STORMWATER TO NORTH BASIN LOCATION

Photo 6 View North to Array, Stormwater Basin 2D

\\vhb.com\gbl\proj\Wethersfield\43287.00\docs\VARIOUS\CSC Interrogatories\Photo Log\Photo Exhibit.dwg