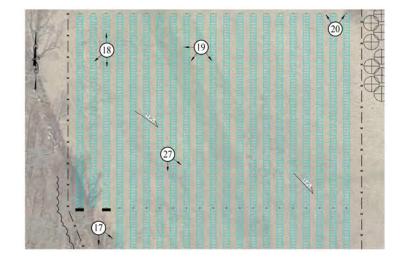

#### Proposed Chain-Link Fence

Photo 18: Looking South

Photo 18: Looking West

#### Proposed Chain-Link Fence

#### Existing Agrivoltaic Features

Photo 18: Looking North

#### Neighboring Property

#### Proposed Treeline

#### Proposed Chain-Link Fence

Photo 19: Looking Southeast

#### Existing Structures on Site to Remain

Photo 19: Looking Southwest

Photo 19: Looking West

#### Existing Agrivoltaic Features

Photo 20: Looking Northwest

(22)

Photo 20: Looking Northeast

(22)