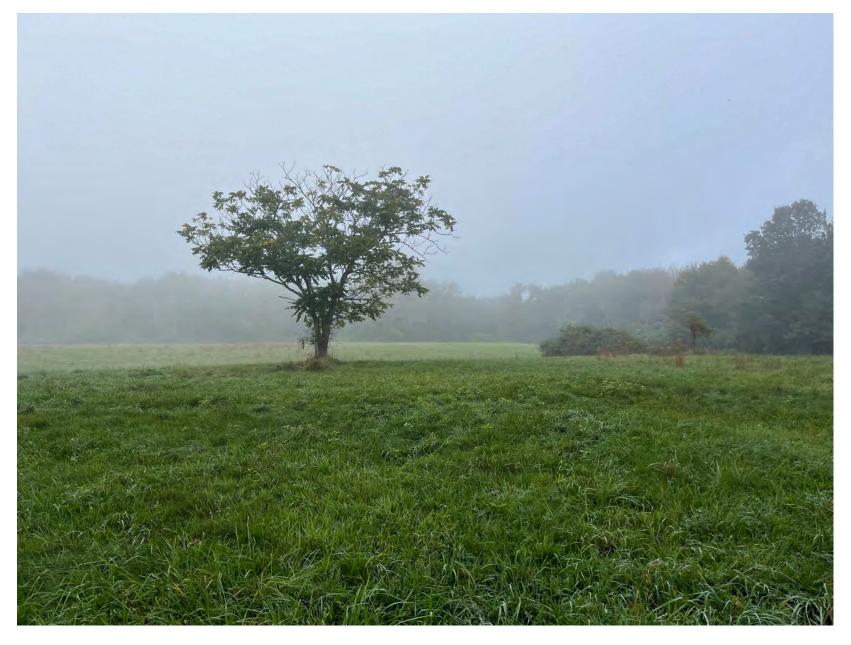

#### Proposed Chain-Link Fence

Photo 18: Looking South

Photo 18: Looking West

#### Existing Agrivoltaic Features

Photo 18: Looking North

#### Existing Agrivoltaic Features

Photo 20: Looking Northwest

(22)

Photo 20: Looking Northeast

(22)