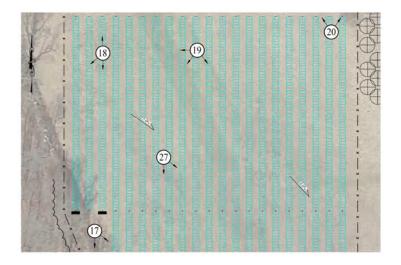

#### Proposed Chain-Link Fence

Photo 18: Looking South

Photo 18: Looking West

#### Proposed Chain-Link Fence

#### Existing Agrivoltaic Features

Photo 18: Looking North

#### Proposed Chain-Link Fence

Photo 19: Looking Southeast

#### Existing Structures on Site to Remain

Photo 19: Looking Southwest

Photo 19: Looking West

#### Existing Agrivoltaic Features

Photo 20: Looking Northwest

(22)

Photo 20: Looking Northeast

(22)