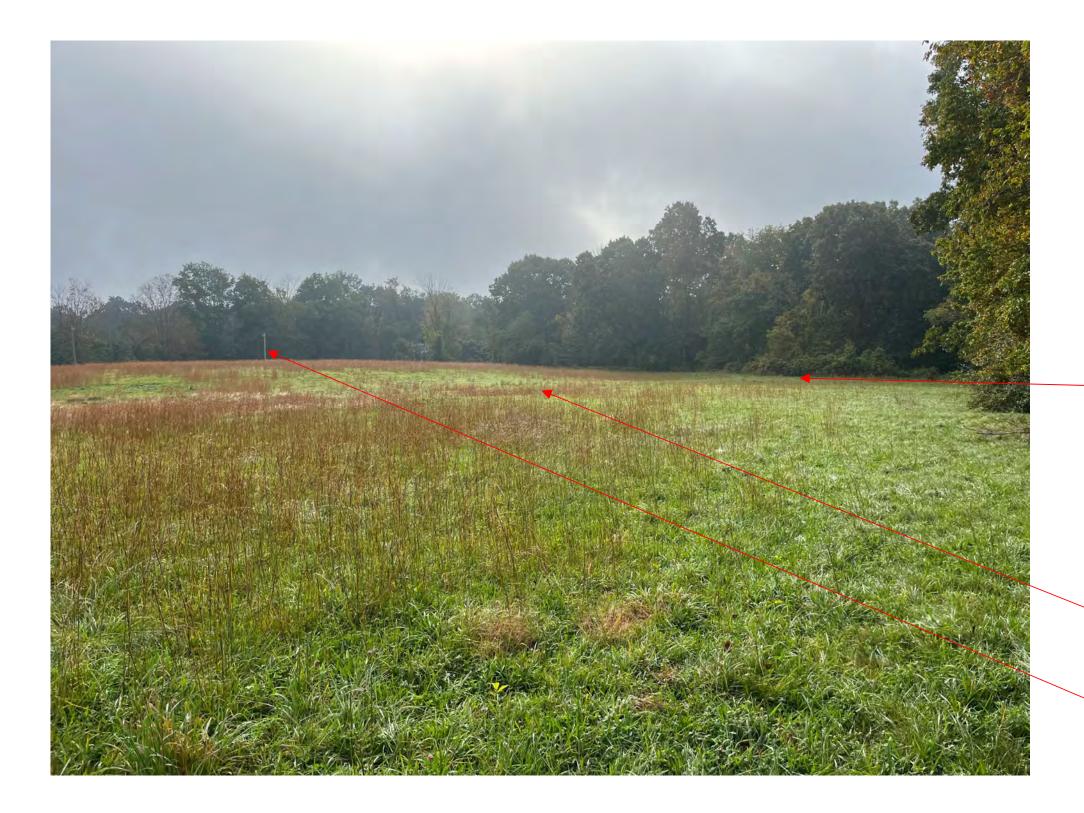

#### Proposed Chain-Link Fence

Photo 19: Looking Southeast

#### Existing Structures on Site to Remain

Photo 19: Looking Southwest

Photo 19: Looking West