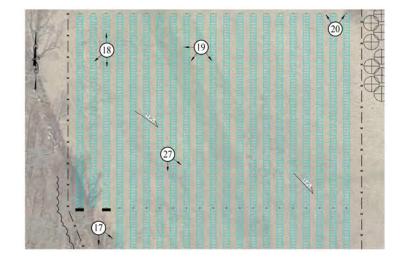

#### Proposed Chain-Link Fence

Photo 18: Looking South

Photo 18: Looking West

#### Proposed Chain-Link Fence

#### Existing Agrivoltaic Features

Photo 18: Looking North

#### Proposed Chain-Link Fence

Photo 19: Looking Southeast

#### Existing Structures on Site to Remain

Photo 19: Looking Southwest

Photo 19: Looking West

#### Existing Agrivoltaic Features

Photo 20: Looking Northwest

(22)

Photo 20: Looking Northeast

(22)