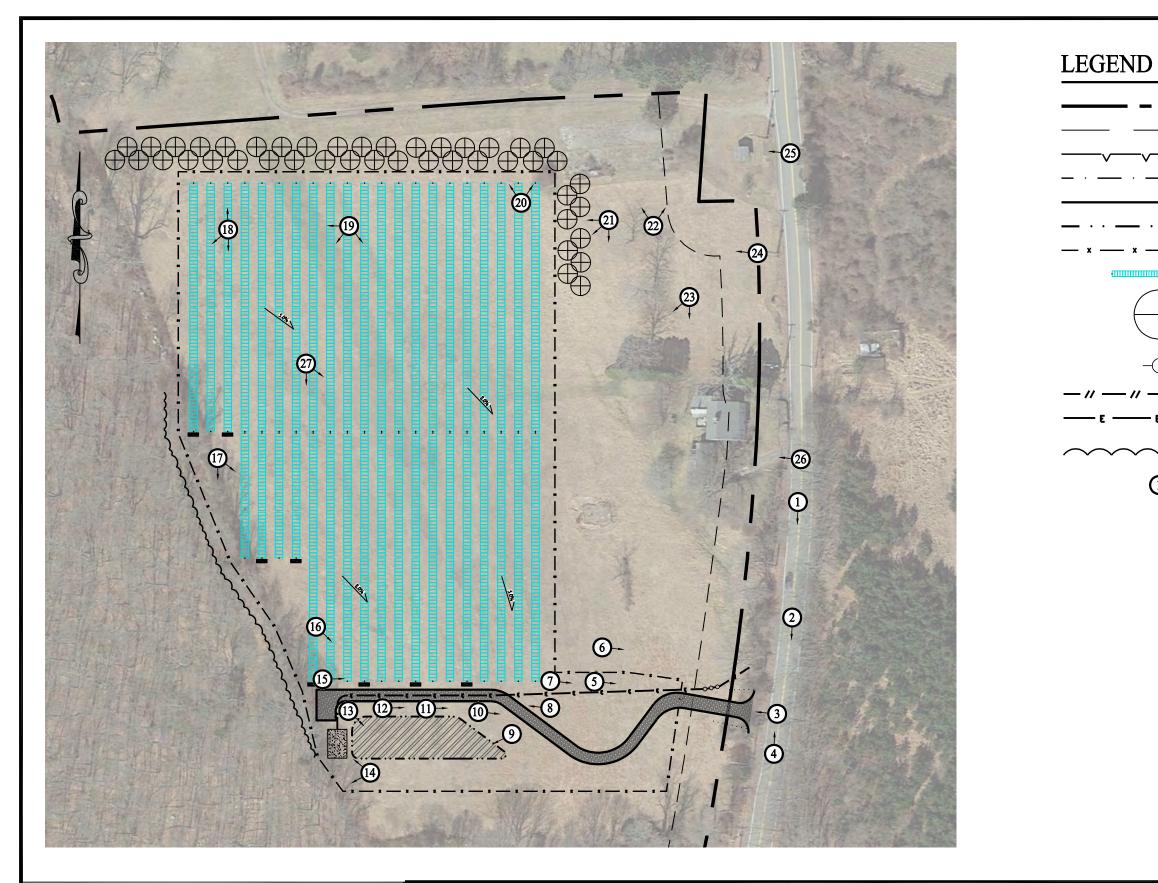

#### <u>EXHIBIT</u> H

Photographic Site Documentation

REMOTE FIELD REVIEW FIGURE

FIG.1

Photo 1: Route 163 Looking South

Photo 2: Route 163 Looking South

6-7-5-4

Photo 3: Route 163 Looking West

6-0- 5-4

Photo 4: Route 163 Looking North