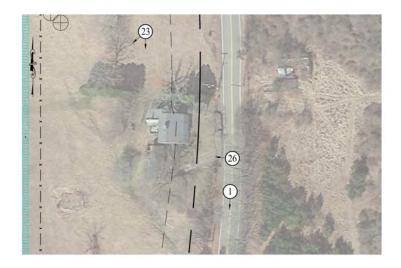

REMOTE FIELD REVIEW FIGURE

FIG.1

Photo 1: Route 163 Looking South

Photo 2: Route 163 Looking South

6-7-5-4

Photo 3: Route 163 Looking West

6-0- 5-4

Photo 4: Route 163 Looking North