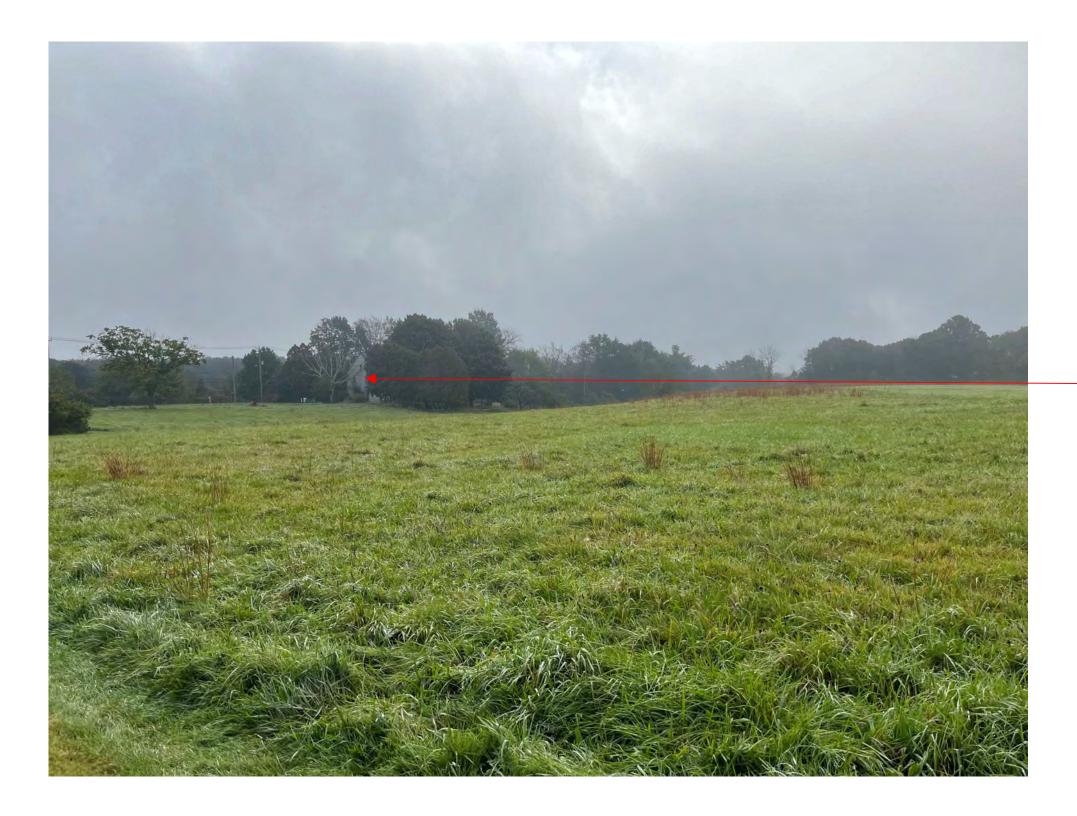

#### Existing Structures on Site to Remain

Photo 19: Looking Southwest

Photo 19: Looking West