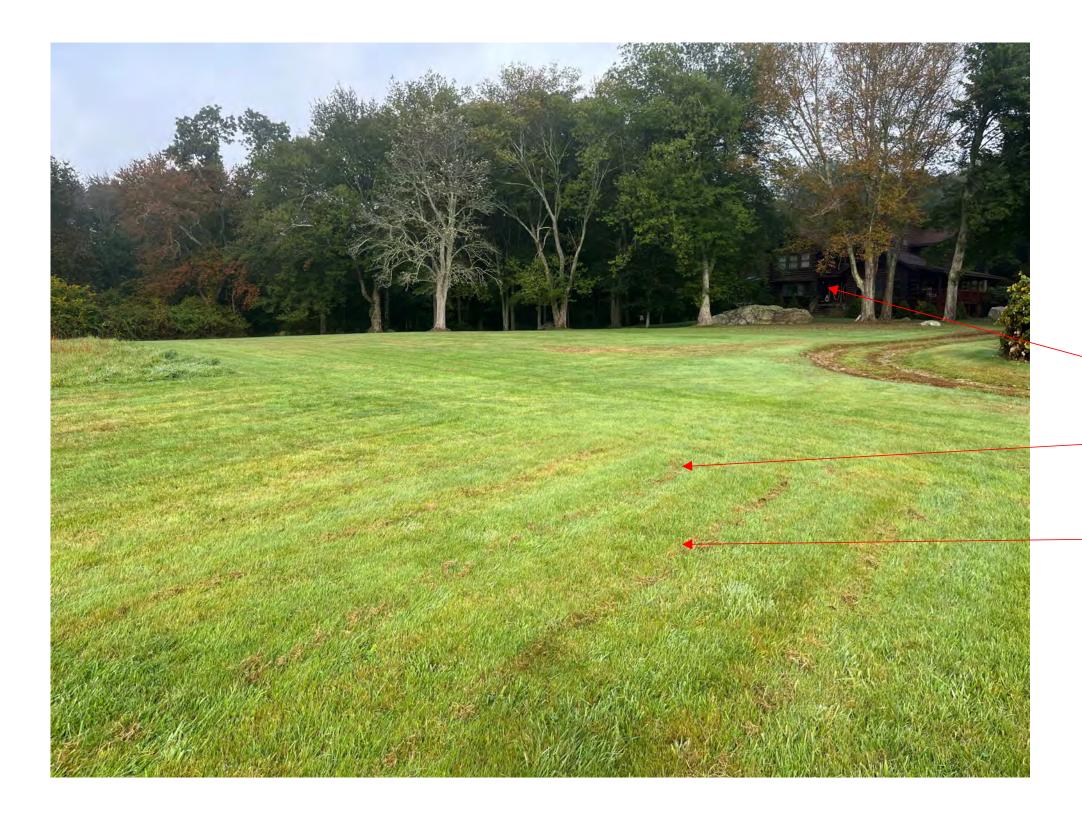

#### Existing Structures on Site to Remain

Photo 19: Looking Southwest

Photo 19: Looking West

#### Existing Structures on Site to Remain

Photo 24: Looking West

(22)

Photo 25: Looking West

(22)

Photo 26: Looking West

Photo 27: Looking Southeast