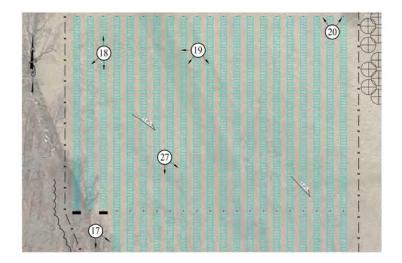

#### Proposed Chain-Link Fence

Photo 18: Looking South

Photo 18: Looking West

#### Proposed Chain-Link Fence

#### Existing Agrivoltaic Features

Photo 18: Looking North

#### Neighboring Property

#### Proposed Treeline

#### Proposed Chain-Link Fence

Photo 19: Looking Southeast

#### Existing Structures on Site to Remain

Photo 19: Looking Southwest

Photo 19: Looking West

#### Existing Agrivoltaic Features

Photo 20: Looking Northwest

(22)

Photo 20: Looking Northeast

(22)