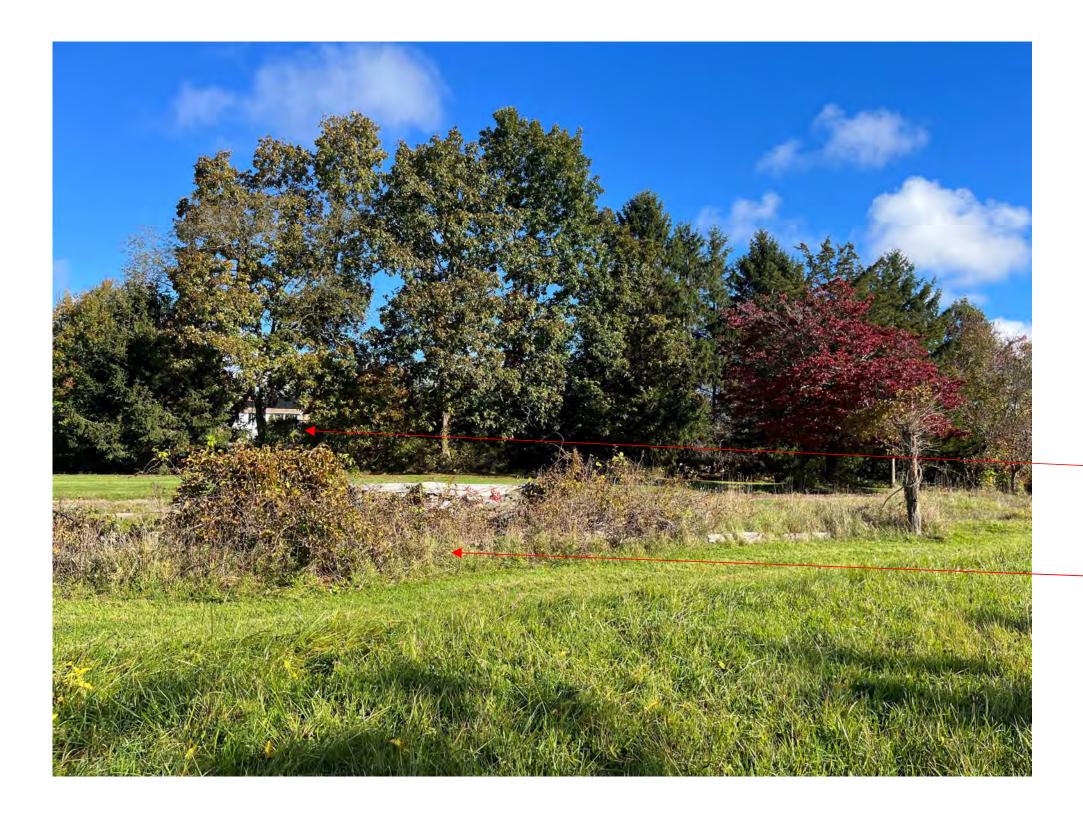

#### Existing Structures on Site to Remain

Photo 19: Looking Southwest

Photo 19: Looking West

#### Existing Agrivoltaic Features

Photo 20: Looking Northwest

(22)

Photo 20: Looking Northeast

(22)