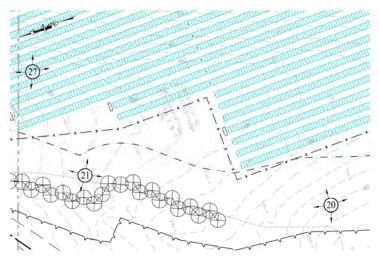

#### Existing Wetlands

Photo 21: Looking North

Photo 21: Looking East

Photo 21: Looking South

Photo 21: Looking West