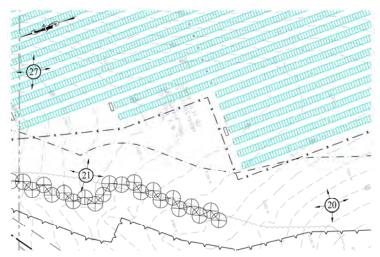

#### Existing Wetlands

Photo 21: Looking North

Photo 21: Looking East

Photo 21: Looking South

Photo 21: Looking West