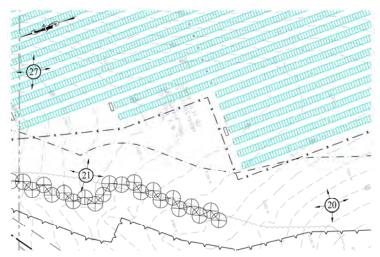

## Proposed Treeline

Photo 26: Looking North

Photo 26: Looking East

Photo 26: Looking South

Photo 26: Looking West

Photo 27: Looking North

Photo 27: Looking East

Photo 27: Looking South

Photo 27: Looking West