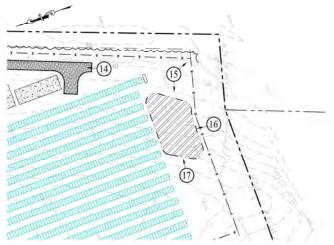

#### Approximate End of Proposed Gravel Road

Photo 13: Looking West

Photo 14: Looking North

#### Approximate End of Proposed Gravel Road

Photo 15: Looking West

Approximate Edge of Proposed Stormwater Basin

Photo 15: Looking South

Photo 16: Looking North

Approximate Edge of Proposed Stormwater Basin

Photo 17: Looking East

Approximate Edge of Proposed Stormwater Basin

Photo 18: Looking North

Photo 18: Looking South

19