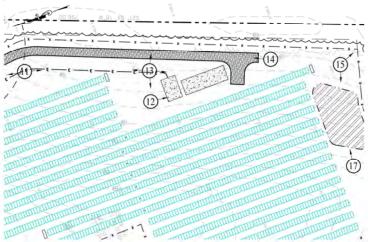

#### Proposed Chain Link Fence

Photo 11: Looking North

Photo 11: Looking South

Photo 12: Looking South

Proposed Concrete Pad Area

Photo 13: Looking North

Photo 13: Looking East

Photo 13: Looking South

#### Approximate End of Proposed Gravel Road

Photo 13: Looking West

Photo 14: Looking North

#### Approximate End of Proposed Gravel Road

Photo 15: Looking West

Approximate Edge of Proposed Stormwater Basin

Photo 15: Looking South

Photo 16: Looking North

Approximate Edge of Proposed Stormwater Basin