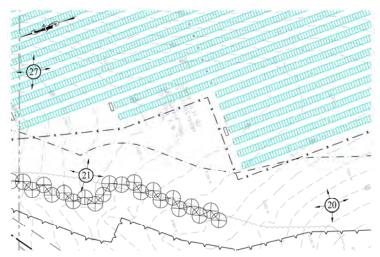

#### Existing Wetlands

Photo 21: Looking North

Photo 21: Looking East

Photo 21: Looking South

Photo 21: Looking West

### Abutting Residential Properties