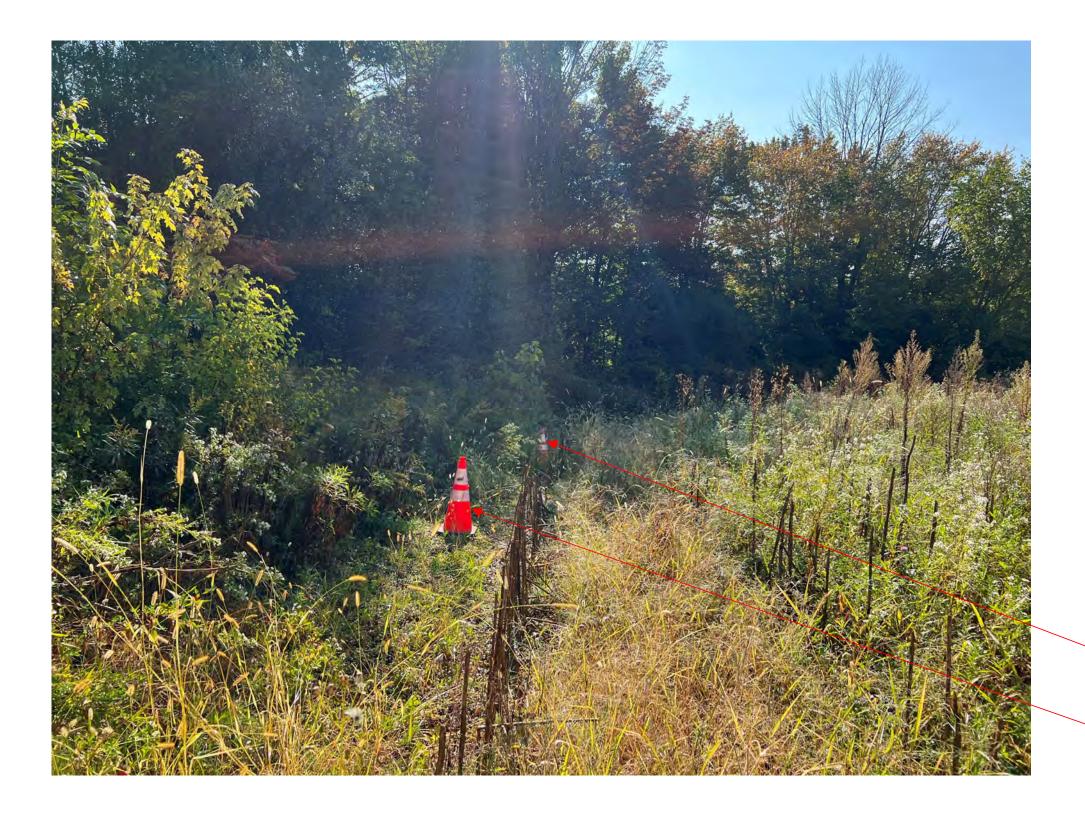

#### Proposed Gravel Road Parking Space

Photo 8: Looking South

Photo 8: Looking West

Photo 9: Looking North

Photo 9: Looking South

Photo 10: Looking North

Photo 10: Looking East

### Existing Wetlands

Photo 10: Looking South

Photo 10: Looking West