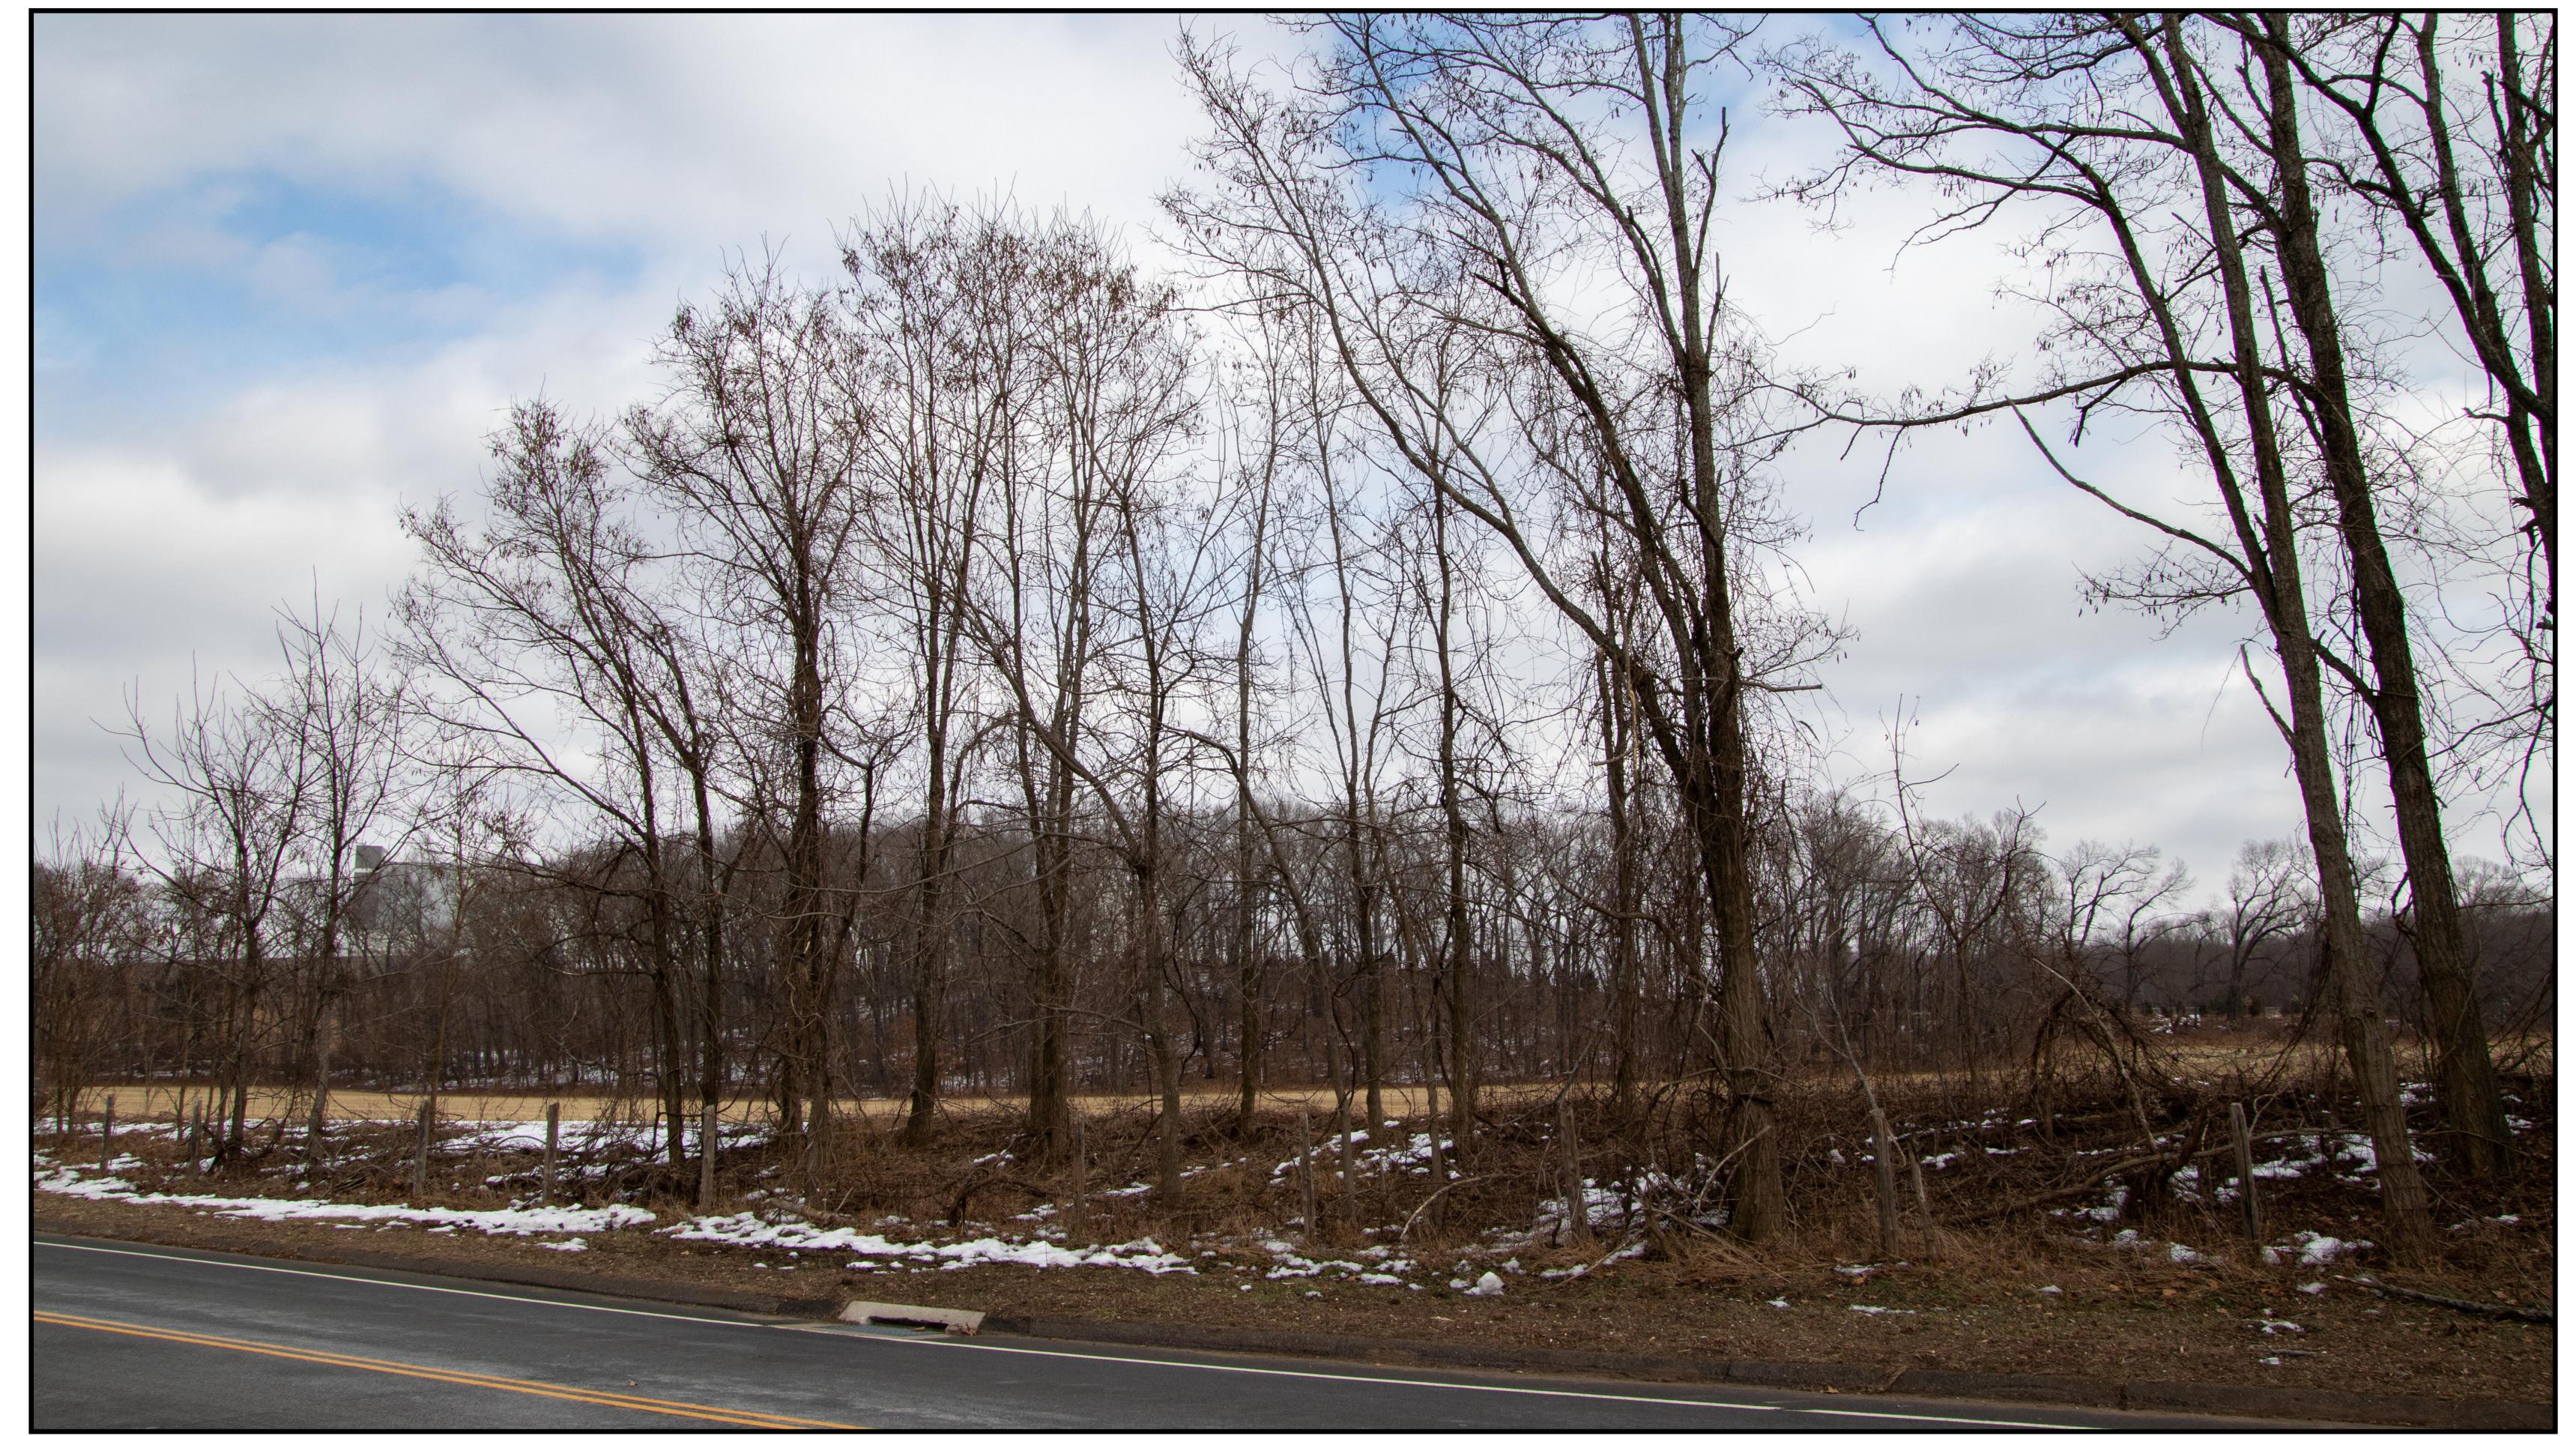

### **NOTES:**

- Proposed vegetation is displayed at 3-4 year growth height

South View - Existing Conditions
Windsor Solar One
Windsor, CT

South View - No Screening Windsor Solar One

Windsor, CT