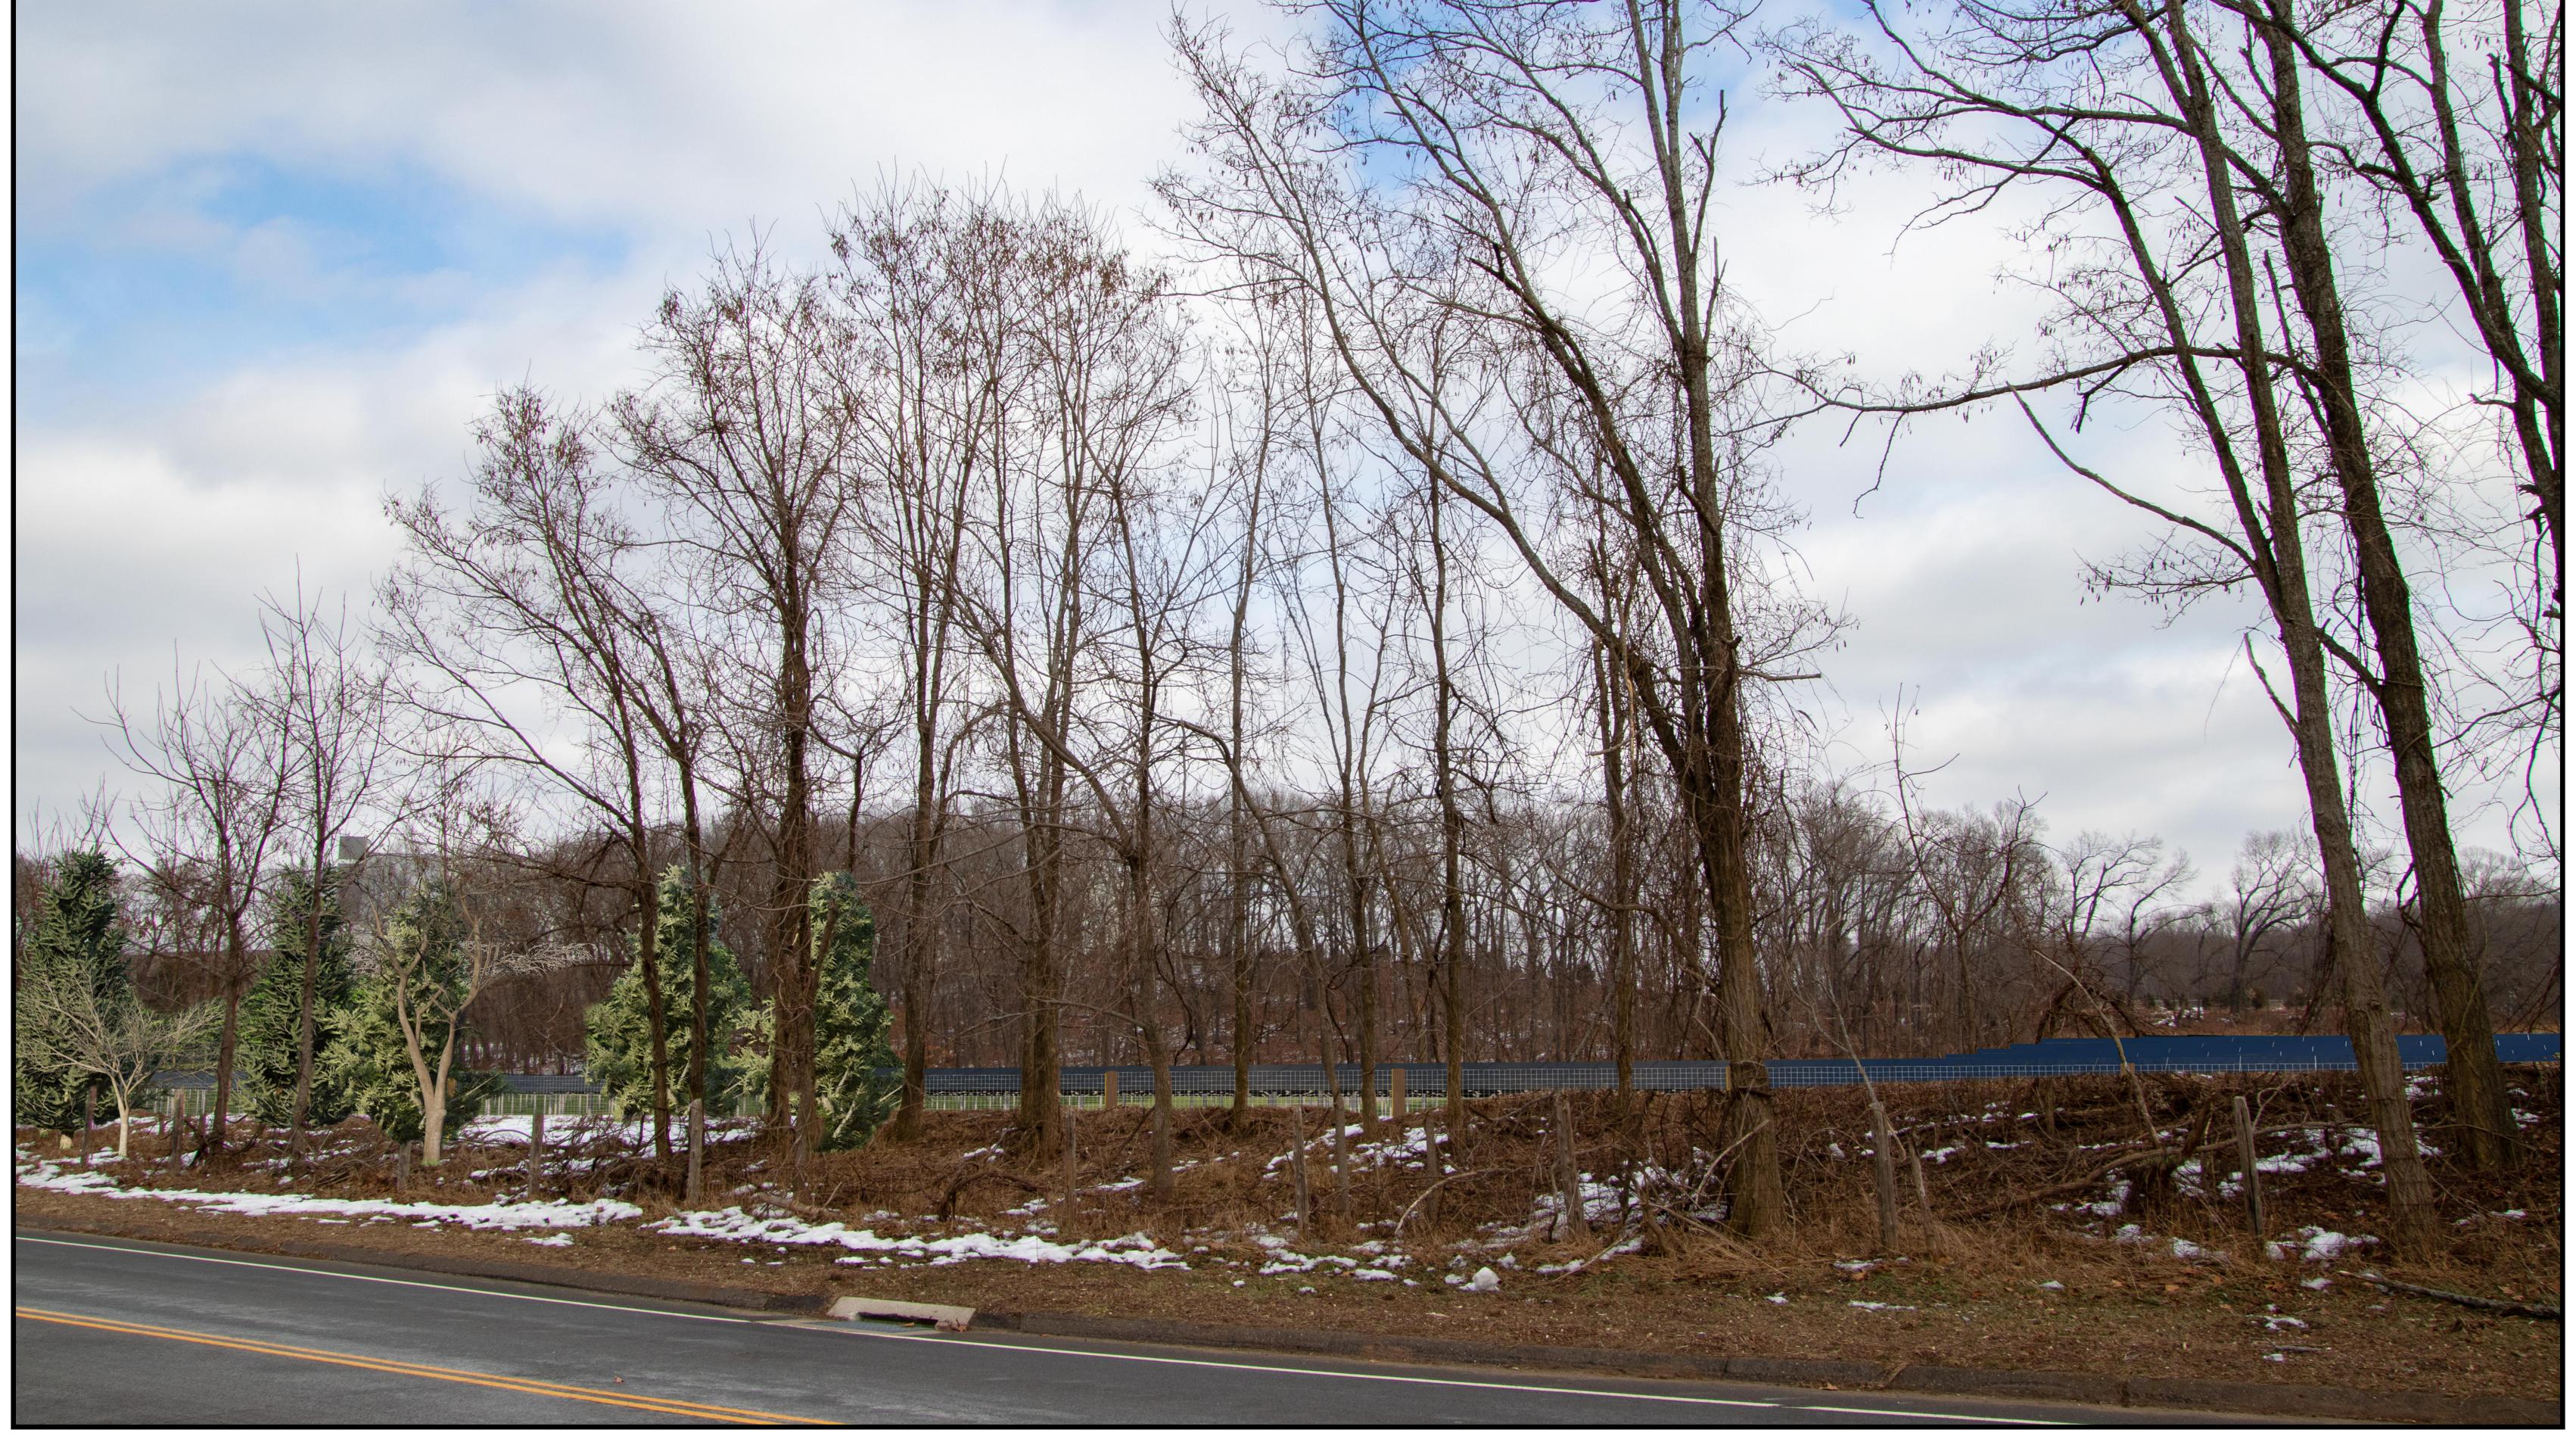

### **NOTES:**

- Proposed vegetation is displayed at 3-4 year growth height

South View - Existing Conditions
Windsor Solar One
Windsor, CT

South View - No Screening Windsor Solar One

Windsor, CT