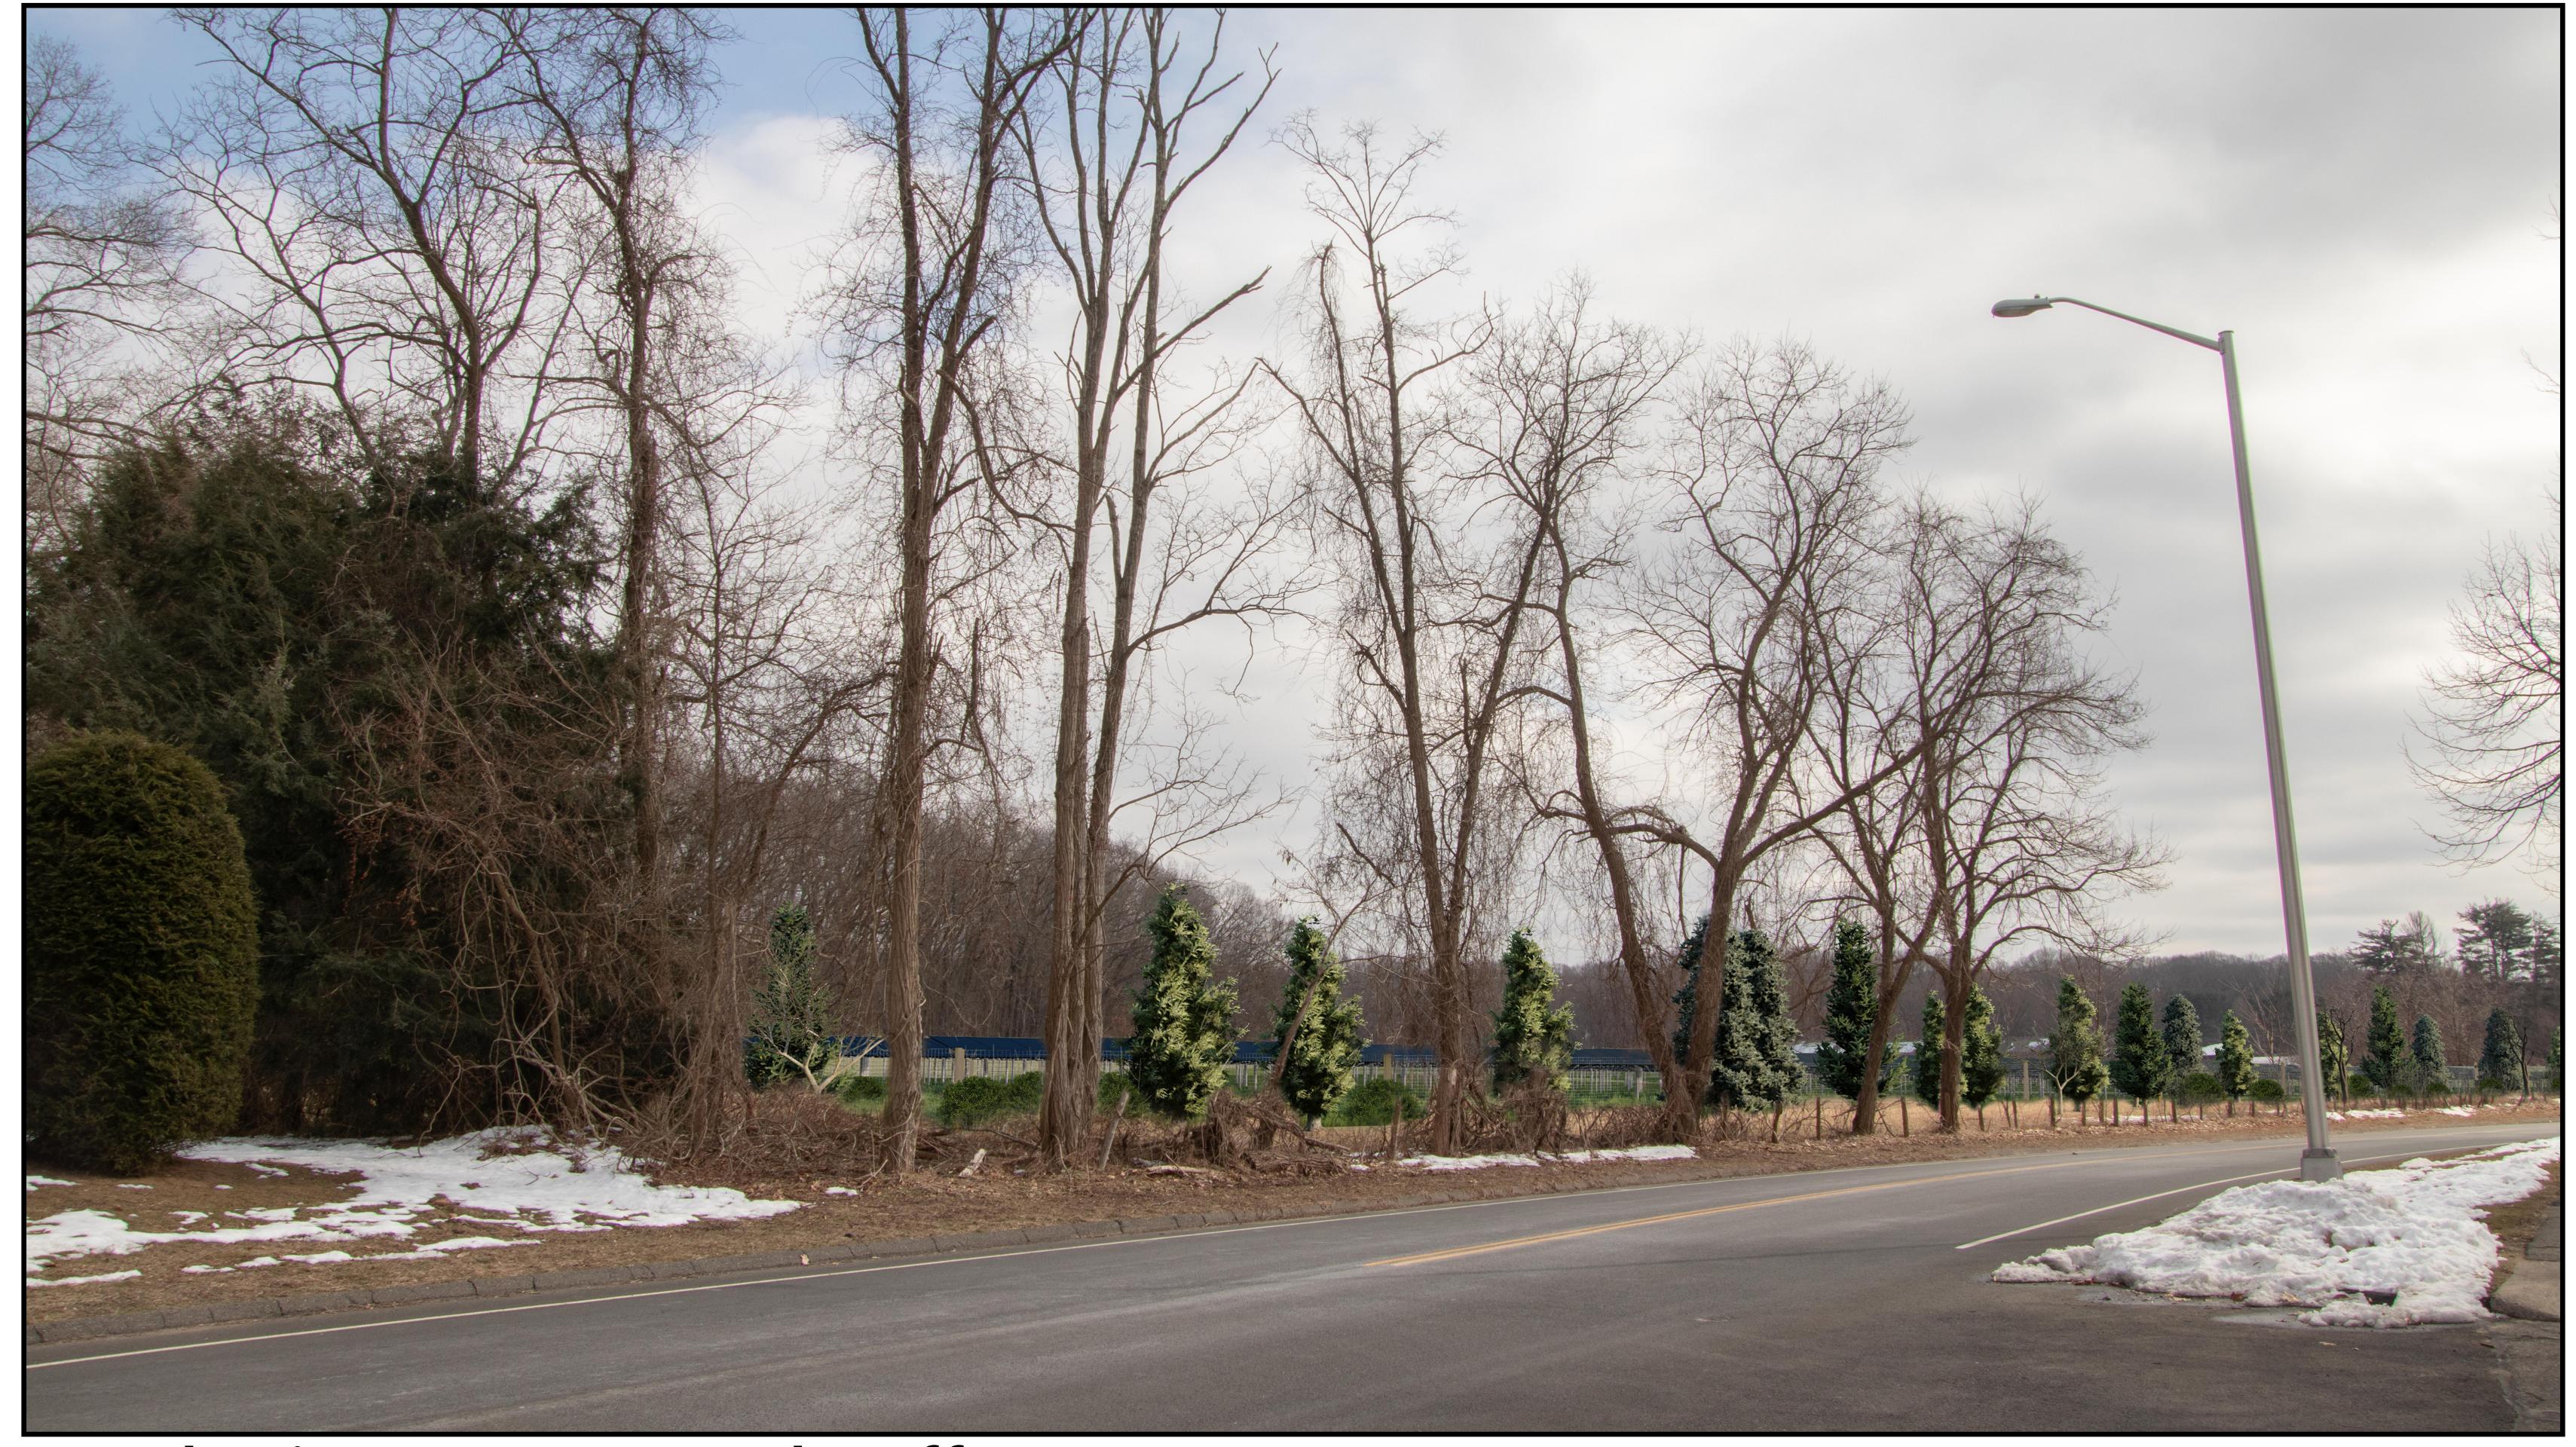

## South View - Vegetated Buffer Windsor Solar One

Windsor Solar One Windsor, CT

### NOTES:

- Proposed vegetation is displayed at 3-4 year growth height
- Proposed vegetation is displayed in bloom

North View - Existing Conditions
Windsor Solar One
Windsor, CT

North View - No Screening
Windsor Solar One
Windsor, CT