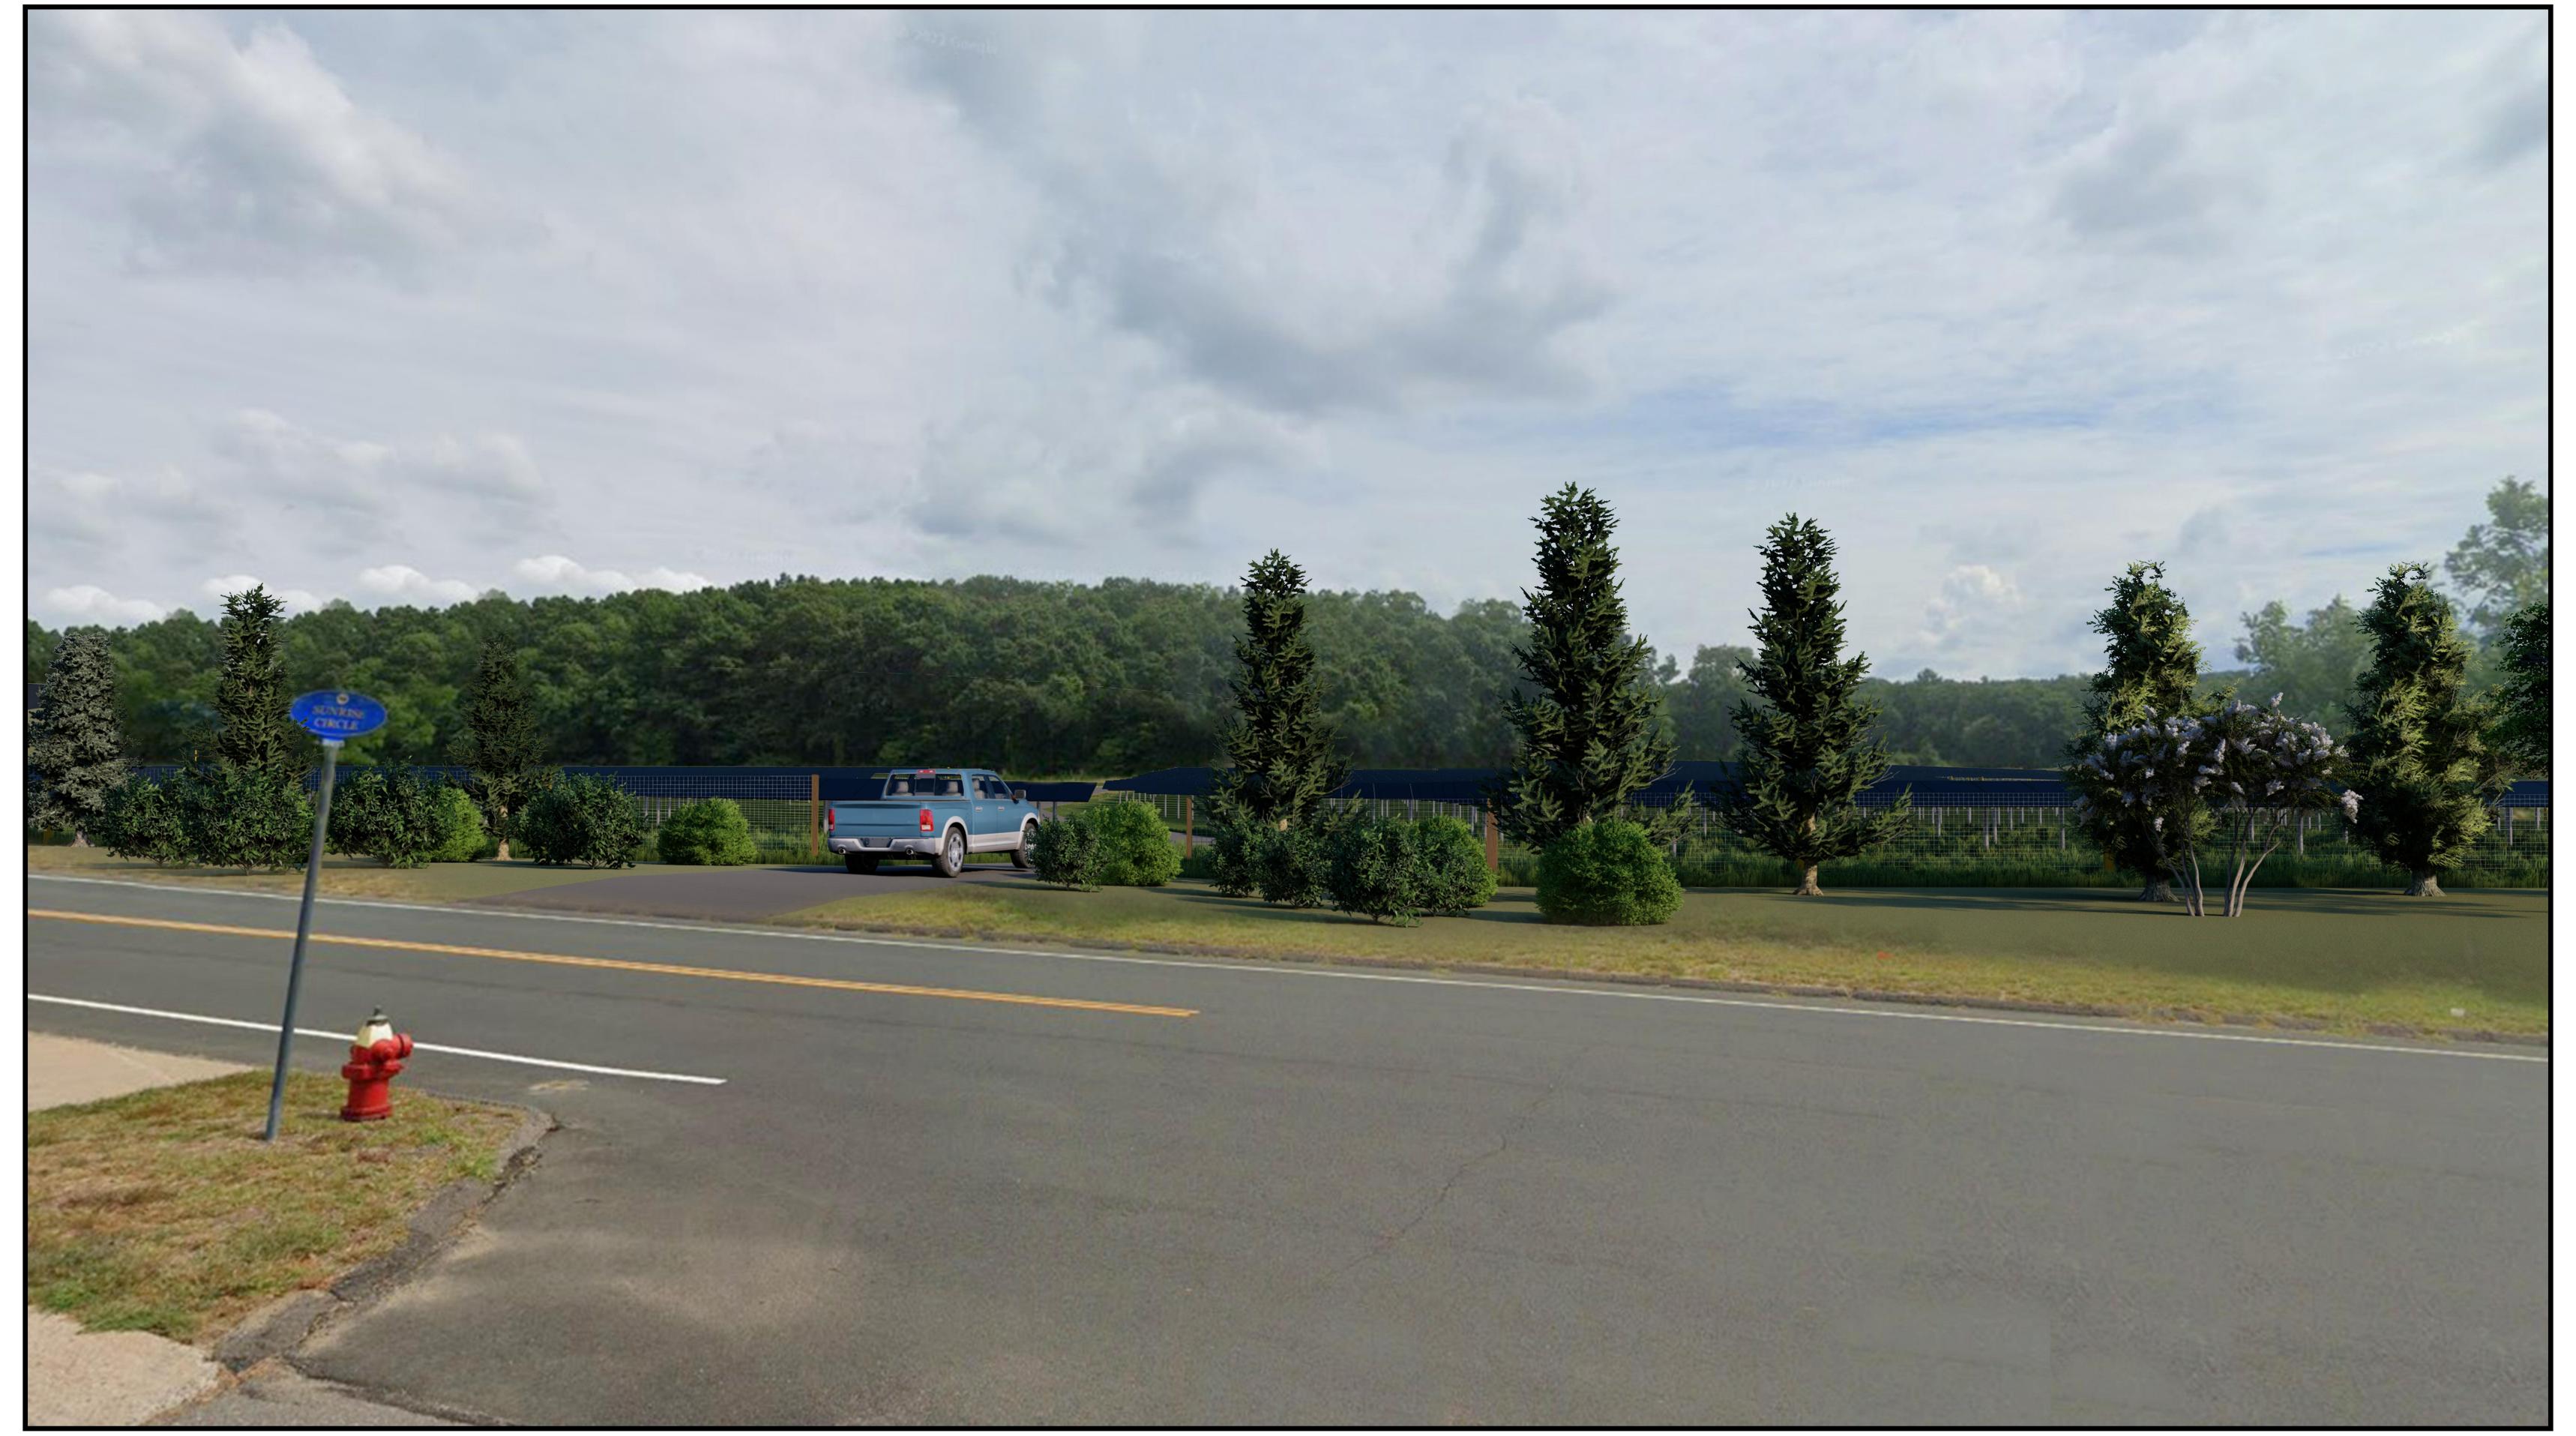

## South View - Vegetated Buffer Windsor Solar One

Windsor Solar One Windsor, CT

### NOTES:

- Proposed vegetation is displayed at 3-4 year growth height
- Proposed vegetation is displayed in bloom

North View - Existing Conditions
Windsor Solar One
Windsor, CT

North View - No Screening
Windsor Solar One
Windsor, CT