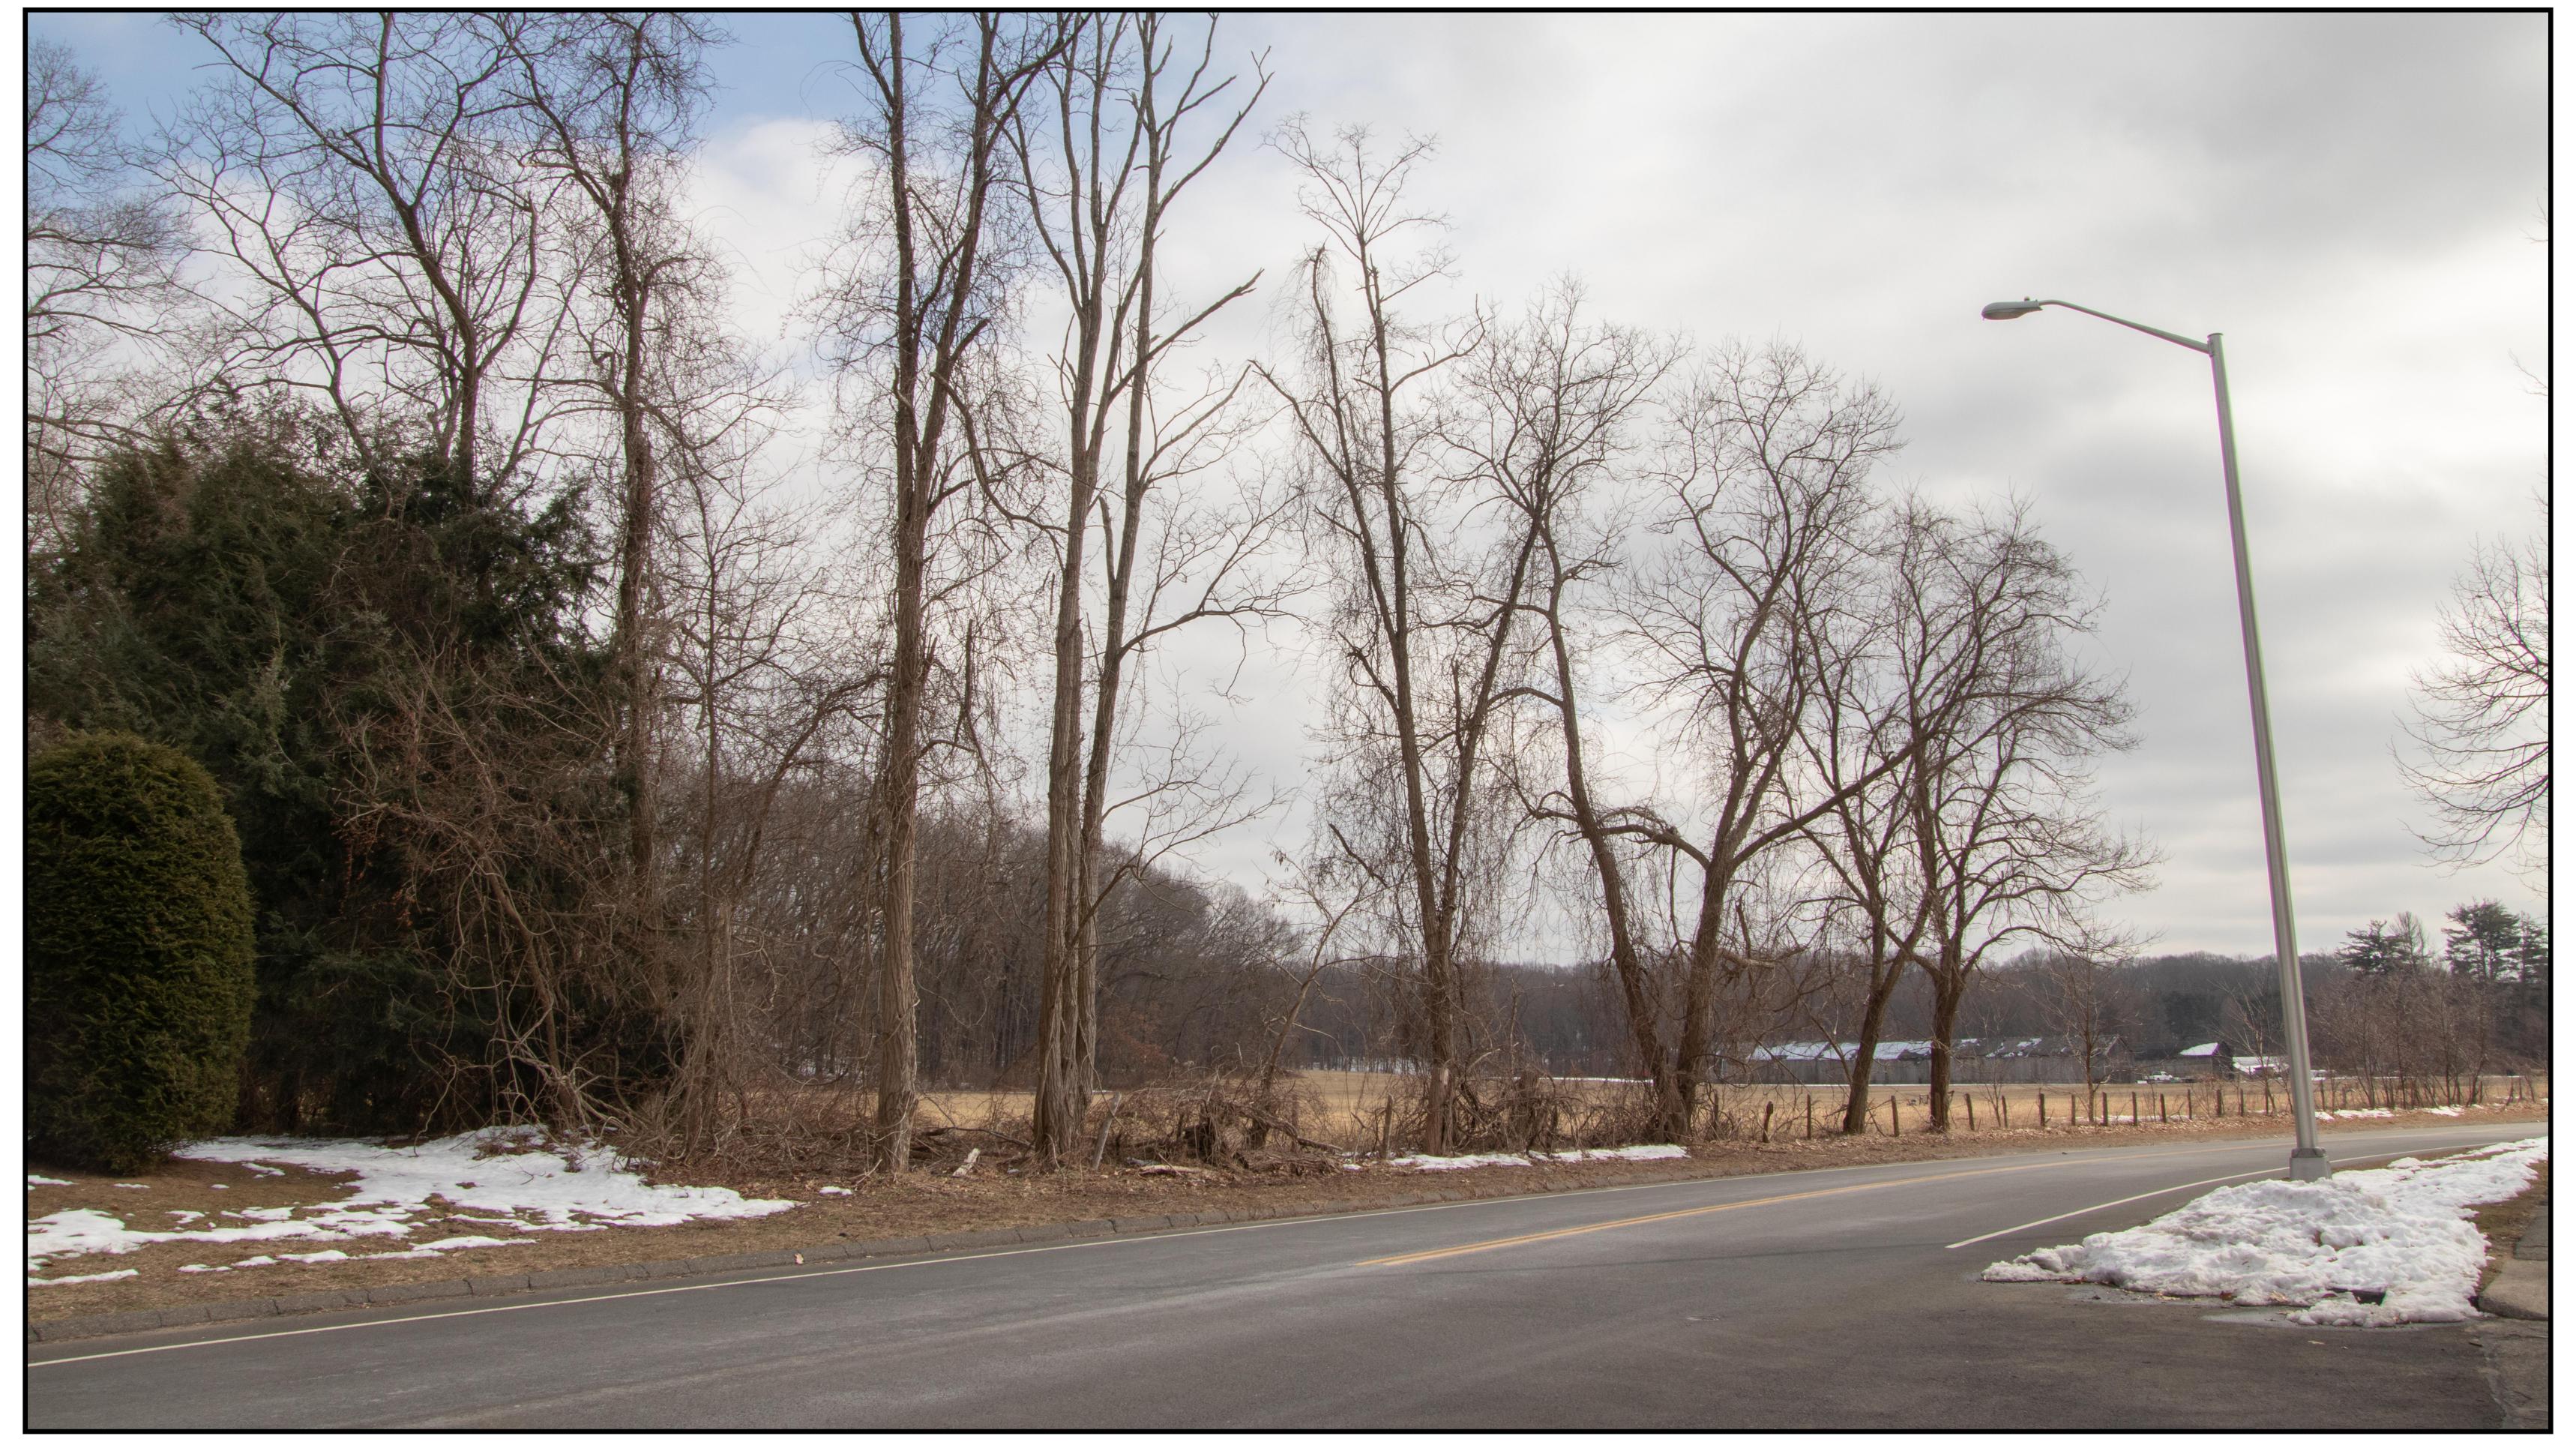

### **NOTES:**

- Proposed vegetation is displayed at 3-4 year growth height

South View - Existing Conditions
Windsor Solar One
Windsor, CT

South View - No Screening Windsor Solar One

Windsor, CT

### NOTES:

- Proposed vegetation is displayed at 3-4 year growth height

- Proposed vegetation is displayed during winter and deciduous plants do not have leaves