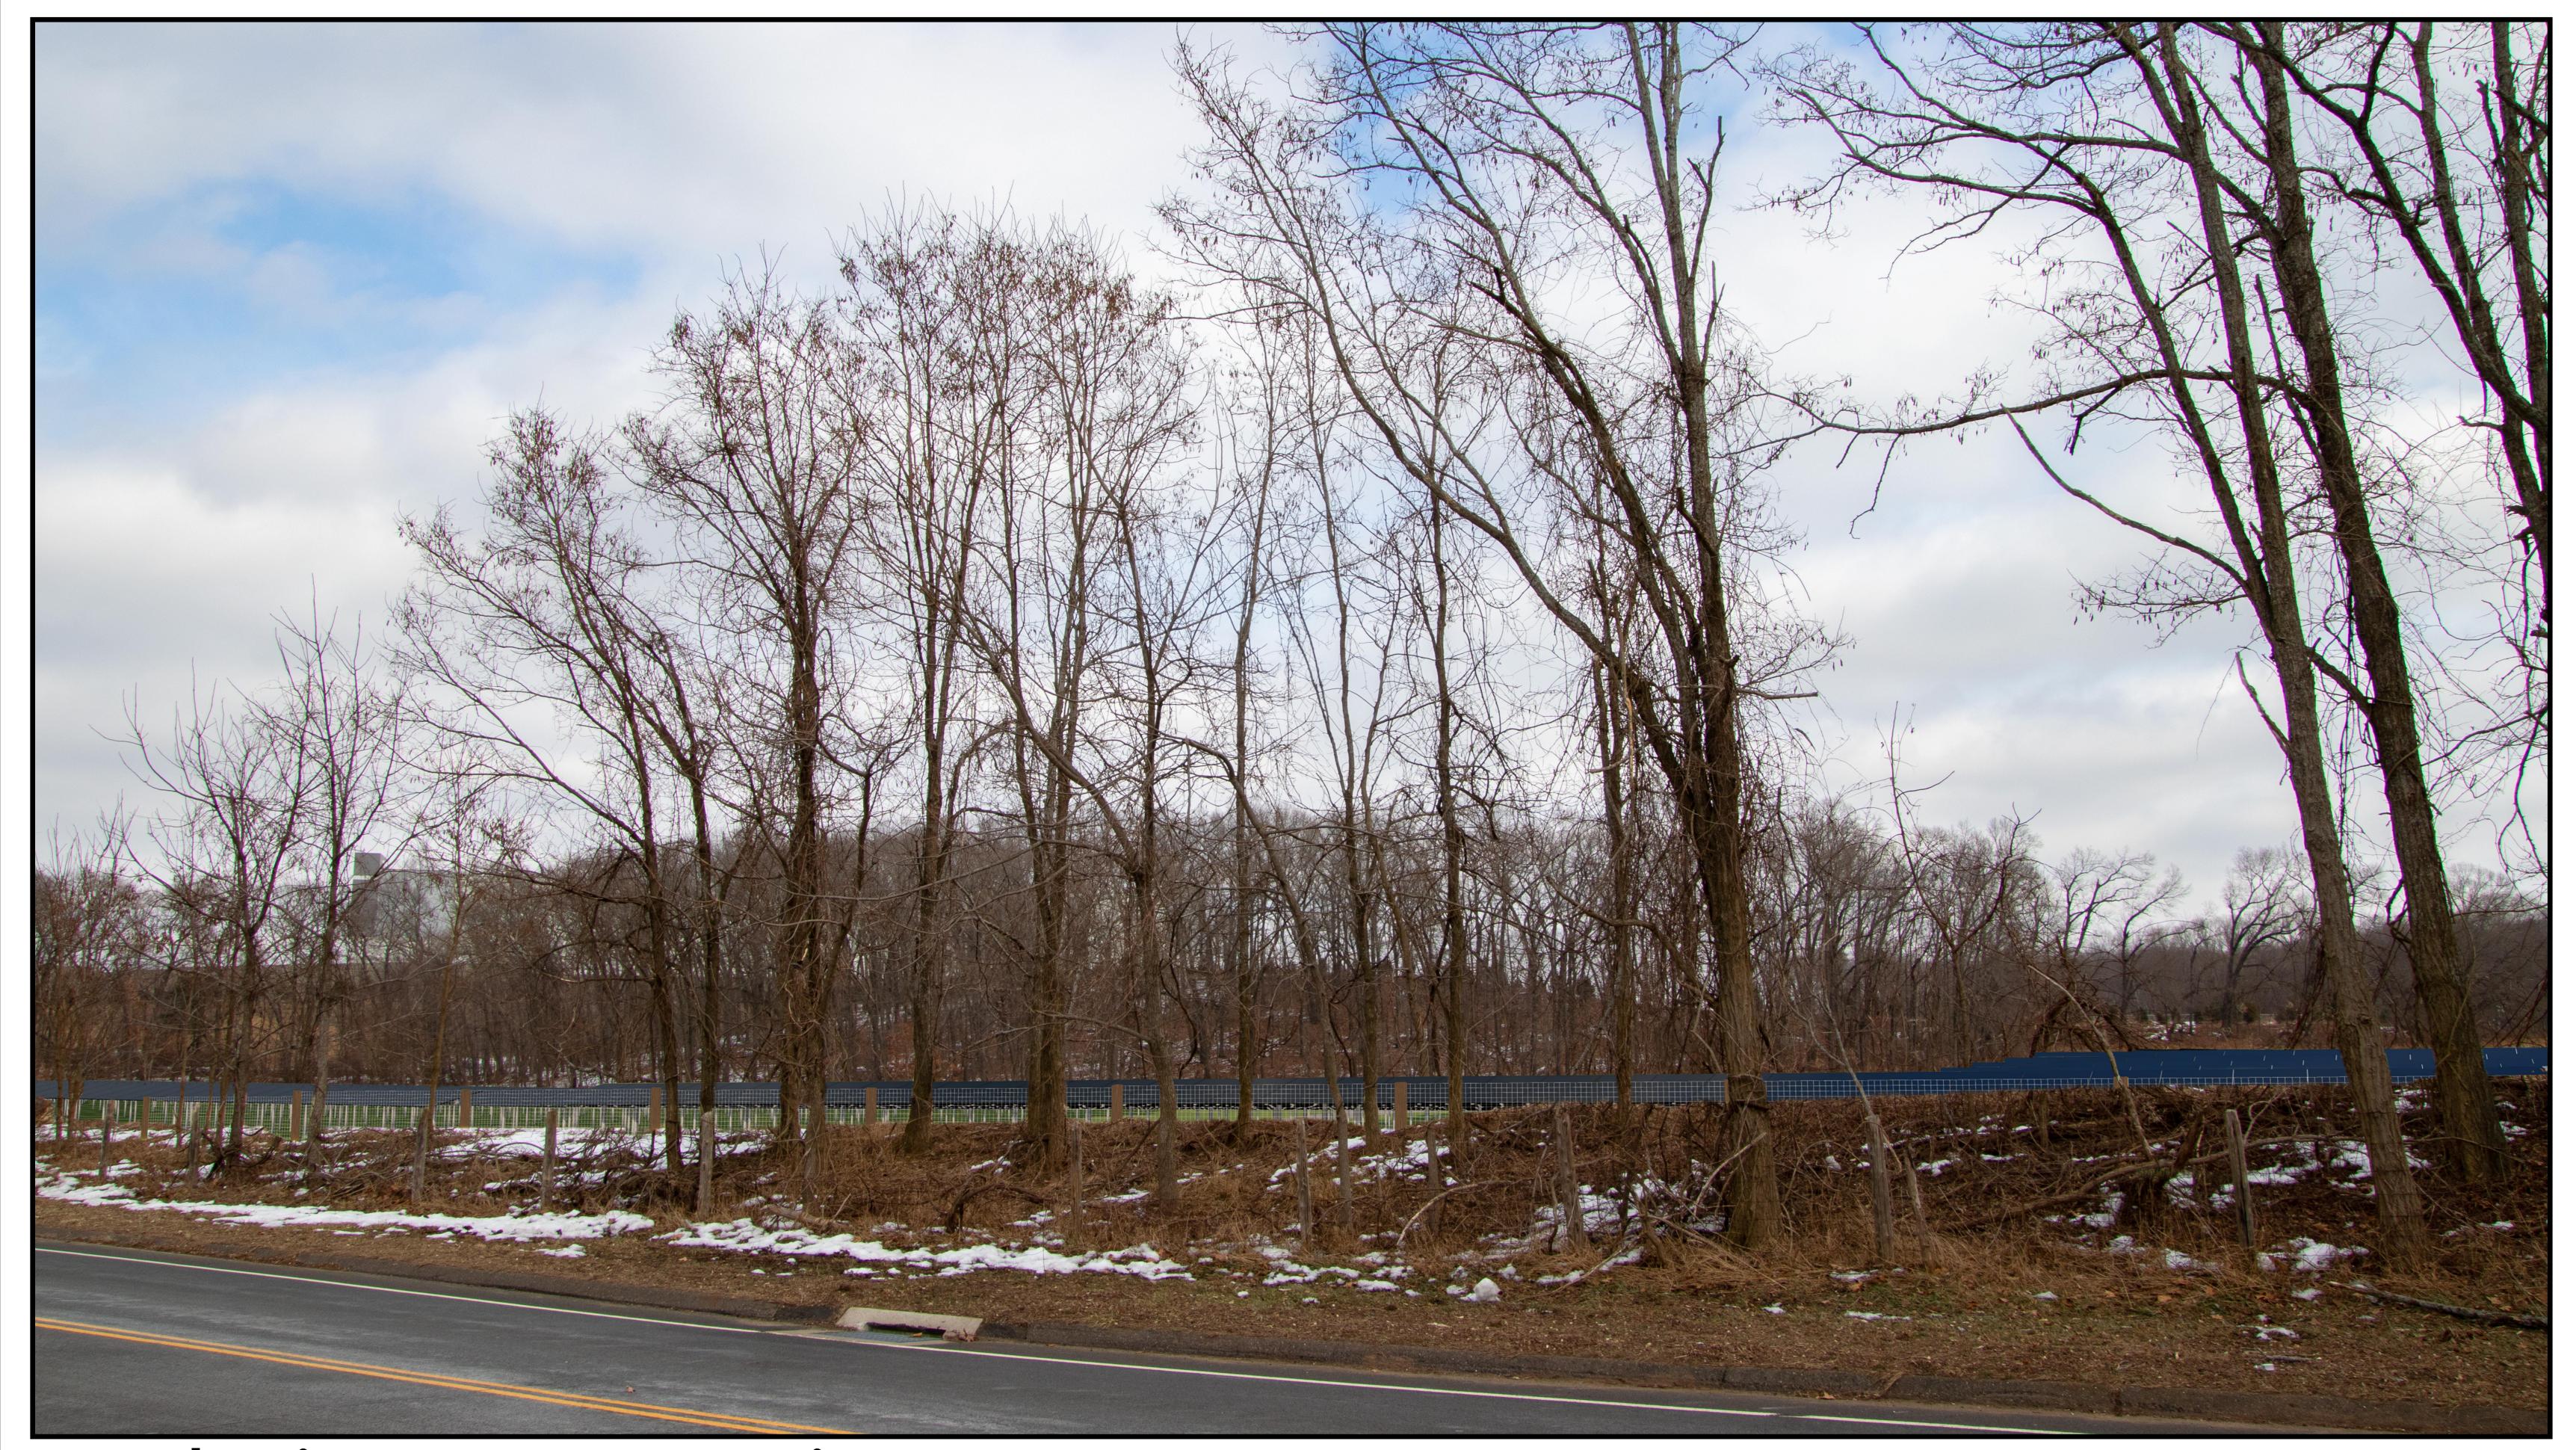

### South View - Vegetated Buffer Windsor Solar One

Windsor Solar On Windsor, CT

### NOTES:

- Proposed vegetation is displayed at 3-4 year growth height

- Proposed vegetation is displayed during winter and deciduous plants do not have leaves