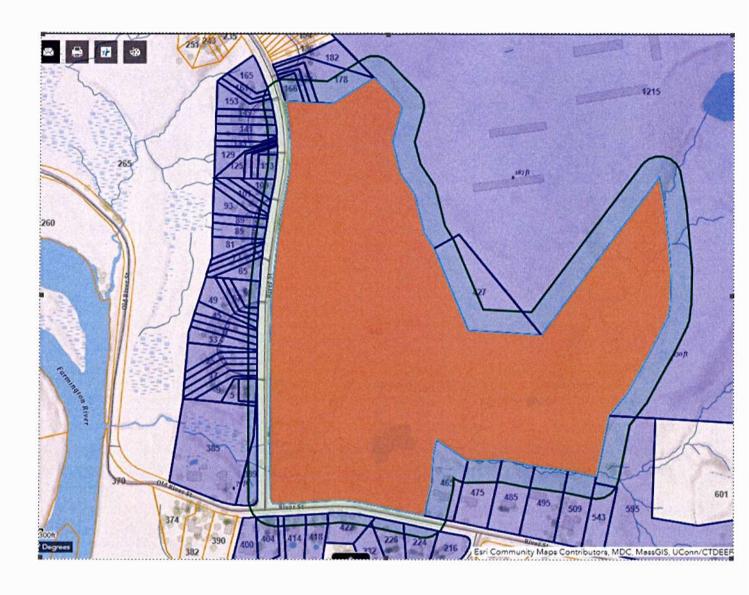

The proposed project, Windsor Solar One, is located at 445 River Street. The project's design calls for a 3-megawatt system located on approximately 13.5 of the parcel's 47.1 acres. Once completed, Windsor Solar One is projected to generate enough energy to power 760 homes for a year, while generating zero pollution or carbon emissions. Shared Clean Energy Facility (SCEF) projects such as this one result in credits applied to the bills of participating electric customers at no cost to them. Subscribers include low and moderate-income customers, as well as small business & municipal customers. The cumulative annual benefit to these customers is estimated to be \$137,000. Additionally, Windsor Solar One will be an economic contributor to the town, generating new property tax revenues and creating jobs in the region. Agricultural production will continue within the solar farm through a sheep grazing program within the fenced limits of this solar array to assist with vegetative maintenance of this facility.

### **ACHIEVING THE 100% ZERO CARBON TARGET BY 2040 & ENVIRONMENTAL BENEFITS**

- As a Class I Renewable Energy Source, Windsor Solar One will help support the goals set forth in Governor Lamont's September 2019 Executive Order No. 3 100% zero carbon target for the electricity sector by 2040
- Once operational, the project will offset the equivalent of 3,907 metric tons of CO2 annually, equal to the emissions from 439,665 gallons of gasoline consumed, or to the carbon sequestered by 64,608 tree seedlings grown for 10 years
- Shared Clean Energy Facility (SCEF) projects will result in credits that will be applied to the bills of participating electric customers at no cost to those customers. Subscribers include low-income customers and moderate-income customers, as well as Small Business & Municipal Customers
- When completed, the project will use an estimated 13.5 acres out of a total 47.1 acres, leaving the balance of the parcel to continue its prior land use characteristics