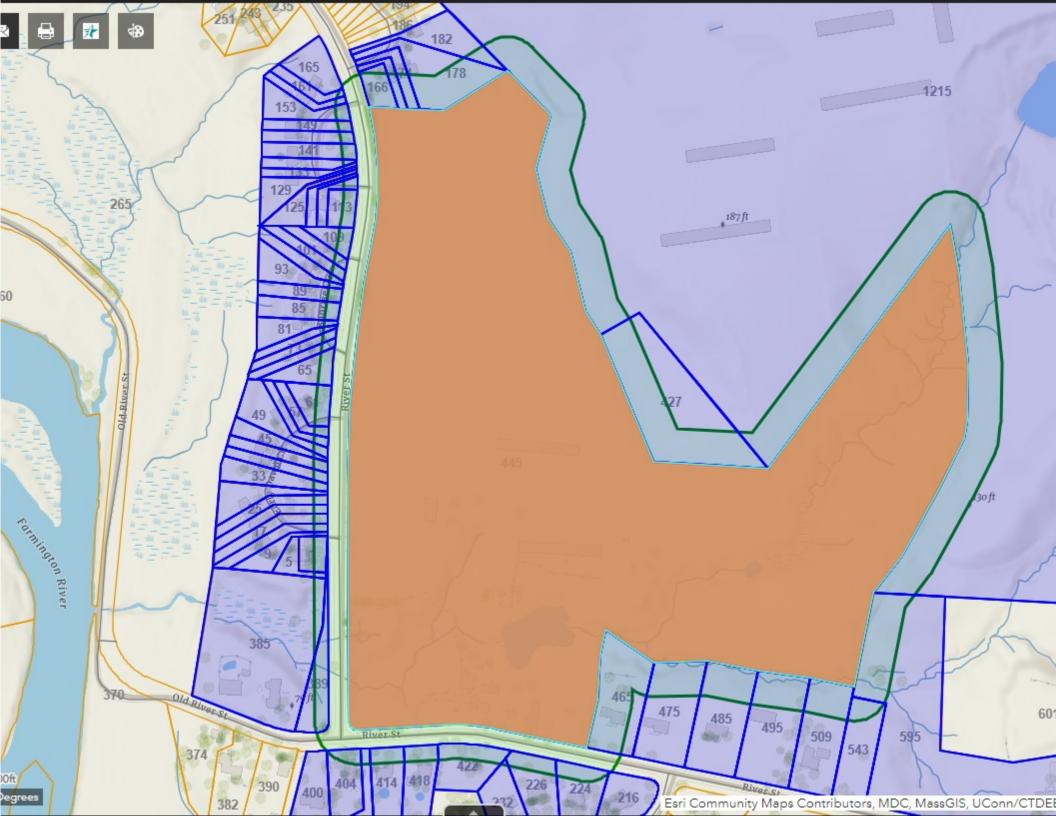

The proposed project, Windsor Solar One, is located at 445 River Street. The project's design calls for a 3-megawatt system located on approximately 13.5 of the parcel's 47.1 acres. Once completed, Windsor Solar One is projected to generate enough energy to power 760 homes for a year, while generating zero pollution or carbon emissions. Shared Clean Energy Facility (SCEF) projects such as this one result in credits applied to the bills of participating electric customers at no cost to them. Subscribers include low and moderate-income customers, as well as small business & municipal customers. The cumulative annual benefit to these customers is estimated to be \$137,000. Additionally, Windsor Solar One will be an economic contributor to the town, generating new property tax revenues and creating jobs in the region. Agricultural production will continue within the solar farm through a sheep grazing program within the fenced limits of this solar array to assist with vegetative maintenance of this facility.

### **ACHIEVING THE 100% ZERO CARBON TARGET BY 2040 & ENVIRONMENTAL BENEFITS**

- As a Class I Renewable Energy Source, Windsor Solar One will help support the goals set forth in Governor Lamont's September 2019 Executive Order No. 3 100% zero carbon target for the electricity sector by 2040
- Once operational, the project will offset the equivalent of 3,907 metric tons of CO2 annually, equal to the emissions from 439,665 gallons of gasoline consumed, or to the carbon sequestered by 64,608 tree seedlings grown for 10 years
- Shared Clean Energy Facility (SCEF) projects will result in credits that will be applied to the bills of participating electric customers at no cost to those customers. Subscribers include low-income customers and moderate-income customers, as well as Small Business & Municipal Customers
- When completed, the project will use an estimated 13.5 acres out of a total 47.1 acres, leaving the balance of the parcel to continue its prior land use characteristics