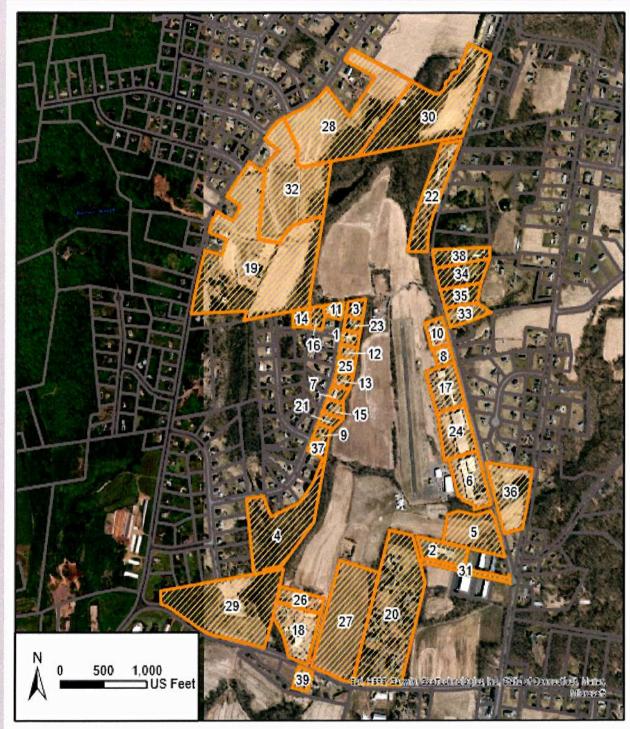

#### CERTIFICATION OF SERVICE TO ABUTTERS CT SITING COUNCIL

| ABUTTERS:<br>ADDRESS<br>PROPERTY ID<br>(Mblu) | ABUTTING PROPERTY OWNER (MAILING ADDRESS FOR NOTIFICATION)                       | MAILED<br>From<br>P & C via<br>Certified<br>Mail | RETURN<br>RECEIPT<br>BACK<br>[Green<br>Card] | NOTES                                              |
|-----------------------------------------------|----------------------------------------------------------------------------------|--------------------------------------------------|----------------------------------------------|----------------------------------------------------|
| 360 SOMERS ROAD<br>MBL: 105 002 0000          | JLM ASSOCIATES LLC DBA ELLINGTON AIRPORT PO BOX 13 SOUTHWICK, MA 01077           | 08/08/23                                         | 08/15/23                                     | SITE<br>490<br>ACRES<br>RECEIVED INITIAL<br>NOTICE |
| SOMERS ROAD<br>MBL: 142 049 0000              | MARK & LUELLA HOFFMAN 1 ABBOTT RD #92 ELLINGTON, CT 06029                        | 08/08/23                                         | 08/16/23                                     | NO. 30<br>ON MAP                                   |
| 420 SOMERS ROAD<br>MBL: 121 031 0000          | FOUR TWENTY (420) SOMERS RD LLC<br>77 WEST RD<br>ELLINGTON, CT 06029             | 08/08/23                                         |                                              | NO. 22<br>ON MAP                                   |
| 403 SOMERS ROAD<br>MBL: 122 005 0000          | NANCY & KENNETH WILLIS JR<br>403 SOMERS RD<br>ELLINGTON, CT 06029                | 08/08/23                                         | 08/16/23                                     | NO. 38<br>ON MAP                                   |
| 397 SOMERS ROAD<br>MBL: 122 006 0000          | JEFFREY MCAVOY & JULIE BURNS-MCAVOY 397 SOMERS RD ELLINGTON, CT 06029            | 08/08/23                                         | 08/15/23                                     | NO. 34<br>ON MAP                                   |
| 389 SOMERS ROAD<br>MBL: 122 007 0000          | MAUREEN JACQUES<br>389 SOMERS RD<br>ELLINGTON, CT 06029                          | 08/08/23                                         |                                              | NO. 35<br>ON MAP                                   |
| 385 SOMERS ROAD<br>MBL: 122 008 0001          | MOHAMMED SHOAIB<br>385 SOMERS RD<br>ELLINGTON, CT 06029                          | 08/08/23                                         | 08/16/23                                     | NO. 33<br>ON MAP                                   |
| 408 SOMERS ROAD<br>MBL: 121 029 0000          | ELLINGTON ASSOCIATES LLC<br>C/O CATHY PINARD<br>PO BOX 24<br>ELLINGTON, CT 06029 | 08/08/23                                         | 08/16/23                                     | NO. 10<br>ON MAP                                   |
| 406 SOMERS ROAD<br>MBL: 121 028 0000          | COOL BEAN LLC<br>174 RED OAK HILL RD<br>FARMINGTON, CT 06032                     | 08/08/23                                         | 08/15/23                                     | NO. 8<br>ON MAP                                    |
| 398 SOMERS ROAD<br>MBL: 104 051 0000          | BC RIDERS LLC<br>398 SOMERS RD<br>ELLINGTON, CT 06029                            | 08/08/23                                         | 08/16/23                                     | NO. 17<br>ON MAP                                   |
| 368 SOMERS ROAD<br>MBL: 105 004 0000          | THREE SEVENTY FOUR (374) SOMERS RD CO LLC 356 SOMERS RD                          | 08/08/23                                         | 08/15/23                                     | NO. 24<br>ON MAP                                   |

|                     | ELLINGTON, CT 06029            |                                         |                                         |                   |
|---------------------|--------------------------------|-----------------------------------------|-----------------------------------------|-------------------|
| 354 SOMERS ROAD     | RICE ASSOCIATES LLC            |                                         |                                         |                   |
| MBL: 105 003 0000   | C/O MAUREEN HETTINGER          | 08/08/23                                | 08/15/23                                | NO. 6             |
|                     | 356 SOMERS RD                  |                                         |                                         | ON MAP            |
|                     | ELLINGTON, CT 06029            |                                         |                                         |                   |
| 353 SOMERS ROAD     | BRADLY & AMANDA BAHLER         |                                         |                                         |                   |
| MBL: 105 007 0000   | 353 SOMERS RD                  | 08/08/23                                | 08/16/23                                | NO. 36            |
|                     | ELLINGTON, CT 06029            |                                         |                                         | ON MAP            |
| SOMERS ROAD         | DAVID & NANCY HAMILTON         |                                         |                                         |                   |
| MBL: 105 001 0000   | 29 HORSESHOE LANE              | 08/08/23                                |                                         | NO. 5             |
|                     | SOMERS, CT 06071               |                                         |                                         | ON MAP            |
| 10 INDUSTRIAL DRIVE | NANCY HAMILTON                 |                                         |                                         | 71-26-21          |
| MBL: 092 006 0000   | PO BOX 338                     | 08/08/23                                | 08/15/23                                | NO. 2             |
|                     | ELLINGTON, CT 06029            | 000000000000000000000000000000000000000 | 100000000000000000000000000000000000000 | ON MAP            |
| INDUSTRIAL DRIVE    | ROBERT LUDWIG & JAMES GESSAY   |                                         |                                         |                   |
| MBL: 092 100 0000   | 24 MIDDLE BUTCHER RD           | 08/08/23                                |                                         | NO. 31            |
|                     | ELLINGTON, CT 06029            |                                         |                                         | ON MAP            |
| 51 MEADOW BROOK     | MEADOWBROOK APARTMENTS LLC     |                                         |                                         |                   |
| ROAD                | 530 SILAS DEANE HWY STE #130   | 08/08/23                                | 08/16/23                                | NO. 20            |
| MBL: 091 011 0000   | WETHERSFIELD, CT 06109         |                                         |                                         | ON MAP            |
| 61 MEADOW BROOK     | MEADOW BROOK ROAD 61 LLC       |                                         |                                         |                   |
| ROAD                | 1 CANYON RIDGE DR              | 08/08/23                                | 08/15/23                                | NO. 27            |
| MBL: 091 010 0000   | EAST WINDSOR, CT 06016         | ,,                                      |                                         | ON MAP            |
| 52 MEADOW BROOK     | GLENN & ERIKA BAHLER           |                                         |                                         |                   |
| ROAD                | 48 MEADOW BROOK RD             | 08/08/23                                | 08/16/23                                | NO. 39            |
| MBL: 091 002 0001   | ELLINGTON, CT 06029            |                                         |                                         | ON MAP            |
| 77 MEADOW BROOK     |                                |                                         |                                         |                   |
| ROAD                | ELLINGTON ENTERPRISES LLC      | 08/08/23                                | 08/15/23                                | NO. 18            |
| MBL: 091 009 0000   | PO BOX 331                     |                                         |                                         | ON MAP            |
| MEADOW BROOK        | ELLINGTON, CT 06029-0331       |                                         |                                         |                   |
| ROAD                |                                |                                         |                                         | NO. 26            |
| MBL: 105 002 0001   |                                |                                         |                                         | ON MAP            |
| 85 MEADOW BROOK     | JOHN BAHLER                    |                                         |                                         | Secure Secure     |
| ROAD                | 85 MEADOW BROOK RD             | 08/08/23                                | 08/16/23                                | NO. 29*           |
| MBL: 091 008 0000   | ELLINGTON, CT 06029            |                                         |                                         | ON MAP            |
|                     |                                |                                         |                                         | RECEIVED INITIAL  |
|                     |                                |                                         |                                         | NOTICE            |
| 87 MEADOW BROOK     | OAKRIDGE DAIRY LLC             |                                         |                                         | NO 201            |
| ROAD                | 76 JOBS HILL RD                | 08/08/23                                | 08/15/23                                | NO. 29*<br>ON MAP |
| MBL: 091 007 0000   | ELLINGTON, CT 06029            |                                         |                                         | 3511111111        |
| BRIDGE STREET       | TOWN OF ELLINGTON              |                                         |                                         | 26574267-140      |
| MBL: 104 046 0000   | 55 MAIN ST                     | 08/08/23                                | 08/14/23                                | NO. 4<br>ON MAP   |
|                     | ELLINGTON, CT 06029            |                                         |                                         | ON WAP            |
| 19 BRIDGE STREET    | GREGORY & JEANNE KAUFMAN       |                                         |                                         |                   |
| MBL: 104 040 0000   | 19 BRIDGE ST                   | 08/08/23                                |                                         | NO. 37            |
|                     | ELLINGTON, CT 06029            |                                         |                                         | ON MAP            |
| 21 BRIDGE STREET    | CHRISTOPHER & PAIGE A GETZ     |                                         |                                         |                   |
| MBL: 104 039 0000   | 21 BRIDGE ST                   | 08/08/23                                | 08/16/23                                | NO. 9             |
|                     | ELLINGTON, CT 06029            |                                         |                                         | ON MAP            |
| 23 BRIDGE STREET    | THOMAS LAPLANTE & WENDY CASATI |                                         |                                         | NEW YORK TORK     |
| MBL: 104 038 0000   | 23 BRIDGE ST                   | 08/08/23                                | MARKET HE                               | NO. 21<br>ON MAP  |
|                     | ELLINGTON, CT 06029            |                                         |                                         | ON WAP            |
| 25 BRIDGE STREET    | RONALD & VIRGINIA              |                                         |                                         | 223-001020000     |
| MBL: 104 037 0000   | COURTEMANCHE                   | 08/08/23                                | 08/15/23                                | NO. 15            |

|                   | 25 BRIDGE ST               | T        |                     | ON MAP               |
|-------------------|----------------------------|----------|---------------------|----------------------|
|                   | ELLINGTON, CT 06029        |          |                     |                      |
| 27 BRIDGE STREET  | JOHN & PAMELA RYDER        |          |                     |                      |
| MBL: 104 036 0000 | 27 BRIDGE ST               | 08/08/23 | 08/16/23            | NO. 7                |
|                   | ELLINGTON, CT 06029        |          |                     | ON MAP               |
| 29 BRIDGE STREET  | GREGORY RAMAEKA            |          |                     |                      |
| MBL: 104 035 0000 | 29 BRIDGE ST               | 08/08/23 | 08/15/23            | NO. 13<br>ON MAP     |
|                   | ELLINGTON, CT 06029        |          |                     | OHIMA                |
| 31 BRIDGE STREET  | LARRY & DIANNE MANION      |          |                     |                      |
| MBL: 121 022 0000 | TRUSTEES OF MANION FAMILY  | 08/08/23 | 08/16/23            | NO. 25<br>ON MAP     |
|                   | LIVING TRUST               |          |                     | ONWA                 |
|                   | 31 BRIDGE ST               |          |                     |                      |
|                   | ELLINGTON, CT 06029        |          |                     |                      |
| 33 BRIDGE STREET  | MARTIN & JANET SAVIGNANO   |          |                     |                      |
| MBL: 121 021 0000 | 33 BRIDGE ST               | 08/08/23 | 08/16/23            | NO. 12<br>ON MAP     |
|                   | ELLINGTON, CT 06029        |          |                     | ONWAP                |
| 35 BRIDGE STREET  | RICHARD ARMELIN            |          |                     |                      |
| MBL: 121 020 0000 | 35 BRIDGE ST               | 08/08/23 | 08/15/23            | NO. 1<br>ON MAP      |
|                   | ELLINGTON, CT 06029        |          |                     | ON WAP               |
| 37 BRIDGE STREET  | MICHAEL & KATHLEEN WHEELER |          |                     |                      |
| MBL: 121 019 0000 | 37 BRIDGE ST               | 08/08/23 | 08/16/23            | NO. 23<br>ON MAP     |
|                   | ELLINGTON, CT 06029        |          |                     | ONWAP                |
| 39 BRIDGE STREET  | MATHEW HORNISH             |          |                     | 202-2                |
| MBL: 121 018 0000 | 39 BRIDGE ST               | 08/08/23 | 08/16/23            | NO. 3<br>ON MAP      |
|                   | ELLINGTON, CT 06029        |          |                     | ON WAP               |
| 38 BRIDGE STREET  | SCOTT SHIRSHAC             |          |                     |                      |
| MBL: 121 017 0000 | 38 BRIDGE ST               | 08/08/23 |                     | NO. 11<br>ON MAP     |
|                   | ELLINGTON, CT 06029        |          | 4 - 3 - 1 / / / - 1 | UN IVIAP             |
| 3 GLORIA LANE     | CARMEN LACHANCE            |          |                     |                      |
| MBL: 121 015 0000 | 3 GLORIA LANE              | 08/08/23 | 08/15/23            | NO. 16<br>ON MAP     |
|                   | ELLINGTON, CT 06029        |          | * 1                 | ON WAP               |
| 5 GLORIA LANE     | ANGELA & JASON LEGERE      |          | TOCK END            | 7.00000000000        |
| MBL: 121 014 0000 | 5 GLORIA LANE              | 08/08/23 |                     | NO. 14<br>ON MAP     |
|                   | ELLINGTON, CT 06029        |          |                     | ON WAP               |
| 77 HOFFMAN ROAD   | STEVEN & JOAN HOFFMAN      |          | 2700,271            | 17 47 97 77 77 78 78 |
| MBL: 121 008 0000 | 77 HOFFMAN RD              | 08/08/23 | -5/EL               | NO. 19               |
|                   | ELLINGTON, CT 06029        |          |                     | ON MAP               |
| 97 HOFFMAN ROAD   | BENJAMIN & CARLA LANZ      |          |                     |                      |
| MBL: 141 078 0001 | 97 HOFFMAN RD              | 08/08/23 |                     | NO. 32               |
|                   | ELLINGTON, CT 06029        | 32       |                     | ON MAP               |
| 103 HOFFMAN ROAD  | MICHAEL & LUANN HOFFMAN    |          |                     | 7000 5000            |
| MBL: 141 078 0000 | 103 HOFFMAN RD             | 08/08/23 | 08/16/23            | NO. 28<br>ON MAP     |
|                   | ELLINGTON, CT 06029        |          |                     | ON WAP               |

<sup>\*29</sup> ON ATTACHED MAP IS ACTUALLLY TWO PARCELS

#### Somers Solar Abutter Parcels Tolland County, CT

☐ Tolland County Parcels

Abutter Parcel

Sources: Reprid, ESRI, US Solar

LEE D. HOFFMAN 90 State House Square Hartford, CT 06103-3702 p (860) 424-4315 f (860) 424-4370 lhoffman@pullcom.com www.pullcom.com