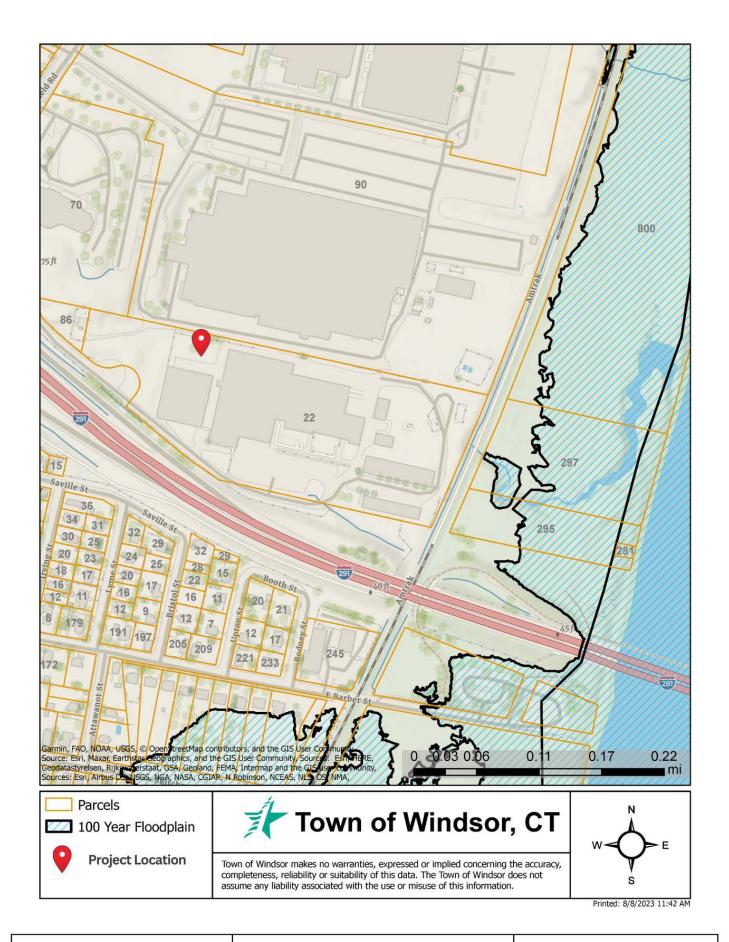

Battery Energy Storage System Taylor & Fenn 22 Deerfield Road Windsor, Connecticut

**Zoning Map** 

Parcels

**Project Location** 

## Town of Windsor, CT

Town of Windsor makes no warranties, expressed or implied concerning the accuracy, completeness, reliability or suitability of this data. The Town of Windsor does not assume any liability associated with the use or misuse of this information.