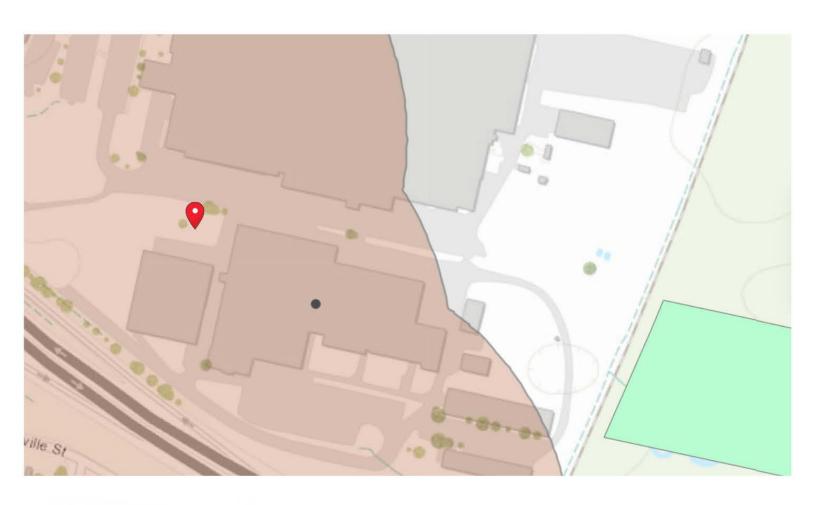

Battery Energy Storage System Taylor & Fenn 22 Deerfield Road Windsor, Connecticut

**Zoning Map** 

Parcels

**Project Location** 

## Town of Windsor, CT

Town of Windsor makes no warranties, expressed or implied concerning the accuracy, completeness, reliability or suitability of this data. The Town of Windsor does not assume any liability associated with the use or misuse of this information.