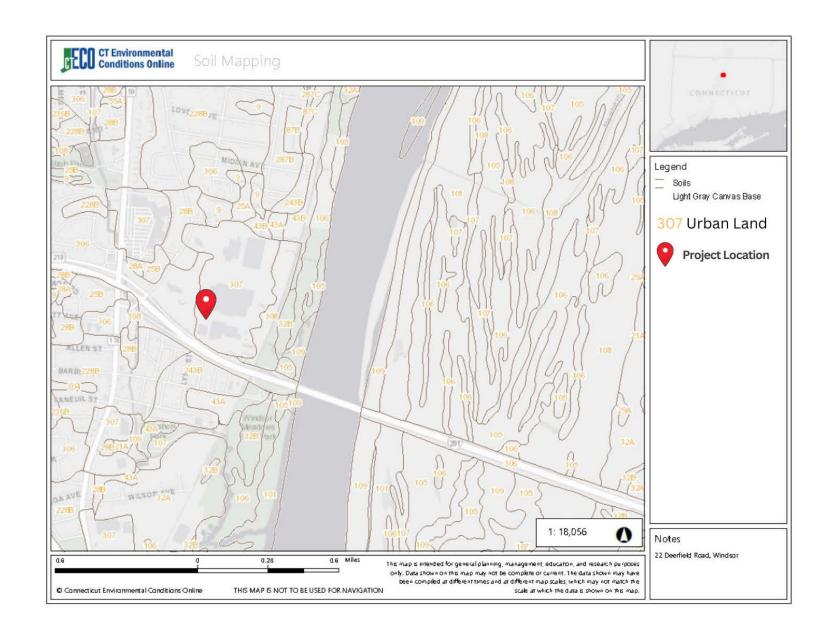

Private\_Well\_Parcels

Battery Energy Storage System
Taylor & Fenn
22 Deerfield Road
Windsor, Connecticut

Soil Survey