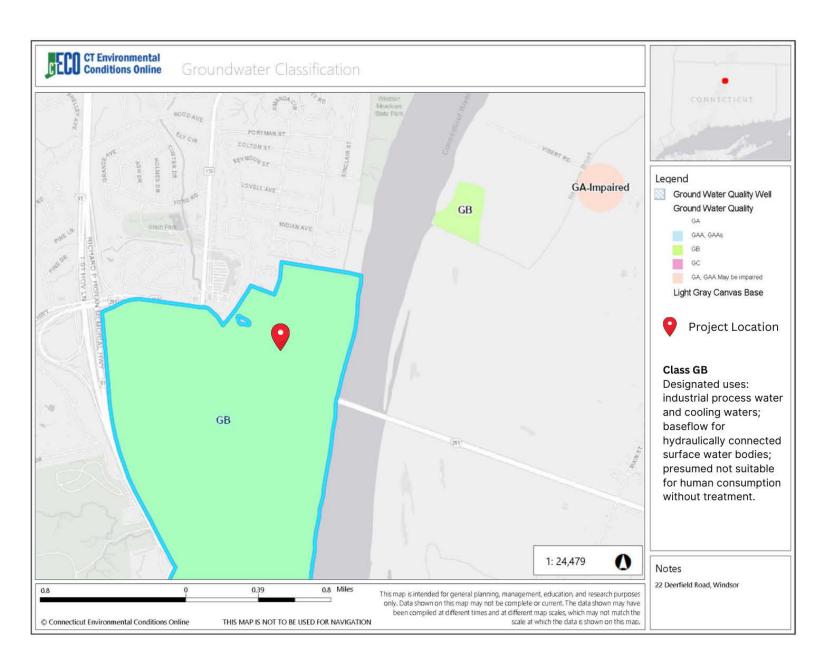

Private\_Well\_Parcels

Battery Energy Storage System
Taylor & Fenn
22 Deerfield Road
Windsor, Connecticut

Soil Survey