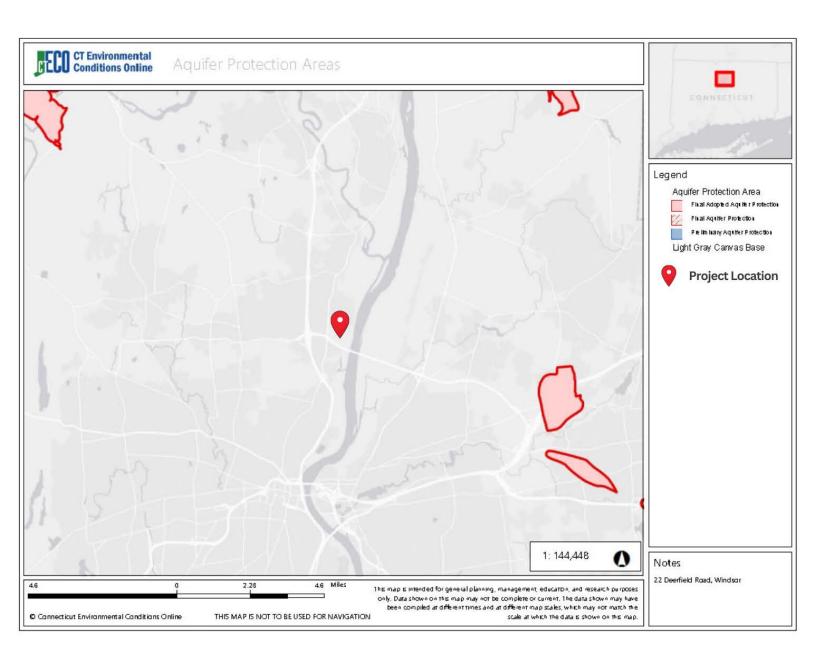

Printed: 8/8/2023 12:17 PM

Battery Energy Storage System Taylor & Fenn 22 Deerfield Road Windsor, Connecticut

Wetlands

Service Areas of Community Public Water Systems

Aquifer Protection Areas

Drinking Water Watersheds