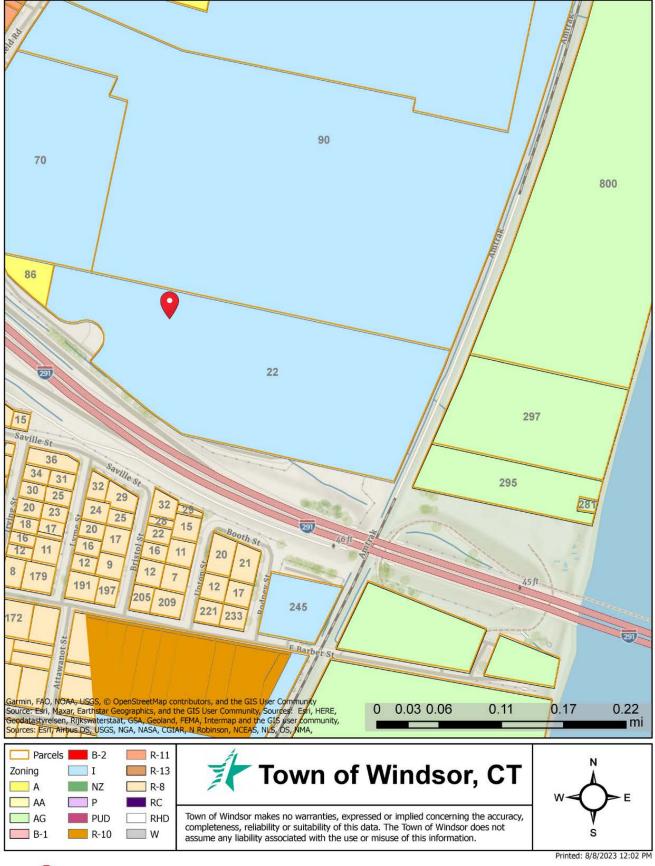

Battery Energy Storage System Taylor & Fenn 22 Deerfield Road Windsor, Connecticut

**Zoning Map** 

Parcels

**Project Location** 

## Town of Windsor, CT

Town of Windsor makes no warranties, expressed or implied concerning the accuracy, completeness, reliability or suitability of this data. The Town of Windsor does not assume any liability associated with the use or misuse of this information.