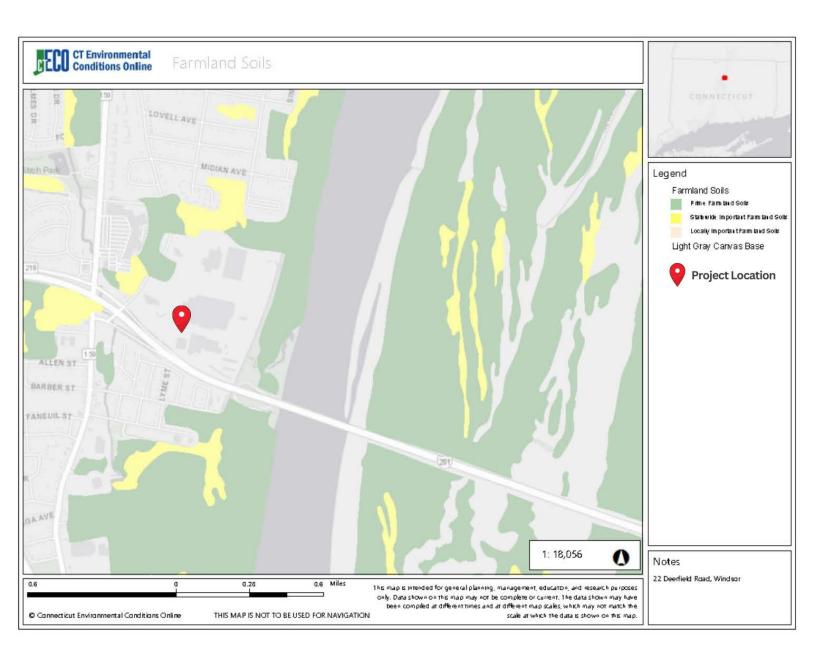

Private\_Well\_Parcels

Battery Energy Storage System
Taylor & Fenn
22 Deerfield Road
Windsor, Connecticut

Soil Survey