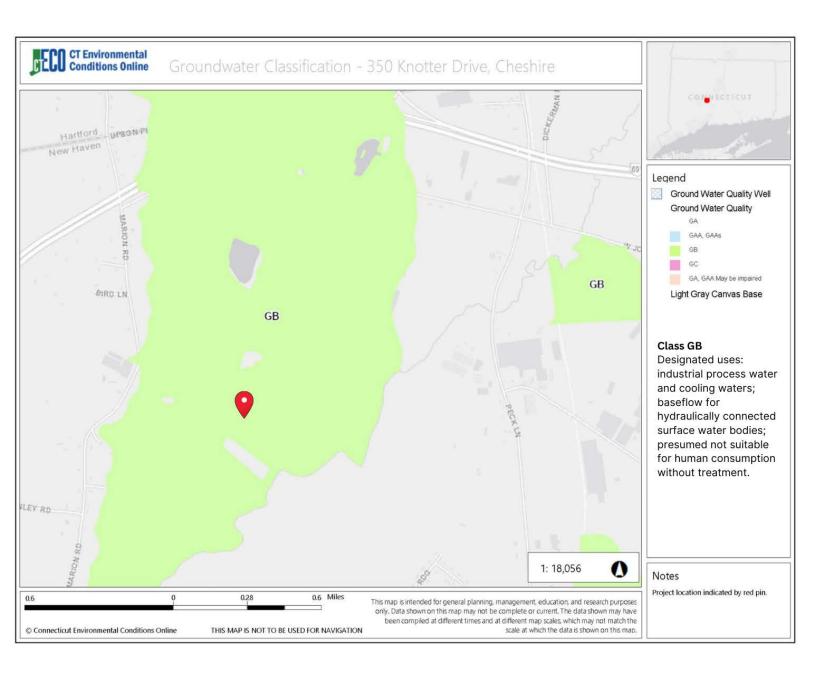

Battery Energy Storage System Accel International 350 Knotter Drive Cheshire, Connecticut

Wetland Soils -Cheshire GIS

Battery Energy Storage System
Accel International
350 Knotter Drive
Cheshire, Connecticut

Inland Wetland Soils -CT Geodata Portal

Geographic Information System (GIS)

MAP DISCLAIMER - NOTICE OF LIABILITY

This map is for assessment purposes only, it is not for legal description or conveyances. All information is subject to verification by any user. The Town of Cheshire and its mapping contractors assume no legal responsibility for the information contained herein.