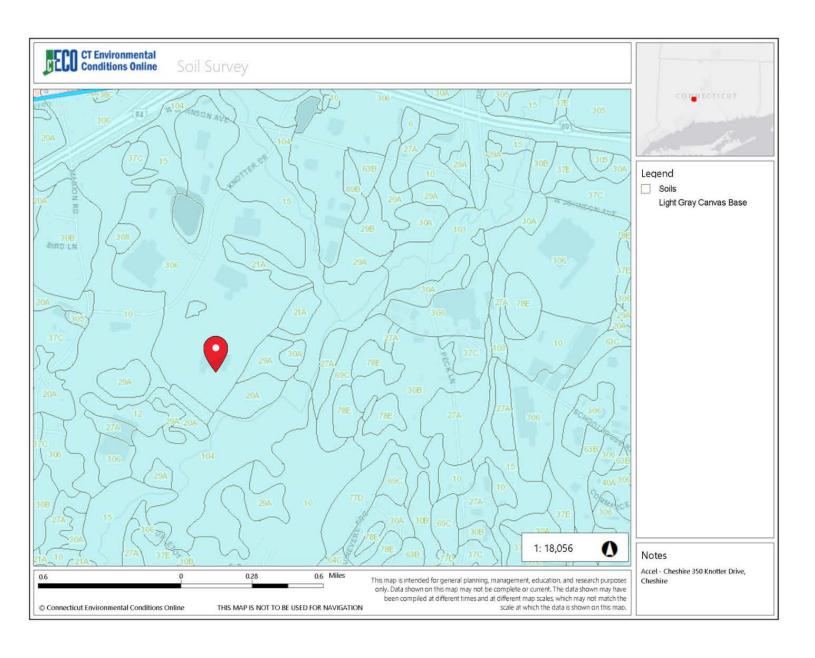

□Fce:

Battery Energy Storage System
Accel International
350 Knotter Drive
Cheshire, Connecticut

Soil Survey

Geographic Information System (GIS)

Date Printed: 7/20/2023

MAP DISCLAIMER - NOTICE OF LIABILITY
This map is for assessment purposes only. It is not for legal description or conveyances. All information is subject to verification by any user. The Town of Cheshire and its mapping contractors assume no legal responsibility for the information contained herein.