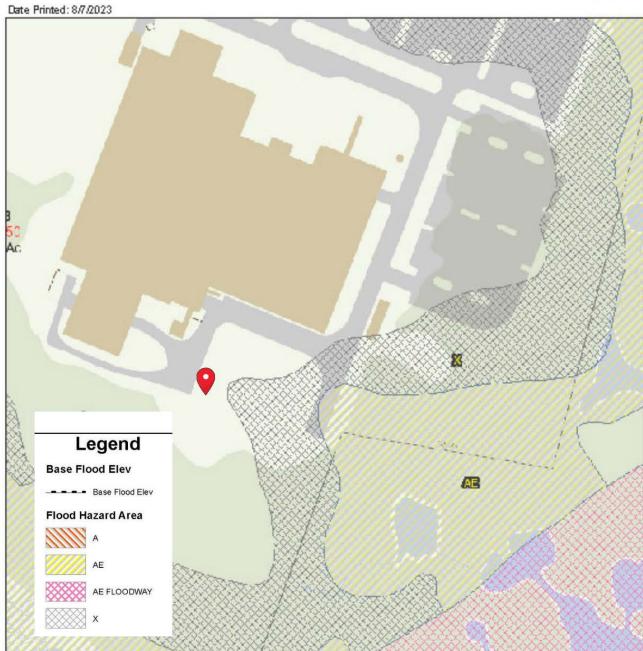

□Fce:

Battery Energy Storage System
Accel International
350 Knotter Drive
Cheshire, Connecticut

Soil Survey

Geographic Information System (GIS)

Date Printed: 7/20/2023

MAP DISCLAIMER - NOTICE OF LIABILITY
This map is for assessment purposes only. It is not for legal description or conveyances. All information is subject to verification by any user. The Town of Cheshire and its mapping contractors assume no legal responsibility for the information contained herein.