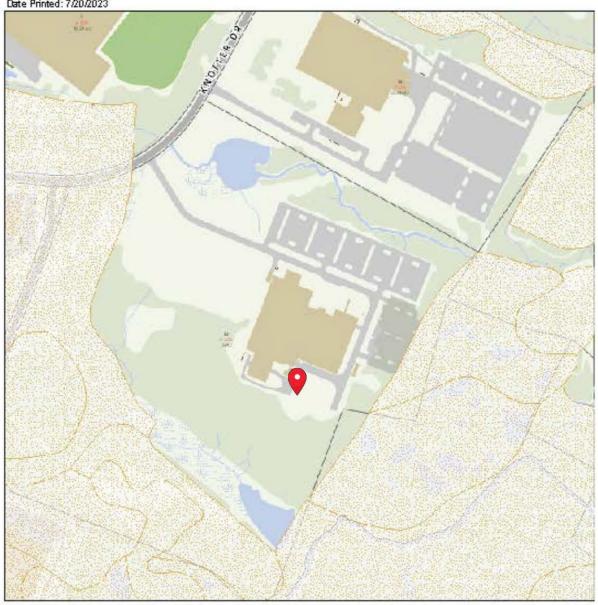

□Fce:

Battery Energy Storage System
Accel International
350 Knotter Drive
Cheshire, Connecticut

Soil Survey

Geographic Information System (GIS)

Date Printed: 7/20/2023

MAP DISCLAIMER - NOTICE OF LIABILITY
This map is for assessment purposes only. It is not for legal description or conveyances. All information is subject to verification by any user. The Town of Cheshire and its mapping contractors assume no legal responsibility for the information contained herein.