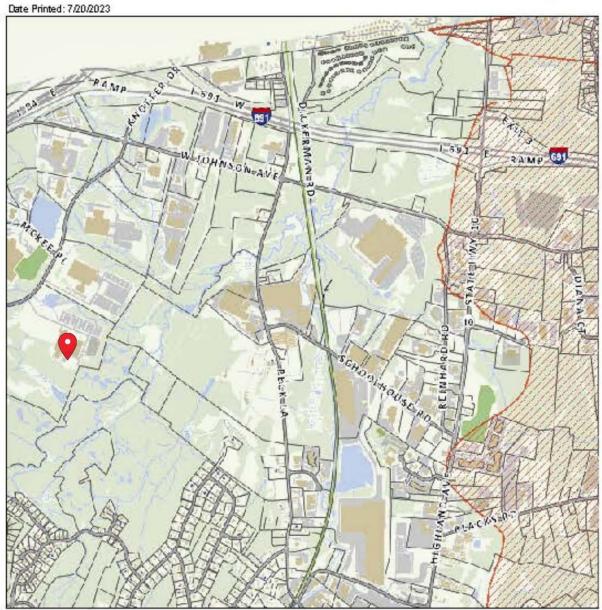

□Fce:

Battery Energy Storage System
Accel International
350 Knotter Drive
Cheshire, Connecticut

Soil Survey

Geographic Information System (GIS)

Date Printed: 7/20/2023

MAP DISCLAIMER - NOTICE OF LIABILITY
This map is for assessment purposes only. It is not for legal description or conveyances. All information is subject to verification by any user. The Town of Cheshire and its mapping contractors assume no legal responsibility for the information contained herein.