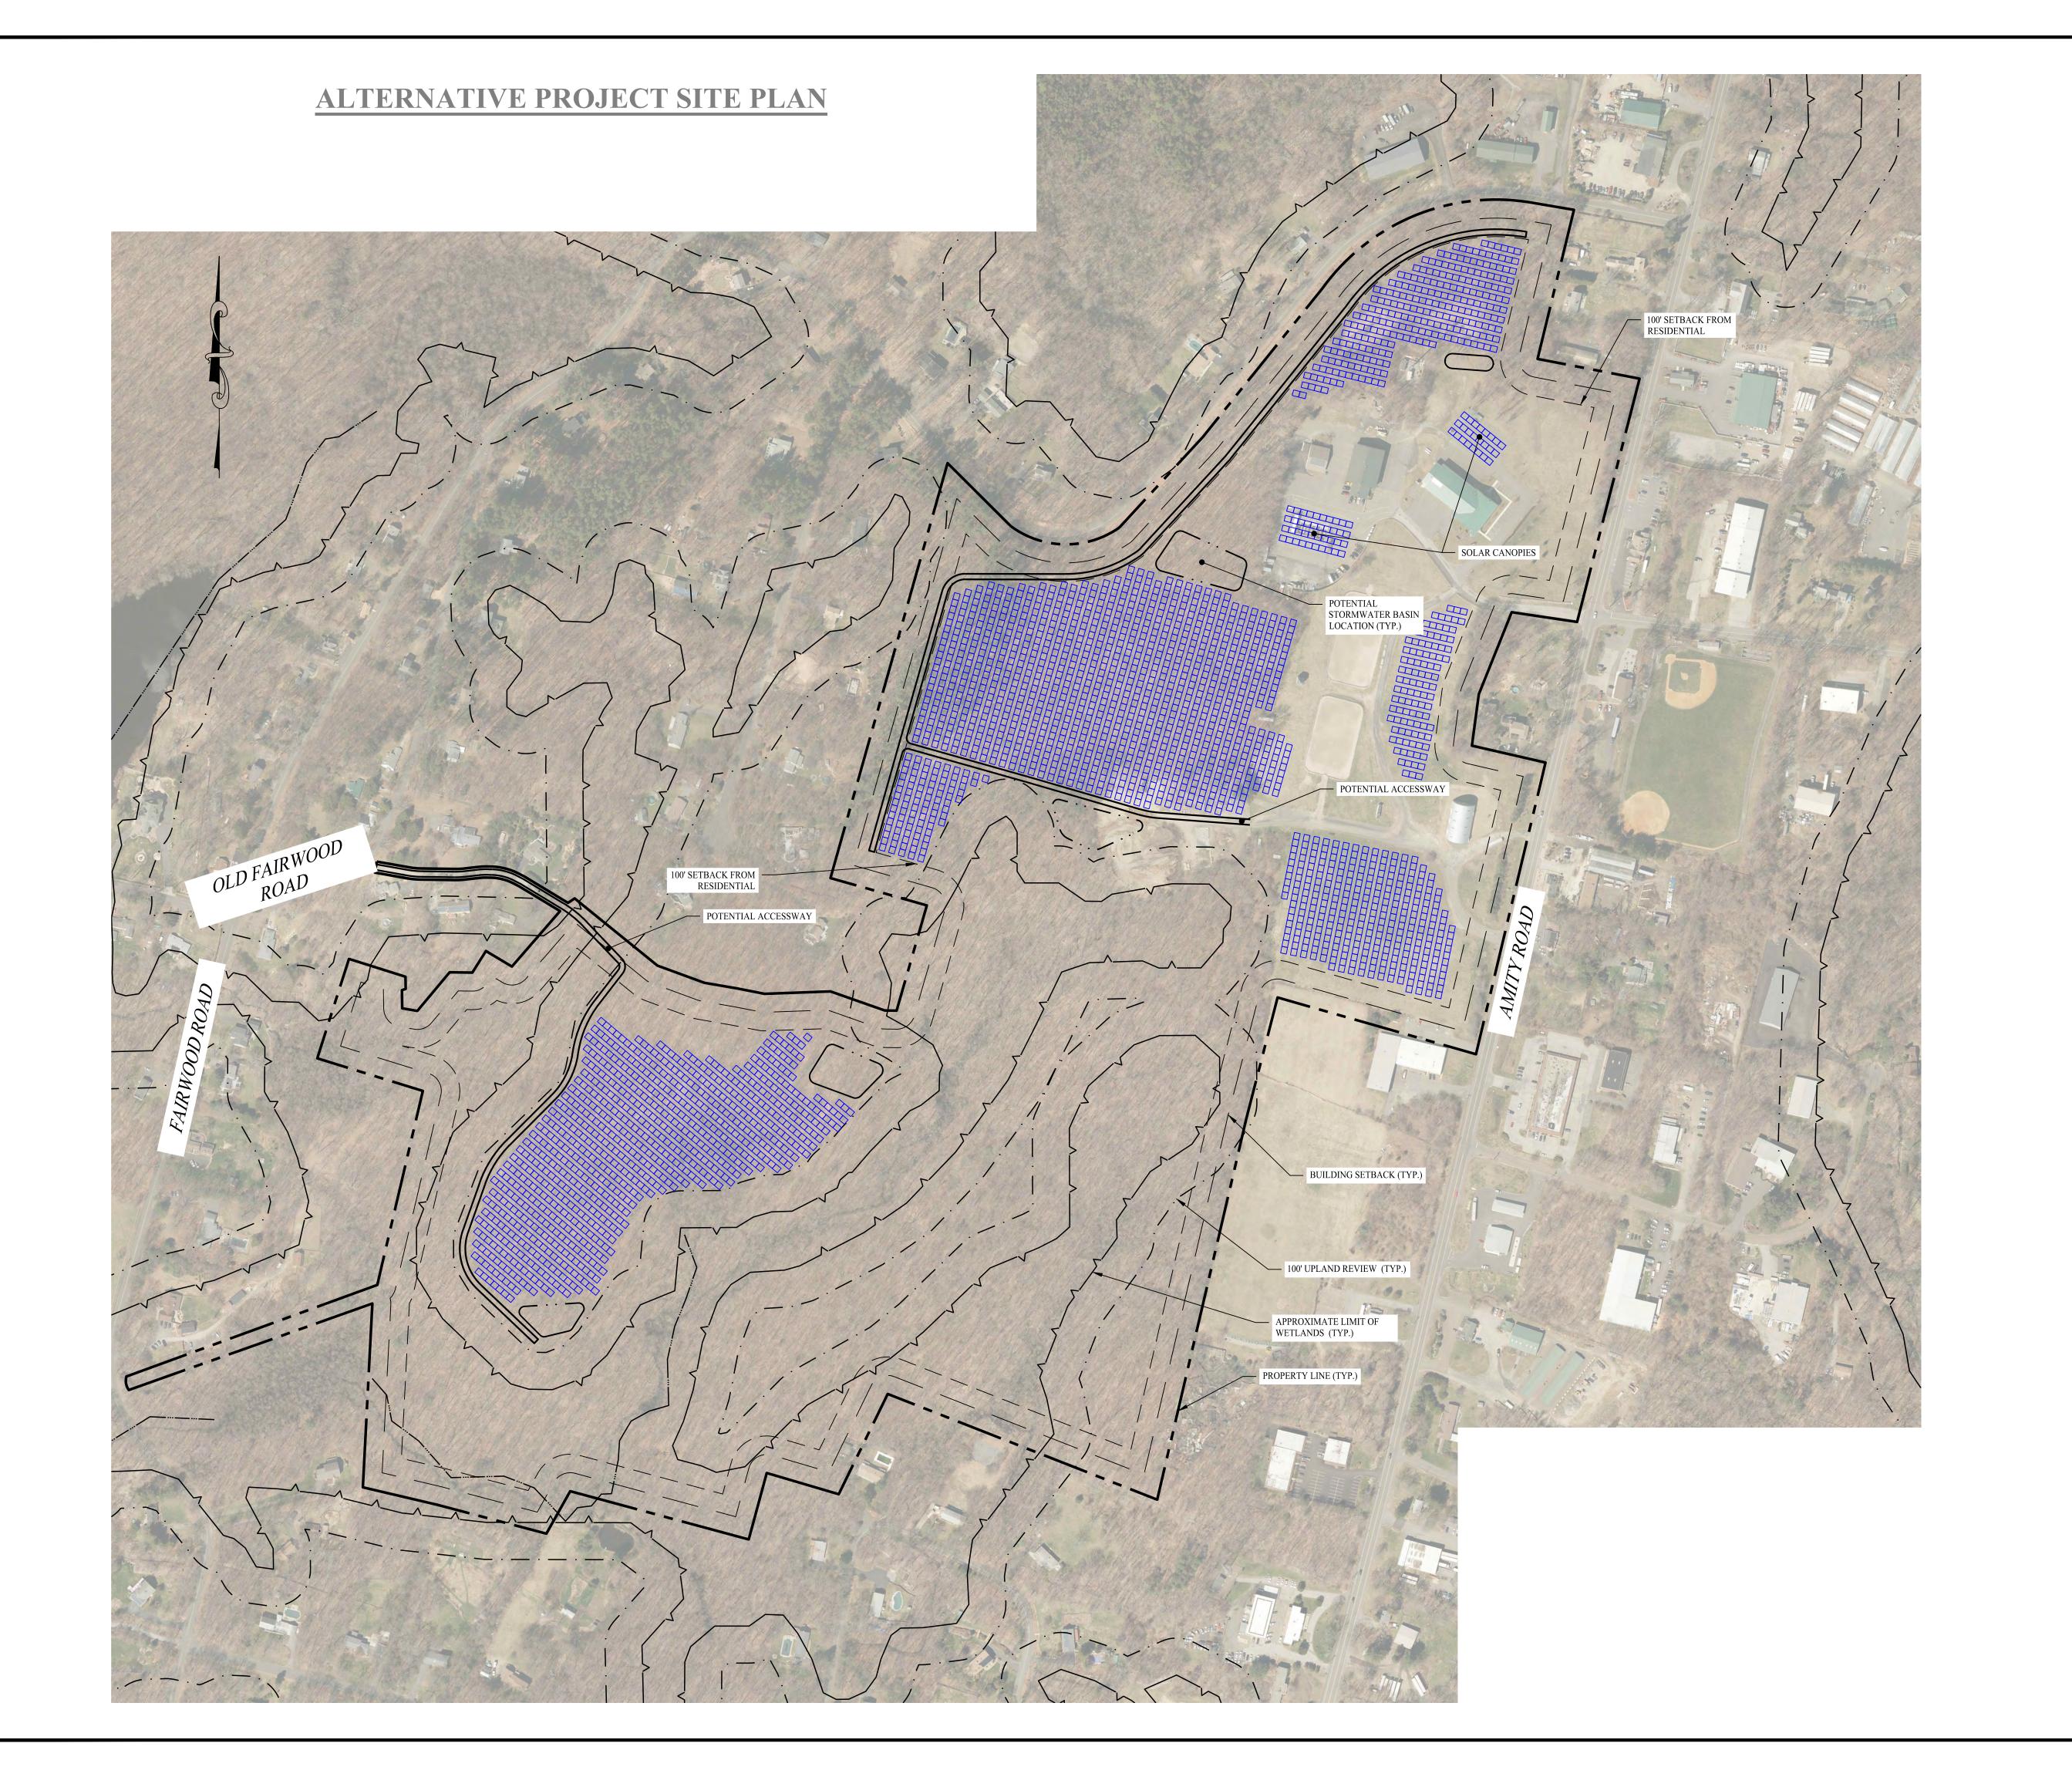

#### EXHIBIT C

Alternative Project Site Plan

### GENERAL NOTES

- 1. EXISTING BOUNDARY INFORMATION TAKEN FROM TOWN OF BETHANY GEOGRAPHICAL INFORMATION SYSTEMS (GIS), AND BASEMAP IMAGERY TAKEN FROM AERIAL MAPPING PRODUCED BY CT ECO.
- 2. THE SUBJECT PARCEL CONSISTS OF A TOTAL AREA OF APPROXIMATELY 138.5± ACRES, LOCATED IN THE B&I DISTRICT IN THE TOWN OF BETHANY, CONNECTICUT.
- 3. TOPOGRAPHICAL DATA WAS TAKEN FROM CT ECO. EARTHWORK MAY BE REQUIRED PENDING A DETAILED ANALYSIS.
- 4. LOCATIONS OF WETLANDS, WATERCOURSES, AND COLD WATER STREAMS WERE TAKEN FROM CT ECO DATA. ALL DELINEATIONS ARE CONSIDERED APPROXIMATE AND SHOULD BE DELINEATED AND FLAGGED BY A CERTIFIED SOIL SCIENTIST REGISTERED WITHIN THE STATE OF CONNECTICUT.

## LEGEND

|      | PROPERTY LINE                      |
|------|------------------------------------|
|      | BUILDING SETBACK                   |
|      | LIMIT OF WETLANDS                  |
|      | UPLAND REVIEW AREA - 100 FT BUFFER |
|      | EDGE OF FARM ROAD/ACCESS DRIVE     |
| _··_ | STORMWATER BASIN AREA              |
|      | 100' RESIDENTIAL SETBACK           |
|      | TRINA 540W MODULES                 |
|      |                                    |

| TOTAL OUTPUT                                      |
|---------------------------------------------------|
| 14.31 MW                                          |
| 11.45 MW                                          |
| 1.25                                              |
| FIXED TILT TRINASOLAR<br>TSM-540-DEG19C.20 (540W) |
| 26,500                                            |
|                                                   |

SOLAR ARRAY SYSTEM INFORMATION

Projec

# PROPOSED SOLAR PHOTOVOLTAIC ARRAY

755 AMITY ROAD BETHANY, CONNECTICUT

Sheet Title:

CONCEPTUAL LAYOUT PLAN

CP-1