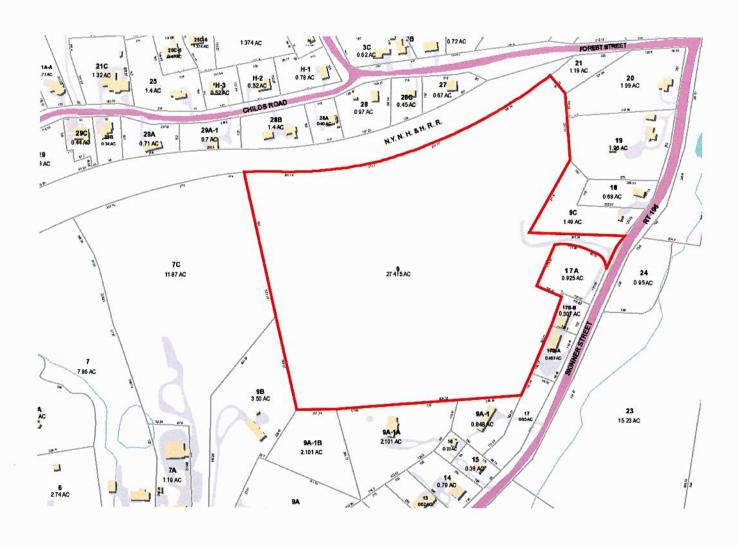

Re: Battery Energy Storage Project, KCE CT 8, LLC, 44 Skinner Street, East Hampton, Connecticut

Dear Mr. Cox:

Please be advised that this office represents KCE CT 8, LLC, a subsidiary of Key Capture Energy, who are developers of battery storage systems. This letter is being sent to inform you that KCE CT 8, LLC intends to develop a 4.9-megawatt ("MW") battery energy storage system to be located at 44 Skinner Street, East Hampton, Connecticut ("Property.

In connection with this proposed project, KCE CT 8, LLC will be filing a petition for declaratory ruling with the Connecticut Siting Council on or after June 9, 2023, seeking the Council's approval of the battery energy storage project at the Property.