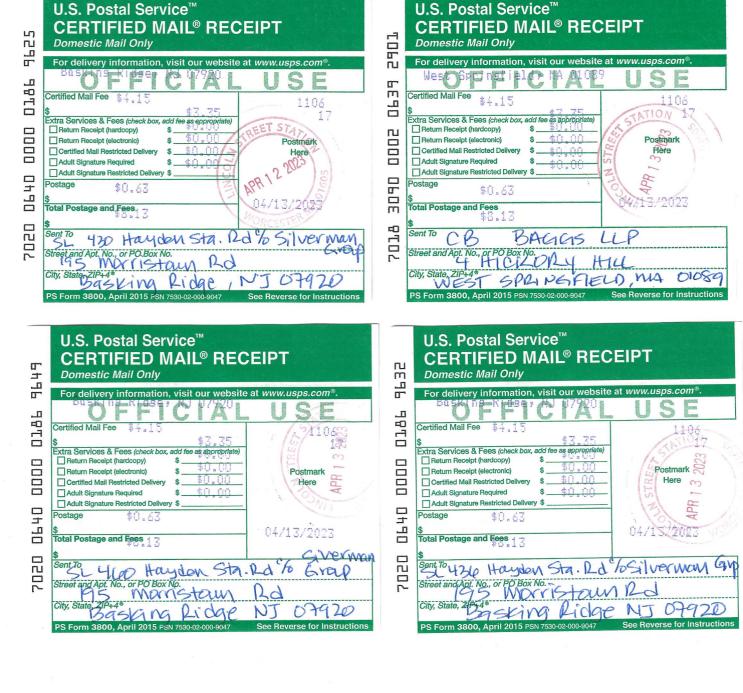

importance: Hig

Siting Council

Please see attached scans of the abutters notices that were sent as well as postal scan.

These were part of Attachment 7, not Attachment 5 as listed in the cover letter of the petition for the above referenced site.

Also attached is revised cover letter with correct attachment for abutters listed.

Also included is label and postal scan to the municipality/town recipients.

This should serve to provide an electronic version of proof of service of a copy of the petition for a declaratory ruling on the Town, the underlying property owner and abutting property owners per the attached incomplete letter.

#### V. Notice to the Municipality, Property Owner and Abutting Landowners

On April 11, 2023, a copy of this Petition was sent to Mayor Donald Trinks of The Town of Windsor as well as Eric Barz, Town Planner. A notice of Verizon's intent to file this Petition was also sent to the owners of land that may be considered to abut the Property or are within 200-feet. Included in **Attachment 7** is a sample abutter's letter and the list of those abutting landowners who were sent notice.