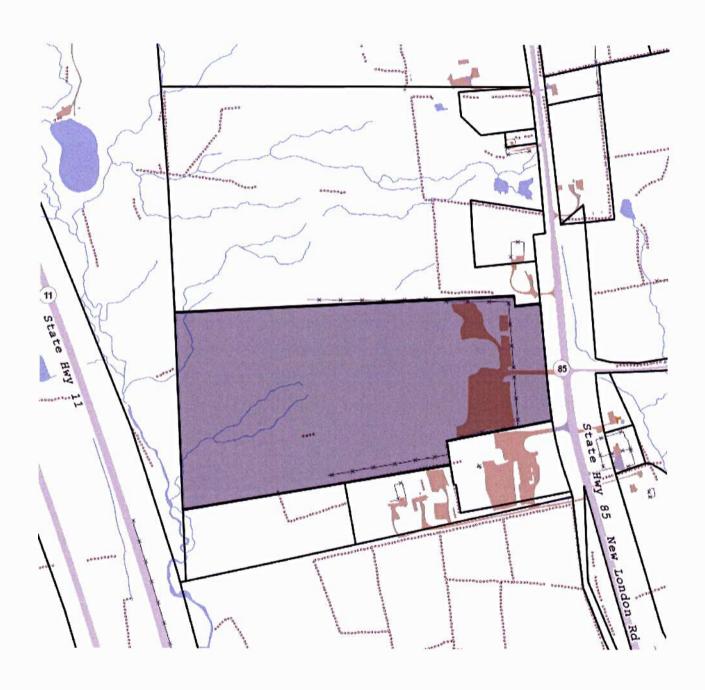

### ABUTTERS 524 NEW LONDON ROAD, COLCHESTER, CONNECTICUT

| ABUTTERS:<br>ADDRESS  | ABUTTING PROPERTY OWNER        | MAILED<br>From   | RETURN<br>RECEIPT | NOTES       |
|-----------------------|--------------------------------|------------------|-------------------|-------------|
|                       |                                | 117711           |                   |             |
| PROPERTY ID           | (MAILING ADDRESS               | P & C via        | BACK              |             |
| (Mblu)                | FOR NOTIFICATION)              | Certified        | [Green Card]      |             |
|                       |                                | Mail             |                   |             |
| PROPERTIES IDENTIFIED | FROM SITE, THEN FROM SE CORNER | OF SITE COUTERCL | OCKWISE (SEE MAP  | BELOW)      |
| 524 NEW LONDON RD.    | FIVE J, LLC                    |                  |                   | SITE        |
| MBL: 01-10-03B-000    | PO BOX 369                     | 02/14/23         | 02/21/23          |             |
|                       | OLD SAYBROOK, CT 06475         |                  |                   | 34.79 ACRES |
| 532 NEW LONDON RD.    | AFFORDABLE CDL, LLC            |                  |                   | 5.01 ACRES  |
| MBL: 01-10-03A-000    | 532A NEW LONDON RD             | 02/14/23         | 02/21/23          |             |
|                       | COLCHESTER CT 0641             | 5                | = 72.4 · .5       | SE OF SITE  |
| 536 NEW LONDON RD.    | WILLIAM & SHANNON CONGDON      |                  |                   | 4.5 ACRES   |
| MBL: 01-10-002-000    | PO BOX 461                     | 02/14/23         | 02/21/23          | C OF SITE   |
|                       | COLCHESTER CT 06415            |                  |                   | S OF SITE   |
| NEW LONDON RD.        | WILLIAM & SHANNON CONGDON      |                  |                   | 6.8 ACRES   |
| MBL: 01-10-003-001    | PO BOX 461                     | 02/14/23         | 02/21/23          | S OF SITE   |
|                       | COLCHESTER CT 06415            |                  |                   | 3 OF SITE   |
| 542 NEW LONDON RD.    | KELLEEN SAVAGE                 |                  |                   | 51.3 ACRES  |
| MBL: 01-10-008-000    | 42 NEW LONDON RD               | 02/14/23         | 02/21/23          | W OF SITE   |
|                       | COLCHESTER CT 06415            |                  |                   | W OF SITE   |
| NEW LONDON RD.        | ALYCE DONAHUE                  |                  |                   | 37.69 ACRES |
| MBL: 01-10-003-000    | 99 FRANCES DR                  | 02/14/23         | 02/21/23          | N OF SITE   |
|                       | MANCHESTER CT 06040            |                  | 37. 37            | N OF SITE   |

### 524 NEW LONDON ROAD, COLCHESTER, CONNECTICUT [from Colchester GIS System]