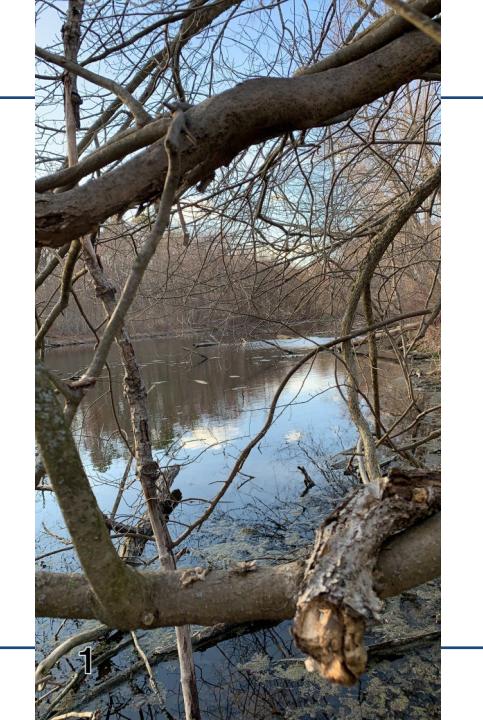

Map of Photography Log Interrogatory #36 24 Middle Solar Project

- #1 Existing Pond, Facing North
- #2 Existing Pond, Facing South
- #3 Western Wetland
- #4 Eastern Wetland
- #5 Northern Wooded Area
- #6 Northern Wooded Area
- #7 Eastern Wooded Area
- #8 Eastern Wooded Area, Heather Road
- #9 Eastern Wooded Area, Near Middle Road
- #10 Transformer Pad Area