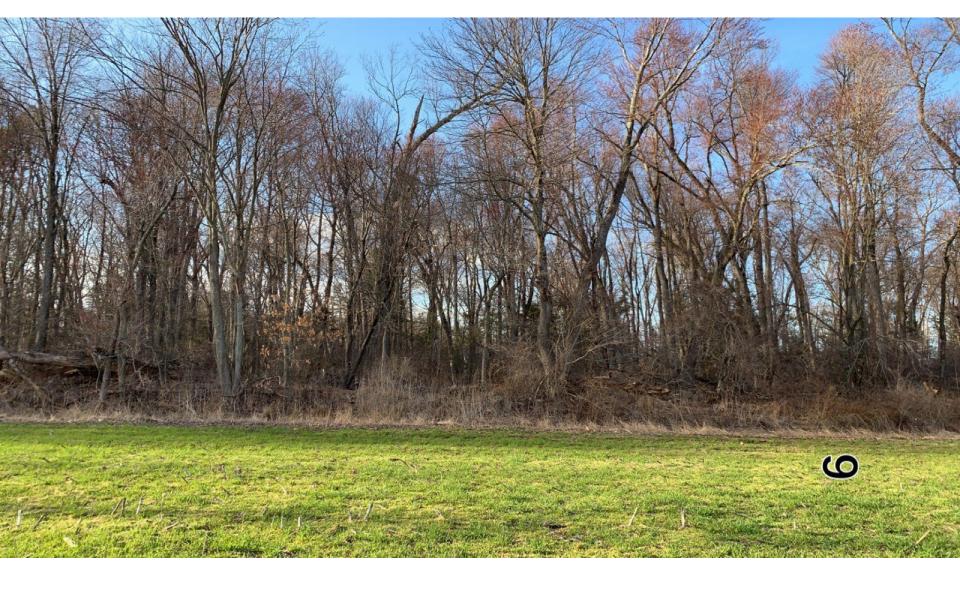

Map of Photography Log Interrogatory #36 24 Middle Solar Project

- #1 Existing Pond, Facing North
- #2 Existing Pond, Facing South
- #3 Western Wetland
- #4 Eastern Wetland
- #5 Northern Wooded Area
- #6 Northern Wooded Area
- #7 Eastern Wooded Area
- #8 Eastern Wooded Area, Heather Road
- #9 Eastern Wooded Area, Near Middle Road
- #10 Transformer Pad Area