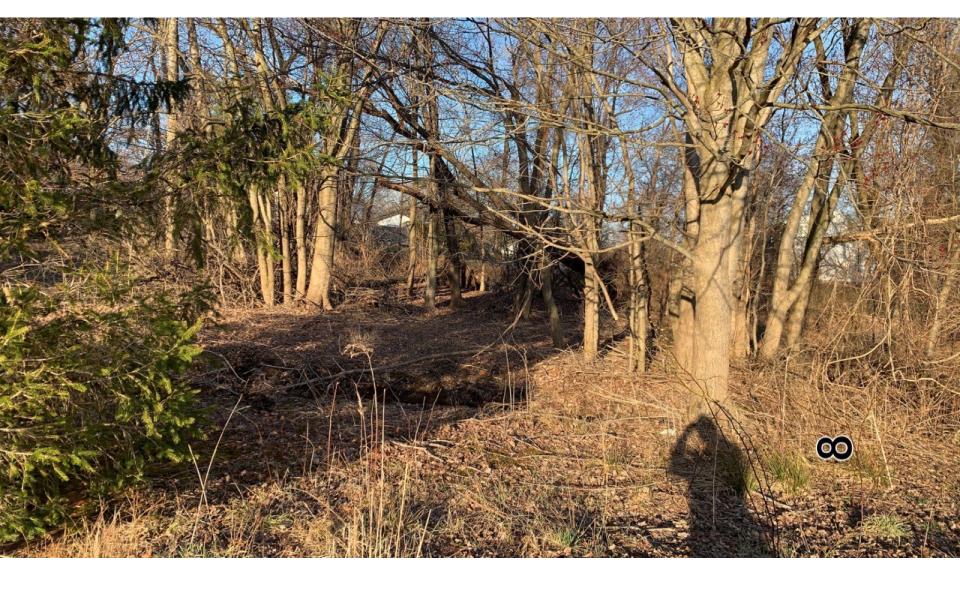

Map of Photography Log Interrogatory #36 24 Middle Solar Project

- #1 Existing Pond, Facing North
- #2 Existing Pond, Facing South
- #3 Western Wetland
- #4 Eastern Wetland
- #5 Northern Wooded Area
- #6 Northern Wooded Area
- #7 Eastern Wooded Area
- #8 Eastern Wooded Area, Heather Road
- #9 Eastern Wooded Area, Near Middle Road
- #10 Transformer Pad Area