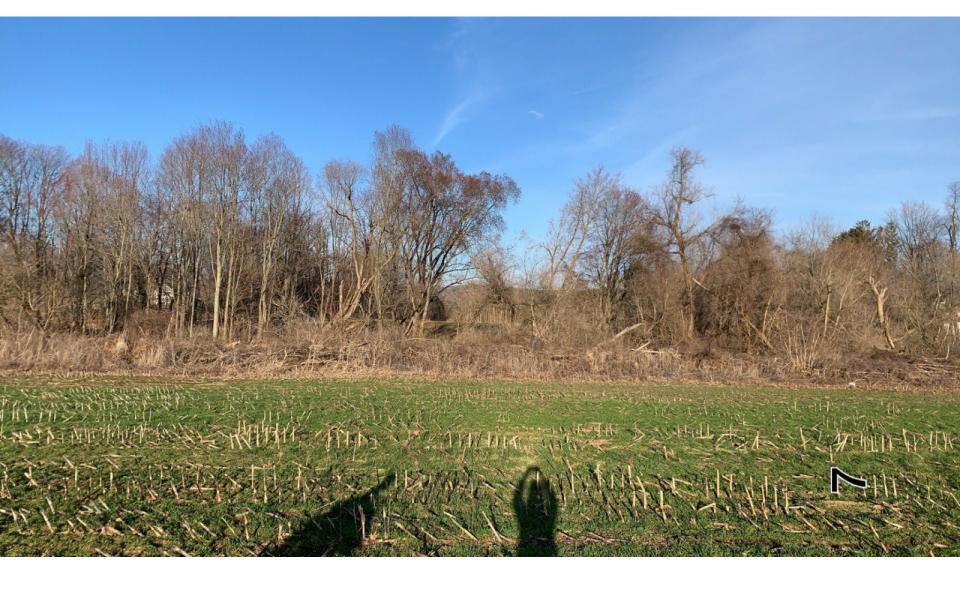

Map of Photography Log Interrogatory #36 24 Middle Solar Project

- #1 Existing Pond, Facing North
- #2 Existing Pond, Facing South
- #3 Western Wetland
- #4 Eastern Wetland
- #5 Northern Wooded Area
- #6 Northern Wooded Area
- #7 Eastern Wooded Area
- #8 Eastern Wooded Area, Heather Road
- #9 Eastern Wooded Area, Near Middle Road
- #10 Transformer Pad Area

## List of Photography Locations

Photo Log #2
Existing Pond, Facing South