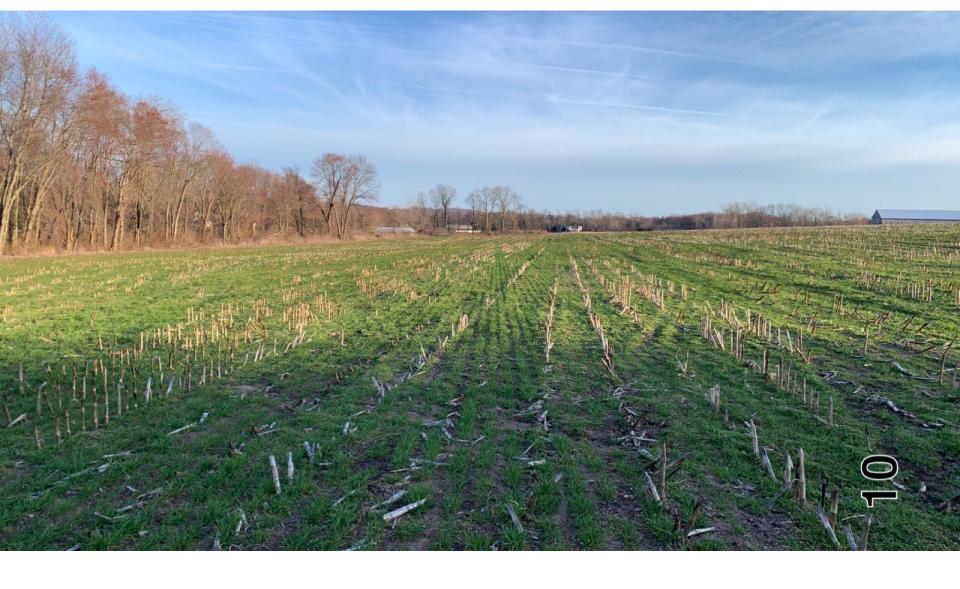

Map of Photography Log Interrogatory #36 24 Middle Solar Project

- #1 Existing Pond, Facing North
- #2 Existing Pond, Facing South
- #3 Western Wetland
- #4 Eastern Wetland
- #5 Northern Wooded Area
- #6 Northern Wooded Area
- #7 Eastern Wooded Area
- #8 Eastern Wooded Area, Heather Road
- #9 Eastern Wooded Area, Near Middle Road
- #10 Transformer Pad Area