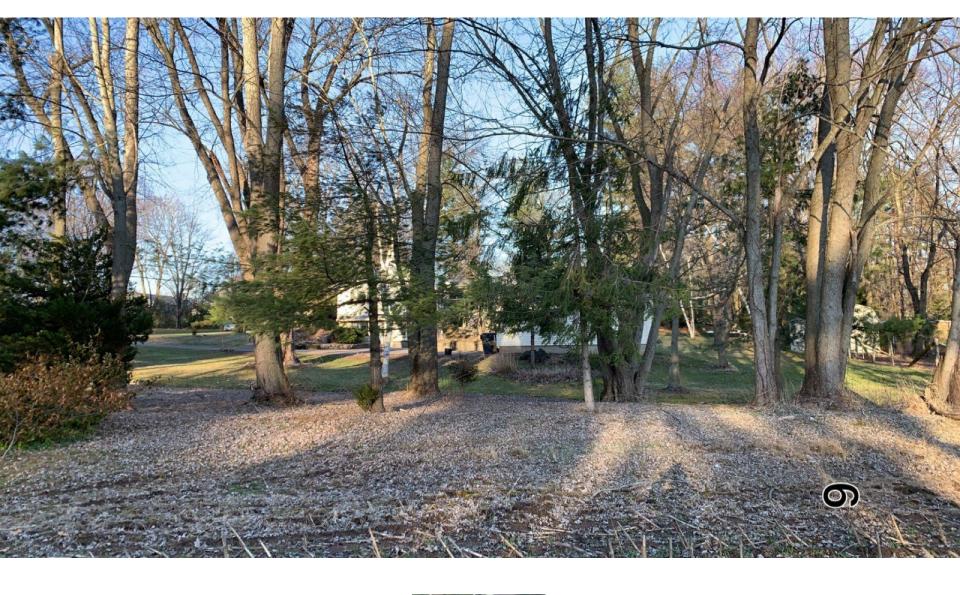

Map of Photography Log Interrogatory #36 24 Middle Solar Project

- #1 Existing Pond, Facing North
- #2 Existing Pond, Facing South
- #3 Western Wetland
- #4 Eastern Wetland
- #5 Northern Wooded Area
- #6 Northern Wooded Area
- #7 Eastern Wooded Area
- #8 Eastern Wooded Area, Heather Road
- #9 Eastern Wooded Area, Near Middle Road
- #10 Transformer Pad Area