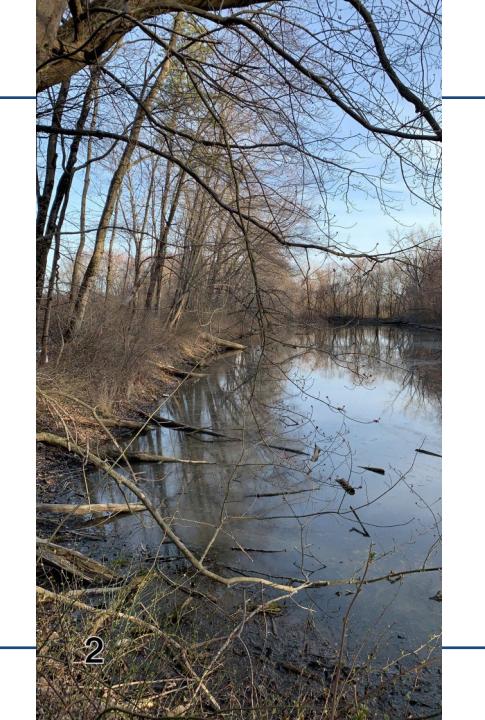

Map of Photography Log Interrogatory #36 24 Middle Solar Project

- #1 Existing Pond, Facing North
- #2 Existing Pond, Facing South
- #3 Western Wetland
- #4 Eastern Wetland
- #5 Northern Wooded Area
- #6 Northern Wooded Area
- #7 Eastern Wooded Area
- #8 Eastern Wooded Area, Heather Road
- #9 Eastern Wooded Area, Near Middle Road
- #10 Transformer Pad Area

## List of Photography Locations

Photo Log #2
Existing Pond, Facing South