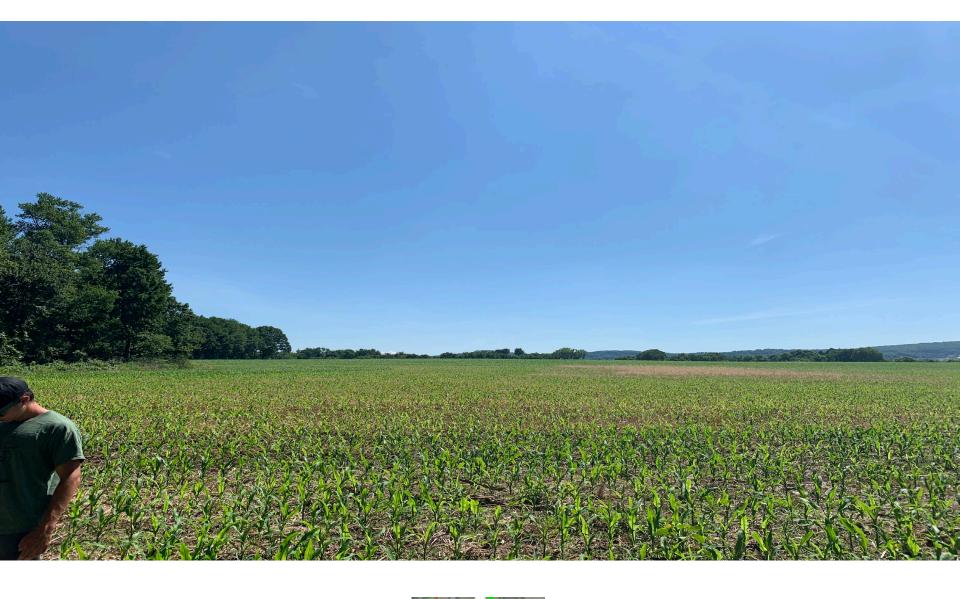

Map of Photography Log Interrogatory #36 24 Middle Solar Project

- #1 Existing Pond, Facing North
- #2 Existing Pond, Facing South
- #3 Western Wetland
- #4 Eastern Wetland
- #5 Northern Wooded Area
- #6 Northern Wooded Area
- #7 Eastern Wooded Area
- #8 Eastern Wooded Area, Heather Road
- #9 Eastern Wooded Area, Near Middle Road
- #10 Transformer Pad Area

- #11 Eastern Proposed Stormwater Basin
- #12 Western Proposed Stormwater Basin
- #13 Solar Field, Facing North
- #14 Solar Field, Facing South
- #15 Access Road
- #16 Proposed Garden Area
- #17 POI Pole Location
- #18 Western Wooded Area
- #19 Eastern Boundary
- #20 Proposed Entrance