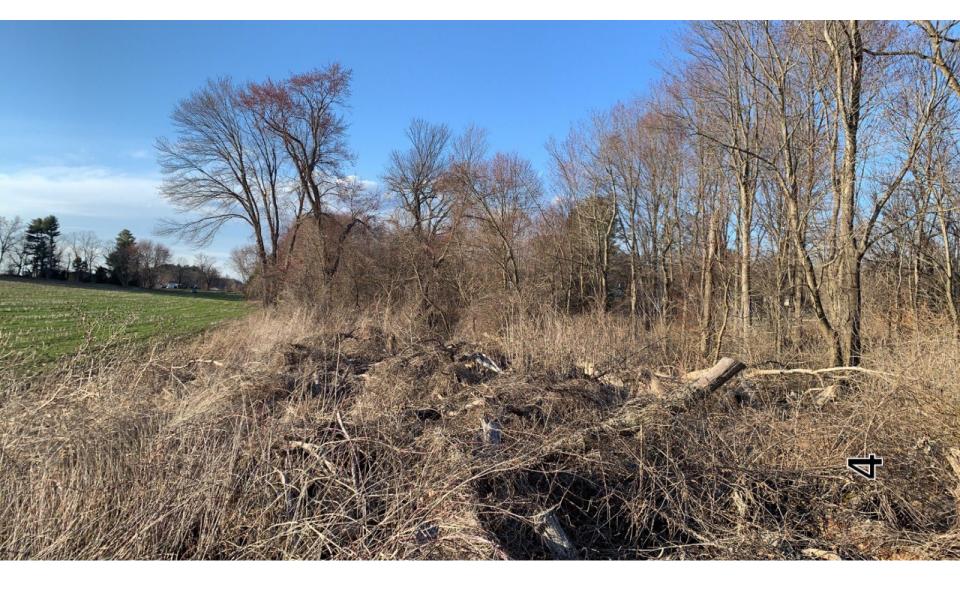

Map of Photography Log Interrogatory #36 24 Middle Solar Project

- #1 Existing Pond, Facing North
- #2 Existing Pond, Facing South
- #3 Western Wetland
- #4 Eastern Wetland
- #5 Northern Wooded Area
- #6 Northern Wooded Area
- #7 Eastern Wooded Area
- #8 Eastern Wooded Area, Heather Road
- #9 Eastern Wooded Area, Near Middle Road
- #10 Transformer Pad Area