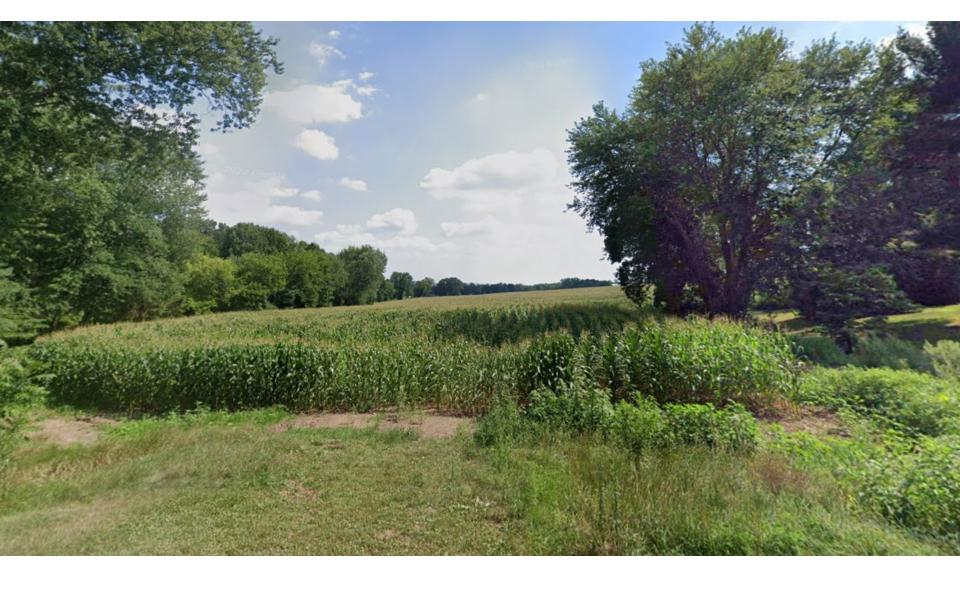

Map of Photography Log Interrogatory #36 24 Middle Solar Project

- #1 Existing Pond, Facing North
- #2 Existing Pond, Facing South
- #3 Western Wetland
- #4 Eastern Wetland
- #5 Northern Wooded Area
- #6 Northern Wooded Area
- #7 Eastern Wooded Area
- #8 Eastern Wooded Area, Heather Road
- #9 Eastern Wooded Area, Near Middle Road
- #10 Transformer Pad Area

- #11 Eastern Proposed Stormwater Basin
- #12 Western Proposed Stormwater Basin
- #13 Solar Field, Facing North
- #14 Solar Field, Facing South
- #15 Access Road
- #16 Proposed Garden Area
- #17 POI Pole Location
- #18 Western Wooded Area
- #19 Eastern Boundary
- #20 Proposed Entrance