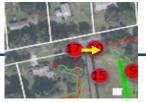

Map of Photography Log Interrogatory #36 24 Middle Solar Project

- #1 Existing Pond, Facing North
- #2 Existing Pond, Facing South
- #3 Western Wetland
- #4 Eastern Wetland
- #5 Northern Wooded Area
- #6 Northern Wooded Area
- #7 Eastern Wooded Area
- #8 Eastern Wooded Area, Heather Road
- #9 Eastern Wooded Area, Near Middle Road
- #10 Transformer Pad Area

- #11 Eastern Proposed Stormwater Basin
- #12 Western Proposed Stormwater Basin
- #13 Solar Field, Facing North
- #14 Solar Field, Facing South
- #15 Access Road
- #16 Proposed Garden Area
- #17 POI Pole Location
- #18 Western Wooded Area
- #19 Eastern Boundary
- #20 Proposed Entrance