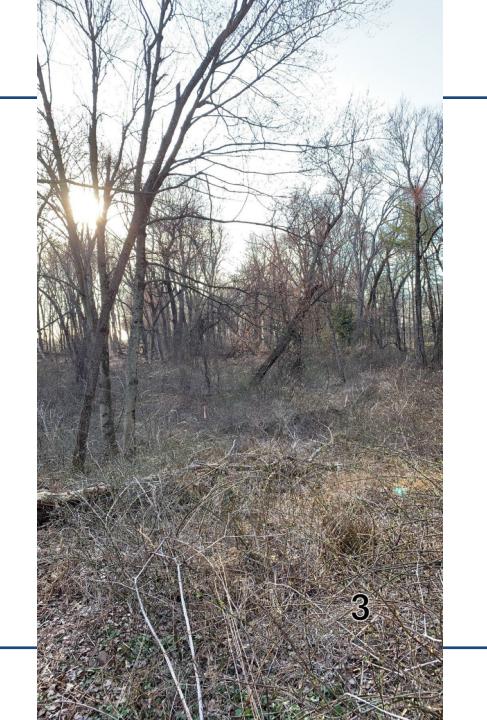

Map of Photography Log Interrogatory #36 24 Middle Solar Project

- #1 Existing Pond, Facing North
- #2 Existing Pond, Facing South
- #3 Western Wetland
- #4 Eastern Wetland
- #5 Northern Wooded Area
- #6 Northern Wooded Area
- #7 Eastern Wooded Area
- #8 Eastern Wooded Area, Heather Road
- #9 Eastern Wooded Area, Near Middle Road
- #10 Transformer Pad Area