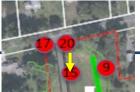

Map of Photography Log Interrogatory #36 24 Middle Solar Project

- #1 Existing Pond, Facing North
- #2 Existing Pond, Facing South
- #3 Western Wetland
- #4 Eastern Wetland
- #5 Northern Wooded Area
- #6 Northern Wooded Area
- #7 Eastern Wooded Area
- #8 Eastern Wooded Area, Heather Road
- #9 Eastern Wooded Area, Near Middle Road
- #10 Transformer Pad Area

- #11 Eastern Proposed Stormwater Basin
- #12 Western Proposed Stormwater Basin
- #13 Solar Field, Facing North
- #14 Solar Field, Facing South
- #15 Access Road
- #16 Proposed Garden Area
- #17 POI Pole Location
- #18 Western Wooded Area
- #19 Eastern Boundary
- #20 Proposed Entrance