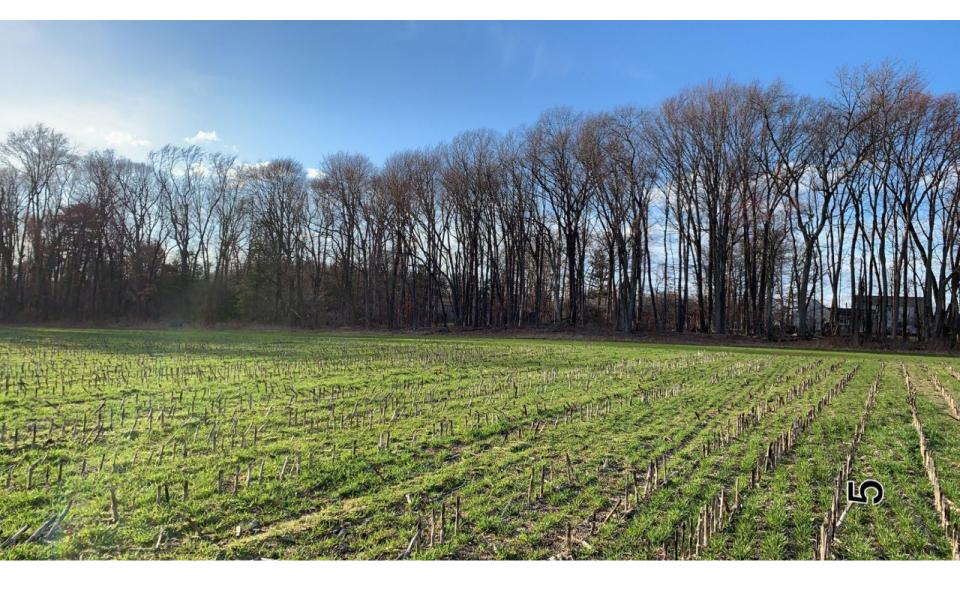

Map of Photography Log Interrogatory #36 24 Middle Solar Project

- #1 Existing Pond, Facing North
- #2 Existing Pond, Facing South
- #3 Western Wetland
- #4 Eastern Wetland
- #5 Northern Wooded Area
- #6 Northern Wooded Area
- #7 Eastern Wooded Area
- #8 Eastern Wooded Area, Heather Road
- #9 Eastern Wooded Area, Near Middle Road
- #10 Transformer Pad Area