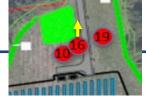

Map of Photography Log Interrogatory #36 24 Middle Solar Project

- #1 Existing Pond, Facing North
- #2 Existing Pond, Facing South
- #3 Western Wetland
- #4 Eastern Wetland
- #5 Northern Wooded Area
- #6 Northern Wooded Area
- #7 Eastern Wooded Area
- #8 Eastern Wooded Area, Heather Road
- #9 Eastern Wooded Area, Near Middle Road
- #10 Transformer Pad Area

- #11 Eastern Proposed Stormwater Basin
- #12 Western Proposed Stormwater Basin
- #13 Solar Field, Facing North
- #14 Solar Field, Facing South
- #15 Access Road
- #16 Proposed Garden Area
- #17 POI Pole Location
- #18 Western Wooded Area
- #19 Eastern Boundary
- #20 Proposed Entrance