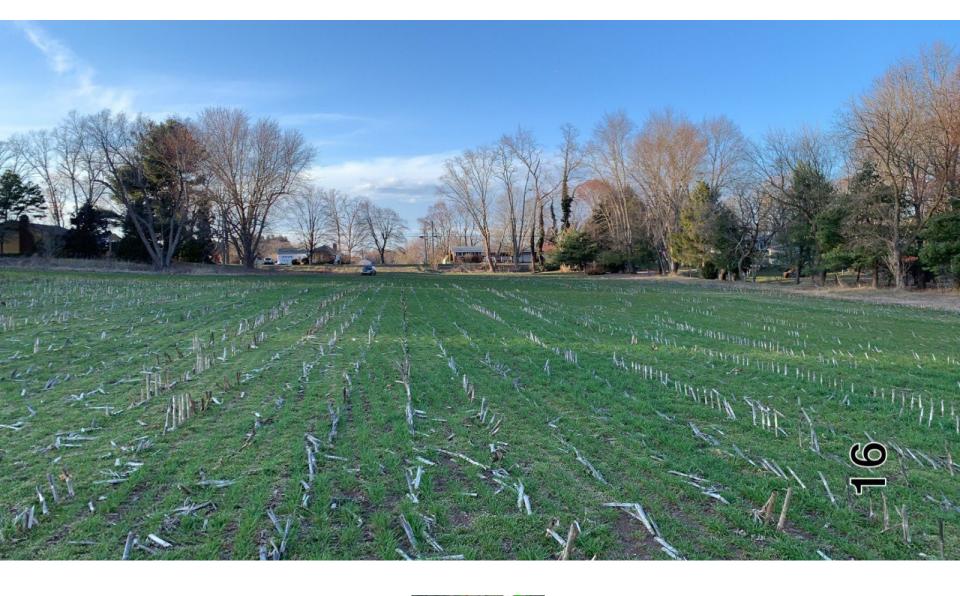

- #11 Eastern Proposed Stormwater Basin
- #12 Western Proposed Stormwater Basin
- #13 Solar Field, Facing North
- #14 Solar Field, Facing South
- #15 Access Road
- #16 Proposed Garden Area
- #17 POI Pole Location
- #18 Western Wooded Area
- #19 Eastern Boundary
- #20 Proposed Entrance