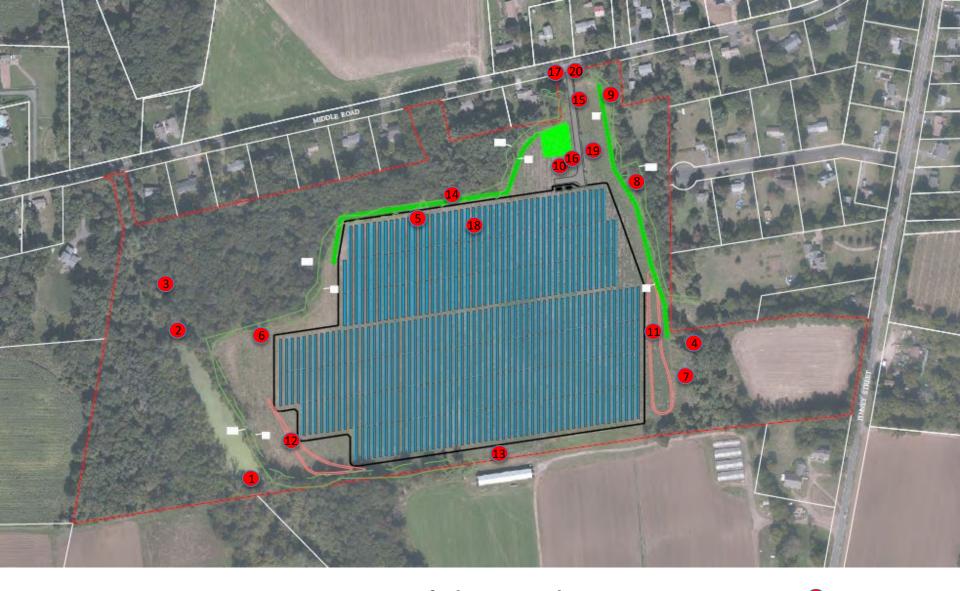

Map of Photography Log Interrogatory #36 24 Middle Solar Project

- #1 Existing Pond, Facing North
- #2 Existing Pond, Facing South
- #3 Western Wetland
- #4 Eastern Wetland
- #5 Northern Wooded Area
- #6 Northern Wooded Area
- #7 Eastern Wooded Area
- #8 Eastern Wooded Area, Heather Road
- #9 Eastern Wooded Area, Near Middle Road
- #10 Transformer Pad Area