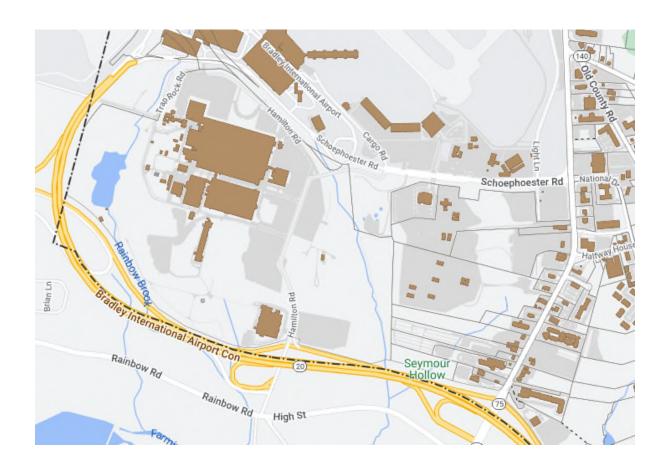

#### 1 HAMILTON ROAD, WINDSOR LOCKS [SHOWING PARCELS TO THE EAST]

LEE D. HOFFMAN 90 State House Square Hartford, CT 06103-3702 p (860) 424-4315 f (860) 424-4370 lhoffman@pullcom.com www.pullcom.com

October 20, 2022