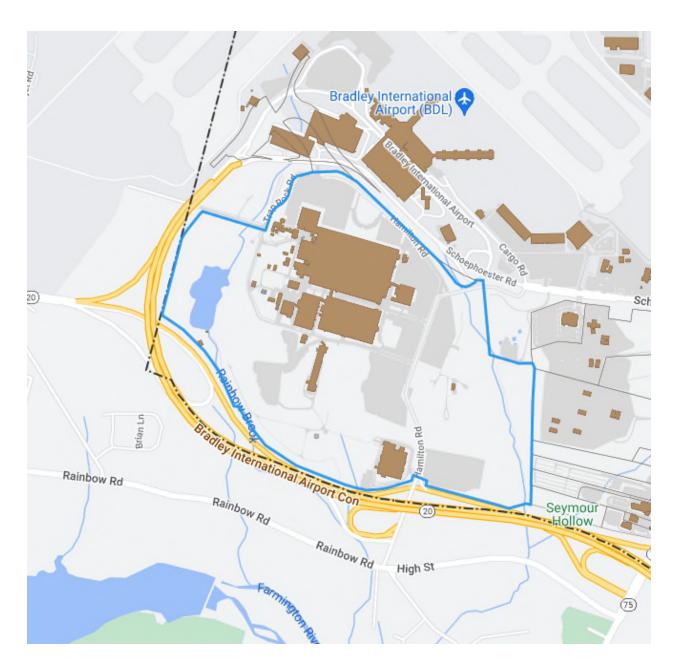

/24/22                                                   | TO THE<br>EAST                                          |
| 2 ELLA T GRASSO<br>TPK<br>MBL: 038-001-002-<br>ID: 00138300  | JOHN BARBERINO<br>3018 NE 21ST ST<br>FT LAUDERDALE, FL 33305                             | 10/20/22                             | 11/02/22<br>RETURNED<br>UNCLIAMED,<br>UNABLE TO<br>FORWARD | TO THE<br>EAST                                          |
| 2 ELLA T GRASSO<br>TPK<br>MBL: 038-001-002-<br>ID: 00138300  | JOHN BARBERINO<br>10311 BOCA WOODS LN BOCA<br>RATON, FL 33428                            | RE-SEND ↑ 11/02/22                   | RE-SEND ↑ 11/16/22                                         | ↑ MAILED TO<br>DIFFERENT<br>ADDRESS,<br>SHOWN<br>ON GIS |

#### 1 HAMILTON ROAD, WINDSOR LOCKS [OVERALL PARCEL]



#### 1 HAMILTON ROAD, WINDSOR LOCKS [SHOWING PARCELS TO THE EAST]



LEE D. HOFFMAN 90 State House Square Hartford, CT 06103-3702 p (860) 424-4315 f (860) 424-4370 lhoffman@pullcom.com www.pullcom.com

October 20, 2022

Via Certified Mail/ Return Receipt Requested

HAMILTON SUNDSTRAND CORPORATION 8 FARM SPRINGS RD TAX DEPT 8FS2 FARMINGTON, CT 06032

Re: Development of Solar Project to be located at 1 Hamilton Road, Windsor Locks, Connecticut

Dear Property Owner:

Please be advised that this office represents Earthlight Technologies ("Earthlight"), a developer of renewable energy facilities, and Earthlight intends to develop a 1.6-megawatt ("MW") alternating current ("AC") ground-mounted solar photovoltaic ("PV") system to be utilized by Collins Aerospace at its property, which is locate