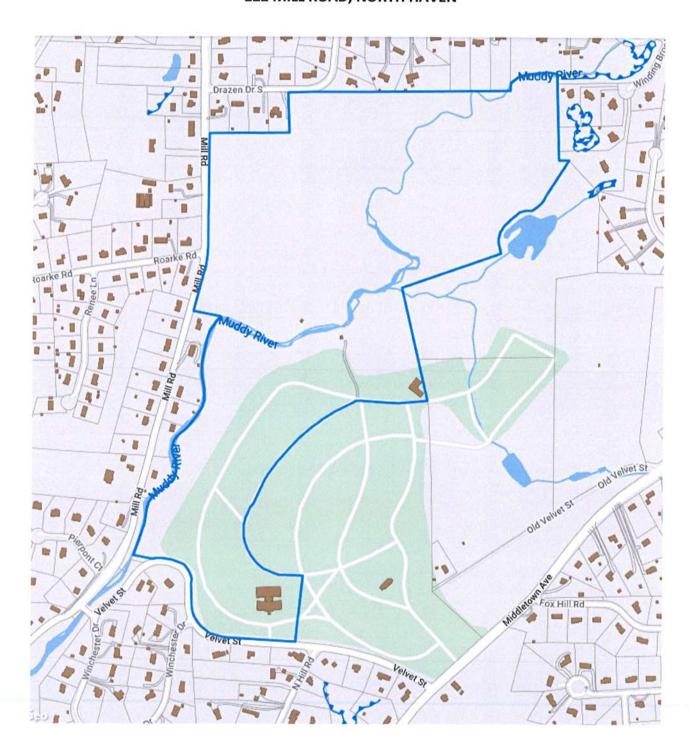

### ABUTTER NOTIFCATION 122 MILL ROAD, NORTH HAVEN

| ABUTTERS:<br>ADDRESS<br>PROPERTY ID<br>(Mblu)            | ABUTTING PROPERTY OWNER (MAILING ADDRESS FOR NOTIFICATION)                                     | MAILED<br>From<br>P & C via<br>Certified Mail | RETURN<br>RECEIPT<br>BACK<br>[Green Card] | NOTES                     |
|----------------------------------------------------------|------------------------------------------------------------------------------------------------|-----------------------------------------------|-------------------------------------------|---------------------------|
| SITE<br>122 MILL ROAD<br>ID: 056700<br>MBL: 039 009      | CATHOLIC CEMETERY ASSOC. ARCHDIOCESE OF HARTFORD INC. 700 MIDDLETOWN AVE NORTH HAVEN, CT 06473 | 09/19/22                                      | 09/26/22                                  | SITE<br>123.86 ACRES<br>1 |
| 700<br>MIDDLETOWN<br>AVE.<br>ID: 908500<br>MBL: 039 010  | CATHOLIC CEMETERY ASSOC. ARCHDIOCESE OF HARTFORD INC. 700 MIDDLETOWN AVE NORTH HAVEN, CT 06473 | 09/19/22                                      | 09/26/22                                  | 51.31 ACRES<br>2          |
| 208 RIMMON<br>ROAD<br>ID: 056750<br>MBL: 047 007         | CATHOLIC CEMETERY ASSOC. ARCHDIOCESE OF HARTFORD INC. 700 MIDDLETOWN AVE NORTH HAVEN, CT 06473 | 09/19/22                                      | 09/26/22                                  | 26.41 ACRES               |
| 700R<br>MIDDLETOWN<br>AVE.<br>ID: 056650<br>MBL: 039 013 | CATHOLIC CEMETERY ASSOC. ARCHDIOCESE OF HARTFORD INC. 700 MIDDLETOWN AVE NORTH HAVEN, CT 06473 | 09/19/22                                      | 09/26/22                                  | 30.17 ACRES               |
| 700<br>MIDDLETOWN<br>AVE.<br>ID: 056600<br>MBL: 039 011  | CATHOLIC CEMETERY ASSOC. ARCHDIOCESE OF HARTFORD INC. 700 MIDDLETOWN AVE NORTH HAVEN, CT 06473 | 09/19/22                                      | 09/26/22                                  | 11.50 ACRES<br>5          |
| 168 MILL RD.<br>MBL: 055 061                             | FRANCES GAMBARDELLA<br>168 MILL RD<br>NORTH HAVEN, CT 06473                                    | 09/19/22                                      | 09/26/22                                  |                           |
| 31 DRAZEN DR.<br>SO.<br>MBL: 055 060                     | CHRISTOPHER & EMILY LODA 31 DRAZEN DR. SO. NORTH HAVEN, CT 06473                               | 09/19/22                                      | 09/27/22                                  |                           |
| 25 DRAZEN DR.<br>SO.<br>MBL: 055 059                     | ZIHAI LIN & QUANG QIU<br>25 DRAZEN DR. SO.<br>NORTH HAVEN, CT 06473                            | 09/19/22                                      | 09/30/22                                  |                           |
| 19 DRAZEN DR.<br>SO.<br>MBL: 055 058                     | LAURA MARANDO<br>19 DRAZEN DR. SO.<br>NORTH HAVEN, CT 06473                                    | 09/19/22                                      | 09/26/22                                  |                           |
| 11 DRAZEN DR.<br>SO.<br>MBL: 055 047                     | ROBERT DILLON 11 DRAZEN DR. SO. NORTH HAVEN, CT 06473                                          | 09/19/22                                      |                                           |                           |