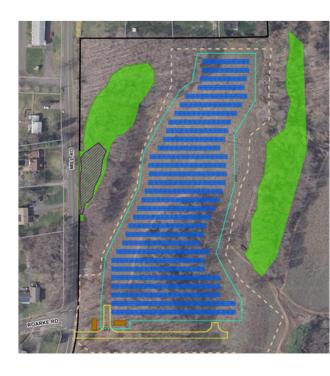

The proposed project, North Haven Solar One, is located at 122 Mill Road. The project's design calls for a 1.6 megawatt system located on approximately 9 of the parcel's 23 acres. Once completed, North Haven Solar One is projected to generate enough energy to power 401 homes for a year, while generating zero pollution or carbon emissions. 100% of North Haven Solar One's electrical production will be sold to Connecticut utility companies. Additionally, North Haven Solar One will be an economic contributor to the town, generating new property tax revenues and creating jobs in the region.

#### **PROJECT DESCRIPTION**

- North Haven Solar One is a solar project located at 122 Mill Road in North Haven
- The 1.6 MW ac system will generate enough electricity to power 401 average homes for a year
- The project site is designed to have minimal environmental impacts with no disruption to wetlands or core forest

#### **ACHIEVING THE 100% ZERO CARBON TARGET BY 2040 & ENVIRONMENTAL BENEFITS**

- As a Class I Renewable Energy Source, North Haven Solar One will help support the goals set forth in Governor Lamont's 2019 Executive Order No. 3 100% zero carbon target for the electricity sector by 2040.
- Once operational, the project will offset the equivalent of 2,061 metric tons of CO2 annually, equal to the emissions from 231,968 gallons of gasoline consumed, or to the carbon sequestered by 34,087 tree seedlings grown for 10 years.
- 100% of North Haven Solar One's electrical production will be sold to Connecticut utility companies.
- When completed, the project will use an estimated 9 acres out of a total 123 acres, leaving the balance of the parcel to continue its prior land use characteristics.

#### It was a pleasure to meet with you regarding your current proposed activity. Thank you to all who attended.

In summary, the applicant, Verogy, is proposing to construct a +/- 1.6 MW-AC ground-mounted solar farm at 122 Mill Road in North Haven, CT. The project limits are approximately 9 acres in size and some tree clearing is proposed. The majority of the development area is currently active farmland with low slopes across the landscape. Approximately three acres of tree clearing is proposed. Grading is proposed within a steeper portion of the site and for two stormwater basins and associated swales. Piles/screws will be driven into the ground supporting racking and solar panels.