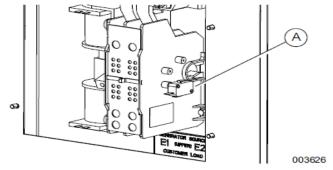

#### 4.1 Interfaces and Alarming

The generator will be monitored by external alarms, conduit and cat five cables have to be installed from the Evolution Controllers Low Voltage Box located in the Generac generator to the appropriate cell site equipment. Nokia FSEB or FSEE and in Ericsson the SAU.

At a Nokia site, this connection is at the FSEB or an FSEE module. For the wiring diagram and instructions for the FSEB click the <u>Link</u>. (The FSEE is the Nokia module that will be replacing the FSEB. For details on the FSEE contact: HQNokiaCellsiteDesigns@T-Moblie.com)

Ericsson sites will connect to the SAU module via OVP Expansion Kit for 8 External Alarms. Product number: UTOVP-ALM8EXP. For the wiring diagram and instructions for this click the link.

The RXSC200A3 has auxiliary contacts that will facilitate the *ATS in Emergency position* alarm and will be a Normally Closed contact. Below is the wiring schematic for this contact and it can be found in the RXSC200A3 owners manual.