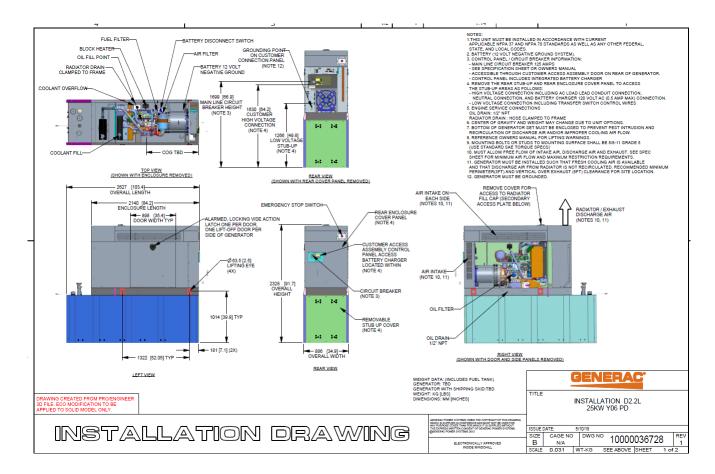

#### 1.2 Feature Description

The Generac RD025 is a 25kW AC, diesel generator is one of the generators selected as part of the T-Mobile RFP in support of the nationwide cell site hardening plan. The RD025 has a Level 2 acoustic enclosure, 3 phase sensing, and +-0.25% digital voltage regulation. It is equipped with RS232, RS485 and canbus remote ports and Evolution control panel. It is also equipped with a automatic transfer switch, the RXSC200A3 (Automatic Transfer Switch) Controls the process of transferring commercial AC power and generator power. The RXSC200A3 is a 200Amp, switch that is programmed to perform engine test runs and also has adjustable engine run time capabilities. For RXSC200A3 Owners Manual and full feature descriptions LINK.

#### 4.1 Interfaces and Alarming

The generator will be monitored by external alarms, conduit and cat five cables have to be installed from the Evolution Controllers Low Voltage Box located in the Generac generator to the appropriate cell site equipment. Nokia FSEB or FSEE and in Ericsson the SAU.

#### **6** Configuration/Diagrams

The physical configuration of the Generator and the RXSC200A3 is, ATS before the PPC to ensure overcurrent protection when commercial power is restored. The RD025 and the RXSC200A3 has to be wired to Commercial AC power.