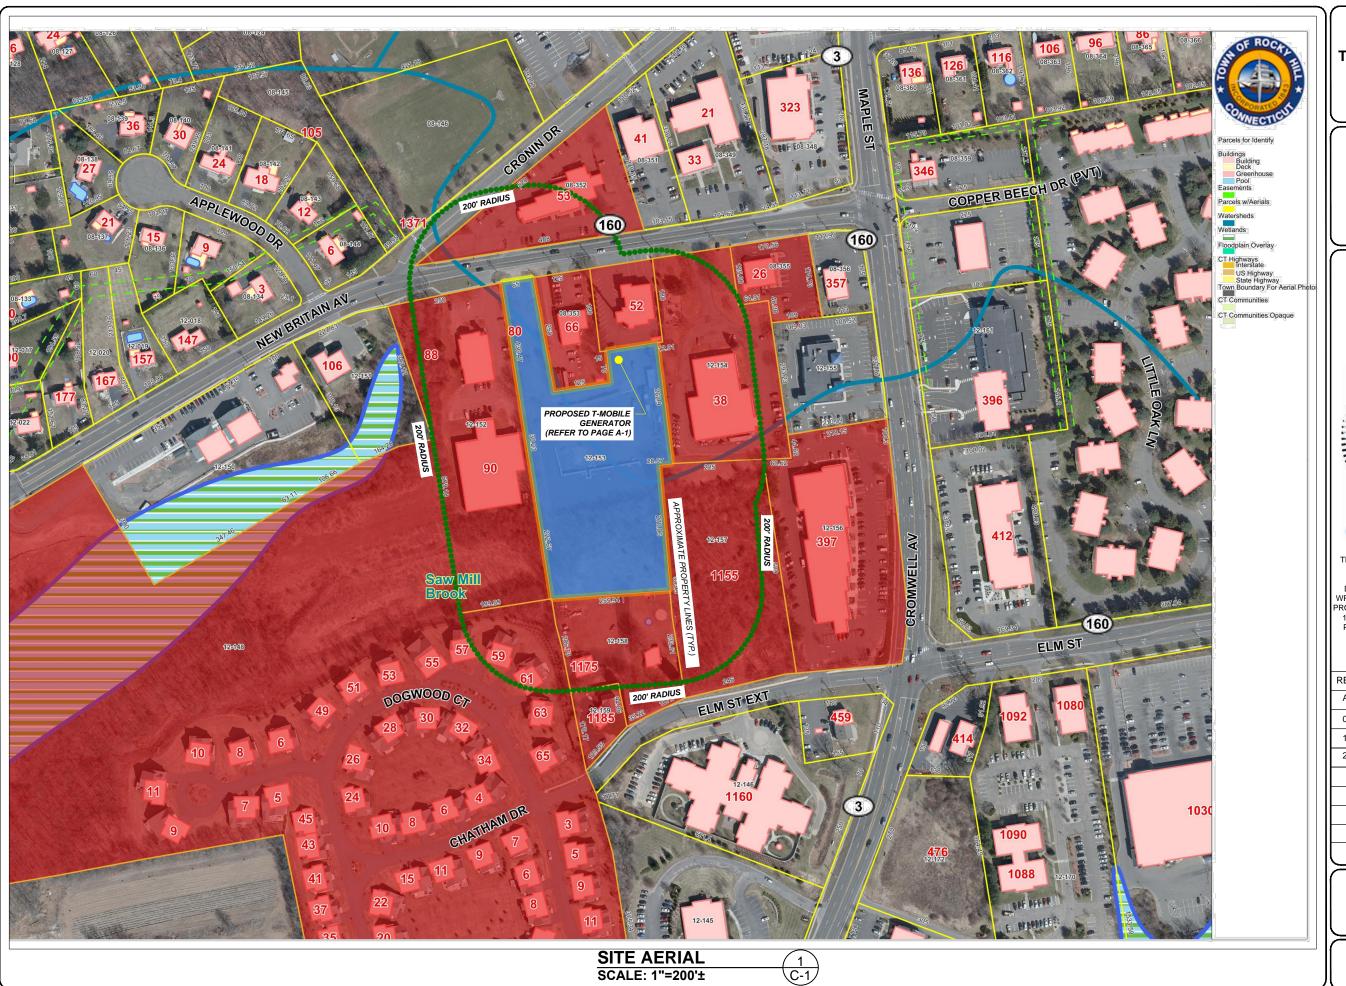

SITE NUMBER: CT11427A SITE NAME: ROCKY HILL / RT 3 / RT 160

SITE ADDRESS: 52 NEW BRITAIN AVENUE ROCKY HILL, CT 06067

> SHEET TITLE: C-1: SITE AERIAL

**RADIUS MAP** 

SCALE: 1"=200'±

 $\begin{pmatrix} 1 \\ C-2 \end{pmatrix}$ 

#### PROJECT SCOPE:

THE PROPOSED PROJECT SCOPE WILL CONSIST OF INSTALLING A NEW GENERAC RD 25 KW AC DIESEL GENERATOR AND TANK FOR AN EXISTING TELECOM BASE STATION. NO SIGNIFICANT GRADING IS REQUIRED.

#### PROJECT INFORMATION:

ADDRESS: 52 NEW BRITAIN AVENUE ROCKY HILL, CT 06067

COORDINATES: N 41.660237 / W -72.680702

STRUCTURE TYPE: MONOPOLE TOWER

JURISDICTION: TOWN OF ROCKY HILL, CT

PARCEL ID: MAP: 08 LOT: 354