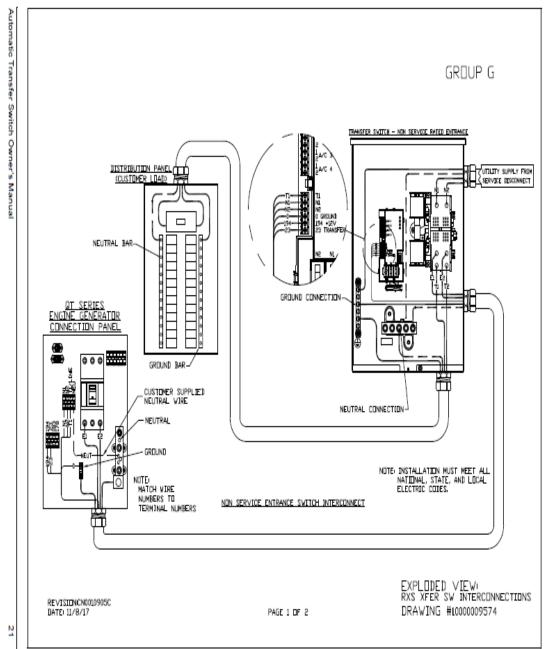

#### **6** Configuration/Diagrams

The physical configuration of the Generator and the RXSC200A3 is, ATS before the PPC to ensure overcurrent protection when commercial power is restored. The RD025 and the RXSC200A3 has to be wired to Commercial AC power.

## Commercial Power Connection Points On The RXSC200A3

#### **Compound Diagram:**