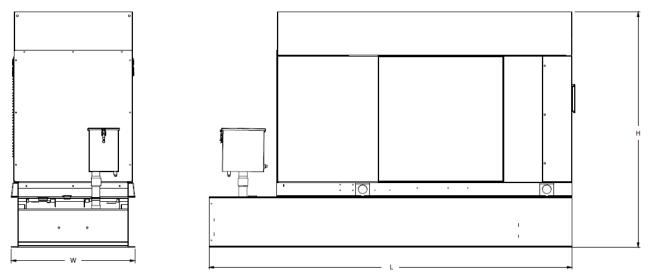

#### 1.3 Dimensions

The dimensions of a level 2 Acoustic Enclosure L  $\times$  W  $\times$  H in inches 103.4  $\times$  35  $\times$  91.7. T-Mobile requires a 36-inch radius around the generator that will cover the 18" door swing on the generator.

Weights and Dimensions

|   | Unit Weight - Ibs | Unit Weight with Skid - lbs | Dimensions (L x W x H) - in |
|---|-------------------|-----------------------------|-----------------------------|
| ſ | 2,123             | 2,161                       | 103.4 x 35.0 x 73.8         |