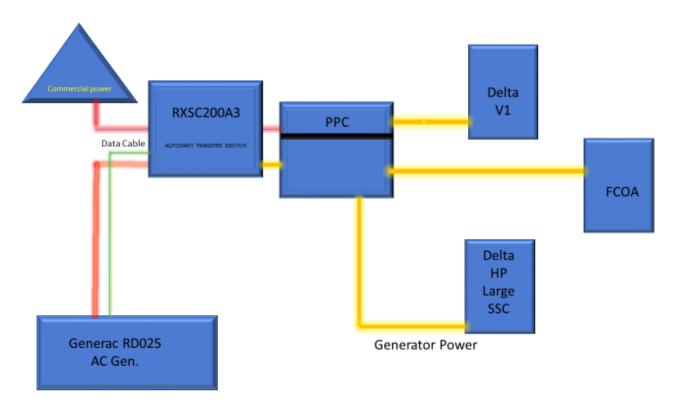

#### **6** Configuration/Diagrams

The physical configuration of the Generator and the RXSC200A3 is, ATS before the PPC to ensure overcurrent protection when commercial power is restored. The RD025 and the RXSC200A3 has to be wired to Commercial AC power.

## Commercial Power Connection Points On The RXSC200A3

#### **Compound Diagram:**