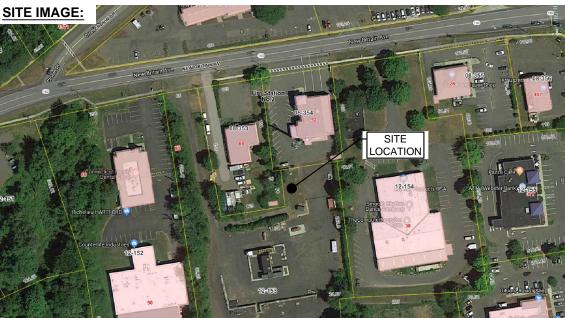

#### PROJECT INFORMATION:

ADDRESS: 52 NEW BRITAIN AVENUE ROCKY HILL, CT 06067

COORDINATES: N 41.660237 / W -72.680702

STRUCTURE TYPE: MONOPOLE TOWER

JURISDICTION: TOWN OF ROCKY HILL, CT

PARCEL ID: MAP: 08 LOT: 354

SITE NUMBER: CT11427A SITE NAME: ROCKY HILL / RT 3 / RT 160

SITE ADDRESS: 52 NEW BRITAIN AVENUE ROCKY HILL, CT 06067

> SHEET TITLE: C-1: SITE AERIAL

**RADIUS MAP** 

SCALE: 1"=200'±

 $\begin{pmatrix} 1 \\ C-2 \end{pmatrix}$ 