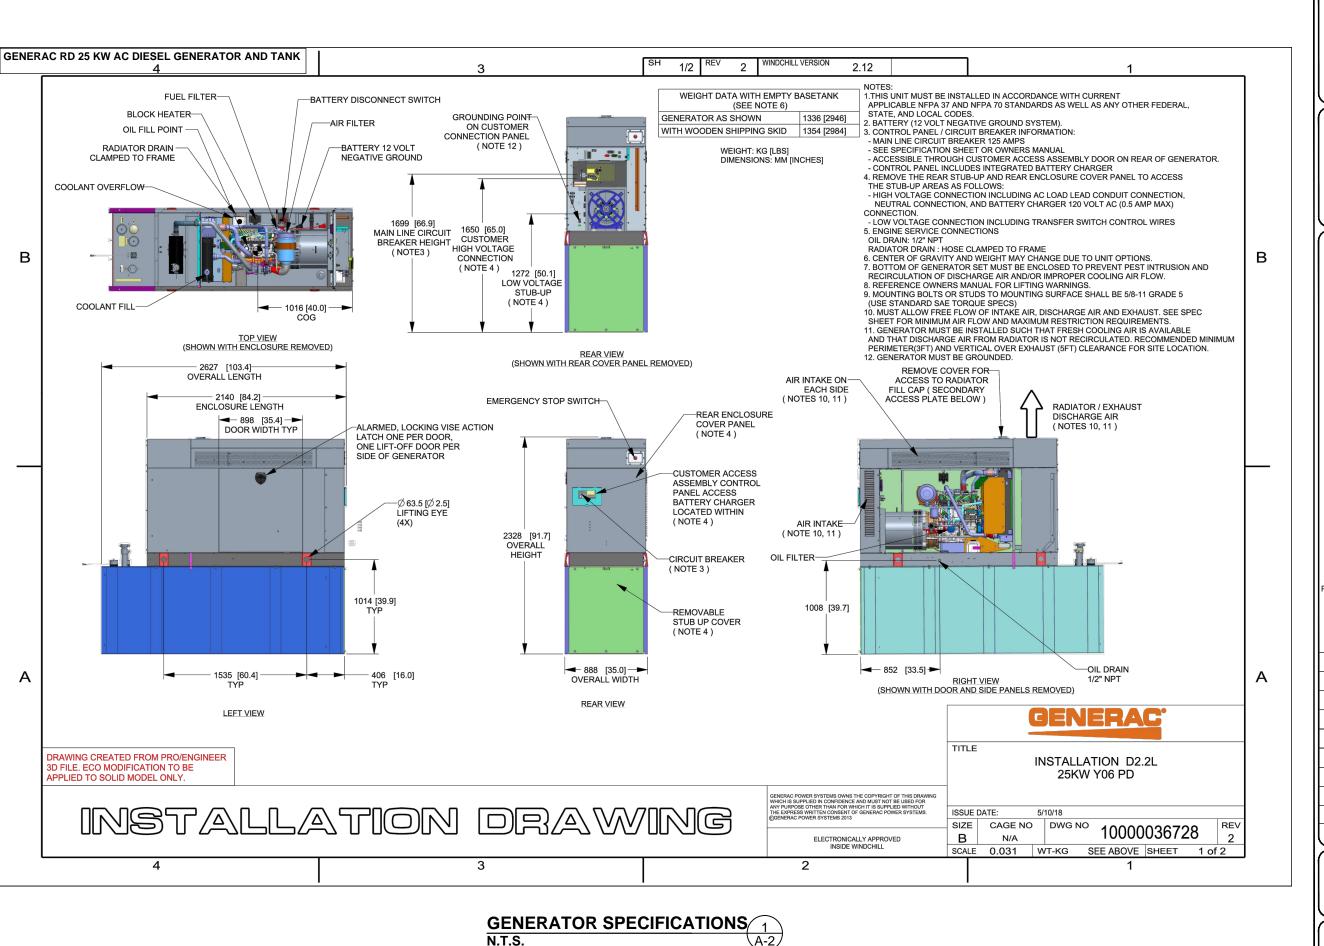

#### **Generac RD025 Design Document**

Diesel, AC, 25kW External Fill Tank Model#7192-0 SKU#33651

The following are responsible for this project document:

Kevin Smith SR. Engineer (770) 256-3594

| Project Design Spec Revision | 1.0                                                                                                                              | Last Date:08/23/2018 | 5/14/2018 |  |  |  |
|------------------------------|----------------------------------------------------------------------------------------------------------------------------------|----------------------|-----------|--|--|--|
|                              |                                                                                                                                  |                      |           |  |  |  |
| Final doc URL (~Dnnnnn):     |                                                                                                                                  |                      |           |  |  |  |
| Location                     | Use the InfoRouter Search (Advanced) putting the Document ID (nnnnnn without the D) to find the location of the master document. |                      |           |  |  |  |
| Template URL:                | http://docs.eng.t-mobile.com/InfoRouter/docs/~D423750 Slightly updated 1/2011                                                    |                      |           |  |  |  |

#### 1.1 Purpose of Project

T-Mobile's nationwide cell site hardening plan is providing a refuellable backup power system capable of powering a site for a minimum of 48 hours before refueling is required. The purpose of this project is to give T-Mobile customers reliable service during power outages and provide a sufficient layer of coverage. This design document is for Generac's RD025 model#7192-0, which is a Diesel AC generator with a capacity of 25kW.

#### 1.2 Feature Description

The Generac RD025 is a 25kW AC, diesel generator is one of the generators selected as part of the T-Mobile RFP in support of the nationwide cell site hardening plan. The RD025 has a Level 2 acoustic enclosure, 3 phase sensing, and +-0.25% digital voltage regulation. It is equipped with RS232, RS485 and canbus remote ports and Evolution control panel. It is also equipped with a automatic transfer switch, the RXSC200A3 (Automatic Transfer Switch) Controls the process of transferring commercial AC power and generator power. The RXSC200A3 is a 200Amp, switch that is programmed to perform engine test runs and also has adjustable engine run time capabilities. For RXSC200A3 Owners Manual and full feature descriptions LINK.

#### 1.3 Dimensions

The dimensions of a level 2 Acoustic Enclosure L  $\times$  W  $\times$  H in inches 103.4  $\times$  35  $\times$  91.7. T-Mobile requires a 36-inch radius around the generator that will cover the 18" door swing on the generator.

Weights and Dimensions

|   | Unit Weight - Ibs | Unit Weight with Skid - lbs | Dimensions (L x W x H) - in |
|---|-------------------|-----------------------------|-----------------------------|
| ſ | 2,123             | 2,161                       | 103.4 x 35.0 x 73.8         |

#### 2 Fuel Tanks

The RD025 has a 102.7" 240 Gallon Double-Wall UL142 Base tank to provide 98 hours of backup power at full load deployed on site. Below is the Install drawing for the 240-gallon tank for the RD025kW.