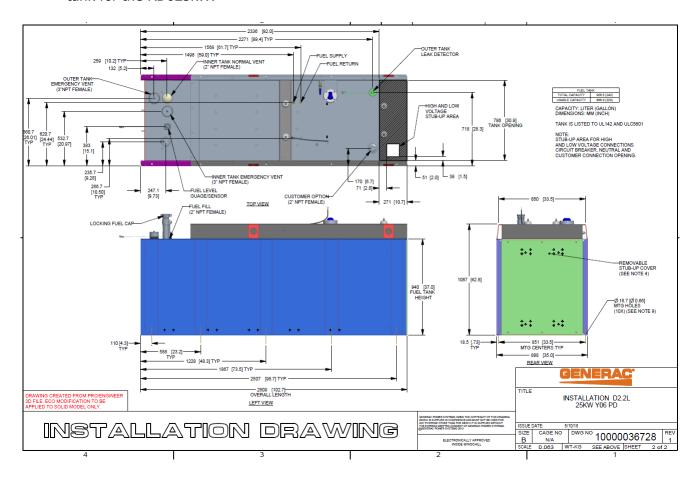

#### 2 Fuel Tanks

The RD025 has a 102.7" 240 Gallon Double-Wall UL142 Base tank to provide 98 hours of backup power at full load deployed on site. Below is the Install drawing for the 240-gallon tank for the RD025kW.