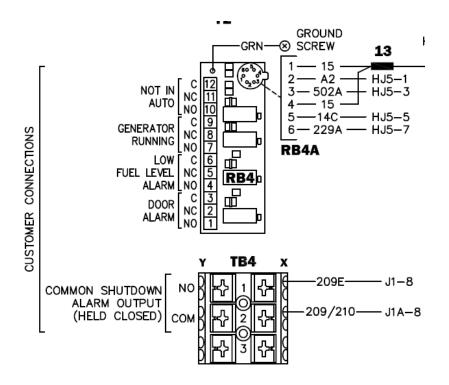

#### **Ericsson UTOVP- ALM8EXP**

| Evolution Controller Customer |                                    |                           |  |  |  |
|-------------------------------|------------------------------------|---------------------------|--|--|--|
| Connections                   | Nokia FSEB Alarm Connections 13-24 | T-Mobile Standard Alarms  |  |  |  |
| NC#8-Gen Running              | NC 4110 grd 4111 pin 13            | Generator Running         |  |  |  |
| NC#11-Not In Auto             | NC 4110 grd 4111 pin 14            | Generator Alarm Critical  |  |  |  |
| NC#2-Door Alarm               | NC 4110 grd 4111 pin 15            | Generator Alarm NSI       |  |  |  |
| NC#5-Low Fuel                 | NC 4110 grd 4111 pin 16            | Low Fuel                  |  |  |  |
| RXSC200A3-Auxiliary Contacts  | NC 4110 grd 4111 pin 17            | ATS in Emergency Position |  |  |  |

| Evolution Controller Customer |                                |                           |  |  |  |
|-------------------------------|--------------------------------|---------------------------|--|--|--|
| Connections                   | Ericsson Alarm 8expConnections | T-Mobile Standard Alarms  |  |  |  |
| NC#8- Gen. Running            | NC - A5                        | Generator Running         |  |  |  |
| NC#11-Not In Auto             | NC - A6                        | Generator Alarm Critical  |  |  |  |
| NC#2-Door Alarm               | NC - A7                        | Generator Alarm NSI       |  |  |  |
| NC#5-Low Fuel                 | NC - A8                        | Low Fuel                  |  |  |  |
| RXSC200A3-Auxiliary Contacts  | NC - A9                        | ATS in Emergency Position |  |  |  |