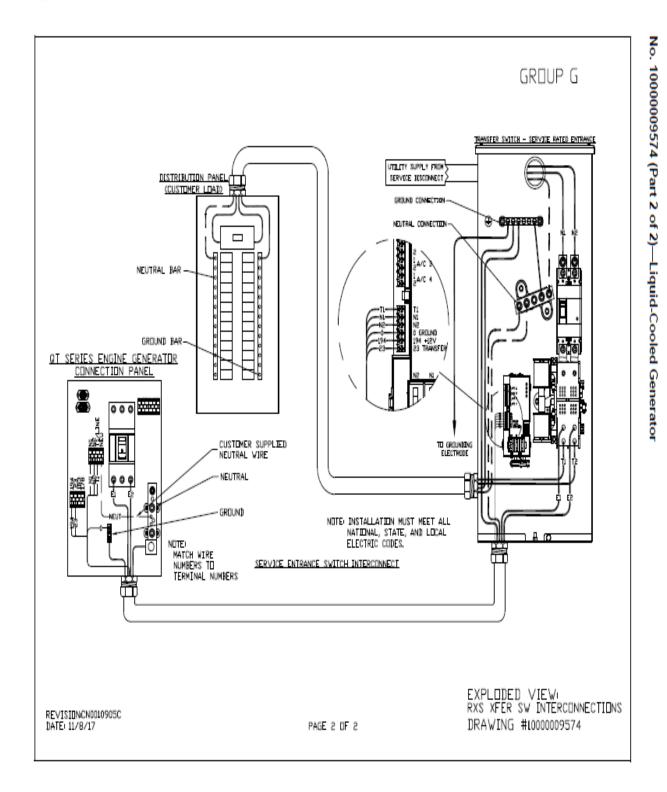

#### **6** Configuration/Diagrams

The physical configuration of the Generator and the RXSC200A3 is, ATS before the PPC to ensure overcurrent protection when commercial power is restored. The RD025 and the RXSC200A3 has to be wired to Commercial AC power.

## Commercial Power Connection Points On The RXSC200A3

#### **Compound Diagram:**