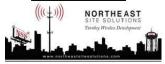

#### 2 Fuel Tanks

The RD025 has a 102.7" 240 Gallon Double-Wall UL142 Base tank to provide 98 hours of backup power at full load deployed on site. Below is the Install drawing for the 240-gallon tank for the RD025kW.

#### **6** Configuration/Diagrams

The physical configuration of the Generator and the RXSC200A3 is, ATS before the PPC to ensure overcurrent protection when commercial power is restored. The RD025 and the RXSC200A3 has to be wired to Commercial AC power.

## Commercial Power Connection Points On The RXSC200A3

#### **Compound Diagram:**