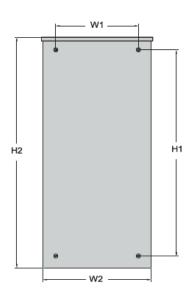

#### **RXSC200A3 Dimensions**

| Мо        | del        | RXSC200A3   |
|-----------|------------|-------------|
| Height    | HI         | 17.24/437.9 |
| (in./mm)  | H2         | 20/508      |
| Width     | WI         | 12.5/317.5  |
| (in./mm)  | W2         | 14.6/370.8  |
| Depth (i  | in./mm)    | 7.09/180.1  |
| Weight (I | bs./kilos) | 20/9.07     |