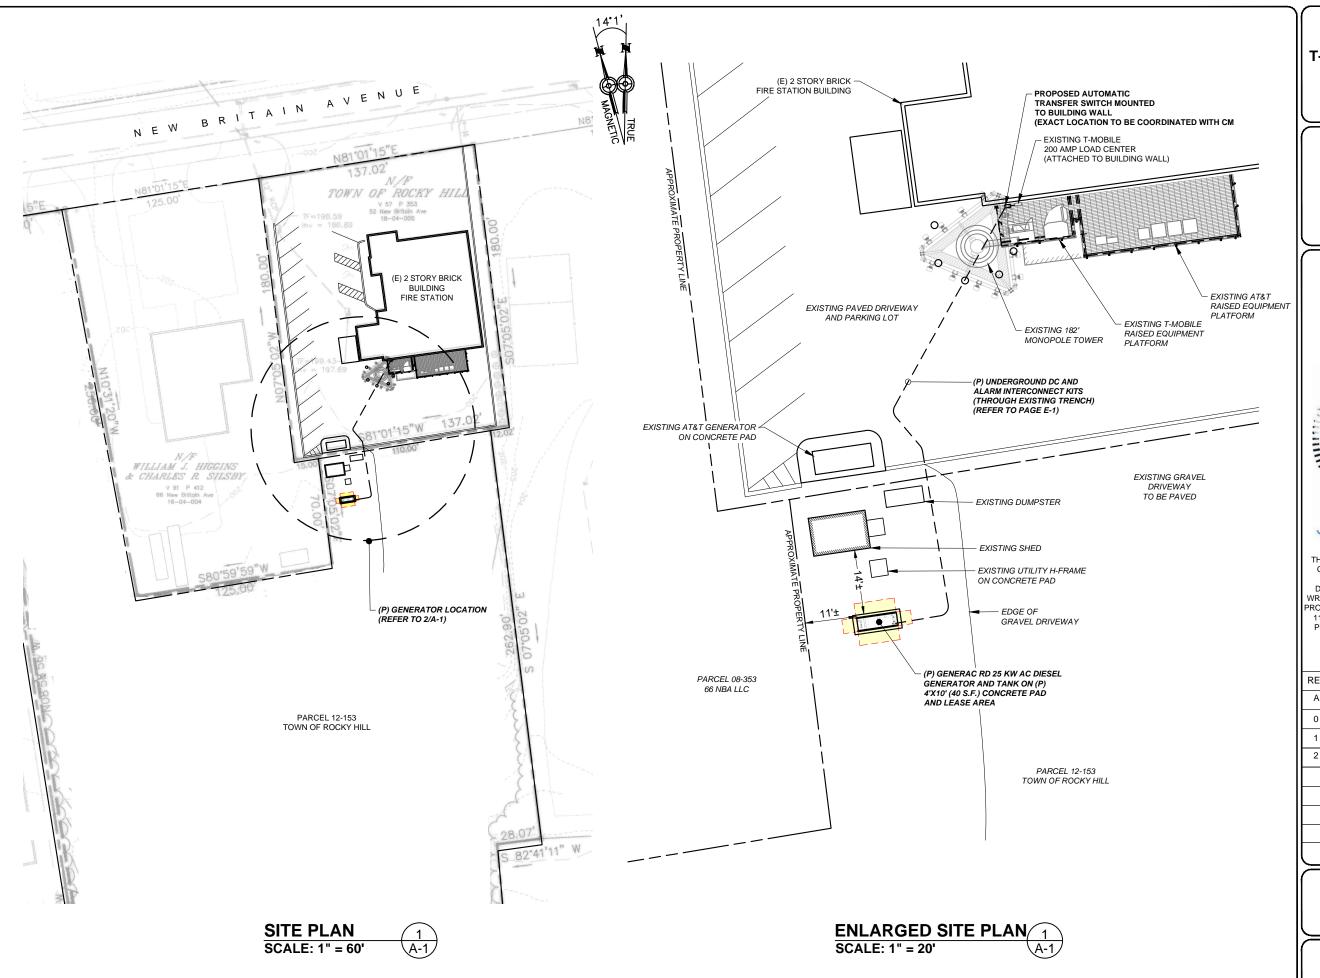

#### II. Existing Facility

The Existing Facility is located on an approximately ½ acre parcel owned by the Town of Rocky Hill, and is the site of the Rocky Hill Volunteer Fire Department - Station 2. The Facility consists of a 185-foot tall monopole and associated compound owned by Crown Castle.

#### III. <u>T-Mobile Facility</u>

T-Mobile's proposed modification to its facility is illustrated on the plans submitted as **Attachment 3**. T-Mobile proposes to install a new 25kW diesel generator for emergency back-up power.

T-Mobile's existing ground equipment is located on a raised steel platform immediately adjacent to the existing monopole and abutting the Fire Station building. T-Mobile will install the new generator on a proposed 4' x 10' concrete pad located on an abutting parcel, which is also owned by the Town of Rocky Hill. The generator includes a 240-gallon double walled self-contained tank with fuel sensor and requires one (1) 12-minute run cycle per week. Specifications for the proposed generator are provided in **Attachment 4**.

#### 2. Visual Effects

Given the height of the existing tower, 180' AGL, and the existing uses of the two properties, T-Mobile's proposed generator installation would have a minimal visual impact. The proposed generator will be screened from view from the public right-of-way by the existing shed and will have a minimal visual impact.

#### PROJECT SCOPE:

THE PROPOSED PROJECT SCOPE WILL CONSIST OF INSTALLING A NEW GENERAC RD 25 KW AC DIESEL GENERATOR AND TANK FOR AN EXISTING TELECOM BASE STATION. NO SIGNIFICANT GRADING IS REQUIRED.

#### PROJECT INFORMATION:

ADDRESS: 52 NEW BRITAIN AVENUE ROCKY HILL, CT 06067

COORDINATES: N 41.660237 / W -72.680702

STRUCTURE TYPE: MONOPOLE TOWER

JURISDICTION: TOWN OF ROCKY HILL, CT

PARCEL ID: MAP: 08 LOT: 354