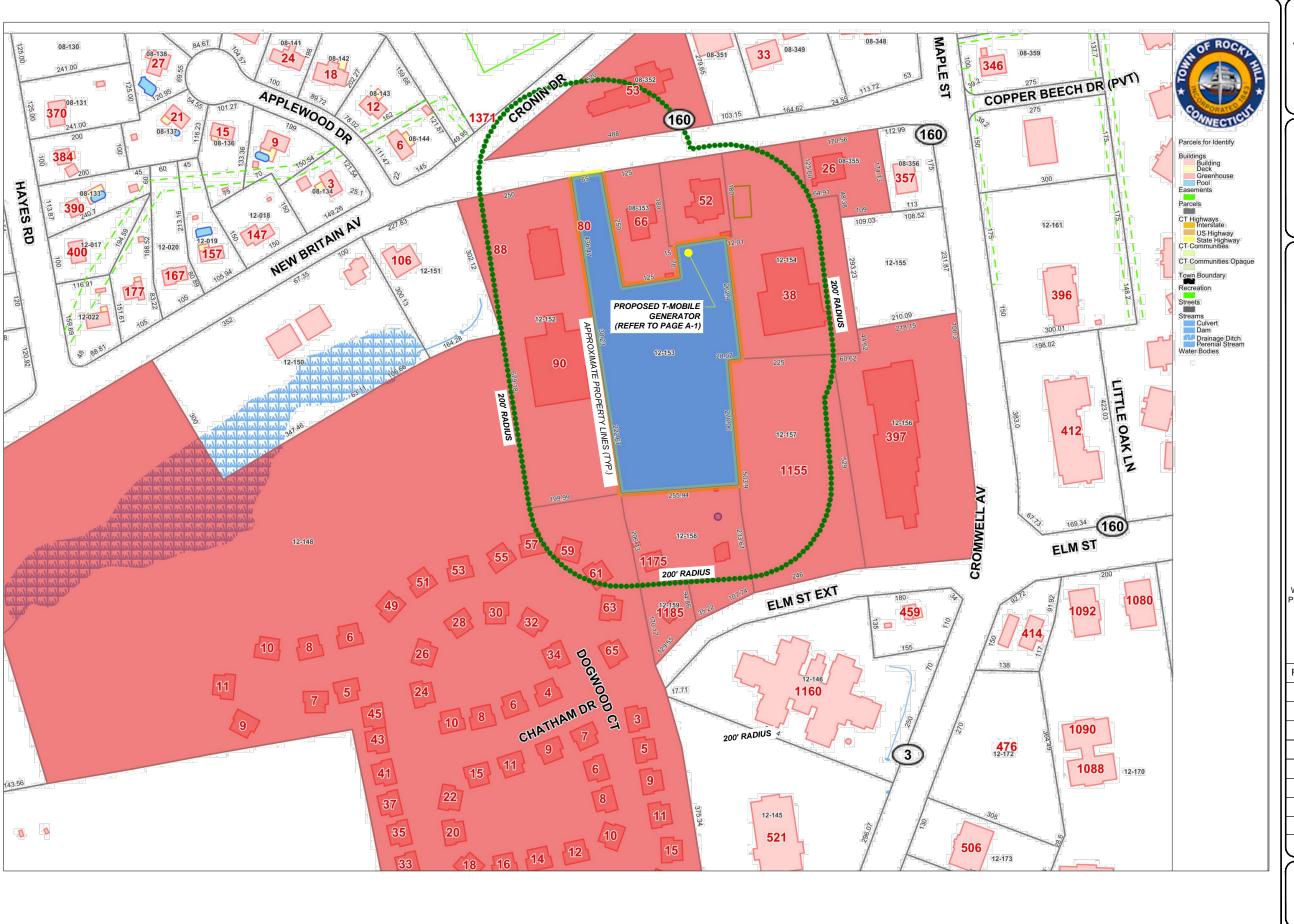

SITE NUMBER: CT11427A SITE NAME: ROCKY HILL / RT 3 / RT 160

SITE ADDRESS: 52 NEW BRITAIN AVENUE ROCKY HILL, CT 06067

> SHEET TITLE: C-1: SITE AERIAL

**RADIUS MAP** 

SCALE: 1"=200'±

 $\begin{pmatrix} 1 \\ C-2 \end{pmatrix}$ 

SITE NUMBER: CT11427A SITE NAME: ROCKY HILL / RT 3 / RT 160

SITE ADDRESS: 52 NEW BRITAIN AVENUE ROCKY HILL, CT 06067

SHEET TITLE:

C-2: RADIUS MAP

| abutters_id_field | abutters_owner1                          | abutters_owner2                      | abutters_address          | abutters_address2 | abutters_town | abutters_state | abutters_zip | abutters_bookpage | abutters_location         |
|-------------------|------------------------------------------|--------------------------------------|---------------------------|-------------------|---------------|----------------|--------------|-------------------|---------------------------|
| 12-152            | CFDG LLC                                 |                                      | 88 NEW BRITAIN AVENUE     |                   | ROCKY HILL    | ст             | 06067        | 692               | 88 NEW BRITAIN AVENUE     |
| 12-152            | SHAMROCK 3 PROPERTIES LLC                |                                      | 2251 SILAS DEANE HIGHWAY  |                   | ROCKY HILL    | СТ             | 06067        | 702               | 90 NEW BRITAIN AVENUE     |
| 12-153            | ROCKY HILL TOWN OF                       |                                      | 761 OLD MAIN STREET       |                   | ROCKY HILL    | СТ             | 06067        | 401               | 80 NEW BRITAIN AVENUE     |
| 08-353            | SIXTY SIX NBA LLC                        |                                      | PO BOX 189                |                   | ROCKY HILL    | СТ             | 06067        | 576               | 66 NEW BRITAIN AVENUE     |
| 12-158            | RUGAR MARK H + BARBARA L                 |                                      | 1175 ELM STREET EXTENSION |                   | ROCKY HILL    | СТ             | 06067        | 457               | 1175 ELM STREET EXTENSION |
| 12-157            | ACADEMIC REALTY LLC                      |                                      | 46 NOTTINGHAM BOULEVARD   |                   | UNIONVILLE    | СТ             | 06085        | 665               | 1155 ELM STREET EXTENSION |
| 12-154            | THIRTY EIGHT NEW BRITAIN AVENUE LLC      |                                      | 38 NEW BRITAIN AVENUE     |                   | ROCKY HILL    | СТ             | 06067        | 524               | 38 NEW BRITAIN AVENUE     |
| 08-355            | SUBURBAN 22 LLC                          |                                      | 26 NEW BRITAIN AVENUE     |                   | ROCKY HILL    | СТ             | 06067        | 667               | 26 NEW BRITAIN AVENUE     |
| 08-352            | TWO HUNDRED FIFTY SIX MIDDLE LLC         | C/O JCORP REALTY LLC                 | 2 CORPORATE DRIVE STE 441 |                   | SHELTON       | СТ             | 06484        | 311               | 53 NEW BRITAIN AVENUE     |
| 12-148-39         | SINHA MURLI M + NANCY P                  |                                      | 55 DOGWOOD COURT          |                   | ROCKY HILL    | СТ             | 06067        | 664               | 55 DOGWOOD COURT          |
| 12-148-55         | MACCHI ELIZABETH L TR + BIANCA DEBORAH M | JOHN C ACEY IRREVOCABLE TRUST        | 9 OSLUND WAY              |                   | ROCKY HILL    | СТ             | 06067        | 731               | 9 OSLUND WAY              |
| 12-148-37         | KUDYBA ALEKSANDRA + ZYGMUNT              |                                      | 51 DOGWOOD COURT          |                   | ROCKY HILL    | СТ             | 06067        | 699               | 51 DOGWOOD COURT          |
| 12-148-34         | LIMATO GEORGENE                          |                                      | 32 DOGWOOD COURT          |                   | ROCKY HILL    | CT             | 06067        | 459               | 32 DOGWOOD COURT          |
| 12-148-07         | MAGNO CARLO                              |                                      | 19 DOGWOOD COURT          |                   | ROCKY HILL    | СТ             | 06067        | 471               | 19 DOGWOOD COURT          |
| 12-148-19         | PAPA ANTOINETTE F TR                     | ANTOINETTE F PAPA TRUST              | 43 DOGWOOD COURT          |                   | ROCKY HILL    | СТ             | 06067        | 654               | 43 DOGWOOD COURT          |
| 12-148-23         | CARDINI THOMAS A JR + DIANE R            |                                      | 10 DOGWOOD COURT          |                   | ROCKY HILL    | CT             | 06067        | 464               | 10 DOGWOOD COURT          |
| 12-148-51         | POLTORAK JOSEPH                          |                                      | 8 CHATHAM DRIVE           |                   | ROCKY HILL    | СТ             | 06067        | 467               | 8 CHATHAM DRIVE           |
| 12-148-49         | KELLY MARY B + JANE T TR                 |                                      | 4 CHATHAM DR              |                   | ROCKY HILL    | CT             | 06067        | 508               | 4 CHATHAM DRIVE           |
| 12-148-47         | ABBOTT KATHLEEN M                        |                                      | 9 CHATHAM DRIVE           |                   | ROCKY HILL    | СТ             | 06067        | 601               | 9 CHATHAM DRIVE           |
| 12-148-45         | AMENTA SALVATORE J TR                    |                                      | 15 CHATHAM DR             |                   | ROCKY HILL    | СТ             | 06067        | 561               | 15 CHATHAM DRIVE          |
| 12-148-22         | LEONE SAM J + ANITA TRS                  |                                      | 8 DOGWOOD COURT           |                   | ROCKY HILL    | СТ             | 06067        | 673               | 8 DOGWOOD COURT           |
| 12-148-10         | SPONZO ROSEMARY Z                        |                                      | 25 DOGWOOD COURT          |                   | ROCKY HILL    | СТ             | 06067        | 534               | 25 DOGWOOD COURT          |
| 12-148-58         | SACCENTE CATHERINE E                     | NODE CHANGE TRUCT                    | 8 OSLUND WAY              |                   | ROCKY HILL    | СТ             | 06067        | 455               | 8 OSLUND WAY              |
| 12-148-36         | NOBLE DAVID B + CATHERINE R TR           | NOBLE LIVING TRUST                   | 49 DOGWOOD COURT          |                   | ROCKY HILL    | ст             | 06067        | 691               | 49 DOGWOOD COURT          |
| 12-148-33         | NANCY A STORMS REVOCABLE TRUST           | NANCY A STORMS TR                    | 30 DOGWOOD COURT          |                   | ROCKY HILL    | СТ             | 06067        | 673               | 30 DOGWOOD COURT          |
| 12-148-32         | LEMCKE ILEEN TR                          | ILEEN J LEMCKE LIVING TRUST          | 28 DOGWOOD COURT          |                   | ROCKY HILL    | СТ             | 06067        | 700               | 28 DOGWOOD COURT          |
| 12-148-30         | MCKEE GEORGE W + ARLENE F                |                                      | 24 DOGWOOD COURT          |                   | ROCKY HILL    | СТ             | 06067        | 607               | 24 DOGWOOD COURT          |
| 12-148-25         | BERNESKI JOSEPH + ISABEL                 |                                      | 14 DOGWOOD COURT          |                   | ROCKY HILL    | СТ             | 06067        | 466               | 14 DOGWOOD COURT          |
| 12-148-08         | RIOUX ELMA L/U +                         | SARRA RONALD J                       | 15 ELLSWORTH STREET       |                   | SOUTH WINDSOR | СТ             | 06074        | 710               | 21 DOGWOOD COURT          |
| 12-148-04         | SCALZO JOSEPH A SR EST OF +              | MURPHY JULIA A                       | 11 DOGWOOD COURT          |                   | ROCKY HILL    | СТ             | 06067        | 721               | 11 DOGWOOD COURT          |
| 12-148-02         | BUKOWSKI ROBERT J + JULIE G +            | BUKOWSKI KEVIN                       | 5 DOGWOOD COURT           |                   | ROCKY HILL    | СТ             | 06067        | 711               | 5 DOGWOOD COURT           |
| 12-148-16         | GARRISON JEFFREY + THERESA               |                                      | 37 DOGWOOD COURT          |                   | ROCKY HILL    | CT             | 06067        | 468               | 37 DOGWOOD COURT          |
| 12-148-52         | SULLIVAN MAUREEN M                       |                                      | 10 CHATHAM DRIVE          |                   | ROCKY HILL    | СТ             | 06067        | 730               | 10 CHATHAM DRIVE          |
| 12-148-05         | POLHEMUS JAMES JOHN + THERESA            |                                      | 15 DOGWOOD COURT          |                   | ROCKY HILL    | СТ             | 06067        | 697               | 15 DOGWOOD COURT          |
| 12-148-14         | MAZNIO MARTIN M + NANCY M TR             |                                      | 33 DOGWOOD COURT          |                   | ROCKY HILL    | СТ             | 06067        | 706               | 33 DOGWOOD COURT          |
| 12-148-12         | CRONIN ALICE M TR                        | ALICE M CRONIN REVOCABLE TRUST       | 29 DOGWOOD COURT          |                   | ROCKY HILL    | СТ             | 06067        | 708               | 29 DOGWOOD COURT          |
| 12-148-09         | DIMARTINO THERESA A                      |                                      | 23 DOGWOOD COURT          |                   | ROCKY HILL    | СТ             | 06067        | 470               | 23 DOGWOOD COURT          |
| 12-148-48         | WADDING PAMELA J                         |                                      | 7 CHATHAM DRIVE           |                   | ROCKY HILL    | СТ             | 06067        | 724               | 7 CHATHAM DRIVE           |
| 12-148-56         | FUSCHI ANNA                              |                                      | 11 OSLUND WAY             |                   | ROCKY HILL    | СТ             | 06067        | 479               | 11 OSLUND WAY             |
| 12-148            | RIDGE AT ELM CONDO ASSOC INC             |                                      | RIDGE AT ELM              |                   | ROCKY HILL    | CT             | 06067        | 450               | RIDGE AT ELM              |
| 12-148-15         | SICARAS JERRILYN M TR                    | JERRILYNN M SICARAS LIVING TRUST     | 35 DOGWOOD COURT          |                   | ROCKY HILL    | CT             | 06067        | 730               | 35 DOGWOOD COURT          |
| 12-148-21         | WISNEFSKY WALTER + BARBARA I             |                                      | 6 DOGWOOD COURT           |                   | ROCKY HILL    | CT             | 06067        | 470               | 6 DOGWOOD COURT           |
| 12-148-24         | MCNALLY MARK + NANCY                     |                                      | 12 DOGWOOD COURT          |                   | ROCKY HILL    | СТ             | 06067        | 473               | 12 DOGWOOD COURT          |
| 12-148-28         | BALUT DOROTHY A                          | DIZZOFEDDATO DINO TRUCTES : ETAL TRO | 20 DOGWOOD COURT          |                   | ROCKY HILL    | СТ             | 06067        | 472               | 20 DOGWOOD COURT          |
| 12-148-29         | PIZZOFERRATO LICIA L/U +                 | PIZZOFERRATO PINO TRUSTEE + ETAL TRS | 22 DOGWOOD COURT          |                   | ROCKY HILL    | СТ             | 06067        | 553               | 22 DOGWOOD COURT          |
| 12-148-42         | MIERKIEWICZ ELIZABETH                    |                                      | 61 DOGWOOD COURT          |                   | ROCKY HILL    | СТ             | 06067        | 639               | 61 DOGWOOD COURT          |
| 12-148-43         | SCIUCCO ARNALDO + MARIA                  | CUCUCTI ANNA - COATA ADSUMA          | 63 DOGWOOD COURT          |                   | ROCKY HILL    | СТ             | 06067        | 697               | 63 DOGWOOD COURT          |
| 12-148-46         | BORDONARO SALVATORE + LUCIA L/U +        | GUGLIOTTI ANNA + SCATA ADELINA       | 11 CHATHAM DRIVE          |                   | ROCKY HILL    | ст             | 06067        | 682               | 11 CHATHAM DRIVE          |
| 12-148-50         | RICE DAVID J TR                          | RICHARD H RICE LIVING TRUST          | 419 PARK ROAD             |                   | W HARTFORD    | СТ             | 06119        | 716               | 6 CHATHAM DRIVE           |
| 12-148-59         | CASTELLANI DINO H + PATRICIA R           |                                      | 6 OSLUND WAY              |                   | ROCKY HILL    | CT             | 06067        | 453               | 6 OSLUND WAY              |
| 12-148-20         | LILLIS THOMAS E + MARIAPIA               |                                      | 45 DOGWOOD COURT          |                   | ROCKY HILL    | СТ             | 06067        | 721               | 45 DOGWOOD COURT          |
| 12-148-27         | PLONA CAROL A                            |                                      | 18 DOGWOOD COURT          |                   | ROCKY HILL    | СТ             | 06067        | 658               | 18 DOGWOOD COURT          |
| 12-148-31         | DANNAHEY ANN M TR                        |                                      | 26 DOGWOOD COURT          |                   | ROCKY HILL    | СТ             | 06067        | 574               | 26 DOGWOOD COURT          |
| 12-148-26         | MCLEAN GLORIA P                          |                                      | 16 DOGWOOD COURT          |                   | ROCKY HILL    | СТ             | 06067        | 621               | 16 DOGWOOD COURT          |
| 12-148-54         | HALL ARTHUR A + DIANA R                  | WASK EDEDEBICK T                     | 7 OSLUND WAY              |                   | ROCKY HILL    | СТ             | 06067        | 463               | 7 OSLUND WAY              |
| 12-148-57         | KASK PATRICIA T L/U + KASK JAMES C +     | KASK FREDERICK T                     | 10 OSLUND WAY             |                   | ROCKY HILL    | СТ             | 06067        | 678               | 10 OSLUND WAY             |
| 12-148-35         | CLARK BARBARA J TR                       | BARBARA J CLARK REV TRUST            | 34 DOGWOOD COURT          |                   | ROCKY HILL    | СТ             | 06067        | 639               | 34 DOGWOOD COURT          |
| 12-148-41         | DELLAFERA MARK                           | CHILDS FAMILY TOUGT                  | 59 DOGWOOD COURT          |                   | ROCKY HILL    | СТ             | 06067        | 565               | 59 DOGWOOD COURT          |
| 12-148-01         | COLEN IASON W.TR                         | CHILDS FAMILY TRUST                  | 3 DOGWOOD COURT           |                   | ROCKY HILL    | СТ             | 06067        | 659               | 3 DOGWOOD COURT           |
| 12-148-03         | COHEN JASON W TR                         | ROSALIE ANN FRAUENHOFER TRUST        | 9 DOGWOOD COURT           |                   | ROCKY HILL    | СТ             | 06067        | 694               | 9 DOGWOOD COURT           |
| 12-148-06         | DENSMORE JAMES A + MARY JANE             | CCILIDAANIN DEADE W                  | 17 DOGWOOD COURT          |                   | ROCKY HILL    | СТ             | 06067        | 692               | 17 DOGWOOD COURT          |
| 12-148-11         | SCHUMANN C WILLIAM + JEANNE F L/U +      | SCHUMANN READE W                     | 27 DOGWOOD COURT          |                   | ROCKY HILL    | СТ             | 06067        | 649               | 27 DOGWOOD COURT          |
| 12-148-38         | CAHILL TERRENCE S + MARY H               |                                      | 53 DOGWOOD COURT          |                   | ROCKY HILL    | СТ             | 06067        | 660               | 53 DOGWOOD COURT          |
| 12-148-40         | TABSHEY ROBERT H                         |                                      | 57 DOGWOOD COURT          |                   | ROCKY HILL    | CT             | 06067        | 474               | 57 DOGWOOD COURT          |
| 12-148-53         | STEFANO MICHAEL P + LOIS D TRS           |                                      | 5 OSLUND WAY              |                   | ROCKY HILL    | CT             | 06067        | 467               | 5 OSLUND WAY              |
| 12-148-18         | TATA WILLIAM P                           |                                      | 41 DOGWOOD COURT          |                   | ROCKY HILL    | СТ             | 06067        | 474               | 41 DOGWOOD COURT          |
| 12-148-13         | WHALEN JAMES J + ELEANOR                 |                                      | 31 DOGWOOD COURT          |                   | ROCKY HILL    | CT             | 06067        | 477               | 31 DOGWOOD COURT          |
| 12-148-44         | SUMOSKI NANCY ANN + MARK STANLEY         | C/O CORNEDSTONE                      | 65 DOGWOOD COURT          |                   | ROCKY HILL    | СТ             | 06067        | 730               | 65 DOGWOOD COURT          |
| 12-156            | HILLVIEW PLAZA ASSOCIATES LLC            | C/O CORNERSTONE                      | 231 FARMINGTON AVE        |                   | FARMINGTON    | СТ             | 06032        | 316               | 397 CROMWELL AVENUE       |
| 08-354            | ROCKY HILL TOWN OF                       | CO 2 FIREHOUSE                       | 761 OLD MAIN STREET       |                   | ROCKY HILL    | СТ             | 06067        | 057               | 52 NEW BRITAIN AVENUE     |
| 12-159            | HALL KIMBERLY A                          |                                      | 1185 ELM STREET EXTENSION |                   | ROCKY HILL    | CT             | 06067        | 716               | 1185 ELM STREET EXTENSION |

SITE NUMBER: CT11427A SITE NAME: ROCKY HILL / RT 3 / RT 160

SITE ADDRESS: 52 NEW BRITAIN AVENUE ROCKY HILL, CT 06067

SHEET TITLE:

C-3: ABUTTER'S LIST