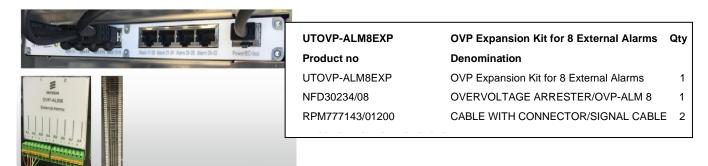

Ericsson sites will connect to the SAU module via OVP Expansion Kit for 8 External Alarms. Product number: UTOVP-ALM8EXP. For the wiring diagram and instructions for this click the link.

The RXSC200A3 has auxiliary contacts that will facilitate the *ATS in Emergency position* alarm and will be a Normally Closed contact. Below is the wiring schematic for this contact and it can be found in the RXSC200A3 owners manual.

T-Mobile has four relays available from the Generac controller that are user-defined. T-Mobile can have four-alarm categories and a limitless number of subcategories. T- Mobile will utilize Normally Closed (NC) dry contacts for alarms in Low Voltage Connection box in the spare outputs section. Ericsson cabinets need to be equipped with the alarm expansion kit (UTOVP-ALM8EXP) to handle external alarms.