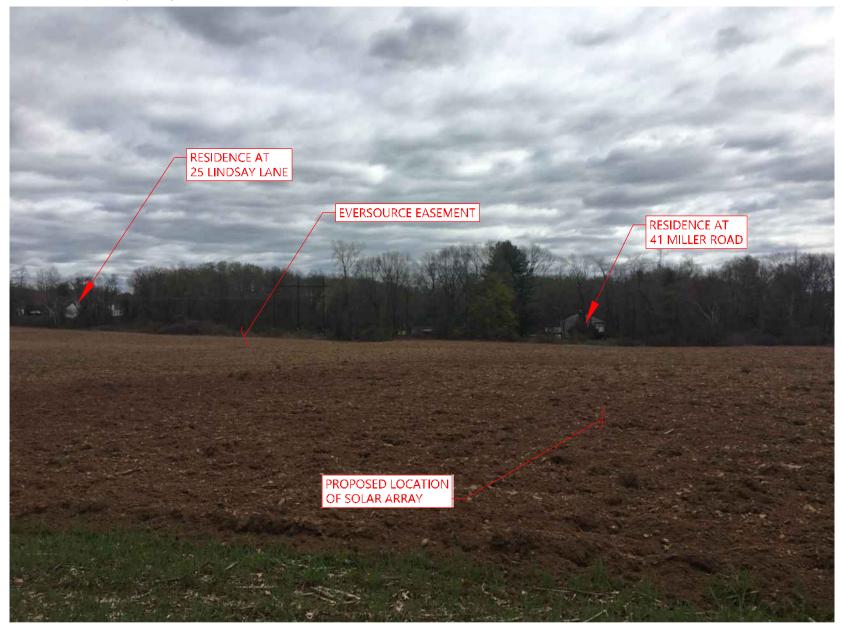

Photo 6 Miller Road Array Site Entrance

Photo 7 Stormwater Basin #2

Photo 8 Stormwater Basin #3

Photo 9 Stormwater Basin #4

Photo 10 Eversource Easement Looking North

Photo 11 Eversource Easement Looking North

Photo 12 Miller Road Array Looking West

Photo 13 Miller Road Array Looking West

Photo 14 Miller Road Array Looking South

Photo 15 (taken April 2021) Miller Road Array Looking South

Photo 16 (taken April 2021) Onsite Wetland - Viewing Southeast