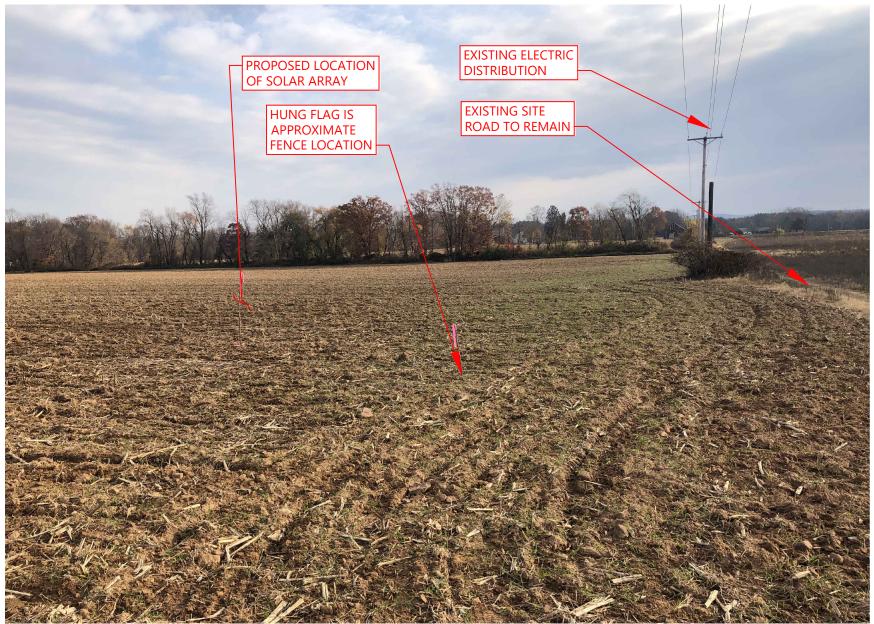

Photo 3 Stormwater Basin #1

Photo 4
Wapping Road Array Looking East

\\vhb\gbl\proj\Wethersfield\42733.00\cad\ld\Planmisc\2021-11-05 - Photolog\Photo Exhibit.dwg

Photo 5 Wapping Road Array Looking East

\\vhb\gbl\proj\Wethersfield\42733.00\cad\ld\Planmisc\2021-11-05 - Photolog\Photo Exhibit.dwg