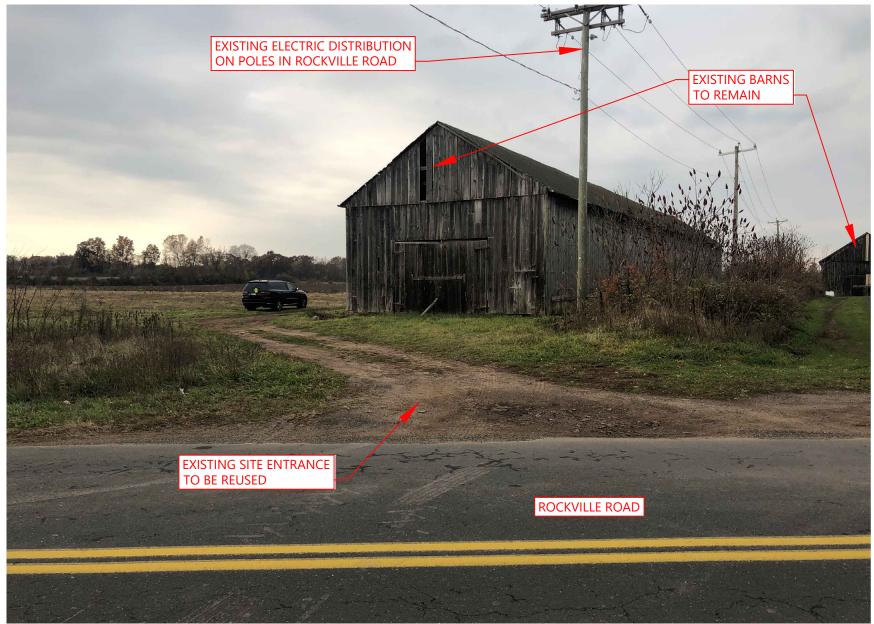

**Figure 1: Photo Location Figure** 

Mulnite Farms | East Windsor, Connecticut

**Figure 1: Photo Location Figure** 

Mulnite Farms | East Windsor, Connecticut

Photo 1 Rockville Road Site Entrance

Photo 2 Wapping Road Array Looking Northwest