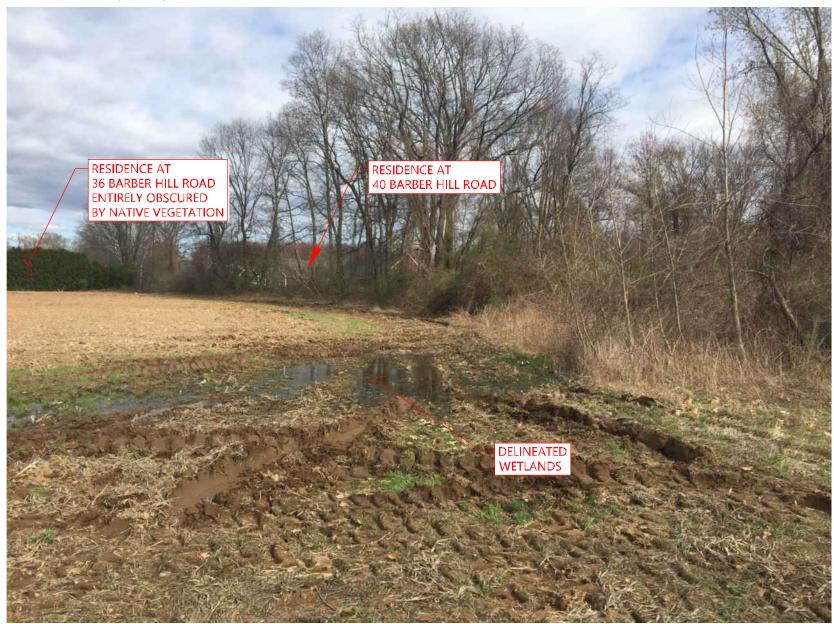

Photo 12 Miller Road Array Looking West

Photo 13 Miller Road Array Looking West

Photo 14 Miller Road Array Looking South

Photo 15 (taken April 2021) Miller Road Array Looking South

Photo 16 (taken April 2021) Onsite Wetland - Viewing Southeast