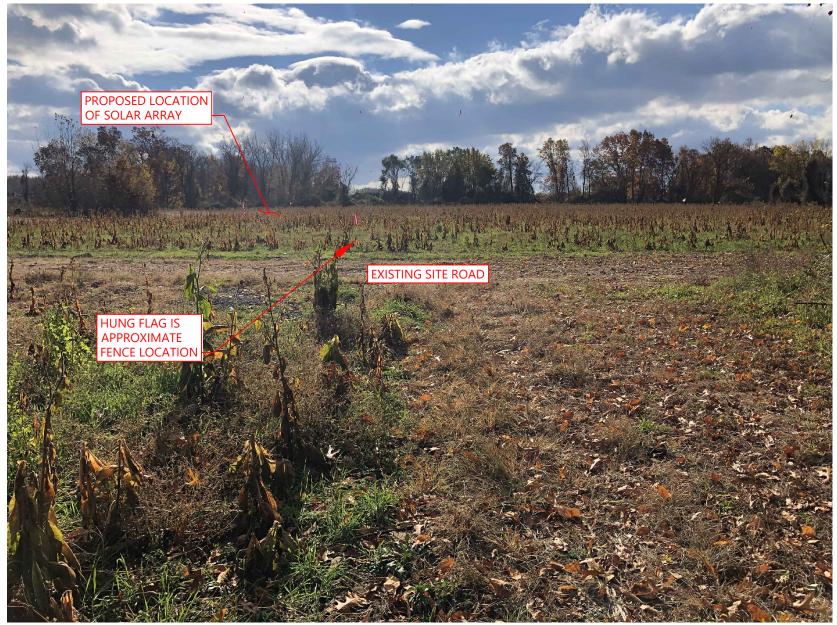

Photo 12 Miller Road Array Looking West

Photo 13 Miller Road Array Looking West

Photo 14 Miller Road Array Looking South

Photo 15 (taken April 2021) Miller Road Array Looking South

Photo 16 (taken April 2021) Onsite Wetland - Viewing Southeast