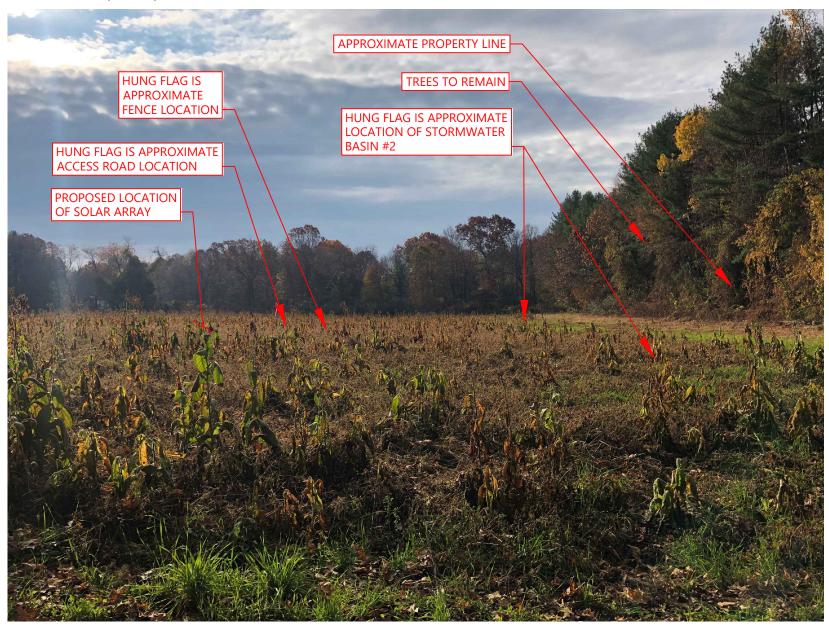

**Figure 1: Photo Location Figure** 

Mulnite Farms | East Windsor, Connecticut

**Figure 1: Photo Location Figure** 

Mulnite Farms | East Windsor, Connecticut

Photo 1 Rockville Road Site Entrance

Photo 2 Wapping Road Array Looking Northwest

Photo 3 Stormwater Basin #1

Photo 4
Wapping Road Array Looking East

\\vhb\gbl\proj\Wethersfield\42733.00\cad\ld\Planmisc\2021-11-05 - Photolog\Photo Exhibit.dwg

Photo 5 Wapping Road Array Looking East

\\vhb\gbl\proj\Wethersfield\42733.00\cad\ld\Planmisc\2021-11-05 - Photolog\Photo Exhibit.dwg