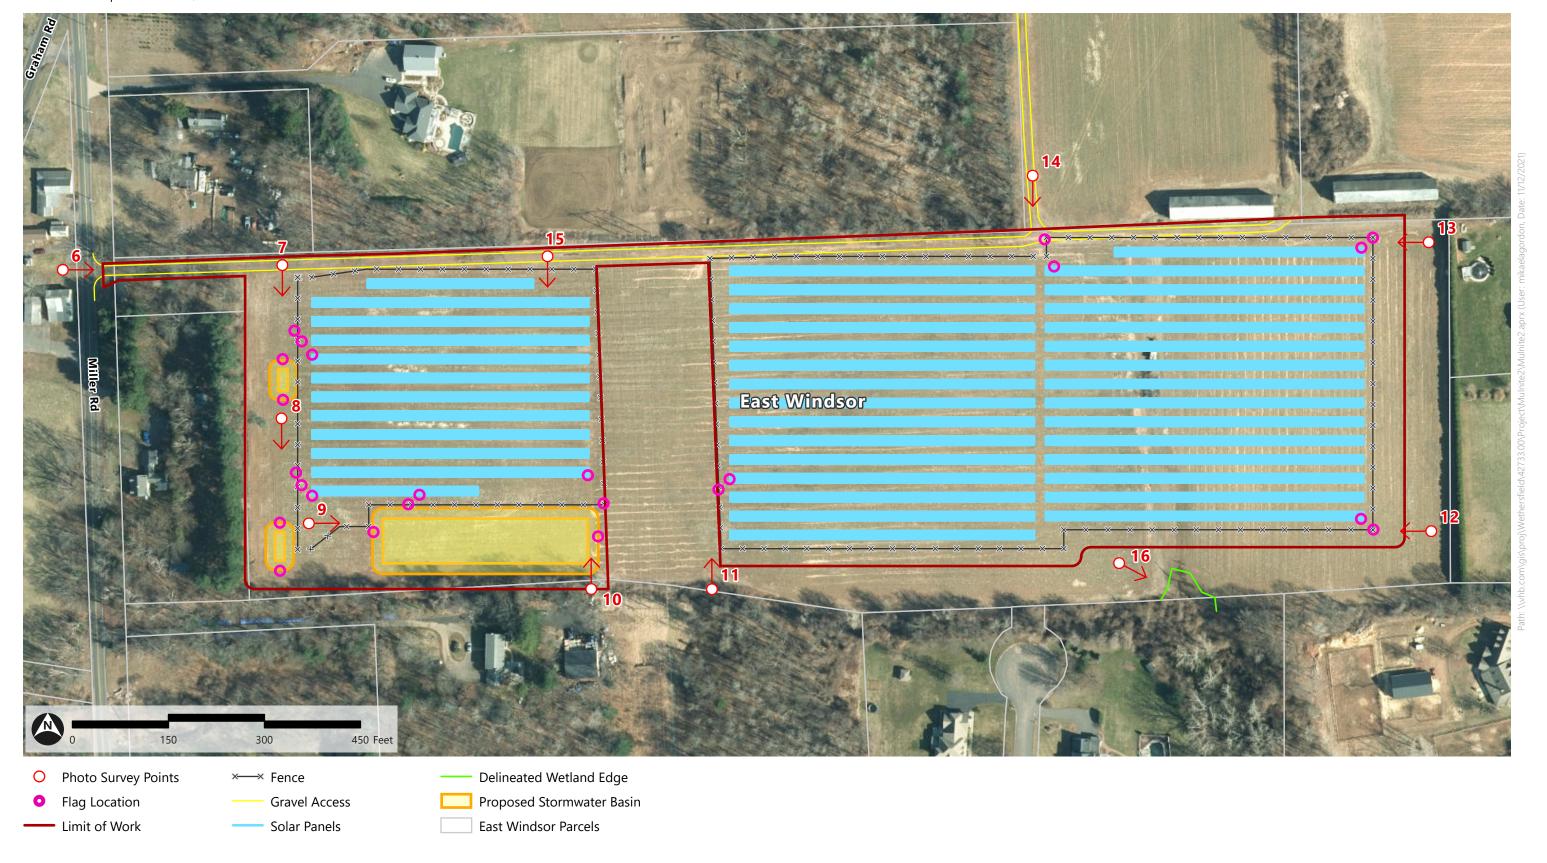

**Figure 1: Photo Location Figure** 

Mulnite Farms | East Windsor, Connecticut

**Figure 1: Photo Location Figure** 

Mulnite Farms | East Windsor, Connecticut

Photo 1 Rockville Road Site Entrance

Photo 2 Wapping Road Array Looking Northwest

Photo 3 Stormwater Basin #1

Photo 4
Wapping Road Array Looking East

\\vhb\gbl\proj\Wethersfield\42733.00\cad\ld\Planmisc\2021-11-05 - Photolog\Photo Exhibit.dwg

Photo 5 Wapping Road Array Looking East

\\vhb\gbl\proj\Wethersfield\42733.00\cad\ld\Planmisc\2021-11-05 - Photolog\Photo Exhibit.dwg

Photo 6 Miller Road Array Site Entrance

Photo 7 Stormwater Basin #2

Photo 8 Stormwater Basin #3

Photo 9 Stormwater Basin #4

Photo 10 Eversource Easement Looking North

Photo 11 Eversource Easement Looking North

Photo 12 Miller Road Array Looking West

Photo 13 Miller Road Array Looking West

Photo 14 Miller Road Array Looking South

Photo 15 (taken April 2021) Miller Road Array Looking South

Photo 16 (taken April 2021) Onsite Wetland - Viewing Southeast