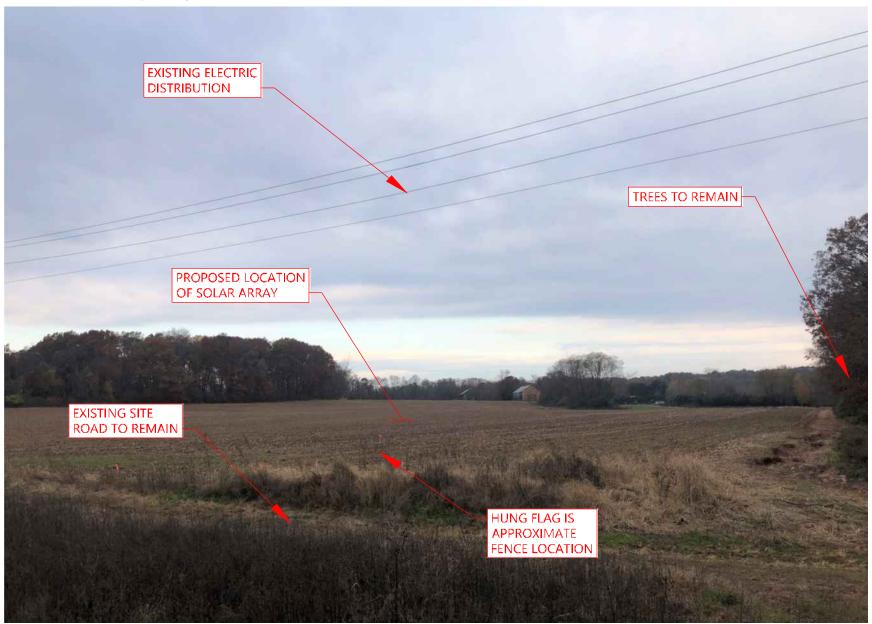

Photo 3 Stormwater Basin #1

Photo 4
Wapping Road Array Looking East

\\vhb\gbl\proj\Wethersfield\42733.00\cad\ld\Planmisc\2021-11-05 - Photolog\Photo Exhibit.dwg

Photo 5 Wapping Road Array Looking East

\\vhb\gbl\proj\Wethersfield\42733.00\cad\ld\Planmisc\2021-11-05 - Photolog\Photo Exhibit.dwg