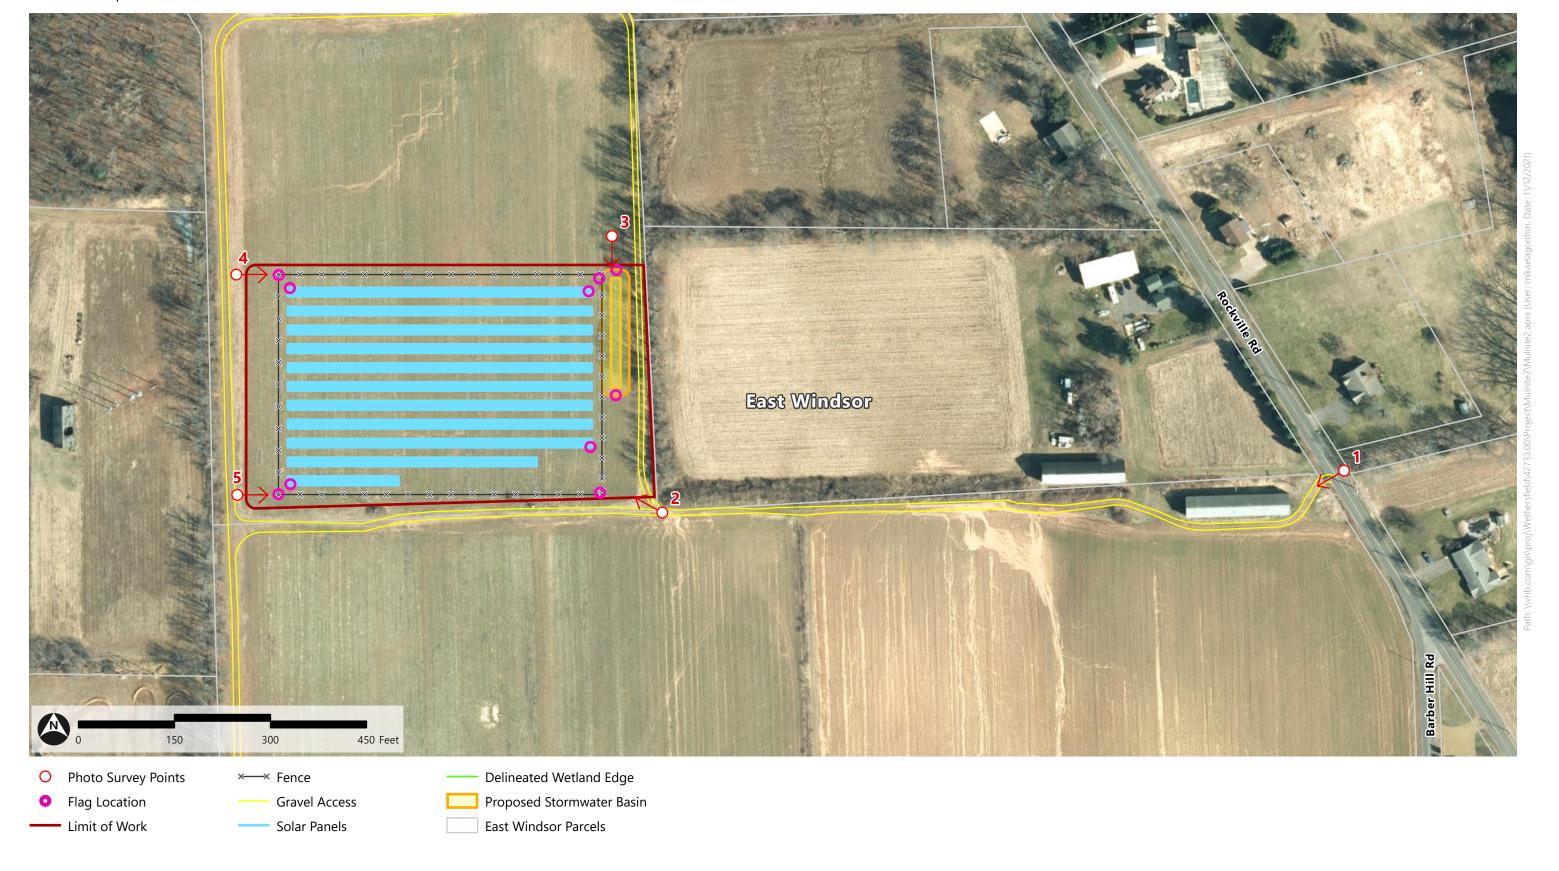

**Figure 1: Photo Location Figure** 

Mulnite Farms | East Windsor, Connecticut

**Figure 1: Photo Location Figure** 

Mulnite Farms | East Windsor, Connecticut

Photo 1 Rockville Road Site Entrance

Photo 2 Wapping Road Array Looking Northwest

Photo 3 Stormwater Basin #1

Photo 4
Wapping Road Array Looking East

\\vhb\gbl\proj\Wethersfield\42733.00\cad\ld\Planmisc\2021-11-05 - Photolog\Photo Exhibit.dwg

Photo 5 Wapping Road Array Looking East

\\vhb\gbl\proj\Wethersfield\42733.00\cad\ld\Planmisc\2021-11-05 - Photolog\Photo Exhibit.dwg

Photo 6 Miller Road Array Site Entrance

Photo 7 Stormwater Basin #2

Photo 8 Stormwater Basin #3

Photo 9 Stormwater Basin #4

Photo 10 Eversource Easement Looking North

Photo 11 Eversource Easement Looking North

Photo 12 Miller Road Array Looking West

Photo 13 Miller Road Array Looking West

Photo 14 Miller Road Array Looking South

Photo 15 (taken April 2021) Miller Road Array Looking South

Photo 16 (taken April 2021) Onsite Wetland - Viewing Southeast