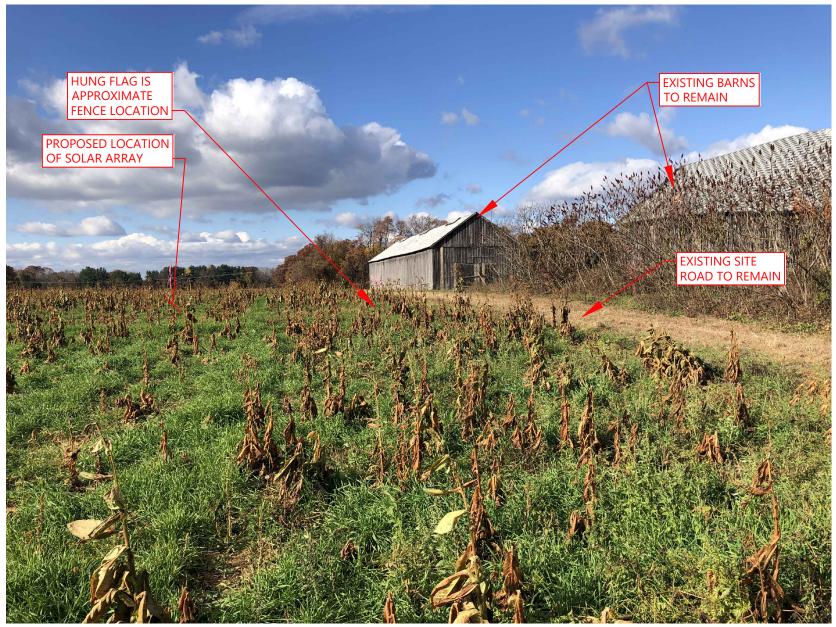

Photo 12 Miller Road Array Looking West

Photo 13 Miller Road Array Looking West

Photo 14 Miller Road Array Looking South

Photo 15 (taken April 2021) Miller Road Array Looking South

Photo 16 (taken April 2021) Onsite Wetland - Viewing Southeast