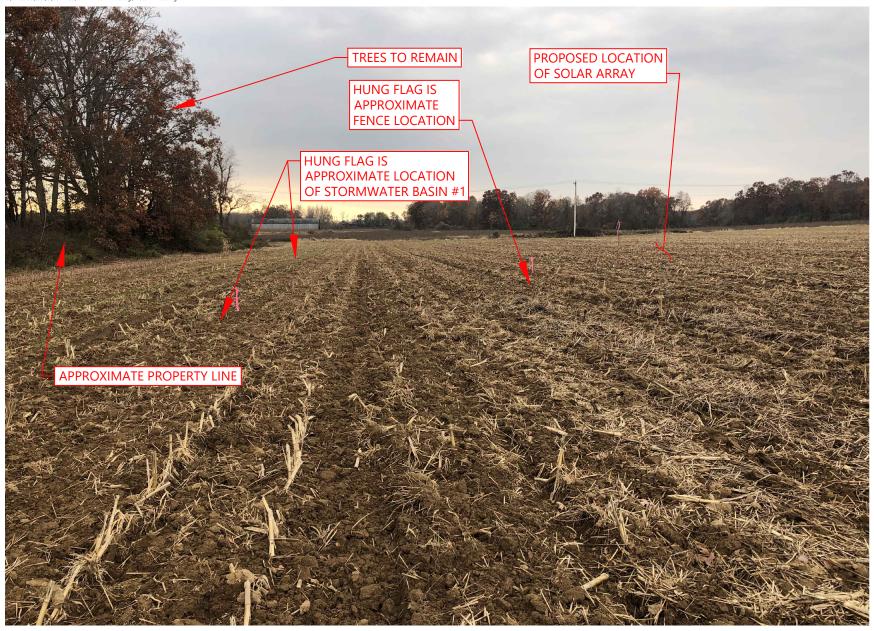

**Figure 1: Photo Location Figure** 

Mulnite Farms | East Windsor, Connecticut

**Figure 1: Photo Location Figure** 

Mulnite Farms | East Windsor, Connecticut

Photo 1 Rockville Road Site Entrance

Photo 2 Wapping Road Array Looking Northwest