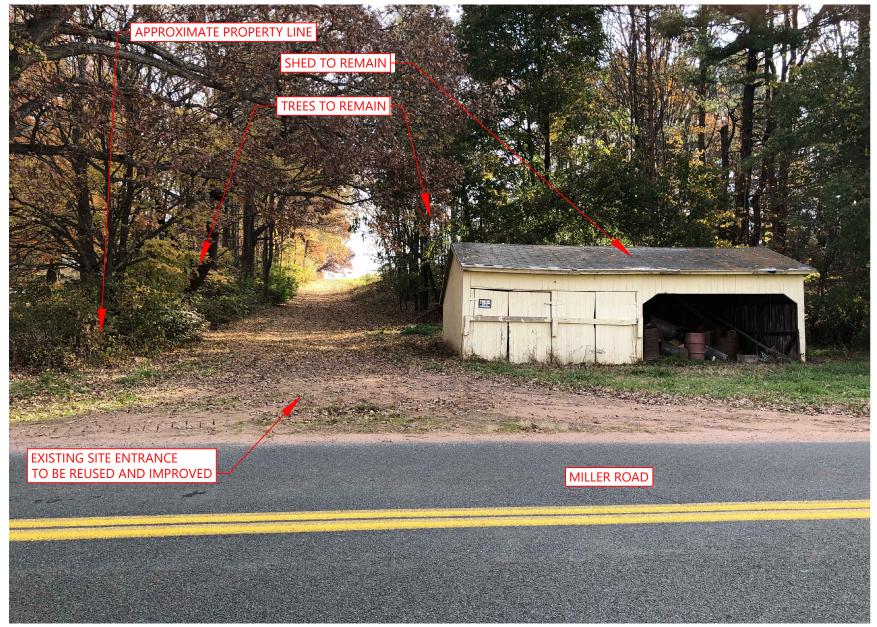

Photo 6 Miller Road Array Site Entrance

Photo 7 Stormwater Basin #2

Photo 8 Stormwater Basin #3

Photo 9 Stormwater Basin #4

Photo 10 Eversource Easement Looking North

Photo 11 Eversource Easement Looking North