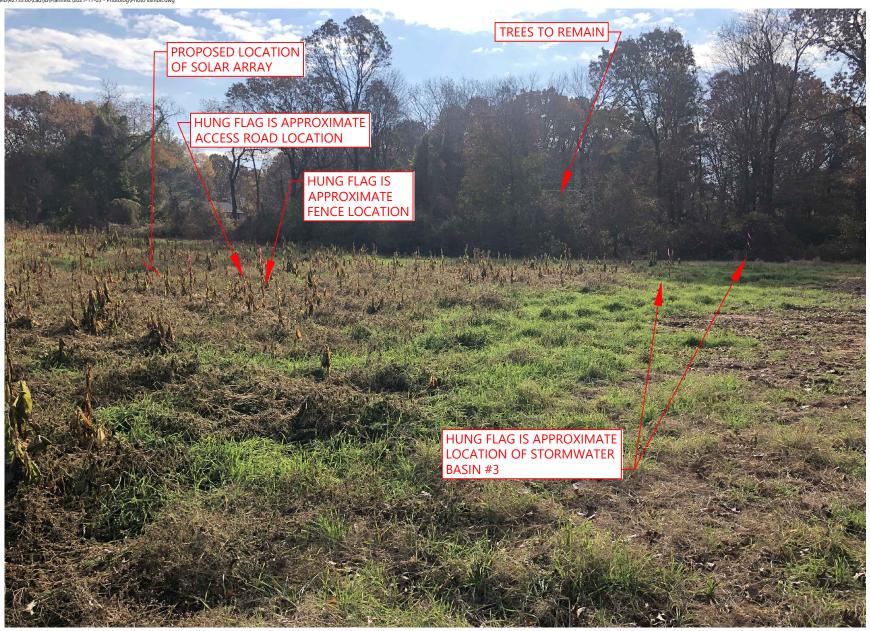

Photo 3 Stormwater Basin #1

Photo 4
Wapping Road Array Looking East

\\vhb\gbl\proj\Wethersfield\42733.00\cad\ld\Planmisc\2021-11-05 - Photolog\Photo Exhibit.dwg

Photo 5 Wapping Road Array Looking East

\\vhb\gbl\proj\Wethersfield\42733.00\cad\ld\Planmisc\2021-11-05 - Photolog\Photo Exhibit.dwg

Photo 6 Miller Road Array Site Entrance

Photo 7 Stormwater Basin #2

Photo 8 Stormwater Basin #3

Photo 9 Stormwater Basin #4

Photo 10 Eversource Easement Looking North

Photo 11 Eversource Easement Looking North