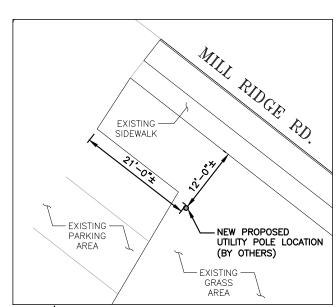

On behalf of AT&T, below are our responses addressing the comments/concerns:

- 1. Attached is a revised set of drawings. On Sheet C-1 entitled Site Plan, we have provided an insert depicting the location of the proposed pole which will be 12' from the existing sidewalk.
- 2. The final route for utilities has not been determined. The local utility providers will work with the City of Danbury and file the usual applications for review and approval of any utility routes requiring excavation. Of course, any street or sidewalk impacted will be restored in accordance with applicable standards and requirements.

CLUSTER AND NODE NUMBER: CRAN\_DANBURY\_15

CRAN\_DANBURY\_15

SITE ADDRESS: 11 LAKE AVENUE EXT. DANBURY, CT 06811 FAIRFIELD COUNTY

SHEET TITLE

SITE PLAN

**C-1** 

EQUIPMENT ORIENTATION PLAN 2 SCALE: N.T.S

SITE PLAN 22x34 SCALE: 1"=30' 11x17 SCALE: 1"=60' (C-1)