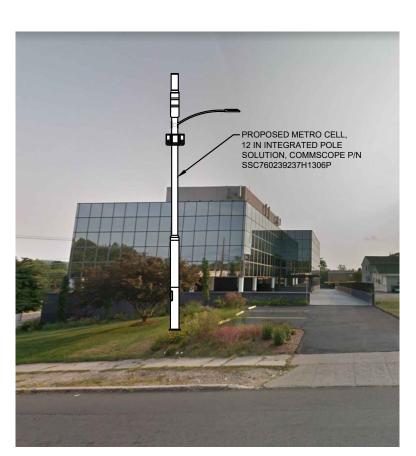

CRAN\_DANBURY\_15

SITE ID:
CRAN\_DANBURY\_15

SITE ADDRESS: 11 LAKE AVENUE EXT. DANBURY, CT 06811 FAIRFIELD COUNTY

SHEET TITLE
KEY PLAN AND
ELEVATION

SHEET NUMBER

**A**-1

SIGN DIMENSIONS 2.5"x6.5"

#### **ANTENNA DETAIL** SCALE: N.T.S A-2

MOUNT PER MANUFACTURER'S SPECIFICATIONS.

SCALE: N.T.S

SIGN DIMENSIONS 2.5"x6.5"

EACH OTHER ON THE ANTENNA

NOTICE

RF energy emitted by this antenna may exceed the FCC's

NOTE: MOUNT PER MANUFACTURER'S SPECIFICATIONS.

FRONT VIEW

UTILITY POLE STRUCTURE

PROPOSED ANTENNA WITH INTEGRATED RRHs

MODEL # AIR1281 DIMENSIONS: 11"Hx8"Wx5"D WEIGHT: 18 LBS.

SPECIFICATIONS.

ERICSSON 39GHz SOLUTIONS