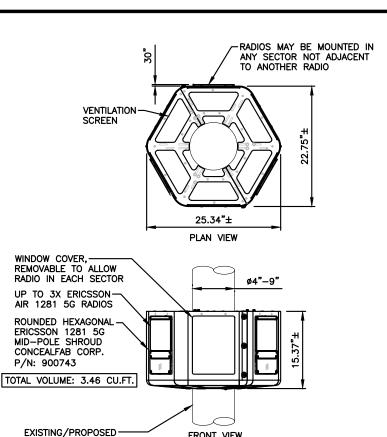

NOTE: MOUNT PER MANUFACTURER'S SPECIFICATIONS.

FRONT VIEW

UTILITY POLE STRUCTURE

PROPOSED ANTENNA WITH INTEGRATED RRHs

MODEL # AIR1281 DIMENSIONS: 11"Hx8"Wx5"D WEIGHT: 18 LBS.

SPECIFICATIONS.

ERICSSON 39GHz SOLUTIONS

TOTAL VOLUME: 0.25 CU.FT.

NOTE: MOUNT PER MANUFACTURER'S

| MODEL | QTY. | L    | W    | D    | WGT.   |
|-------|------|------|------|------|--------|
| 4402  | 2    | 8.0" | 8.0" | 4.0" | 11 LBS |
| 2205  | 1    | 8.0" | 8.0" | 4.0" | 11 LBS |