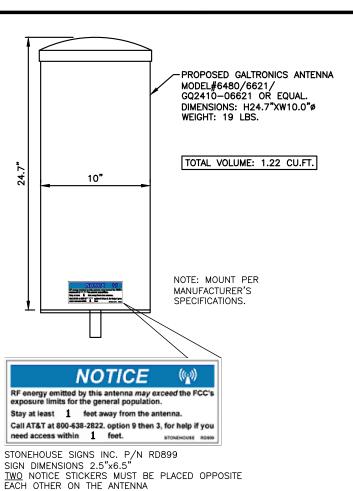

#### **ANTENNA DETAIL** SCALE: N.T.S A-2

MOUNT PER MANUFACTURER'S SPECIFICATIONS.

SCALE: N.T.S

SIGN DIMENSIONS 2.5"x6.5"

EACH OTHER ON THE ANTENNA

NOTICE

RF energy emitted by this antenna may exceed the FCC's

TWO NOTICE STICKERS MUST BE PLACED OPPOSITE

Stay at least 1 feet away from the antenna. Call AT&T at 800-\$38-2822. option 9 then 3, for help if you need access within 1 feet.

STONEHOUSE SIGNS INC. P/N RD899