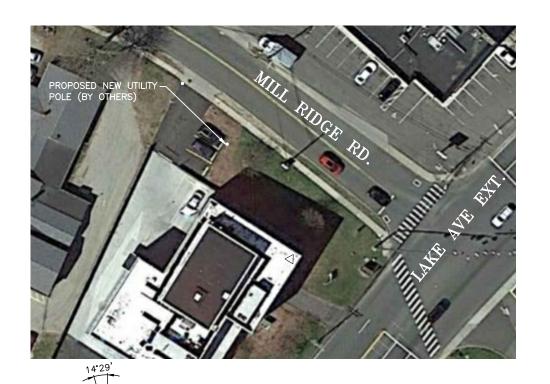

On behalf of AT&T, below are our responses addressing the comments/concerns:

- 1. Attached is a revised set of drawings. On Sheet C-1 entitled Site Plan, we have provided an insert depicting the location of the proposed pole which will be 12' from the existing sidewalk.
- 2. The final route for utilities has not been determined. The local utility providers will work with the City of Danbury and file the usual applications for review and approval of any utility routes requiring excavation. Of course, any street or sidewalk impacted will be restored in accordance with applicable standards and requirements.

# AT&T SITE ID: CRAN\_DANBURY\_15 11 LAKE AVENUE EXT. DANBURY, CT 06811

HEAD SOUTHEAST TOWARD CAPITAL BLVD. TURN LEFT ONTO CAPITAL BLVD. TURN LEFT ONTO STATE HWY 411. TURN LEFT TO MERGE ONTO I-9I S. MERGE ONTO I-9I S. KEEP RIGHT TO STAY ON I-9I S. TAKE EXIT 18 FOR I-691 W TOWARD MERIDEN/WATERBURY, CONTINUE ONTO

I-691 W. TAKE EXIT 1 ON THE LEFT FOR I-84 W TOWARD WATERBURY/DANBURY MERGE ONTO

-84. TAKE EXIT 4 FOR US-6 W/US-202 W TOWARD LAKE AVE. TURN RIGHT ONTO US-202

W/US-6 W/LAKE AVE EXT. TURN RIGHT ONTO MILL RIDGE RD.

CLUSTER AND NODE NUMBER: CRAN\_DANBURY\_15

CRAN\_DANBURY\_15

SITE ADDRESS: 11 LAKE AVENUE EXT. DANBURY, CT 06811 FAIRFIELD COUNTY

SHEET TITLE

SITE PLAN

**C-1** 

EQUIPMENT ORIENTATION PLAN 2 SCALE: N.T.S

SITE PLAN 22x34 SCALE: 1"=30' 11x17 SCALE: 1"=60' (C-1)