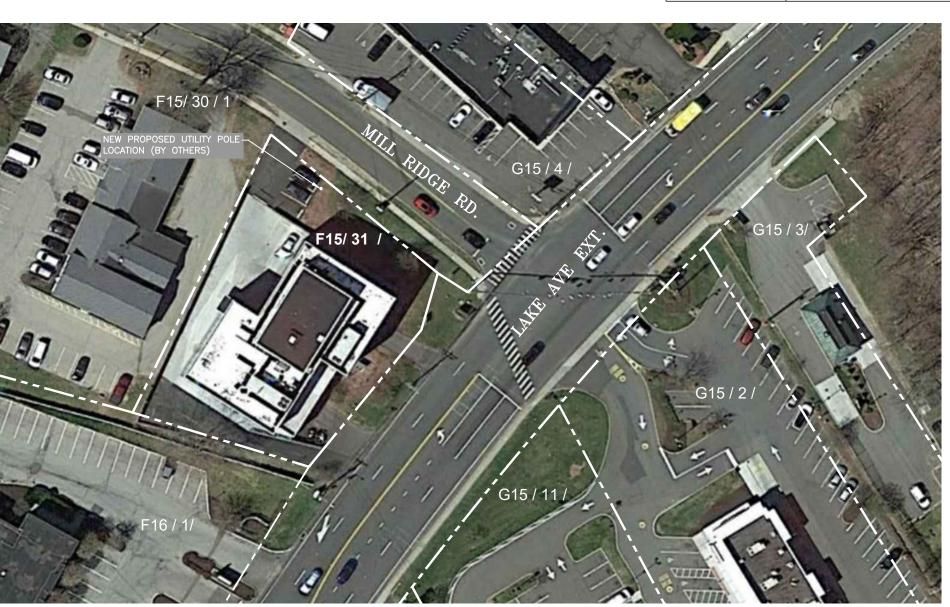

73.478627° W

HUDSON DESIGN GROUP LLC 45 BEECHWOOD DRIVE

NORTH ANDOVER, MA 01845

| IMMEDIATE ADJOINING PROPERTY OWNER INFORMATION |                                                                  |                                   |                                                   |  |  |  |
|------------------------------------------------|------------------------------------------------------------------|-----------------------------------|---------------------------------------------------|--|--|--|
| PARCEL                                         | OWNER                                                            | PHYSICAL ADDRESS                  | MAILING ADDRESS                                   |  |  |  |
| F15/ 30 / 1                                    | FAIRFIELD RIDGE/MILL RIDGE<br>C/O<br>LIMITED PARTNERSHIP         | LAKE AVE.<br>DANBURY, CT 06811    | 2 MILL RIDGE RD.<br>DANBURY, CT 06811             |  |  |  |
| F15/ 31 /                                      | EVELYN LAKE AVE EXT LLC                                          | 11 LAKE AVE.<br>DANBURY, CT 06811 | 11 LAKE AVE.<br>DANBURY, CT 06811                 |  |  |  |
| G15/ 4 /                                       | E W BATISTA FLP                                                  | 2 LAKE AVE.<br>DANBURY, CT 06811  | 21 EQUESTRIAN RIDGE<br>NEWTON, CT 06470           |  |  |  |
| G15/ 11 /                                      | MCDONALD'S CORPORATION (6-267)<br>C/0<br>ERNEST TREFZ-TREFZ CORP | 8 LAKE AVE.<br>DANBURY, CT 06811  | 10 MIDDLE STREET 17TH FL.<br>BRIDGEPORT, CT 06604 |  |  |  |
| G15/ 2 /                                       | MCDONALD'S CORPORATION (6-267)<br>C/O<br>ERNEST TREFZ-TREFZ CORP | 8 LAKE AVE.<br>DANBURY, CT 06811  | 10 MIDDLE STREET 17TH FL.<br>BRIDGEPORT, CT 06604 |  |  |  |
| G15/ 3 /                                       | E W BATISTA FAMILY LIMITED<br>PARTNERSHIP                        | 2 LAKE AVE.<br>DANBURY, CT 06811  | 21 EQUESTRIAN RIDGE<br>NEWTON, CT 06470           |  |  |  |
| F6/ 1 /                                        | LAKE AVENUE ASSOCIATES INC. C/O ETHAN ALLEN-C WHITELY            | 21 LAKE AVE.<br>DANBURY, CT 06811 | 21 LAKE AVE.<br>DANBURY, CT 06811                 |  |  |  |

CLUSTER AND NODE NUMBER: CRAN\_DANBURY\_15

CRAN\_DANBURY\_15

SITE ADDRESS: 11 LAKE AVENUE EXT. DANBURY, CT 06811 FAIRFIELD COUNTY

SHEET TITLE

SITE PLAN

**C-1** 

EQUIPMENT ORIENTATION PLAN 2 SCALE: N.T.S

SITE PLAN 22x34 SCALE: 1"=30' 11x17 SCALE: 1"=60' (C-1)