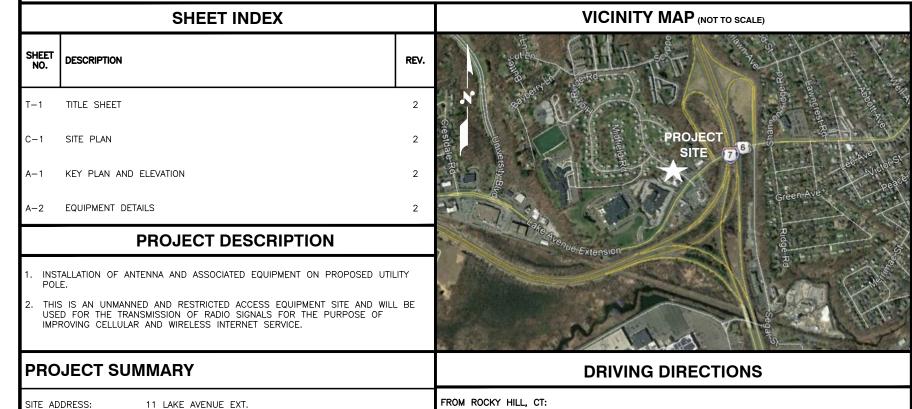

# AT&T SITE ID: CRAN\_DANBURY\_15 11 LAKE AVENUE EXT. DANBURY, CT 06811

HEAD SOUTHEAST TOWARD CAPITAL BLVD. TURN LEFT ONTO CAPITAL BLVD. TURN LEFT ONTO STATE HWY 411. TURN LEFT TO MERGE ONTO I-9I S. MERGE ONTO I-9I S. KEEP RIGHT TO STAY ON I-9I S. TAKE EXIT 18 FOR I-691 W TOWARD MERIDEN/WATERBURY, CONTINUE ONTO

I-691 W. TAKE EXIT 1 ON THE LEFT FOR I-84 W TOWARD WATERBURY/DANBURY MERGE ONTO

-84. TAKE EXIT 4 FOR US-6 W/US-202 W TOWARD LAKE AVE. TURN RIGHT ONTO US-202

W/US-6 W/LAKE AVE EXT. TURN RIGHT ONTO MILL RIDGE RD.

CHECKED BY:

APPROVED BY:

CLUSTER AND NODE NUMBER:

CRAN\_DANBURY\_15

SITE ID: CRAN\_DANBURY\_15

SITE ADDRESS: 11 LAKE AVENUE EXT. DANBURY, CT 06811 FAIRFIELD COUNTY

SHEET TIT

TITLE SHEET

SHEET NUMBE

T-1

COUNTY:

LATITUDE:

LONGITUDE:

ARCHITECT/ENGINEER:

**FAIRFIELD** 

41.387386° N

73.478627° W

HUDSON DESIGN GROUP LLC 45 BEECHWOOD DRIVE

NORTH ANDOVER, MA 01845

| IMMEDIATE ADJOINING PROPERTY OWNER INFORMATION |                                                                  |                                   |                                                   |  |  |  |
|------------------------------------------------|------------------------------------------------------------------|-----------------------------------|---------------------------------------------------|--|--|--|
| PARCEL                                         | OWNER                                                            | PHYSICAL ADDRESS                  | MAILING ADDRESS                                   |  |  |  |
| F15/ 30 / 1                                    | FAIRFIELD RIDGE/MILL RIDGE<br>C/O<br>LIMITED PARTNERSHIP         | LAKE AVE.<br>DANBURY, CT 06811    | 2 MILL RIDGE RD.<br>DANBURY, CT 06811             |  |  |  |
| F15/ 31 /                                      | EVELYN LAKE AVE EXT LLC                                          | 11 LAKE AVE.<br>DANBURY, CT 06811 | 11 LAKE AVE.<br>DANBURY, CT 06811                 |  |  |  |
| G15/ 4 /                                       | E W BATISTA FLP                                                  | 2 LAKE AVE.<br>DANBURY, CT 06811  | 21 EQUESTRIAN RIDGE<br>NEWTON, CT 06470           |  |  |  |
| G15/ 11 /                                      | MCDONALD'S CORPORATION (6-267)<br>C/0<br>ERNEST TREFZ-TREFZ CORP | 8 LAKE AVE.<br>DANBURY, CT 06811  | 10 MIDDLE STREET 17TH FL.<br>BRIDGEPORT, CT 06604 |  |  |  |
| G15/ 2 /                                       | MCDONALD'S CORPORATION (6-267)<br>C/O<br>ERNEST TREFZ-TREFZ CORP | 8 LAKE AVE.<br>DANBURY, CT 06811  | 10 MIDDLE STREET 17TH FL.<br>BRIDGEPORT, CT 06604 |  |  |  |
| G15/ 3 /                                       | E W BATISTA FAMILY LIMITED<br>PARTNERSHIP                        | 2 LAKE AVE.<br>DANBURY, CT 06811  | 21 EQUESTRIAN RIDGE<br>NEWTON, CT 06470           |  |  |  |
| F6/ 1 /                                        | LAKE AVENUE ASSOCIATES INC. C/O ETHAN ALLEN-C WHITELY            | 21 LAKE AVE.<br>DANBURY, CT 06811 | 21 LAKE AVE.<br>DANBURY, CT 06811                 |  |  |  |