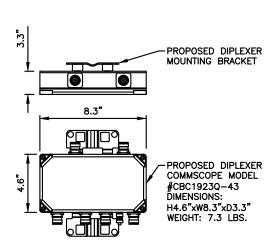

NOTE: MOUNT PER MANUFACTURER'S SPECIFICATIONS.

FRONT VIEW

UTILITY POLE STRUCTURE

PROPOSED ANTENNA WITH INTEGRATED RRHs

MODEL # AIR1281 DIMENSIONS: 11"Hx8"Wx5"D WEIGHT: 18 LBS.

SPECIFICATIONS.

ERICSSON 39GHz SOLUTIONS

TOTAL VOLUME: 0.25 CU.FT.

NOTE: MOUNT PER MANUFACTURER'S

| MODEL | QTY. | L    | W    | D    | WGT.   |
|-------|------|------|------|------|--------|
| 4402  | 2    | 8.0" | 8.0" | 4.0" | 11 LBS |
| 2205  | 1    | 8.0" | 8.0" | 4.0" | 11 LBS |