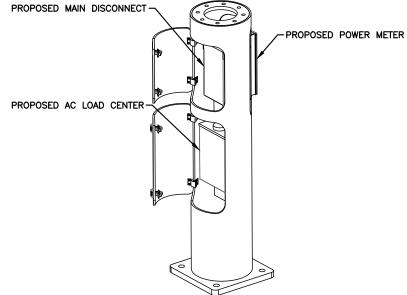

NOTF: MOUNT PER MANUFACTURER'S SPECIFICATIONS.

-PROPOSED RRU'S

MOUNT PER MANUFACTURER'S SPECIFICATIONS.

POWER AND EQUIPMENT **BASE MODULE DETAIL** SCALE: N.T.S

750 WEST CENTER STREET, SUITE# 301 WEST BRIDGEWATER, MA 02379