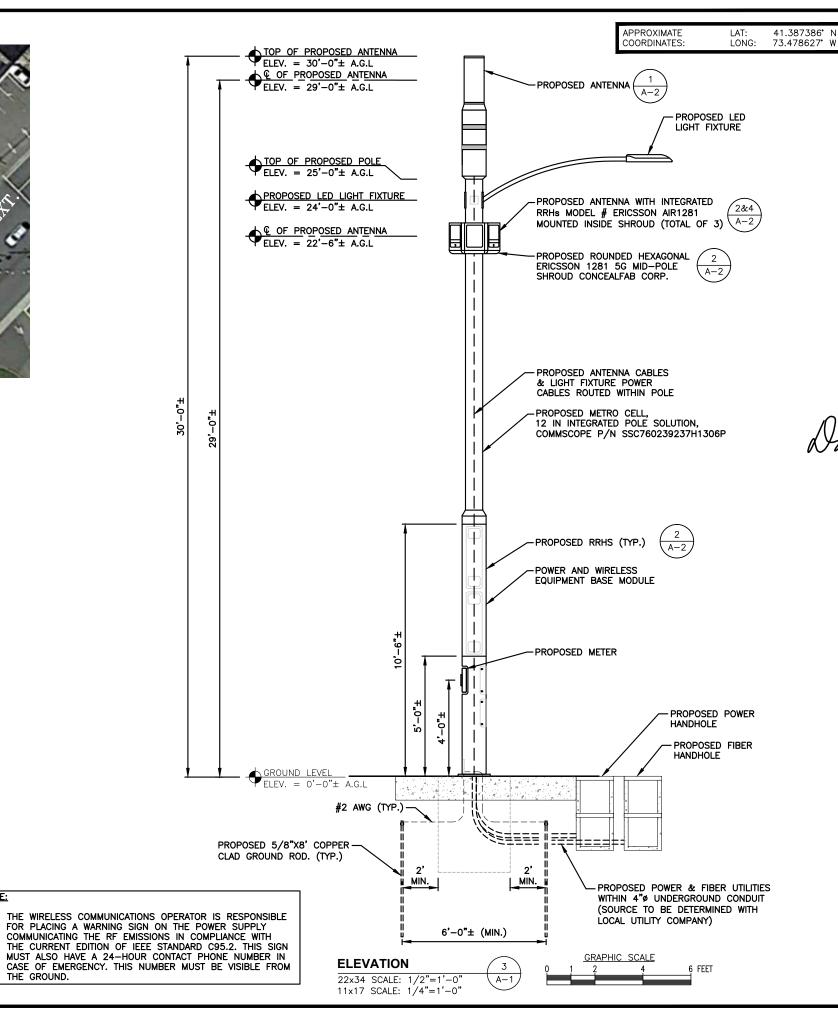

SHEET NUMBE

T-1

COUNTY:

LATITUDE:

LONGITUDE:

ARCHITECT/ENGINEER:

**FAIRFIELD** 

41.387386° N

73.478627° W

HUDSON DESIGN GROUP LLC 45 BEECHWOOD DRIVE

NORTH ANDOVER, MA 01845

| IMMEDIATE ADJOINING PROPERTY OWNER INFORMATION |                                                                  |                                   |                                                   |  |  |  |
|------------------------------------------------|------------------------------------------------------------------|-----------------------------------|---------------------------------------------------|--|--|--|
| PARCEL                                         | OWNER                                                            | PHYSICAL ADDRESS                  | MAILING ADDRESS                                   |  |  |  |
| F15/ 30 / 1                                    | FAIRFIELD RIDGE/MILL RIDGE<br>C/O<br>LIMITED PARTNERSHIP         | LAKE AVE.<br>DANBURY, CT 06811    | 2 MILL RIDGE RD.<br>DANBURY, CT 06811             |  |  |  |
| F15/ 31 /                                      | EVELYN LAKE AVE EXT LLC                                          | 11 LAKE AVE.<br>DANBURY, CT 06811 | 11 LAKE AVE.<br>DANBURY, CT 06811                 |  |  |  |
| G15/ 4 /                                       | E W BATISTA FLP                                                  | 2 LAKE AVE.<br>DANBURY, CT 06811  | 21 EQUESTRIAN RIDGE<br>NEWTON, CT 06470           |  |  |  |
| G15/ 11 /                                      | MCDONALD'S CORPORATION (6-267)<br>C/0<br>ERNEST TREFZ-TREFZ CORP | 8 LAKE AVE.<br>DANBURY, CT 06811  | 10 MIDDLE STREET 17TH FL.<br>BRIDGEPORT, CT 06604 |  |  |  |
| G15/ 2 /                                       | MCDONALD'S CORPORATION (6-267)<br>C/O<br>ERNEST TREFZ-TREFZ CORP | 8 LAKE AVE.<br>DANBURY, CT 06811  | 10 MIDDLE STREET 17TH FL.<br>BRIDGEPORT, CT 06604 |  |  |  |
| G15/ 3 /                                       | E W BATISTA FAMILY LIMITED<br>PARTNERSHIP                        | 2 LAKE AVE.<br>DANBURY, CT 06811  | 21 EQUESTRIAN RIDGE<br>NEWTON, CT 06470           |  |  |  |
| F6/ 1 /                                        | LAKE AVENUE ASSOCIATES INC. C/O ETHAN ALLEN-C WHITELY            | 21 LAKE AVE.<br>DANBURY, CT 06811 | 21 LAKE AVE.<br>DANBURY, CT 06811                 |  |  |  |

APPROXIMATE LAT: LONG: 41.387386° N 73.478627° W

750 WEST CENTER STREET, SUITE# 301 WEST BRIDGEWATER, MA 02379

CHECKED BY:

APPROVED BY: DPH

|   | SUBMITTALS |          |                   |    |  |
|---|------------|----------|-------------------|----|--|
|   | REV.       | DATE     | DESCRIPTION       | BY |  |
|   |            |          |                   |    |  |
|   |            |          |                   |    |  |
|   |            |          |                   |    |  |
|   |            |          |                   |    |  |
|   |            |          |                   |    |  |
|   | 2          | 04/15/21 | ISSUED FOR REVIEW | MR |  |
| 1 | 2          |          | ISSUED FOR REVIEW | MR |  |
| J | A          | 01/27/21 | ISSUED FOR REVIEW | MR |  |