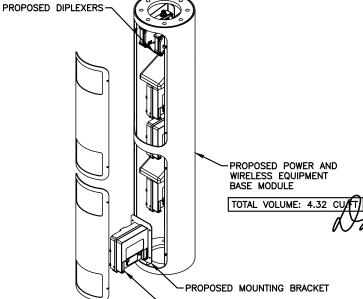

NOTF: MOUNT PER MANUFACTURER'S SPECIFICATIONS.

-PROPOSED RRU'S

MOUNT PER MANUFACTURER'S SPECIFICATIONS.

POWER AND EQUIPMENT **BASE MODULE DETAIL** SCALE: N.T.S

750 WEST CENTER STREET, SUITE# 301 WEST BRIDGEWATER, MA 02379