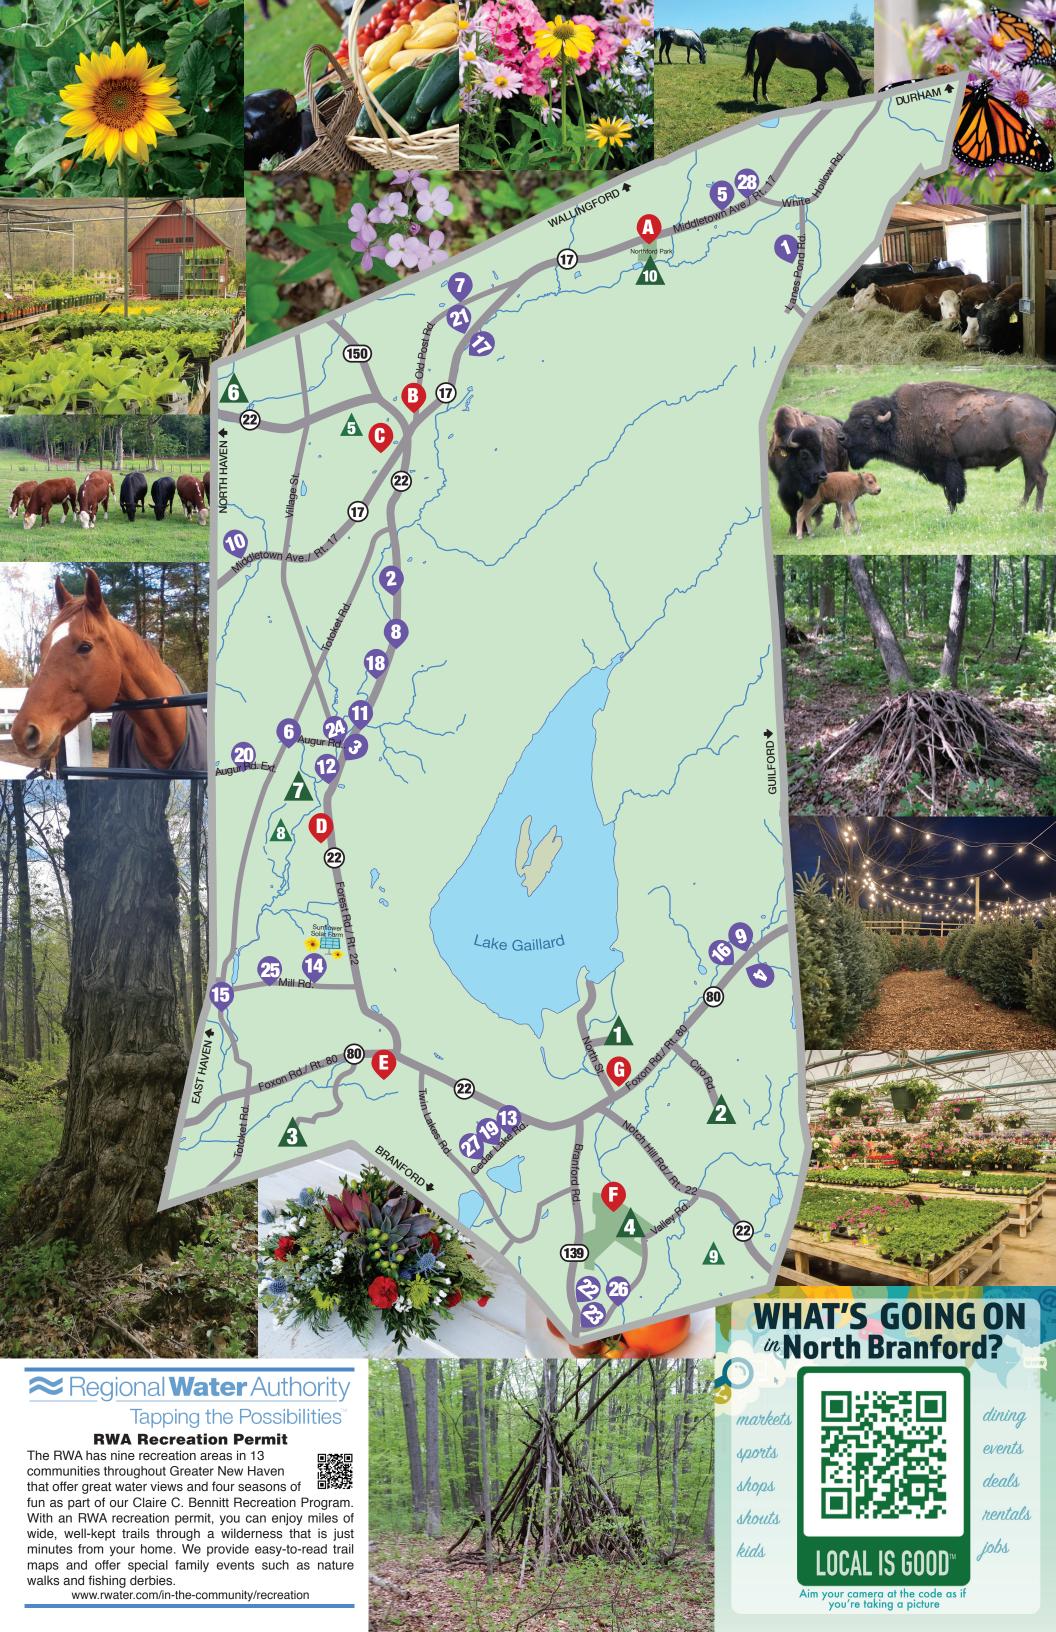

stewardsofthelandbrewery.com Northford 418 Forest Road, Stewards Of The Land Brewery **(2)** (1) (2) rosevineyards.com North Branford Rose Vineyards and Winery
475-221-8636 2 Valley Rd.

33 Branford Rd Rose Orchards Farm Market Rosabianca Vineyards 1536 Middletown Ave. 203-208-1211 Morthford rosabiancavineyards.com

roseorchardstarm.com

North Branford

Northford 55 Augur Rd. Ext. Red Oval Farm

**61** 7 North Branford 53 Cedar Lake Hd. "R" Destiny Arabians

Atwater Public Library 1720 Foxon Road North Branford nbranfordlibraries.org (203) 315-6020

Edward Smith Public Library 3 Old Post Rd, nbranfordlibraries.org (203) 484-0469

North Branford Police 260 Forest Rd. North Branford (203) 484-2703 nbpolicect.org

🔁 North Farms Park 149 Branford Rd. North Branford (203) 484-6017 nbrecreation.com

Northford Park 1827 Middletown Ave Northford (203) 484-6017 nbrecreation.com

STW Community Center 1332 Middletown Ave Northford (203) 484-6017 nbrecreation.com Parks, Recreation & Senior Center

Town Hall 909 Foxon Road North Branford (203) 484-6000 townofnorthbranfordct.com

- JANOSYJS **3200000 J** 0 Northford naturework.com Natureworks Organic Garden Center 18 Forest Rd. 518 Forest Ha **UOD** 1565 Middletown Ave. 475-221-8577 Morthford millpondgathering.com Millpond Gathering
475-221-8571
Ave. 475-221-8571 melillosgreenhouseandgeneralstore.com North Brantord Mellilo's Greenhouse & General Store 340 Foxon Rd. 5340 Foxon Ha. North Branford 275 Totoket Rd Maple Tree Farm (Page's Farm) North Branford 146 Mill Rd. 1440-616-602 Larry Augur Farm Stand North Branford equineexpressionsct.com Equine Expressions 53 Cedar Lake Rd. 203-488-3356

- SEASONAL **4** defrancescofarm.com 336 Forest Rd. 203-484-2028 DeFrancesco Farm

> - SEASONAL - $\bigcirc$ Northford PA 15 Forest Rd Country Farm II

## **North Branford Land** Conservation Trust, Inc.

(203) 484-4566 info@nblandtrust.org

A Harrison Farm Preserve- 95 North St. There are more than 2 miles of family friendly trails that meander around and through the property. through the property.

Notch Hill Brook Trail- Ciro Rd.
This trail starts at the end of Ciro Rd.
on the former Trolley Line near the old town dump. The total distance is about 2 miles. Fine for ages 8 and up.

Tumblebrook Trail- Tumblebrook Dr. Here a long flat trail runs about 1.5 miles along the border with Branford. This area can also be accessed on a family friendly path from the end of Lantern View Drive.

Village Street Trails- 499 Village St Enter across from 497 or 499 Village Street.
This property is now being developed by the Land Trust. Some trails already exist; others are planned.

Augur Farm- 298 Forest Rd. Located on the west side of the Farm River. Accessed by crossing the river at a bridge behind the Public Works buildings. There is no official trail, but old farm roads make for easy walking.

Big Gulph- 1829 Middletown Ave.
Big Gulph is part of the Regional Water
Authority. You need to purchase a permit to

Evergreen Woods Trail- 88 Notch Hill Rd. Evergreen Woods has created and maintains this very pleasant trail that circles the residential property. Parking is open at the Community Building, and a map is available in the lobby.

A Farm River Trail- 290 Forest Rd. Short but very pretty walk along the east side of the Farm River. It starts behind the Police Station and the fire-training tower.

A North Farms Park Trails- 149 Branford Rd.
A pleasant walk along either side of the Branford River, crossed by a beautiful arched bridge.

Totoket Valley Elementary School
1388 Middletown Ave.
TVES Trails are NOT OPEN when the school is in session. On weekends and vacation days, though, this can be an easy stroll through a native forest. Country Farm 1 203-239-5050 Own Ave. koict.com **F** 0

stores.truevalue.com/ct/north-branford/3296 North Branford 5410 Foxon Boad Country Paint & Hardware 555 Forest Rd. Northford 203-483-0454 Comets To Koi - ZEASONAL -cecarellifarms.com 186 Old Post Rd. Northford 203-996-8723 Cecarelli's Harrison Hill Farm carriagestonetarm.com Carriage Stone Farm 203-484-1174 Authford 1920 Middletown Ave. 203-458-PICK Morthford bishopsorchards.com — PLEASE VISIT OUR WEBSITE BEFORE COMING — Bishop's Orchards Northford 11 Whitewood Lane North Branford smithlandsupply.com 203-483-7800 Agway 30000 383 Forest Rd. Northford 203-996-7245 203-530-5674 Augur rarms Northford allthekingshorsesequinerescue.com All the Kings Horses Equine Rescue 3branchct.com 66 Lanes Pond Rd. 203-484-0281 3B Ranch