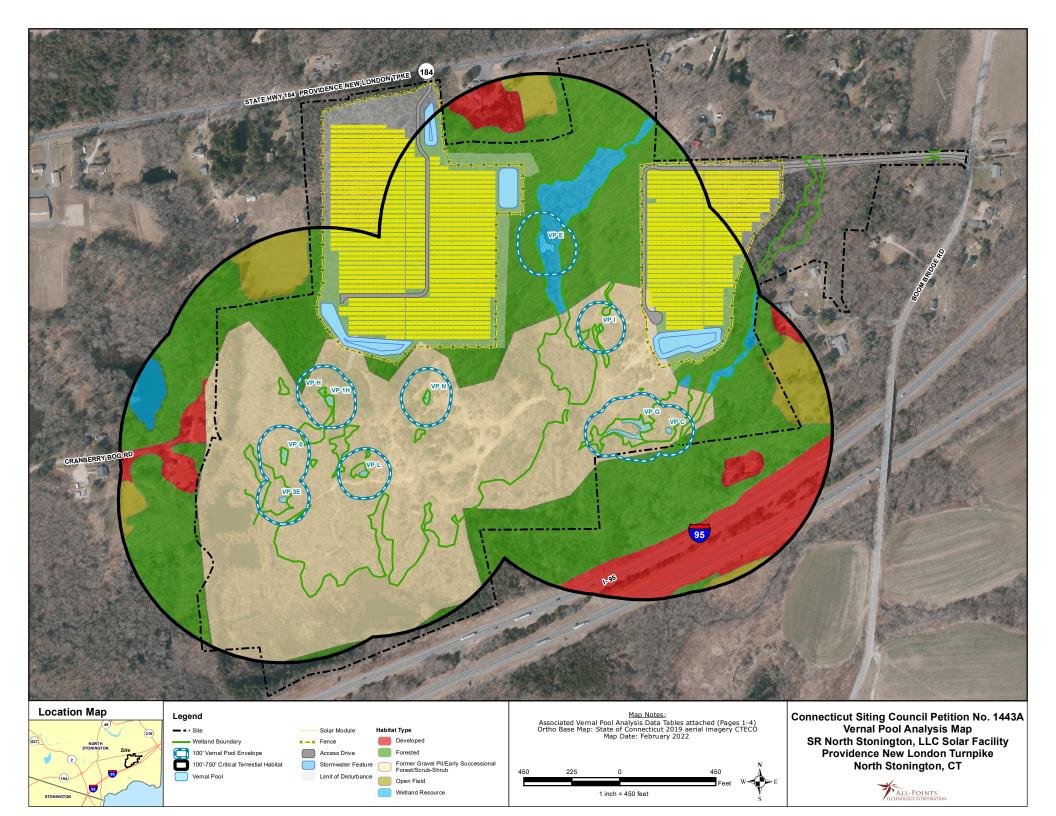

| <u>Vernal Pool 0</u> 100' Vernal Pool Envelope: ± 1.2 acres  100'-750' Critical Terrestrial Habitat Area: ±42.8 acres                                                                                                                                             |                                                                                 |                              | <u>Vernal Pool 1H</u> 100' Vernal Pool Envelope: ±1.1 acres  100'-750' Critical Terrestrial Habitat Area: ±42.3 acres                                                                                                                              |                                                                                            |                              |  |  |
|-------------------------------------------------------------------------------------------------------------------------------------------------------------------------------------------------------------------------------------------------------------------|---------------------------------------------------------------------------------|------------------------------|----------------------------------------------------------------------------------------------------------------------------------------------------------------------------------------------------------------------------------------------------|--------------------------------------------------------------------------------------------|------------------------------|--|--|
| No Impact to 100' Vernal Pool Envelope                                                                                                                                                                                                                            |                                                                                 |                              | No Impact to 100' Vernal Pool Envelo                                                                                                                                                                                                               | No Impact to 100' Vernal Pool Envelope                                                     |                              |  |  |
| Developed                                                                                                                                                                                                                                                         | ±0.0 acres                                                                      | 0%                           | Developed                                                                                                                                                                                                                                          | ±0.0 acres                                                                                 | 0%                           |  |  |
| Forested                                                                                                                                                                                                                                                          | ±0.0 acres                                                                      | 0%                           | Forested                                                                                                                                                                                                                                           | ±0.0 acres                                                                                 | 0%                           |  |  |
| Former Gravel Pit/Early Successional Forest/Scrub-Shrub                                                                                                                                                                                                           | ±1.2 acres                                                                      | 100%                         | Former Gravel Pit/Early Successional Forest/Scrub-Shrub                                                                                                                                                                                            | ±1.1 acres                                                                                 | 100%                         |  |  |
| Open Field                                                                                                                                                                                                                                                        | ±0.0 acres                                                                      | 0%                           | Open Field                                                                                                                                                                                                                                         | ±0.0 acres                                                                                 | 0%                           |  |  |
| Wetland Resource                                                                                                                                                                                                                                                  | ±0.0 acres                                                                      | 0%                           | Wetland Resource                                                                                                                                                                                                                                   | ±0.0 acres                                                                                 | 0%                           |  |  |
| Proposed Existing 100' Vernal Pool E                                                                                                                                                                                                                              | invelope                                                                        |                              | Proposed Existing 100' Vernal Pool E                                                                                                                                                                                                               | Envelope                                                                                   |                              |  |  |
| Developed                                                                                                                                                                                                                                                         | n/a                                                                             | n/a                          | Developed                                                                                                                                                                                                                                          | n/a                                                                                        | n/a                          |  |  |
| Forested                                                                                                                                                                                                                                                          | n/a                                                                             | n/a                          | Forested                                                                                                                                                                                                                                           | n/a                                                                                        | n/a                          |  |  |
| Former Gravel Pit/Early Successional                                                                                                                                                                                                                              | 11/4                                                                            | 1,74                         | Former Gravel Pit/Early Successional                                                                                                                                                                                                               | 1,,4                                                                                       | 11/4                         |  |  |
| Forest/Scrub-Shrub                                                                                                                                                                                                                                                | n/a                                                                             | n/a                          | Forest/Scrub-Shrub                                                                                                                                                                                                                                 | n/a                                                                                        | n/a                          |  |  |
| Open Field                                                                                                                                                                                                                                                        | n/a                                                                             | n/a                          | Open Field                                                                                                                                                                                                                                         | n/a                                                                                        | n/a                          |  |  |
| Wetland Resource                                                                                                                                                                                                                                                  | n/a                                                                             | n/a                          | Wetland Resource                                                                                                                                                                                                                                   | n/a                                                                                        | n/a                          |  |  |
|                                                                                                                                                                                                                                                                   |                                                                                 |                              | vvctidita i tesodi ee                                                                                                                                                                                                                              | 11/4                                                                                       | ,                            |  |  |
|                                                                                                                                                                                                                                                                   |                                                                                 |                              |                                                                                                                                                                                                                                                    |                                                                                            | 1.75                         |  |  |
| Existing Critical Terrestrial Habitat Ar                                                                                                                                                                                                                          | eas:                                                                            | 1.7.2                        | Existing Critical Terrestrial Habitat Ar                                                                                                                                                                                                           |                                                                                            |                              |  |  |
|                                                                                                                                                                                                                                                                   | eas:                                                                            | 4%                           |                                                                                                                                                                                                                                                    |                                                                                            | 2%                           |  |  |
| Existing Critical Terrestrial Habitat Ar                                                                                                                                                                                                                          | r                                                                               |                              | Existing Critical Terrestrial Habitat Ar                                                                                                                                                                                                           | eas:                                                                                       |                              |  |  |
| Existing Critical Terrestrial Habitat Ar  Developed                                                                                                                                                                                                               | ±1.5 acres                                                                      | 4%                           | Existing Critical Terrestrial Habitat Ar  Developed                                                                                                                                                                                                | eas:<br>±0.8 acres                                                                         | 2%                           |  |  |
| Existing Critical Terrestrial Habitat Ar  Developed Forested Former Gravel Pit/Early Successional                                                                                                                                                                 | ±1.5 acres<br>±11.4 acres                                                       | 4%<br>26%                    | Existing Critical Terrestrial Habitat Ar  Developed Forested Former Gravel Pit/Early Successional                                                                                                                                                  | ±0.8 acres<br>±14.2 acres                                                                  | 2%                           |  |  |
| Existing Critical Terrestrial Habitat Ar  Developed Forested Former Gravel Pit/Early Successional Forest/Scrub-Shrub                                                                                                                                              | ±1.5 acres<br>±11.4 acres<br>±28.6 acres                                        | 4%<br>26%<br>67%             | Existing Critical Terrestrial Habitat Ar  Developed Forested Former Gravel Pit/Early Successional Forest/Scrub-Shrub                                                                                                                               | ±0.8 acres<br>±14.2 acres<br>±25.6 acres                                                   | 2%<br>33%<br>61%             |  |  |
| Existing Critical Terrestrial Habitat Ar  Developed  Forested  Former Gravel Pit/Early Successional  Forest/Scrub-Shrub  Open Field                                                                                                                               | ±1.5 acres<br>±11.4 acres<br>±28.6 acres<br>±0.5 acres<br>±0.8 acres            | 4%<br>26%<br>67%             | Existing Critical Terrestrial Habitat Ar  Developed Forested Former Gravel Pit/Early Successional Forest/Scrub-Shrub Open Field                                                                                                                    | ±0.8 acres<br>±14.2 acres<br>±25.6 acres<br>±1.7 acres<br><0.1 acre                        | 2%<br>33%<br>61%<br>4%       |  |  |
| Existing Critical Terrestrial Habitat Ar  Developed  Forested  Former Gravel Pit/Early Successional Forest/Scrub-Shrub  Open Field  Wetland Resource  Proposed Critical Terrestrial Habitat A                                                                     | ±1.5 acres<br>±11.4 acres<br>±28.6 acres<br>±0.5 acres<br>±0.8 acres            | 4%<br>26%<br>67%<br>1%<br>2% | Existing Critical Terrestrial Habitat Ar  Developed Forested Former Gravel Pit/Early Successional Forest/Scrub-Shrub Open Field Wetland Resource  Proposed Critical Terrestrial Habitat A                                                          | ±0.8 acres ±14.2 acres ±25.6 acres ±1.7 acres <0.1 acre                                    | 2%<br>33%<br>61%<br>4%<br>0% |  |  |
| Existing Critical Terrestrial Habitat Ar  Developed  Forested  Former Gravel Pit/Early Successional Forest/Scrub-Shrub  Open Field  Wetland Resource  Proposed Critical Terrestrial Habitat A                                                                     | ±1.5 acres ±11.4 acres ±28.6 acres ±0.5 acres ±0.8 acres                        | 4%<br>26%<br>67%<br>1%<br>2% | Existing Critical Terrestrial Habitat Ar  Developed Forested Former Gravel Pit/Early Successional Forest/Scrub-Shrub Open Field Wetland Resource  Proposed Critical Terrestrial Habitat A                                                          | ±0.8 acres ±14.2 acres ±25.6 acres ±1.7 acres <0.1 acre                                    | 2%<br>33%<br>61%<br>4%<br>0% |  |  |
| Existing Critical Terrestrial Habitat Ar  Developed  Forested  Former Gravel Pit/Early Successional Forest/Scrub-Shrub  Open Field  Wetland Resource  Proposed Critical Terrestrial Habitat A  Developed Forested                                                 | ±1.5 acres<br>±11.4 acres<br>±28.6 acres<br>±0.5 acres<br>±0.8 acres            | 4%<br>26%<br>67%<br>1%<br>2% | Existing Critical Terrestrial Habitat Ar  Developed Forested Former Gravel Pit/Early Successional Forest/Scrub-Shrub Open Field Wetland Resource  Proposed Critical Terrestrial Habitat A  Developed Forested                                      | ±0.8 acres ±14.2 acres ±25.6 acres ±1.7 acres <0.1 acre                                    | 2%<br>33%<br>61%<br>4%<br>0% |  |  |
| Existing Critical Terrestrial Habitat Ar  Developed  Forested  Former Gravel Pit/Early Successional Forest/Scrub-Shrub  Open Field  Wetland Resource  Proposed Critical Terrestrial Habitat A                                                                     | ±1.5 acres ±11.4 acres ±28.6 acres ±0.5 acres ±0.8 acres                        | 4%<br>26%<br>67%<br>1%<br>2% | Existing Critical Terrestrial Habitat Ar  Developed Forested Former Gravel Pit/Early Successional Forest/Scrub-Shrub Open Field Wetland Resource  Proposed Critical Terrestrial Habitat A                                                          | ±0.8 acres ±14.2 acres ±25.6 acres ±1.7 acres <0.1 acre                                    | 2%<br>33%<br>61%<br>4%<br>0% |  |  |
| Existing Critical Terrestrial Habitat Ar  Developed  Forested  Former Gravel Pit/Early Successional Forest/Scrub-Shrub  Open Field  Wetland Resource  Proposed Critical Terrestrial Habitat A  Developed Forested  Forested  Former Gravel Pit/Early Successional | ±1.5 acres ±11.4 acres ±28.6 acres ±0.5 acres ±0.8 acres  ±3.3 acres ±9.8 acres | 4%<br>26%<br>67%<br>1%<br>2% | Existing Critical Terrestrial Habitat Ar  Developed Forested Former Gravel Pit/Early Successional Forest/Scrub-Shrub Open Field Wetland Resource  Proposed Critical Terrestrial Habitat A  Developed Forested Former Gravel Pit/Early Successional | ±0.8 acres ±14.2 acres ±14.2 acres ±25.6 acres ±1.7 acres <0.1 acre  48.1 acres ±7.1 acres | 2%<br>33%<br>61%<br>4%<br>0% |  |  |

## 100' Vernal Pool Envelope: ±1.0 acres 100'-750' Critical Terrestrial Habitat Area: ±41.7 acres No Impact to 100' Vernal Pool Envelope Developed ±0.0 acres 0% Forested <0.1 acre 0% Former Gravel Pit/Early Successional ±1.0 acres 100% Forest/Scrub-Shrub Open Field ±0.0 acres 0% Wetland Resource ±0.0 acres 0% Proposed Existing 100' Vernal Pool Envelope Developed n/a n/a n/a Forested Former Gravel Pit/Early Successional Forest/Scrub-Shrub n/a n/a n/a Open Field n/a Wetland Resource n/a n/a Existing Critical Terrestrial Habitat Areas: Developed ±0.9 acres 2% Forested ±15.0 acres 36% Former Gravel Pit/Early Successional ±23.7 acres 57% Forest/Scrub-Shrub Open Field ±2.0 acres 5% Wetland Resource <1% ±0.1 acres Proposed Critical Terrestrial Habitat Areas: Developed ±8.4 acres 20% 19% Forested ±7.8 acres Former Gravel Pit/Early Successional ±23.4 acres 56% Forest/Scrub-Shrub Open Field 5% ±2.0 acres Wetland Resource ±0.1 acres <1%

Vernal Pool H

| <u>Vernal Pool E</u> 100' Vernal Pool Envelope: ±1.5 acres  100'-750' Critical Terrestrial Habitat Area: ±44.0 acres |             |     |  |  |
|----------------------------------------------------------------------------------------------------------------------|-------------|-----|--|--|
| No Impact to 100' Vernal Pool Envelope                                                                               |             |     |  |  |
|                                                                                                                      |             |     |  |  |
| Developed                                                                                                            | ±0.0 acres  | 0%  |  |  |
| Forested                                                                                                             | ±0.8 acres  | 53% |  |  |
| Former Gravel Pit/Early Successional Forest/Scrub-Shrub                                                              | ±0.0 acres  | 0%  |  |  |
| Open Field                                                                                                           | ±0.0 acres  | 0%  |  |  |
| Wetland Resource                                                                                                     | ±0.7 acres  | 47% |  |  |
|                                                                                                                      |             | •   |  |  |
| Proposed Existing 100' Vernal Pool I                                                                                 | Envelope    |     |  |  |
|                                                                                                                      | Т.          | Τ.  |  |  |
| Developed                                                                                                            | n/a         | n/a |  |  |
| Forested                                                                                                             | n/a         | n/a |  |  |
| Former Gravel Pit/Early Successional Forest/Scrub-Shrub                                                              | n/a         | n/a |  |  |
| Open Field                                                                                                           | n/a         | n/a |  |  |
| Wetland Resource                                                                                                     | n/a         | n/a |  |  |
|                                                                                                                      |             |     |  |  |
| Existing Critical Terrestrial Habitat A                                                                              | reas:       |     |  |  |
|                                                                                                                      | 1           | T   |  |  |
| Developed                                                                                                            | ±1.3 acres  | 3%  |  |  |
| Forested                                                                                                             | ±31.0 acres | 70% |  |  |
| Former Gravel Pit/Early Successional Forest/Scrub-Shrub                                                              | ±8.7 acres  | 20% |  |  |
| Open Field                                                                                                           | ±0.9 acres  | 2%  |  |  |
| Wetland Resource                                                                                                     | ±2.1 acres  | 5%  |  |  |
|                                                                                                                      | 1           | •   |  |  |
| Proposed Critical Terrestrial Habitat                                                                                | Areas:      |     |  |  |
| Developed                                                                                                            | ±20.4 acres | 46% |  |  |
| Forested                                                                                                             | ±12.3 acres | 28% |  |  |
| - 0 ID:/F I 0 : I                                                                                                    | ±8.3 acres  | 19% |  |  |
|                                                                                                                      |             |     |  |  |
| Former Gravel Pit/Early Successional<br>Forest/Scrub-Shrub<br>Open Field                                             | ±1.0 acres  | 2%  |  |  |

| <u>Vernal Pool G</u> 100' Vernal Pool Envelope: ±2.3 acres  100'-750' Critical Terrestrial Habitat Area: ±47.7 acres |             |     |  |  |              |
|----------------------------------------------------------------------------------------------------------------------|-------------|-----|--|--|--------------|
|                                                                                                                      |             |     |  |  | <del>_</del> |
| No Impact to 100' Vernal Pool Envelo                                                                                 | ре          |     |  |  |              |
| Developed                                                                                                            | 1.00        | 00/ |  |  |              |
| Developed                                                                                                            | ±0.0 acres  | 0%  |  |  |              |
| Forested                                                                                                             | ±0.1 acres  | 4%  |  |  |              |
| Former Gravel Pit/Early Successional Forest/Scrub-Shrub                                                              | ±2.2 acres  | 96% |  |  |              |
| Open Field                                                                                                           | ±0.0 acres  | 0%  |  |  |              |
| Wetland Resource                                                                                                     | ±0.0 acres  | 0%  |  |  |              |
| Proposed Existing 100' Vernal Pool E                                                                                 | nyelone     |     |  |  |              |
| Proposed Existing 100 Vernair ooi E                                                                                  | iiveiope    |     |  |  |              |
| Developed                                                                                                            | n/a         | n/a |  |  |              |
| Forested                                                                                                             | n/a         | n/a |  |  |              |
| Former Gravel Pit/Early Successional Forest/Scrub-Shrub                                                              | n/a         | n/a |  |  |              |
| Open Field                                                                                                           | n/a         | n/a |  |  |              |
| Wetland Resource                                                                                                     | n/a         | n/a |  |  |              |
|                                                                                                                      |             |     |  |  |              |
| Existing Critical Terrestrial Habitat Ar                                                                             | eas:        |     |  |  |              |
| Developed                                                                                                            | ±6.7 acres  | 14% |  |  |              |
| Forested                                                                                                             | ±22.5 acres | 47% |  |  |              |
| Former Gravel Pit/Early Successional Forest/Scrub-Shrub                                                              | ±16.4 acres | 34% |  |  |              |
| Open Field                                                                                                           | ±1.3 acres  | 3%  |  |  |              |
| Wetland Resource                                                                                                     | ±0.8 acres  | 2%  |  |  |              |
| Proposed Critical Terrestrial Habitat A                                                                              | roas.       |     |  |  |              |
|                                                                                                                      | 401         |     |  |  |              |
| Developed                                                                                                            | ±11.3 acres | 24% |  |  |              |
| Forested                                                                                                             | ±18.3 acres | 38% |  |  |              |
| Former Gravel Pit/Early Successional Forest/Scrub-Shrub                                                              | ±16.0 acres | 33% |  |  |              |
| Open Field                                                                                                           | ±1.3 acres  | 3%  |  |  |              |
| Wetland Resource                                                                                                     | ±0.8 acres  | 2%  |  |  |              |
|                                                                                                                      |             |     |  |  |              |

| <u>Vernal Pool 3E</u> 100' Vernal Pool Envelope: ±1.0 acres  100'-750' Critical Terrestrial Habitat Area: ±41.6 acres |             |      |  |
|-----------------------------------------------------------------------------------------------------------------------|-------------|------|--|
| No Impact to 100' Vernal Pool Envelo                                                                                  | pe          |      |  |
|                                                                                                                       |             |      |  |
| Developed                                                                                                             | ±0.0 acres  | 0%   |  |
| Forested                                                                                                              | ±0.0 acres  | 0%   |  |
| Former Gravel Pit/Early Successional Forest/Scrub-Shrub                                                               | ±1.0 acres  | 100% |  |
| Open Field                                                                                                            | ±0.0 acres  | 0%   |  |
| Wetland Resource                                                                                                      | ±0.0 acres  | 0%   |  |
| Proposed Existing 100' Vernal Pool E                                                                                  | nvelope     |      |  |
| Developed                                                                                                             | n/a         | n/a  |  |
| Forested                                                                                                              | n/a         | n/a  |  |
| Former Gravel Pit/Early Successional Forest/Scrub-Shrub                                                               | n/a         | n/a  |  |
| Open Field                                                                                                            | n/a         | n/a  |  |
| Wetland Resource                                                                                                      | n/a         | n/a  |  |
| Existing Critical Terrestrial Habitat Are                                                                             | eas:        |      |  |
| Developed                                                                                                             | ±1.5 acres  | 4%   |  |
| Forested                                                                                                              | ±7.8 acres  | 19%  |  |
| Former Gravel Pit/Early Successional Forest/Scrub-Shrub                                                               | ±31.6 acres | 76%  |  |
| Open Field                                                                                                            | ±0.5 acres  | 1%   |  |
| Wetland Resource                                                                                                      | ±0.2 acres  | <1%  |  |
| Proposed Critical Terrestrial Habitat A                                                                               | reas:       |      |  |
| Developed                                                                                                             | ±1.6 acres  | 4%   |  |
| Forested                                                                                                              | ±7.8 acres  | 19%  |  |
| Former Gravel Pit/Early Successional Forest/Scrub-Shrub                                                               | ±31.5 acres | 76%  |  |
| Open Field                                                                                                            | ±0.5 acres  | 1%   |  |
| Wetland Resource                                                                                                      | ±0.2 acres  | <1%  |  |
|                                                                                                                       |             |      |  |

| <u>100' Vernal Pool</u><br>100'-750' Critical Terresti                                                                                        | <u>10</u><br>100'-750' C                     |            |                                                                                                  |
|-----------------------------------------------------------------------------------------------------------------------------------------------|----------------------------------------------|------------|--------------------------------------------------------------------------------------------------|
| No Impact to 100' Vernal Pool Envel                                                                                                           | ope                                          |            | No Impact to 100' Ver                                                                            |
| Developed                                                                                                                                     | ±0.0 acres                                   | 0%         | Developed                                                                                        |
| Forested                                                                                                                                      | ±0.2 acres                                   | 20%        | Forested                                                                                         |
| Former Gravel Pit/Early Successional Forest/Scrub-Shrub                                                                                       | ±0.8 acres                                   | 80%        | Former Gravel Pit/Early<br>Forest/Scrub-Shrub                                                    |
| Open Field                                                                                                                                    | ±0.0 acres                                   | 0%         | Open Field                                                                                       |
| Wetland Resource                                                                                                                              | ±0.0 acres                                   | 0%         | Wetland Resource                                                                                 |
| Proposed Existing 100' Vernal Pool                                                                                                            | Envelope                                     |            | Proposed Existing 10                                                                             |
| Developed                                                                                                                                     | n/a                                          | n/a        | Developed                                                                                        |
| Forested                                                                                                                                      | n/a                                          | n/a        | Forested                                                                                         |
| Former Gravel Pit/Early Successional Forest/Scrub-Shrub                                                                                       | n/a                                          | n/a        | Former Gravel Pit/Early<br>Forest/Scrub-Shrub                                                    |
| Open Field                                                                                                                                    | n/a                                          | n/a        | Open Field                                                                                       |
| Wetland Resource                                                                                                                              | n/a                                          | n/a        | Wetland Resource                                                                                 |
| Existing Critical Terrestrial Habitat A                                                                                                       | reas:                                        |            | Existing Critical Terre                                                                          |
| Developed                                                                                                                                     | ±7.5 acres                                   | 18%        | Developed                                                                                        |
| Forested                                                                                                                                      | ±17.4 acres                                  | 42%        | Forested                                                                                         |
|                                                                                                                                               | ±13.5 acres                                  | 33%        | Former Gravel Pit/Early<br>Forest/Scrub-Shrub                                                    |
| Former Gravel Pit/Early Successional Forest/Scrub-Shrub                                                                                       |                                              |            | i orestroctub-officib                                                                            |
|                                                                                                                                               | ±2.3 acres                                   | 6%         | Open Field                                                                                       |
| Forest/Scrub-Shrub                                                                                                                            | ±2.3 acres<br>±0.6 acres                     | 6%<br>1%   |                                                                                                  |
| Forest/Scrub-Shrub<br>Open Field                                                                                                              | ±0.6 acres                                   | +          | Open Field                                                                                       |
| Forest/Scrub-Shrub  Open Field  Wetland Resource                                                                                              | ±0.6 acres                                   | +          | Open Field Wetland Resource                                                                      |
| Forest/Scrub-Shrub Open Field Wetland Resource Proposed Critical Terrestrial Habitat                                                          | ±0.6 acres                                   | 1%         | Open Field Wetland Resource Proposed Critical Terr                                               |
| Forest/Scrub-Shrub Open Field Wetland Resource Proposed Critical Terrestrial Habitat Developed                                                | ±0.6 acres  Areas:  ±11.5 acres              | 28%        | Open Field Wetland Resource Proposed Critical Ten                                                |
| Forest/Scrub-Shrub Open Field Wetland Resource Proposed Critical Terrestrial Habitat  Developed Forested Former Gravel Pit/Early Successional | ±0.6 acres  Areas:  ±11.5 acres  ±13.9 acres | 28%<br>34% | Open Field Wetland Resource  Proposed Critical Teres  Developed Forested Former Gravel Pit/Early |

| Vernal Pool L  100' Vernal Pool Envelope: ±1.0 acres  100'-750' Critical Terrestrial Habitat Area: ±41.6 acres |             |      |  |  |
|----------------------------------------------------------------------------------------------------------------|-------------|------|--|--|
| No Impact to 100' Vernal Pool Envelo                                                                           | ре          |      |  |  |
|                                                                                                                |             |      |  |  |
| Developed                                                                                                      | ±0.0 acres  | 0%   |  |  |
| Forested                                                                                                       | ±0.0 acres  | 0%   |  |  |
| Former Gravel Pit/Early Successional<br>Forest/Scrub-Shrub                                                     | ±1.0 acres  | 100% |  |  |
| Open Field                                                                                                     | ±0.0 acres  | 0%   |  |  |
| Wetland Resource                                                                                               | ±0.0 acres  | 0%   |  |  |
| Proposed Existing 100' Vernal Pool E                                                                           | Envelope    |      |  |  |
| Developed                                                                                                      | n/a         | n/a  |  |  |
| Forested                                                                                                       | n/a         | n/a  |  |  |
| Former Gravel Pit/Early Successional Forest/Scrub-Shrub                                                        | n/a         | n/a  |  |  |
| Open Field                                                                                                     | n/a         | n/a  |  |  |
| Wetland Resource                                                                                               | n/a         | n/a  |  |  |
| Existing Critical Terrestrial Habitat Ar                                                                       | eas:        |      |  |  |
| Developed                                                                                                      | <0.1 acre   | 0%   |  |  |
| Forested                                                                                                       | ±5.8 acres  | 14%  |  |  |
| Former Gravel Pit/Early Successional Forest/Scrub-Shrub                                                        | ±35.8 acres | 86%  |  |  |
| Open Field                                                                                                     | ±0.0 acres  | 0%   |  |  |
| Wetland Resource                                                                                               | ±0.0 acres  | 0%   |  |  |
| Proposed Critical Terrestrial Habitat A                                                                        | Areas:      |      |  |  |
| Developed                                                                                                      | ±2.4 acres  | 6%   |  |  |
| Forested                                                                                                       | ±3.7 acres  | 9%   |  |  |
| Former Gravel Pit/Early Successional Forest/Scrub-Shrub                                                        | ±35.5 acres | 85%  |  |  |
| Open Field                                                                                                     | ±0.0 acres  | 0%   |  |  |
| Wetland Resource                                                                                               | ±0.0 acres  | 0%   |  |  |