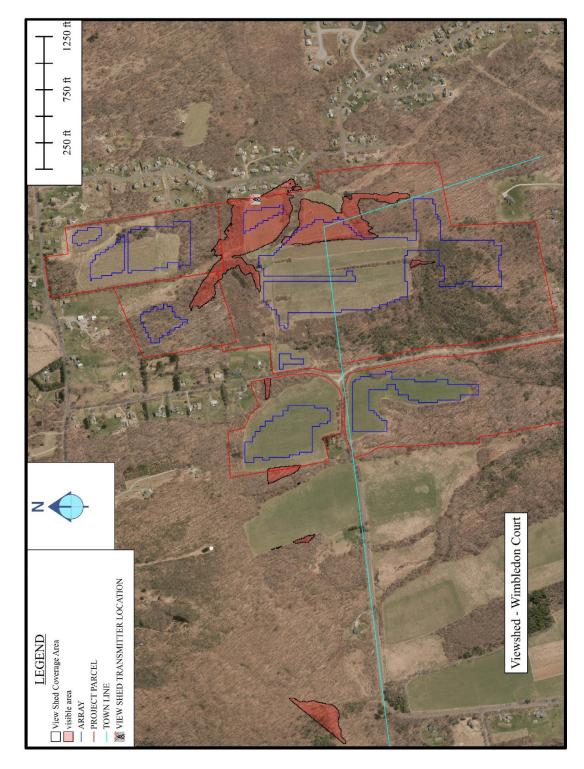

Figure 4 - Viewshed from Wilson Road/Town Farm Road Intersection

Figure 5 - Viewshed from residential property on Wimbeldon Court

Figure 6 - Observation Point Location Map

Figure 7 - OP 1 Existing Conditions