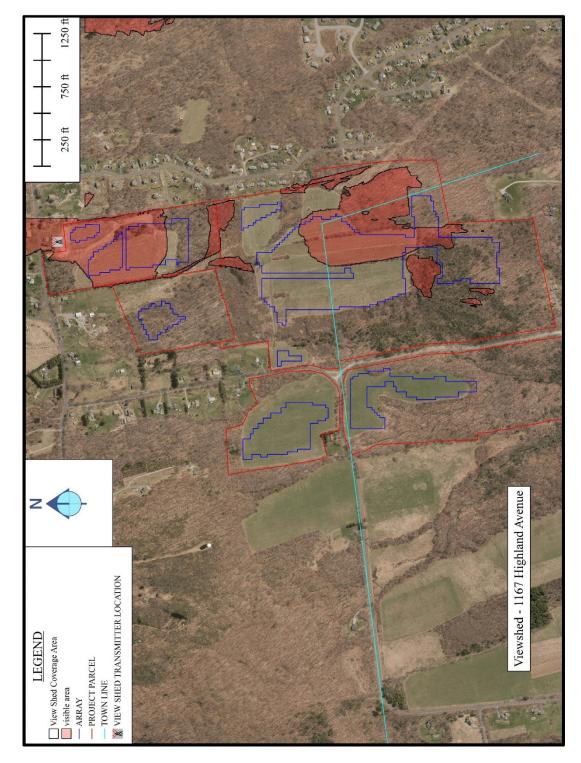

Silicon Ranch - Litchfield/Torrington Quantitative and Qualitative Visual Impacts

Figure 1 - Viewshed from residential property at 1167 Highland Avenue

Figure 2 - Viewshed from Town Farm Road

Figure 3 - Viewshed from Town Farm Road