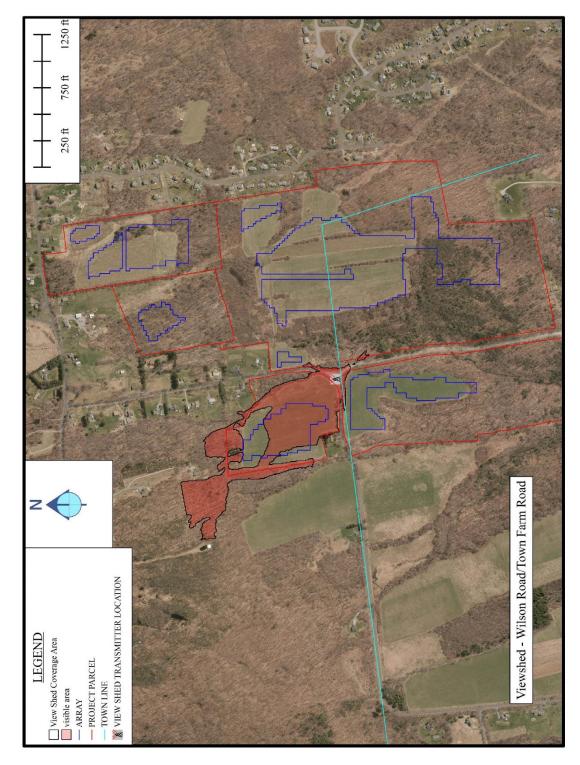

Figure 4 - Viewshed from Wilson Road/Town Farm Road Intersection

Figure 5 - Viewshed from residential property on Wimbeldon Court

Figure 6 - Observation Point Location Map

Figure 7 - OP 1 Existing Conditions