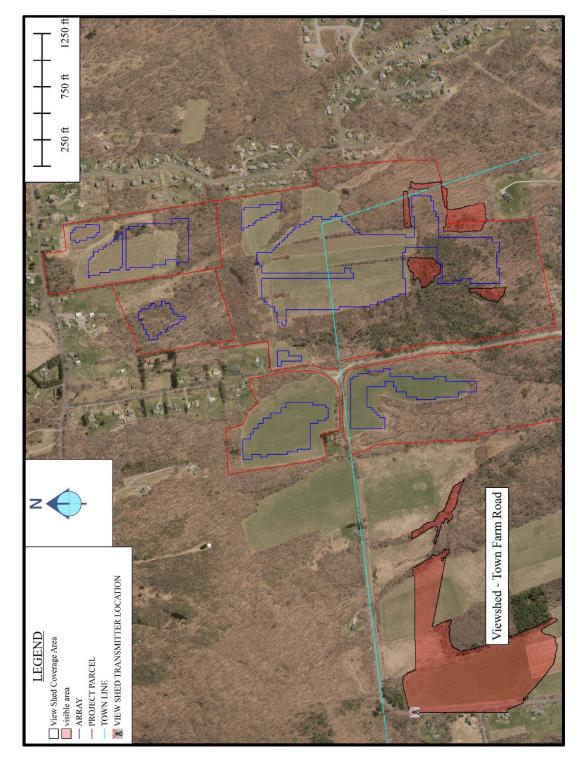

Silicon Ranch - Litchfield/Torrington Quantitative and Qualitative Visual Impacts

Figure 1 - Viewshed from residential property at 1167 Highland Avenue

Figure 2 - Viewshed from Town Farm Road

Figure 3 - Viewshed from Town Farm Road