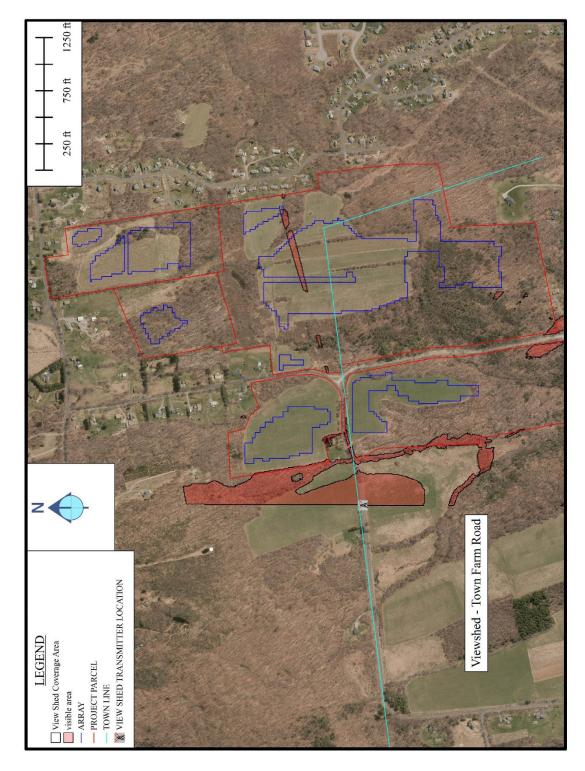

Silicon Ranch - Litchfield/Torrington Quantitative and Qualitative Visual Impacts

Figure 1 - Viewshed from residential property at 1167 Highland Avenue

Figure 2 - Viewshed from Town Farm Road

Figure 3 - Viewshed from Town Farm Road