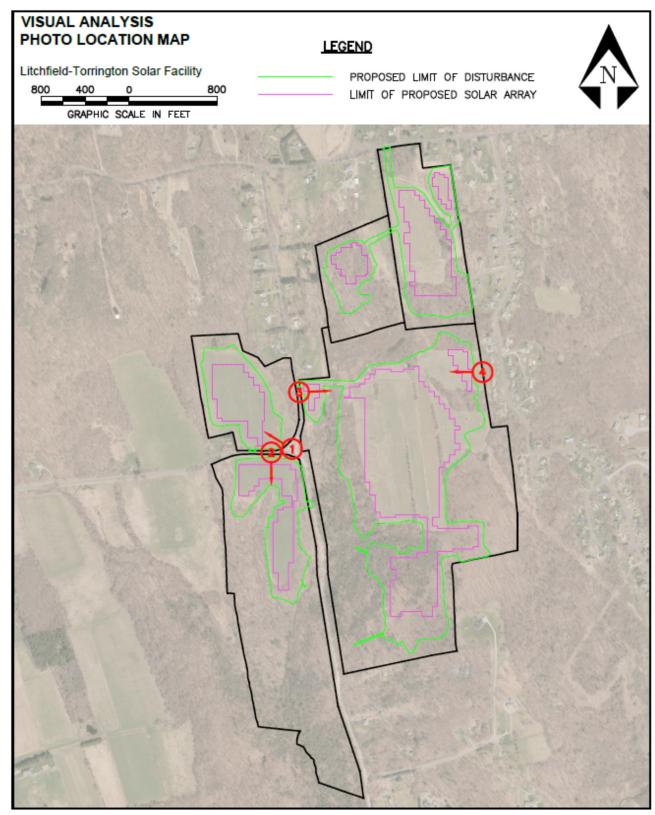

Silicon Ranch - Litchfield/Torrington Quantitative and Qualitative Visual Impacts

Figure 1 - Viewshed from residential property at 1167 Highland Avenue

Figure 2 - Viewshed from Town Farm Road

Figure 3 - Viewshed from Town Farm Road

Figure 4 - Viewshed from Wilson Road/Town Farm Road Intersection

Figure 5 - Viewshed from residential property on Wimbeldon Court

Figure 6 - Observation Point Location Map

Figure 7 - OP 1 Existing Conditions

Figure 8 - OP 1 Proposed Conditions

Figure 9 - OP 2 Existing Conditions

Figure 10 - OP-2 Proposed Conditions

Figure 11 - OP 3 Existing Conditions

Figure 12 - OP 3 Proposed Conditions

Figure 13 - OP 4 Existing Conditions

Figure 14 - OP 4 Proposed Conditions