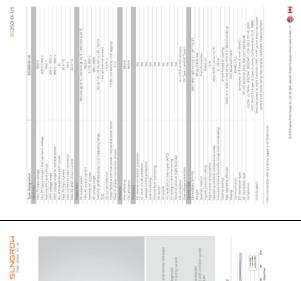

The Project would be located on portions of six (6) separate parcels in the northern portion of the Towns of Litchfield and the southwest portion of the City of Torrington, Connecticut, totaling approximately 212 acres. Each of the parcels are owned by the Silicon Ranch Corporation. The Project would consist of the installation of ground-mounted photovoltaic panels, centralized inverters and transformers, electrical lines, an electric transformer, a station controller, a perimeter fence, and interior access roads. For additional detail regarding the location of the Property and the layout of site improvements, please see the attached Project Plan.

| TORRINGTON, CT 06790, USA. | LAT: 41.794157°N<br>LON: 73.168028°W |  |
|----------------------------|--------------------------------------|--|

| 2-298 ROSSI RD<br>ORRINGTON, CT 06790, USA. | LAT: 41.794157°N<br>LON: 73.168028°W |  |
|---------------------------------------------|--------------------------------------|--|
| 2-298 F<br>TORRINGTON                       | LAT: 41.<br>LON: 73                  |  |

| LITCHFIELD<br>SOLAR | 2-298 ROSSI RD<br>TORRINGTON, CT 06790, USA. |
|---------------------|----------------------------------------------|
|                     |                                              |