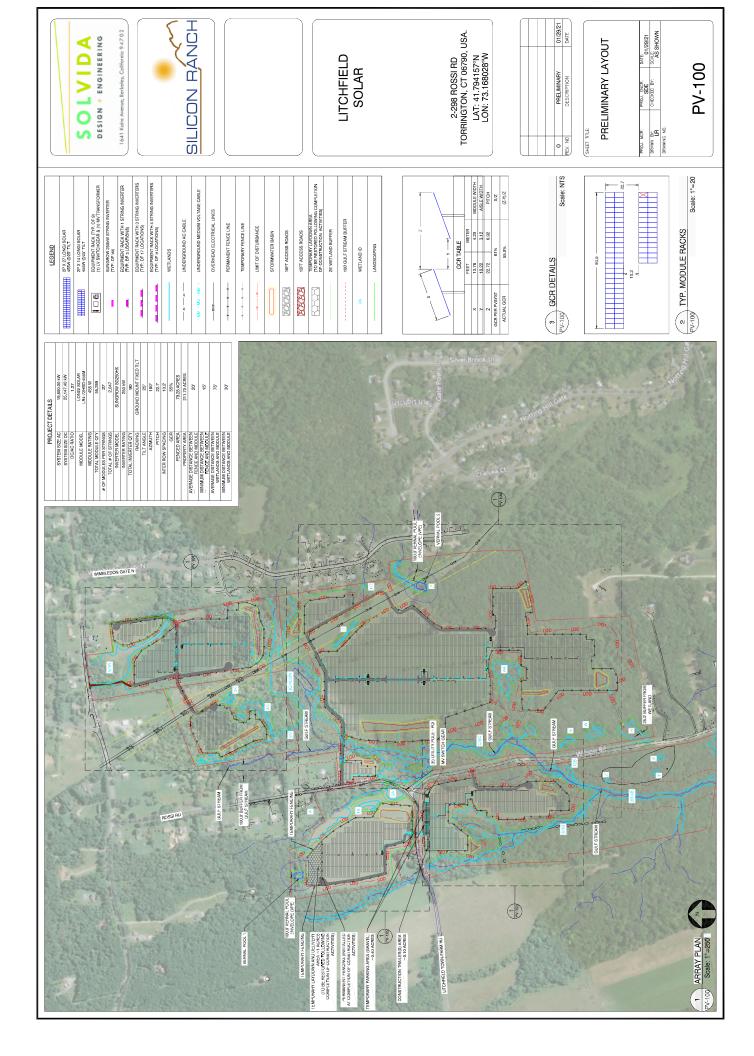

The Project would be located on portions of six (6) separate parcels in the northern portion of the Towns of Litchfield and the southwest portion of the City of Torrington, Connecticut, totaling approximately 212 acres. Each of the parcels are owned by the Silicon Ranch Corporation. The Project would consist of the installation of ground-mounted photovoltaic panels, centralized inverters and transformers, electrical lines, an electric transformer, a station controller, a perimeter fence, and interior access roads. For additional detail regarding the location of the Property and the layout of site improvements, please see the attached Project Plan.

| TORRINGTON, CT 06790, USA. | LAT: 41.794157°N<br>LON: 73.168028°W |  |
|----------------------------|--------------------------------------|--|

| 2-298 ROSSI RD<br>ORRINGTON, CT 06790, USA. | LAT: 41.794157°N<br>LON: 73.168028°W |  |
|---------------------------------------------|--------------------------------------|--|
| 2-298 F<br>TORRINGTON                       | LAT: 41.<br>LON: 73                  |  |

| LITCHFIELD<br>SOLAR | 2-298 ROSSI RD<br>TORRINGTON, CT 06790, USA. |
|---------------------|----------------------------------------------|
|                     |                                              |

| ĺ                | (I YP. UP 3 LUCATIONS)                                                                  |
|------------------|-----------------------------------------------------------------------------------------|
| 1                | EQUIPMENT RACK WITH 3 STRING INVERTERS (TYP. OF 17 LOCATIONS)                           |
|                  | EQUIPMENT RACK WITH 4 STRING INVERTERS (TYP. OF 9 LOGATIONS)                            |
|                  | WETLANDS                                                                                |
| 31 - 31 -        | UNDERGROUND AC CABLE                                                                    |
| - MV - MV - MV - | UNDERGROUND MEDIUM VOLTAGE CABLE                                                        |
| -01470-          | OVERHEAD ELECTRICAL LINES                                                               |
| <u> </u>         | PERMANENT FENCE LINE                                                                    |
| (0) (0)          | LIMIT OF DISTURBANCE                                                                    |
|                  | STORMWATER BASIN                                                                        |
| 82828            | 16FT ACCESS ROADS                                                                       |
| 8080808          | 12FT ACCESS HOADS                                                                       |
| RAA<br>B         | TEMPORARY LAYDOWN AREA (TO BE RESTORED FOLLOWING COMPLETION OF CONSTRUCTION ACTIVITIES) |
|                  | 25 WETLAND BUFFER                                                                       |
|                  | 100' GULF STREAM BUFFER                                                                 |
|                  | LANDSCAPING                                                                             |
|                  |                                                                                         |

SILICON BANCH

29 X 14 LONGISOUAN
SWESS TILL
EQUIPMENT LOCK (THE OF B)
SWESS TILL
SWESS SWESS TILL
SWESS SWESS TILL
THE OF SWESS SWESS TINNER MARTER
THE OF SWESS SWESS TINNER MARTER
THE OF SWESS SWESS TINNER MARTER
THE OF SWESS TINNER T