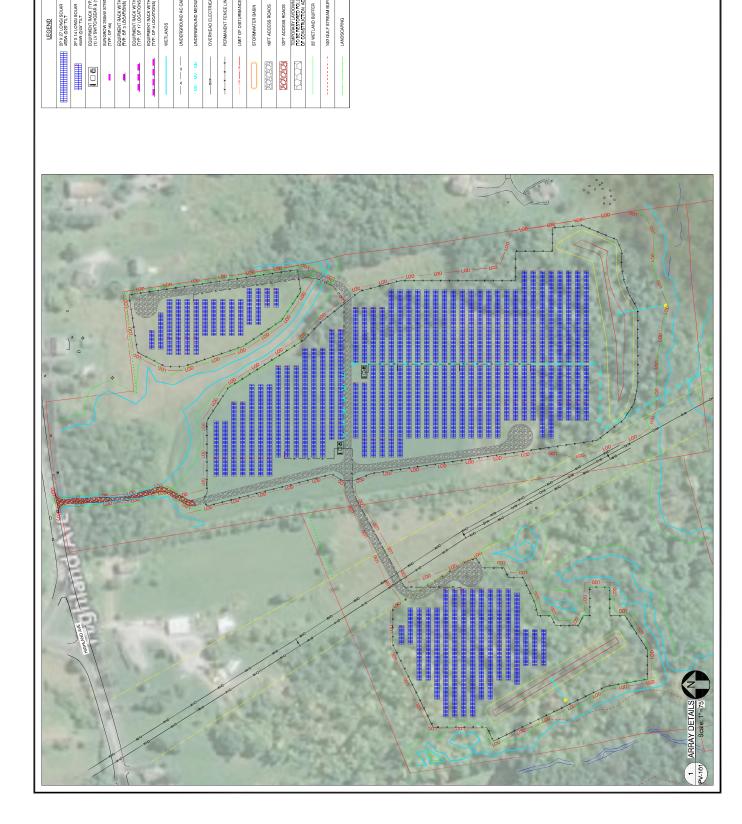

The Project would be located on portions of six (6) separate parcels in the northern portion of the Towns of Litchfield and the southwest portion of the City of Torrington, Connecticut, totaling approximately 212 acres. Each of the parcels are owned by the Silicon Ranch Corporation. The Project would consist of the installation of ground-mounted photovoltaic panels, centralized inverters and transformers, electrical lines, an electric transformer, a station controller, a perimeter fence, and interior access roads. For additional detail regarding the location of the Property and the layout of site improvements, please see the attached Project Plan.

| ĺ                | (I YP. UP 3 LUCATIONS)                                                                  |
|------------------|-----------------------------------------------------------------------------------------|
| 1                | EQUIPMENT RACK WITH 3 STRING INVERTERS (TYP. OF 17 LOCATIONS)                           |
|                  | EQUIPMENT RACK WITH 4 STRING INVERTERS (TYP. OF 9 LOGATIONS)                            |
|                  | WETLANDS                                                                                |
| 31 - 31 -        | UNDERGROUND AC CABLE                                                                    |
| - MV - MV - MV - | UNDERGROUND MEDIUM VOLTAGE CABLE                                                        |
| -01470-          | OVERHEAD ELECTRICAL LINES                                                               |
| <u> </u>         | PERMANENT FENCE LINE                                                                    |
| (0) (0)          | LIMIT OF DISTURBANCE                                                                    |
|                  | STORMWATER BASIN                                                                        |
| 82828            | 16FT ACCESS ROADS                                                                       |
| 8080808          | 12FT ACCESS HOADS                                                                       |
| RAA<br>B         | TEMPORARY LAYDOWN AREA (TO BE RESTORED FOLLOWING COMPLETION OF CONSTRUCTION ACTIVITIES) |
|                  | 25 WETLAND BUFFER                                                                       |
|                  | 100' GULF STREAM BUFFER                                                                 |
|                  | LANDSCAPING                                                                             |
|                  |                                                                                         |

1 1

01/29/21 DATE

PRELIMINARY DESCRIPTION

| PROJ. ENGR. | DATE: | SDE | 01/29/21 | CHECKED BY: | SCALE: | AS SHOWN

DRAWN BY: LR DRAWING NO.

PV-102

ARRAY DETAILS

2-298 ROSSI RD TORRINGTON, CT 06790, USA. LAT: 41.794157°N LON: 73.168028°W