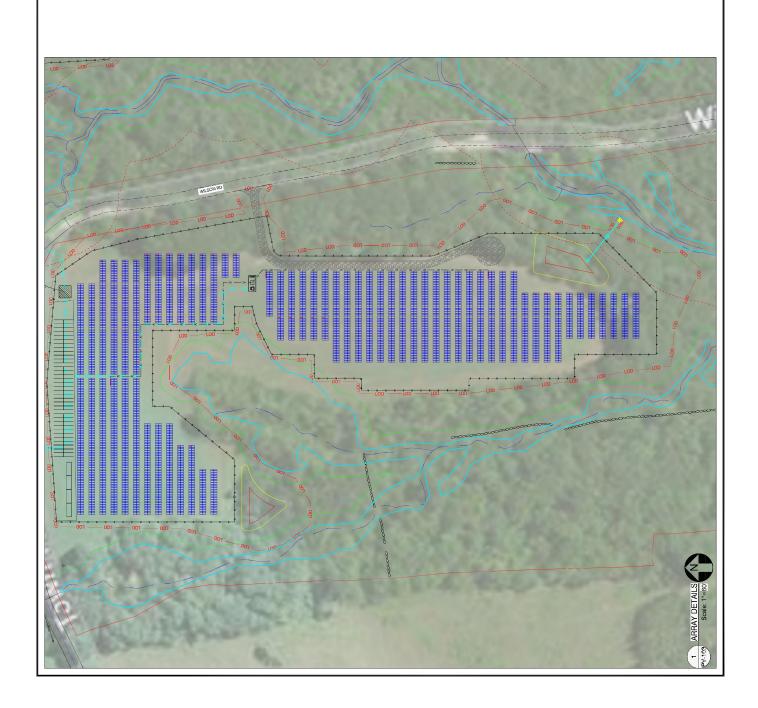

The Project would be located on portions of six (6) separate parcels in the northern portion of the Towns of Litchfield and the southwest portion of the City of Torrington, Connecticut, totaling approximately 212 acres. Each of the parcels are owned by the Silicon Ranch Corporation. The Project would consist of the installation of ground-mounted photovoltaic panels, centralized inverters and transformers, electrical lines, an electric transformer, a station controller, a perimeter fence, and interior access roads. For additional detail regarding the location of the Property and the layout of site improvements, please see the attached Project Plan.

| ĺ                | (I YP. UP 3 LUCATIONS)                                                                  |
|------------------|-----------------------------------------------------------------------------------------|
| 1                | EQUIPMENT RACK WITH 3 STRING INVERTERS (TYP. OF 17 LOCATIONS)                           |
|                  | EQUIPMENT RACK WITH 4 STRING INVERTERS (TYP. OF 9 LOGATIONS)                            |
|                  | WETLANDS                                                                                |
| 31 - 31 -        | UNDERGROUND AC CABLE                                                                    |
| - MV - MV - MV - | UNDERGROUND MEDIUM VOLTAGE CABLE                                                        |
| -01470-          | OVERHEAD ELECTRICAL LINES                                                               |
| <u> </u>         | PERMANENT FENCE LINE                                                                    |
| (0) (0)          | LIMIT OF DISTURBANCE                                                                    |
|                  | STORMWATER BASIN                                                                        |
| 82828            | 16FT ACCESS ROADS                                                                       |
| 8080808          | 12FT ACCESS HOADS                                                                       |
| RAA<br>B         | TEMPORARY LAYDOWN AREA (TO BE RESTORED FOLLOWING COMPLETION OF CONSTRUCTION ACTIVITIES) |
|                  | 25 WETLAND BUFFER                                                                       |
|                  | 100' GULF STREAM BUFFER                                                                 |
|                  | LANDSCAPING                                                                             |
|                  |                                                                                         |