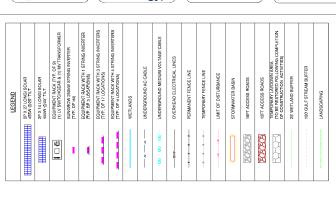

| ĺ                | (I YP. UP 3 LUCATIONS)                                                                  |
|------------------|-----------------------------------------------------------------------------------------|
| 1                | EQUIPMENT RACK WITH 3 STRING INVERTERS (TYP. OF 17 LOCATIONS)                           |
|                  | EQUIPMENT RACK WITH 4 STRING INVERTERS (TYP. OF 9 LOGATIONS)                            |
|                  | WETLANDS                                                                                |
| 31 - 31 -        | UNDERGROUND AC CABLE                                                                    |
| - MV - MV - MV - | UNDERGROUND MEDIUM VOLTAGE CABLE                                                        |
| -01470-          | OVERHEAD ELECTRICAL LINES                                                               |
| <u> </u>         | PERMANENT FENCE LINE                                                                    |
| (0) (0)          | LIMIT OF DISTURBANCE                                                                    |
|                  | STORMWATER BASIN                                                                        |
| 82828            | 16FT ACCESS ROADS                                                                       |
| 8080808          | 12FT ACCESS HOADS                                                                       |
| RAA<br>B         | TEMPORARY LAYDOWN AREA (TO BE RESTORED FOLLOWING COMPLETION OF CONSTRUCTION ACTIVITIES) |
|                  | 25 WETLAND BUFFER                                                                       |
|                  | 100' GULF STREAM BUFFER                                                                 |
|                  | LANDSCAPING                                                                             |
|                  |                                                                                         |