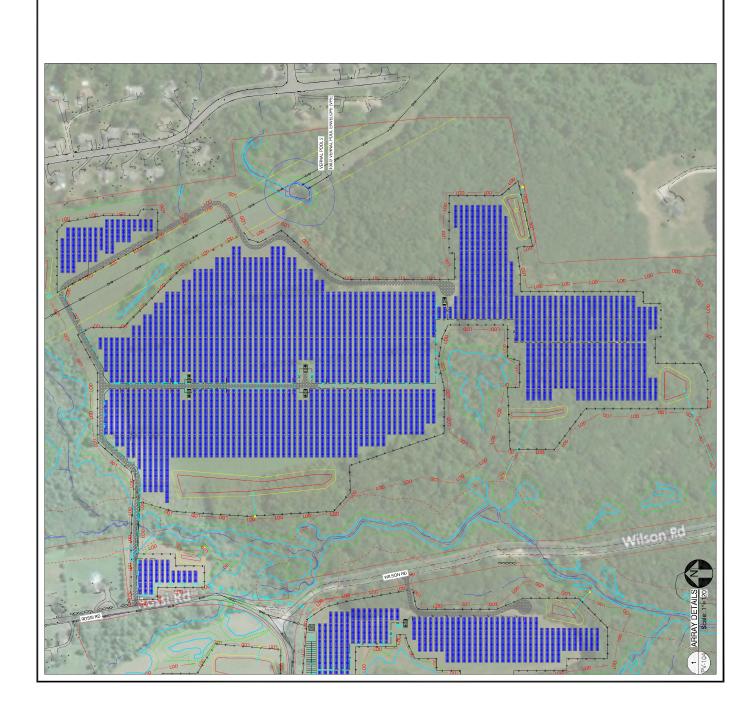

The Project would be located on portions of six (6) separate parcels in the northern portion of the Towns of Litchfield and the southwest portion of the City of Torrington, Connecticut, totaling approximately 212 acres. Each of the parcels are owned by the Silicon Ranch Corporation. The Project would consist of the installation of ground-mounted photovoltaic panels, centralized inverters and transformers, electrical lines, an electric transformer, a station controller, a perimeter fence, and interior access roads. For additional detail regarding the location of the Property and the layout of site improvements, please see the attached Project Plan.

| TORRINGTON, CT 06790, USA. | LAT: 41.794157°N<br>LON: 73.168028°W |  |
|----------------------------|--------------------------------------|--|

| 2-298 ROSSI RD<br>ORRINGTON, CT 06790, USA. | LAT: 41.794157°N<br>LON: 73.168028°W |  |
|---------------------------------------------|--------------------------------------|--|
| 2-298 F<br>TORRINGTON                       | LAT: 41.<br>LON: 73                  |  |

| LITCHFIELD<br>SOLAR | 2-298 ROSSI RD<br>TORRINGTON, CT 06790, USA. |
|---------------------|----------------------------------------------|
|                     |                                              |