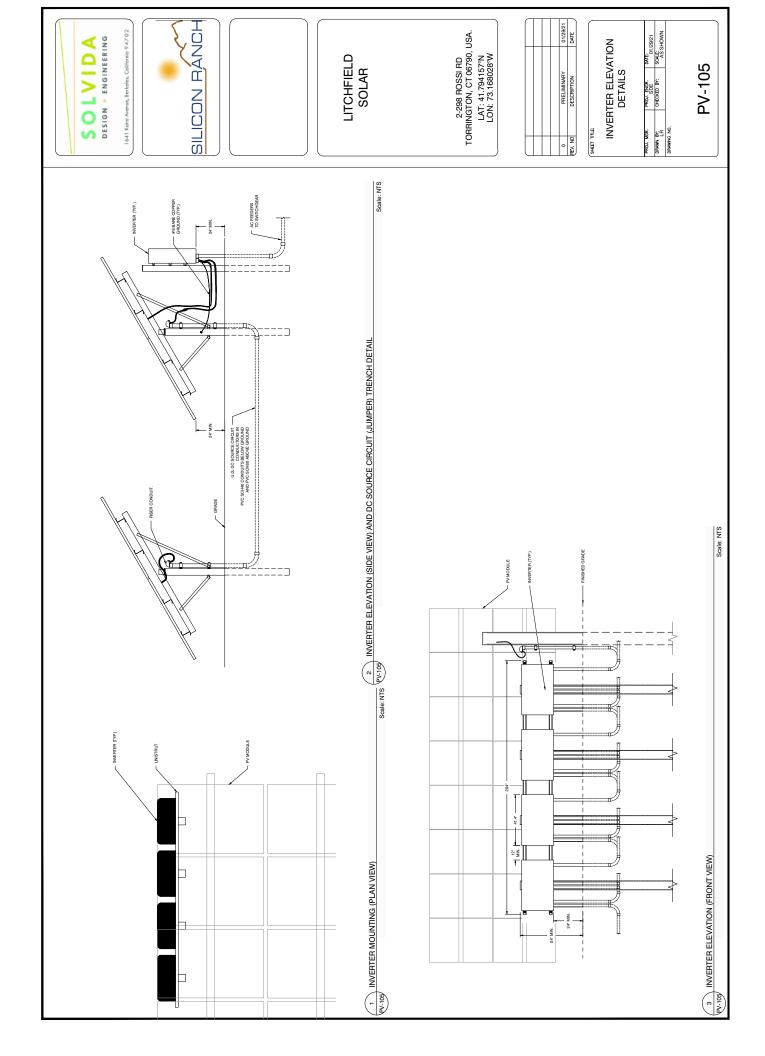

1 1

01/29/21 DATE

PRELIMINARY DESCRIPTION

| PROJ. ENGR. | DATE: | SDE | 01/29/21 | CHECKED BY: | SCALE: | AS SHOWN

DRAWN BY: LR DRAWING NO.

PV-102

ARRAY DETAILS

2-298 ROSSI RD TORRINGTON, CT 06790, USA. LAT: 41.794157°N LON: 73.168028°W