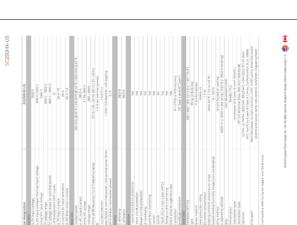

The Project would be located on portions of six (6) separate parcels in the northern portion of the Towns of Litchfield and the southwest portion of the City of Torrington, Connecticut, totaling approximately 212 acres. Each of the parcels are owned by the Silicon Ranch Corporation. The Project would consist of the installation of ground-mounted photovoltaic panels, centralized inverters and transformers, electrical lines, an electric transformer, a station controller, a perimeter fence, and interior access roads. For additional detail regarding the location of the Property and the layout of site improvements, please see the attached Project Plan.

| ĺ                | (I YP. UP 3 LUCATIONS)                                                                  |
|------------------|-----------------------------------------------------------------------------------------|
| 1                | EQUIPMENT RACK WITH 3 STRING INVERTERS (TYP. OF 17 LOCATIONS)                           |
|                  | EQUIPMENT RACK WITH 4 STRING INVERTERS (TYP. OF 9 LOGATIONS)                            |
|                  | WETLANDS                                                                                |
| 31 - 31 -        | UNDERGROUND AC CABLE                                                                    |
| - MV - MV - MV - | UNDERGROUND MEDIUM VOLTAGE CABLE                                                        |
| -01470-          | OVERHEAD ELECTRICAL LINES                                                               |
| <u> </u>         | PERMANENT FENCE LINE                                                                    |
| (0) (0)          | LIMIT OF DISTURBANCE                                                                    |
|                  | STORMWATER BASIN                                                                        |
| 82828            | 16FT ACCESS ROADS                                                                       |
| 8080808          | 12FT ACCESS HOADS                                                                       |
| RAA<br>B         | TEMPORARY LAYDOWN AREA (TO BE RESTORED FOLLOWING COMPLETION OF CONSTRUCTION ACTIVITIES) |
|                  | 25 WETLAND BUFFER                                                                       |
|                  | 100' GULF STREAM BUFFER                                                                 |
|                  | LANDSCAPING                                                                             |
|                  |                                                                                         |