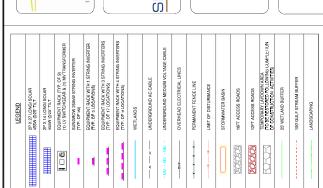

| ĺ                | (I YP. UP 3 LUCATIONS)                                                                  |
|------------------|-----------------------------------------------------------------------------------------|
| 1                | EQUIPMENT RACK WITH 3 STRING INVERTERS (TYP. OF 17 LOCATIONS)                           |
|                  | EQUIPMENT RACK WITH 4 STRING INVERTERS (TYP. OF 9 LOGATIONS)                            |
|                  | WETLANDS                                                                                |
| 31 - 31 -        | UNDERGROUND AC CABLE                                                                    |
| - MV - MV - MV - | UNDERGROUND MEDIUM VOLTAGE CABLE                                                        |
| -01470-          | OVERHEAD ELECTRICAL LINES                                                               |
| <u> </u>         | PERMANENT FENCE LINE                                                                    |
| (0) (0)          | LIMIT OF DISTURBANCE                                                                    |
|                  | STORMWATER BASIN                                                                        |
| 82828            | 16FT ACCESS ROADS                                                                       |
| 8080808          | 12FT ACCESS HOADS                                                                       |
| RAA<br>B         | TEMPORARY LAYDOWN AREA (TO BE RESTORED FOLLOWING COMPLETION OF CONSTRUCTION ACTIVITIES) |
|                  | 25 WETLAND BUFFER                                                                       |
|                  | 100' GULF STREAM BUFFER                                                                 |
|                  | LANDSCAPING                                                                             |
|                  |                                                                                         |

SILICON BANCH

29 X 14 LONGISOUAN
SWESS TILL
EQUIPMENT LOCK (THE OF B)
SWESS TILL
SWESS SWESS TILL
SWESS SWESS TILL
THE OF SWESS SWESS TINNER MARTER
THE OF SWESS SWESS TINNER MARTER
THE OF SWESS SWESS TINNER MARTER
THE OF SWESS TINNER T