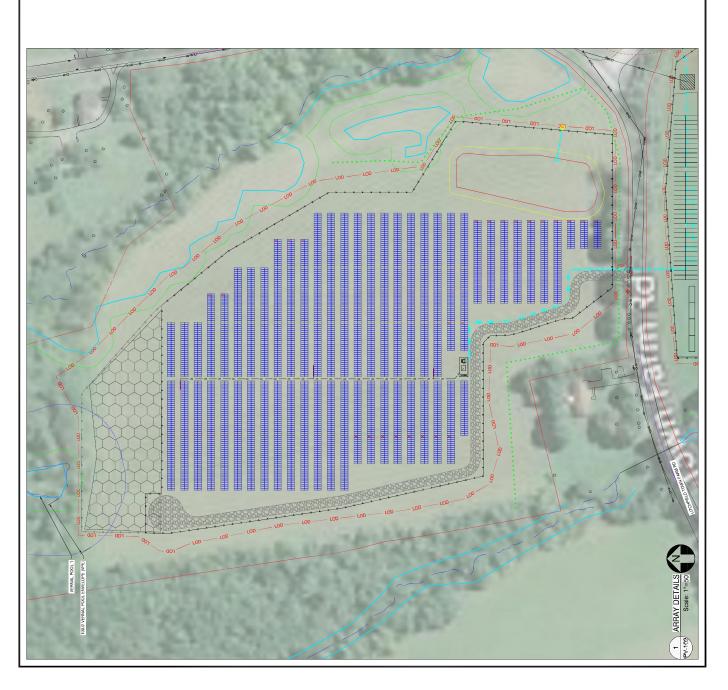

The Project would be located on portions of six (6) separate parcels in the northern portion of the Towns of Litchfield and the southwest portion of the City of Torrington, Connecticut, totaling approximately 212 acres. Each of the parcels are owned by the Silicon Ranch Corporation. The Project would consist of the installation of ground-mounted photovoltaic panels, centralized inverters and transformers, electrical lines, an electric transformer, a station controller, a perimeter fence, and interior access roads. For additional detail regarding the location of the Property and the layout of site improvements, please see the attached Project Plan.

1 1

01/29/21 DATE

PRELIMINARY DESCRIPTION

| PROJ. ENGR. | DATE: | SDE | 01/29/21 | CHECKED BY: | SCALE: | AS SHOWN

DRAWN BY: LR DRAWING NO.

PV-102

ARRAY DETAILS

2-298 ROSSI RD TORRINGTON, CT 06790, USA. LAT: 41.794157°N LON: 73.168028°W