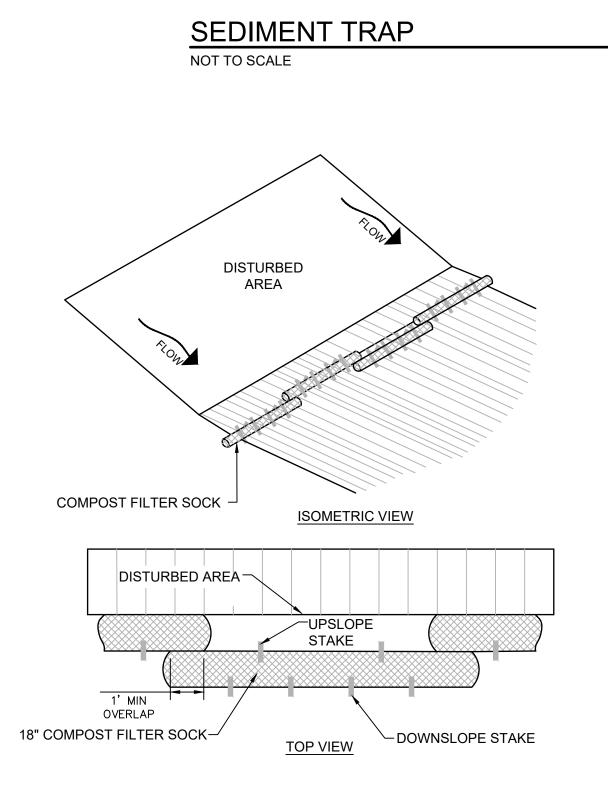

MAINTENANCE:

- 1. SEDIMENT DEPOSITS SHALL BE CLEANED F THE WATTLES WHEN IT REACHES HALF THI OF THE LOG.
- 2. DAMAGED WATTLES SHALL BE REPLACED 24 HOURS OF INSPECTION. A SUPPLY OF W SHALL BE MAINTAINED ON SITE FOR THIS F

## COMPOST FILTER SOCK NOT TO SCALE

|                     | Table 1.  |                     |  |  |  |
|---------------------|-----------|---------------------|--|--|--|
|                     | Slope     | Barrier Row Spacing |  |  |  |
| ) FROM<br>HE HEIGHT | <2%       | 100 feet            |  |  |  |
|                     | 2 to 5%   | 75 feet             |  |  |  |
|                     | 5 to 10%  | 50 feet             |  |  |  |
| O WITHIN            | 10 to 33% | 25 feet             |  |  |  |
| WATTLES             | 33 to 50% | 20 feet             |  |  |  |
| PURPOSE.            | >50%      | Not Permitted       |  |  |  |
|                     |           |                     |  |  |  |