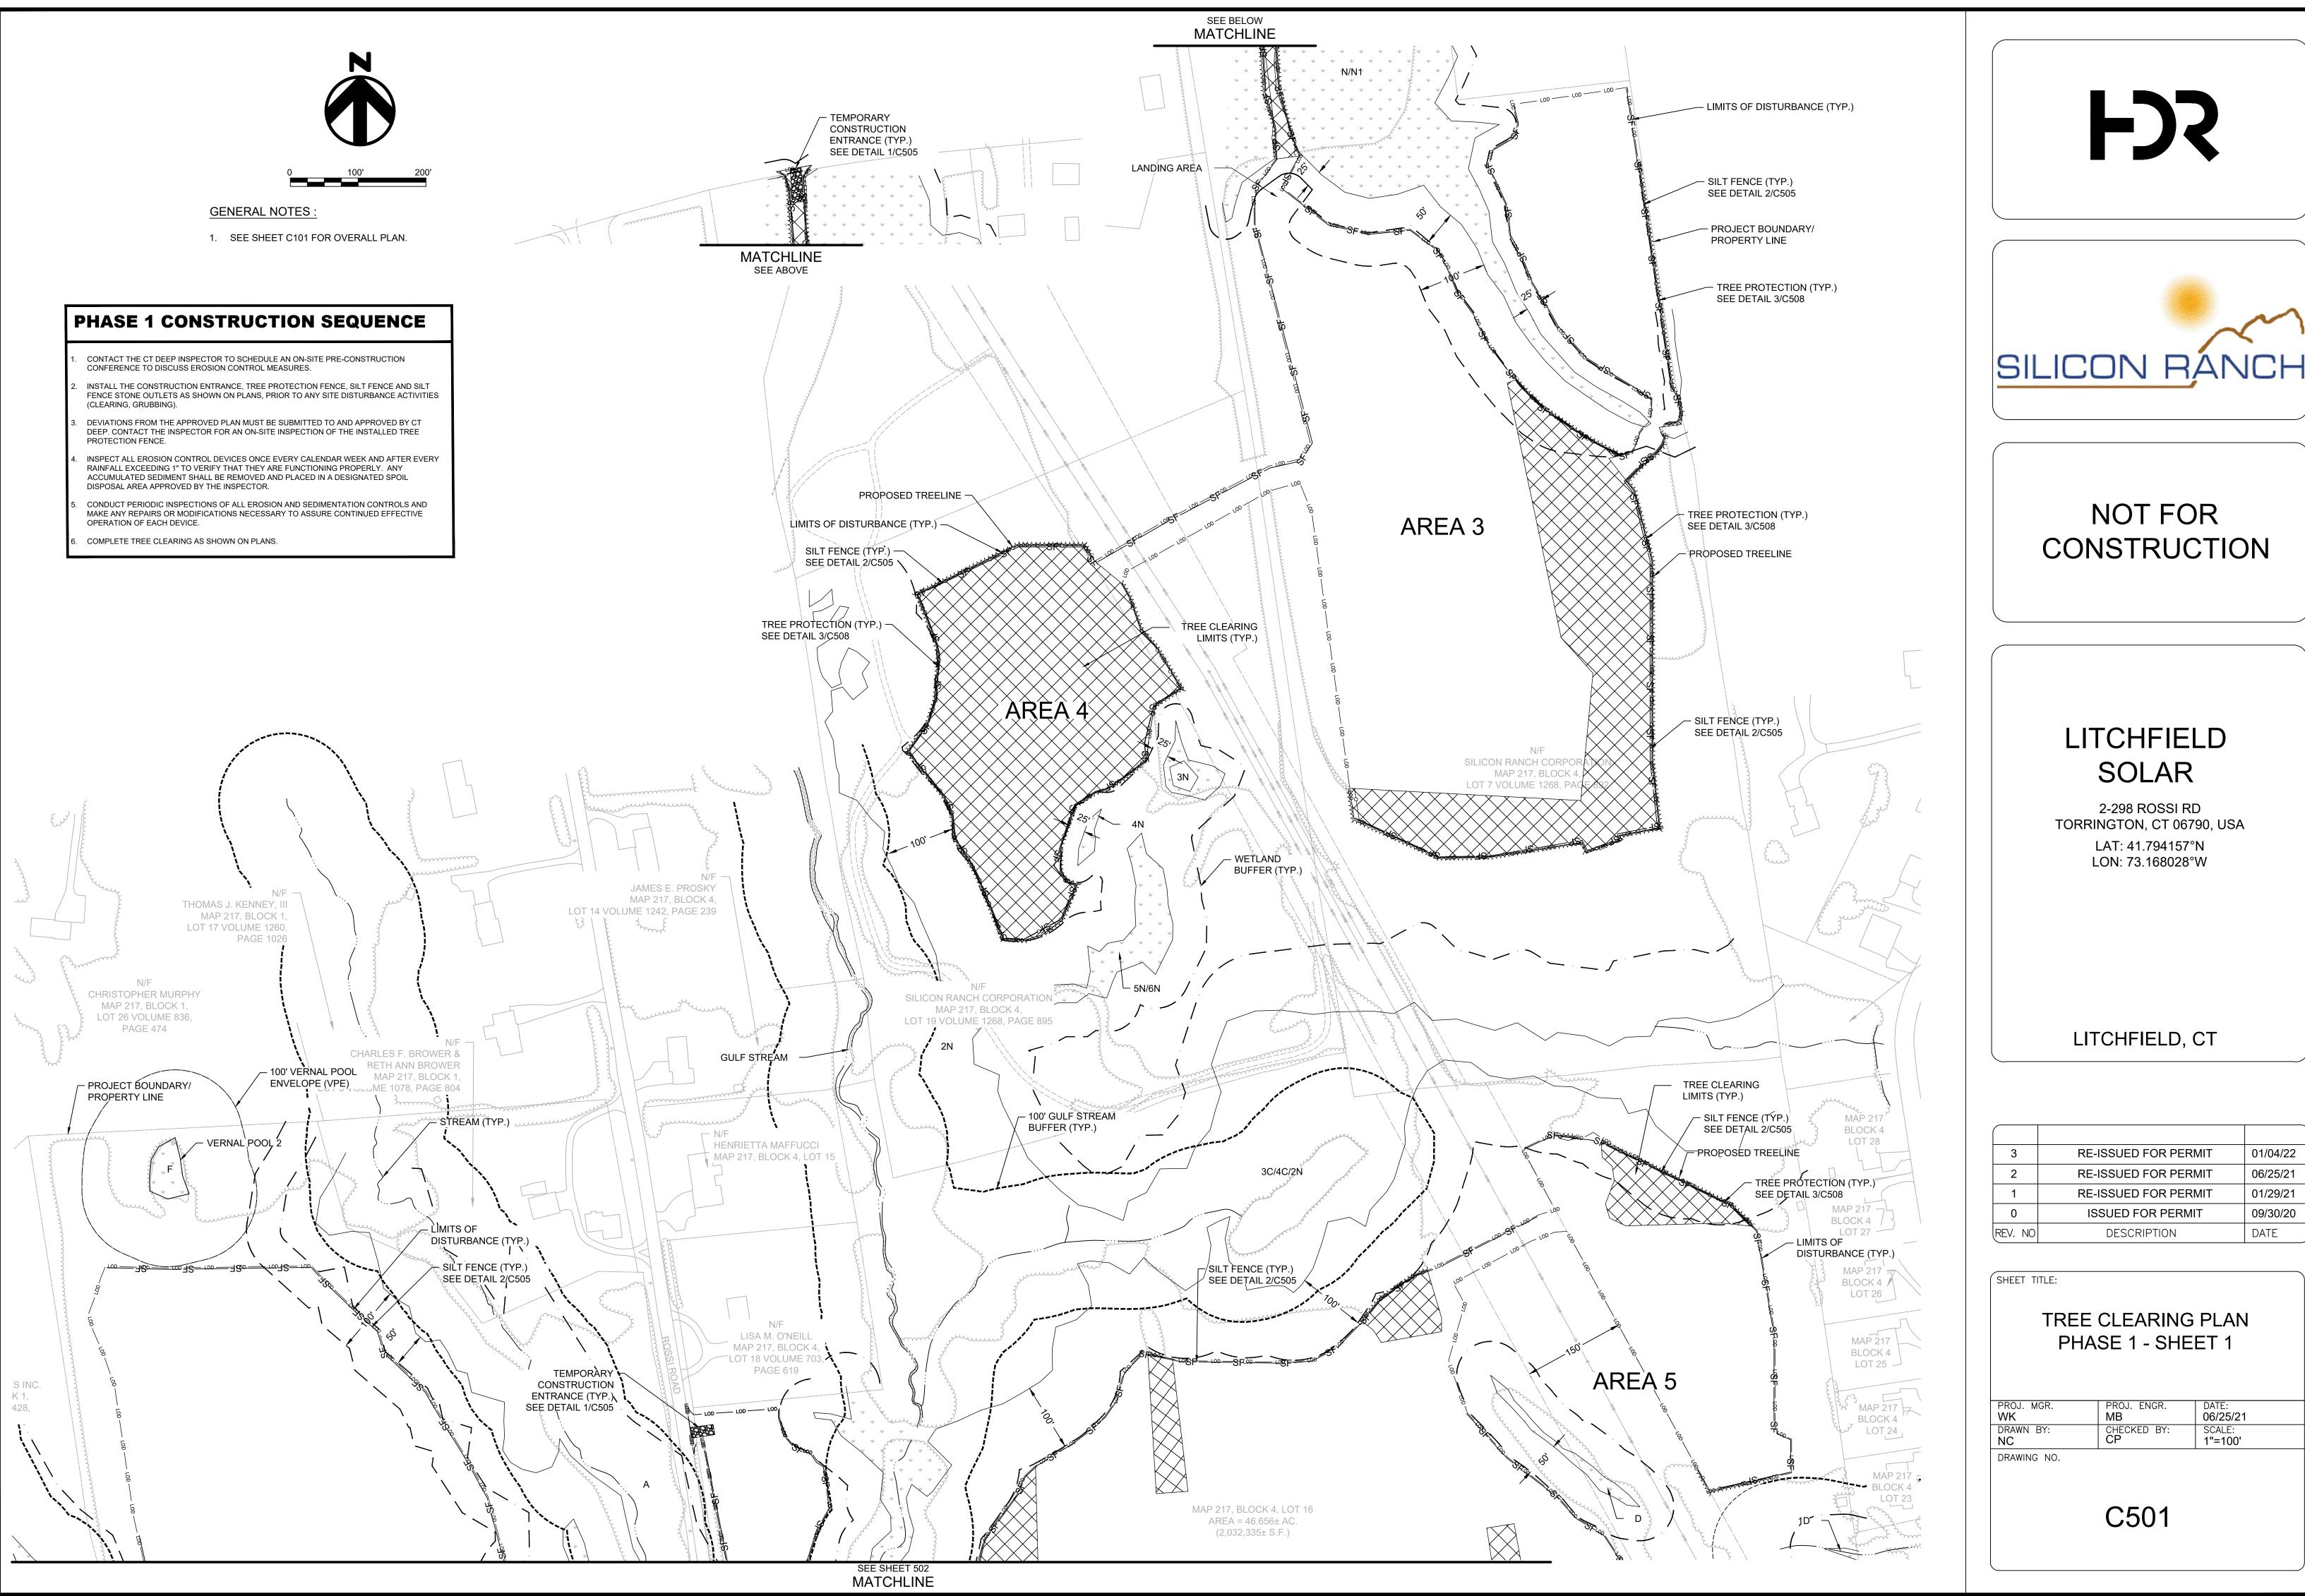

- INSTALL THE CONSTRUCTION ENTRANCE, TREE PROTECTION FENCE, SILT FENCE AND SILT (CLEARING, GRUBBING).
- DEEP. CONTACT THE INSPECTOR FOR AN ON-SITE INSPECTION OF THE INSTALLED TREE PROTECTION FENCE.
- RAINFALL EXCEEDING 1" TO VERIFY THAT THEY ARE FUNCTIONING PROPERLY. ANY ACCUMULATED SEDIMENT SHALL BE REMOVED AND PLACED IN A DESIGNATED SPOIL DISPOSAL AREA APPROVED BY THE INSPECTOR.
- CONDUCT PERIODIC INSPECTIONS OF ALL EROSION AND SEDIMENTATION CONTROLS AND MAKE ANY REPAIRS OR MODIFICATIONS NECESSARY TO ASSURE CONTINUED EFFECTIVE