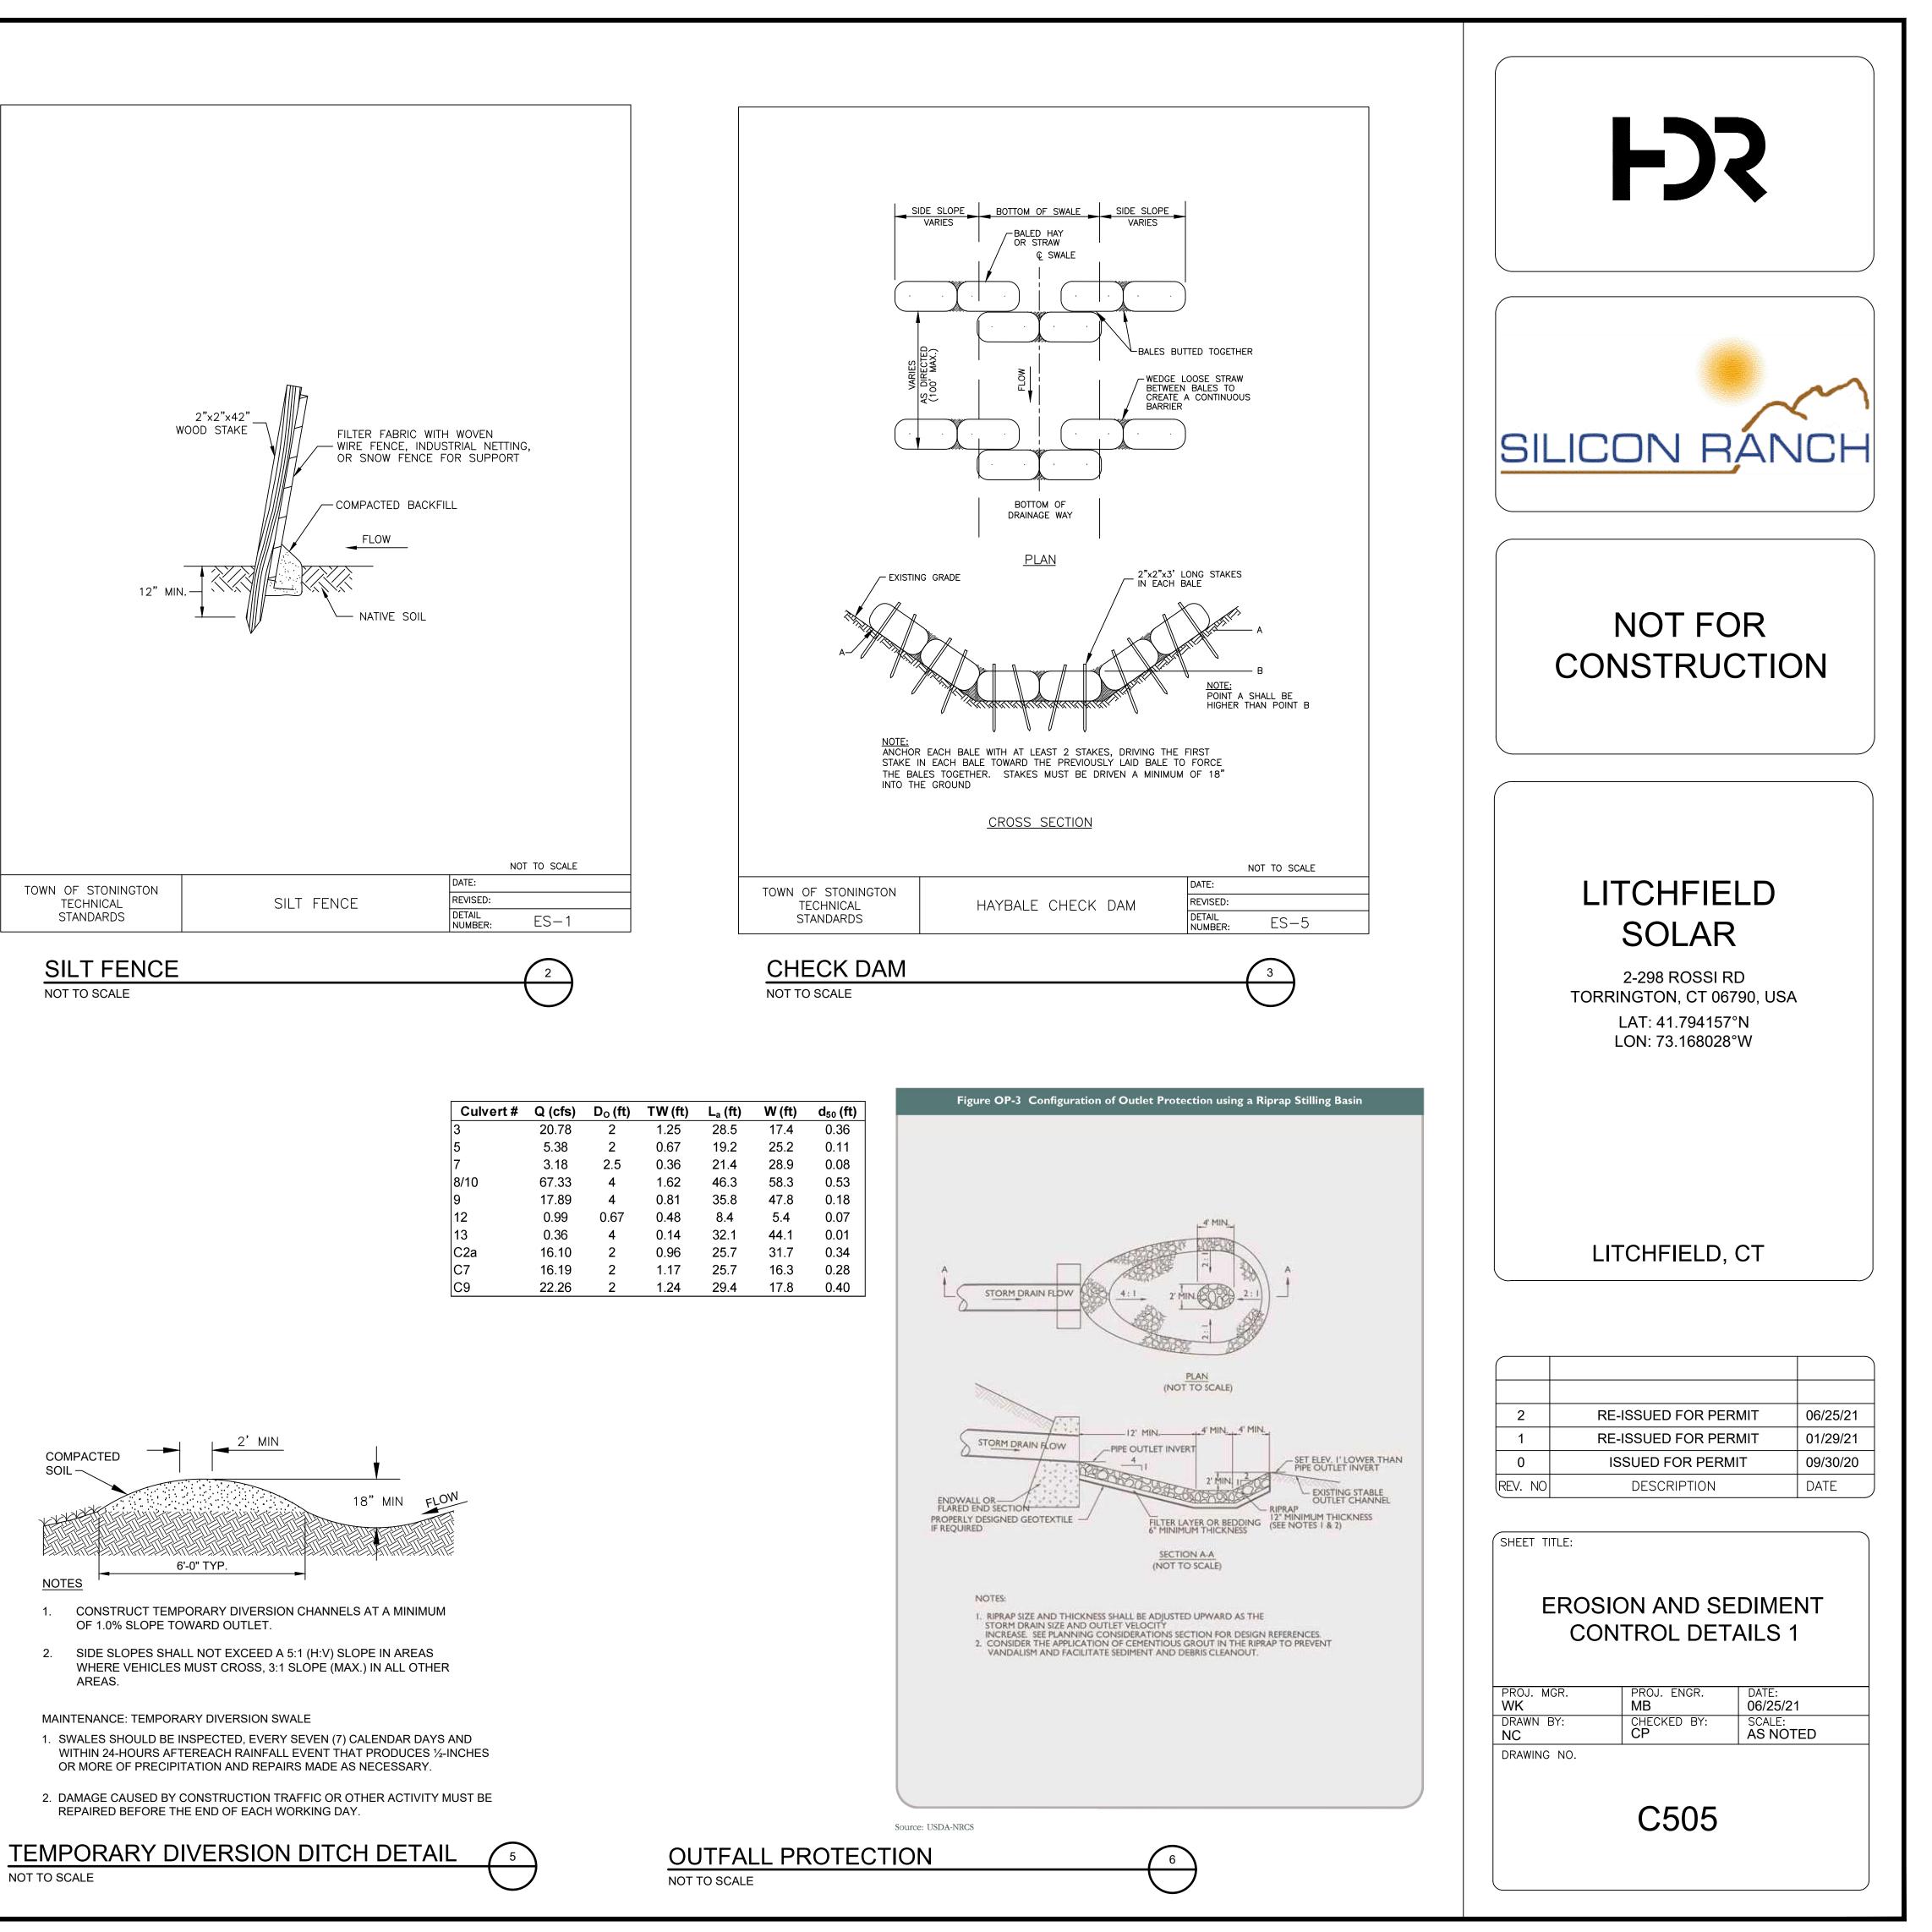

|        |           | WET            | DRY      |           | DEPTH   | DEPTH   | TOP OF    |              | WET            | DRY      |
|--------|-----------|----------------|----------|-----------|---------|---------|-----------|--------------|----------------|----------|
|        | TOTAL     | STORAGE        | STORAGE  | BOTTOM    | OF WET  | OF DRY  | BERM      |              | STORAGE        | STORAGE  |
|        | DRAINAGE  | REQUIRED       | REQUIRED | ELEVATION | STORAGE | STORAGE | ELEVATION | TOP WIDTH OF | PROVIDED       | PROVIDED |
| TRAP # | AREA (AC) | (CF)           | (CF)     | (FT)      | (FT)    | (FT)    | (FT)      | EMBANKMENT   | (SF)           | (CF)     |
| T-1    | 0.92      | 1,666          | 1,666    | 1125      | 1.7     | 1.3     | 1129      | 3.0          | 2,135          | 2,186    |
| T-2a   | 3.85      | 6,972          | 6,972    | 1084      | 2.35    | 1.65    | 1089      | 4.5          | 7,267          | 7,033    |
| T-2b   | 3.88      | 7 <i>,</i> 026 | 7,026    | 1040      | 2.3     | 1.7     | 1045      | 4.5          | 7,270          | 7,176    |
| T-4    | 1.12      | 2,028          | 2,028    | 1111      | 1.7     | 1.3     | 1115      | 2.0          | 2,863          | 2,898    |
| T-5    | 2.72      | 4,925          | 4,925    | 1143      | 1.7     | 1.3     | 1147      | 4.5          | 5,033          | 5,110    |
| T-11   | 3.14      | 5 <i>,</i> 686 | 5,686    | 1189      | 2.3     | 1.7     | 1194      | 2.0          | 5 <i>,</i> 933 | 5,989    |
| T-12   | 3.18      | 5 <i>,</i> 758 | 5,758    | 1184      | 2.4     | 1.6     | 1189      | 2.0          | 6,320          | 6,127    |
| T-15   | 1.89      | 3,422          | 3,422    | 1202      | 1.75    | 1.25    | 1206      | 2.0          | 4,110          | 3,851    |