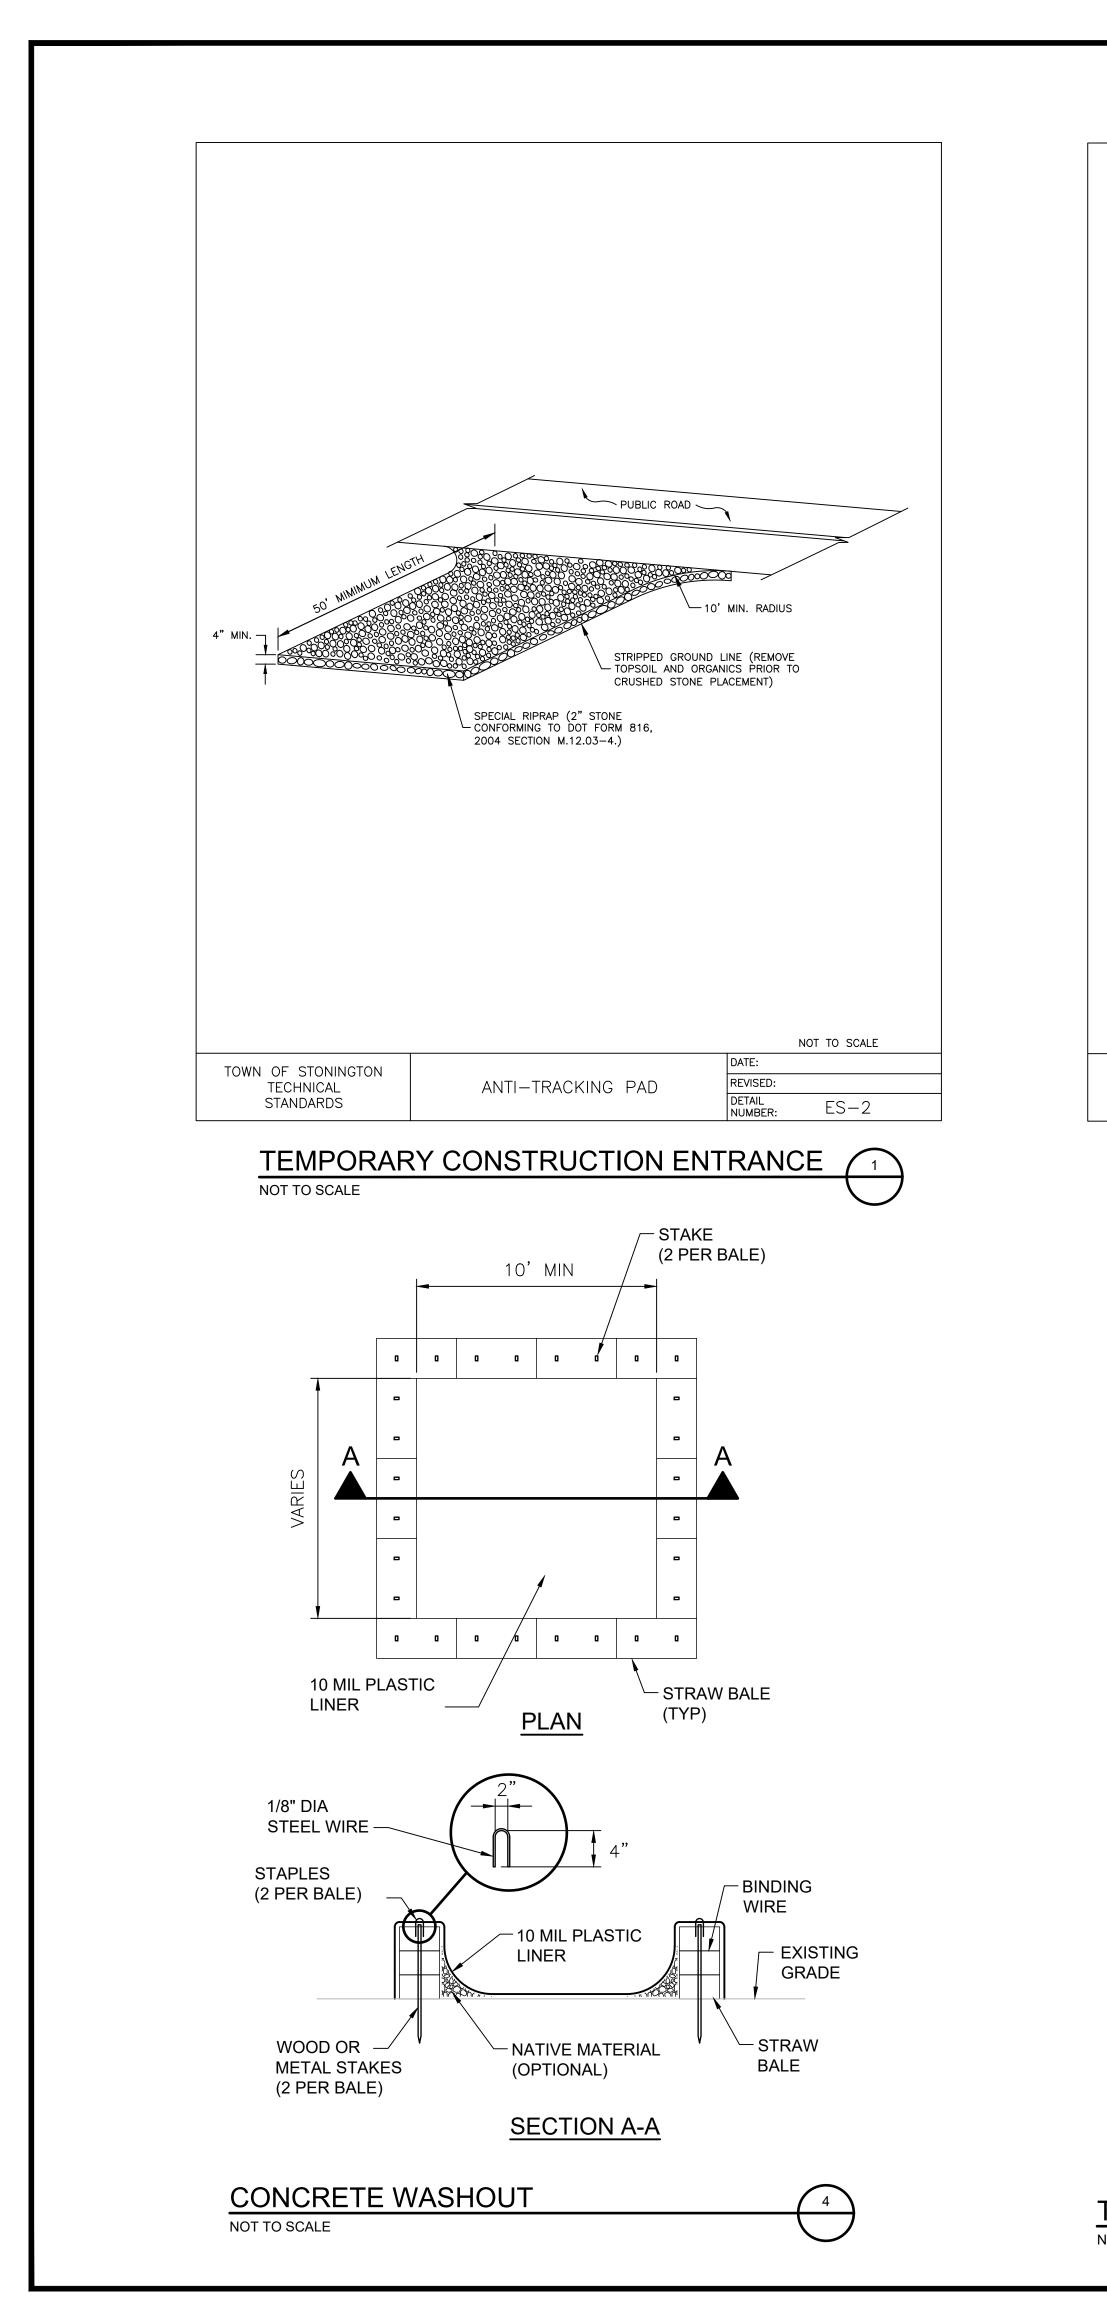

- INSTALL THE CONSTRUCTION ENTRANCE, TREE PROTECTION FENCE, SILT FENCE AND SILT (CLEARING, GRUBBING).
- DEEP. CONTACT THE INSPECTOR FOR AN ON-SITE INSPECTION OF THE INSTALLED TREE PROTECTION FENCE.
- RAINFALL EXCEEDING 1" TO VERIFY THAT THEY ARE FUNCTIONING PROPERLY. ANY ACCUMULATED SEDIMENT SHALL BE REMOVED AND PLACED IN A DESIGNATED SPOIL DISPOSAL AREA APPROVED BY THE INSPECTOR.
- CONDUCT PERIODIC INSPECTIONS OF ALL EROSION AND SEDIMENTATION CONTROLS AND MAKE ANY REPAIRS OR MODIFICATIONS NECESSARY TO ASSURE CONTINUED EFFECTIVE















|        |           | WET            | DRY      |           | DEPTH   | DEPTH   | TOP OF    |              | WET            | DRY      |
|--------|-----------|----------------|----------|-----------|---------|---------|-----------|--------------|----------------|----------|
|        | TOTAL     | STORAGE        | STORAGE  | BOTTOM    | OF WET  | OF DRY  | BERM      |              | STORAGE        | STORAGE  |
|        | DRAINAGE  | REQUIRED       | REQUIRED | ELEVATION | STORAGE | STORAGE | ELEVATION | TOP WIDTH OF | PROVIDED       | PROVIDED |
| TRAP # | AREA (AC) | (CF)           | (CF)     | (FT)      | (FT)    | (FT)    | (FT)      | EMBANKMENT   | (SF)           | (CF)     |
| T-1    | 0.92      | 1,666          | 1,666    | 1125      | 1.7     | 1.3     | 1129      | 3.0