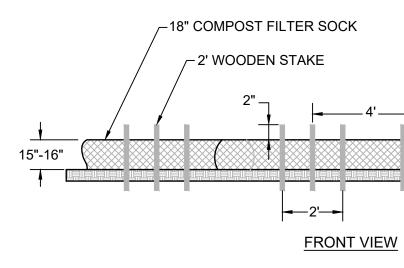

MAINTENANCE:

- 1. SEDIMENT DEPOSITS SHALL BE CLEANED F THE WATTLES WHEN IT REACHES HALF THI OF THE LOG.
- 2. DAMAGED WATTLES SHALL BE REPLACED 24 HOURS OF INSPECTION. A SUPPLY OF W SHALL BE MAINTAINED ON SITE FOR THIS F

## COMPOST FILTER SOCK NOT TO SCALE

|                     | Table 1.  |                     |  |  |  |
|---------------------|-----------|---------------------|--|--|--|
|                     | Slope     | Barrier Row Spacing |  |  |  |
| ) FROM<br>HE HEIGHT | <2%       | 100 feet            |  |  |  |
|                     | 2 to 5%   | 75 feet             |  |  |  |
|                     | 5 to 10%  | 50 feet             |  |  |  |
| O WITHIN            | 10 to 33% | 25 feet             |  |  |  |
| WATTLES             | 33 to 50% | 20 feet             |  |  |  |
| PURPOSE.            | >50%      | Not Permitted       |  |  |  |
|                     |           |                     |  |  |  |