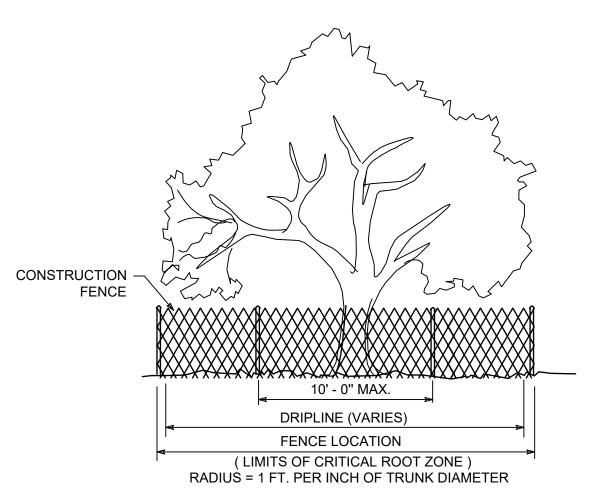

X-1'

CRITICAL ROOT ZONE

TREE PROTECTION DETAIL NOT TO SCALE

| PROJ. ENGR.       | DATE:              |
|-------------------|--------------------|
| IVIB              | 06/25/21           |
| CHECKED BY:<br>CP | SCALE:<br>AS NOTED |
|                   |                    |
| -                 | MB<br>CHECKED BY:  |