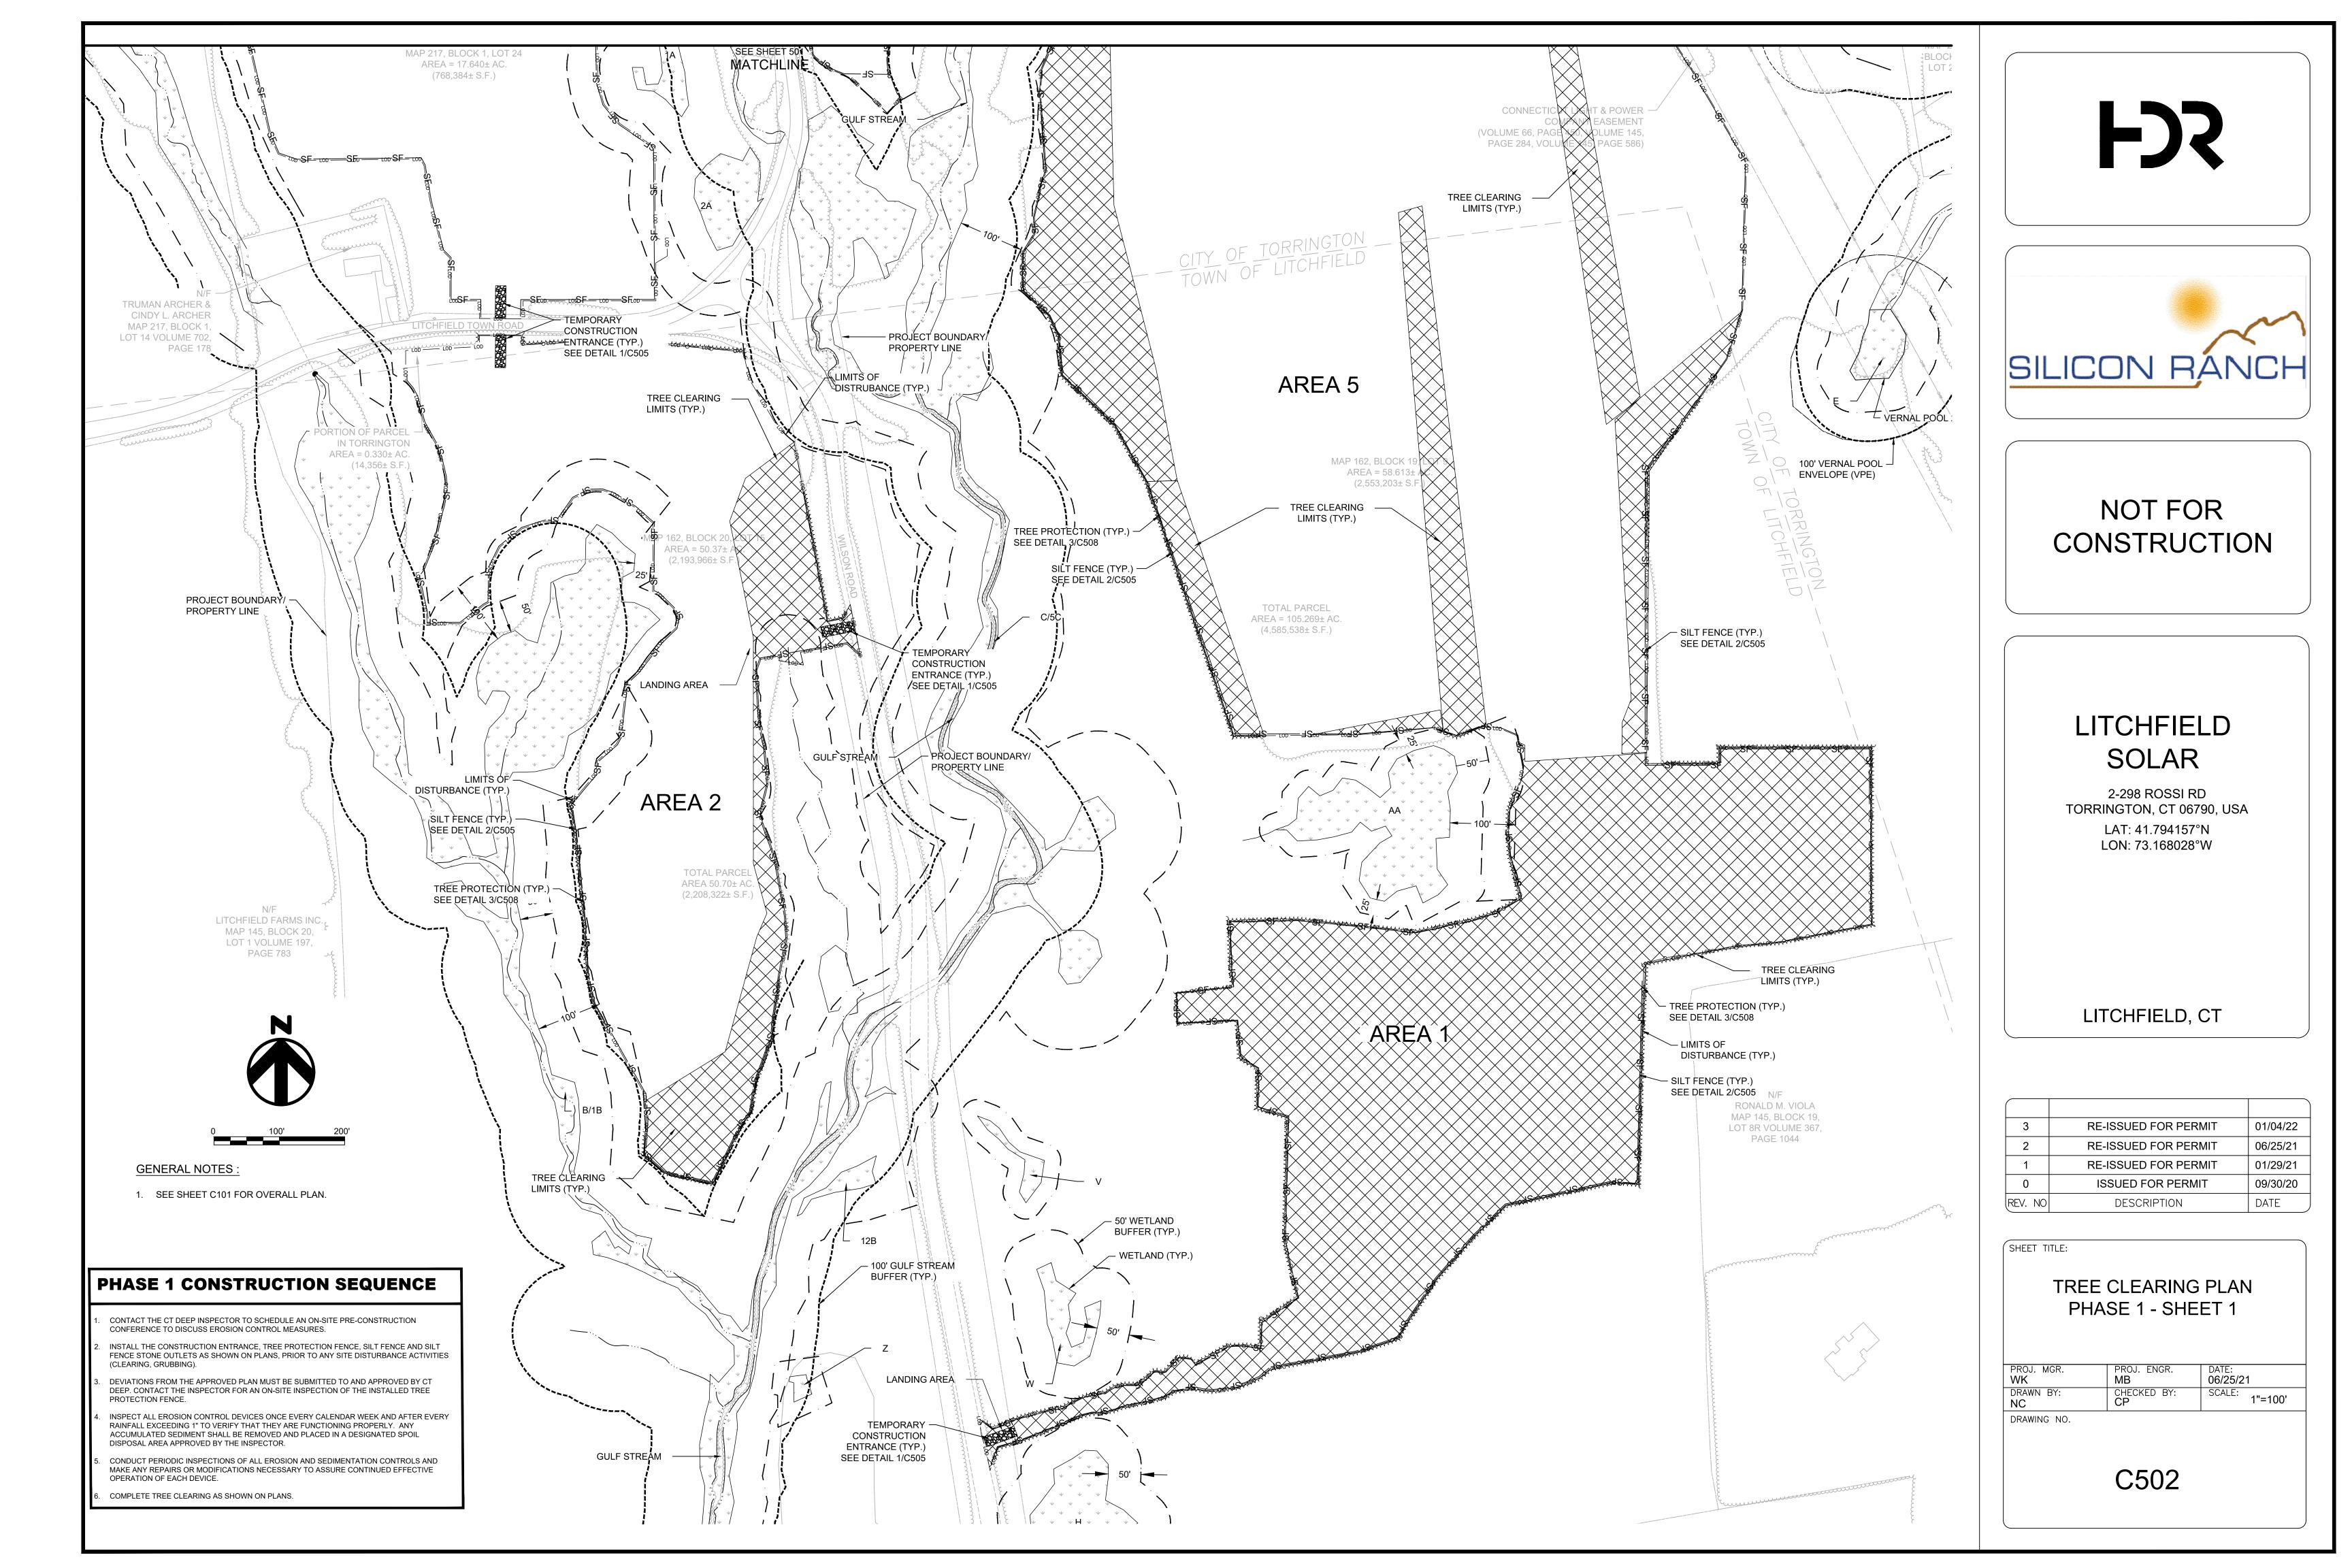

- INSTALL THE CONSTRUCTION ENTRANCE, TREE PROTECTION FENCE, SILT FENCE AND SILT (CLEARING, GRUBBING).
- DEEP. CONTACT THE INSPECTOR FOR AN ON-SITE INSPECTION OF THE INSTALLED TREE PROTECTION FENCE.
- RAINFALL EXCEEDING 1" TO VERIFY THAT THEY ARE FUNCTIONING PROPERLY. ANY ACCUMULATED SEDIMENT SHALL BE REMOVED AND PLACED IN A DESIGNATED SPOIL DISPOSAL AREA APPROVED BY THE INSPECTOR.
- CONDUCT PERIODIC INSPECTIONS OF ALL EROSION AND SEDIMENTATION CONTROLS AND MAKE ANY REPAIRS OR MODIFICATIONS NECESSARY TO ASSURE CONTINUED EFFECTIVE