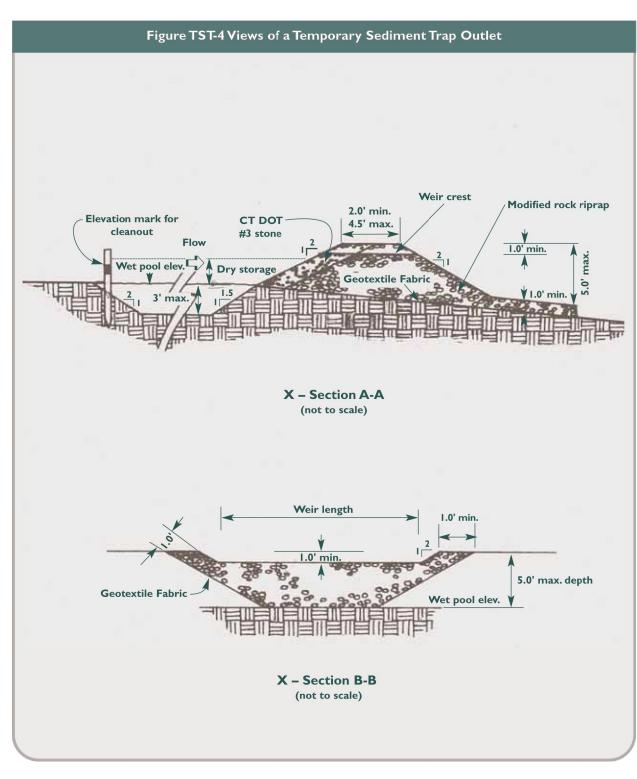

|        |           | WET            | DRY      |           | DEPTH   | DEPTH   | TOP OF    |              | WET            | DRY      |
|--------|-----------|----------------|----------|-----------|---------|---------|-----------|--------------|----------------|----------|
|        | TOTAL     | STORAGE        | STORAGE  | BOTTOM    | OF WET  | OF DRY  | BERM      |              | STORAGE        | STORAGE  |
|        | DRAINAGE  | REQUIRED       | REQUIRED | ELEVATION | STORAGE | STORAGE | ELEVATION | TOP WIDTH OF | PROVIDED       | PROVIDED |
| TRAP # | AREA (AC) | (CF)           | (CF)     | (FT)      | (FT)    | (FT)    | (FT)      | EMBANKMENT   | (SF)           | (CF)     |
| T-1    | 0.92      | 1,666          | 1,666    | 1125      | 1.7     | 1.3     | 1129      | 3.0          | 2,135          | 2,186    |
| T-2a   | 3.85      | 6,972          | 6,972    | 1084      | 2.35    | 1.65    | 1089      | 4.5          | 7,267          | 7,033    |
| T-2b   | 3.88      | 7 <i>,</i> 026 | 7,026    | 1040      | 2.3     | 1.7     | 1045      | 4.5          | 7,270          | 7,176    |
| T-4    | 1.12      | 2,028          | 2,028    | 1111      | 1.7     | 1.3     | 1115      | 2.0          | 2,863          | 2,898    |
| T-5    | 2.72      | 4,925          | 4,925    | 1143      | 1.7     | 1.3     | 1147      | 4.5          | 5,033          | 5,110    |
| T-11   | 3.14      | 5 <i>,</i> 686 | 5,686    | 1189      | 2.3     | 1.7     | 1194      | 2.0          | 5 <i>,</i> 933 | 5,989    |
| T-12   | 3.18      | 5 <i>,</i> 758 | 5,758    | 1184      | 2.4     | 1.6     | 1189      | 2.0          | 6,320          | 6,127    |
| T-15   | 1.89      | 3,422          | 3,422    | 1202      | 1.75    | 1.25    | 1206      | 2.0          | 4,110          | 3,851    |