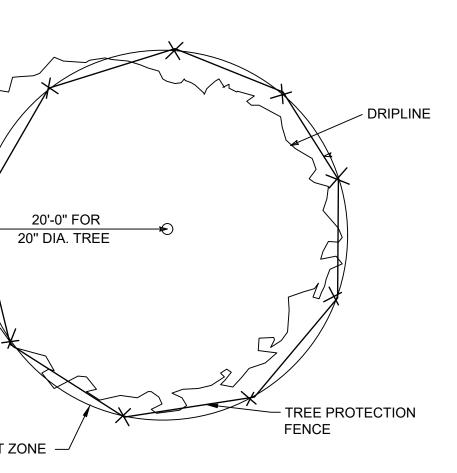

X-1'

CRITICAL ROOT ZONE

TREE PROTECTION DETAIL NOT TO SCALE

| PROJ. ENGR.       | DATE:              |
|-------------------|--------------------|
| IVIB              | 06/25/21           |
| CHECKED BY:<br>CP | SCALE:<br>AS NOTED |
|                   |                    |
| -                 | MB<br>CHECKED BY:  |