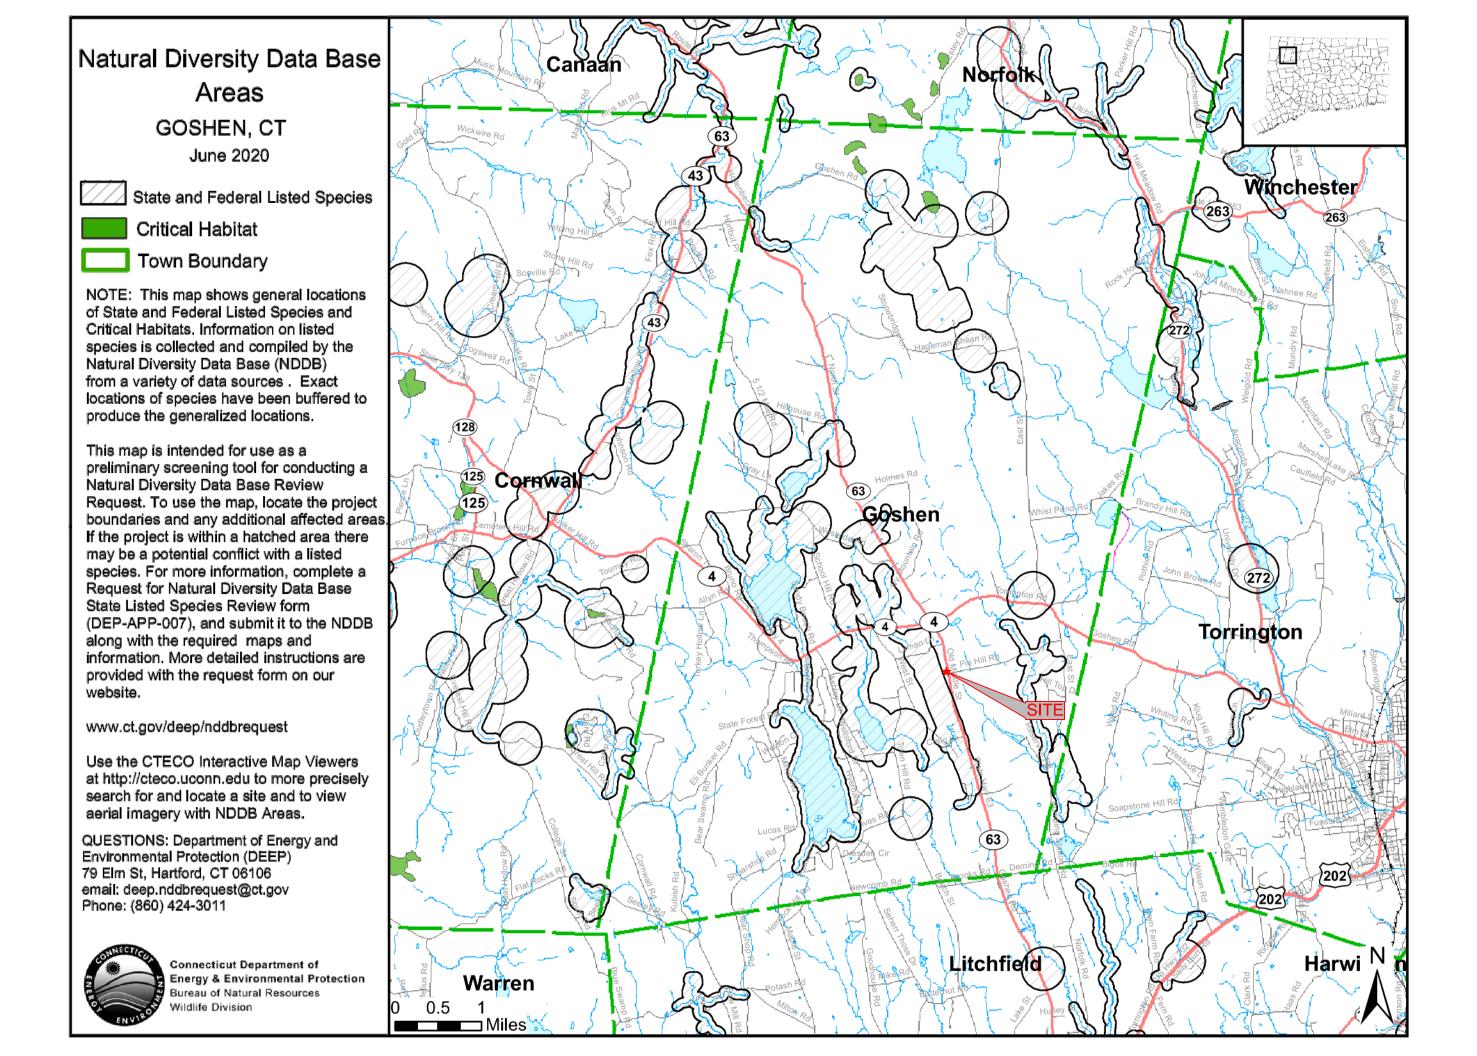

- Q6. What is the distance and direction of the nearest residence to the proposed facility?
- A6. The nearest residence is approximately 640' to the east of the Proposed Facility. Please refer to Sheet A-1 of the enclosed revised Site Drawings.
- Q7. Would the proposed facility have backup power? If so, how long would the backup power run during a power outage?
- *A7. The proposed small cell facility will not be equipped with battery backup power.*
- Q8. Is the proposed facility within <sup>1</sup>/<sub>4</sub> mile of a Department of Energy and Environmental Protection (DEEP) Natural Diversity Database (NDDB) buffered area?
- A8. Yes, the proposed small cell facility is within <sup>1</sup>/<sub>4</sub> mile of a CT Department of Energy and Environmental Protection ("CT DEEP") mapped Natural Diversity Database area. Please refer to Attachment 2, the CT DEEP Natural Diversity Database Areas map for Goshen dated June 2020, with the site location identified. Given that AT&T's Proposed Facility will be located on a utility pole on land already disturbed, we submit that the Proposed Facility will not impact any statelisted species.
- Q9. What is the distance and direction to the nearest wetland area? Would any wetland protection measures be necessary?
- A9. The nearest wetland is located approximately 678.8' to the east of the Proposed Facility. Given the distance of the wetland from the proposed small cell facility, wetland protection measures are not needed. Please refer to Sheet C-1 of the enclosed revised Site Drawings.
- Q10. Drawings and photosimulations included in the Petition appear to include distribution lines to be attached to the facility. Explain.
- A10. The existing distribution lines will not be attached to the proposed small cell facility. A new secondary line will be run from the nearest transformer to the new utility pole to power the Proposed Facility.
- Q11. What is the proximity to existing electric distribution lines?
- All. The Proposed Facility will be approximately 100' from the existing electric distribution lines, as shown on the Key Plan on Sheet A-1 of the enclosed revised Site Drawings.
- *Q12.* Page 3 of the Petition notes nearby aboveground utility poles along the fairgrounds frontage and utility poles with streetlights within the fairgrounds property. Did the Petitioner examine the potential of installing its proposed equipment on one of these existing structures? Explain.
- A12. The utility poles along the fairground frontage include risers and Eversource will not allow small cell antenna attachments on utility poles with risers. With respect to the poles with streetlights within the fairgrounds property, the coverage/capacity objective was to locate the small cell facility as centralized as possible within the fairgrounds. In order to achieve this objective, a new pole was needed. In addition, the location of the proposed small cell facility allows for access for power and fiber from a nearby access point.