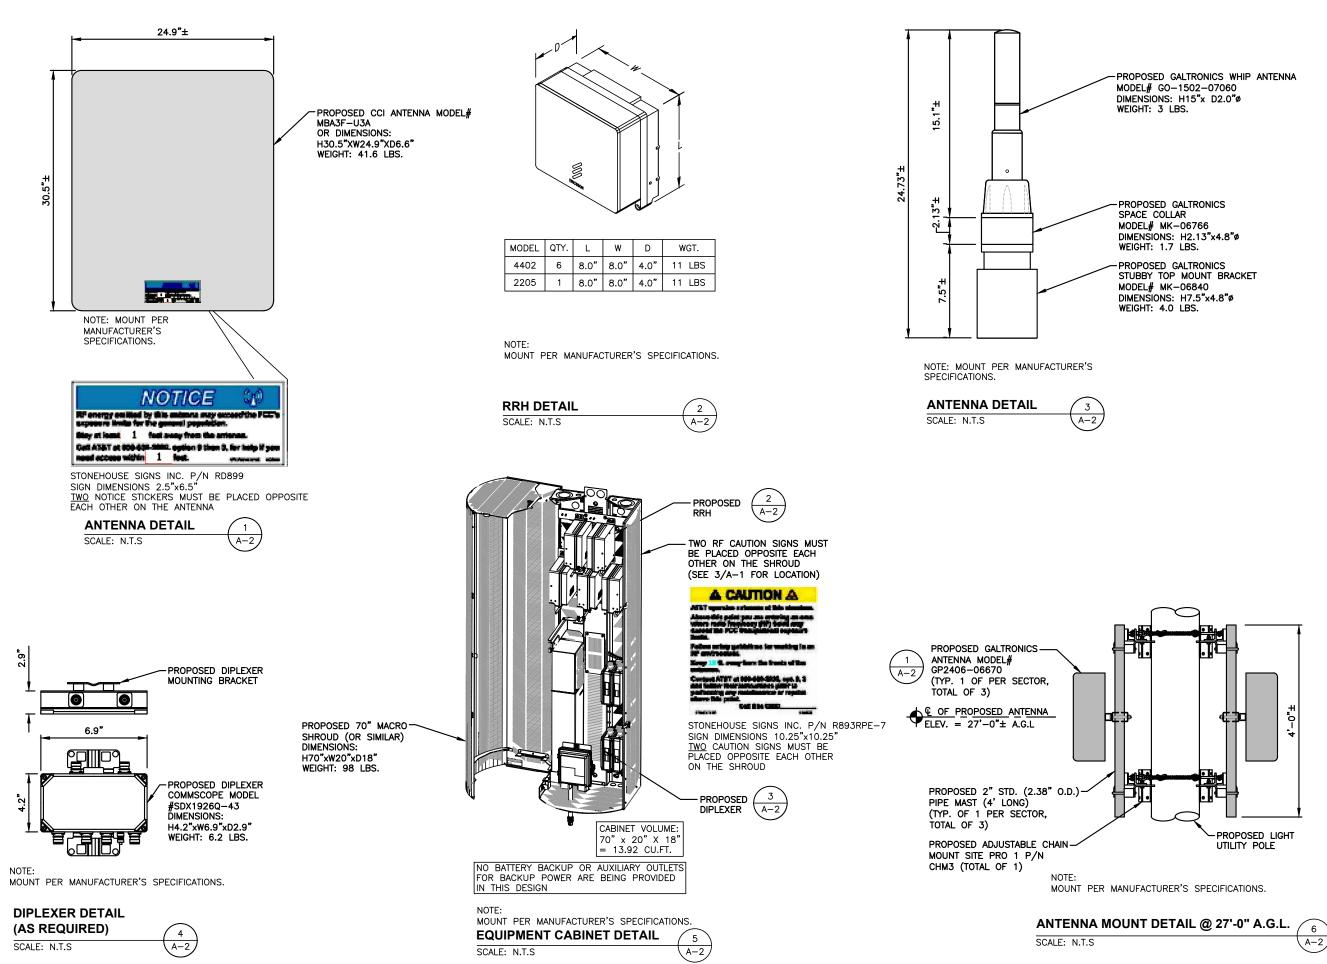

#### **RESPONSES TO INTERROGATORIES SET ONE**

- Q1. What is the municipal zoning designation of the host property?
- A1. The host property is classified within the Residential-Agricultural 5 ("RA-5") Zoning District.
- Q2. What is the land use of the surrounding properties?
- *A2.* The surrounding properties are a mix of residential and agricultural uses.
- Q3. Page 2 of the Petition states that the bottom of the equipment cabinet would be 12 feet 6 inches above ground level (agl). However, drawing A-1 of the site plans shows the cabinet bottom at 11 feet 6 inches agl. Please clarify.
- *A3.* Enclosed herein as Attachment 1 are revised Site Drawings, prepared by Hudson Design Group LLC. Sheet A-1 accurately reflects the bottom of the equipment cabinet to be 12 feet 6 inches AGL.
- Q4. Provide a drawing of the electric and telecommunications interconnection route.
- A4. The electric and telecommunications interconnection route is determined by Eversource at a field visit. Eversource will not conduct a field visit until all approvals and permits are issued. The electric and telecommunications interconnection route can be provided after the Eversource field visit.
- Q5. Is the proposed facility intended to provide wireless service only within the fairgrounds property? Please explain.
- A5. The proposed small cell facility was designed to provide service to the fairgrounds but it will expand to areas past the fairground boundary, including nearby roads.