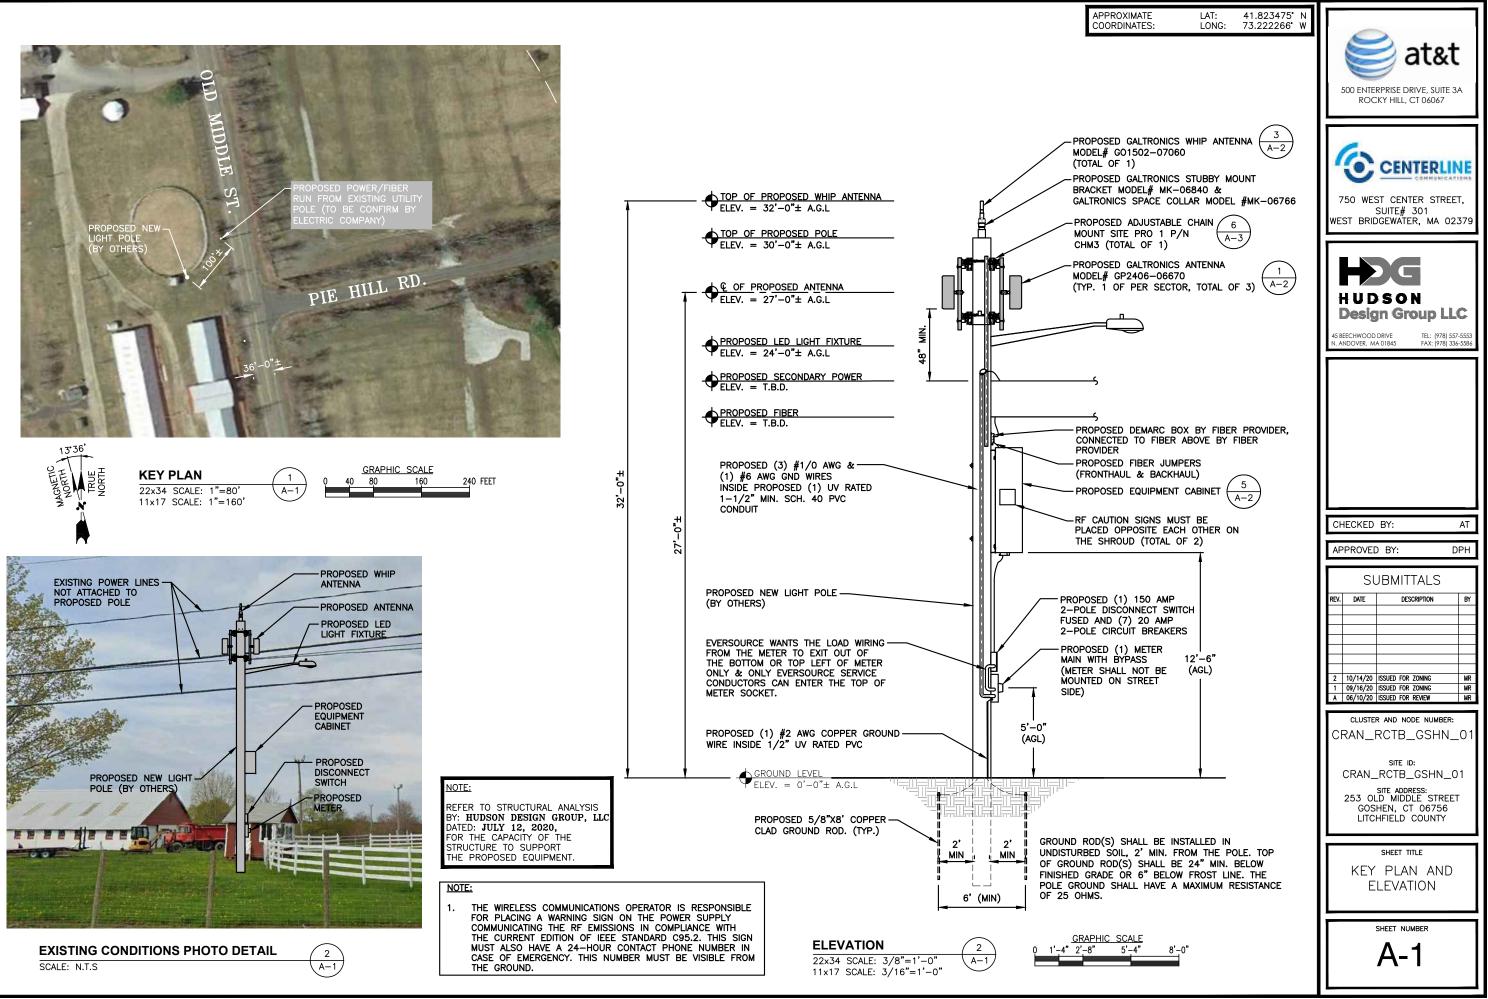

#### **RESPONSES TO INTERROGATORIES SET ONE**

- Q1. What is the municipal zoning designation of the host property?
- A1. The host property is classified within the Residential-Agricultural 5 ("RA-5") Zoning District.
- Q2. What is the land use of the surrounding properties?
- *A2.* The surrounding properties are a mix of residential and agricultural uses.
- Q3. Page 2 of the Petition states that the bottom of the equipment cabinet would be 12 feet 6 inches above ground level (agl). However, drawing A-1 of the site plans shows the cabinet bottom at 11 feet 6 inches agl. Please clarify.
- *A3.* Enclosed herein as Attachment 1 are revised Site Drawings, prepared by Hudson Design Group LLC. Sheet A-1 accurately reflects the bottom of the equipment cabinet to be 12 feet 6 inches AGL.
- Q4. Provide a drawing of the electric and telecommunications interconnection route.
- A4. The electric and telecommunications interconnection route is determined by Eversource at a field visit. Eversource will not conduct a field visit until all approvals and permits are issued. The electric and telecommunications interconnection route can be provided after the Eversource field visit.
- Q5. Is the proposed facility intended to provide wireless service only within the fairgrounds property? Please explain.
- A5. The proposed small cell facility was designed to provide service to the fairgrounds but it will expand to areas past the fairground boundary, including nearby roads.

- Q6. What is the distance and direction of the nearest residence to the proposed facility?
- A6. The nearest residence is approximately 640' to the east of the Proposed Facility. Please refer to Sheet A-1 of the enclosed revised Site Drawings.
- Q7. Would the proposed facility have backup power? If so, how long would the backup power run during a power outage?
- *A7. The proposed small cell facility will not be equipped with battery backup power.*
- Q8. Is the proposed facility within <sup>1</sup>/<sub>4</sub> mile of a Department of Energy and Environmental Protection (DEEP) Natural Diversity Database (NDDB) buffered area?
- A8. Yes, the proposed small cell facility is within <sup>1</sup>/<sub>4</sub> mile of a CT Department of Energy and Environmental Protection ("CT DEEP") mapped Natural Diversity Database area. Please refer to Attachment 2, the CT DEEP Natural Diversity Database Areas map for Goshen dated June 2020, with the site location identified. Given that AT&T's Proposed Facility will be located on a utility pole on land already disturbed, we submit that the Proposed Facility will not impact any statelisted species.
- Q9. What is the distance and direction to the nearest wetland area? Would any wetland protection measures be necessary?
- A9. The nearest wetland is located approximately 678.8' to the east of the Proposed Facility. Given the distance of the wetland from the proposed small cell facility, wetland protection measures are not needed. Please refer to Sheet C-1 of the enclosed revised Site Drawings.
- Q10. Drawings and photosimulations included in the Petition appear to include distribution lines to be attached to the facility. Explain.
- A10. The existing distribution lines will not be attached to the proposed small cell facility. A new secondary line will be run from the nearest transformer to the new utility pole to power the Proposed Facility.
- Q11. What is the proximity to existing electric distribution lines?
- All. The Proposed Facility will be approximately 100' from the existing electric distribution lines, as shown on the Key Plan on Sheet A-1 of the enclosed revised Site Drawings.
- *Q12.* Page 3 of the Petition notes nearby aboveground utility poles along the fairgrounds frontage and utility poles with streetlights within the fairgrounds property. Did the Petitioner examine the potential of installing its proposed equipment on one of these existing structures? Explain.
- A12. The utility poles along the fairground frontage include risers and Eversource will not allow small cell antenna attachments on utility poles with risers. With respect to the poles with streetlights within the fairgrounds property, the coverage/capacity objective was to locate the small cell facility as centralized as possible within the fairgrounds. In order to achieve this objective, a new pole was needed. In addition, the location of the proposed small cell facility allows for access for power and fiber from a nearby access point.

- *Q13.* What are the proposed construction hours and days of the week?
- A13. Construction of the proposed small cell facility is anticipated to take five (5) days. Construction will be conducted on weekdays during normal business hours Monday through Friday.