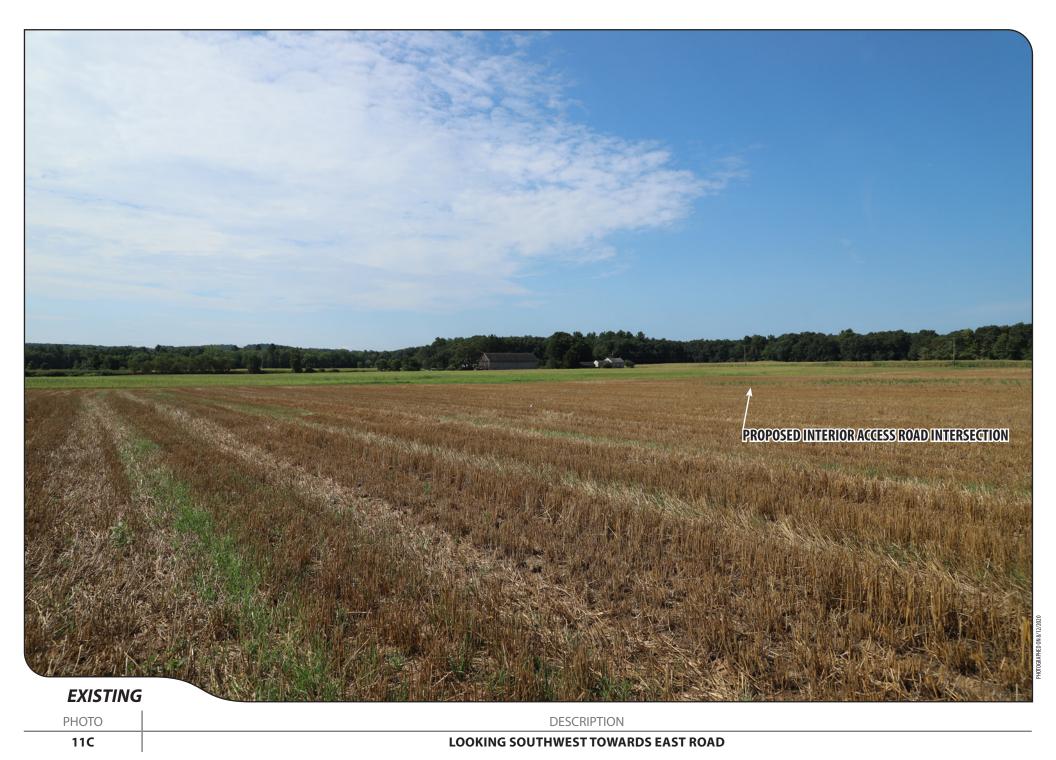

## REMOTE FIELD REVIEW





CONNECTICUT SITING COUNCIL PETITION NO. 1426

EAST WINDSOR SOLAR ONE
341 EAST ROAD
EAST WINDSOR, CT

PREPARED FOR:



PREPARED BY:

ALL-POINTS TECHNOLOGY CORPORATION, P.C. 567 Vauxhall Street Extension – Suite 311 Waterford, CT 06385











2



PHOTO **DESCRIPTION** 







3



PHOTO DESCRIPTION

**INTERIOR ACCESS ROAD INTERSECTION - FOUR CARDINAL POINTS** 











5



PHOTO DESCRIPTION

INTERIOR ACCESS ROAD WITHIN PROPOSED STORMWATER BASIN - FOUR CARDINAL POINTS







7 DESCRIPTION
LOOKING WEST



LOOKING NORTHWEST TOWARDS INTERSECTION OF MIDDLE ROAD AND EAST ROAD

8



























PHOTO DESCRIPTION

12 FOUR CARDINAL POINTS