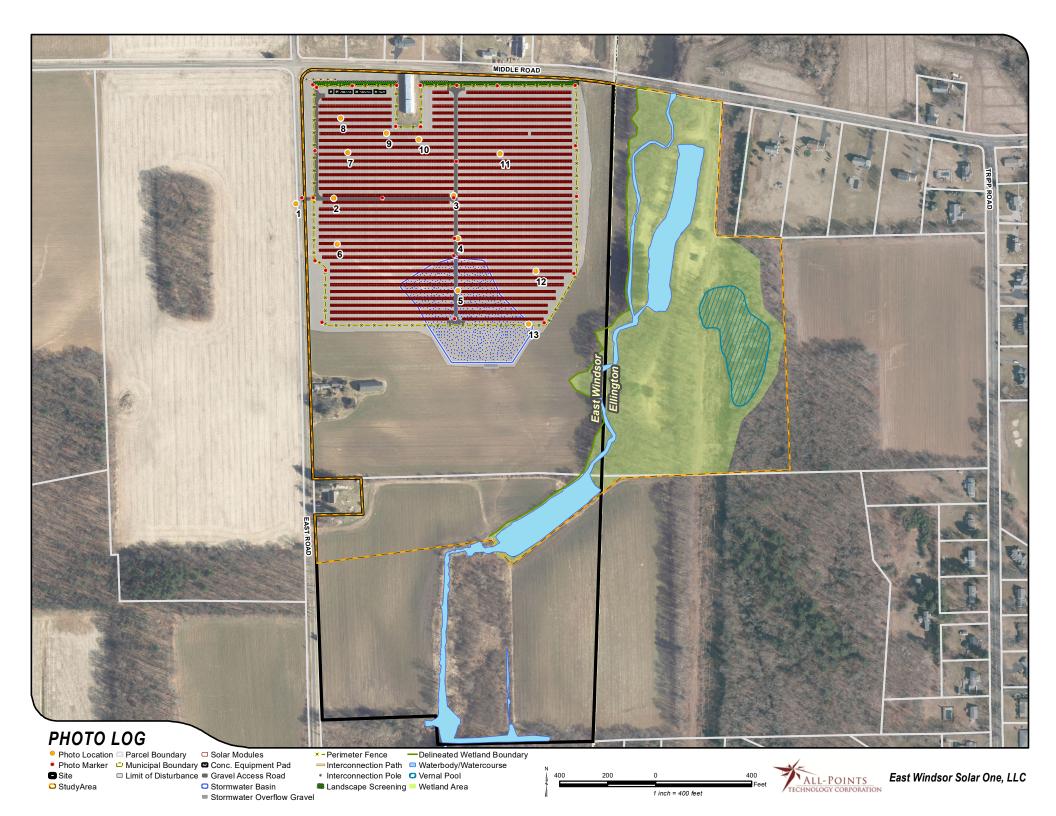

## REMOTE FIELD REVIEW





CONNECTICUT SITING COUNCIL PETITION NO. 1426

EAST WINDSOR SOLAR ONE
341 EAST ROAD
EAST WINDSOR, CT

PREPARED FOR:



PREPARED BY:

ALL-POINTS TECHNOLOGY CORPORATION, P.C. 567 Vauxhall Street Extension – Suite 311 Waterford, CT 06385











2



PHOTO **DESCRIPTION** 







3



PHOTO DESCRIPTION

**INTERIOR ACCESS ROAD INTERSECTION - FOUR CARDINAL POINTS** 











5



PHOTO DESCRIPTION

INTERIOR ACCESS ROAD WITHIN PROPOSED STORMWATER BASIN - FOUR CARDINAL POINTS







7 DESCRIPTION
LOOKING WEST



LOOKING NORTHWEST TOWARDS INTERSECTION OF MIDDLE ROAD AND EAST ROAD

8



























PHOTO DESCRIPTION

12 FOUR CARDINAL POINTS