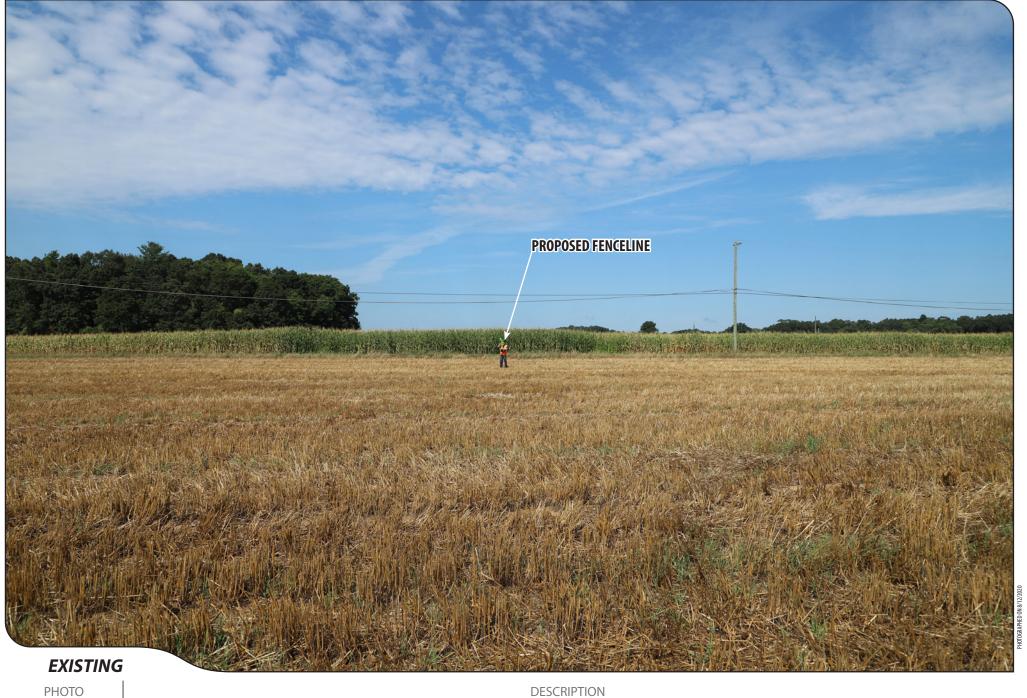

2

PHOTO **DESCRIPTION** 

3

PHOTO DESCRIPTION

**INTERIOR ACCESS ROAD INTERSECTION - FOUR CARDINAL POINTS** 

5

PHOTO DESCRIPTION

INTERIOR ACCESS ROAD WITHIN PROPOSED STORMWATER BASIN - FOUR CARDINAL POINTS