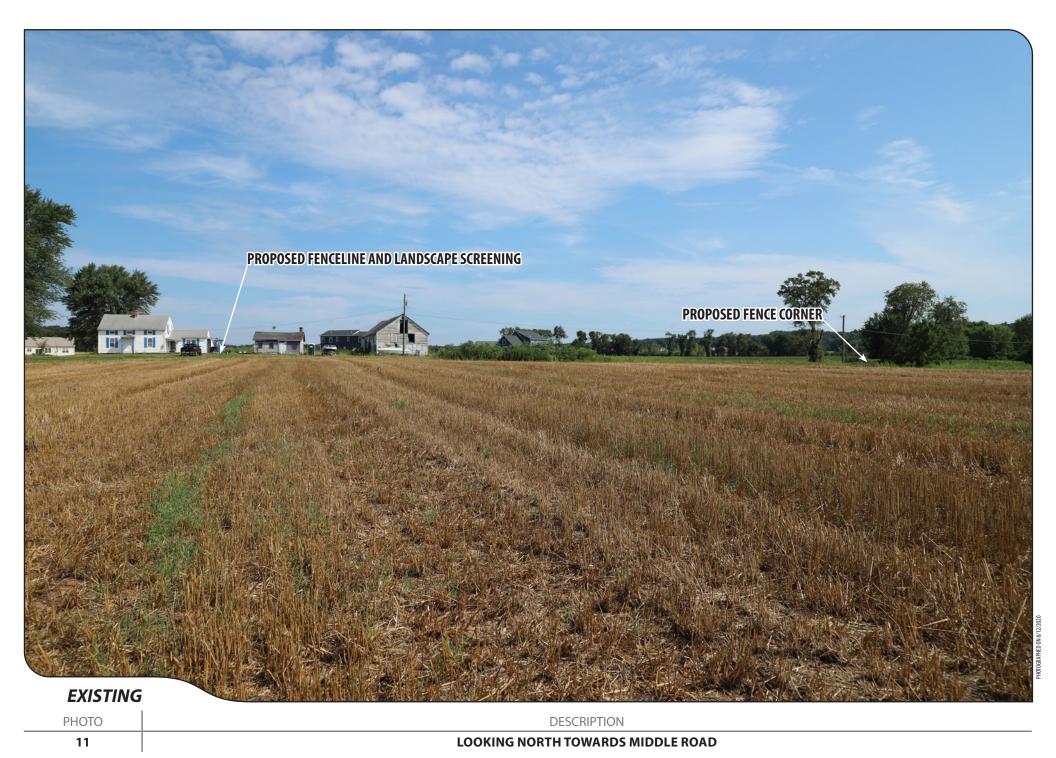

7 DESCRIPTION
LOOKING WEST

LOOKING NORTHWEST TOWARDS INTERSECTION OF MIDDLE ROAD AND EAST ROAD

8

PHOTO DESCRIPTION

12 FOUR CARDINAL POINTS