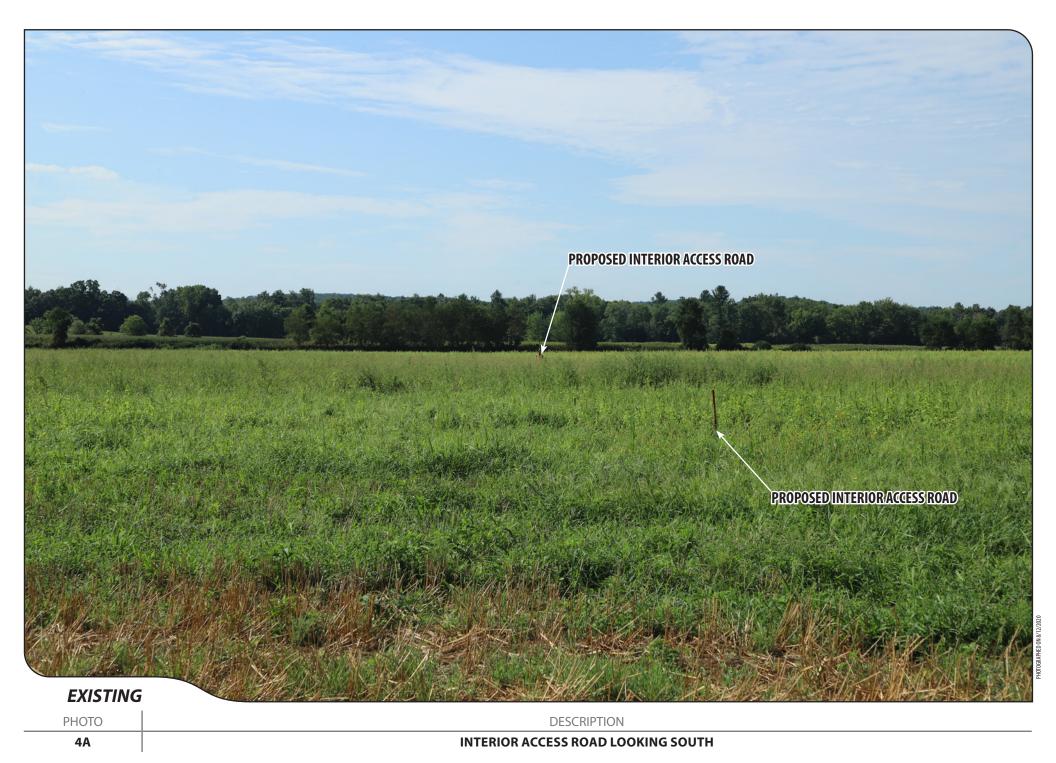

2

PHOTO **DESCRIPTION** 

3

PHOTO DESCRIPTION

**INTERIOR ACCESS ROAD INTERSECTION - FOUR CARDINAL POINTS** 

5

PHOTO DESCRIPTION

INTERIOR ACCESS ROAD WITHIN PROPOSED STORMWATER BASIN - FOUR CARDINAL POINTS