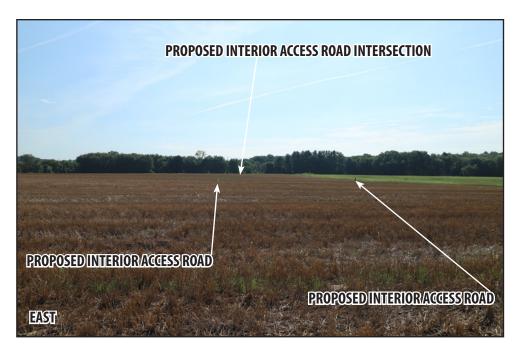

2

PHOTO **DESCRIPTION** 

3

PHOTO DESCRIPTION

**INTERIOR ACCESS ROAD INTERSECTION - FOUR CARDINAL POINTS** 

5

PHOTO DESCRIPTION

INTERIOR ACCESS ROAD WITHIN PROPOSED STORMWATER BASIN - FOUR CARDINAL POINTS