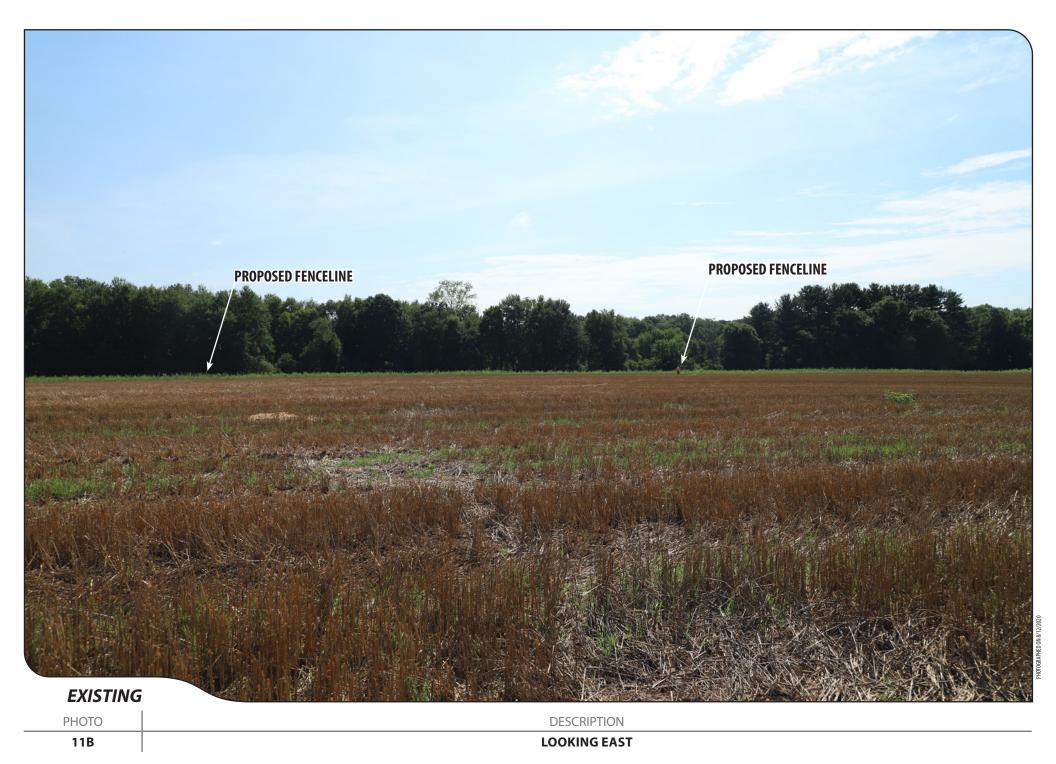

## REMOTE FIELD REVIEW





CONNECTICUT SITING COUNCIL PETITION NO. 1426

EAST WINDSOR SOLAR ONE
341 EAST ROAD
EAST WINDSOR, CT

PREPARED FOR:



PREPARED BY:

ALL-POINTS TECHNOLOGY CORPORATION, P.C. 567 Vauxhall Street Extension – Suite 311 Waterford, CT 06385











2



PHOTO **DESCRIPTION** 







3



PHOTO DESCRIPTION

**INTERIOR ACCESS ROAD INTERSECTION - FOUR CARDINAL POINTS** 











5



PHOTO DESCRIPTION

INTERIOR ACCESS ROAD WITHIN PROPOSED STORMWATER BASIN - FOUR CARDINAL POINTS







7 DESCRIPTION
LOOKING WEST



LOOKING NORTHWEST TOWARDS INTERSECTION OF MIDDLE ROAD AND EAST ROAD

8



























PHOTO DESCRIPTION

12 FOUR CARDINAL POINTS