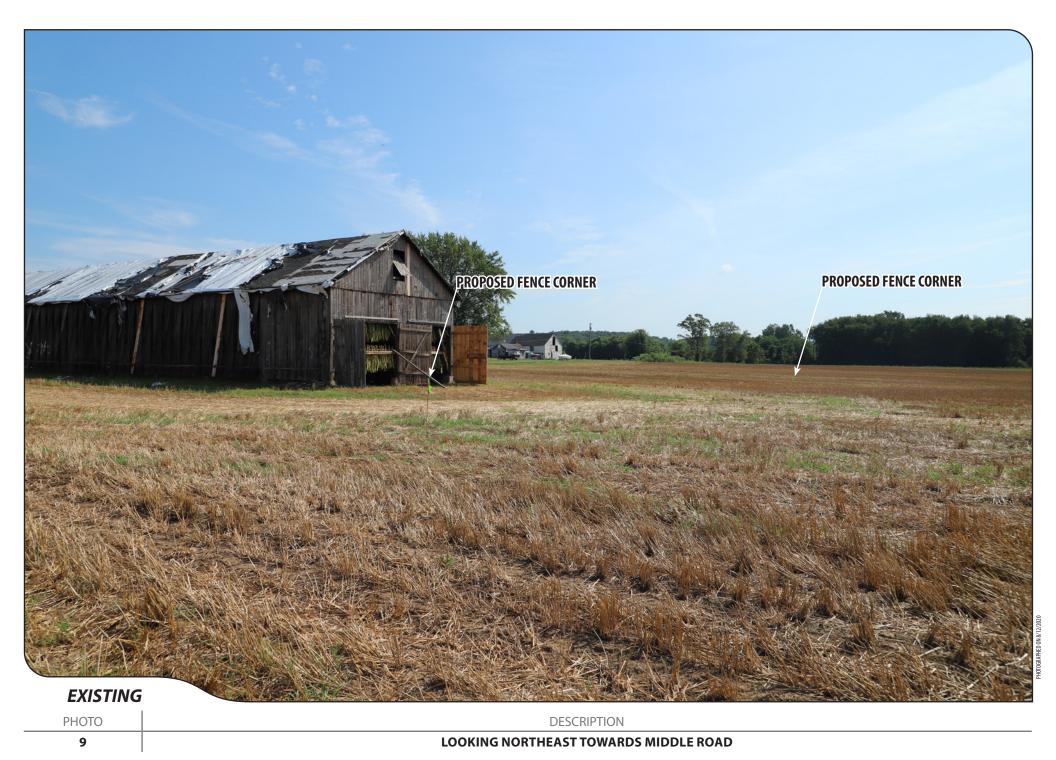

7 DESCRIPTION
LOOKING WEST

LOOKING NORTHWEST TOWARDS INTERSECTION OF MIDDLE ROAD AND EAST ROAD

8

PHOTO DESCRIPTION

12 FOUR CARDINAL POINTS