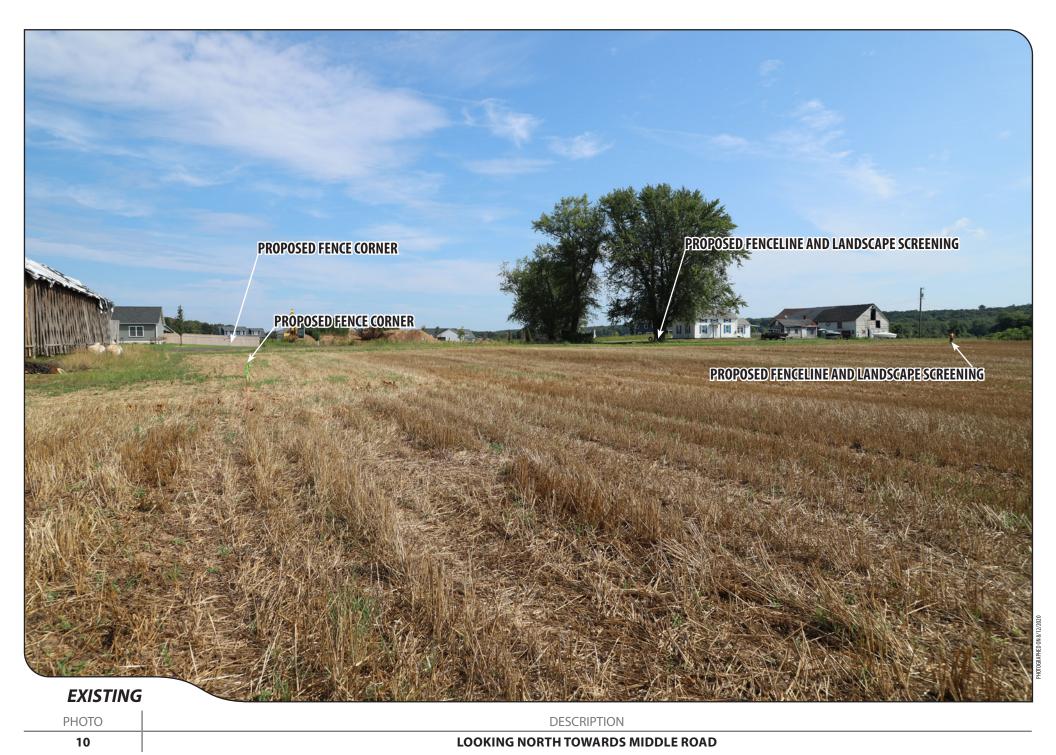

7 DESCRIPTION
LOOKING WEST

LOOKING NORTHWEST TOWARDS INTERSECTION OF MIDDLE ROAD AND EAST ROAD

8

PHOTO DESCRIPTION

12 FOUR CARDINAL POINTS