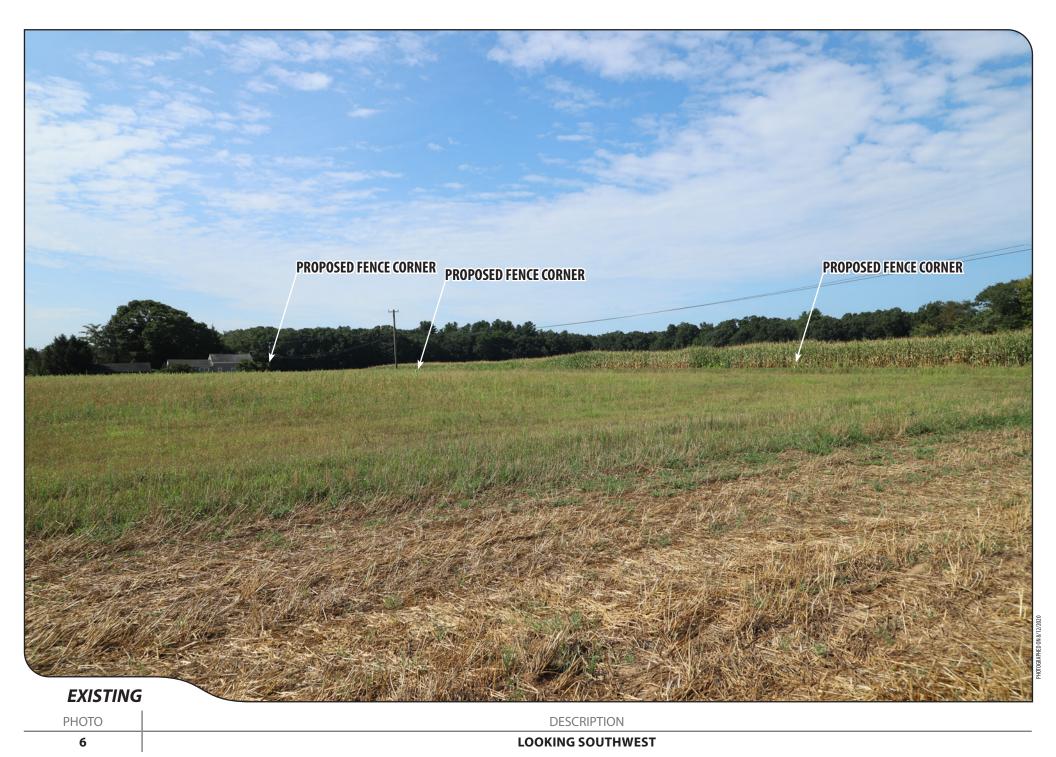

2

PHOTO **DESCRIPTION** 

3

PHOTO DESCRIPTION

**INTERIOR ACCESS ROAD INTERSECTION - FOUR CARDINAL POINTS** 

5

PHOTO DESCRIPTION

INTERIOR ACCESS ROAD WITHIN PROPOSED STORMWATER BASIN - FOUR CARDINAL POINTS