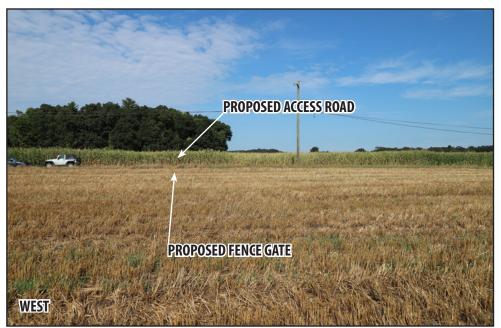

2

PHOTO **DESCRIPTION** 

3

PHOTO DESCRIPTION

**INTERIOR ACCESS ROAD INTERSECTION - FOUR CARDINAL POINTS** 

5

PHOTO DESCRIPTION

INTERIOR ACCESS ROAD WITHIN PROPOSED STORMWATER BASIN - FOUR CARDINAL POINTS