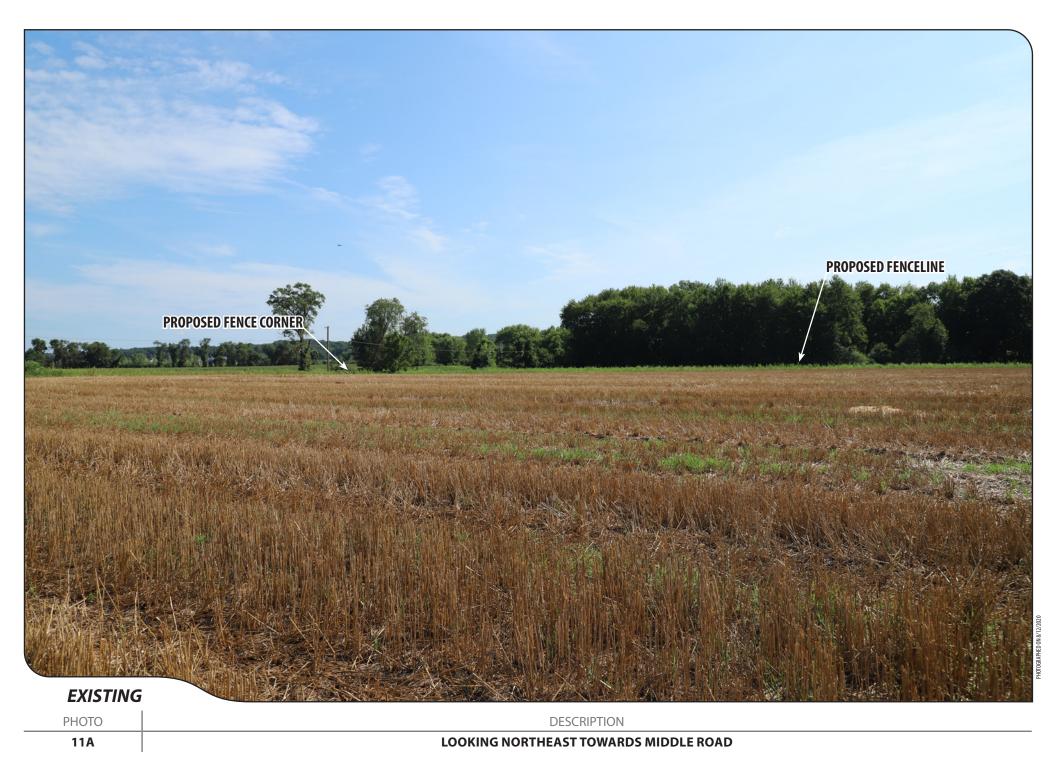

## REMOTE FIELD REVIEW





CONNECTICUT SITING COUNCIL PETITION NO. 1426

EAST WINDSOR SOLAR ONE
341 EAST ROAD
EAST WINDSOR, CT

PREPARED FOR:



PREPARED BY:

ALL-POINTS TECHNOLOGY CORPORATION, P.C. 567 Vauxhall Street Extension – Suite 311 Waterford, CT 06385











2



PHOTO **DESCRIPTION** 







3



PHOTO DESCRIPTION

**INTERIOR ACCESS ROAD INTERSECTION - FOUR CARDINAL POINTS** 











5



PHOTO DESCRIPTION

INTERIOR ACCESS ROAD WITHIN PROPOSED STORMWATER BASIN - FOUR CARDINAL POINTS







7 DESCRIPTION
LOOKING WEST



LOOKING NORTHWEST TOWARDS INTERSECTION OF MIDDLE ROAD AND EAST ROAD

8



























PHOTO DESCRIPTION

12 FOUR CARDINAL POINTS