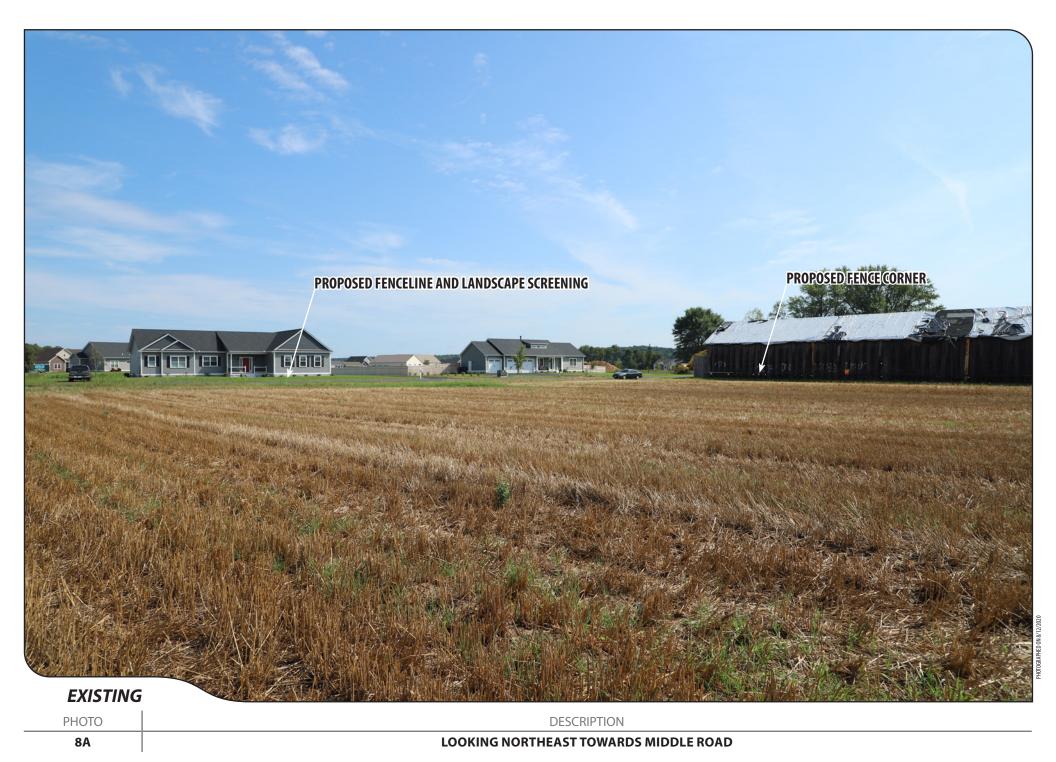

7 DESCRIPTION
LOOKING WEST

LOOKING NORTHWEST TOWARDS INTERSECTION OF MIDDLE ROAD AND EAST ROAD

8

PHOTO DESCRIPTION

12 FOUR CARDINAL POINTS