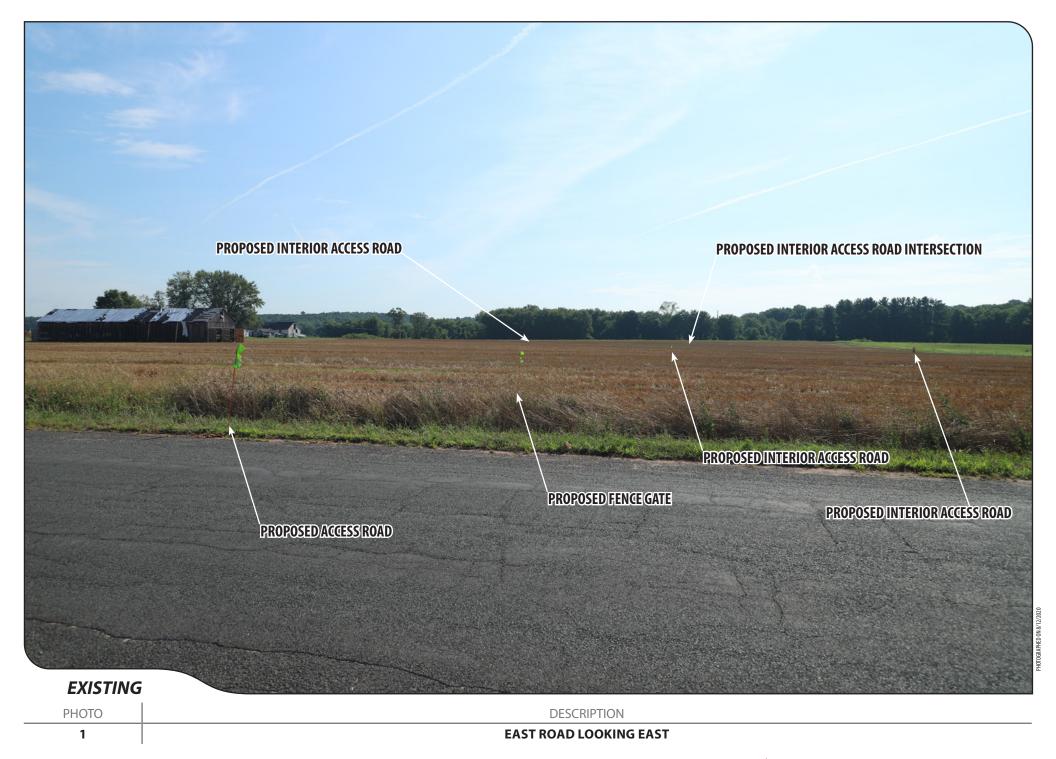

2

PHOTO **DESCRIPTION** 

3

PHOTO DESCRIPTION

**INTERIOR ACCESS ROAD INTERSECTION - FOUR CARDINAL POINTS** 

5

PHOTO DESCRIPTION

INTERIOR ACCESS ROAD WITHIN PROPOSED STORMWATER BASIN - FOUR CARDINAL POINTS