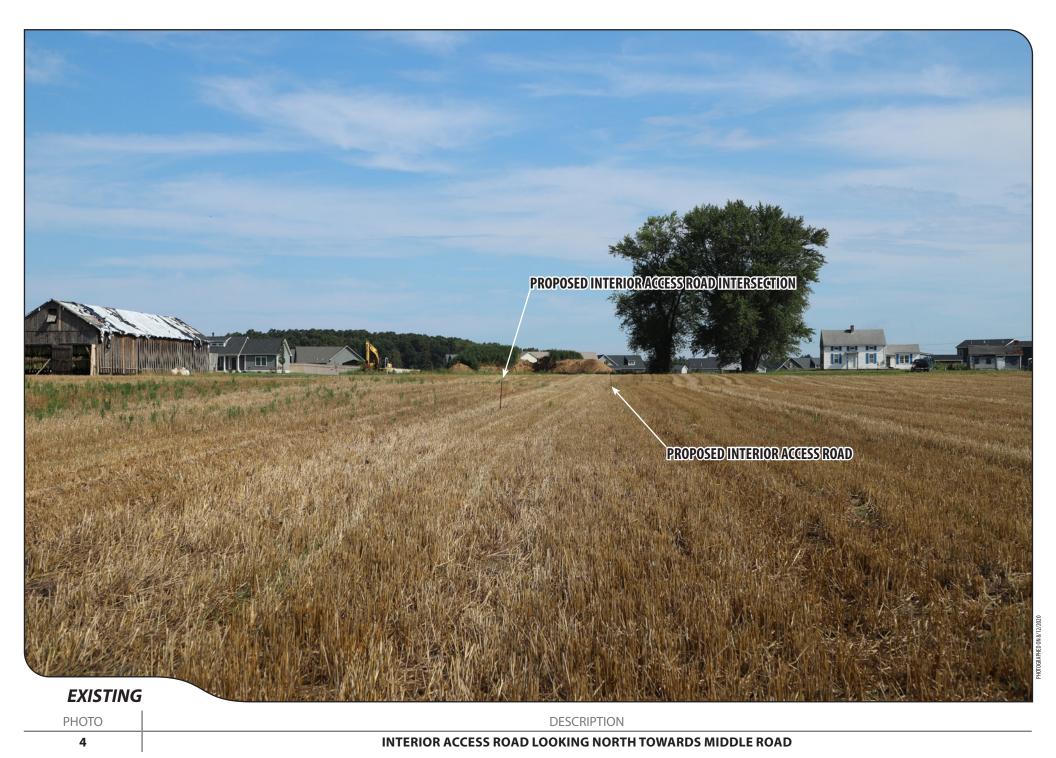

2

PHOTO **DESCRIPTION** 

3

PHOTO DESCRIPTION

**INTERIOR ACCESS ROAD INTERSECTION - FOUR CARDINAL POINTS** 

5

PHOTO DESCRIPTION

INTERIOR ACCESS ROAD WITHIN PROPOSED STORMWATER BASIN - FOUR CARDINAL POINTS