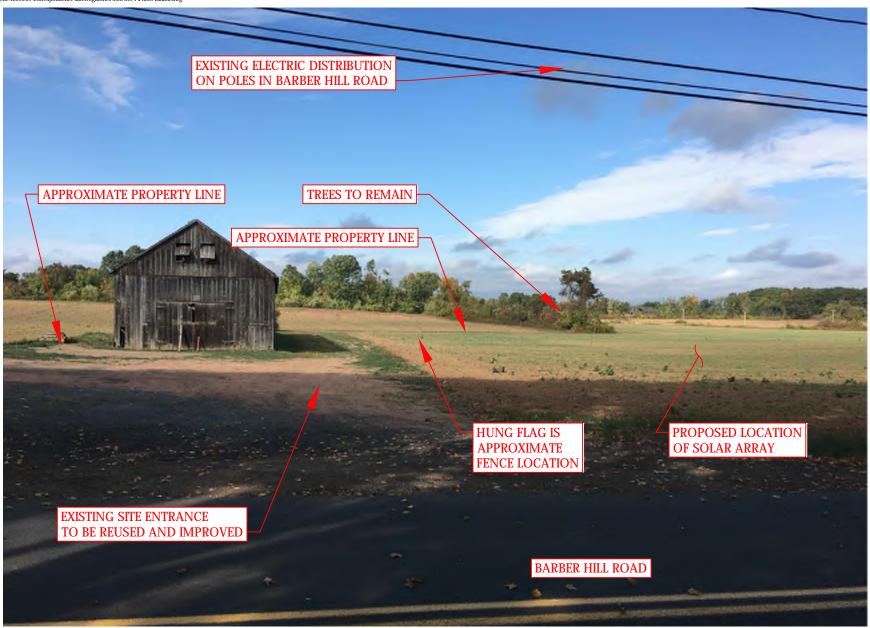

## **Photo Location Figure**

Source: VHB, CTDEEP, USGS, ArcGIS Online

Photo 1 Barber Hill Road Site Entrance

Photo 2 Staging Area

\\vhb\gbl\proj\Wethersfield\42518.01\Correspondence\Interrogatories\CSC Set 1\Photo Exhibit.dwg