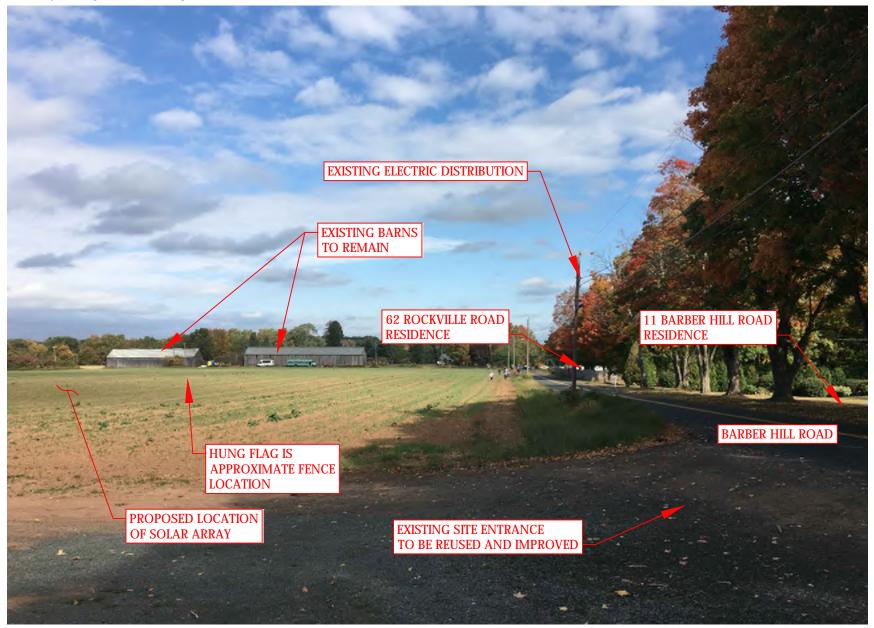

## **Photo Location Figure**

Source: VHB, CTDEEP, USGS, ArcGIS Online

Photo 1 Barber Hill Road Site Entrance

Photo 2 Staging Area

\\vhb\gbl\proj\Wethersfield\42518.01\Correspondence\Interrogatories\CSC Set 1\Photo Exhibit.dwg