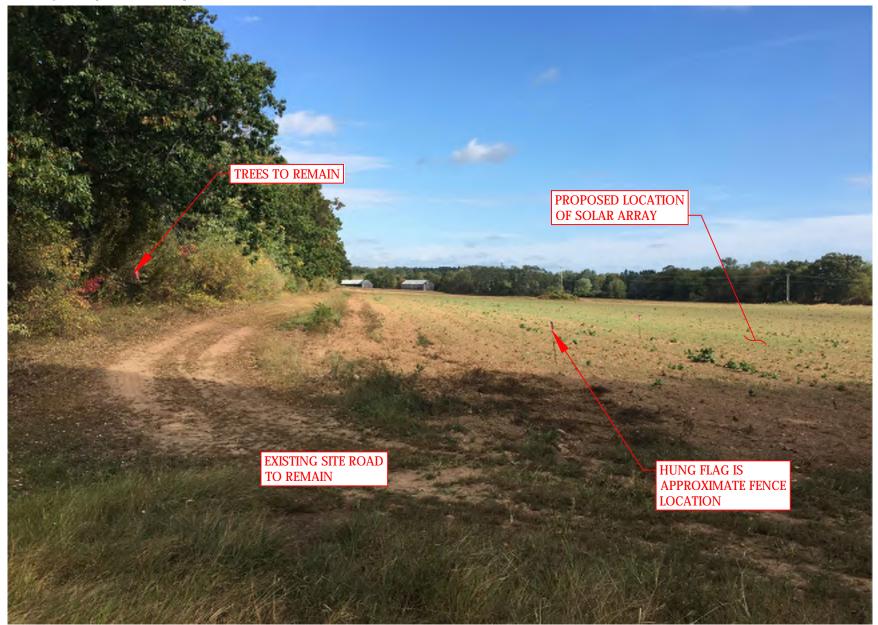

Photo 3 Southwest Site Corner Looking North

 $\verb|\whb\gbl\proj\Wethersfield\42518.01\Correspondence\Interrogatories\CSC\ Set\ 1\Photo\ Exhibit.dwg$ 

Photo 4 Existing Site Road Looking East

Photo 5 Northwest Site Corner looking East