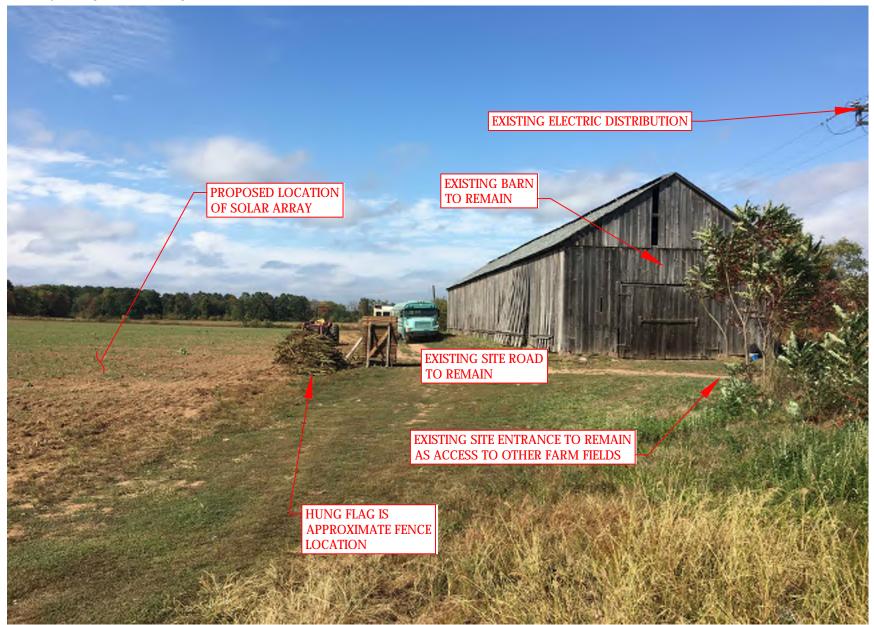

Photo 3 Southwest Site Corner Looking North

 $\verb|\whb\gbl\proj\Wethersfield\42518.01\Correspondence\Interrogatories\CSC\ Set\ 1\Photo\ Exhibit.dwg$ 

Photo 4 Existing Site Road Looking East

Photo 5 Northwest Site Corner looking East