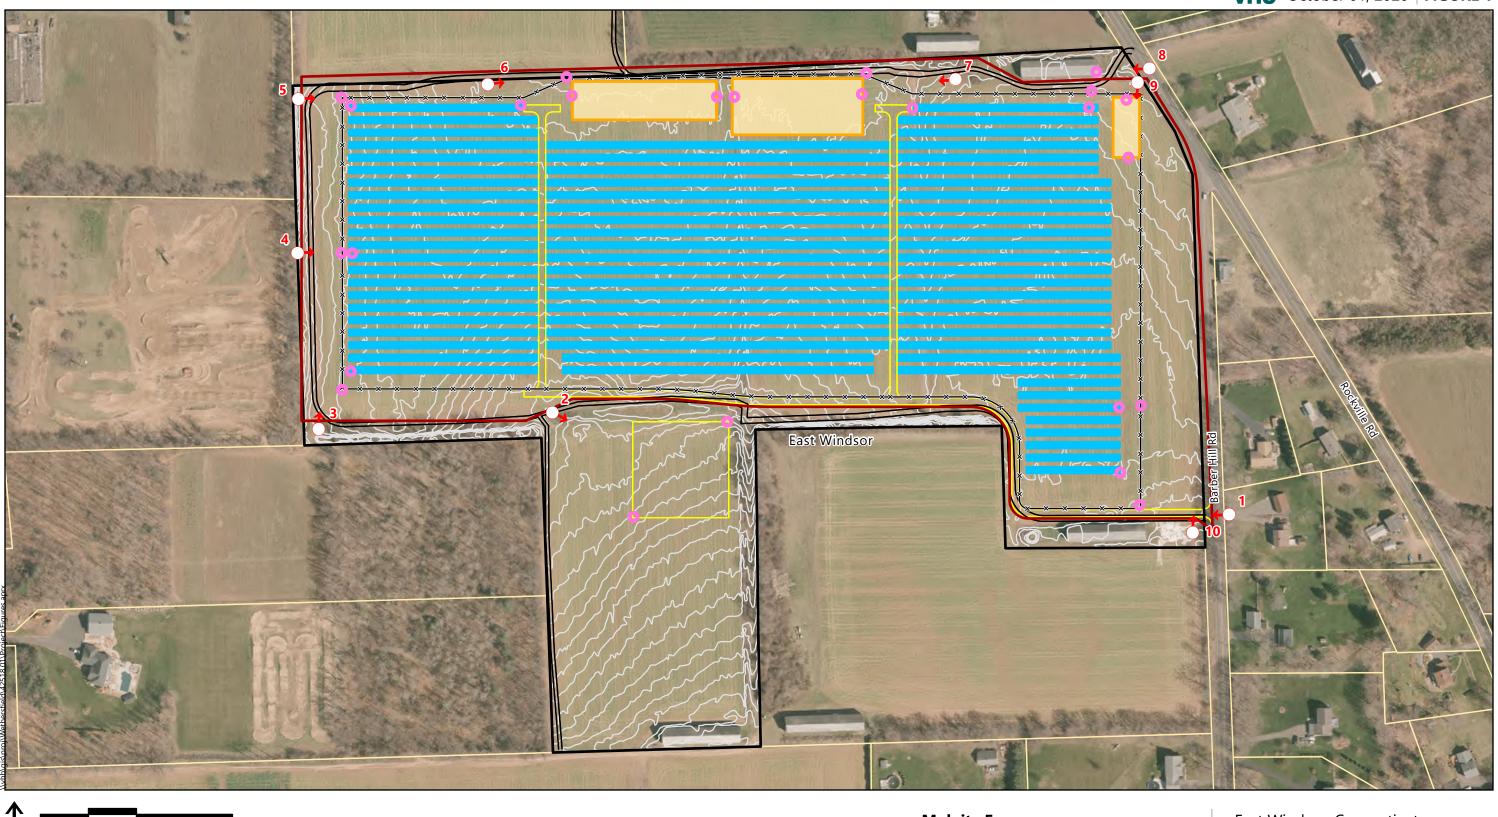

**Mulnite Farms** 

East Windsor, Connecticut

## **Photo Location Figure**

Source: VHB, CTDEEP, USGS, ArcGIS Online

Photo 1 Barber Hill Road Site Entrance

Photo 2 Staging Area

\\vhb\gbl\proj\Wethersfield\42518.01\Correspondence\Interrogatories\CSC Set 1\Photo Exhibit.dwg

Photo 3 Southwest Site Corner Looking North

 $\verb|\whb\gbl\proj\Wethersfield\42518.01\Correspondence\Interrogatories\CSC\ Set\ 1\Photo\ Exhibit.dwg$ 

Photo 4 Existing Site Road Looking East

Photo 5 Northwest Site Corner looking East

Photo 6 Stormwater Basin #1

Photo 7 Stormwater Basin #2

Photo 8 Northeast Site Corner Looking West

Photo 9 Stormwater Basin #3

Photo 10 Southeast Site Corner Looking North