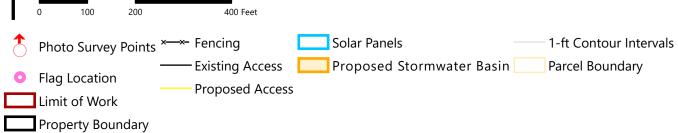

## **Photo Location Figure**

Source: VHB, CTDEEP, USGS, ArcGIS Online

Photo 1 Barber Hill Road Site Entrance

Photo 2 Staging Area

\\vhb\gbl\proj\Wethersfield\42518.01\Correspondence\Interrogatories\CSC Set 1\Photo Exhibit.dwg