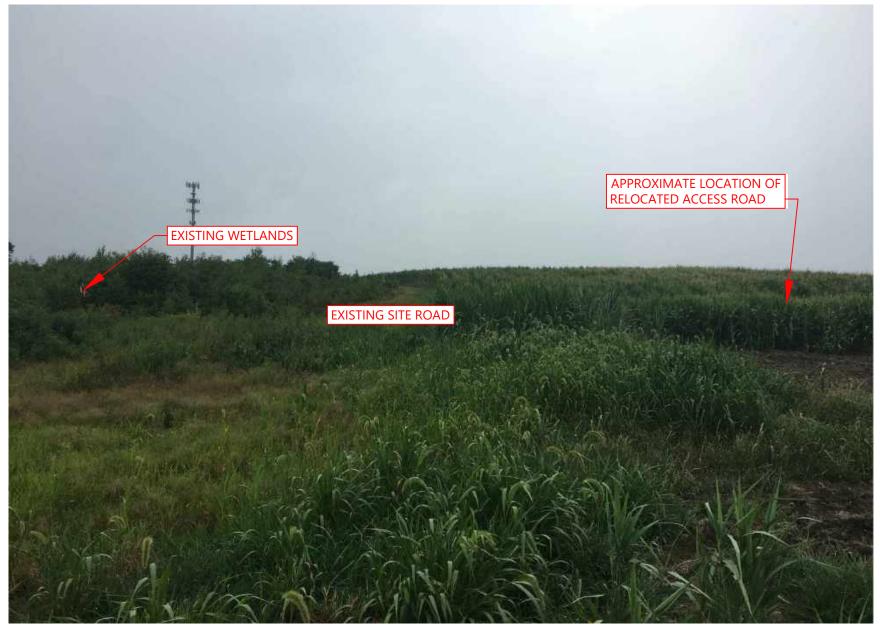

Photo 1 Boombridge Road Site Entrance

\\vhb\gbl\proj\Wethersfield\42517.01\Correspondence\CSC Interrogatories\2020-08-03 CSC Set 1\Photo Exhibit.dwg

Photo 2
Existing Farm Road To Site Looking North

Photo 3 Relocated Site Entrance