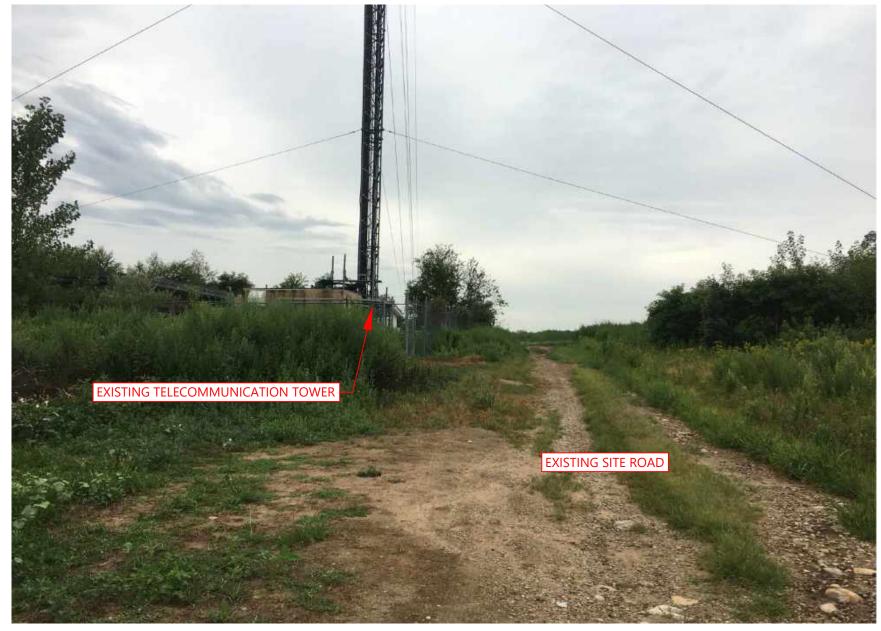

Photo 1 Boombridge Road Site Entrance

\\vhb\gbl\proj\Wethersfield\42517.01\Correspondence\CSC Interrogatories\2020-08-03 CSC Set 1\Photo Exhibit.dwg

Photo 2
Existing Farm Road To Site Looking North

Photo 3 Relocated Site Entrance