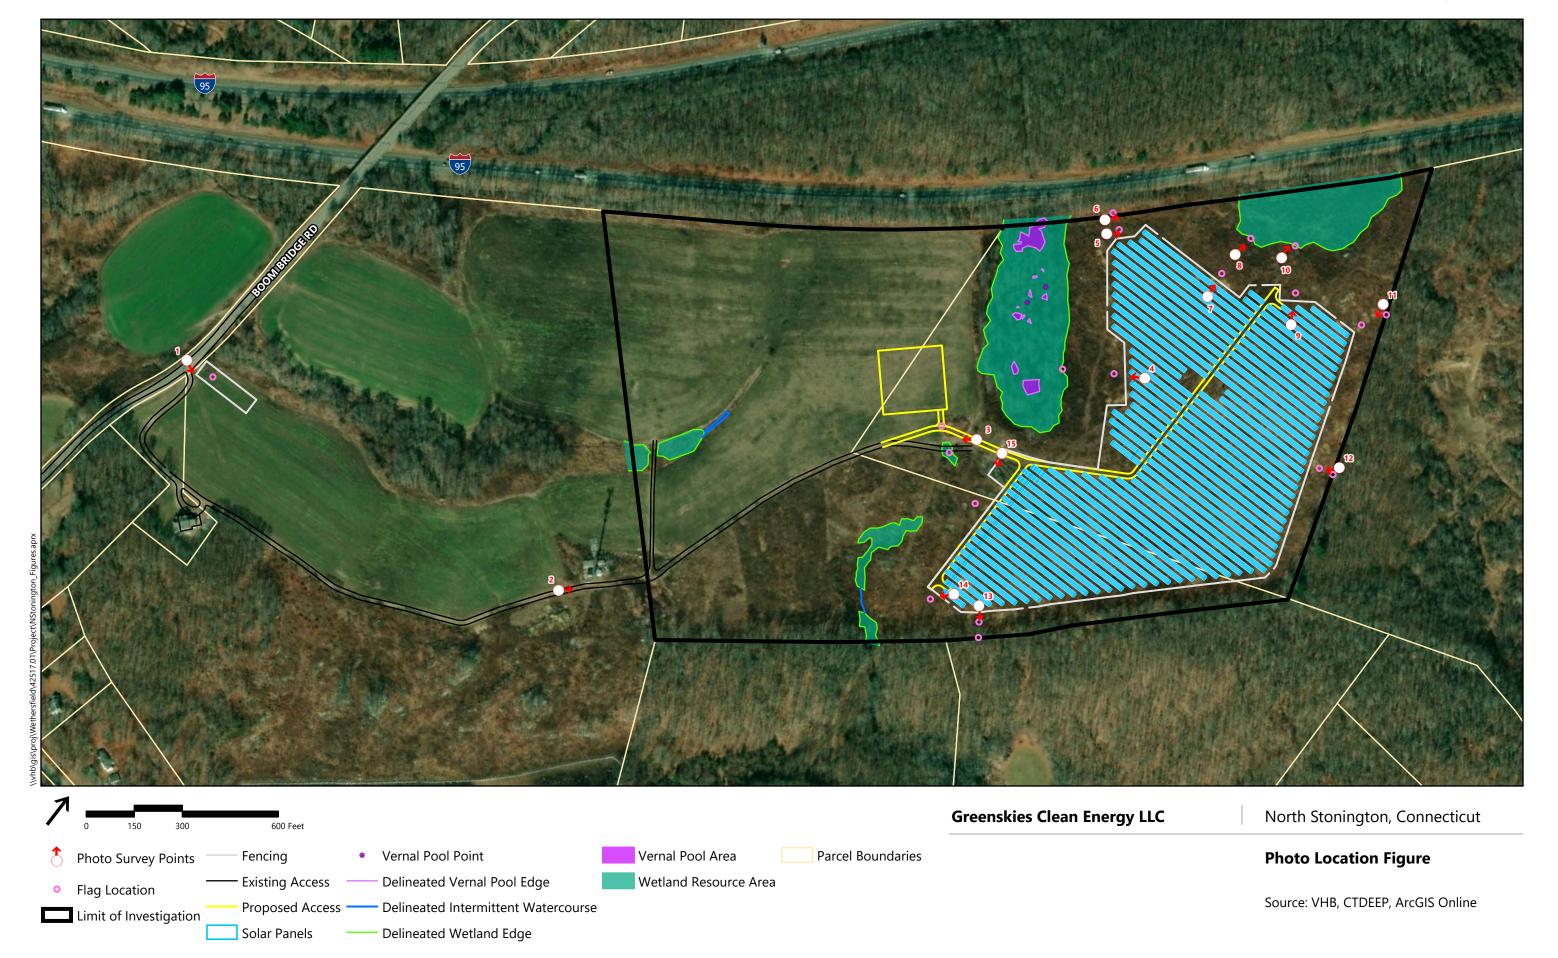

Photo 1 Boombridge Road Site Entrance

\\vhb\gbl\proj\Wethersfield\42517.01\Correspondence\CSC Interrogatories\2020-08-03 CSC Set 1\Photo Exhibit.dwg

Photo 2
Existing Farm Road To Site Looking North

Photo 3 Relocated Site Entrance