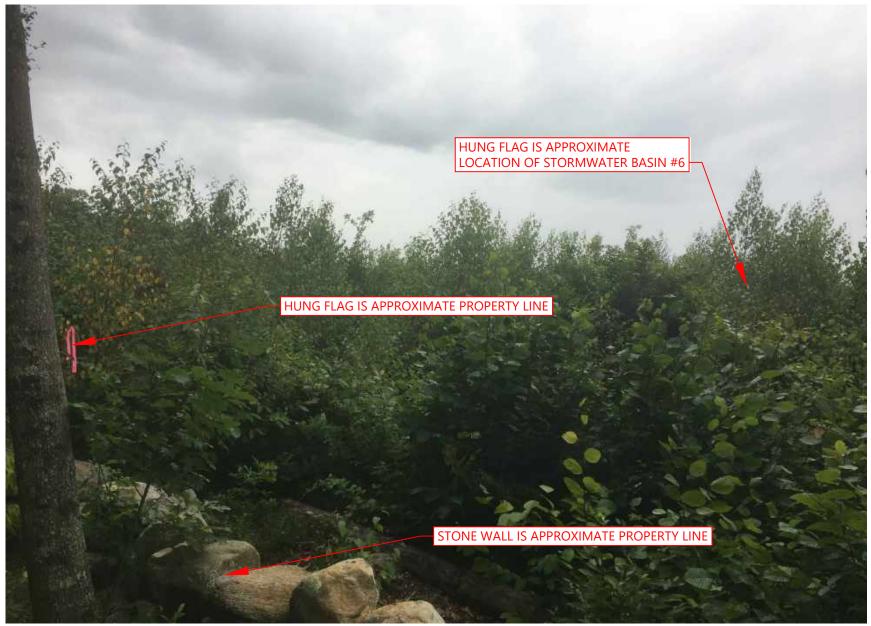

Photo 10 Wetlands Edge Adjacent To Stormwater Basin #4

Photo 11 Stormwater Basin #5

Photo 12 Stormwater Basin #6

Photo 13 Stormwater Basin #7

Photo 14 Stormwater Basin #8

Photo 15 Stormwater Basin #9