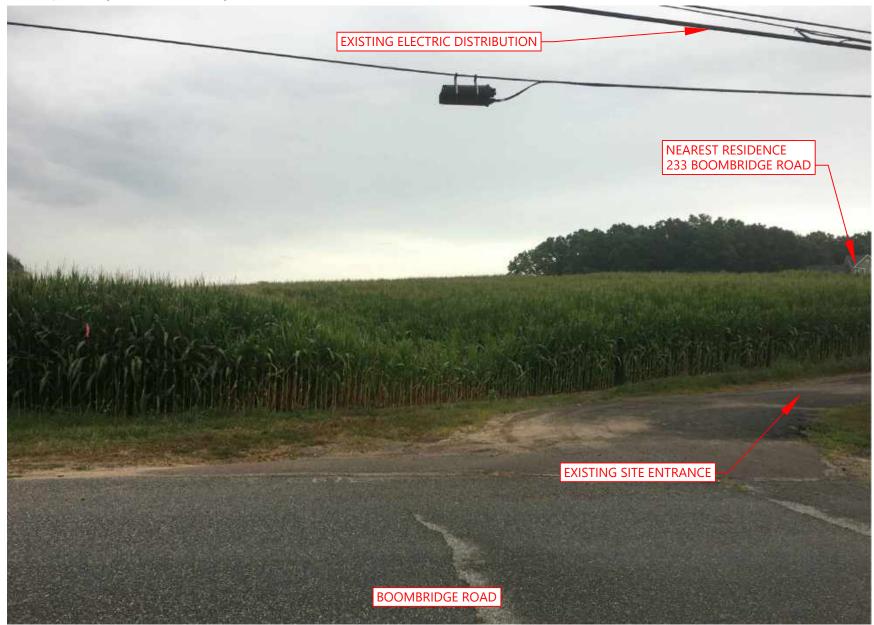

Photo 1 Boombridge Road Site Entrance

\\vhb\gbl\proj\Wethersfield\42517.01\Correspondence\CSC Interrogatories\2020-08-03 CSC Set 1\Photo Exhibit.dwg

Photo 2
Existing Farm Road To Site Looking North

Photo 3 Relocated Site Entrance