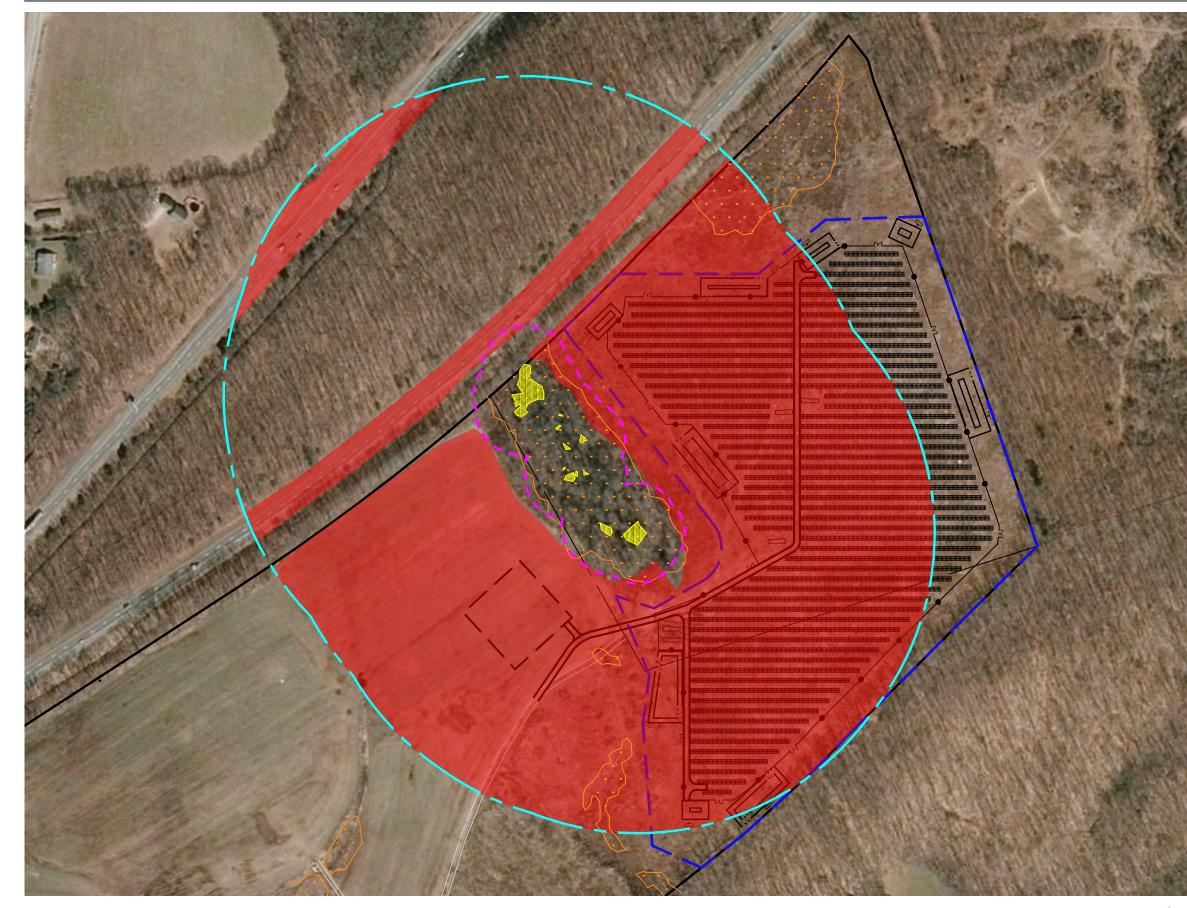

| Legend      |                                                         |  |
|-------------|---------------------------------------------------------|--|
|             | DELINEATED VERNAL<br>POOL<br>(VP)                       |  |
| 5           | DELINEATED WETLAND                                      |  |
|             | VERNAL POOL ENVELOPE<br>(VPE) (0–100 FEET)              |  |
|             | CRITICAL TERRESTRIAL<br>HABITAT<br>(CTH) (100–750 FEET) |  |
|             | LIMITS OF WORK                                          |  |
|             | EXISTING DISTURBANCE                                    |  |
|             | PROPOSED DISTURBANCE                                    |  |
| Vernal Pool |                                                         |  |

## Disturbances

Onsite VPs

| VP Area, SF  | ±8,755     |
|--------------|------------|
| VPE Area, SF | ±179,134   |
| Ex. Disturb. | ±28,755    |
| in VPE, SF   | (16.1%)    |
| Pr. Disturb. | ±28,755    |
| in VPE, SF   | (16.1%)    |
| CTH Area, SF | ±2,530,905 |
| Ex. Disturb. | ±1,807,371 |
| in CTH, SF   | (71.4%)    |
| Pr. Disturb. | ±1,807,371 |
| in CTH, SF   | (71.4%)    |

Vernal Pool Disturbances

Figure VP

North Stoningtion Solar 8/17/2020 227 Boombridge Road - North Stonington, CT