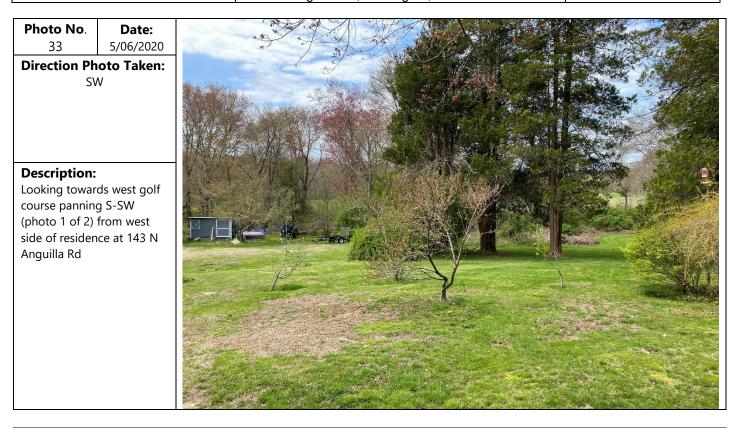

### Photo No. Date: 34 5/06/2020 Direction Photo Taken: W

**Description:** Looking towards west golf course panning S-SW (photo 2 of 2) from west side of residence at 143 N Anguilla Rd

Client Name:

Greenskies Clean Energy, LLC