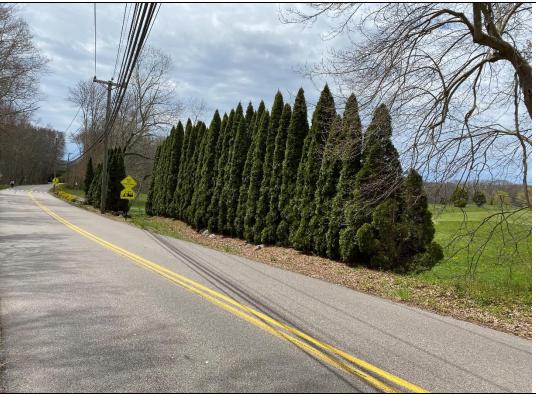

### Client Name:

Greenskies Clean Energy, LLC

Site Location: Elmridge Golf Course 229 Elmridge Road, Stonington, CT PHOTOGRAPHIC LOG

| Photo No.                                                                            | Date:      | and the second |
|--------------------------------------------------------------------------------------|------------|----------------|
| 27                                                                                   | 4/29/2020  | A AS           |
| <b>Direction Ph</b>                                                                  | oto Taken: | C.             |
| SV                                                                                   | V          |                |
| <b>Description:</b><br>Arborvitae's al<br>Anguilla Rd in<br>proposed west<br>1 of 2) | front of   |                |