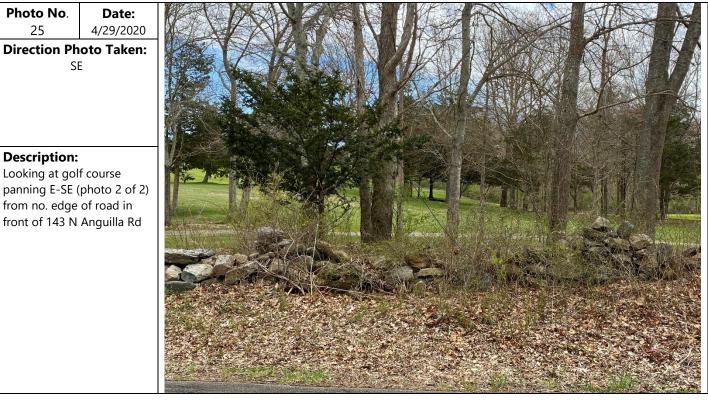

# Photo No. Date: 22 4/29/2020 Direction P+to Taken: SE SE SE Description: Looking at golf course panning E-SE (photo 2 of 2) from no. edge of road in front of 153 N Anguilla Rd