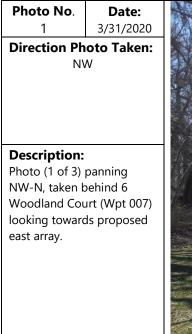

### Site Location: Elmridge Golf Course 229 Elmridge Road, Stonington, CT

**PHOTOGRAPHIC LOG** 

Project No. 6763-10

looking towards proposed east array.