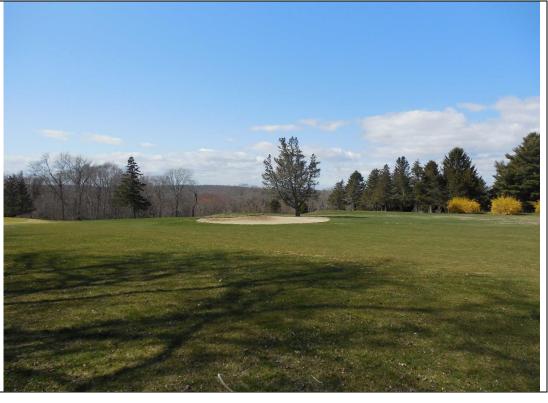

### **Client Name:**

Greenskies Clean Energy, LLC

### Site Location: Elmridge Golf Course 229 Elmridge Road, Stonington, CT

**PHOTOGRAPHIC LOG** 

Project No. 6763-10







looking towards proposed east array.



### **PHOTOGRAPHIC LOG**

**Client Name:** 

Greenskies Clean Energy, LLC

Site Location: Elmridge Golf Course 229 Elmridge Road, Stonington, CT







Site Location:

Elmridge Golf Course

### **Client Name:**

Greenskies Clean Energy, LLC

### **PHOTOGRAPHIC LOG**

Project No. 6763-10





Woodland Court (Wpt 008) looking towards proposed east array.



### Client Name:

Greenskies Clean Energy, LLC

### PHOTOGRAPHIC LOG

Site Location: Elmridge Golf Course 229 Elmridge Road, Stonington, CT







Greenskies Clean Energy, LLC

### Site Location: Elmridge Golf Course 229 Elmridge Road, Stonington, CT

### PHOTOGRAPHIC LOG

| <b>Photo No</b> .<br>9                                                                                                               | <b>Date:</b><br>4/29/2020 |