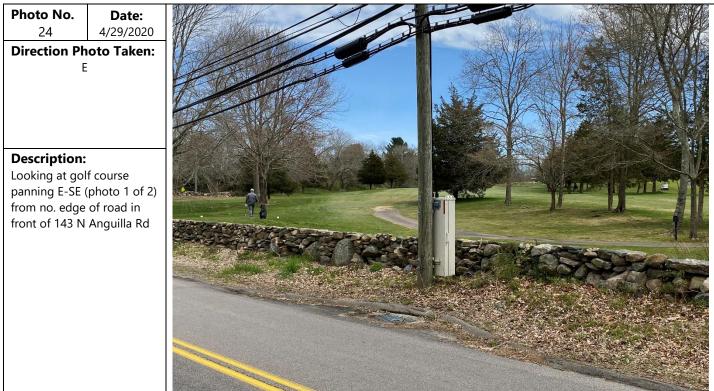

### PHOTOGRAPHIC LOG

**Project No.** 6763-10

| Photo No.<br>21<br>Direction Ph                                                            |                                          |  |
|--------------------------------------------------------------------------------------------|------------------------------------------|--|
| <b>Description:</b><br>Looking at gol<br>panning E-SE (<br>from no. edge<br>front of 153 N | f course<br>(photo 1 of 2)<br>of road in |  |
|                                                                                            |                                          |  |