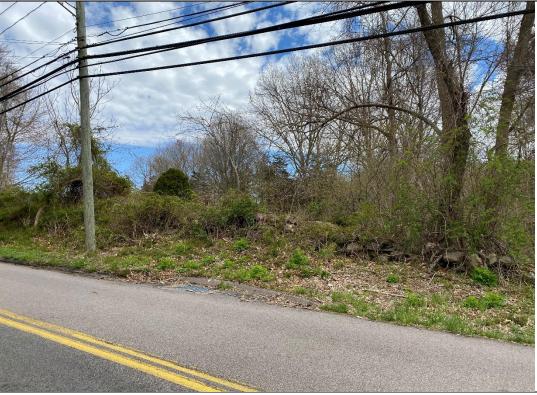

### Site Location: Elmridge Golf Course 229 Elmridge Road, Stonington, CT

PHOTOGRAPHIC LOG

| Photo No.           | Date:       |
|---------------------|-------------|
| 26                  | 4/29/2020   |
| <b>Direction Ph</b> | oto Taken:  |
| N                   | E           |
|                     |             |
|                     |             |
|                     |             |
|                     |             |
| Description:        |             |
| Looking NE at       | golf course |
| from no. edge       | of road in  |
| front of 139 N      | Anguilla Rd |
|                     |             |
|                     |             |
|                     |             |
|                     |             |
|                     |             |
|                     |             |
|                     |             |
|                     |             |
|                     |             |