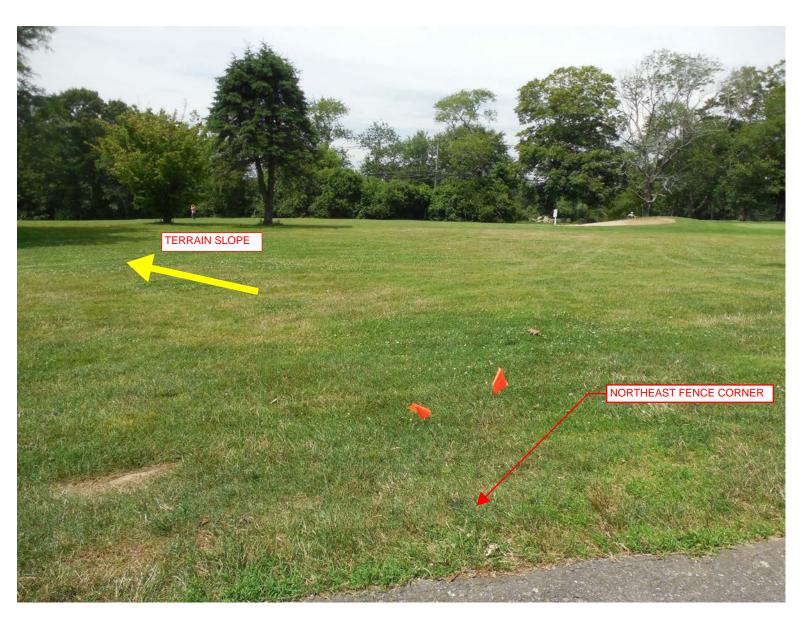

**Photo 13 East Site Northeast Fence Corner Looking South** 

**Photo 14 East Site Northeast Fence Corner Looking North** 

**Photo 15 East Site Looking North Along Underground Electric Service** 

Photo 16 East Site North Fence Angle Point Looking North