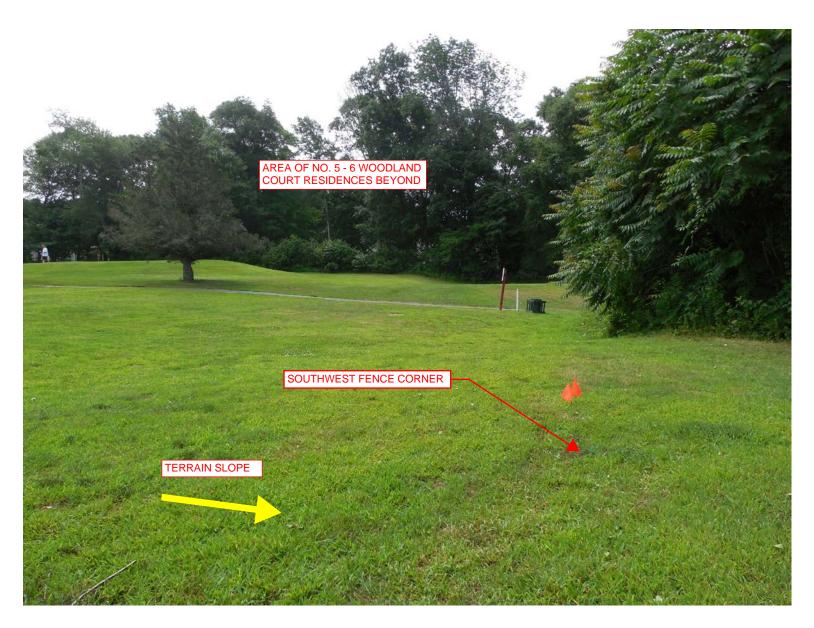

**Photo 1 East Site Southwest Fence Corner Looking South** 

Photo 2 East Site Looking South From South Mid Fence Line

**Photo 3 East Site Southeast Fence Corner Looking South** 

Photo 4 East Site Southeast Fence Corner Looking West