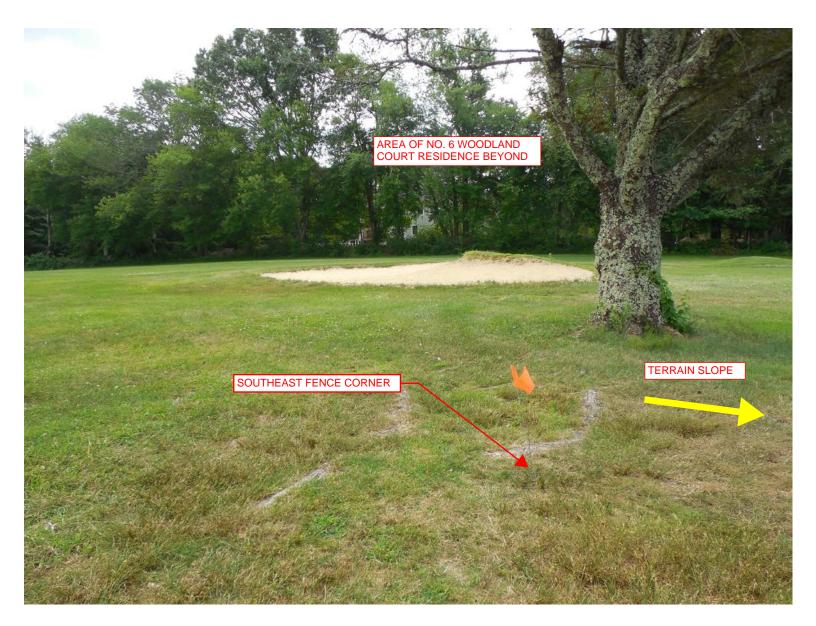

**Photo 1 East Site Southwest Fence Corner Looking South** 

Photo 2 East Site Looking South From South Mid Fence Line

**Photo 3 East Site Southeast Fence Corner Looking South** 

Photo 4 East Site Southeast Fence Corner Looking West