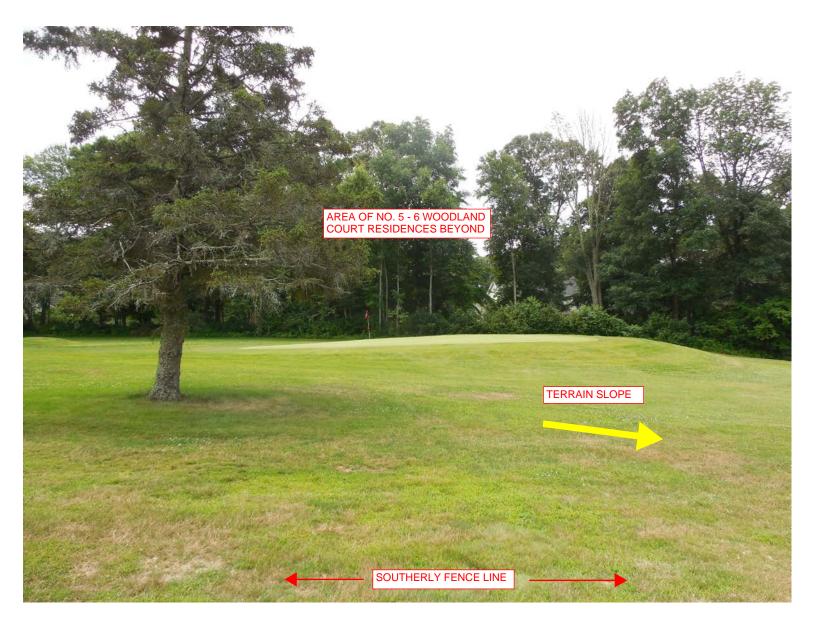

**Photo 1 East Site Southwest Fence Corner Looking South** 

Photo 2 East Site Looking South From South Mid Fence Line

**Photo 3 East Site Southeast Fence Corner Looking South** 

Photo 4 East Site Southeast Fence Corner Looking West