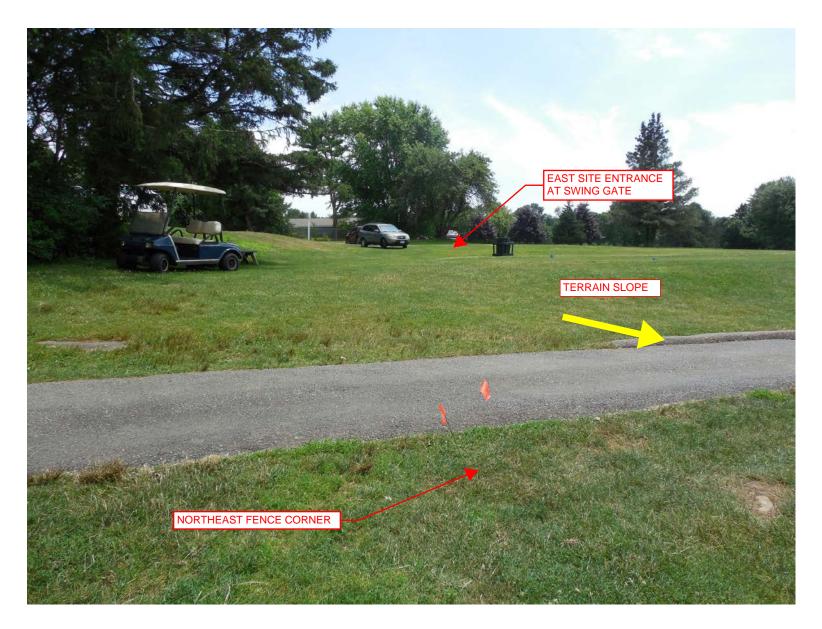

**Photo 13 East Site Northeast Fence Corner Looking South** 

**Photo 14 East Site Northeast Fence Corner Looking North** 

**Photo 15 East Site Looking North Along Underground Electric Service** 

Photo 16 East Site North Fence Angle Point Looking North