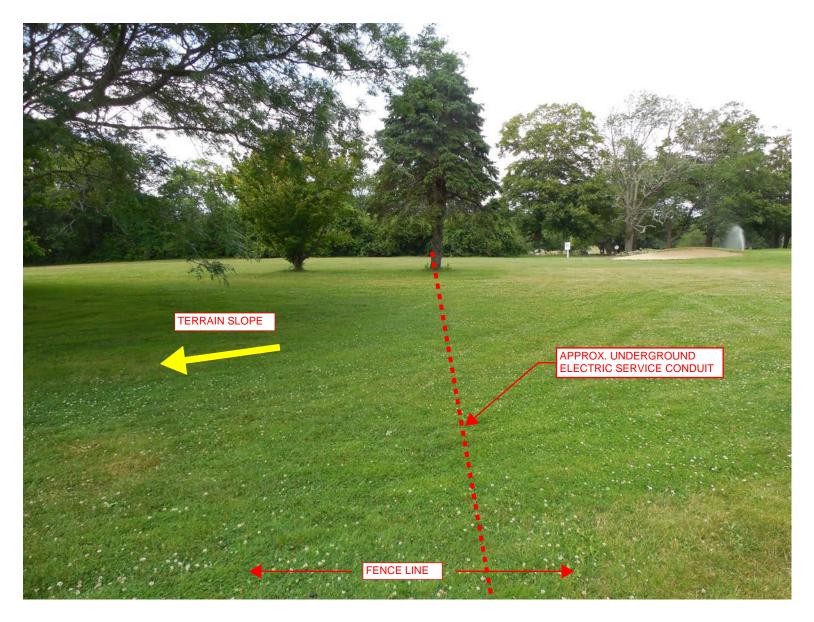

**Photo 13 East Site Northeast Fence Corner Looking South** 

**Photo 14 East Site Northeast Fence Corner Looking North** 

**Photo 15 East Site Looking North Along Underground Electric Service** 

Photo 16 East Site North Fence Angle Point Looking North