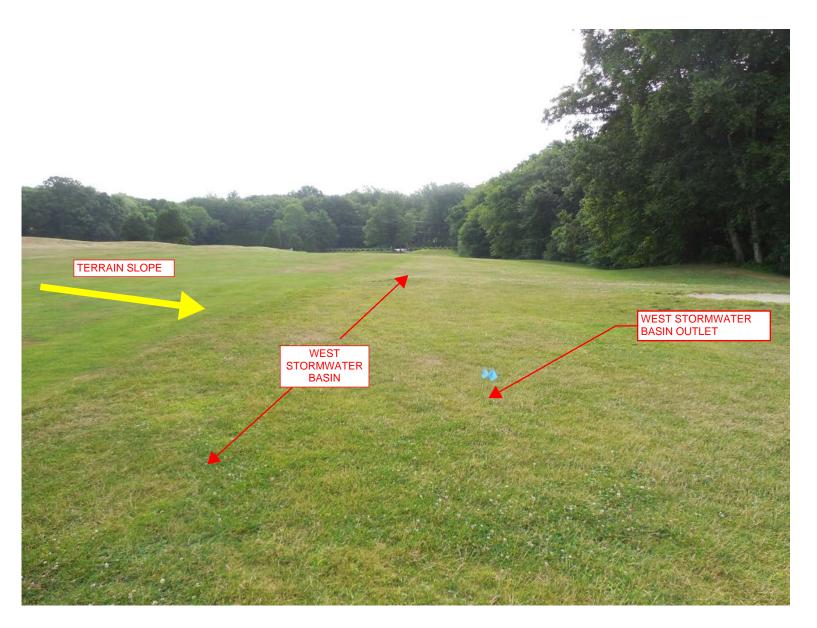

## Photo 1 West Site West Site Stormwater Basin Outlet Looking South

Photo 2 West Site West Site Stormwater Basin Looking East

Photo 3 West Site West Fence Line Angle Point Looking Southwest

Photo 4 West Site Northwest Fence Corner Looking Northeast