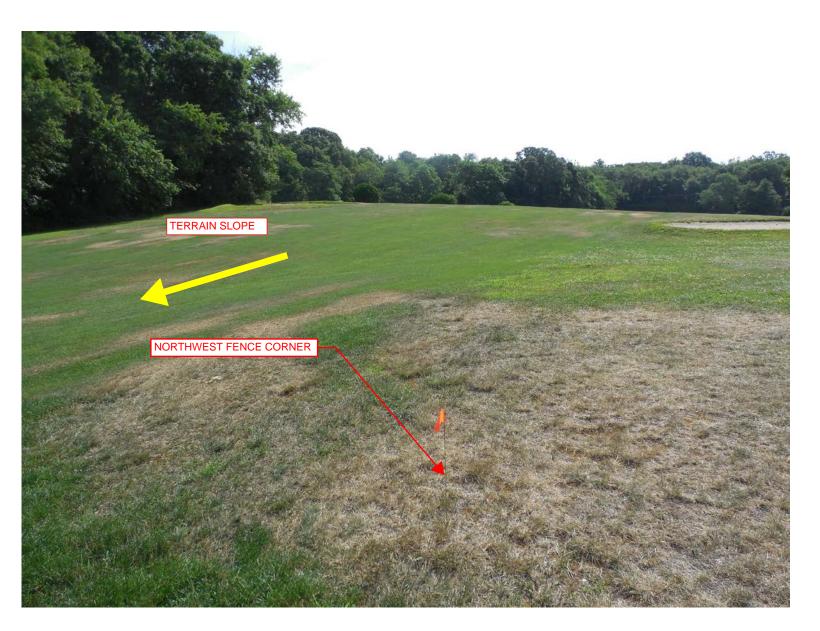

## Photo 1 West Site West Site Stormwater Basin Outlet Looking South

Photo 2 West Site West Site Stormwater Basin Looking East

Photo 3 West Site West Fence Line Angle Point Looking Southwest

Photo 4 West Site Northwest Fence Corner Looking Northeast