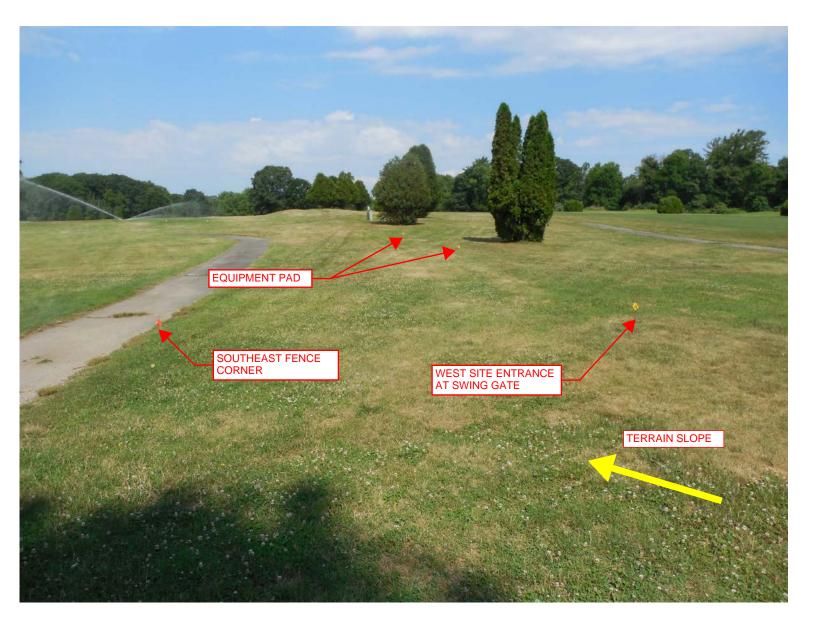

Photo 9 West Site Southeast Fence Corner Looking North

Photo 10 West Site West Site Access Road Looking West

Photo 11 West Site Point of Interconnection at North Anguilla Road Looking Southwest

Photo 12 West Site Existing Irrigation Pump