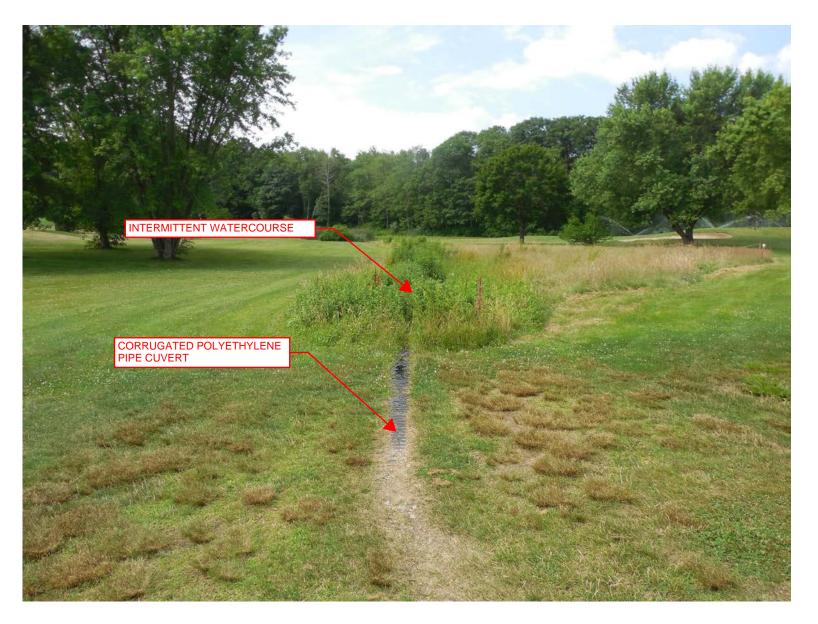

Photo 5 West Site Intermittent Watercourse Looking South

Photo 6 West Site North Fence Line Angle Point Looking North

Photo 7 West Site Northeast Fence Corner Looking Northeast

Photo 8 West Site West Site Entrance Looking West