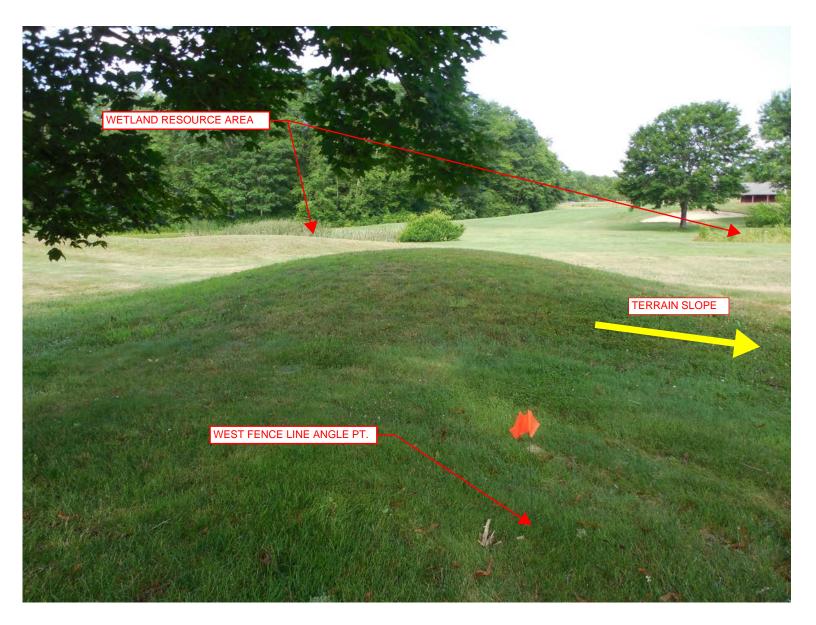

## Photo 1 West Site West Site Stormwater Basin Outlet Looking South

Photo 2 West Site West Site Stormwater Basin Looking East

Photo 3 West Site West Fence Line Angle Point Looking Southwest

Photo 4 West Site Northwest Fence Corner Looking Northeast