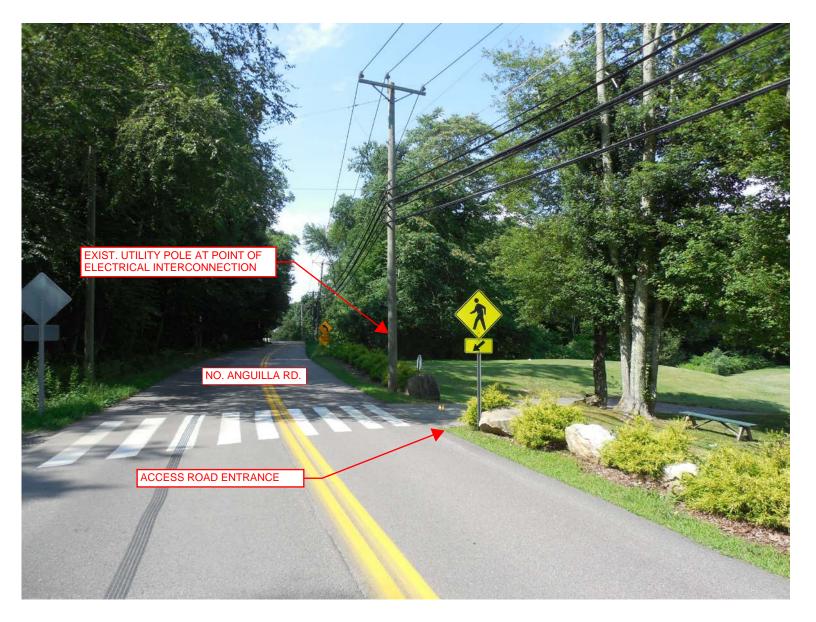

Photo 9 West Site Southeast Fence Corner Looking North

Photo 10 West Site West Site Access Road Looking West

Photo 11 West Site Point of Interconnection at North Anguilla Road Looking Southwest

Photo 12 West Site Existing Irrigation Pump