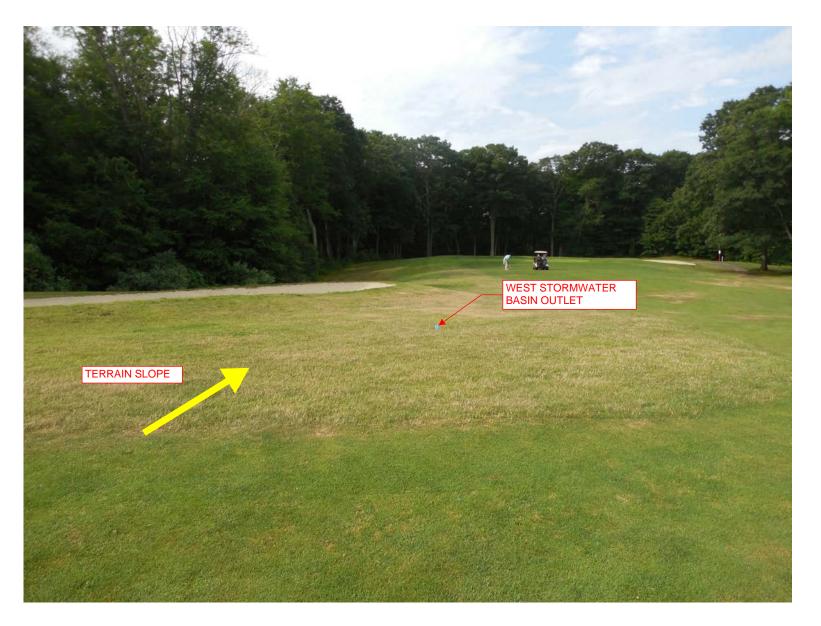

## Photo 1 West Site West Site Stormwater Basin Outlet Looking South

Photo 2 West Site West Site Stormwater Basin Looking East

Photo 3 West Site West Fence Line Angle Point Looking Southwest

Photo 4 West Site Northwest Fence Corner Looking Northeast