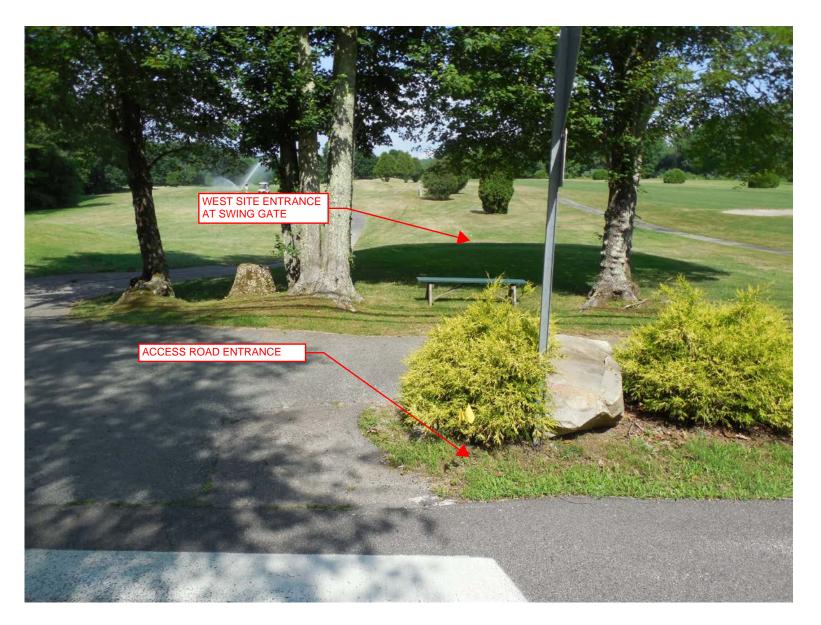

Photo 5 West Site Intermittent Watercourse Looking South

Photo 6 West Site North Fence Line Angle Point Looking North

Photo 7 West Site Northeast Fence Corner Looking Northeast

Photo 8 West Site West Site Entrance Looking West

Photo 9 West Site Southeast Fence Corner Looking North

Photo 10 West Site West Site Access Road Looking West

Photo 11 West Site Point of Interconnection at North Anguilla Road Looking Southwest

Photo 12 West Site Existing Irrigation Pump