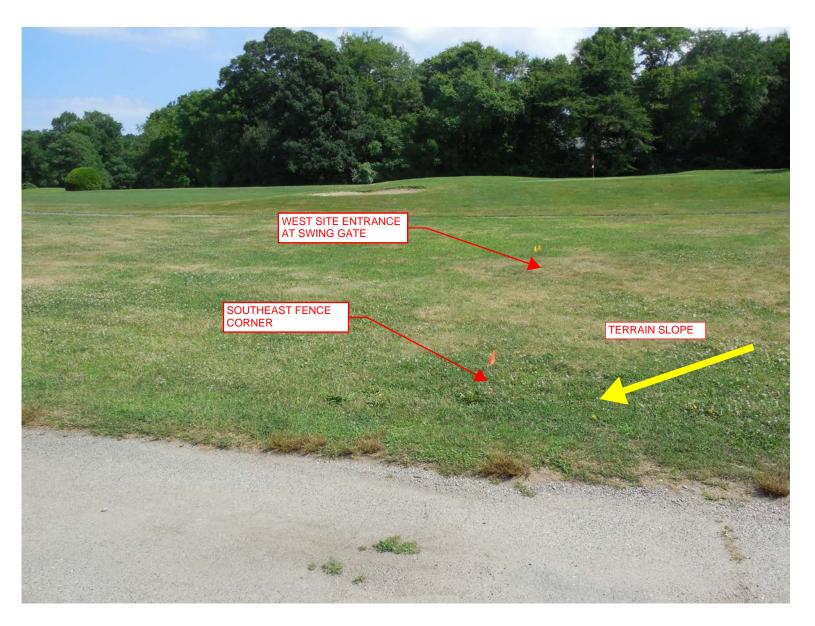

Photo 9 West Site Southeast Fence Corner Looking North

Photo 10 West Site West Site Access Road Looking West

Photo 11 West Site Point of Interconnection at North Anguilla Road Looking Southwest

Photo 12 West Site Existing Irrigation Pump